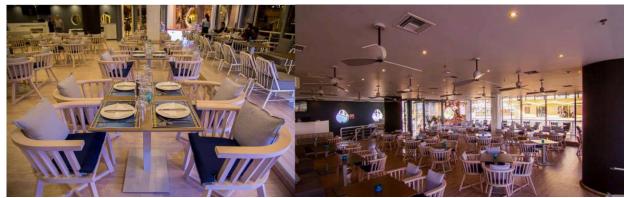

## FLOATING RESTAURANT, CAFE & ENTERTAINMENT VESSEL

| Built:         | 2010                                                                             |
|----------------|----------------------------------------------------------------------------------|
| Class:         | Hellenic Inspectorate Services – certificates expired only in December 2015      |
|                | Last hull inspection by divers – December 2014                                   |
| Material:      | Steel                                                                            |
| Dimensions:    | LOA: 32m Clear waterline length: 20m Depth: 1.7m Draft: .20cm in light condition |
| Freeboard:     | 1.5m                                                                             |
| LWT:           | 400t                                                                             |
| GT:            | 1269                                                                             |
| Capacity:      | 550 to 700 persons                                                               |
| Plenty of spac | e to install galley equipment. Large storage areas below main deck               |
| Vessel has:    | Biological system for grey waters                                                |
|                | Piping system/plumbing for fresh water, ballast and fire protection              |
|                | Fire extinguishing system                                                        |
|                | WCs for customers and special WCs for disabled persons                           |
|                | Large area for galley including space for deep freezers, cookers etc,            |
|                | Area for staff mess room                                                         |
|                | Full wiring and sockets for all equipment, including air-conditioning units      |
|                | Below pictures taken February 2016                                               |
|                |                                                                                  |
|                |                                                                                  |
|                |                                                                                  |
|                |                                                                                  |