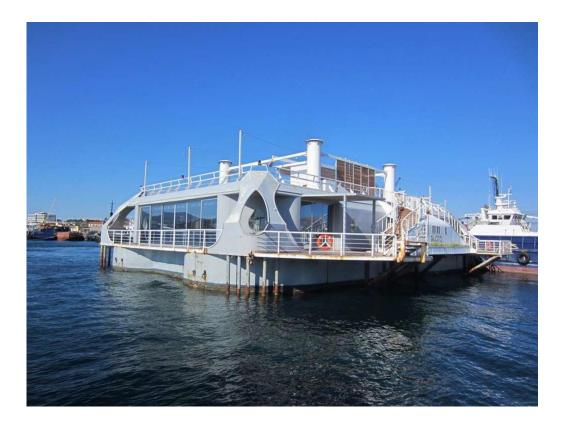

## FLOATING RESTAURANT, CAFE & ENTERTAINMENT VESSEL

| Built:         | 2010                                                                             |
|----------------|----------------------------------------------------------------------------------|
| Class:         | Hellenic Inspectorate Services – certificates expired only in December 2015      |
|                | Last hull inspection by divers – December 2014                                   |
| Material:      | Steel                                                                            |
| Dimensions:    | LOA: 32m Clear waterline length: 20m Depth: 1.7m Draft: .20cm in light condition |
| Freeboard:     | 1.5m                                                                             |
| LWT:           | 400t                                                                             |
| GT:            | 1269                                                                             |
| Capacity:      | 550 to 700 persons                                                               |
| Plenty of spac | e to install galley equipment. Large storage areas below main deck               |
| Vessel has:    | Biological system for grey waters                                                |
|                | Piping system/plumbing for fresh water, ballast and fire protection              |
|                | Fire extinguishing system                                                        |
|                | WCs for customers and special WCs for disabled persons                           |
|                | Large area for galley including space for deep freezers, cookers etc,            |
|                | Area for staff mess room                                                         |
|                | Full wiring and sockets for all equipment, including air-conditioning units      |
|                | Below pictures taken February 2016                                               |
|                |                                                                                  |
|                |                                                                                  |
|                |                                                                                  |
|                |                                                                                  |