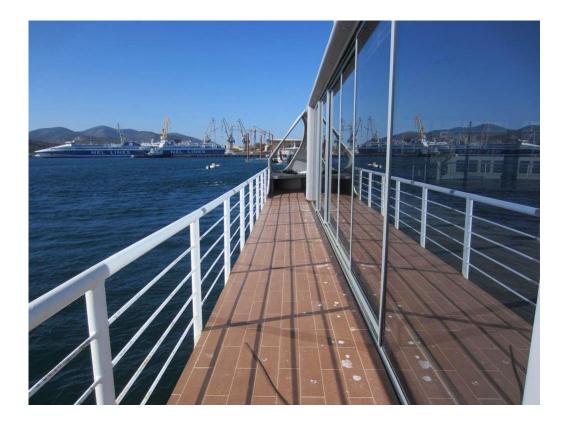

## FLOATING RESTAURANT, CAFE & ENTERTAINMENT VESSEL

| Built:         | 2010                                                                             |
|----------------|----------------------------------------------------------------------------------|
| Class:         | Hellenic Inspectorate Services – certificates expired only in December 2015      |
|                | Last hull inspection by divers – December 2014                                   |
| Material:      | Steel                                                                            |
| Dimensions:    | LOA: 32m Clear waterline length: 20m Depth: 1.7m Draft: .20cm in light condition |
| Freeboard:     | 1.5m                                                                             |
| LWT:           | 400t                                                                             |
| GT:            | 1269                                                                             |
| Capacity:      | 550 to 700 persons                                                               |
| Plenty of spac | e to install galley equipment. Large storage areas below main deck               |
| Vessel has:    | Biological system for grey waters                                                |
|                | Piping system/plumbing for fresh water, ballast and fire protection              |
|                | Fire extinguishing system                                                        |
|                | WCs for customers and special WCs for disabled persons                           |
|                | Large area for galley including space for deep freezers, cookers etc,            |
|                | Area for staff mess room                                                         |
|                | Full wiring and sockets for all equipment, including air-conditioning units      |
|                | Below pictures taken February 2016                                               |
|                |                                                                                  |
|                |                                                                                  |
|                |                                                                                  |
|                |                                                                                  |