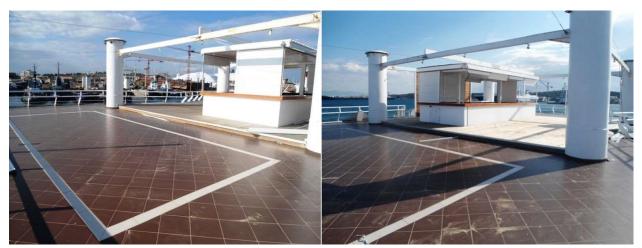

## FLOATING RESTAURANT, CAFE & ENTERTAINMENT VESSEL

| Built:         | 2010                                                                             |
|----------------|----------------------------------------------------------------------------------|
| Class:         | Hellenic Inspectorate Services – certificates expired only in December 2015      |
|                | Last hull inspection by divers – December 2014                                   |
| Material:      | Steel                                                                            |
| Dimensions:    | LOA: 32m Clear waterline length: 20m Depth: 1.7m Draft: .20cm in light condition |
| Freeboard:     | 1.5m                                                                             |
| LWT:           | 400t                                                                             |
| GT:            | 1269                                                                             |
| Capacity:      | 550 to 700 persons                                                               |
| Plenty of spac | e to install galley equipment. Large storage areas below main deck               |
| Vessel has:    | Biological system for grey waters                                                |
|                | Piping system/plumbing for fresh water, ballast and fire protection              |
|                | Fire extinguishing system                                                        |
|                | WCs for customers and special WCs for disabled persons                           |
|                | Large area for galley including space for deep freezers, cookers etc,            |
|                | Area for staff mess room                                                         |
|                | Full wiring and sockets for all equipment, including air-conditioning units      |
|                | Below pictures taken February 2016                                               |
|                |                                                                                  |
|                |                                                                                  |
|                |                                                                                  |
|                |                                                                                  |