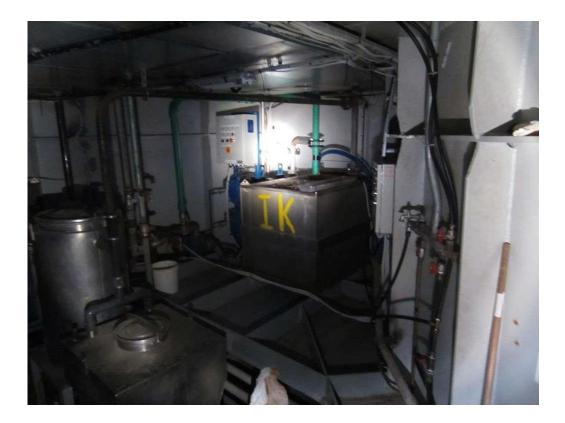

## FLOATING RESTAURANT, CAFE & ENTERTAINMENT VESSEL

| Built:         | 2010                                                                             |
|----------------|----------------------------------------------------------------------------------|
| Class:         | Hellenic Inspectorate Services – certificates expired only in December 2015      |
|                | Last hull inspection by divers – December 2014                                   |
| Material:      | Steel                                                                            |
| Dimensions:    | LOA: 32m Clear waterline length: 20m Depth: 1.7m Draft: .20cm in light condition |
| Freeboard:     | 1.5m                                                                             |
| LWT:           | 400t                                                                             |
| GT:            | 1269                                                                             |
| Capacity:      | 550 to 700 persons                                                               |
| Plenty of spac | e to install galley equipment. Large storage areas below main deck               |
| Vessel has:    | Biological system for grey waters                                                |
|                | Piping system/plumbing for fresh water, ballast and fire protection              |
|                | Fire extinguishing system                                                        |
|                | WCs for customers and special WCs for disabled persons                           |
|                | Large area for galley including space for deep freezers, cookers etc,            |
|                | Area for staff mess room                                                         |
|                | Full wiring and sockets for all equipment, including air-conditioning units      |
|                | Below pictures taken February 2016                                               |
|                |                                                                                  |
|                |                                                                                  |
|                |                                                                                  |
|                |                                                                                  |