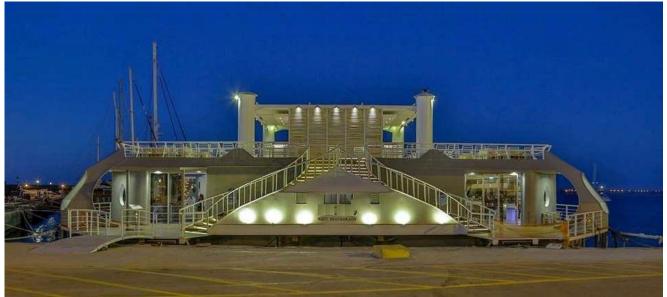

## FLOATING RESTAURANT, CAFE & ENTERTAINMENT VESSEL

| Built:         | 2010                                                                             |
|----------------|----------------------------------------------------------------------------------|
| Class:         | Hellenic Inspectorate Services – certificates expired only in December 2015      |
|                | Last hull inspection by divers – December 2014                                   |
| Material:      | Steel                                                                            |
| Dimensions:    | LOA: 32m Clear waterline length: 20m Depth: 1.7m Draft: .20cm in light condition |
| Freeboard:     | 1.5m                                                                             |
| LWT:           | 400t                                                                             |
| GT:            | 1269                                                                             |
| Capacity:      | 550 to 700 persons                                                               |
| Plenty of spac | e to install galley equipment. Large storage areas below main deck               |
| Vessel has:    | Biological system for grey waters                                                |
|                | Piping system/plumbing for fresh water, ballast and fire protection              |
|                | Fire extinguishing system                                                        |
|                | WCs for customers and special WCs for disabled persons                           |
|                | Large area for galley including space for deep freezers, cookers etc,            |
|                | Area for staff mess room                                                         |
|                | Full wiring and sockets for all equipment, including air-conditioning units      |
|                | Below pictures taken February 2016                                               |
|                |                                                                                  |
|                |                                                                                  |
|                |                                                                                  |
|                |                                                                                  |