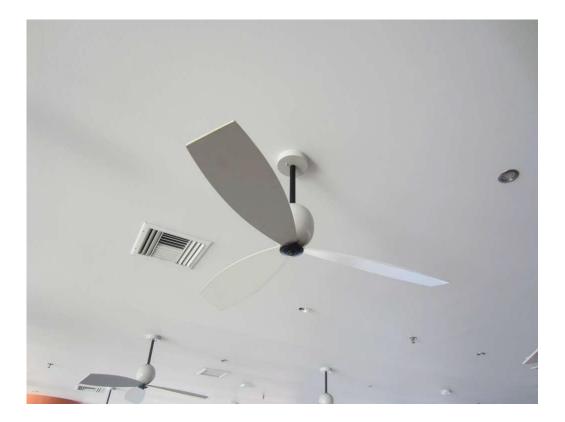

## FLOATING RESTAURANT, CAFE & ENTERTAINMENT VESSEL

| Built:         | 2010                                                                             |
|----------------|----------------------------------------------------------------------------------|
| Class:         | Hellenic Inspectorate Services – certificates expired only in December 2015      |
|                | Last hull inspection by divers – December 2014                                   |
| Material:      | Steel                                                                            |
| Dimensions:    | LOA: 32m Clear waterline length: 20m Depth: 1.7m Draft: .20cm in light condition |
| Freeboard:     | 1.5m                                                                             |
| LWT:           | 400t                                                                             |
| GT:            | 1269                                                                             |
| Capacity:      | 550 to 700 persons                                                               |
| Plenty of spac | e to install galley equipment. Large storage areas below main deck               |
| Vessel has:    | Biological system for grey waters                                                |
|                | Piping system/plumbing for fresh water, ballast and fire protection              |
|                | Fire extinguishing system                                                        |
|                | WCs for customers and special WCs for disabled persons                           |
|                | Large area for galley including space for deep freezers, cookers etc,            |
|                | Area for staff mess room                                                         |
|                | Full wiring and sockets for all equipment, including air-conditioning units      |
|                | Below pictures taken February 2016                                               |
|                |                                                                                  |
|                |                                                                                  |
|                |                                                                                  |
|                |                                                                                  |