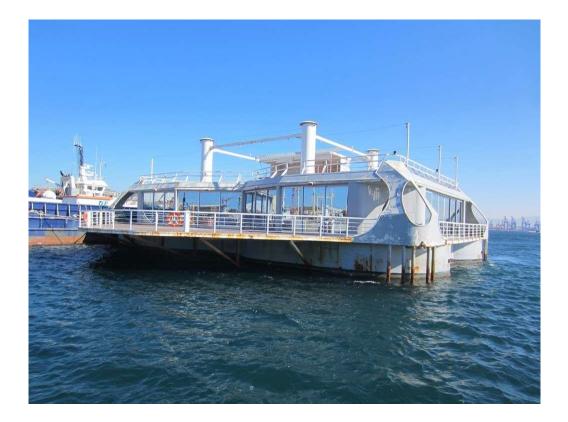

## FLOATING RESTAURANT, CAFE & ENTERTAINMENT VESSEL

| Built:         | 2010                                                                             |
|----------------|----------------------------------------------------------------------------------|
| Class:         | Hellenic Inspectorate Services – certificates expired only in December 2015      |
|                | Last hull inspection by divers – December 2014                                   |
| Material:      | Steel                                                                            |
| Dimensions:    | LOA: 32m Clear waterline length: 20m Depth: 1.7m Draft: .20cm in light condition |
| Freeboard:     | 1.5m                                                                             |
| LWT:           | 400t                                                                             |
| GT:            | 1269                                                                             |
| Capacity:      | 550 to 700 persons                                                               |
| Plenty of spac | e to install galley equipment. Large storage areas below main deck               |
| Vessel has:    | Biological system for grey waters                                                |
|                | Piping system/plumbing for fresh water, ballast and fire protection              |
|                | Fire extinguishing system                                                        |
|                | WCs for customers and special WCs for disabled persons                           |
|                | Large area for galley including space for deep freezers, cookers etc,            |
|                | Area for staff mess room                                                         |
|                | Full wiring and sockets for all equipment, including air-conditioning units      |
|                | Below pictures taken February 2016                                               |
|                |                                                                                  |
|                |                                                                                  |
|                |                                                                                  |
|                |                                                                                  |