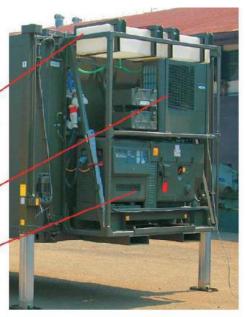

#### Infrastructure

Technical Module

The technical Module consist of frame with inside installed power unit, climate control unit and water tank. The technical module was developed for operating of small medical points independent of infrastructure. The infrastructure contains all support which is needed for the proper work in the field hospital.

2 x 120 ltr. Fresh water

AC exterior unit

Generator approx. 30KVA

special parts or on request.