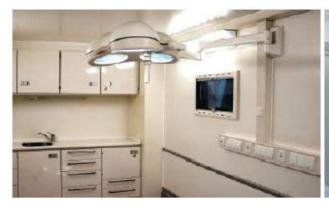

# Mobile Emergency Hospital

| 2- axle drawbar trailer with                                                                                                                                            | 2 Units |
|-------------------------------------------------------------------------------------------------------------------------------------------------------------------------|---------|
| 20 ft container frame for transport of the medical shelters                                                                                                             |         |
| 20 ft Shelter for Operating Theatre (OT)                                                                                                                                | 1 Unit  |
| Consisting of:<br>Electric wiring, furniture, water supply,<br>Solar panel with battery back-up and hand lights<br>Mast with area working light                         |         |
| 20 ft Shelter for X-Ray / Ultra Sound (US)                                                                                                                              | 1 Unit  |
| Consisting of:<br>Electric wiring, furniture, water supply,<br>Solar panel with battery back-up and hand lights<br>Mast with area working light<br>Plumb foil protected |         |
| Independent Supply Unit for above shelters                                                                                                                              | 2 Units |
| Consisting of: Frame, tool box Air conditioning unit Water storage and supply Generator                                                                                 |         |
| Electrical Jacking System                                                                                                                                               | 2 Units |
| for lifting and adjusting container up and down from truck. automatic levelling system remote control                                                                   |         |