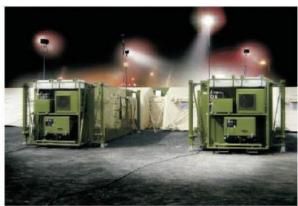

#### Infrastructure

Technical Module

The technical Module consist of frame with inside installed power unit, climate control unit and water tank. The technical module was developed for operating of small medical points independent of infrastructure. The infrastructure contains all support which is needed for the proper work in the field hospital.

2 x 120 ltr. Fresh water

AC exterior unit

Generator approx. 30KVA

special parts or on request.