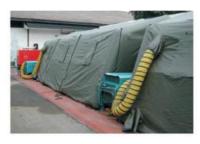

## 2-axle drawbar trailer with 1 Unit mounted box body with tail lift for storage and transportation of equipment 1 Unit 2-axle drawbar trailer with mounted box body with tail lift for laundry 2- axle drawbar trailer with 1 Unit container mounted box body with tail lift Configuration as follows: - 1 compartment for generator access from left and right side Generator of approx. 60 KVA, noise insulated 3 phases 400 V / 50 Hz with 2 pcs. extension connecting cable for connecting the 2 medical containers - 1 compartment for toilet and washing basin, accessible from side, with ladder - 1 compartment with shower and clothes hangers accessible from side, with ladder - 1 rear compartment for storage 2 water tanks each for 1.000 ltr. fresh water accessible from rear and storage space **Tent Module** 1 Set Consisting of: 9 tents 5 pcs. tents of 30 m<sup>2</sup> 4 pcs. tents of 40 m<sup>2</sup> Connection corridors for tents Connection corridors tent to shelters Analog X-Ray / US Module 1 Unit Recovery / ICU Module 1 Unit Medical Supply Storage Module 1 Unit accessories, cupboard, refrigerator for medicine Registration / Office Module 1 Unit