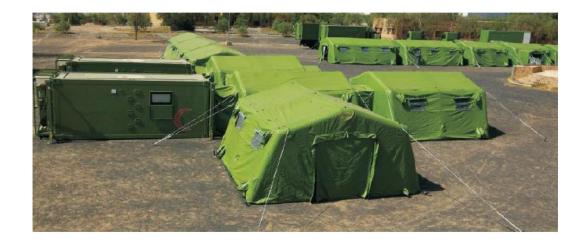

## 2-axle drawbar trailer with 1 Unit mounted box body with tail lift for storage and transportation of equipment 1 Unit 2-axle drawbar trailer with mounted box body with tail lift for laundry 2- axle drawbar trailer with 1 Unit container mounted box body with tail lift Configuration as follows: - 1 compartment for generator access from left and right side Generator of approx. 60 KVA, noise insulated 3 phases 400 V / 50 Hz with 2 pcs. extension connecting cable for connecting the 2 medical containers - 1 compartment for toilet and washing basin, accessible from side, with ladder - 1 compartment with shower and clothes hangers accessible from side, with ladder - 1 rear compartment for storage 2 water tanks each for 1.000 ltr. fresh water accessible from rear and storage space **Tent Module** 1 Set Consisting of: 9 tents 5 pcs. tents of 30 m<sup>2</sup> 4 pcs. tents of 40 m<sup>2</sup> Connection corridors for tents Connection corridors tent to shelters Analog X-Ray / US Module 1 Unit Recovery / ICU Module 1 Unit Medical Supply Storage Module 1 Unit accessories, cupboard, refrigerator for medicine Registration / Office Module 1 Unit