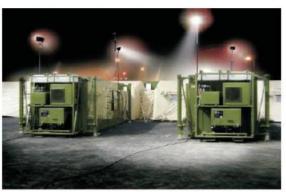

#### Infrastructure

Technical Module

The technical Module consist of frame with inside installed power unit, climate control unit and water tank. The technical module was developed for operating of small medical points independent of infrastructure. The infrastructure contains all support which is needed for the proper work in the field hospital.

2 x 120 ltr. Fresh water

AC exterior unit

Generator approx. 30KVA

special parts or on request.