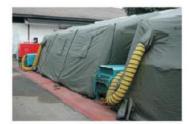

## 2-axle drawbar trailer with 1 Unit mounted box body with tail lift for storage and transportation of equipment 1 Unit 2-axle drawbar trailer with mounted box body with tail lift for laundry 2- axle drawbar trailer with 1 Unit container mounted box body with tail lift Configuration as follows: - 1 compartment for generator access from left and right side Generator of approx. 60 KVA, noise insulated 3 phases 400 V / 50 Hz with 2 pcs. extension connecting cable for connecting the 2 medical containers - 1 compartment for toilet and washing basin, accessible from side, with ladder - 1 compartment with shower and clothes hangers accessible from side, with ladder - 1 rear compartment for storage 2 water tanks each for 1.000 ltr. fresh water accessible from rear and storage space **Tent Module** 1 Set Consisting of: 9 tents 5 pcs. tents of 30 m<sup>2</sup> 4 pcs. tents of 40 m<sup>2</sup> Connection corridors for tents Connection corridors tent to shelters Analog X-Ray / US Module 1 Unit Recovery / ICU Module 1 Unit Medical Supply Storage Module 1 Unit accessories, cupboard, refrigerator for medicine Registration / Office Module 1 Unit