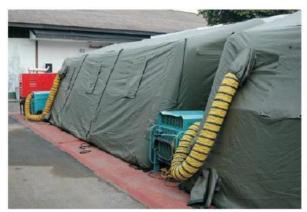

## 2-axle drawbar trailer with 1 Unit mounted box body with tail lift for storage and transportation of equipment 1 Unit 2-axle drawbar trailer with mounted box body with tail lift for laundry 2- axle drawbar trailer with 1 Unit container mounted box body with tail lift Configuration as follows: - 1 compartment for generator access from left and right side Generator of approx. 60 KVA, noise insulated 3 phases 400 V / 50 Hz with 2 pcs. extension connecting cable for connecting the 2 medical containers - 1 compartment for toilet and washing basin, accessible from side, with ladder - 1 compartment with shower and clothes hangers accessible from side, with ladder - 1 rear compartment for storage 2 water tanks each for 1.000 ltr. fresh water accessible from rear and storage space **Tent Module** 1 Set Consisting of: 9 tents 5 pcs. tents of 30 m<sup>2</sup> 4 pcs. tents of 40 m<sup>2</sup> Connection corridors for tents Connection corridors tent to shelters Analog X-Ray / US Module 1 Unit Recovery / ICU Module 1 Unit Medical Supply Storage Module 1 Unit accessories, cupboard, refrigerator for medicine Registration / Office Module 1 Unit