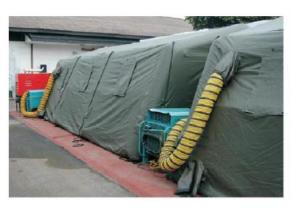

## 2-axle drawbar trailer with 1 Unit mounted box body with tail lift for storage and transportation of equipment 1 Unit 2-axle drawbar trailer with mounted box body with tail lift for laundry 2- axle drawbar trailer with 1 Unit container mounted box body with tail lift Configuration as follows: - 1 compartment for generator access from left and right side Generator of approx. 60 KVA, noise insulated 3 phases 400 V / 50 Hz with 2 pcs. extension connecting cable for connecting the 2 medical containers - 1 compartment for toilet and washing basin, accessible from side, with ladder - 1 compartment with shower and clothes hangers accessible from side, with ladder - 1 rear compartment for storage 2 water tanks each for 1.000 ltr. fresh water accessible from rear and storage space **Tent Module** 1 Set Consisting of: 9 tents 5 pcs. tents of 30 m<sup>2</sup> 4 pcs. tents of 40 m<sup>2</sup> Connection corridors for tents Connection corridors tent to shelters Analog X-Ray / US Module 1 Unit Recovery / ICU Module 1 Unit Medical Supply Storage Module 1 Unit accessories, cupboard, refrigerator for medicine Registration / Office Module 1 Unit