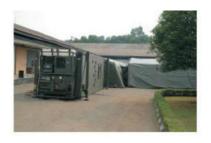

## 2-axle drawbar trailer with 1 Unit mounted box body with tail lift for storage and transportation of equipment 1 Unit 2-axle drawbar trailer with mounted box body with tail lift for laundry 2- axle drawbar trailer with 1 Unit container mounted box body with tail lift Configuration as follows: - 1 compartment for generator access from left and right side Generator of approx. 60 KVA, noise insulated 3 phases 400 V / 50 Hz with 2 pcs. extension connecting cable for connecting the 2 medical containers - 1 compartment for toilet and washing basin, accessible from side, with ladder - 1 compartment with shower and clothes hangers accessible from side, with ladder - 1 rear compartment for storage 2 water tanks each for 1.000 ltr. fresh water accessible from rear and storage space **Tent Module** 1 Set Consisting of: 9 tents 5 pcs. tents of 30 m<sup>2</sup> 4 pcs. tents of 40 m<sup>2</sup> Connection corridors for tents Connection corridors tent to shelters Analog X-Ray / US Module 1 Unit Recovery / ICU Module 1 Unit Medical Supply Storage Module 1 Unit accessories, cupboard, refrigerator for medicine Registration / Office Module 1 Unit