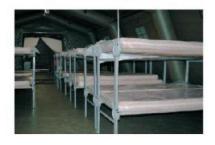

Office Module 1 Unit

Patient Ward, Basic Module 1 Unit

accessories, furniture, office unit, chair.

### Laboratory Module

1 Unit

## Laundry Module with

1 Unit

industrial washing machines, driers

clothes wringer, iron station

#### Water Purification Module

1 Unit

Based in the trailer from

Water storage and power generator





#### Infrastructure

Technical Module

The technical Module consist of frame with inside installed power unit, climate control unit and water tank. The technical module was developed for operating of small medical points independent of infrastructure. The infrastructure contains all support which is needed for the proper work in the field hospital.

2 x 120 ltr. Fresh water

AC exterior unit

Generator approx. 30KVA











special parts or on request.