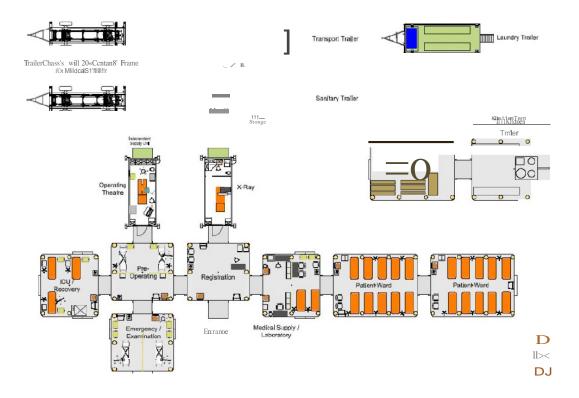

# Mobile Emergency Hospital

| 2- axle drawbar trailer with                                                                                                                                            | 2 Units |
|-------------------------------------------------------------------------------------------------------------------------------------------------------------------------|---------|
| 20 ft container frame for transport of the medical shelters                                                                                                             |         |
| 20 ft Shelter for Operating Theatre (OT)                                                                                                                                | 1 Unit  |
| Consisting of:<br>Electric wiring, furniture, water supply,<br>Solar panel with battery back-up and hand lights<br>Mast with area working light                         |         |
| 20 ft Shelter for X-Ray / Ultra Sound (US)                                                                                                                              | 1 Unit  |
| Consisting of:<br>Electric wiring, furniture, water supply,<br>Solar panel with battery back-up and hand lights<br>Mast with area working light<br>Plumb foil protected |         |
| Independent Supply Unit for above shelters                                                                                                                              | 2 Units |
| Consisting of: Frame, tool box Air conditioning unit Water storage and supply Generator                                                                                 |         |
| Electrical Jacking System                                                                                                                                               | 2 Units |
| for lifting and adjusting container up and down from truck. automatic levelling system remote control                                                                   |         |

## 2-axle drawbar trailer with 1 Unit mounted box body with tail lift for storage and transportation of equipment 1 Unit 2-axle drawbar trailer with mounted box body with tail lift for laundry 2- axle drawbar trailer with 1 Unit container mounted box body with tail lift Configuration as follows: - 1 compartment for generator access from left and right side Generator of approx. 60 KVA, noise insulated 3 phases 400 V / 50 Hz with 2 pcs. extension connecting cable for connecting the 2 medical containers - 1 compartment for toilet and washing basin, accessible from side, with ladder - 1 compartment with shower and clothes hangers accessible from side, with ladder - 1 rear compartment for storage 2 water tanks each for 1.000 ltr. fresh water accessible from rear and storage space **Tent Module** 1 Set Consisting of: 9 tents 5 pcs. tents of 30 m<sup>2</sup> 4 pcs. tents of 40 m<sup>2</sup> Connection corridors for tents Connection corridors tent to shelters Analog X-Ray / US Module 1 Unit Recovery / ICU Module 1 Unit Medical Supply Storage Module 1 Unit accessories, cupboard, refrigerator for medicine Registration / Office Module 1 Unit

Patient Ward, Basic Module 1 Unit

accessories, furniture, office unit, chair.

### Laboratory Module

1 Unit

## Laundry Module with

1 Unit

industrial washing machines, driers

clothes wringer, iron station

#### Water Purification Module

1 Unit

Based in the trailer from

Water storage and power generator