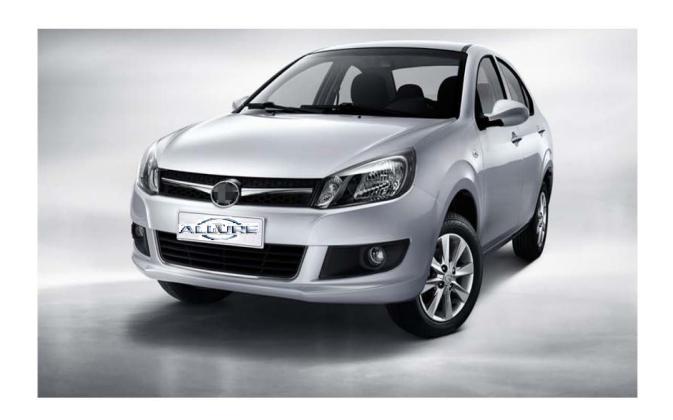

|                                                             | electric car                           |
|-------------------------------------------------------------|----------------------------------------|
| L*W*H (mm)                                                  | 4190*1650*1445                         |
| Wheelbase (mm)                                              | 2400                                   |
| Curb weight(kg)                                             | 1200                                   |
| Battery type                                                | Lithium iron phosphate                 |
| Drive                                                       | FWD                                    |
| Maximum power (kw)                                          | 42                                     |
| Maximum torque (N.m)                                        | 170                                    |
| Battery energy (kw <i>l</i> h)                              | 19.2                                   |
| Maximum speed (km/h)                                        | ≥100                                   |
| Mileage (km, 60km/h constant speed)                         | >200                                   |
| Charging time                                               | 7-8 (slow charge) /2-2.5 (fast charge) |
| Core components (battery, motor, electric control) warranty | 8 years or 150 thousand km             |
| Minimum ground clearance (mm)                               | 157                                    |
| Minimum turning diameter (m)                                | < 5                                    |
| Tyre size                                                   | 175/65                                 |
| PRICE                                                       | 25150\$                                |