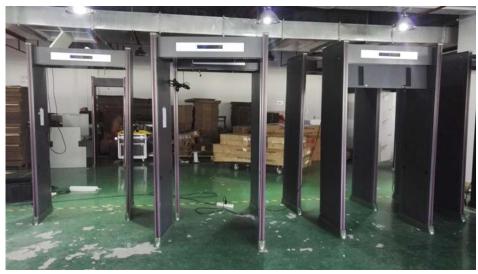

To solve this problem, our supplier have developed a customized bigger inspection size walk through metal detector for the client .

The inspection width size can up to 1m or more (see the attached case image)

## 1m width inspection size

## 1m width inspection size photos