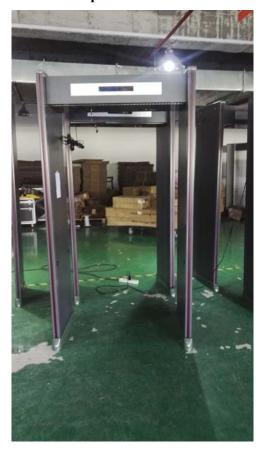

To solve this problem, our supplier have developed a customized bigger inspection size walk through metal detector for the client .

The inspection width size can up to 1m or more (see the attached case image)

## 1m width inspection size

## 1m width inspection size photos