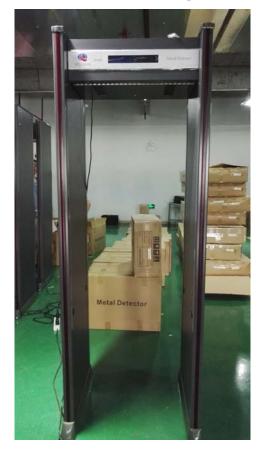

## ADISCAN 1m wider walk through metal detector

--In some security inspection location, big body person, women carrying baby or fat person bring some troubles for security guys .

Because normal walk through metal detector inspection size just 70cm width. It is a little small for big body person .

To solve this problem, our supplier have developed a customized bigger inspection size walk through metal detector for the client .

The inspection width size can up to 1m or more (see the attached case image)

## 1m width inspection size



## normal 70cm width inspection size



## 1m width inspection size photos