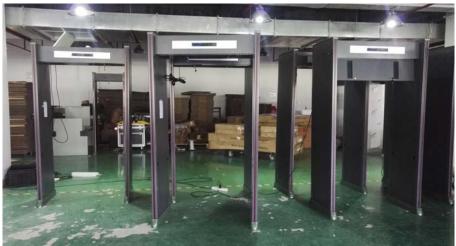

To solve this problem, our supplier have developed a customized bigger inspection size walk through metal detector for the client .

The inspection width size can up to 1m or more (see the attached case image)

## 1m width inspection size

## 1m width inspection size photos