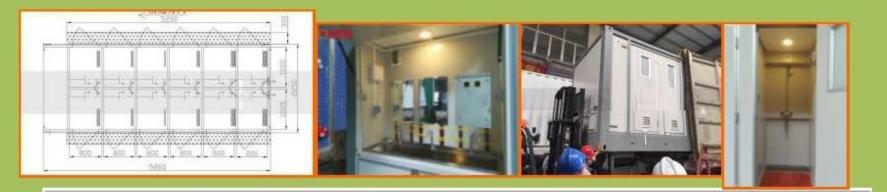

# portable toilet

### Size: L5800\*W2250\*H2500mm

Structure : steel structure + sandwich panel + insulation Configurations : 6pcs toilets, 1pcs basin, 6pcs doors, 1pcs up-turning board, 1pcs sewage water tank, electricity and water plumbing ,finished decorations Transport : 1\*40ft HQ can load 2 units