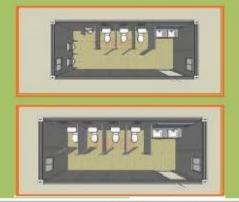

# Singapore container toilet

Configurations: 3 toilets, 3 urinals, 2 wash basin ,electricity and water plumbing Transport : Shipped as 20ft ISO HQ shipping

### FOB price : 15500 USD