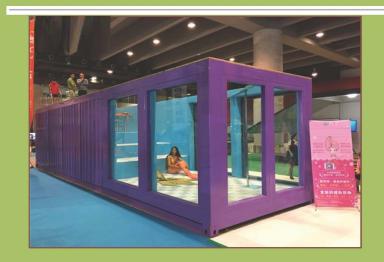

# **Container swimming pool**

### Size: L11800\*W2200\*H2400mm

Structure : steel structure + corrugated steel plate +

22mm strong glass

**Configurations :** filter system , wave making system , shower spray , ladder ,electrical and water plumbing, recycle system

Transport : 1\*40ft HQ load 1 unit