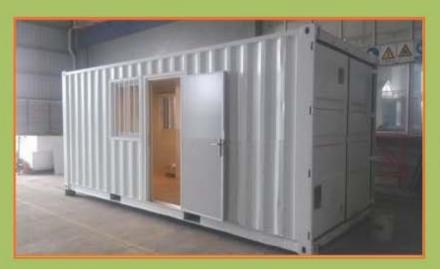

# container house

Size: L6058\*W2438\*H2591mm Structure : Modified 20ft ISO shipping container , 50mm fiberglass sandwich panel decoration Configurations : Roof platform , stair ,deck ,rain canopy,air conditioner ,wardrobe , table , bed , water heater ,bathroom fixtures and electrical Transport Shipped as 20ft ISO shipping container , roof platform ,stair ,decks and canopy will load inside extra container for shipping FOB price : 22500 USD