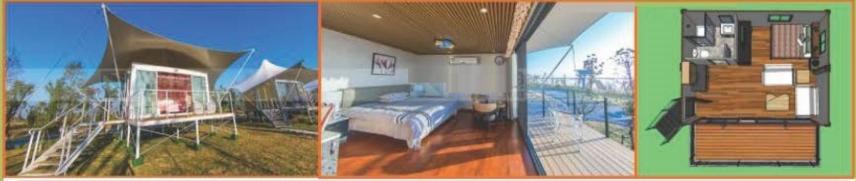

# tent hotel

Container Size: L5800xW4600xH2500mm Tent size: L7400xW8400xH4800mm Outside balcony size: 5800\*2000mm Structure : steel structure + fiberglass sandwich panel + insulation + decorations Configurations : balcony deck , steel supporters , roof tent , water heater , bathroom fully fixtures, electrical and water plumbing Transport: 1\*40ft HQ\_load 1 unit

### FOB price : 28,900USD