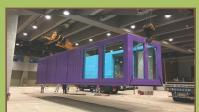

# **Container swimming pool**

### Size: L11800\*W2200\*H2400mm

Structure : steel structure + corrugated steel plate +

22mm strong glass

**Configurations :** filter system , wave making system , shower spray , ladder ,electrical and water plumbing, recycle system

Transport : 1\*40ft HQ load 1 unit