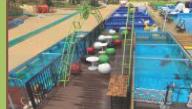

# **Container swimming pool**

### Size: L11800\*W2200\*H2400mm

Structure : steel structure + corrugated steel plate +

22mm strong glass

**Configurations :** filter system , wave making system , shower spray , ladder ,electrical and water plumbing, recycle system

Transport : 1\*40ft HQ load 1 unit