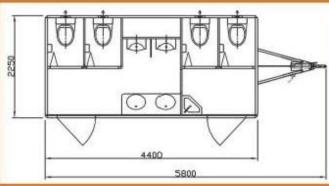

# **Trailer toilet**

### Size: L5800\*W2250\*H2500mm

Structure : trailer chassis with brake , steel frame , 50mm fiberglass sandwich panel with insulation **Configurations :** 4 toilets , 2 urinals , 3 wash basin , 1 650L waste tank ,600L water tank , finished electricity and water plumbing system , ladder **Transport** : 1\*40ft HQ and load 2 units