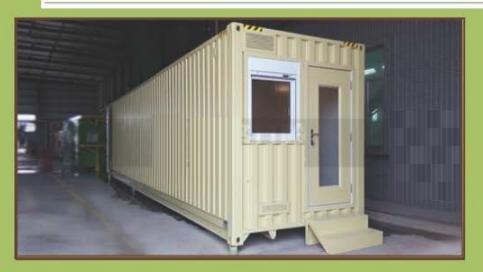

# portable toilet

### Size: L5800\*W2250\*H2500mm

Structure : steel structure + sandwich panel + insulation Configurations : 6pcs toilets, 1pcs basin, 6pcs doors, 1pcs up-turning board, 1pcs sewage water tank, electricity and water plumbing ,finished decorations Transport : 1\*40ft HQ can load 2 units