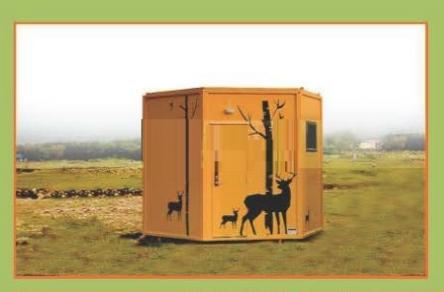

## Safari folding house

#### Size: L11800\*W2200\*H2500mm

Structure : steel structure + sandwich panel + insulation Configurations :2pcs door, 4pcs windows, electricity system, staircase, platforms. can added kitchen , bathroom and bedroom Transport : 1\*40ft HQ can load 1 units