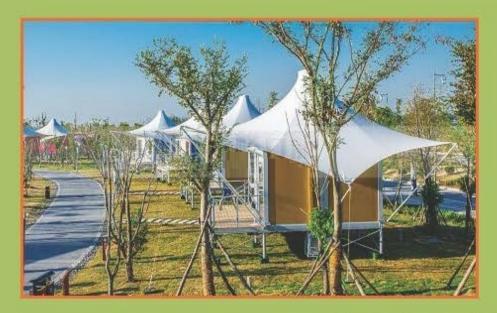

# tent hotel

Container Size: L5800xW4600xH2500mm Tent size: L7400xW8400xH4800mm Outside balcony size: 5800\*2000mm Structure : steel structure + fiberglass sandwich panel + insulation + decorations Configurations : balcony deck , steel supporters , roof tent , water heater , bathroom fully fixtures, electrical and water plumbing Transport: 1\*40ft HQ\_load 1 unit

### FOB price : 28,900USD