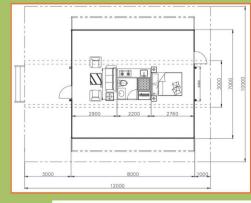

### Size: L13000\*W3000\*H2800mm

**Structure :** Modified oversized shipping container , 50mm thick IEPS sandwich panel insulation and aluminium plastic board for wall ,roof .

**Configurations** :Medical bed and chair , wash basin , oxygen tube , air conditioner ,electrical and water plumbing

Transport : Shipped by flat rack container FOB price : 28,000USD