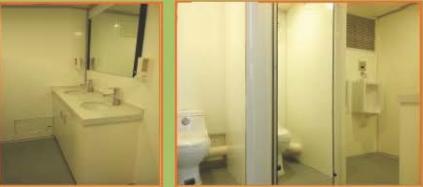

# **Trailer toilet**

### Size: L5800\*W2250\*H2500mm

Structure : trailer chassis with brake , steel frame , 50mm fiberglass sandwich panel with insulation **Configurations :** 4 toilets , 2 urinals , 3 wash basin , 1 650L waste tank ,600L water tank , finished electricity and water plumbing system , ladder **Transport** : 1\*40ft HQ and load 2 units