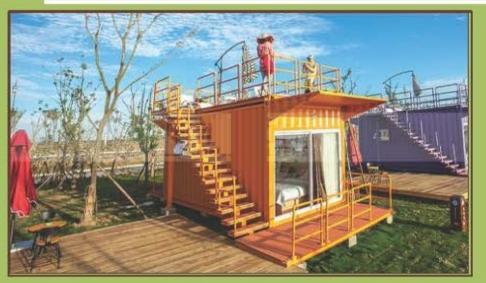

# container house

Size: L6058\*W2438\*H2591mm Structure : Modified 20ft ISO shipping container , 50mm fiberglass sandwich panel decoration Configurations : Roof platform , stair ,deck ,rain canopy,air conditioner ,wardrobe , table , bed , water heater ,bathroom fixtures and electrical Transport Shipped as 20ft ISO shipping container , roof platform ,stair ,decks and canopy will load inside extra container for shipping FOB price : 22500 USD