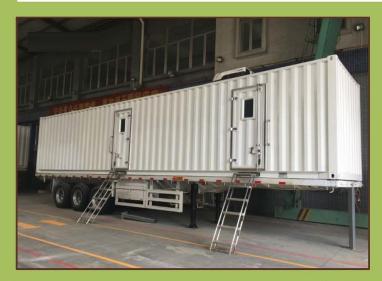

# **Trailer toilet**

### Size: L5800\*W2250\*H2500mm

Structure : trailer chassis with brake , steel frame , 50mm fiberglass sandwich panel with insulation **Configurations :** 4 toilets , 2 urinals , 3 wash basin , 1 650L waste tank ,600L water tank , finished electricity and water plumbing system , ladder **Transport** : 1\*40ft HQ and load 2 units