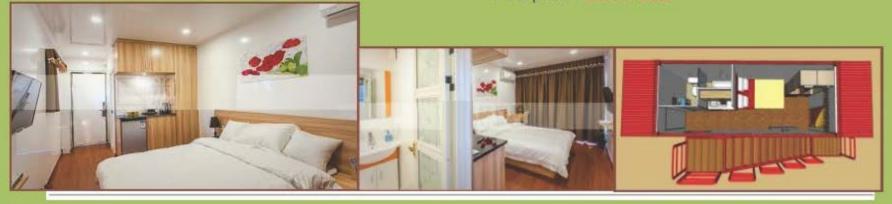

# container hotel

Size: L2667 x W2250 x H2500mm Structure : steel structure + sandwich panel + insulation Configurations : Air conditioner ,water heater ,bed ,cabinet and 'shelf , wardrobe , bathroom

fully fixtures, electrical and wash plumbing **Transport**: 1\*40ft HQ load 4 units