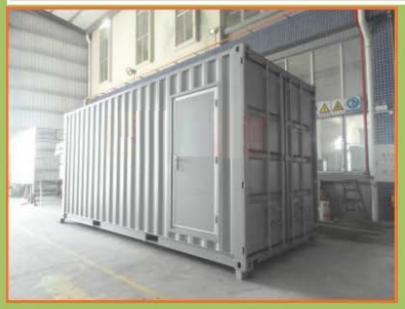

# Singapore container toilet

Configurations: 3 toilets, 3 urinals, 2 wash basin ,electricity and water plumbing Transport : Shipped as 20ft ISO HQ shipping

### FOB price : 15500 USD