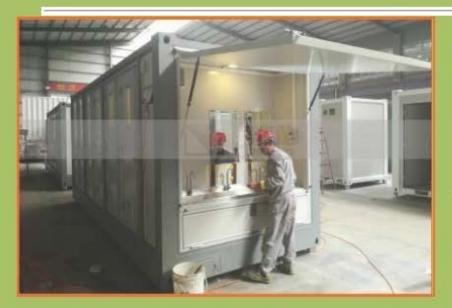

# portable shower

### Size: L5800\*W2250\*H2500mm

Structure : steel structure + sandwich panel + insulation Configurations : 6pcs showers, 1pcs basin, 6pcs doors, 1pcs up-turning board, 1pcs sewage water tank ,electricity and water plumbing ,finished decorations Transport : 1\*40ft HQ can load 2 units