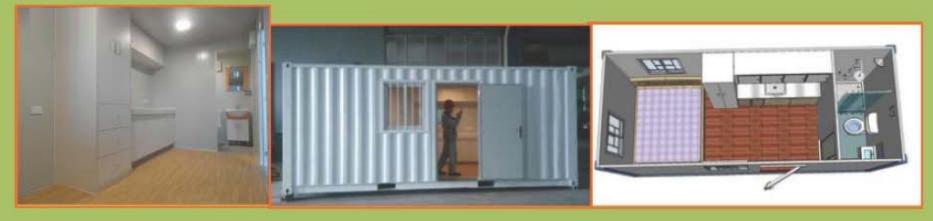

# container hotel

Size: L2667 x W2250 x H2500mm Structure : steel structure + sandwich panel + insulation Configurations : Air conditioner ,water heater ,bed ,cabinet and 'shelf , wardrobe , bathroom

fully fixtures, electrical and wash plumbing **Transport**: 1\*40ft HQ load 4 units

# container house

Size: L6058\*W2438\*H2591mm Structure : Modified 20ft ISO shipping container , 50mm fiberglass sandwich panel decoration Configurations : Roof platform , stair ,deck ,rain canopy,air conditioner ,wardrobe , table , bed , water heater ,bathroom fixtures and electrical Transport Shipped as 20ft ISO shipping container , roof platform ,stair ,decks and canopy will load inside extra container for shipping FOB price : 22500 USD