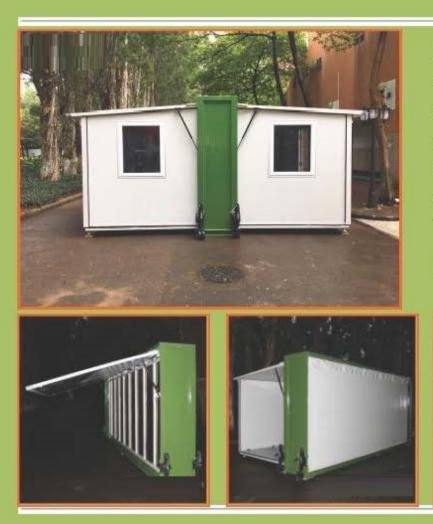

# 700mm folding container

Opening size: L5800\* W5184\* H2500mm Closing size :L5800\*W700\*H2500mm Structure : steel structure + sandwich panel + insulation , 3 people 10 minutes can opening without crane Configurations : electricity ,gas strut ,lift wheels ,4 windows ,2 doors Transport : 1\*40ft HQ load 6 units

### 9,000USD