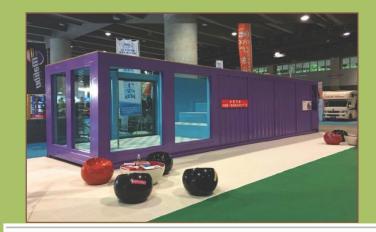

# **Container swimming pool**

### Size: L11800\*W2200\*H2400mm

Structure : steel structure + corrugated steel plate +

22mm strong glass

**Configurations :** filter system , wave making system , shower spray , ladder ,electrical and water plumbing, recycle system

Transport : 1\*40ft HQ load 1 unit