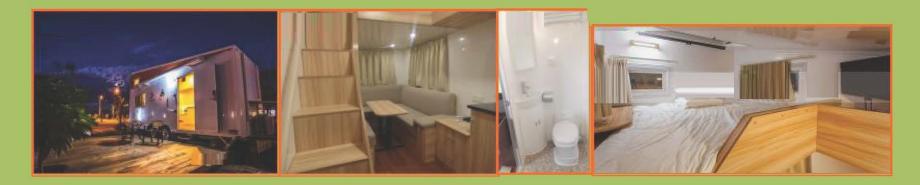

# **Shell RV**

#### Size: L5600\*W2250\*H3500mm

Structure : double alexes with brake , steel frame , 50mm fiberglass sandwich panel with insulation **Configurations :** air conditioner ,kitchen ,sofa , table ,wardrobe , book shelves ,lockers ,stair , bed ,10L water heater ,canopy ,electrical **Transport** : 1\*40ft top opening container load 2 units