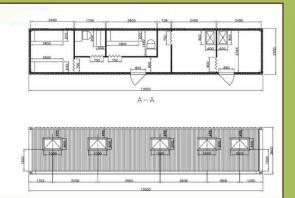

# **Trailer toilet**

### Size: L5800\*W2250\*H2500mm

Structure : trailer chassis with brake , steel frame , 50mm fiberglass sandwich panel with insulation **Configurations :** 4 toilets , 2 urinals , 3 wash basin , 1 650L waste tank ,600L water tank , finished electricity and water plumbing system , ladder **Transport** : 1\*40ft HQ and load 2 units