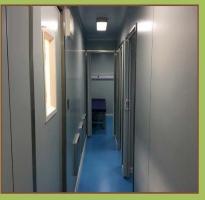

# **Trailer toilet**

### Size: L5800\*W2250\*H2500mm

Structure : trailer chassis with brake , steel frame , 50mm fiberglass sandwich panel with insulation **Configurations :** 4 toilets , 2 urinals , 3 wash basin , 1 650L waste tank ,600L water tank , finished electricity and water plumbing system , ladder **Transport** : 1\*40ft HQ and load 2 units