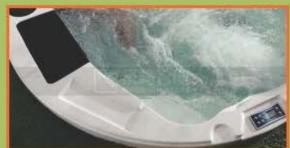

# Jazzi Bathtub

#### Size: L2060×W2060×H780mm

Structure : Acrylic acrylic+Control system
Configurations : Each SPA are equipped with the most advanced Balboa (imports) controller, humanized design makes the operation more convenient easyjet, 3.5 "high resolution color digital LED display
Transport 1\*40ft HQ load 5 units

FOB price : 8800 USD