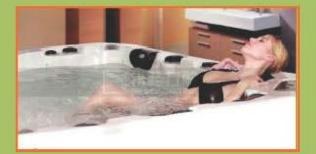

# Jazzi Bathtub

#### Size: L2060×W2060×H780mm

Structure : Acrylic acrylic+Control system
Configurations : Each SPA are equipped with the most advanced Balboa (imports) controller, humanized design makes the operation more convenient easyjet, 3.5 "high resolution color digital LED display
Transport 1\*40ft HQ load 5 units

FOB price : 8800 USD