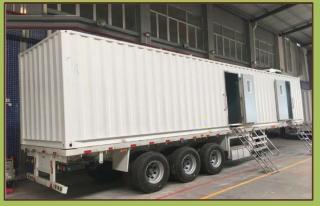

# **Trailer toilet**

### Size: L5800\*W2250\*H2500mm

Structure : trailer chassis with brake , steel frame , 50mm fiberglass sandwich panel with insulation **Configurations :** 4 toilets , 2 urinals , 3 wash basin , 1 650L waste tank ,600L water tank , finished electricity and water plumbing system , ladder **Transport** : 1\*40ft HQ and load 2 units