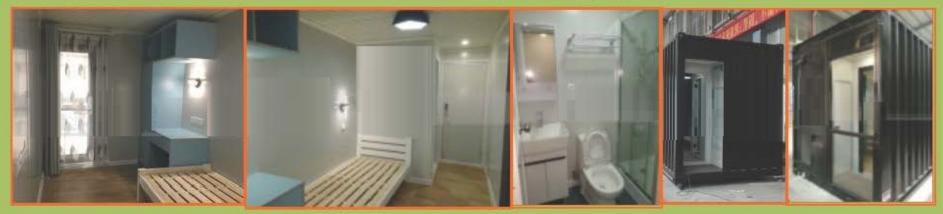

# container hotel

Size: L2667 x W2250 x H2500mm Structure : steel structure + sandwich panel + insulation Configurations : Air conditioner ,water heater ,bed ,cabinet and 'shelf , wardrobe , bathroom

fully fixtures, electrical and wash plumbing **Transport**: 1\*40ft HQ load 4 units

# container house

Size: L6058\*W2438\*H2591mm Structure : Modified 20ft ISO shipping container , 50mm fiberglass sandwich panel decoration Configurations : Roof platform , stair ,deck ,rain canopy,air conditioner ,wardrobe , table , bed , water heater ,bathroom fixtures and electrical Transport Shipped as 20ft ISO shipping container , roof platform ,stair ,decks and canopy will load inside extra container for shipping FOB price : 22500 USD

## Jordan container house

Size: L6058 x W2438 x H2591mm
Structure : modified ISO 20ft shipping container, sandwich panel decoration and insulation
Configurations : kitchen , bathroom fully fixtures
wardrobe , electrical and water plumbing system
Transport : Shipped as ISO 20ft GP shipping container

## Well container house

Size: L6058 x W2438 x H2591mm Structure : modified ISO 20ft shipping container, sandwich panel decoration and insulation Configurations :Bathroom fully fixtures, wardrobe, bed, computer desk and chair, electrical and water plumbing system Transport : Shipped as ISO 20ft GP shipping container