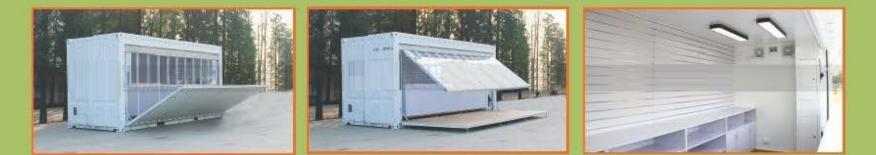

# Australia store

Size: L6058 x W2438 x H2896mm
Structure : Modified ISO 20ft HQ shipping container, sandwich panel decoration and insulation
Configurations : 5.2M front counter with guide rail, 5.8M back counter , electrical
Transport : Shipped as ISO 20ft HQ shipping container

# **Mobile kitchen**

Size: L6058 x W2438 x H2591mm Structure : Modified ISO 20ft shipping container, sandwich panel decoration and insulation Configurations : automatic awning ,hydraulic system , electrical and water plumbing system Transport : Shipped as ISO 20ft GP shipping container