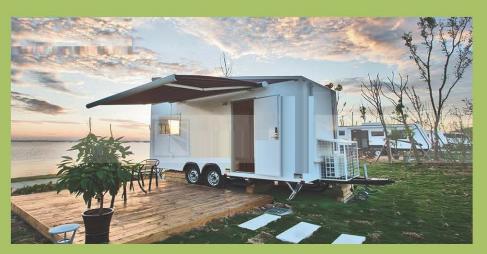

# **Shell RV**

#### Size: L5600\*W2250\*H3500mm

Structure : double alexes with brake , steel frame , 50mm fiberglass sandwich panel with insulation **Configurations :** air conditioner ,kitchen ,sofa , table ,wardrobe , book shelves ,lockers ,stair , bed ,10L water heater ,canopy ,electrical **Transport** : 1\*40ft top opening container load 2 units