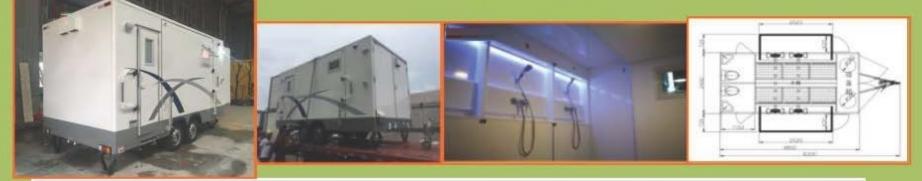

# **Trailer toilet**

### Size: L5800\*W2250\*H2500mm

Structure : trailer chassis with brake , steel frame , 50mm fiberglass sandwich panel with insulation **Configurations :** 4 toilets , 2 urinals , 3 wash basin , 1 650L waste tank ,600L water tank , finished electricity and water plumbing system , ladder **Transport** : 1\*40ft HQ and load 2 units

## **Expandable trailer bathroom**

Open size: L4800\*W3850\*H2800mm Close size: L4800\*W2400\*H2800mm Structure : trailer chassis with brake , steel frame , 50mm fiberglass sandwich panel with insulation Configurations : 2 toilets , 4 showers , 2 wash basin , water tank , water heater system , finished electricity and water plumbing system , ladder , expandable equipment Transport Designed to 1\*40ft HQ and load 2 units