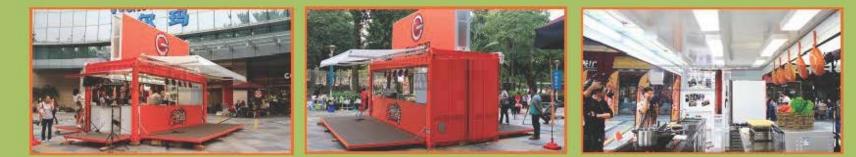

# Australia store

Size: L6058 x W2438 x H2896mm
Structure : Modified ISO 20ft HQ shipping container, sandwich panel decoration and insulation
Configurations : 5.2M front counter with guide rail, 5.8M back counter , electrical
Transport : Shipped as ISO 20ft HQ shipping container

# **Mobile kitchen**

Size: L6058 x W2438 x H2591mm Structure : Modified ISO 20ft shipping container, sandwich panel decoration and insulation Configurations : automatic awning ,hydraulic system , electrical and water plumbing system Transport : Shipped as ISO 20ft GP shipping container