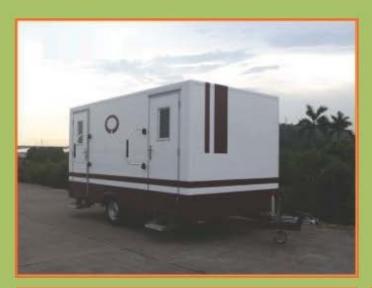

# **Trailer toilet**

### Size: L5800\*W2250\*H2500mm

Structure : trailer chassis with brake , steel frame , 50mm fiberglass sandwich panel with insulation **Configurations :** 4 toilets , 2 urinals , 3 wash basin , 1 650L waste tank ,600L water tank , finished electricity and water plumbing system , ladder **Transport** : 1\*40ft HQ and load 2 units