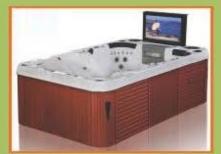

# Jazzi Bathtub

#### Size: L2060×W2060×H780mm

Structure : Acrylic acrylic+Control system
Configurations : Each SPA are equipped with the most advanced Balboa (imports) controller, humanized design makes the operation more convenient easyjet, 3.5 "high resolution color digital LED display
Transport 1\*40ft HQ load 5 units

FOB price : 8800 USD