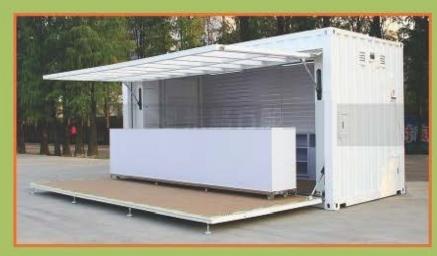

# Australia store

Size: L6058 x W2438 x H2896mm
Structure : Modified ISO 20ft HQ shipping container, sandwich panel decoration and insulation
Configurations : 5.2M front counter with guide rail, 5.8M back counter , electrical
Transport : Shipped as ISO 20ft HQ shipping container

# **Mobile kitchen**

Size: L6058 x W2438 x H2591mm Structure : Modified ISO 20ft shipping container, sandwich panel decoration and insulation Configurations : automatic awning ,hydraulic system , electrical and water plumbing system Transport : Shipped as ISO 20ft GP shipping container