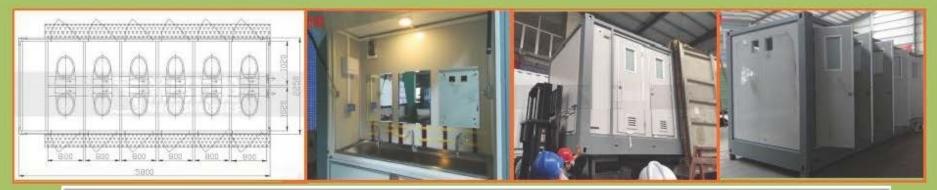

# portable toilet

### Size: L5800\*W2250\*H2500mm

Structure : steel structure + sandwich panel + insulation Configurations : 6pcs toilets, 1pcs basin, 6pcs doors, 1pcs up-turning board, 1pcs sewage water tank, electricity and water plumbing ,finished decorations Transport : 1\*40ft HQ can load 2 units