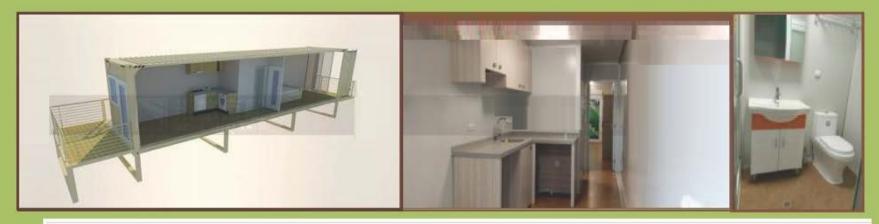

# tent hotel

Container Size: L5800xW4600xH2500mm Tent size: L7400xW8400xH4800mm Outside balcony size: 5800\*2000mm Structure : steel structure + fiberglass sandwich panel + insulation + decorations Configurations : balcony deck , steel supporters , roof tent , water heater , bathroom fully fixtures, electrical and water plumbing Transport: 1\*40ft HQ\_load 1 unit

### FOB price : 28,900USD