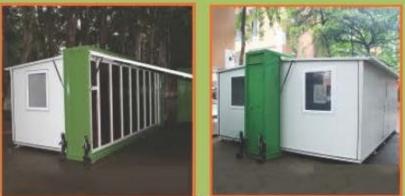

# 700mm folding container

Opening size: L5800\* W5184\* H2500mm Closing size :L5800\*W700\*H2500mm Structure : steel structure + sandwich panel + insulation , 3 people 10 minutes can opening without crane Configurations : electricity ,gas strut ,lift wheels ,4 windows ,2 doors Transport : 1\*40ft HQ load 6 units

### 9,000USD