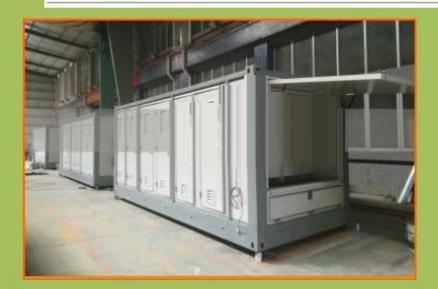

# portable shower

### Size: L5800\*W2250\*H2500mm

Structure : steel structure + sandwich panel + insulation Configurations : 6pcs showers, 1pcs basin, 6pcs doors, 1pcs up-turning board, 1pcs sewage water tank ,electricity and water plumbing ,finished decorations Transport : 1\*40ft HQ can load 2 units