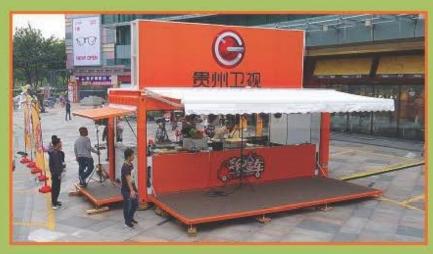

# Australia store

Size: L6058 x W2438 x H2896mm
Structure : Modified ISO 20ft HQ shipping container, sandwich panel decoration and insulation
Configurations : 5.2M front counter with guide rail, 5.8M back counter , electrical
Transport : Shipped as ISO 20ft HQ shipping container

# **Mobile kitchen**

Size: L6058 x W2438 x H2591mm Structure : Modified ISO 20ft shipping container, sandwich panel decoration and insulation Configurations : automatic awning ,hydraulic system , electrical and water plumbing system Transport : Shipped as ISO 20ft GP shipping container