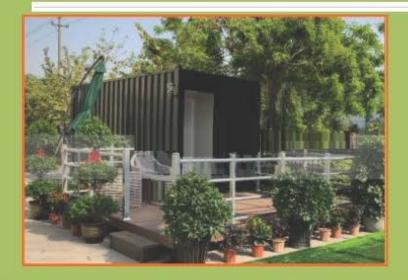

# container house

Size: L6058\*W2438\*H2591mm Structure : Modified 20ft ISO shipping container , 50mm fiberglass sandwich panel decoration Configurations : Roof platform , stair ,deck ,rain canopy,air conditioner ,wardrobe , table , bed , water heater ,bathroom fixtures and electrical Transport Shipped as 20ft ISO shipping container , roof platform ,stair ,decks and canopy will load inside extra container for shipping FOB price : 22500 USD