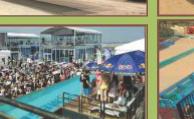

# **Container swimming pool**

### Size: L11800\*W2200\*H2400mm

Structure : steel structure + corrugated steel plate +

22mm strong glass

**Configurations :** filter system , wave making system , shower spray , ladder ,electrical and water plumbing, recycle system

Transport : 1\*40ft HQ load 1 unit