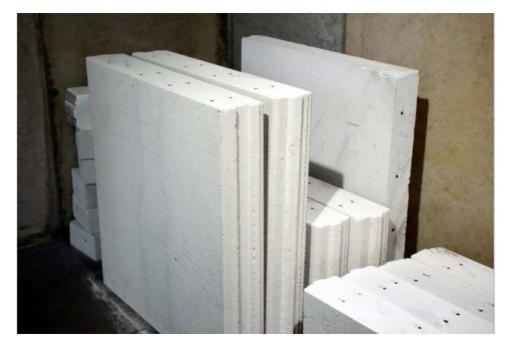

## **ALC WALL PANEL**

## **Technical Design**

| Sound insulation<br>(DB)                         |           | Light weight and high strength<br>(Density Grade) |                                  | Fire resistance (MAX Hour)<br>(Wall panel thickness)                                                                                              |
|--------------------------------------------------|-----------|---------------------------------------------------|----------------------------------|---------------------------------------------------------------------------------------------------------------------------------------------------|
| 75mm ALC panel +<br>double side putty            | 38.8      | Strength level A3.5<br>B05                        | Strength level A5.0<br>B06       | 75mm >2hours<br>100mm=3.75hours<br>150mm= 5.75hours<br>200mm=8.0hours<br>Coefficient of heat transfer                                             |
| 100mm ALC panel<br>+ double side putty           | 39.0      | Oven-dry density<br>≤525kg/m3                     | Oven-dry density<br>≤625kg/m3    |                                                                                                                                                   |
| 150mm /200mm<br>ALC panel + double<br>side putty | 44.0/48.4 | After Frozen Strength<br>≥M2.8Pa                  | After Frozen Strength<br>≥M4.0Pa | 75mm =1.92 K(W/m <sup>2</sup> .k)<br>100mm=1.61 K(W/m <sup>2</sup> .k)<br>150mm= 1.23 K(W/m <sup>2</sup> .k)<br>200mm=0.98 K(W/m <sup>2</sup> .k) |