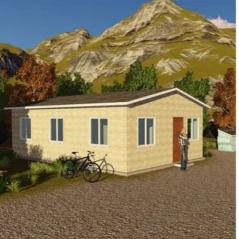

## **PROJECT CASE**

ALC WAL PANEL PREFAB HOUSE can be applied in apartment, store, villas, exhibitions, government projects, office building, Living house and so on.

- \* Low cost and over 50 years lifetime
- \* Easy to install
- \* Good fired-proof and good insulation

# **PROJECT CASE**

ALC WAL PANEL PREFAB HOUSE can be applied in apartment, store, exhibitions, government projects, office building, Living house and so on.

- \* Low cost and over 50 years lifetime
- \* Easy to install
- \* Good fired-proof and good insulation

## LAYOUT REFERENCE

Here just for single storey small house like 45m2,50m2,60m2,70m2,80m2,90m2,100 m2 and final material will according customers design to confirm.