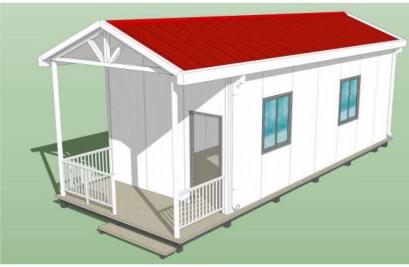

## **PROJECT CASE**

ALC WAL PANEL PREFAB HOUSE can be applied in apartment, store, villas, exhibitions, government projects, office building, Living house and so on.

- \* Low cost and over 50 years lifetime
- \* Easy to install
- \* Good fired-proof and good insulation

# **PROJECT CASE**

ALC WAL PANEL PREFAB HOUSE can be applied in apartment, store, exhibitions, government projects, office building, Living house and so on.

- \* Low cost and over 50 years lifetime
- \* Easy to install
- \* Good fired-proof and good insulation

## LAYOUT REFERENCE

Here just for single storey small house like 45m2,50m2,60m2,70m2,80m2,90m2,100 m2 and final material will according customers design to confirm.