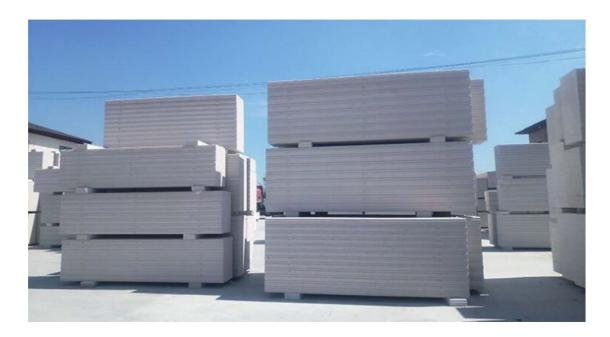

## **ALC WALL PANEL**

ALC/AAC panel (Autoclaved Lightweight Concrete panel) is also called AAC panel (Autoclaved Aerated Concrete panel) is a new type eco-friendly lightweight porous building material with cement, lime, silica, sand, fly ash etc.as the main raw material and anticorrosive steel mesh as the internal structure. The porous crystalline ALC panel is produced by procedures of grinding, pouring, curing, cutting, steaming, separating and so on, through high temperature, high pressure and steaming process and has excellent performance in fire resistance, anti-earthquake, and warm keeping.

### **ADVANTAGES**

Reducing project and Convenient – construction : ALC can be used independently without any auxiliary and reinforced structural components.

**ALC WALL PANEL** 