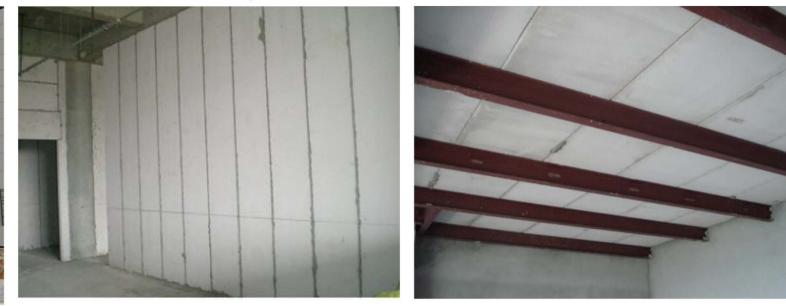

# ALC WALL PANEL

#### **Exterior wall panel**

#### **Interior wall panel**

#### **Floor wall panel**

#### Roof wall panel

ALC WALL PANEL is not only used for exterior wall panel of prefab house but also widely used in interior wall panel, floor panel, roof panel of prefab house and make prefab house more strength and stronger for living .