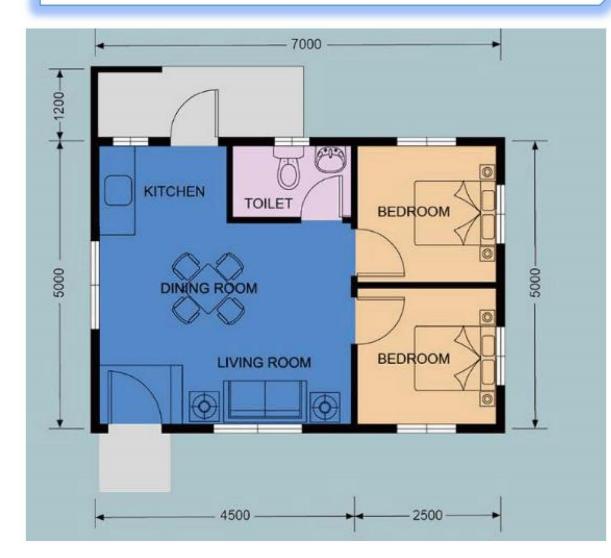

## LAYOUT REFERENCE

Here just for single storey small house like 45m2,50m2,60m2,70m2,80m2,90m2,100 m2 and final material will according customers design to confirm.