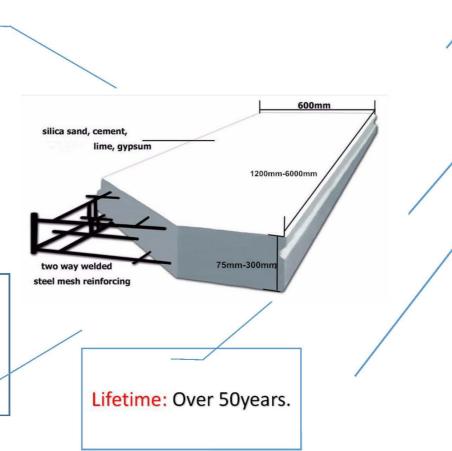

## **ALC WALL PANEL**

ALC/AAC panel (Autoclaved Lightweight Concrete panel) is also called AAC panel (Autoclaved Aerated Concrete panel) is a new type eco-friendly lightweight porous building material with cement, lime, silica, sand, fly ash etc.as the main raw material and anticorrosive steel mesh as the internal structure. The porous crystalline ALC panel is produced by procedures of grinding, pouring, curing, cutting, steaming, separating and so on, through high temperature, high pressure and steaming process and has excellent performance in fire resistance, anti-earthquake, and warm keeping.

## **Technical Design**

| Sound insulation<br>(DB)                         |           | Light weight and high strength<br>(Density Grade) |                                  | Fire resistance (MAX Hour)<br>(Wall panel thickness)                                                                                              |
|--------------------------------------------------|-----------|---------------------------------------------------|----------------------------------|---------------------------------------------------------------------------------------------------------------------------------------------------|
| 75mm ALC panel +<br>double side putty            | 38.8      | Strength level A3.5<br>B05                        | Strength level A5.0<br>B06       | 75mm >2hours<br>100mm=3.75hours<br>150mm= 5.75hours<br>200mm=8.0hours<br>Coefficient of heat transfer                                             |
| 100mm ALC panel<br>+ double side putty           | 39.0      | Oven-dry density<br>≤525kg/m3                     | Oven-dry density<br>≤625kg/m3    |                                                                                                                                                   |
| 150mm /200mm<br>ALC panel + double<br>side putty | 44.0/48.4 | After Frozen Strength<br>≥M2.8Pa                  | After Frozen Strength<br>≥M4.0Pa | 75mm =1.92 K(W/m <sup>2</sup> .k)<br>100mm=1.61 K(W/m <sup>2</sup> .k)<br>150mm= 1.23 K(W/m <sup>2</sup> .k)<br>200mm=0.98 K(W/m <sup>2</sup> .k) |