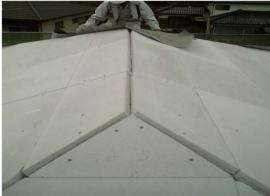

#### Roof wall panel

ALC WALL PANEL is not only used for exterior wall panel of prefab house but also widely used in interior wall panel, floor panel, roof panel of prefab house and make prefab house more strength and stronger for living .