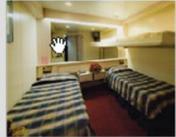

#### Suites and Deluxe Cabins (Categories 7 to 10)

Internal and External Cabins Decks 2-5 (Categories 1 to 6)

| Total Cabins                                                     | 405                                                  |                     |
|------------------------------------------------------------------|------------------------------------------------------|---------------------|
| Total Beds                                                       | 1076                                                 |                     |
| Total Internal Cabins                                            | 138                                                  |                     |
| Total beds in Internal cabins                                    | 381                                                  |                     |
| Total External Cabins                                            | 267                                                  |                     |
| Total beds in external cabins                                    | 695                                                  |                     |
| Total Cabins Double occupancy cabins (with Double Beds)          | e Beds) 158                                          |                     |
| Total Cabins with Double beds (including cabins with extra beds) | n Double beds (including cabins with extra beds) 337 |                     |
| Total 3 bed Cabins                                               | 161                                                  |                     |
| Total 4 beds Cabins                                              | 54                                                   |                     |
| Total Cabins with Bank Beds                                      | 13                                                   |                     |
| Total Double Ocupancy Cabins with separate beds (which cannot be | 16                                                   |                     |
| attached)                                                        |                                                      |                     |
| Number of Beds and Cabins by Decks                               |                                                      |                     |
|                                                                  | Total Beds                                           | <b>Total Cabins</b> |
| Deck 2                                                           | 207                                                  | 86                  |
| Deck 3                                                           | 382                                                  | 142                 |
| Deck 4                                                           | 339                                                  | 127                 |
| Deck 5                                                           | 84                                                   | 32                  |
| Deck 6                                                           | 64                                                   | : 18                |