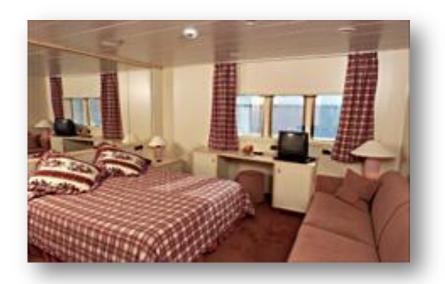

#### Suites and Deluxe Cabins (Categories 7 to 10)

Internal and External Cabins Decks 2-5 (Categories 1 to 6)

| Total Cabins                                                     | 405                                                  |                     |
|------------------------------------------------------------------|------------------------------------------------------|---------------------|
| Total Beds                                                       | 1076                                                 |                     |
| Total Internal Cabins                                            | 138                                                  |                     |
| Total beds in Internal cabins                                    | 381                                                  |                     |
| Total External Cabins                                            | 267                                                  |                     |
| Total beds in external cabins                                    | 695                                                  |                     |
| Total Cabins Double occupancy cabins (with Double Beds)          | e Beds) 158                                          |                     |
| Total Cabins with Double beds (including cabins with extra beds) | n Double beds (including cabins with extra beds) 337 |                     |
| Total 3 bed Cabins                                               | 161                                                  |                     |
| Total 4 beds Cabins                                              | 54                                                   |                     |
| Total Cabins with Bank Beds                                      | 13                                                   |                     |
| Total Double Ocupancy Cabins with separate beds (which cannot be | 16                                                   |                     |
| attached)                                                        |                                                      |                     |
| Number of Beds and Cabins by Decks                               |                                                      |                     |
|                                                                  | Total Beds                                           | <b>Total Cabins</b> |
| Deck 2                                                           | 207                                                  | 86                  |
| Deck 3                                                           | 382                                                  | 142                 |
| Deck 4                                                           | 339                                                  | 127                 |
| Deck 5                                                           | 84                                                   | 32                  |
| Deck 6                                                           | 64                                                   | : 18                |