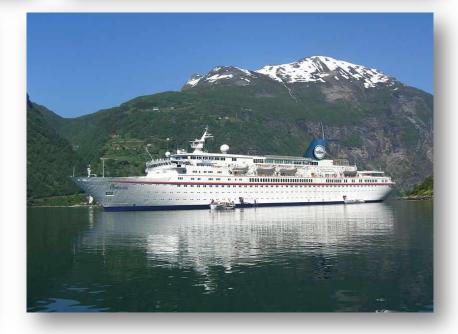

Luxury Passenger Cruise Ship Ex. Cunard Princess, Ex. MSC Rhapsody Type of Vessel: Luxury Passenger Cruise Ship

Built: 1977; Rebuilt 2000-20011,

*Refurbished*: 2007, 2009

Number of Cabins: abt. 405

G/L3(*U/15*)/7

Passenger Cruise Vessel
Refurbished and Reconstructed - 2007

#### Passenger Cruise Vessel

Refurbished and Reconstructed - 2007