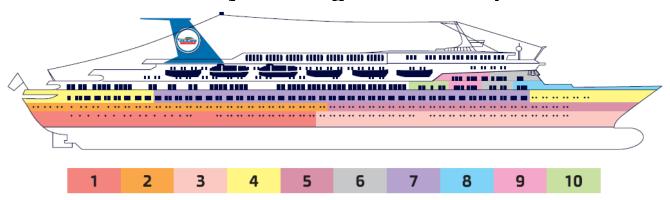

#### Suites and Deluxe Cabins (Categories 7 to 10)

Internal and External Cabins Decks 2-5 (Categories 1 to 6)

| Total Cabins                                                     | 405                                                  |                     |
|------------------------------------------------------------------|------------------------------------------------------|---------------------|
| Total Beds                                                       | 1076                                                 |                     |
| Total Internal Cabins                                            | 138                                                  |                     |
| Total beds in Internal cabins                                    | 381                                                  |                     |
| Total External Cabins                                            | 267                                                  |                     |
| Total beds in external cabins                                    | 695                                                  |                     |
| Total Cabins Double occupancy cabins (with Double Beds)          | e Beds) 158                                          |                     |
| Total Cabins with Double beds (including cabins with extra beds) | n Double beds (including cabins with extra beds) 337 |                     |
| Total 3 bed Cabins                                               | 161                                                  |                     |
| Total 4 beds Cabins                                              | 54                                                   |                     |
| Total Cabins with Bank Beds                                      | 13                                                   |                     |
| Total Double Ocupancy Cabins with separate beds (which cannot be | 16                                                   |                     |
| attached)                                                        |                                                      |                     |
| Number of Beds and Cabins by Decks                               |                                                      |                     |
|                                                                  | Total Beds                                           | <b>Total Cabins</b> |
| Deck 2                                                           | 207                                                  | 86                  |
| Deck 3                                                           | 382                                                  | 142                 |
| Deck 4                                                           | 339                                                  | 127                 |
| Deck 5                                                           | 84                                                   | 32                  |
| Deck 6                                                           | 64                                                   | : 18                |