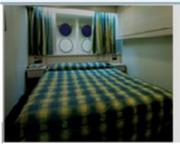

#### Suites and Deluxe Cabins (Categories 7 to 10)

Internal and External Cabins Decks 2-5 (Categories 1 to 6)

| Total Cabins                                                     | 405                                                  |                     |
|------------------------------------------------------------------|------------------------------------------------------|---------------------|
| Total Beds                                                       | 1076                                                 |                     |
| Total Internal Cabins                                            | 138                                                  |                     |
| Total beds in Internal cabins                                    | 381                                                  |                     |
| Total External Cabins                                            | 267                                                  |                     |
| Total beds in external cabins                                    | 695                                                  |                     |
| Total Cabins Double occupancy cabins (with Double Beds)          | e Beds) 158                                          |                     |
| Total Cabins with Double beds (including cabins with extra beds) | n Double beds (including cabins with extra beds) 337 |                     |
| Total 3 bed Cabins                                               | 161                                                  |                     |
| Total 4 beds Cabins                                              | 54                                                   |                     |
| Total Cabins with Bank Beds                                      | 13                                                   |                     |
| Total Double Ocupancy Cabins with separate beds (which cannot be | 16                                                   |                     |
| attached)                                                        |                                                      |                     |
| Number of Beds and Cabins by Decks                               |                                                      |                     |
|                                                                  | Total Beds                                           | <b>Total Cabins</b> |
| Deck 2                                                           | 207                                                  | 86                  |
| Deck 3                                                           | 382                                                  | 142                 |
| Deck 4                                                           | 339                                                  | 127                 |
| Deck 5                                                           | 84                                                   | 32                  |
| Deck 6                                                           | 64                                                   | : 18                |