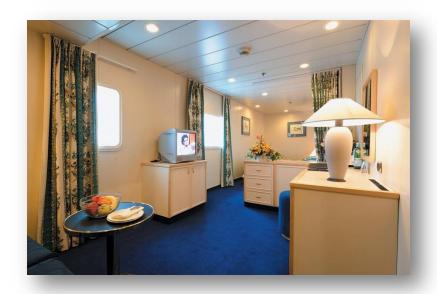

#### Suites and Deluxe Cabins (Categories 7 to 10)

Internal and External Cabins Decks 2-5 (Categories 1 to 6)

| Total Cabins                                                     | 405                                                  |                     |
|------------------------------------------------------------------|------------------------------------------------------|---------------------|
| Total Beds                                                       | 1076                                                 |                     |
| Total Internal Cabins                                            | 138                                                  |                     |
| Total beds in Internal cabins                                    | 381                                                  |                     |
| Total External Cabins                                            | 267                                                  |                     |
| Total beds in external cabins                                    | 695                                                  |                     |
| Total Cabins Double occupancy cabins (with Double Beds)          | e Beds) 158                                          |                     |
| Total Cabins with Double beds (including cabins with extra beds) | n Double beds (including cabins with extra beds) 337 |                     |
| Total 3 bed Cabins                                               | 161                                                  |                     |
| Total 4 beds Cabins                                              | 54                                                   |                     |
| Total Cabins with Bank Beds                                      | 13                                                   |                     |
| Total Double Ocupancy Cabins with separate beds (which cannot be | 16                                                   |                     |
| attached)                                                        |                                                      |                     |
| Number of Beds and Cabins by Decks                               |                                                      |                     |
|                                                                  | Total Beds                                           | <b>Total Cabins</b> |
| Deck 2                                                           | 207                                                  | 86                  |
| Deck 3                                                           | 382                                                  | 142                 |
| Deck 4                                                           | 339                                                  | 127                 |
| Deck 5                                                           | 84                                                   | 32                  |
| Deck 6                                                           | 64                                                   | : 18                |