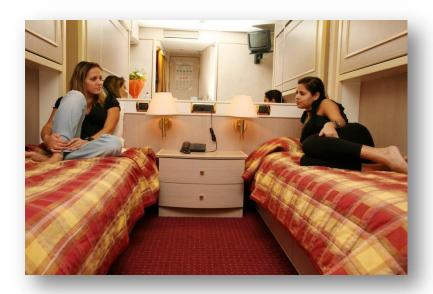

#### Suites and Deluxe Cabins (Categories 7 to 10)

Internal and External Cabins Decks 2-5 (Categories 1 to 6)

| Total Cabins                                                     | 405                                                  |                     |
|------------------------------------------------------------------|------------------------------------------------------|---------------------|
| Total Beds                                                       | 1076                                                 |                     |
| Total Internal Cabins                                            | 138                                                  |                     |
| Total beds in Internal cabins                                    | 381                                                  |                     |
| Total External Cabins                                            | 267                                                  |                     |
| Total beds in external cabins                                    | 695                                                  |                     |
| Total Cabins Double occupancy cabins (with Double Beds)          | e Beds) 158                                          |                     |
| Total Cabins with Double beds (including cabins with extra beds) | n Double beds (including cabins with extra beds) 337 |                     |
| Total 3 bed Cabins                                               | 161                                                  |                     |
| Total 4 beds Cabins                                              | 54                                                   |                     |
| Total Cabins with Bank Beds                                      | 13                                                   |                     |
| Total Double Ocupancy Cabins with separate beds (which cannot be | 16                                                   |                     |
| attached)                                                        |                                                      |                     |
| Number of Beds and Cabins by Decks                               |                                                      |                     |
|                                                                  | Total Beds                                           | <b>Total Cabins</b> |
| Deck 2                                                           | 207                                                  | 86                  |
| Deck 3                                                           | 382                                                  | 142                 |
| Deck 4                                                           | 339                                                  | 127                 |
| Deck 5                                                           | 84                                                   | 32                  |
| Deck 6                                                           | 64                                                   | : 18                |