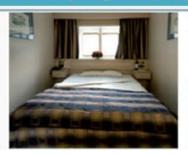

#### Suites and Deluxe Cabins (Categories 7 to 10)

Internal and External Cabins Decks 2-5 (Categories 1 to 6)

| Total Cabins                                                     | 405                                                  |                     |
|------------------------------------------------------------------|------------------------------------------------------|---------------------|
| Total Beds                                                       | 1076                                                 |                     |
| Total Internal Cabins                                            | 138                                                  |                     |
| Total beds in Internal cabins                                    | 381                                                  |                     |
| Total External Cabins                                            | 267                                                  |                     |
| Total beds in external cabins                                    | 695                                                  |                     |
| Total Cabins Double occupancy cabins (with Double Beds)          | e Beds) 158                                          |                     |
| Total Cabins with Double beds (including cabins with extra beds) | n Double beds (including cabins with extra beds) 337 |                     |
| Total 3 bed Cabins                                               | 161                                                  |                     |
| Total 4 beds Cabins                                              | 54                                                   |                     |
| Total Cabins with Bank Beds                                      | 13                                                   |                     |
| Total Double Ocupancy Cabins with separate beds (which cannot be | 16                                                   |                     |
| attached)                                                        |                                                      |                     |
| Number of Beds and Cabins by Decks                               |                                                      |                     |
|                                                                  | Total Beds                                           | <b>Total Cabins</b> |
| Deck 2                                                           | 207                                                  | 86                  |
| Deck 3                                                           | 382                                                  | 142                 |
| Deck 4                                                           | 339                                                  | 127                 |
| Deck 5                                                           | 84                                                   | 32                  |
| Deck 6                                                           | 64                                                   | : 18                |