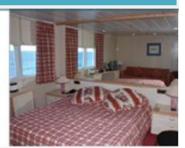

#### Suites and Deluxe Cabins (Categories 7 to 10)

Internal and External Cabins Decks 2-5 (Categories 1 to 6)

| Total Cabins                                                     | 405                                                  |                     |
|------------------------------------------------------------------|------------------------------------------------------|---------------------|
| Total Beds                                                       | 1076                                                 |                     |
| Total Internal Cabins                                            | 138                                                  |                     |
| Total beds in Internal cabins                                    | 381                                                  |                     |
| Total External Cabins                                            | 267                                                  |                     |
| Total beds in external cabins                                    | 695                                                  |                     |
| Total Cabins Double occupancy cabins (with Double Beds)          | e Beds) 158                                          |                     |
| Total Cabins with Double beds (including cabins with extra beds) | n Double beds (including cabins with extra beds) 337 |                     |
| Total 3 bed Cabins                                               | 161                                                  |                     |
| Total 4 beds Cabins                                              | 54                                                   |                     |
| Total Cabins with Bank Beds                                      | 13                                                   |                     |
| Total Double Ocupancy Cabins with separate beds (which cannot be | 16                                                   |                     |
| attached)                                                        |                                                      |                     |
| Number of Beds and Cabins by Decks                               |                                                      |                     |
|                                                                  | Total Beds                                           | <b>Total Cabins</b> |
| Deck 2                                                           | 207                                                  | 86                  |
| Deck 3                                                           | 382                                                  | 142                 |
| Deck 4                                                           | 339                                                  | 127                 |
| Deck 5                                                           | 84                                                   | 32                  |
| Deck 6                                                           | 64                                                   | : 18                |