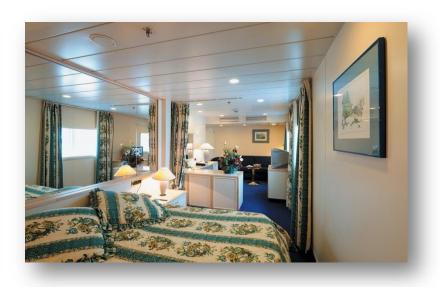

#### Suites and Deluxe Cabins (Categories 7 to 10)

Internal and External Cabins Decks 2-5 (Categories 1 to 6)

| Total Cabins                                                     | 405                                                  |                     |
|------------------------------------------------------------------|------------------------------------------------------|---------------------|
| Total Beds                                                       | 1076                                                 |                     |
| Total Internal Cabins                                            | 138                                                  |                     |
| Total beds in Internal cabins                                    | 381                                                  |                     |
| Total External Cabins                                            | 267                                                  |                     |
| Total beds in external cabins                                    | 695                                                  |                     |
| Total Cabins Double occupancy cabins (with Double Beds)          | e Beds) 158                                          |                     |
| Total Cabins with Double beds (including cabins with extra beds) | n Double beds (including cabins with extra beds) 337 |                     |
| Total 3 bed Cabins                                               | 161                                                  |                     |
| Total 4 beds Cabins                                              | 54                                                   |                     |
| Total Cabins with Bank Beds                                      | 13                                                   |                     |
| Total Double Ocupancy Cabins with separate beds (which cannot be | 16                                                   |                     |
| attached)                                                        |                                                      |                     |
| Number of Beds and Cabins by Decks                               |                                                      |                     |
|                                                                  | Total Beds                                           | <b>Total Cabins</b> |
| Deck 2                                                           | 207                                                  | 86                  |
| Deck 3                                                           | 382                                                  | 142                 |
| Deck 4                                                           | 339                                                  | 127                 |
| Deck 5                                                           | 84                                                   | 32                  |
| Deck 6                                                           | 64                                                   | : 18                |