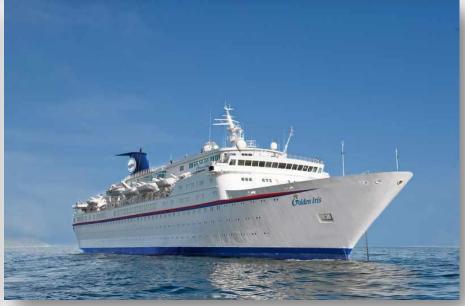

Luxury Passenger Cruise Ship Ex. Cunard Princess, Ex. MSC Rhapsody Type of Vessel: Luxury Passenger Cruise Ship

Built: 1977; Rebuilt 2000-20011,

*Refurbished*: 2007, 2009

Number of Cabins: abt. 405

G/L3(*U/15*)/7

| Luxury                | assenger oralse only                         |
|-----------------------|----------------------------------------------|
| Ship Name:            | GOLDEN IRIS Ex. Cunard Princes, Ex. Rhapsody |
| Ship Type:            | Passenger                                    |
| Number of Passengers  | 900                                          |
| Number of Cabins      | 405                                          |
| Gross Tonnage 69:     | 16852                                        |
| Net Tonnage 69:       | 7233                                         |
| Deadweight:           | 2883.9                                       |
| Summer Deadweight     | 3,130 t                                      |
| Registration Number:  | 24041-PEXT-1                                 |
| RINA Number           | 77927                                        |
| IMO Number:           | 7358573                                      |
| Call Sign:            | 3FZK4                                        |
| MMSI                  | 371771000                                    |
| Flag:                 | PANAMA                                       |
| Port of Registry:     | PANAMA                                       |
| Main Class Symbols :  | 100 – A – 1.1 – Nav IL                       |
| Service Notations:    | ТР                                           |
| Navigation Notations: | Unrestricted                                 |