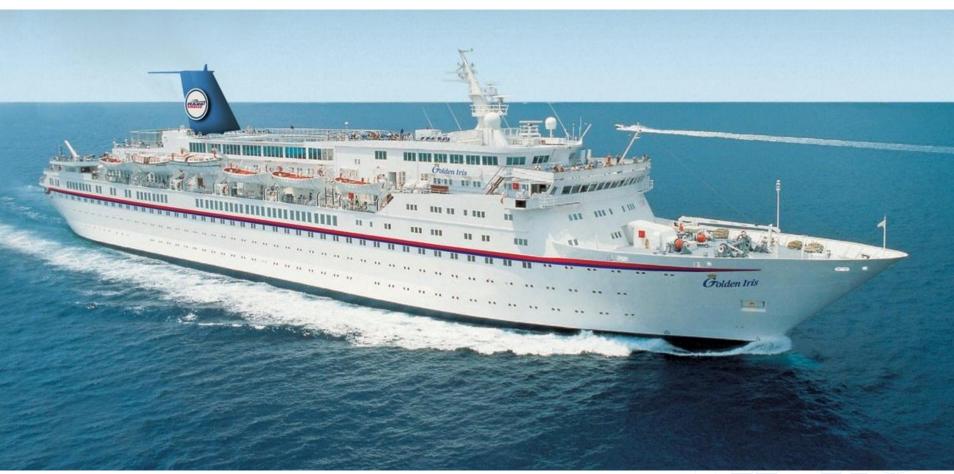

Luxury Passenger Cruise Ship Ex. Cunard Princess, Ex. MSC Rhapsody Type of Vessel: Luxury Passenger Cruise Ship

Built: 1977; Rebuilt 2000-20011,

*Refurbished*: 2007, 2009

Number of Cabins: abt. 405

G/L3(*U/15*)/7

| Luxury                | assenger oralse only                         |
|-----------------------|----------------------------------------------|
| Ship Name:            | GOLDEN IRIS Ex. Cunard Princes, Ex. Rhapsody |
| Ship Type:            | Passenger                                    |
| Number of Passengers  | 900                                          |
| Number of Cabins      | 405                                          |
| Gross Tonnage 69:     | 16852                                        |
| Net Tonnage 69:       | 7233                                         |
| Deadweight:           | 2883.9                                       |
| Summer Deadweight     | 3,130 t                                      |
| Registration Number:  | 24041-PEXT-1                                 |
| RINA Number           | 77927                                        |
| IMO Number:           | 7358573                                      |
| Call Sign:            | 3FZK4                                        |
| MMSI                  | 371771000                                    |
| Flag:                 | PANAMA                                       |
| Port of Registry:     | PANAMA                                       |
| Main Class Symbols :  | 100 – A – 1.1 – Nav IL                       |
| Service Notations:    | ТР                                           |
| Navigation Notations: | Unrestricted                                 |