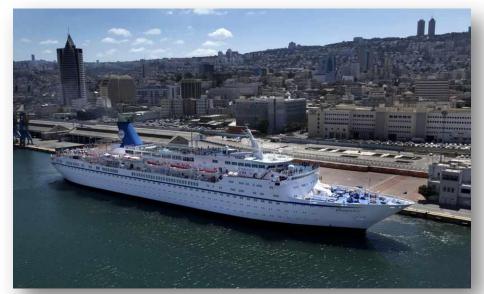

Luxury Passenger Cruise Ship Ex. Cunard Princess, Ex. MSC Rhapsody Type of Vessel: Luxury Passenger Cruise Ship

Built: 1977; Rebuilt 2000-20011,

*Refurbished*: 2007, 2009

Number of Cabins: abt. 405

G/L3(*U/15*)/7

| Luxury                | assenger oralse only                         |
|-----------------------|----------------------------------------------|
| Ship Name:            | GOLDEN IRIS Ex. Cunard Princes, Ex. Rhapsody |
| Ship Type:            | Passenger                                    |
| Number of Passengers  | 900                                          |
| Number of Cabins      | 405                                          |
| Gross Tonnage 69:     | 16852                                        |
| Net Tonnage 69:       | 7233                                         |
| Deadweight:           | 2883.9                                       |
| Summer Deadweight     | 3,130 t                                      |
| Registration Number:  | 24041-PEXT-1                                 |
| RINA Number           | 77927                                        |
| IMO Number:           | 7358573                                      |
| Call Sign:            | 3FZK4                                        |
| MMSI                  | 371771000                                    |
| Flag:                 | PANAMA                                       |
| Port of Registry:     | PANAMA                                       |
| Main Class Symbols :  | 100 – A – 1.1 – Nav IL                       |
| Service Notations:    | ТР                                           |
| Navigation Notations: | Unrestricted                                 |