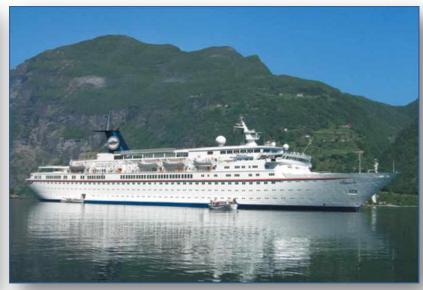

Luxury Passenger Cruise Ship Ex. Cunard Princess, Ex. MSC Rhapsody Type of Vessel: Luxury Passenger Cruise Ship

Built: 1977; Rebuilt 2000-20011,

*Refurbished*: 2007, 2009

Number of Cabins: abt. 405

G/L3(*U/15*)/7

| Luxury                | assenger oralse only                         |
|-----------------------|----------------------------------------------|
| Ship Name:            | GOLDEN IRIS Ex. Cunard Princes, Ex. Rhapsody |
| Ship Type:            | Passenger                                    |
| Number of Passengers  | 900                                          |
| Number of Cabins      | 405                                          |
| Gross Tonnage 69:     | 16852                                        |
| Net Tonnage 69:       | 7233                                         |
| Deadweight:           | 2883.9                                       |
| Summer Deadweight     | 3,130 t                                      |
| Registration Number:  | 24041-PEXT-1                                 |
| RINA Number           | 77927                                        |
| IMO Number:           | 7358573                                      |
| Call Sign:            | 3FZK4                                        |
| MMSI                  | 371771000                                    |
| Flag:                 | PANAMA                                       |
| Port of Registry:     | PANAMA                                       |
| Main Class Symbols :  | 100 – A – 1.1 – Nav IL                       |
| Service Notations:    | ТР                                           |
| Navigation Notations: | Unrestricted                                 |