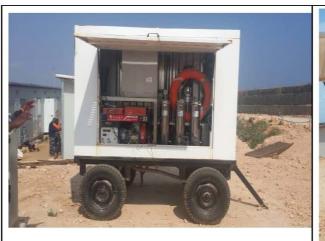

|
|          | pipe                          | UPVC                             | 1set         | yaowei        |  |  |
| 5        | Control system                | 100000 - 2-1-20                  | 1-245A-7518A | y anamananana |  |  |
|          | Electrical element            |                                  | 1set         | CHNT          |  |  |

|   | switch electric panel |     | 1set | CHNT |
|---|-----------------------|-----|------|------|
|   | Warning Alarm device  |     | 1set | MOL  |
|   | control cabinet       |     | 1set | MOL  |
| 6 | Others                |     |      |      |
|   | Generator             | 9kw | 1set | MOL  |
|   | Trailer               |     | 1set | MOL  |

## 4. Similar Trailer Water System Pictures for United Nation



### Molecular Water System