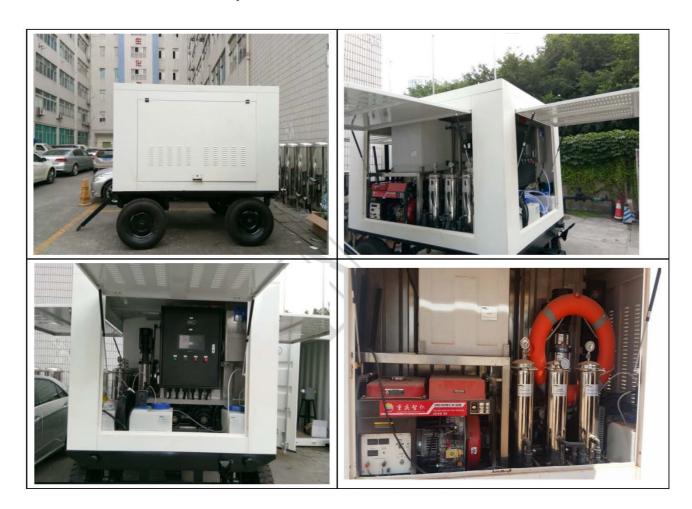

|               |  |  |
|          | pipe                          | UPVC                             | 1set         | yaowei        |  |  |
| 5        | Control system                | 100000 - 2-1-20                  | 1-245A-7518A | y anamananana |  |  |
|          | Electrical element            |                                  | 1set         | CHNT          |  |  |

|   | switch electric panel |     | 1set | CHNT |
|---|-----------------------|-----|------|------|
|   | Warning Alarm device  |     | 1set | MOL  |
|   | control cabinet       |     | 1set | MOL  |
| 6 | Others                |     |      |      |
|   | Generator             | 9kw | 1set | MOL  |
|   | Trailer               |     | 1set | MOL  |

## 4. Similar Trailer Water System Pictures for United Nation



### Molecular Water System