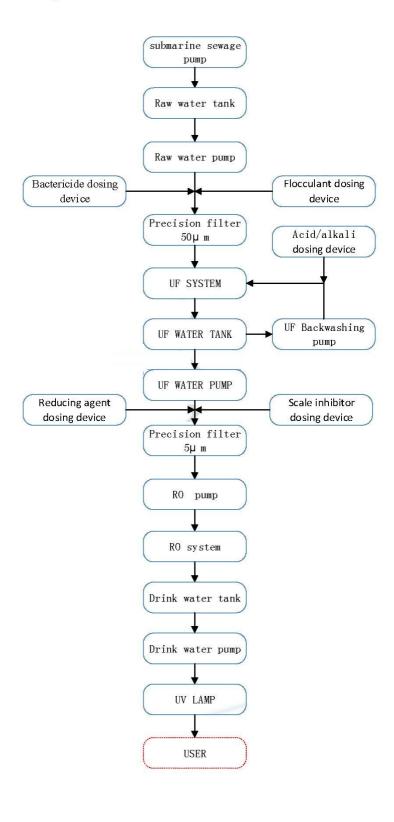

ecovery                              | >60%                       |
| 6   | Control                               | Automatic Control with PLC |
| 7   | Qty.                                  | 5 sets                     |
| 8   | Dimension                             | Installed on a trailer     |
| 9   | Unit price (\$)                       | <u>USD 19,290 .00/SET</u>  |
|     | Total amount for 5 sets machines (\$) | <u>USD 96,450.00</u>       |

#### Note:

1.Price terms: FOB Chongqing, China

2.Payment terms: 50% T/T Prepayment, 50% T/T EX-WORK

3. Transportation: by sea 4. Quotation validity: 30 days

5. Production cycle: 40 working days

6. Warranty: 12 months for whole machine, excluding the consumables

# 1tph Portable Water System Technical Proposal

### 1. Process flow diagram



## 2. Technical specifications

| NO. | Name                   | specification              | Remark |
|-----|------------------------|----------------------------|--------|
| 1   | Worktime               | 24h/day                    |        |
| 2   | Control                | Automatic and manual       |        |
| 3   | Power                  | 380V/220V,50Hz,6.5kw       |        |
| 4   | System structure       | trailer system             |        |
| 5   | submarine sewage pump  | By mol                     |        |
| 6   | Producing water tank   | By mol                     |        |
| 7   | generator              | By mol                     |        |
| 8   | RO system              | Q=1t/h                     | 1set   |
| 9   | Size of the trailer    | Approximately 4.5m*2m*2