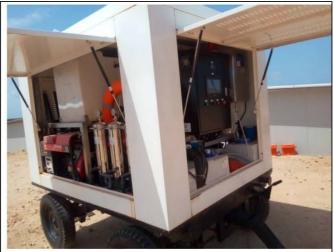

|
|          | pipe                          | UPVC                             | 1set         | yaowei        |  |  |
| 5        | Control system                | 100000 - 2-1-20                  | 1-245A-7518A | y anamananana |  |  |
|          | Electrical element            |                                  | 1set         | CHNT          |  |  |

|   | switch electric panel |     | 1set | CHNT |
|---|-----------------------|-----|------|------|
|   | Warning Alarm device  |     | 1set | MOL  |
|   | control cabinet       |     | 1set | MOL  |
| 6 | Others                |     |      |      |
|   | Generator             | 9kw | 1set | MOL  |
|   | Trailer               |     | 1set | MOL  |

## 4. Similar Trailer Water System Pictures for United Nation



### Molecular Water System