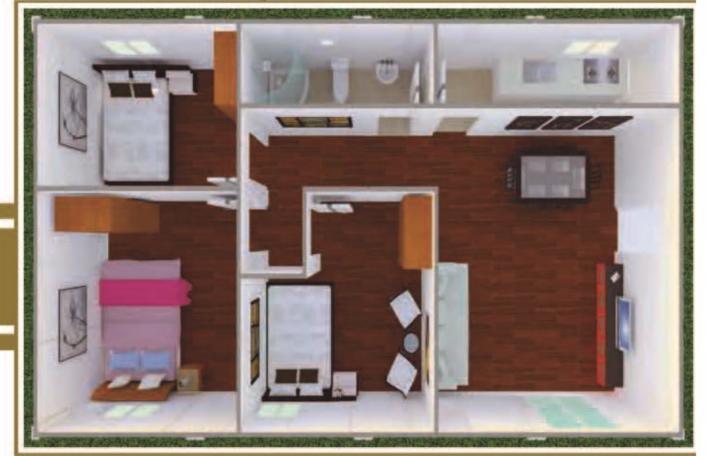

## LAYOUT

Consist of 3 widen contaienr house

Two-bedroom house with kitchen,bathroon, and living room, meets the needs of people's daily life.

Two-bedroom House

Consist of 4 widen container house

Three-bedroom house with kitchen, bathroon, and living room.
A reasonable indoor layout to make each room has abundance of natural light and good ventilation.

Three-bedroom House

EVERYTHING under sun