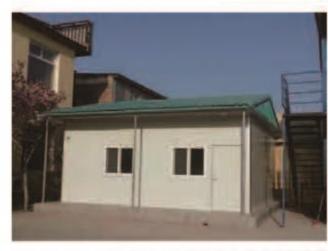

#### **PREKIT includes K-House and T-House**

T-House is a type of temporary buildings using the steel structure as the fundamental system for the floor load bearing, and the self strength of sandwich panels as the load transferring factor, while connecting them by the efficient method.

The design of T-House is modularized, which means the external and internal appearances are neater and more beautiful, the layouts are more flexible, the thermal and sound insulating performances are much better. This product can be widely used in the construction site, camp site, government settlement housing, public events, commercial events and etc.