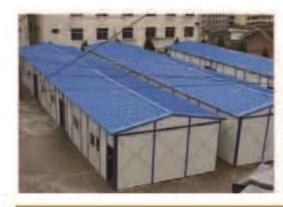

#### **■ PREKIT includes K-House and T-House**

K-House is a type of eco-friendly products for temporary use. This product adopts light gauge steel as the structural frame, color-coated sandwich panels as the enclosure material, is designed with standard module to form the layouts and the primary components are connected by bolts. K-House can be assembled and disassembled mulckly

The design concept of K-House is universal, standardized and modular, which is advantageous to achieve the development of line products, industrialized manufacture, supply of complete set, fast assembling or disassembling and repetitive use. It can be widely used for construction site, government settlement housing, disaster relief, public events and etc.