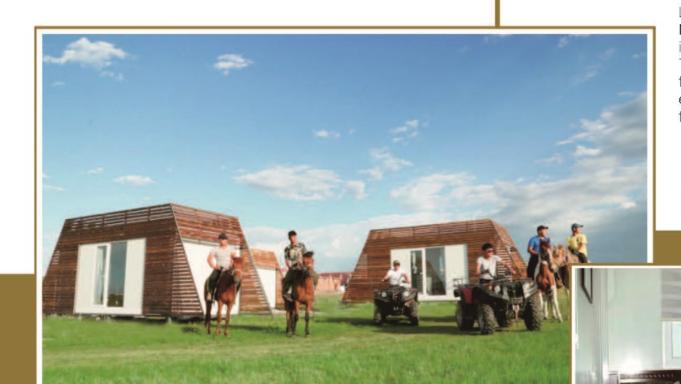

### **Engineering Cases**

This is combined with 56 widen container house. Located in the verdant grassland of Inner Mongolia, this house is a perfect combination of industrial architecture and ethnic customs.

This project is aimed to provide catering service to every visitor passing by. It is an ideal place for every tourists to rest. And it is a beautiful scenery that can't be missed by every Shutterbug.