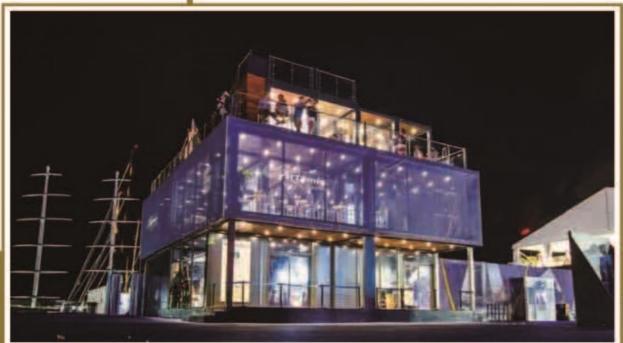

The viewing platform was finished in May 2017, to meet the 35th America's Cup held in Bermuda. It was with 3-storey, 36 units of 2.4\*6m container house, showing good quality under the natural condition of wind and sea water corrosion. This building also can be used for seaside resort, shop or office as extended.

Bermuda Viewing Platform Project for Sailing Competition