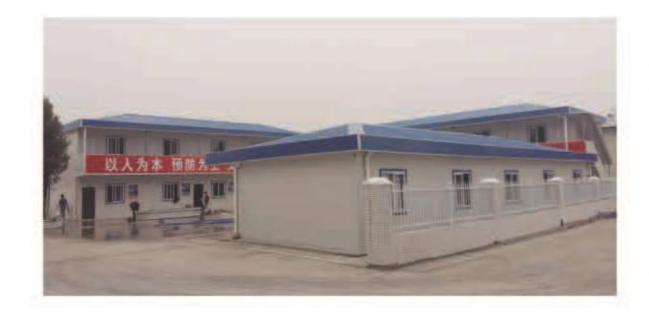

#### **■ PREKIT includes K-House and T-House**

K-House is a type of eco-friendly products for temporary use. This product adopts light gauge steel as the structural frame, color-coated sandwich panels as the enclosure material, is designed with standard module to form the layouts and the primary components are connected by bolts. K-House can be assembled and disassembled mulckly

The design concept of K-House is universal, standardized and modular, which is advantageous to achieve the development of line products, industrialized manufacture, supply of complete set, fast assembling or disassembling and repetitive use. It can be widely used for construction site, government settlement housing, disaster relief, public events and etc.