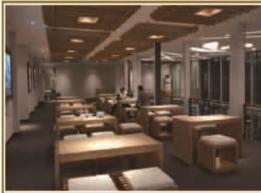

### **Coffee Shop**

Located in Beijing, this project is consist of of 8 standard container house. The total area is 200m². It only takes 18 days to finish the installation procedure and decorations. For the two side of the building, it has been decorated by wood plastic cladding board, simple and fashionable. The front wall is decorated by hollow glass to ensure that sunshine can fall into every corner in the house. That let the whole building integrated with the nature.