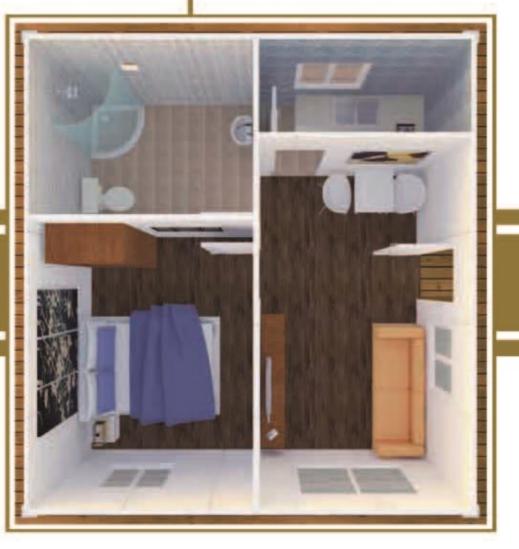

### **Public Toilet**

Bathroom

Consist of 2 widen container house

One bedroom with kitchen, bathroom and living room.

One-bedroom House

## LAYOUT

Consist of 3 widen contaienr house

Two-bedroom house with kitchen,bathroon, and living room, meets the needs of people's daily life.

Two-bedroom House

Consist of 4 widen container house

Three-bedroom house with kitchen, bathroon, and living room.
A reasonable indoor layout to make each room has abundance of natural light and good ventilation.