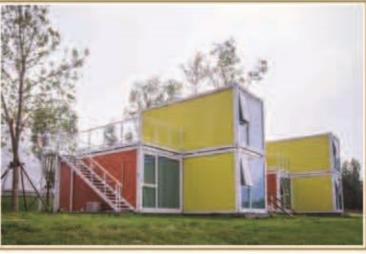

#### **■ PREKIT includes K-House and T-House**

K-House is a type of eco-friendly products for temporary use. This product adopts light gauge steel as the structural frame, color-coated sandwich panels as the enclosure material, is designed with standard module to form the layouts and the primary components are connected by bolts. K-House can be assembled and disassembled mulckly

The design concept of K-House is universal, standardized and modular, which is advantageous to achieve the development of line products, industrialized manufacture, supply of complete set, fast assembling or disassembling and repetitive use. It can be widely used for construction site, government settlement housing, disaster relief, public events and etc.

# K-HOUSE