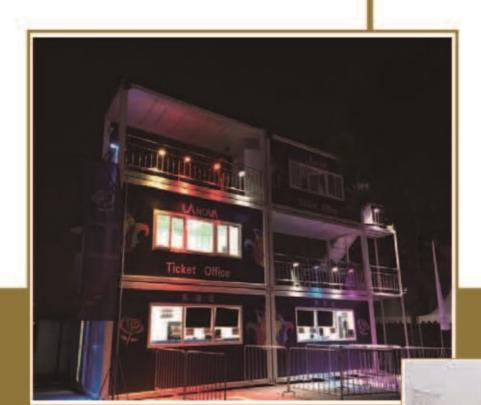

### **Ticket Office for Performing Arts Center**

Ticket office for performing arts center was built in Olympic Sports Center of Beijing city, capital of China. Nine units of container cabins and frames combined to this three-story construction. Due to the close performance time, the performance company has not solved the ticketing site. During this kind of situation, Housespace quickly put forward the plan and made the production with site installation within one week, completed the performance company's plan in advance, solved the problem of without the ticket area, made sure the performance started normally.