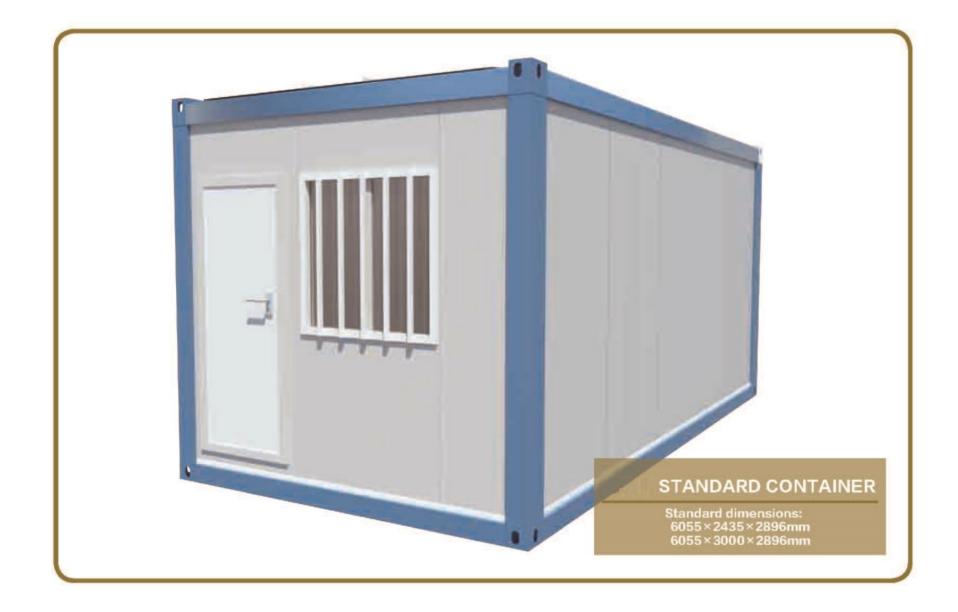

### **Standard Container House**

Used for temporary or permanent housing needs
Can be joint in three direction, repeatedly assembled and disassembled.

6055 × 2435 × 2896mm 6055 × 3000 × 2896mm