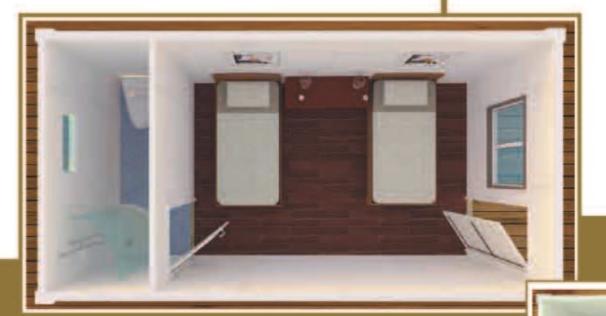

### LAYOUT

One unit standard container house can be built as accommodation for two people or more to live.

Shower and bathroom as optional, if you have need.

Without Bathroom

With bathroom

3m Widen Container House