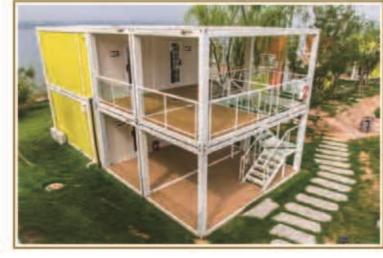

#### **■ PREKIT includes K-House and T-House**

K-House is a type of eco-friendly products for temporary use. This product adopts light gauge steel as the structural frame, color-coated sandwich panels as the enclosure material, is designed with standard module to form the layouts and the primary components are connected by bolts. K-House can be assembled and disassembled mulckly

The design concept of K-House is universal, standardized and modular, which is advantageous to achieve the development of line products, industrialized manufacture, supply of complete set, fast assembling or disassembling and repetitive use. It can be widely used for construction site, government settlement housing, disaster relief, public events and etc.

#### **PREKIT includes K-House and T-House**

T-House is a type of temporary buildings using the steel structure as the fundamental system for the floor load bearing, and the self strength of sandwich panels as the load transferring factor, while connecting them by the efficient method.

The design of T-House is modularized, which means the external and internal appearances are neater and more beautiful, the layouts are more flexible, the thermal and sound insulating performances are much better. This product can be widely used in the construction site, camp site, government settlement housing, public events, commercial events and etc.