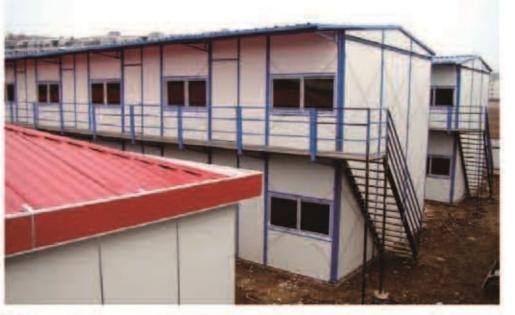

#### **■ PREKIT includes K-House and T-House**

K-House is a type of eco-friendly products for temporary use. This product adopts light gauge steel as the structural frame, color-coated sandwich panels as the enclosure material, is designed with standard module to form the layouts and the primary components are connected by bolts. K-House can be assembled and disassembled mulckly

The design concept of K-House is universal, standardized and modular, which is advantageous to achieve the development of line products, industrialized manufacture, supply of complete set, fast assembling or disassembling and repetitive use. It can be widely used for construction site, government settlement housing, disaster relief, public events and etc.