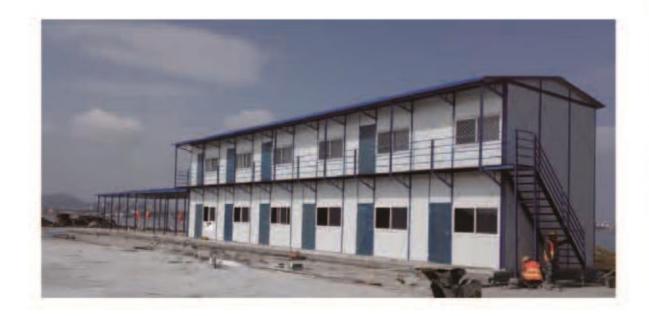

#### **■ PREKIT includes K-House and T-House**

K-House is a type of eco-friendly products for temporary use. This product adopts light gauge steel as the structural frame, color-coated sandwich panels as the enclosure material, is designed with standard module to form the layouts and the primary components are connected by bolts. K-House can be assembled and disassembled mulckly

The design concept of K-House is universal, standardized and modular, which is advantageous to achieve the development of line products, industrialized manufacture, supply of complete set, fast assembling or disassembling and repetitive use. It can be widely used for construction site, government settlement housing, disaster relief, public events and etc.