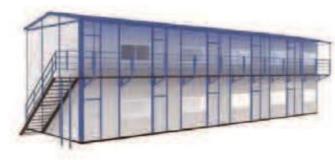

# **Easy House**

Limited budget

Tense construction time

Various floor layouts

High-standard aesthetic requirements

#### Attractive Appearance

- Affordable & Practical
- Great Durability

Under normal circumstances, the EASY HOUSE has long performance life for over 20 years.

- Easy Transporting
- Up to 200m2 EASY HOUSE can be stored into a standard 40 container.
- Fast Assembling

### PRODUCT INTRODUCTION

Limited on site work, averagely every four experienced workers can erect approximately 80m2 main structure of EASY HOUSE every day.

Environmental Friendly

Each component is pre-manufactured in the factory so the on site construction rubbish is reduced to the minimum, very economy and environmental friendly.