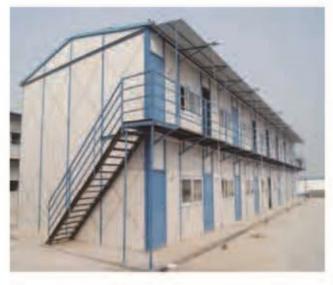

#### **PREKIT includes K-House and T-House**

T-House is a type of temporary buildings using the steel structure as the fundamental system for the floor load bearing, and the self strength of sandwich panels as the load transferring factor, while connecting them by the efficient method.

The design of T-House is modularized, which means the external and internal appearances are neater and more beautiful, the layouts are more flexible, the thermal and sound insulating performances are much better. This product can be widely used in the construction site, camp site, government settlement housing, public events, commercial events and etc.