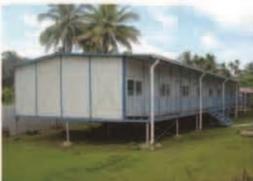

#### **PREKIT includes K-House and T-House**

T-House is a type of temporary buildings using the steel structure as the fundamental system for the floor load bearing, and the self strength of sandwich panels as the load transferring factor, while connecting them by the efficient method.

The design of T-House is modularized, which means the external and internal appearances are neater and more beautiful, the layouts are more flexible, the thermal and sound insulating performances are much better. This product can be widely used in the construction site, camp site, government settlement housing, public events, commercial events and etc.