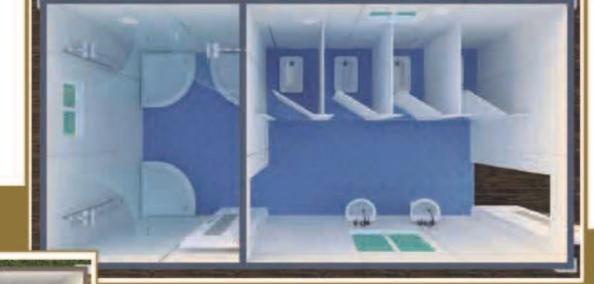

### LAYOUT

Consist of 2 widen container house

Ladies' room & Men's room Fully-equipped with sanitary facilities easy to move, can be detachable and re-assembled easily.

### **Public Toilet**

Bathroom

Consist of 2 widen container house

One bedroom with kitchen, bathroom and living room.

One-bedroom House