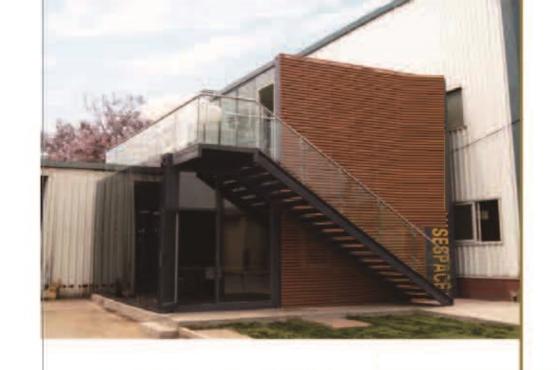

### **Two Storey Office Building**

It is a sample project we built for the Foreign Department of Housespace. That building is a typical cases for container house is used in office construction. This project is designed by Michael, an excellent designer in Britain. Decorated by glass curtain wall, it combined architectural aesthetics with modern elements perfectly. This building is consist of 5 standard container house, two floor. It covers an area of 50m². It only spent 15 days to install and decorated it. White office desk and chairs, black bookcase, light wood plastic floor and ceiling, all makes the whole area to look simple but fashion.