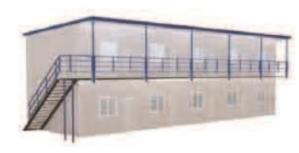

#### **PREKIT includes K-House and T-House**

T-House is a type of temporary buildings using the steel structure as the fundamental system for the floor load bearing, and the self strength of sandwich panels as the load transferring factor, while connecting them by the efficient method.

The design of T-House is modularized, which means the external and internal appearances are neater and more beautiful, the layouts are more flexible, the thermal and sound insulating performances are much better. This product can be widely used in the construction site, camp site, government settlement housing, public events, commercial events and etc.

#### ■ T-HOUSE