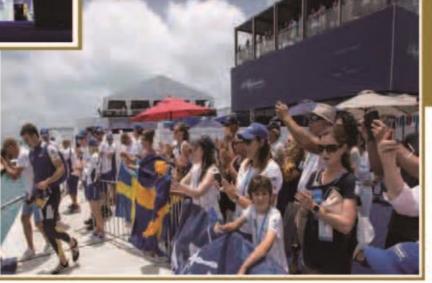

The viewing platform was finished in May 2017, to meet the 35th America's Cup held in Bermuda. It was with 3-storey, 36 units of 2.4\*6m container house, showing good quality under the natural condition of wind and sea water corrosion. This building also can be used for seaside resort, shop or office as extended.

Bermuda Viewing Platform Project for Sailing Competition