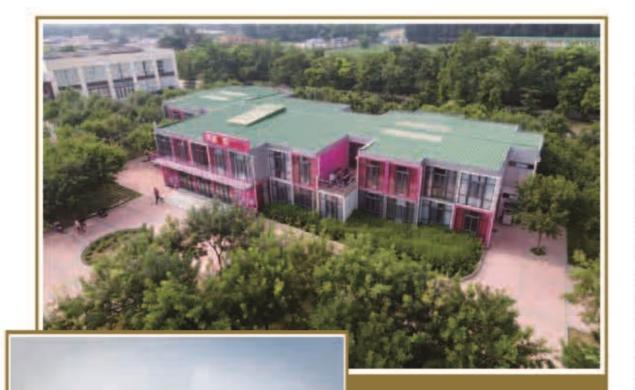

This project is located in Beijing. Consisted of 94 sets of container houses, we just use 60 days to finish the production and installation procedure.

For the exterior wall panel, they have been painted by rose red with white. With the personalized theme to decorated the inside.

The whole project looks like simple but fashion a whole color collocation is simple and fashion. It meets the needs of young generation to look for "personality" and "fashion".