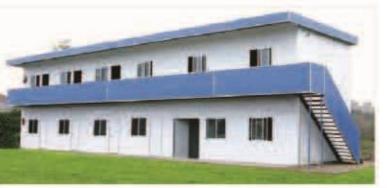

#### **■ PREKIT includes K-House and T-House**

K-House is a type of eco-friendly products for temporary use. This product adopts light gauge steel as the structural frame, color-coated sandwich panels as the enclosure material, is designed with standard module to form the layouts and the primary components are connected by bolts. K-House can be assembled and disassembled mulckly

The design concept of K-House is universal, standardized and modular, which is advantageous to achieve the development of line products, industrialized manufacture, supply of complete set, fast assembling or disassembling and repetitive use. It can be widely used for construction site, government settlement housing, disaster relief, public events and etc.