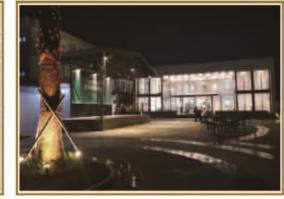

### **Two Storey Office Building**

It is a sample project we built for the Foreign Department of Housespace. That building is a typical cases for container house is used in office construction. This project is designed by Michael, an excellent designer in Britain. Decorated by glass curtain wall, it combined architectural aesthetics with modern elements perfectly. This building is consist of 5 standard container house, two floor. It covers an area of 50m². It only spent 15 days to install and decorated it. White office desk and chairs, black bookcase, light wood plastic floor and ceiling, all makes the whole area to look simple but fashion.