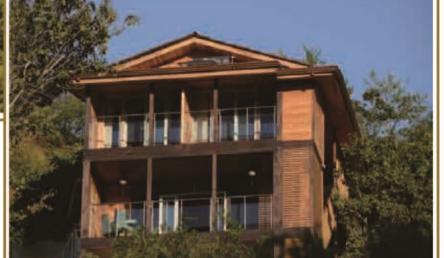

#### Villa in Costa Rica

The summer of 2015, by war and poverty

plagued from Middle East, African refugees take the risk, displaced, brave the wind and

second-phase project discussion.

The project is located in Costa Rica at a hillside, provides 8 sets of container house and steel frame, door, windows, and wood plastic cladding board. Based on the it, the owner add a wood structure on the top of the three storey villa, caused great repercussions in the local.