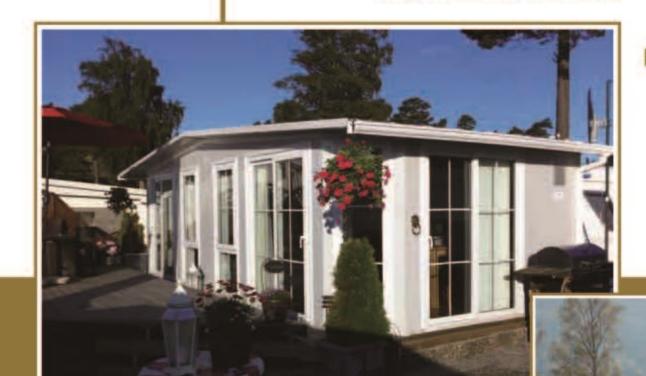

### **Norway Seaside Caravan Hut**

Customer-designed caravan hut is made for Norway client.. The front wall of hut is made from full-high glass leading to the outdoor platform. The back wall opened to caravan. The hut is directly connected with the caravan and worked as living room.