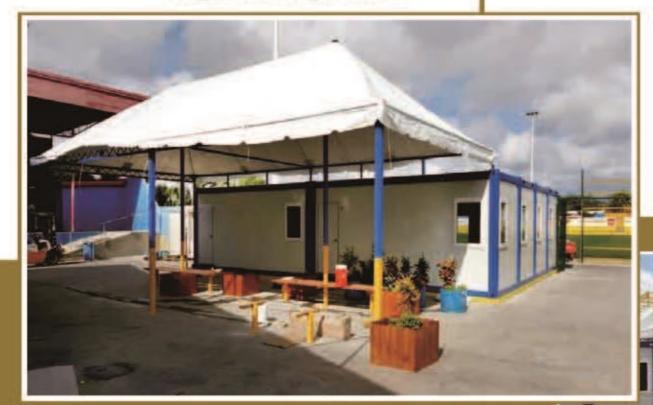

#### **■ PREKIT includes K-House and T-House**

K-House is a type of eco-friendly products for temporary use. This product adopts light gauge steel as the structural frame, color-coated sandwich panels as the enclosure material, is designed with standard module to form the layouts and the primary components are connected by bolts. K-House can be assembled and disassembled mulckly

The design concept of K-House is universal, standardized and modular, which is advantageous to achieve the development of line products, industrialized manufacture, supply of complete set, fast assembling or disassembling and repetitive use. It can be widely used for construction site, government settlement housing, disaster relief, public events and etc.