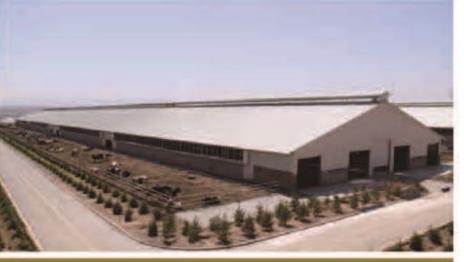

### **Steel Structure Workshop**

Types of steel structure house are mainly including: single floor light or medium-sized workshop and warehouse, single floor heavy-duty workshop, public building with large-span structure, high-rise building and super high-rise building, multilayer industrial workshop, office building and residence; railway, large-span bridge for road, urban elevated road; tower mast structure, industrial platform and steel supporting, movable structure, etc. All of the structures are used widely in modern industrial building, residential building, public building, municipal engineering, road and bridge engineering, it has advantages of high strength, light weight, good material characteristic, high reliability and short instruction period. It is used by more and more engineers and proprietor.

Taking International popular light steel structure system, following the norms of relevant domestic regulations, using advanced software in making designs and adopting domestic advanced equipment and skill in production, can assure optimization of quality and perfection of steel structure building system fundamentally.