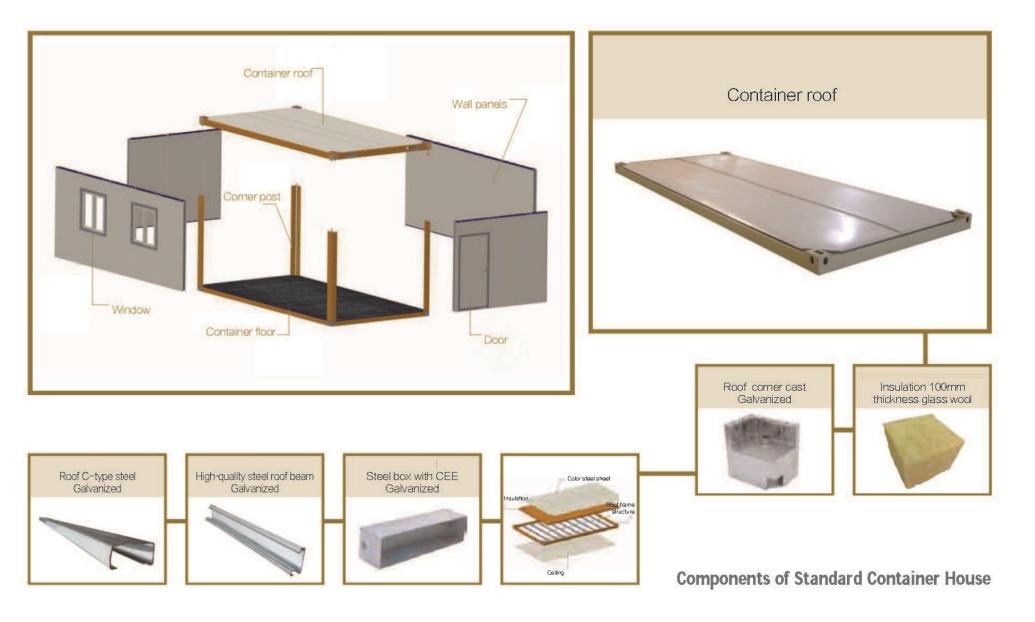

#### **■ PREKIT includes K-House and T-House**

K-House is a type of eco-friendly products for temporary use. This product adopts light gauge steel as the structural frame, color-coated sandwich panels as the enclosure material, is designed with standard module to form the layouts and the primary components are connected by bolts. K-House can be assembled and disassembled mulckly

The design concept of K-House is universal, standardized and modular, which is advantageous to achieve the development of line products, industrialized manufacture, supply of complete set, fast assembling or disassembling and repetitive use. It can be widely used for construction site, government settlement housing, disaster relief, public events and etc.