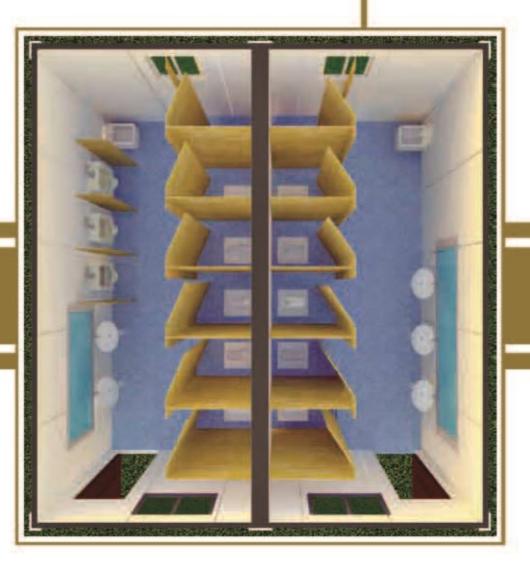

### Office Only

Office with Lounge

Four container houses or more unites can be combined as a meeting room meeting the needs of any conference occasion

Meeting Room