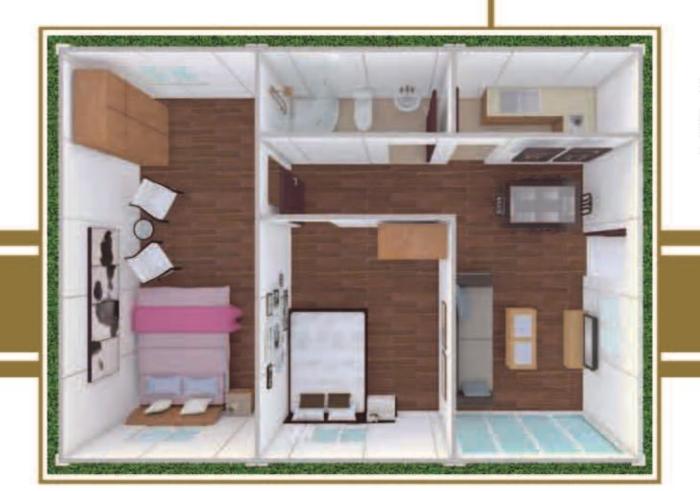

## LAYOUT

Consist of 3 widen contaienr house

Two-bedroom house with kitchen,bathroon, and living room, meets the needs of people's daily life.

Two-bedroom House

Consist of 4 widen container house

Three-bedroom house with kitchen, bathroon, and living room.
A reasonable indoor layout to make each room has abundance of natural light and good ventilation.

Three-bedroom House

EVERYTHING under sun