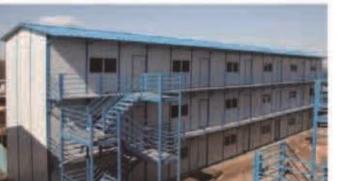

#### **PREKIT includes K-House and T-House**

T-House is a type of temporary buildings using the steel structure as the fundamental system for the floor load bearing, and the self strength of sandwich panels as the load transferring factor, while connecting them by the efficient method.

The design of T-House is modularized, which means the external and internal appearances are neater and more beautiful, the layouts are more flexible, the thermal and sound insulating performances are much better. This product can be widely used in the construction site, camp site, government settlement housing, public events, commercial events and etc.