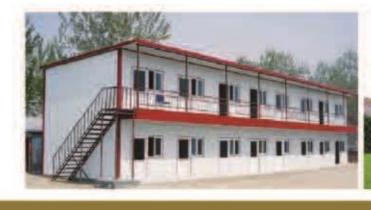

#### **PREKIT includes K-House and T-House**

T-House is a type of temporary buildings using the steel structure as the fundamental system for the floor load bearing, and the self strength of sandwich panels as the load transferring factor, while connecting them by the efficient method.

The design of T-House is modularized, which means the external and internal appearances are neater and more beautiful, the layouts are more flexible, the thermal and sound insulating performances are much better. This product can be widely used in the construction site, camp site, government settlement housing, public events, commercial events and etc.

#### ■ T-HOUSE