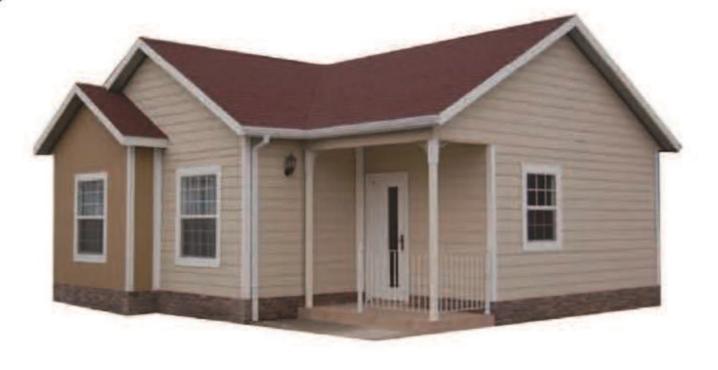

# **Easy House**

Limited budget

Tense construction time

Various floor layouts

High-standard aesthetic requirements

#### Attractive Appearance

- Affordable & Practical
- Great Durability

Under normal circumstances, the EASY HOUSE has long performance life for over 20 years.

- Easy Transporting
- Up to 200m2 EASY HOUSE can be stored into a standard 40 container.
- Fast Assembling

### PRODUCT INTRODUCTION

Limited on site work, averagely every four experienced workers can erect approximately 80m2 main structure of EASY HOUSE every day.

Environmental Friendly

Each component is pre-manufactured in the factory so the on site construction rubbish is reduced to the minimum, very economy and environmental friendly.