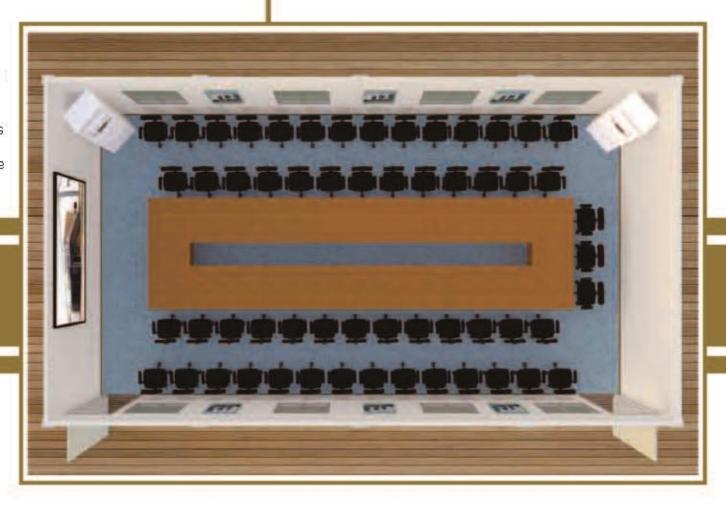

### LAYOUT

A standard container house can be built as an office or even with a lounge.

Can be built as your requirement, take full advantage of every inch of space

### Office Only

Office with Lounge

Four container houses or more unites can be combined as a meeting room meeting the needs of any conference occasion

Meeting Room