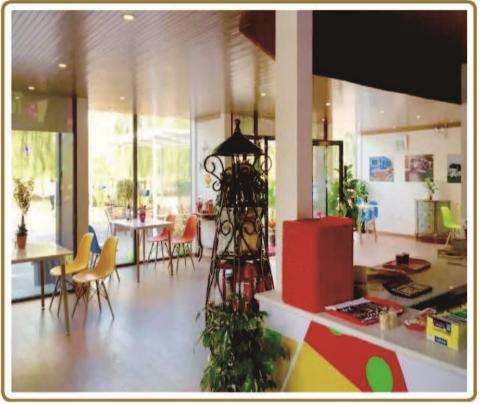

### **Coffee Shop**

Located in Beijing, this project is consist of of 8 standard container house. The total area is 200m². It only takes 18 days to finish the installation procedure and decorations. For the two side of the building, it has been decorated by wood plastic cladding board, simple and fashionable. The front wall is decorated by hollow glass to ensure that sunshine can fall into every corner in the house. That let the whole building integrated with the nature.