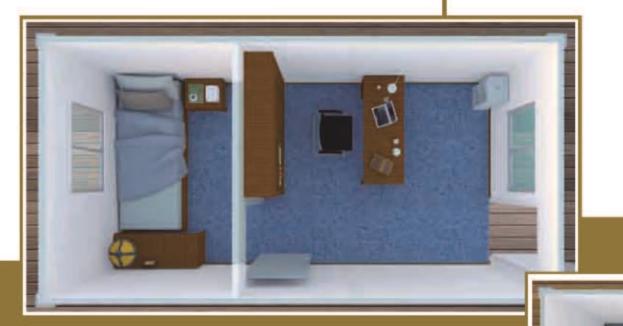

### LAYOUT

A standard container house can be built as an office or even with a lounge.

Can be built as your requirement, take full advantage of every inch of space

### Office Only

Office with Lounge

Four container houses or more unites can be combined as a meeting room meeting the needs of any conference occasion

Meeting Room