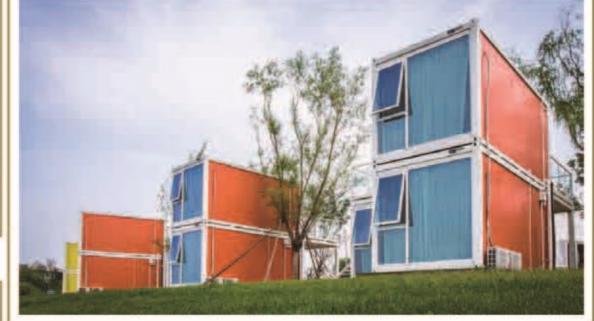

#### **PREKIT includes K-House and T-House**

T-House is a type of temporary buildings using the steel structure as the fundamental system for the floor load bearing, and the self strength of sandwich panels as the load transferring factor, while connecting them by the efficient method.

The design of T-House is modularized, which means the external and internal appearances are neater and more beautiful, the layouts are more flexible, the thermal and sound insulating performances are much better. This product can be widely used in the construction site, camp site, government settlement housing, public events, commercial events and etc.

#### ■ T-HOUSE