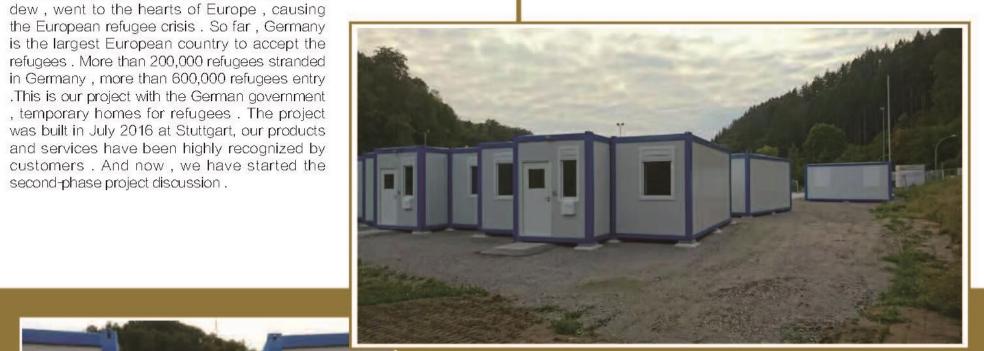

#### Villa in Costa Rica

The summer of 2015, by war and poverty

plagued from Middle East, African refugees take the risk, displaced, brave the wind and

second-phase project discussion.

The project is located in Costa Rica at a hillside, provides 8 sets of container house and steel frame, door, windows, and wood plastic cladding board. Based on the it, the owner add a wood structure on the top of the three storey villa, caused great repercussions in the local.