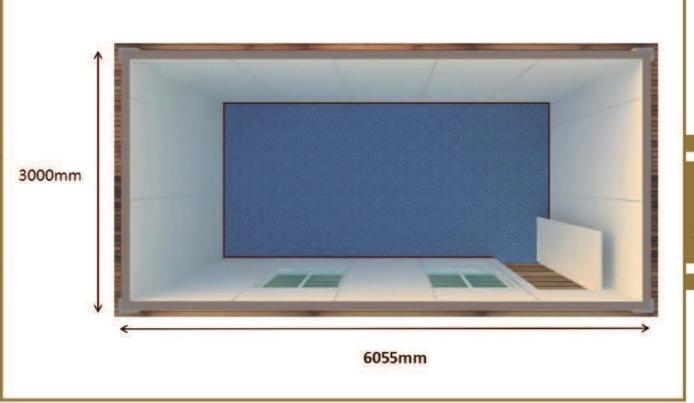

### **Standard Container House**

Used for temporary or permanent housing needs
Can be joint in three direction, repeatedly assembled and disassembled.

6055 × 2435 × 2896mm 6055 × 3000 × 2896mm

### LAYOUT

A standard container house can be built as an office or even with a lounge.

Can be built as your requirement, take full advantage of every inch of space