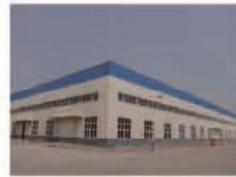

### **Steel Structure Workshop**

Types of steel structure house are mainly including: single floor light or medium-sized workshop and warehouse, single floor heavy-duty workshop, public building with large-span structure, high-rise building and super high-rise building, multilayer industrial workshop, office building and residence; railway, large-span bridge for road, urban elevated road; tower mast structure, industrial platform and steel supporting, movable structure, etc. All of the structures are used widely in modern industrial building, residential building, public building, municipal engineering, road and bridge engineering, it has advantages of high strength, light weight, good material characteristic, high reliability and short instruction period. It is used by more and more engineers and proprietor.

Taking International popular light steel structure system, following the norms of relevant domestic regulations, using advanced software in making designs and adopting domestic advanced equipment and skill in production, can assure optimization of quality and perfection of steel structure building system fundamentally.