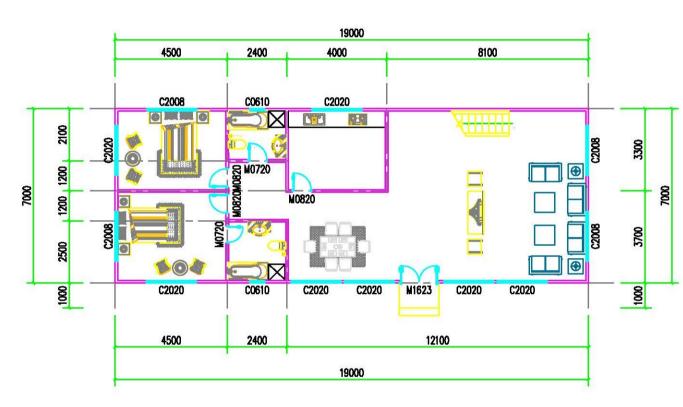

## **Ground Floor Plan**

# Window and Door List

| Item   | Item  | Size(mm)  | QTY | Name | Remark |
|--------|-------|-----------|-----|------|--------|
|        | M0720 | 700X2000  | 2   |      |        |
| Door   | M0820 | 800X2000  | 3   |      |        |
|        | M1623 | 1600X2300 | 1   |      |        |
|        | C0610 | 600X1000  | 2   |      |        |
| Window | C2008 | 2000X800  | 4   |      |        |
|        | C2020 | 2000X2000 | 7   |      |        |