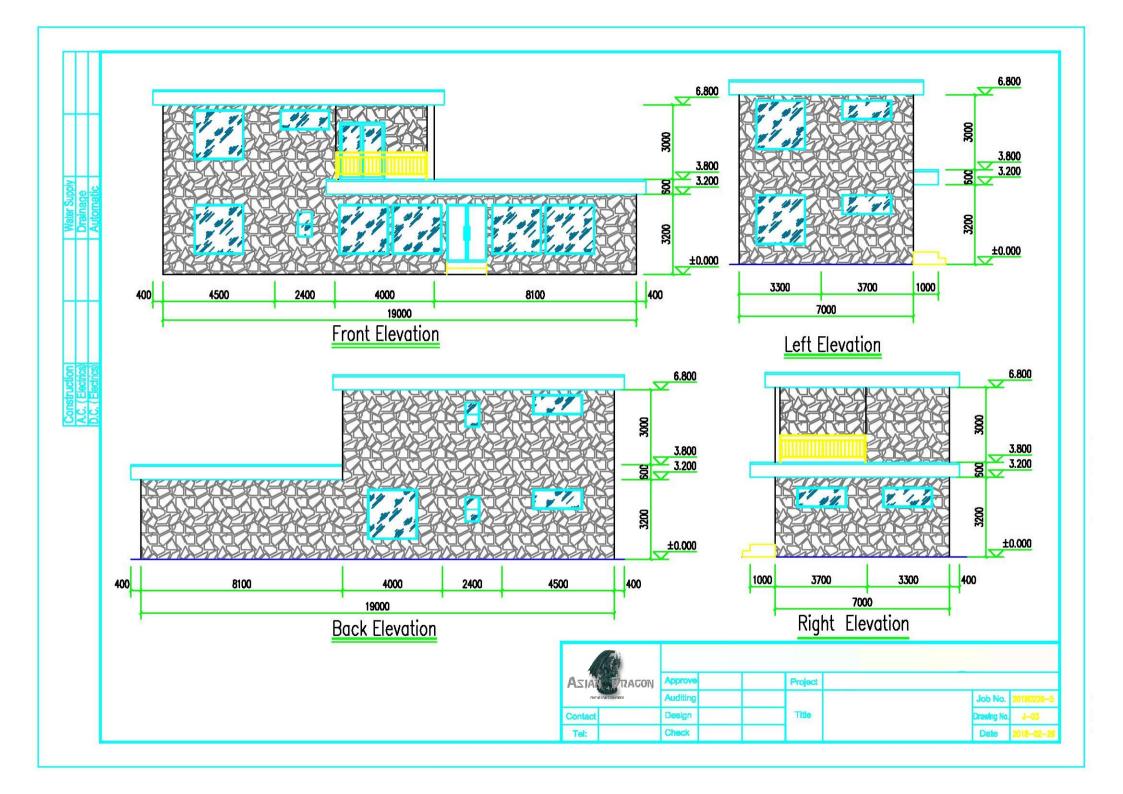

|          |  |         |                  |             |            |
|---|-----------------------------------------------|------------------|----------|--|---------|------------------|-------------|------------|
|   | ASJAN PRAGON remarkable process  Contact Tel: | RAGON            | Approve  |  | Project |                  |             |            |
|   |                                               | onal Corporation | Auditing |  | Title   | 21 MON 1995      | Job No.     | 20180226-5 |
| ı |                                               |                  | Design   |  |         | First Floor Plan | Drawing No. | J-02       |
|   |                                               |                  | Check    |  |         |                  | Date        | 2018-02-26 |





|     | me: villa hous<br>9m×6.8m | -                           | ТОТ    | AL: 20 | 9.30SQ.M | No.: 20180226-5 Date: 2018-3-12