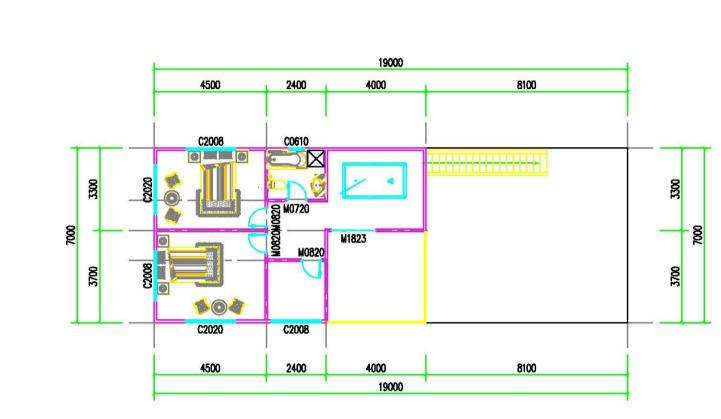

# <u>First Floor Plan</u>

# Window and Door List

| Item   | Item  | Size(mm)  | QTY | Name | Remark |
|--------|-------|-----------|-----|------|--------|
|        | M0720 | 700X2000  | 1   |      |        |
| Door   | M0820 | 800X2000  | 3   |      |        |
|        | M1823 | 1800X2300 | 1   |      |        |
|        | C0610 | 600X1000  | 1   |      |        |
| Window | C2008 | 2000X800  | 3   |      |        |
|        | C2020 | 2000X2000 | 2   |      |        |