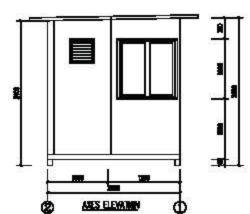

# **GUARD HOUSE**

ADGH121224

hile Security Guard House 900 Units Sold

CH 12 12 24 Finished Goods With Individule Packing

GH121224 Loading Proces

# **GUARD HOUSE**

### ADG162224

Chile Prefabricated Guard Room With Tollet Partition