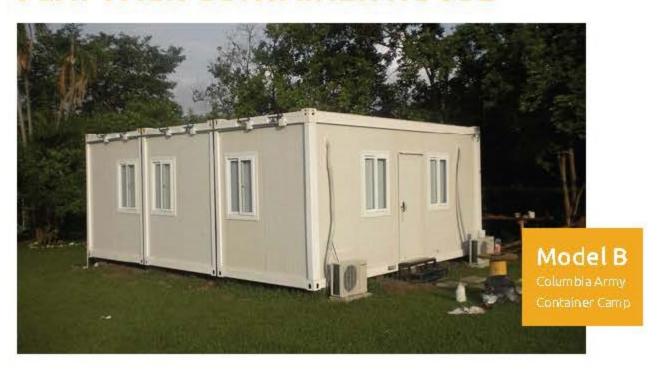

use PH0730 Vanuatu

# STANDARD CONTAINER HOUSE

### ADISC0624





# ADISC0503 Container Coffee Shop









Hot Selling Completely Knock Down Stackable Container Office 2.4x6x2.6(m) height 1x40HQ loads 14 units. 600 Units Sold!

















# STANDARD CONTAINER HOUSE

### ADISC0603







#### Installation











Office SC0603 series can be lengthen to 14m Ion 300 Units Sold!!

### ADISC0603B with Ensuit Bathroom



1 open room with bathroom ensuit sultable for site office, prefab studio, hotel room, beach house, family living house.









### STANDARD CONTAINER HOUSE

### ADISC0603C Annex Model



SC0603C annex model

1 open room with bathroom ensuit

Aluminum Glass Sliding Entrance Door

PVC External Cladding with Great Aesthetic Look









### FLAT PACK CONTAINER HOUSE



| Туро | External dimension(mm) |       |                     |                       | internet dimension(mm) |      |        | Weight |
|------|------------------------|-------|---------------------|-----------------------|------------------------|------|--------|--------|
|      | Length                 | Width | Height<br>(Package) | Hoight<br>(Assembled) | Length                 | With | Height | (KG)   |
|      |                        |       | 8                   | Hunderd contelner     |                        |      |        |        |
| 20R  | 9058                   | 2438  | 720                 | 2896                  | 5820                   | 2200 | 2680   | 1850   |
| 402  | 12116                  | 2438  | 720                 | 2696                  | 11878