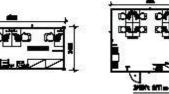

eter -L 5 82 Dmmr W 22 DDmmr H 268 Dmm

Color -white grey
Weight -1850 KC/set

### 4. Steel Frame:

 -3mm thickness steel pillar +3mm steel beam (Hot-galvan ded+primer and surface pain tings)

#### 5. Wall structure:

1) EPS/Rockwool/Pu Sandwich Panel

#### 7. Roof structure:

Allowable load: -1.5 KN/ m7

#### 9. Other options:

Optional accessories:
-Doubled oor, sliding door, glass door
-EPS/Rock wool/Pulinsulation
-Panorama French window
-Bathroom, kitchen, furniture

-External decoration PVC/WPC cladding
-Outer boxsize can be customized

Reserves the final power of technical modification

### 6. Floor allowable load:

-2.5 KN/ m2

### 8. Door and windows

1)Steeldoor (with keys)
-830\*2035mm
2)Window:

-BDDmm\*11DDmm uPVC Sld ing

5+9+5mm double glass window

### **Design Layouts**









FPC IB3 combined classroom



**FPCIBLOFFice** FPCIA Lopen room

FPCIB2 combined office

PPCICI reception







FPC I Did men accommodation



FPCIE laundry



FPC2 2 bedrooms



FPC3A hotel container



FPC3B I office room with bathroom ensuit



FPC3Capartment with bath room ensuite



FPC3D I bedroom with bathroom and kitchen



FPC4A 2 bed rooms with shared bathroom.



FPC4B 2 bedrooms with shared K&B



FPC4C 4DFt living containers



FPIST shower container



FPCT I A toilet container



FPCT I Bigen is and ladies Toilet



FPCT I Cigents collec



FPCTS I coilet and shower container



Dinning Hall



Office





Interior



Bedroom



Reception Room



Living Room



Showers Toilets

Reception Hall







I Calvanized Floor Beam

2 Welding The Steel Chassis

3 Polishing The