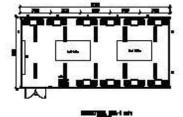

### **Design Layouts**

FPC IB3 combined classroom

**FPCIBLOFFice** FPCIA Lopen room

FPCIB2 combined office

PPCICI reception

FPC I Did men accommodation

FPCIE laundry

FPC2 2 bedrooms

FPC3A hotel container

FPC3B I office room with bathroom ensuit

FPC3Capartment with bath room ensuite

FPC3D I bedroom with bathroom and kitchen

FPC4A 2 bed rooms with shared bathroom.

FPC4B 2 bedrooms with shared K&B

FPC4C 4DFt living containers

FPIST shower container

FPCT I A toilet container

FPCT I Bigen is and ladies Toilet

FPCT I Cigents collec

FPCTS I coilet and shower container

Dinning Hall

Office