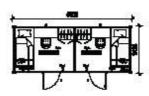

er and surface pain tings)

#### 5. Wall structure:

1) EPS/Rockwool/Pu Sandwich Panel

#### 7. Roof structure:

Allowable load: -1.5 KN/ m7

#### 9. Other options:

Optional accessories:
-Doubled oor, sliding door, glass door
-EPS/Rock wool/Pulinsulation
-Panorama French window
-Bathroom, kitchen, furniture

-External decoration PVC/WPC cladding
-Outer boxsize can be customized

Reserves the final power of technical modification

### 6. Floor allowable load:

-2.5 KN/ m2

### 8. Door and windows

1)Steeldoor (with keys)
-830\*2035mm
2)Window:

-BDDmm\*11DDmm uPVC Sld ing

5+9+5mm double glass window

### **Design Layouts**









FPC IB3 combined classroom



**FPCIBLOFFice** FPCIA Lopen room

FPCIB2 combined office

PPCICI reception







FPC I Did men accommodation



FPCIE laundry



FPC2 2 bedrooms



FPC3A hotel container



FPC3B I office room with bathroom ensuit



FPC3Capartment with bath room ensuite



FPC3D I bedroom with bathroom and kitchen



FPC4A 2 bed rooms with shared bathroom.



FPC4B 2 bedrooms with shared K&B



FPC4C 4DFt living containers



FPIST shower container



FPCT I A toilet container



FPCT I Bigen is and ladies Toilet



FPCT I Cigents collec



FPCTS I coilet and shower container



Dinning Hall



Office





Interior



Bedroom



Reception Room



Living Room



Showers Toilets

Reception Hall







I Calvanized Floor Beam

2 Welding The Steel Chassis

3 Polishing The Steel Struture







4 Anti-Rust And Paint

5 Embeding The Electricals

6 PV C Flooring Attached





ProductionProcess & Shipment

7 Testing

B Packaging And Truc