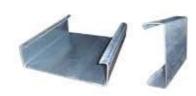

### Structure Design Standard

- 1. Seismic grade: 7
- 2. Fire Resistance Rating: 2 hours

#### Roof

#### Materials

Roof purlin: Pre-painted steel purlin C120x50x20x2.0mm thickness Roof trusses: Pre-painted triangle trusses, 2.0mm thickness

#### Floor

#### Materials:

2.0mm C channel ground track and top coping for wall panels Expansion bolts for fixing columns

### Wall Panel

External & Internal Wall Standard: 80mm MPG Super Panel (Water proof, Fire proof, Heat Proof, Sound proof and Earthquake proof, wirings and pippings can be concealed inside MPG super panel.)

### ADIPV226













**FAST** 

DELUXE

SAFE

COSY

# **PREFAB HOME**

### ADIPV0609





Affordable Prefab Mgo House Are Suitable For Social Housing





















# **GENERAL ACCESSORIES**

### STEEL ELEMENTS









C Section Steel

HSteel.

Square Tube

ZSteel

### WALL AND ROOF SYSTEM









EPS Wall Sandwich Panel

EPS Roof Sandwich Panel

PU Wall Sandwich Panel

PU Roof Sandwich Panel











Rockwool Wall Sandwich Panel

Rockwool Roof Sandwich Panel

Single Steel Sheet

MGO Sandwich Panel

### **DOORS AND WINDOWS**













Steel Wooden Door

Aluminum Siding Door - Sandwich Panel Door - Aluminum Class Louvre Window - Aluminum Siding Window - Aluminum Awning Window

### **OTHERS**











Construction Grade DIY PVC Flooring Plywood IBmm

Aluminum Cailing 600X600

Fiber Cement Ceiling 122 DX 244 D

PVC Cladding