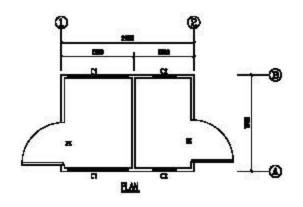

# **GUARD HOUSE**

ADGH121224

hile Security Guard House 900 Units Sold

CH 12 12 24 Finished Goods With Individule Packing

GH121224 Loading Proces

# **GUARD HOUSE**

### ADG162224

Chile Prefabricated Guard Room With Tollet Partition