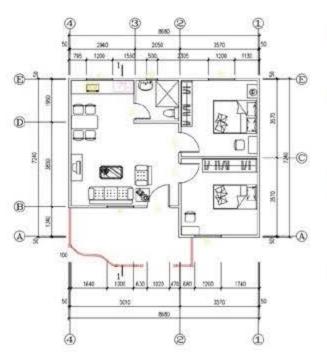

my Camp 10 rooms 223.75sqm

K363 Philippine Classrooms 62.27sqm

# T MODULAR PREFABRICATED HOUSE

### ADIT5186A













Ground Floor plan 1:100

# T MODULAR PREFABRICATED HOUSE

T83























**ADIT1219** 





**ADIT0812** 

Angola Social Housing 10 Units







# T MODULAR PREFABRICATED HOUSE

### **ADIT0927**









Accommodation Prefab





### **Project Cases**

T Modules Can be Customized Exactly According to Client's Specifications



TS 603 20 University Student Dormitories 465.75 sqm







T5246U China 34 Rooms School 911.49sqm







T5243 Equador Dormitories Ensuit 158.7sqm T6276 Equador 16 Offices 484.07sqm T0718 Philippine 2 Big Classrooms 126sqm

### **PREFAB HOME**

### ADIPV56-1





Homes Are High Quality Environmental (HQE) With Modern Exterior Look



### Structure Design Standard

- 1. Seismic grade: 7
- 2. Fire Resistance Rating: 2 hours

#### Roof

#### Materials

Roof purlin: Pre-painted steel purlin C120x50x20x2.0mm thickness Roof trusses: Pre-painted triangle trusses, 2.0mm thickness

#### Floor

#### Materials:

2.0mm C channel ground track and top coping for wall panels Expansion bolts for fixing columns

### Wall Panel

External & Internal Wall Standard: 80mm MPG Super Panel (Water proof, Fire proof, Heat Proof, Sound proof and Earthquake proof, wirings and pippings can be concealed inside MPG super panel.)

### ADIPV226













**FAST** 

DELUXE

SAFE

COSY

# **PREFAB HOME**

### ADIPV0609





Affordable Prefab Mgo House Are Suitable For Social Housing





















# **GENERAL ACCESSORIES**

### STEEL ELEMENTS