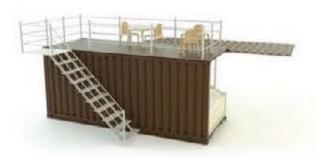

### ADISC0603C Annex Model

SC0603C annex model

1 open room with bathroom ensuit

Aluminum Glass Sliding Entrance Door

PVC External Cladding with Great Aesthetic Look