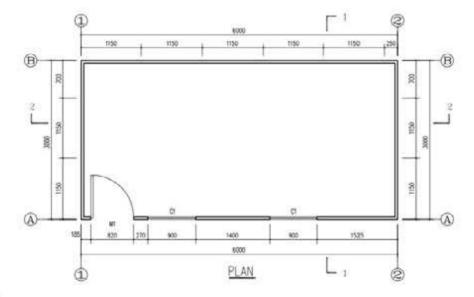

on, Farm Quarters, Temporary Offices C A Teenagers Retreat.

### ADIPC8033



















PORTABLE HOUSE
ADIPC7533

# **PORTABLE HOUSE**

### ADICB2343-2 Hot Seller In Trade Mate - 13 Units Were Sold Out In A Week!



New Zealand Standard Prefab Cabin Under 10sgm - Government Approval Free















# **PORTABLE HOUSE**

### **Project Cases**





Portable House PH 14273

Portable House PH0966





Portable House PH109735

Kit Homes KH5674 Philippines





Portable House PH 14433

Portable House PH0730 Vanuatu

# STANDARD CONTAINER HOUSE

### ADISC0624





# ADISC0503 Container Coffee Shop









Hot Selling Completely Knock Down Stackable Container Office 2.4x6x2.6(m) height 1x40HQ loads 14 units. 600 Units Sold!

















# STANDARD CONTAINER HOUSE

### ADISC0603







#### Installation











Office SC0603 series can be lengthen to 14m Ion 300 Units Sold!!

### ADISC0603B with Ensuit Bathroom



1 open room with bathroom ensuit sultable for site office, prefab studio, hotel room, beach house, family living house.









### STANDARD CONTAINER HOUSE

### ADISC0603C Annex Model



SC0603C annex model

1 open room with bathroom ensuit

Aluminum Glass Sliding Entrance Door

PVC External Cladding with Great Aesthetic Look









### FLAT PACK CONTAINER HOUSE



| Туро | External dimension(mm) |       |                     |                       | internet dimension(mm) |      |        | Weight |
|------|------------------------|-------|---------------------|-----------------------|------------------------|------|--------|--------|
|      | Length