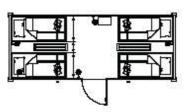

teel pillar +3mm steel beam (Hot-galvan ded+primer and surface pain tings)

#### 5. Wall structure:

1) EPS/Rockwool/Pu Sandwich Panel

#### 7. Roof structure:

Allowable load: -1.5 KN/ m7

#### 9. Other options:

Optional accessories:
-Doubled oor, sliding door, glass door
-EPS/Rock wool/Pulinsulation
-Panorama French window
-Bathroom, kitchen, furniture

-External decoration PVC/WPC cladding
-Outer boxsize can be customized

Reserves the final power of technical modification

### 6. Floor allowable load:

-2.5 KN/ m2

### 8. Door and windows

1)Steeldoor (with keys)
-830\*2035mm
2)Window:

-BDDmm\*11DDmm uPVC Sld ing

5+9+5mm double glass window

### **Design Layouts**









FPC IB3 combined classroom



**FPCIBLOFFice** FPCIA Lopen room

FPCIB2 combined office

PPCICI reception







FPC I Did men accommodation



FPCIE laundry



FPC2 2 bedrooms



FPC3A hotel container



FPC3B I office room with bathroom ensuit



FPC3Capartment with bath room ensuite



FPC3D I bedroom with bathroom and kitchen



FPC4A 2 bed rooms with shared bathroom.



FPC4B 2 bedrooms with shared K&B



FPC4C 4DFt living containers



FPIST shower container



FPCT I A toilet container



FPCT I Bigen is and ladies Toilet



FPCT I Cigents collec



FPCTS I coilet and shower container



Dinning Hall



Office





Interior



Bedroom



Reception Room



Living Room



Showers Toilets

Reception Hall







I Calvanized Floor Beam

2 Welding The Steel Chassis

3 Polishing The Steel Struture







4 Anti-Rust And Paint

5 Embeding The Electricals

6 PV C Flooring Attached





ProductionPro