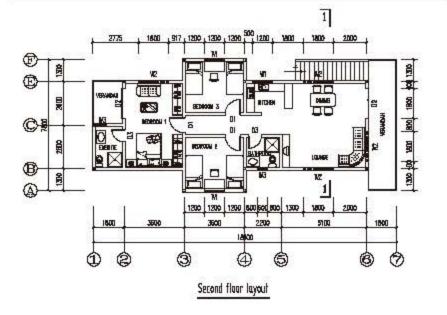

suit 158.7sqm T6276 Equador 16 Offices 484.07sqm T0718 Philippine 2 Big Classrooms 126sqm

### **PREFAB HOME**

### ADIPV56-1





Homes Are High Quality Environmental (HQE) With Modern Exterior Look



### Structure Design Standard

- 1. Seismic grade: 7
- 2. Fire Resistance Rating: 2 hours

#### Roof

#### Materials

Roof purlin: Pre-painted steel purlin C120x50x20x2.0mm thickness Roof trusses: Pre-painted triangle trusses, 2.0mm thickness

#### Floor

#### Materials:

2.0mm C channel ground track and top coping for wall panels Expansion bolts for fixing columns

### Wall Panel

External & Internal Wall Standard: 80mm MPG Super Panel (Water proof, Fire proof, Heat Proof, Sound proof and Earthquake proof, wirings and pippings can be concealed inside MPG super panel.)

### ADIPV226













**FAST** 

DELUXE

SAFE

COSY

# **PREFAB HOME**

### ADIPV0609





Affordable Prefab Mgo House Are Suitable For Social Housing





















# **GENERAL ACCESSORIES**

### STEEL ELEMENTS









C Section Steel

HSteel.

Square Tube

ZSteel

### WALL AND ROOF SYSTEM









EPS Wall Sandwich Panel

EPS Roof Sandwich Panel

PU Wall Sandwich Panel

PU Roof Sandwich Panel











Rockwool Wall Sandwich Panel

Rockwool Roof Sandwich Panel

Single Steel Sheet

MGO Sandwich Panel

### **DOORS AND WINDOWS**













Steel Wooden Door

Aluminum Siding Door - Sandwich Panel Door - Aluminum Class Louvre Window - Aluminum Siding Window - Aluminum Awning Window

### **OTHERS**











Construction Grade DIY PVC Flooring Plywood IBmm

Aluminum Cailing 600X600

Fiber Cement Ce