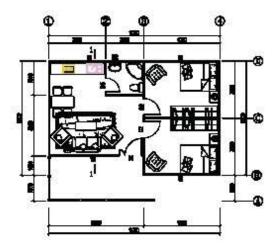

Classrooms 126sqm

### **PREFAB HOME**

### ADIPV56-1





Homes Are High Quality Environmental (HQE) With Modern Exterior Look



### Structure Design Standard

- 1. Seismic grade: 7
- 2. Fire Resistance Rating: 2 hours

#### Roof

#### Materials

Roof purlin: Pre-painted steel purlin C120x50x20x2.0mm thickness Roof trusses: Pre-painted triangle trusses, 2.0mm thickness

#### Floor

#### Materials:

2.0mm C channel ground track and top coping for wall panels Expansion bolts for fixing columns

### Wall Panel

External & Internal Wall Standard: 80mm MPG Super Panel (Water proof, Fire proof, Heat Proof, Sound proof and Earthquake proof, wirings and pippings can be concealed inside MPG super panel.)

### ADIPV226













**FAST** 

DELUXE

SAFE

COSY

# **PREFAB HOME**

### ADIPV0609





Affordable Prefab Mgo House Are Suitable For Social Housing





















# **GENERAL ACCESSORIES**

### STEEL ELEMENTS









C Section Steel

HSteel.

Square Tube

ZSteel

### WALL AND ROOF SYSTEM









EPS Wall Sandwich Panel

EPS Roof Sandwich Panel

PU Wall Sandwich Panel

PU Roof Sandwich Panel











Rockwool Wall Sandwich Panel

Rockwool Roof Sandwich Panel

Single Steel Sheet

MGO Sandwich Panel

### **DOORS AND WINDOWS**













Steel Wooden Door

Aluminum Siding Door - Sandwich Panel Door - Aluminum Class Louvre Window - Aluminum Siding Window - Aluminum Awning Window

### **OTHERS**











Construction Grade DIY PVC Flooring Plywood IBmm

Aluminum Cailing 600X600

Fiber Cement Ceiling 122 DX 244 D

PVC Cladding