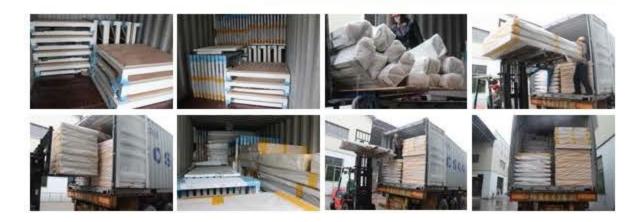

#### PACKAGE AND TRANSPORTATION

DOMESTIC AND FOREIGN ROAD TRUCKING
(Our Flat Pack Container Is Lockable Into Standard Traliers)

CONTAINER LOADING (1×40'HQ loads 6 sets of \$850mm Length Flat Packs With Rollers For Easy Roll In And Out into the Shipping Container)

SHIPPER OWNED CONTAINER UNLOADING AT DOCK
(4 Sets Packed as 1x20'HC Package can be Shipped Directly on Boat)