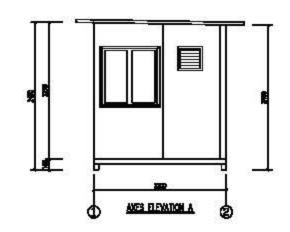

# **GUARD HOUSE**

ADGH121224

hile Security Guard House 900 Units Sold

CH 12 12 24 Finished Goods With Individule Packing

GH121224 Loading Proces

# **GUARD HOUSE**

### ADG162224

Chile Prefabricated Guard Room With Tollet Partition