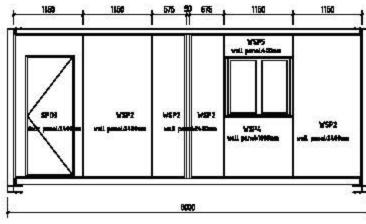

### 8. Door and windows

1)Steeldoor (with keys)
-830\*2035mm
2)Window:

-BDDmm\*11DDmm uPVC Sld ing

5+9+5mm double glass window