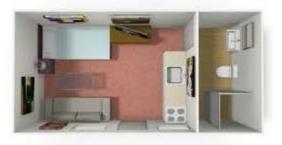

Portable House PH 14433

Portable House PH0730 Vanuatu

# STANDARD CONTAINER HOUSE

### ADISC0624





# ADISC0503 Container Coffee Shop









Hot Selling Completely Knock Down Stackable Container Office 2.4x6x2.6(m) height 1x40HQ loads 14 units. 600 Units Sold!

















# STANDARD CONTAINER HOUSE

### ADISC0603







#### Installation











Office SC0603 series can be lengthen to 14m Ion 300 Units Sold!!

### ADISC0603B with Ensuit Bathroom



1 open room with bathroom ensuit sultable for site office, prefab studio, hotel room, beach house, family living house.









### STANDARD CONTAINER HOUSE

### ADISC0603C Annex Model



SC0603C annex model

1 open room with bathroom ensuit

Aluminum Glass Sliding Entrance Door

PVC External Cladding with Great Aesthetic Look









### FLAT PACK CONTAINER HOUSE



| Туро | External dimension(mm) |       |                     |                       | internet dimension(mm) |      |        | Weight |
|------|------------------------|-------|---------------------|-----------------------|------------------------|------|--------|--------|
|      | Length                 | Width | Height<br>(Package) | Hoight<br>(Assembled) | Length                 | With | Height | (KG)   |
|      |                        |       | 8                   | Hunderd contelner     |                        |      |        |        |
| 20R  | 9058                   | 2438  | 720                 | 2896                  | 5820                   | 2200 | 2680   | 1850   |
| 402  | 12116                  | 2438  | 720                 | 2696