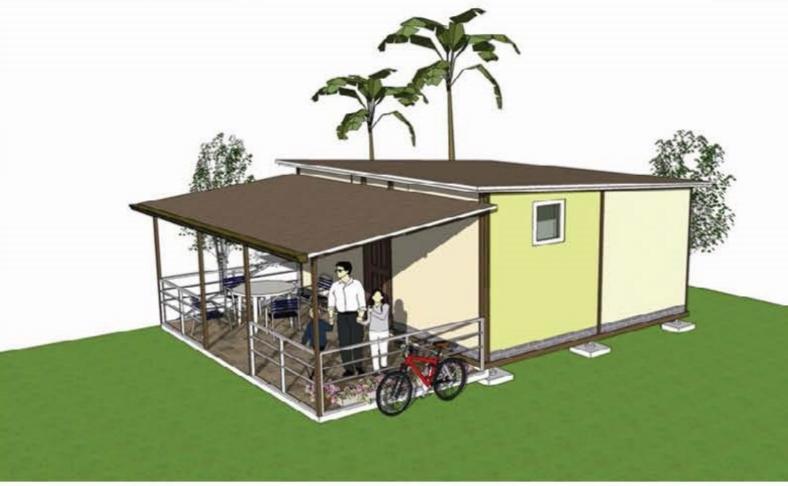

### ADIPC9833

Granny Flats are a fantastic way to take full advantage of the potential of your property and land at a minium cost. They are becoming a trendy and a popular choice for Island Countries.

Interior Layouts Can Be Customized

Test Assembly At Factory

Finished Goods.

Before Now