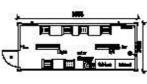

Dmm

Color -white grey
Weight -1850 KC/set

### 4. Steel Frame:

 -3mm thickness steel pillar +3mm steel beam (Hot-galvan ded+primer and surface pain tings)

#### 5. Wall structure:

1) EPS/Rockwool/Pu Sandwich Panel

#### 7. Roof structure:

Allowable load: -1.5 KN/ m7

#### 9. Other options:

Optional accessories:
-Doubled oor, sliding door, glass door
-EPS/Rock wool/Pulinsulation
-Panorama French window
-Bathroom, kitchen, furniture

-External decoration PVC/WPC cladding
-Outer boxsize can be customized

Reserves the final power of technical modification

### 6. Floor allowable load:

-2.5 KN/ m2

### 8. Door and windows

1)Steeldoor (with keys)
-830\*2035mm
2)Window:

-BDDmm\*11DDmm uPVC Sld ing

5+9+5mm double glass window

### **Design Layouts**









FPC IB3 combined classroom



**FPCIBLOFFice** FPCIA Lopen room

FPCIB2 combined office

PPCICI reception







FPC I Did men accommodation



FPCIE laundry



FPC2 2 bedrooms



FPC3A hotel container



FPC3B I office room with bathroom ensuit



FPC3Capartment with bath room ensuite



FPC3D I bedroom with bathroom and kitchen



FPC4A 2 bed rooms with shared bathroom.



FPC4B 2 bedrooms with shared K&B



FPC4C 4DFt living containers



FPIST shower container



FPCT I A toilet container



FPCT I Bigen is and ladies Toilet



FPCT I Cigents collec



FPCTS I coilet and shower container



Dinning Hall



Office





Interior



Bedroom



Reception Room



Living Room



Showers Toilets

Reception Hall







I Calvanized Floor Beam

2 Welding The Steel Chassis

3 Polishing The Steel Struture







4 Anti-Rust