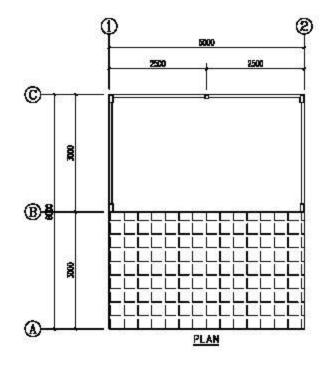

ORTABLE CABIN IDEAL FOR Holiday Park, Beach Resort, Station, Farm Quarters, Temporary Offices C A Teenagers Retreat.

### ADIPC8033



















PORTABLE HOUSE
ADIPC7533

# **PORTABLE HOUSE**

### ADICB2343-2 Hot Seller In Trade Mate - 13 Units Were Sold Out In A Week!



New Zealand Standard Prefab Cabin Under 10sgm - Government Approval Free















# **PORTABLE HOUSE**

### **Project Cases**





Portable House PH 14273

Portable House PH0966





Portable House PH109735

Kit Homes KH5674 Philippines





Portable House PH 14433

Portable House PH0730 Vanuatu

# STANDARD CONTAINER HOUSE

### ADISC0624





# ADISC0503 Container Coffee Shop









Hot Selling Completely Knock Down Stackable Container Office 2.4x6x2.6(m) height 1x40HQ loads 14 units. 600 Units Sold!

















# STANDARD CONTAINER HOUSE

### ADISC0603







#### Installation











Office SC0603 series can be lengthen to 14m Ion 300 Units Sold!!

### ADISC0603B with Ensuit Bathroom



1 open room with bathroom ensuit sultable for site office, prefab studio, hotel room, beach house, family living house.









### STANDARD CONTAINER HOUSE

### ADISC0603C Annex Model



SC0603C annex model

1 open room with bathroom ensuit

Aluminum Glass Sliding Entrance Door

PVC External Cladding with Great Aesthetic Look









### FLAT PACK CONTAINER HOUSE



| Туро | External dimension(mm) |       |                     |                       | internet dimension(mm) |      |        | Weight |
|------|------------------------|-------|---------------------|-----------------------|----------