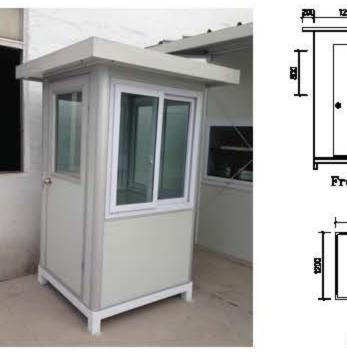

# **GUARD HOUSE**

ADGH121224

hile Security Guard House 900 Units Sold

CH 12 12 24 Finished Goods With Individule Packing

GH121224 Loading Proces

# **GUARD HOUSE**

### ADG162224

Chile Prefabricated Guard Room With Tollet Partition