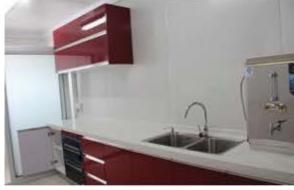

#### 9. Other options:

Optional accessories:
-Doubled oor, sliding door, glass door
-EPS/Rock wool/Pulinsulation
-Panorama French window
-Bathroom, kitchen, furniture

-External decoration PVC/WPC cladding
-Outer boxsize can be customized