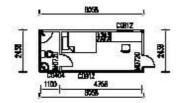

#### 7. Roof structure:

Allowable load: -1.5 KN/ m7

#### 9. Other options:

Optional accessories:
-Doubled oor, sliding door, glass door
-EPS/Rock wool/Pulinsulation
-Panorama French window
-Bathroom, kitchen, furniture

-External decoration PVC/WPC cladding
-Outer boxsize can be customized

Reserves the final power of technical modification

### 6. Floor allowable load:

-2.5 KN/ m2

### 8. Door and windows

1)Steeldoor (with keys)
-830\*2035mm
2)Window:

-BDDmm\*11DDmm uPVC Sld ing

5+9+5mm double glass window

### **Design Layouts**









FPC IB3 combined classroom



**FPCIBLOFFice** FPCIA Lopen room

FPCIB2 combined office

PPCICI reception







FPC I Did men accommodation



FPCIE laundry



FPC2 2 bedrooms



FPC3A hotel container



FPC3B I office room with bathroom ensuit



FPC3Capartment with bath room ensuite



FPC3D I bedroom with bathroom and kitchen



FPC4A 2 bed rooms with shared bathroom.



FPC4B 2 bedrooms with shared K&B



FPC4C 4DFt living containers



FPIST shower container



FPCT I A toilet container



FPCT I Bigen is and ladies Toilet



FPCT I Cigents collec



FPCTS I coilet and shower container



Dinning Hall



Office





Interior



Bedroom



Reception Room



Living Room



Showers Toilets

Reception Hall







I Calvanized Floor Beam

2 Welding The Steel Chassis

3 Polishing The Steel Struture







4 Anti-Rust And Paint

5 Embeding The Electricals

6 PV C Flooring Attached





ProductionProcess & Shipment

7 Testing

B Packaging And Trucking to FOB port in China





9 unloading And Trucking Locally to Site

IDSatisfied Pro