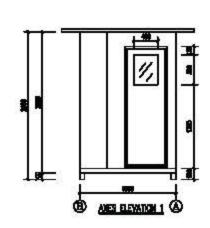

# **GUARD HOUSE**

ADGH121224

hile Security Guard House 900 Units Sold

CH 12 12 24 Finished Goods With Individule Packing

GH121224 Loading Proces

# **GUARD HOUSE**

### ADG162224

Chile Prefabricated Guard Room With Tollet Partition