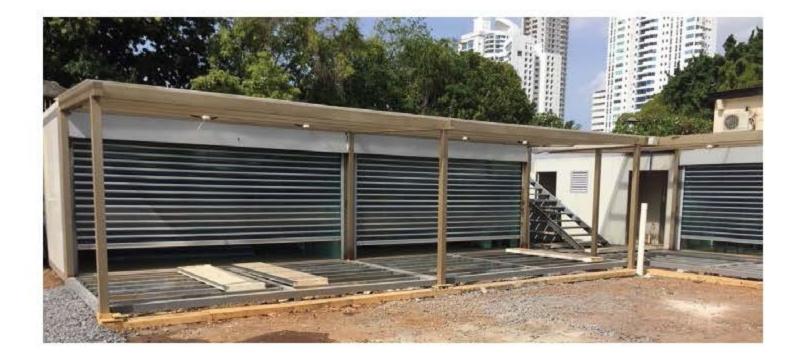

### FLAT PACK CONTAINER HOUSE

| Туро | External dimension(mm) |       |                     |                       | internet dimension(mm) |      |        | Weight |
|------|------------------------|-------|---------------------|-----------------------|------------------------|------|--------|--------|
|      | Length                 | Width | Height<br>(Package) | Hoight<br>(Assembled) | Length                 | With | Height | (KG)   |
|      |                        |       | 8                   | Hunderd contelner     |                        |      |        |        |
| 20R  | 9058                   | 2438  | 720                 | 2896                  | 5820                   | 2200 | 2680   | 1850   |
| 402  | 12116                  | 2438  | 720                 | 2696                  | 11878                  | 2200 | 2680   | 3680   |
|      | Au in                  |       | No                  | n-etenderd corriein   | er :                   | 100  | 50 12  |        |
| 102  | 3029                   | 2438  | 720                 | 2696                  | 2800                   | 2200 | 2680   | 1200   |
| 168  | 4846                   | 2438  | 720                 | 2695                  | 4610                   | 2200 | 2680   | 1750   |
| 244  | 7269                   | 2438  | 720                 | 2696                  | 7030                   | 2200 | 2680   | 2300   |
| 30£  | 8067                   | 2430  | 720                 | 2695                  | 8850                   | 2200 | 2680   | 2450   |

#### 1.General description:

The product is multifunctional standard container house; its dimensions of frame fit the international container transportation standards. And it has fasteners for assembling and disastembling. It can be processed and designed as the client's require in order to reach the functions for living, working, school and meeting etc. It is a prefabricated building assembled by top, bottom, corner column and envelopenciosure and can be used in single one or combined in any direction. (Repeating disassembling is lossless.)

#### 2.Transportation:

The container house itself will be flat-packed as independent package and height is 720mm, 4 sets as one unit package height is 2880mm. Transported by sea, truck.

3. Basic information (based on the standards of 60)