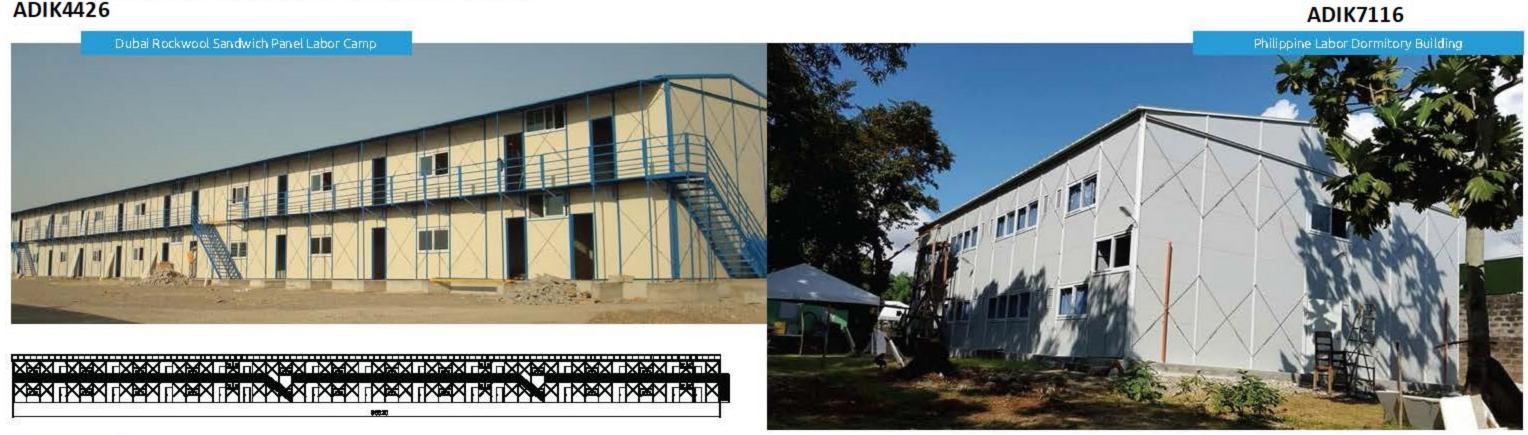

# K MODULAR PREFAB WORK CAMP

ADIK4426

# K MODULAR PREFAB WORK CAMP

K7246 Philippine Labor Accomondation 1140sqm

K Modules Can Be Duplicated For Unlimited Spacel

K353 Low Cost Living Shelter 2 Bedroom 52.04sqm

K32D3 Sudan Army Camp 10 rooms 223.75sqm

K363 Philippine Classrooms 62.27sqm