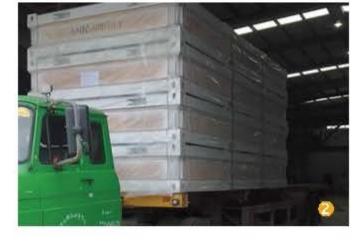

#### PACKAGE AND TRANSPORTATION

DOMESTIC AND FOREIGN ROAD TRUCKING
(Our Flat Pack Container Is Lockable Into Standard Traliers)

CONTAINER LOADING (1×40'HQ loads 6 sets of \$850mm Length Flat Packs With Rollers For Easy Roll In And Out into the Shipping Container)

SHIPPER OWNED CONTAINER UNLOADING AT DOCK
(4 Sets Packed as 1x20'HC Package can be Shipped Directly on Boat)