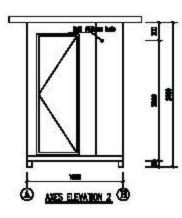

# **GUARD HOUSE**

ADGH121224

hile Security Guard House 900 Units Sold

CH 12 12 24 Finished Goods With Individule Packing

GH121224 Loading Proces