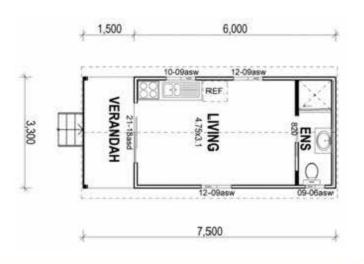

# **KIT HOMES**

**ADIKH0707** 







ADIKH0708















































# **KIT HOMES**

### **ADIKH8875**













ADIKH7858 Prefab Kitset Hollday Beach House





# **PORTABLE HOUSE**

### ADIPC9833

Granny Flats are a fantastic way to take full advantage of the potential of your property and land at a minium cost. They are becoming a trendy and a popular choice for Island Countries.







Interior Layouts Can Be Customized



Test Assembly At Factory



Finished Goods.





Before Now

# **PORTABLE HOUSE**

### ADIPC1233







TRANSPORTABLE CABIN IDEAL FOR Holiday Park, Beach Resort, Station, Farm Quarters, Temporary Offices C A Teenagers Retreat.

### ADIPC8033



















PORTABLE HOUSE
ADIPC7533

# **PORTABLE HOUSE**

### ADICB2343-2 Hot Seller In Trade Mate - 13 Units Were Sold Out In A Week!



New Zealand Standard Prefab Cabin Under 10sgm - Government Approval Free















# **PORTABLE HOUSE**

### **Project Cases**





Portable House PH 14273

Portable House PH0966





Portable House PH109735

Kit Homes KH5674 Philippines





Portable House PH 14433

Portable House PH0730 Vanuatu

# STANDARD CONTAINER HOUSE

### ADISC0624





# ADISC0503 Container Coffee Shop









Hot Selling Completely Knock Down Stackable Container Office 2.4x6x2.6(m) height 1x40HQ loads 14 units. 600 Units Sold!

















# STANDARD CONTAINER HOUSE

### ADISC0603







#### Installation











Office SC0603 series can be lengthen to 14m Ion 300 Units