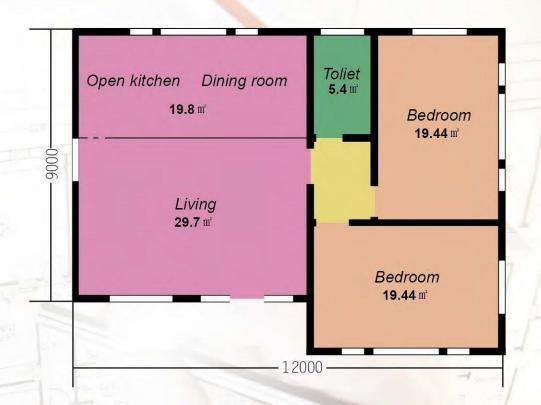

### HOUSE TYPE: YD-S60A

60 m<sup>2</sup> - 3bedroom - 1floor

**Production**: 25 Days

Installation: 15 Days

PRICE

**Transportation**: 3 Sets in 2\*40ft Container

Life: 50 Years

### **HOUSE PLAN**