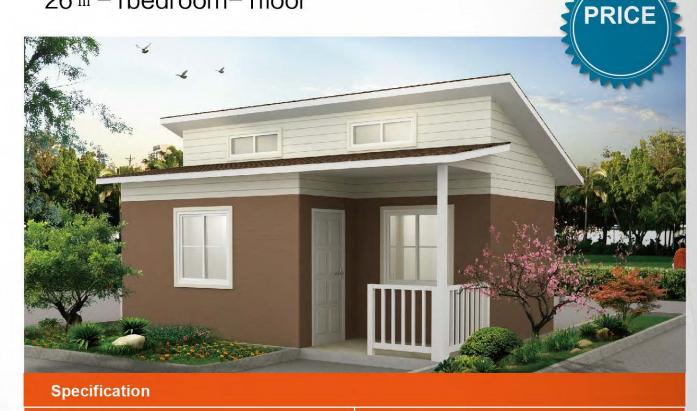

# **BUILDING SYSTEM**

26 m² - 1bedroom - 1floor

Production: 25 Days

**Transportation**: 3 Sets in 1\*40ft Container

Installation: 10 Days

Life: 50 Years