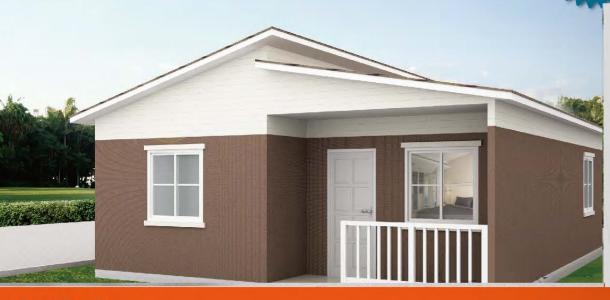

### HOUSE TYPE: YD-S45A

45 m<sup>2</sup> - 2bedroom - 1floor

#### **Specification**

Production: 25 Days

Installation: 20 Days

**Transportation**: 1 Sets in 1\*40ft Container

Life: 50 Years