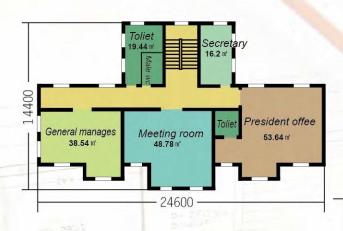

620 m² -office building-2floor

**Specification** 

**Production**: 40 Days

Installation: 2 Month

PRICE

Transportation: 1 Sets in 5\*40HQ Container

Life: 50 Years

### **HOUSE PLAN**