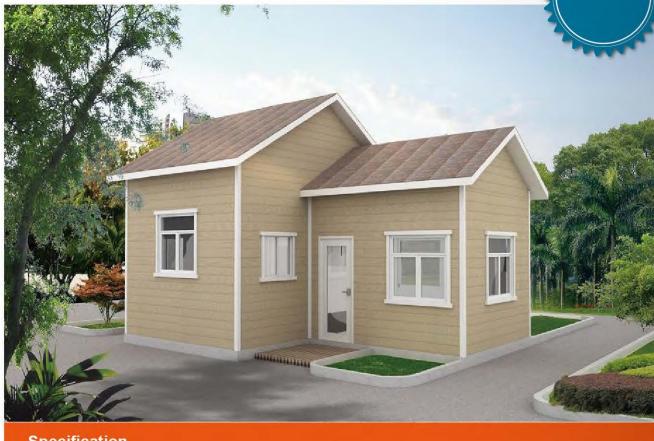

# **BUILDING SYSTEM**

26 m² - 1bedroom - 1floor

Production: 25 Days

**Transportation**: 3 Sets in 1\*40ft Container

Installation: 10 Days

Life: 50 Years