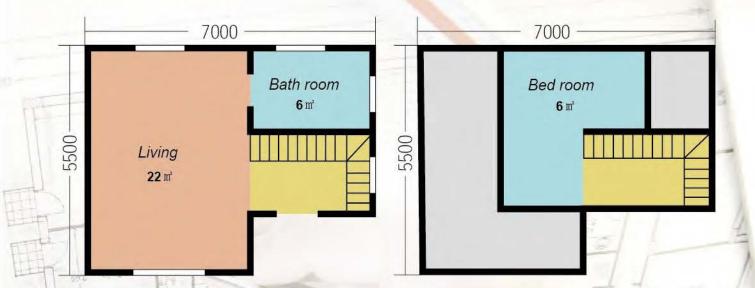

### HOUSE TYPE: YD-S45A

45 m<sup>2</sup> - 2bedroom - 1floor

#### **Specification**

Production: 25 Days

Installation: 20 Days

**Transportation**: 1 Sets in 1\*40ft Container

Life: 50 Years

### **HOUSE PLAN**

PRICE