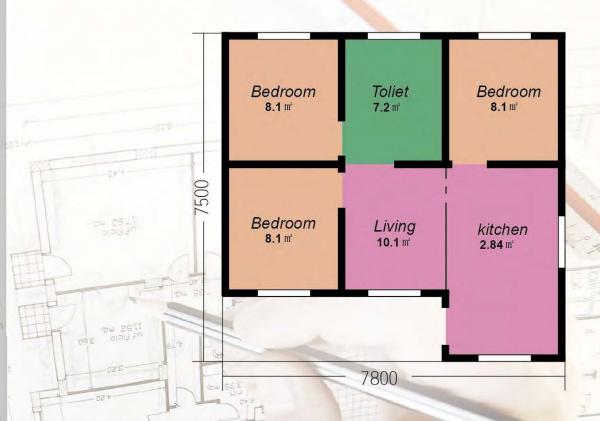

### HOUSE TYPE: YD-S45A

45 m<sup>2</sup> - 2bedroom - 1floor

#### **Specification**

Production: 25 Days

Installation: 20 Days

**Transportation**: 1 Sets in 1\*40ft Container

Life: 50 Years

### **HOUSE PLAN**

PRICE

### How to make a house come true.

Our work: 1. Supply all the materials of the house.(Including roof ceiling wall floor windows and doors)

2. Send engineers to teach you fix it.

Your work: 1. Import the materials from us.