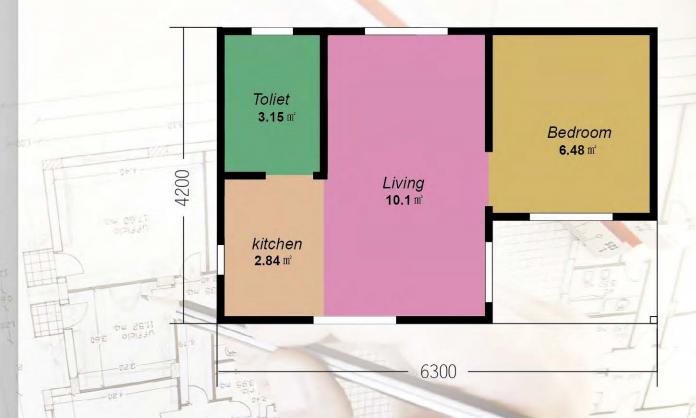

### **HOUSE PLAN**

- Our work: 1. Supply all the materials of the house.(Including roof ceiling wall floor windows and doors)
  - 2. Send engineers to teach you fix it.
- Your work: 1. Import the materials from us.
  2. Find a local construction workers to fix it.