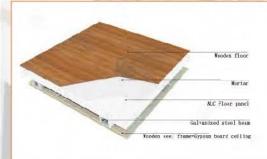

# **BUILDING SYSTEM**

26 m² - 1bedroom - 1floor

Production: 25 Days

**Transportation**: 3 Sets in 1\*40ft Container

Installation: 10 Days

Life: 50 Years