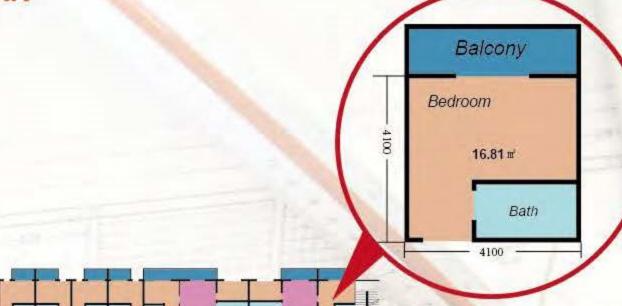

HOUSE TYPE: YD-C648A
 648sam-apartment building-4floor

Specification

Production: 40 Days

: 40 Days

Transportation: 1 Sets in 13\*40HQ Container

Installation: 2 Month

Life: 50 Years

### **HOUSE PLAN**