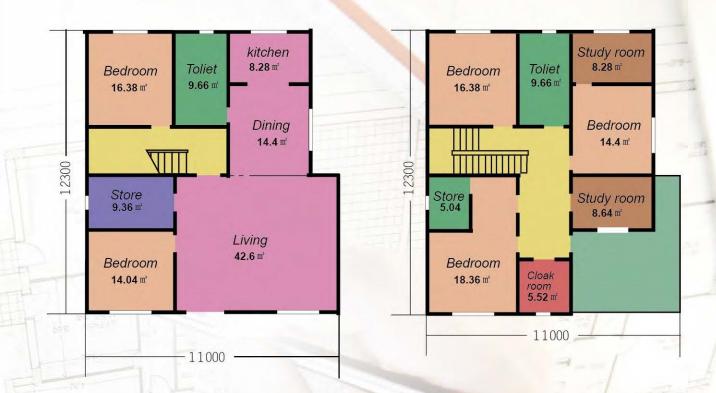

### • HOUSE TYPE: YD-M240A

240 m² - 2bedroom - 2floor

**Specification** 

Production: 25 Days

Installation: 30 Days

**PRICE** 

Transportation: 1 Sets in 6\*40HQ Container

Life: 50 Years

### **HOUSE PLAN**

#### How to make a house come true.

Our work: 1. Supply all the materials of the house.(Including roof ceiling wall floor windows and doors)

2. Send engineers to teach you fix it.

Your work: 1. Import the materials from us.

• HOUSE TYPE: YD-M240B

240 m<sup>2</sup> - 3bedroom - 2floor

**Specification** 

**Production**: 25 Days

Installation: 30 Days

PRICE

**Transportation**: 1 Sets in 4\*40HQ Container

Life: 50 Years