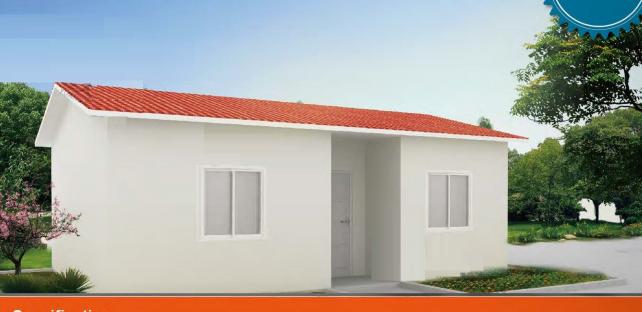

### HOUSE TYPE: YD-S45A

45 m<sup>2</sup> - 2bedroom - 1floor

#### **Specification**

Production: 25 Days

Installation: 20 Days

**Transportation**: 1 Sets in 1\*40ft Container

Life: 50 Years