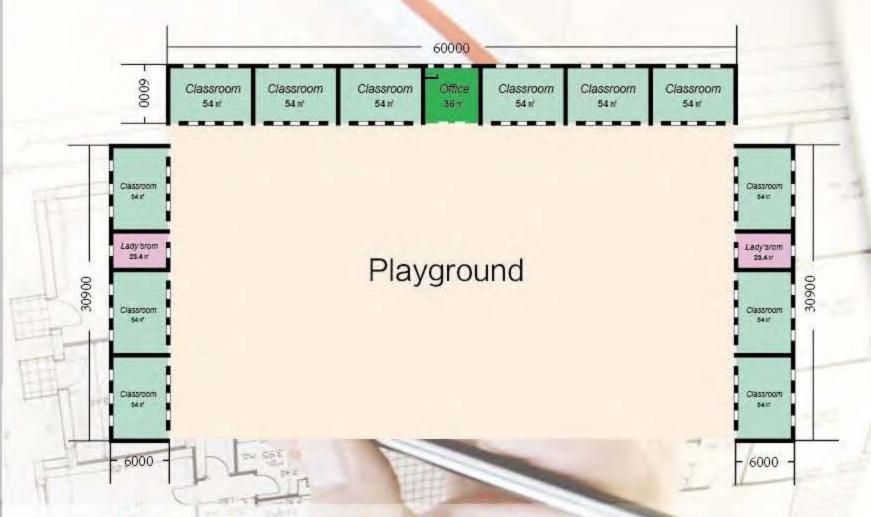

HOUSE TYPE: ADI YD-C2771A

2771 m²-botol building-2floor

**Specification** 

Production: 40 Days

Installation: 4 Month

Transportation: 1 Sets in 50\*40HQ Container

Life: 50 Years

## **GROUND PLAN**

- Our work: 1. Supply all the materials of the house.(Including roof ceiling wall floor windows and doors)
  - 2. Send engineers to teach you fix it.
- Your work: 1. Import the materials from us.
  - 2. Find a local construction workers to fix it.