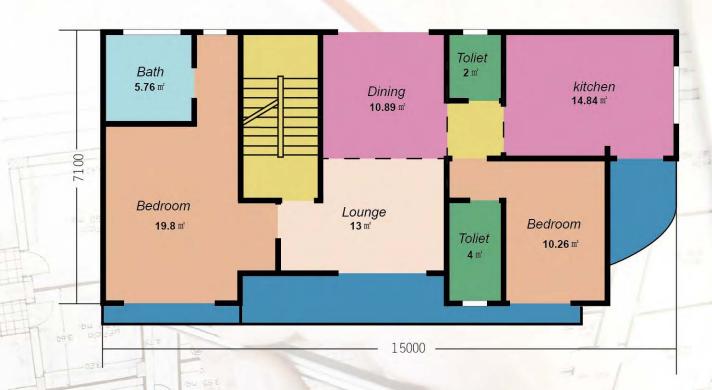

HOUSE TYPE: YD-C648A
 648sam-apartment building-4floor

Specification

Production: 40 Days

: 40 Days

Transportation: 1 Sets in 13\*40HQ Container

Installation: 2 Month

Life: 50 Years

### **HOUSE PLAN**

### How to make a house come true.

Our work: 1. Supply all the materials of the house.(Including roof ceiling wall floor windows and doors)

2. Send engineers to teach you fix it.

Your work: 1. Import the materials from us.