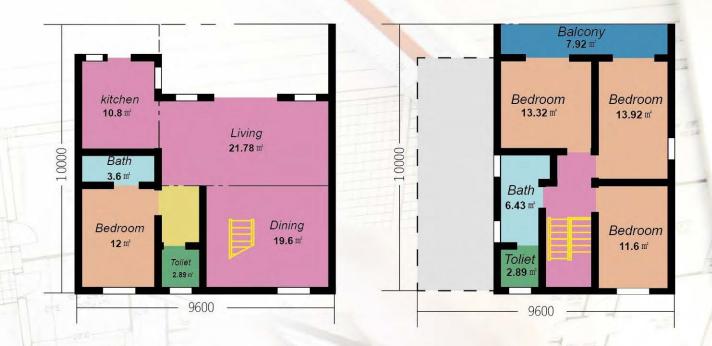

### HOUSE TYPE: YD-S60A

60 m<sup>2</sup> - 3bedroom - 1floor

**Production**: 25 Days

Installation: 15 Days

PRICE

**Transportation**: 3 Sets in 2\*40ft Container

Life: 50 Years

### **HOUSE PLAN**

### How to make a house come true.

Our work: 1. Supply all the materials of the house.(Including roof ceiling wall floor windows and doors)

2. Send engineers to teach you fix it.

Your work: 1. Import the materials from us.