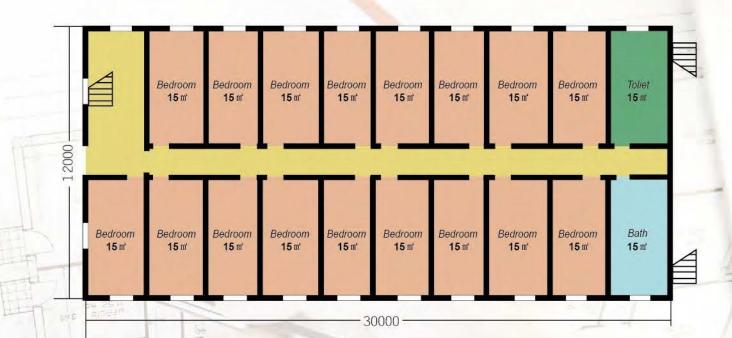

• HOUSE TYPE: YD-C700A

Production: 40 Days

**Transportation**: 1 Sets in 14\*40HQ Container

700sqm-apartment building-3floor

Installation: 2 Month

Life: 50 Years

### **HOUSE PLAN**

- Our work: 1. Supply all the materials of the house.(Including roof ceiling wall floor windows and doors)
  - 2. Send engineers to teach you fix it.
- Your work: 1. Import the materials from us.
  - 2. Find a local construction workers to fix it.