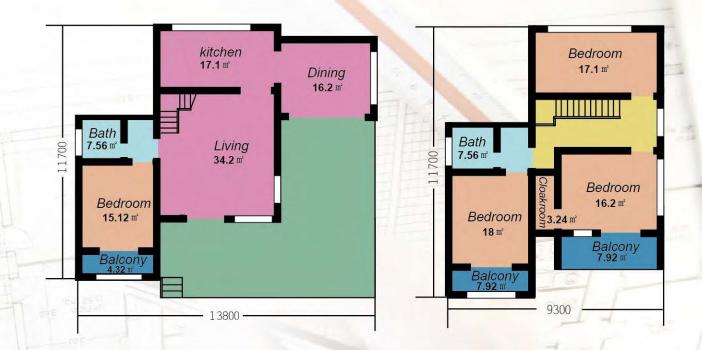

### • HOUSE TYPE: YD-M240A

240 m² - 2bedroom - 2floor

**Specification** 

Production: 25 Days

Installation: 30 Days

**PRICE** 

Transportation: 1 Sets in 6\*40HQ Container

Life: 50 Years

### **HOUSE PLAN**

#### How to make a house come true.

Our work: 1. Supply all the materials of the house.(Including roof ceiling wall floor windows and doors)

2. Send engineers to teach you fix it.

Your work: 1. Import the materials from us.