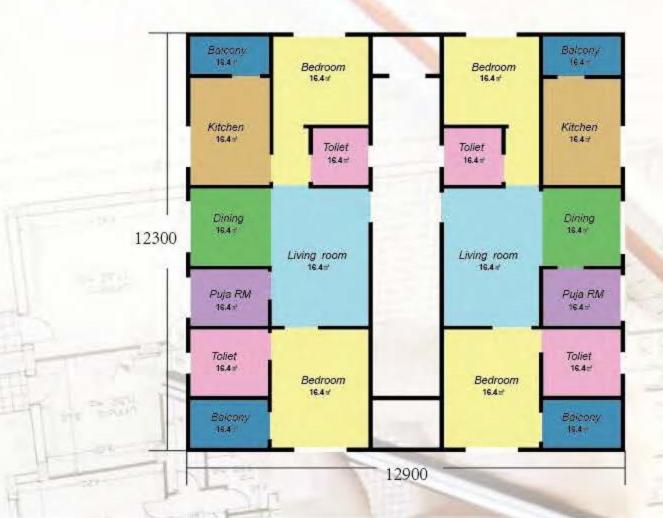

• HOUSE TYPE: YD-C700A

Production: 40 Days

**Transportation**: 1 Sets in 14\*40HQ Container

700sqm-apartment building-3floor

Installation: 2 Month

Life: 50 Years

### **HOUSE PLAN**

- Our work: 1. Supply all the materials of the house.(Including roof ceiling wall floor windows and doors)
  - 2. Send engineers to teach you fix it.
- Your work: 1. Import the materials from us.
  - 2. Find a local construction workers to fix it.