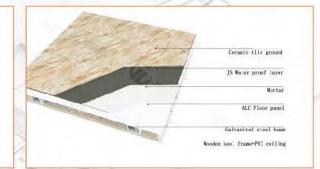

# **BUILDING SYSTEM**

26 m² - 1bedroom - 1floor

Production: 25 Days

**Transportation**: 3 Sets in 1\*40ft Container

Installation: 10 Days

Life: 50 Years