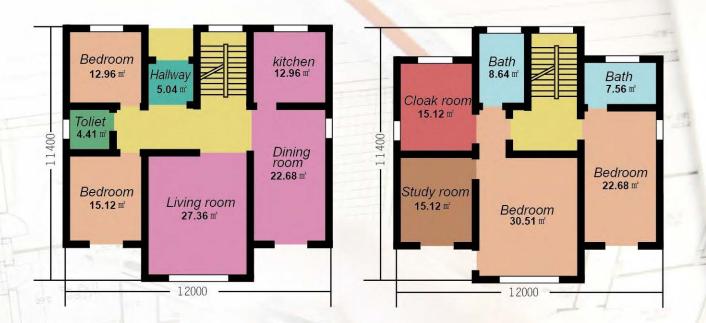

### • HOUSE TYPE: YD-M240A

240 m² - 2bedroom - 2floor

**Specification** 

Production: 25 Days

Installation: 30 Days

**PRICE** 

Transportation: 1 Sets in 6\*40HQ Container

Life: 50 Years

### **HOUSE PLAN**

#### How to make a house come true.

Our work: 1. Supply all the materials of the house.(Including roof ceiling wall floor windows and doors)

2. Send engineers to teach you fix it.

Your work: 1. Import the materials from us.

• HOUSE TYPE: YD-M240B

240 m<sup>2</sup> - 3bedroom - 2floor

**Specification** 

**Production**: 25 Days

Installation: 30 Days

PRICE

**Transportation**: 1 Sets in 4\*40HQ Container

Life: 50 Years