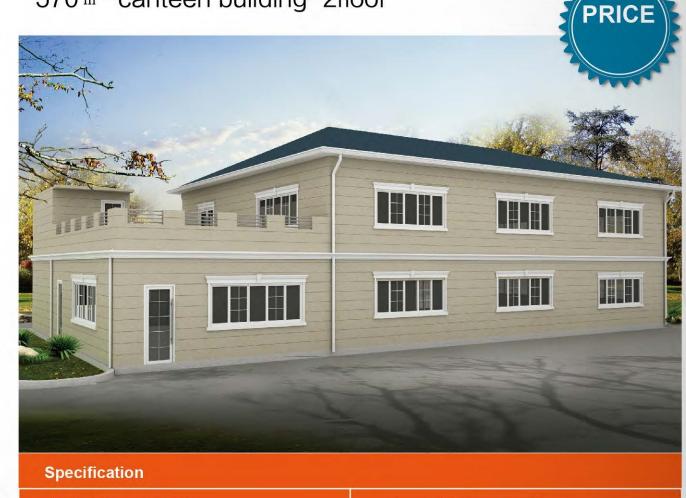

# • HOUSE TYPE: YD-C570A

570 m² - canteen building-2floor

**Production**: 40 Days

Installation: 2 Month

Transportation: 1 Sets in 5\*40HQ Container

Life: 50 Years

### **HOUSE PLAN**

#### How to make a house come true.

Our work: 1. Supply all the materials of the house.(Including roof ceiling wall floor windows and doors)

2. Send engineers to teach you fix it.

Your work: 1. Import the materials from us.