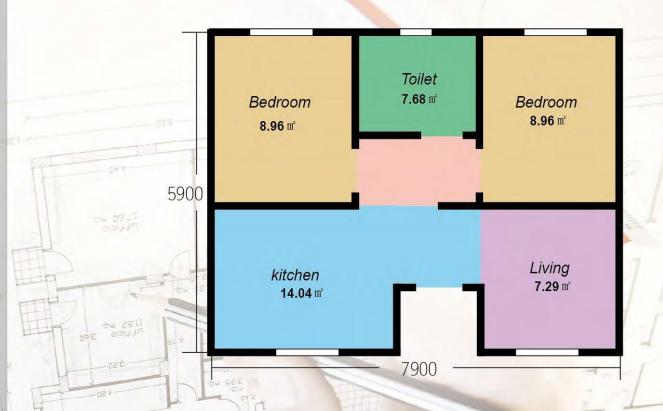

### HOUSE TYPE: YD-S44A

44 m<sup>2</sup> - 2bedroom - 1floor

**Specification** 

Production: 25 Days

**Installation**: 15 Days

**Transportation**: 2 Sets in 1\*40ft Container

Life: 50 Years

### **HOUSE PLAN**

#### How to make a house come true.

Our work: 1. Supply all the materials of the house. (Including roof ceiling wall floor windows and doors)

2. Send engineers to teach you fix it.

Your work: 1. Import the materials from us.