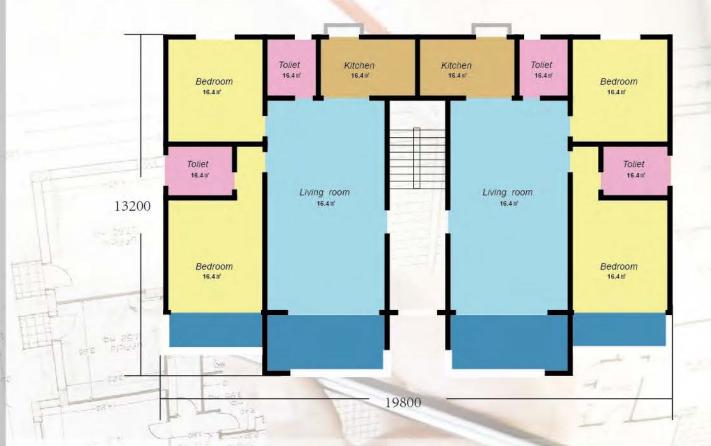

Specification

Production: 40 Days

Installation: 2 Month

PRICE

Transportation: 1 Sets in 8\*40HQ Container

Life: 50 Years

### **HOUSE PLAN**

- Our work: 1. Supply all the materials of the house.(Including roof ceiling wall floor windows and doors)
  - 2. Send engineers to teach you fix it.
- Your work: 1. Import the materials from us.
  - 2. Find a local construction workers to fix it.