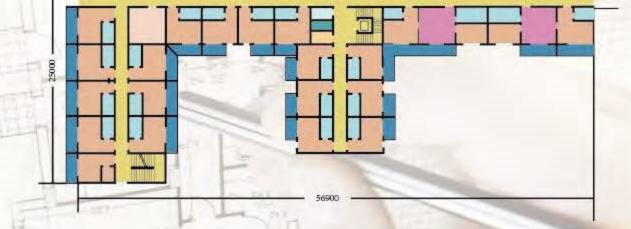

HOUSE TYPE: ADI YD-C2771A

2771 m²-botol building-2floor

**Specification** 

Production: 40 Days

Installation: 4 Month

Transportation: 1 Sets in 50\*40HQ Container

Life: 50 Years

## **GROUND PLAN**

- Our work: 1. Supply all the materials of the house.(Including roof ceiling wall floor windows and doors)
  - 2. Send engineers to teach you fix it.
- Your work: 1. Import the materials from us.
  - 2. Find a local construction workers to fix it.