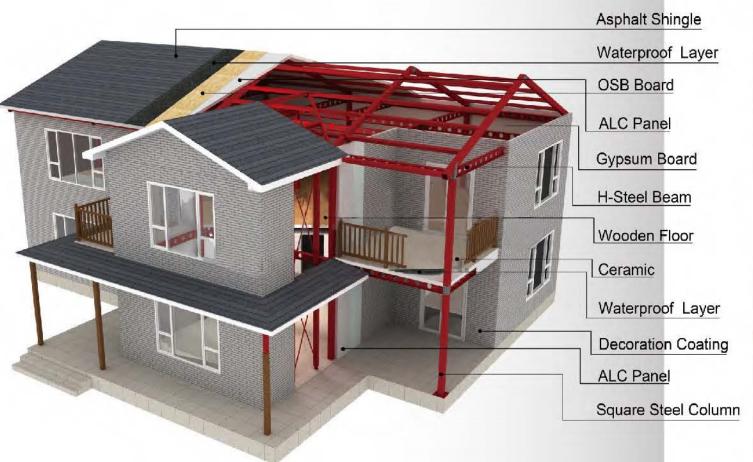

### **HOUSE PLAN**

- Our work: 1. Supply all the materials of the house.(Including roof ceiling wall floor windows and doors)
  - 2. Send engineers to teach you fix it.
- Your work: 1. Import the materials from us.
  2. Find a local construction workers to fix it.