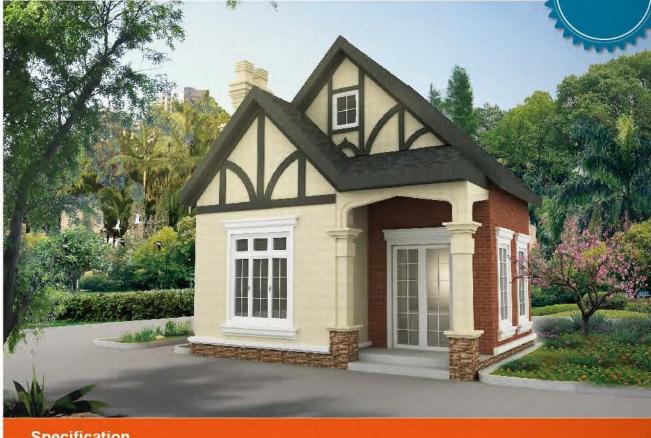

### HOUSE TYPE: YD-S44A

44 m<sup>2</sup> - 2bedroom - 1floor

**Specification** 

Production: 25 Days

**Installation**: 15 Days

**Transportation**: 2 Sets in 1\*40ft Container

Life: 50 Years