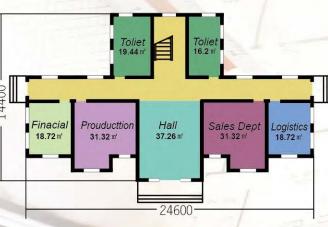

620 m² -office building-2floor

**Specification** 

**Production**: 40 Days

Installation: 2 Month

PRICE

Transportation: 1 Sets in 5\*40HQ Container

Life: 50 Years

### **HOUSE PLAN**