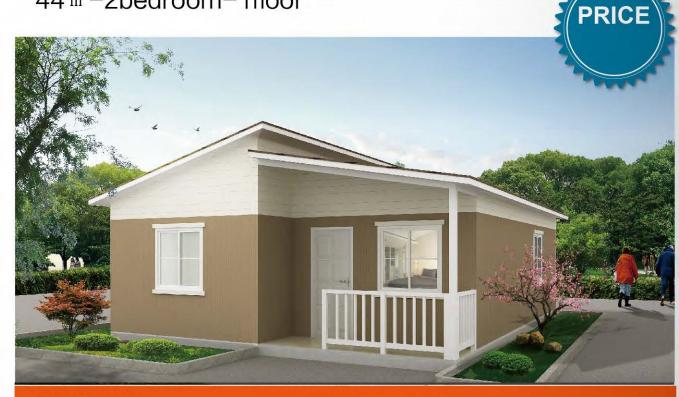

### HOUSE TYPE: YD-S44A

44 m<sup>2</sup> - 2bedroom - 1floor

**Specification** 

Production: 25 Days

**Installation**: 15 Days

**Transportation**: 2 Sets in 1\*40ft Container

Life: 50 Years