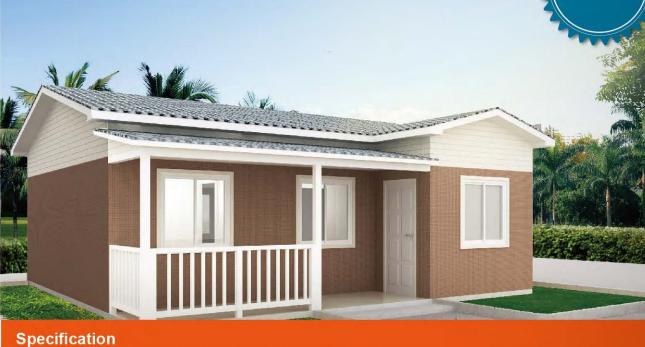

### HOUSE TYPE: YD-S44A

44 m<sup>2</sup> - 2bedroom - 1floor

**Specification** 

Production: 25 Days

**Installation**: 15 Days

**Transportation**: 2 Sets in 1\*40ft Container

Life: 50 Years