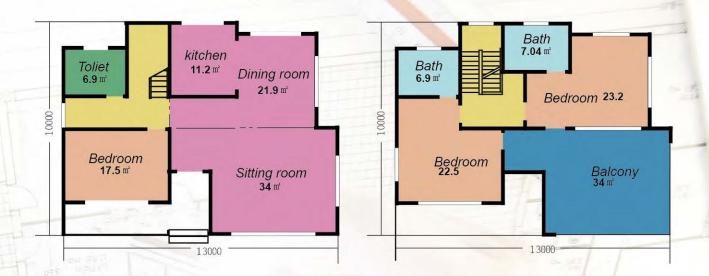

### HOUSE TYPE: YD-M260A

260 m<sup>2</sup> - 5bedroom - 2floor

**Production:** 25 Days Installation: 30 Days

Transportation: 1 Sets in 5\*40HQ Container

Life: 50 Years

### **HOUSE PLAN**

#### How to make a house come true.

Our work: 1. Supply all the materials of the house.(Including roof ceiling wall floor windows and doors)

2. Send engineers to teach you fix it.

Your work: 1. Import the materials from us.