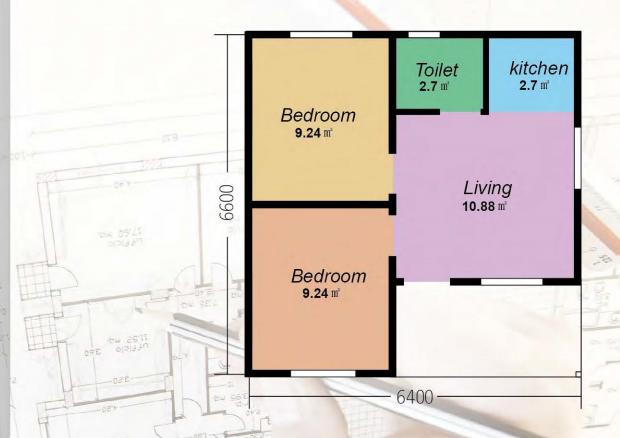

### HOUSE TYPE: YD-S44A

44 m<sup>2</sup> - 2bedroom - 1floor

**Specification** 

Production: 25 Days

**Installation**: 15 Days

**Transportation**: 2 Sets in 1\*40ft Container

Life: 50 Years

### **HOUSE PLAN**