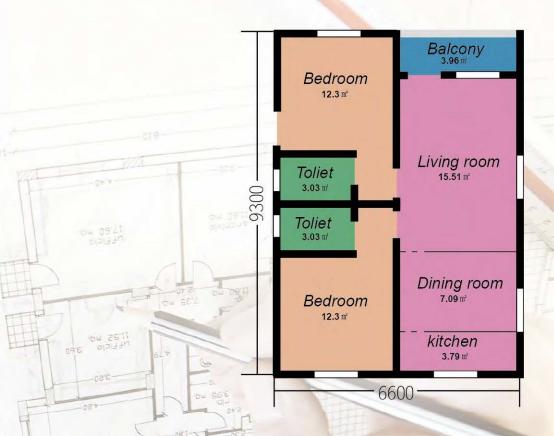

### HOUSE TYPE: YD-S44A

44 m<sup>2</sup> - 2bedroom - 1floor

**Specification** 

Production: 25 Days

**Installation**: 15 Days

**Transportation**: 2 Sets in 1\*40ft Container

Life: 50 Years

### **HOUSE PLAN**