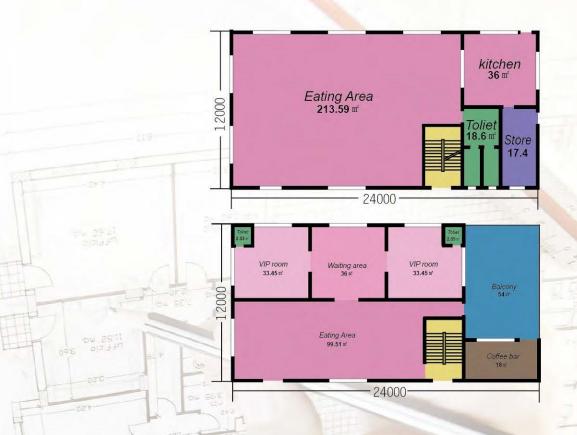

# • HOUSE TYPE: YD-C570A

570 m² - canteen building-2floor

**Production**: 40 Days

Installation: 2 Month

Transportation: 1 Sets in 5\*40HQ Container

Life: 50 Years

### **HOUSE PLAN**