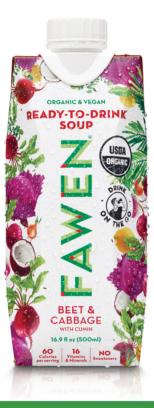

# BEET & CABBAGE WITH CUMIN

## Nutrition Facts Serving Size 8 fl oz (240 ml)

| Servings Per Container Abou | lΖ     |
|-----------------------------|--------|
| A I D. O i                  |        |
| Amount Per Serving          |        |
| Calories 60 Calories from   | Fat 20 |
| % Daily V                   |        |
| Total Fat 2.5g              | 4%     |
| Saturated Fat 2g            | 10%    |
| Trans Fat 0g                |        |
| Cholesterol Omg             | 0%     |
| Sodium 340mg                | 14%    |
| Potassium 410mg             | 12%    |
| Total Carbohydrate 9g       | 3%     |
| Dietary Fiber 3g            | 12%    |
| Sugars 5g                   |        |
| B 1 1 0:                    |        |

| Sugars 5g           |                                   |
|---------------------|-----------------------------------|
| Protein 2g          |                                   |
| Vitamin A 7%        | · Vitamin C 40%                   |
| Calcium 6%          | · Iron 8%                         |
| Vitamin K 80%       | · Thiamin 6%                      |
| Riboflavin 6%       | · Niacin 2%                       |
| Vitamin B6 4%       | · Folate 10%                      |
| Pantothenic Acid 29 | %∙ Phosphorus 8%                  |
| Magnesium 8%        | · Zinc 2%                         |
| Copper 6%           | <ul> <li>Manganese 15%</li> </ul> |
| *Percent Daily V    | alues are based                   |

INGREDIENTS: filtered water, beets', purple cabbage', onions', swiss chard', turnips', coconut milk', coconut water concentrate', virgin coconut oil', lemon juice', apple cider vinegar', Himalayan salt, garlic', ground turkish cumin' ('organic)

AVAILABLE IN 12 PACK CASES