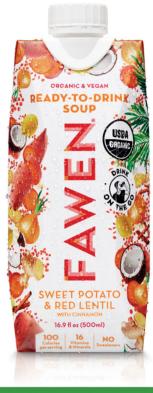

## SWEET POTATO & RED LENTIL

#### **Nutrition Facts**

Serving Size 8 fl oz (240 ml) Servings Per Container About 2

| Calories 100                    | Calories from Fat 20              |
|---------------------------------|-----------------------------------|
|                                 | % Daily Value                     |
| Total Fat 2g                    | 3%                                |
| Saturated Fat                   | 2g <b>10</b> %                    |
| Trans Fat 0g                    |                                   |
| Cholesterol                     |                                   |
| Sodium 220n                     | 0                                 |
| Potassium 3                     |                                   |
| Total Carbol                    |                                   |
| Dietary Fiber 3                 | 3g <b>12</b> 9                    |
| Sugars 5g                       |                                   |
| Protein 4g                      |                                   |
| Vitamin A 110%                  | · Vitamin C 159                   |
| Calcium 4%                      | · Iron 6%                         |
| Vitamin E 2%                    | · Vitamin K 2%                    |
| Thiamin 2%                      | <ul> <li>Riboflavin 2%</li> </ul> |
| Vitamin B6 6%                   | · Folate 2%                       |
| Pantothenic Acid 6              | %∙ Phosphorus 6%                  |
| Magnesium 4%                    |                                   |
| Manganese 15%                   |                                   |
| *Percent Daily \on a 2,000 cald | /alues are based<br>ories diet.   |

INGREDIENTS: filtered water, sweet potatoes', onions', red lentils', coconut water concentrate', coconut milk', virgin coconut oil', lemon juice', apple cider vinegar', ginger root', Himalayan salt, ground turmeric', ground yellow mustard', ground turkish cumin', ground cinnamon\* ('organic)

**AVAILABLE IN 12 PACK CASES**