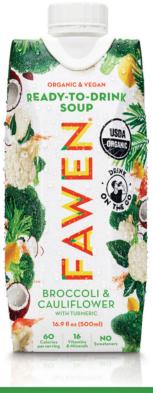

# BROCCOLI & CAULIFLOWER WITH TURMERIC

#### Nutrition Facts

Dietary Fiber 3g 12%
Sugars 5g
Protein 2g
Vitamin A 2% Vitamin C 90%
Calcium 6% Iron 6%
Vitamin E6% Vitamin K 60%
Thiamin 6% Riboflavin 6%
Vitamin B6 10% Folate 15%
Pantothenic Acid 6%-Phosphorus 6%
Manganesum 8% Copper 4%
Manganese 20% Chromium 8%
Percent Daily Values are based

INGREDIENTS: filtered water, broccoli',
cauliflower', shallots', onions', coconut water
concentrate', coconut milk', virgin coconut oil',
Himalayan salt, lemon juice', ground turmeric'
('organic)

**AVAILABLE IN 12 PACK CASES** 