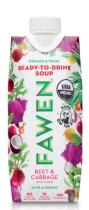

# BEET & CABBAGE WITH CUMIN

INGREDIENTS: filtered water, beets', purple cabbage', onions', swiss chard', turnips', coconut milk', coconut water concentrate', virgin coconut oil', lemon juice', apple cider vinegar', Himalayan salt, garlic', ground turkish cumin' ('organic)

AVAILABLE IN 12 PACK CASES