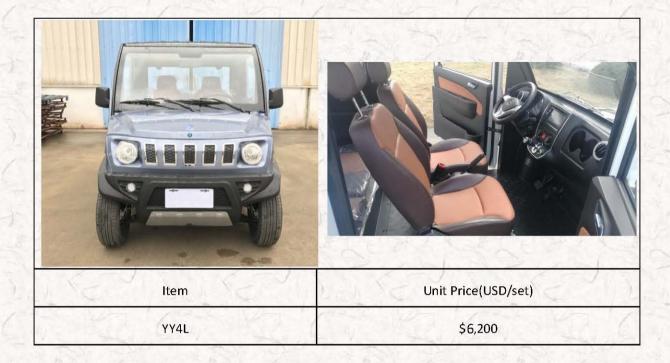

| Model | Pic |                                                                                                                                                      | Specification                                                |  |  |
|-------|-----|------------------------------------------------------------------------------------------------------------------------------------------------------|--------------------------------------------------------------|--|--|
| 5-510 |     | L*W*H(mm)                                                                                                                                            | 2830*1500*1565                                               |  |  |
|       |     | Certificate                                                                                                                                          | eec-L7e                                                      |  |  |
| -     |     | Steering                                                                                                                                             | left hand drive                                              |  |  |
| 1     |     | Maximum speed                                                                                                                                        | 50-55km/h                                                    |  |  |
|       |     | Seats                                                                                                                                                | front 2 seats for adult rear 2 seats for child               |  |  |
|       |     | Doors                                                                                                                                                | 2                                                            |  |  |
|       |     | Distance                                                                                                                                             | 130-220km                                                    |  |  |
| -1    |     | Motor type                                                                                                                                           | PMSM                                                         |  |  |
|       |     | Power                                                                                                                                                | 4.5kw                                                        |  |  |
|       |     | Battery type                                                                                                                                         | lithium or lead-acid                                         |  |  |
| CDCM1 |     | Voltage                                                                                                                                              | 60v or 72v                                                   |  |  |
|       |     | Air Conditioner                                                                                                                                      | option                                                       |  |  |
| A.C.  |     | Charge time(80%)                                                                                                                                     | 6hours                                                       |  |  |
|       |     | Suspension                                                                                                                                           | Front: Macpherson suspension<br>Rear:Trailing arm suspension |  |  |
|       |     | Container load                                                                                                                                       | 4sets/40HQ<br>2sets/20FT                                     |  |  |
|       |     | <ol> <li>Heater</li> <li>Rear view camera.</li> <li>Electric doors and wii</li> <li>Touch Multi-media na</li> <li>Electric power steering</li> </ol> | avigation(USB,Bluetooth,SD)                                  |  |  |