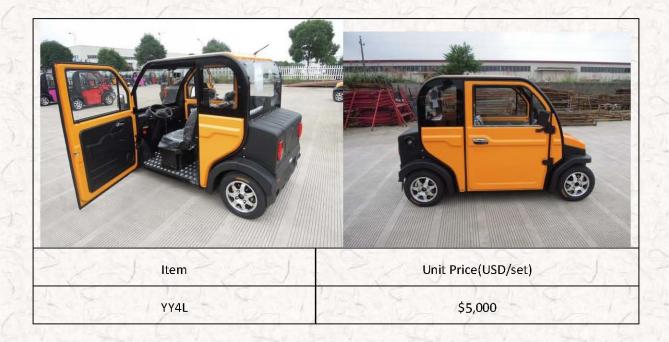

| Model      | Pic       |                                                                                        | Specification                                               |
|------------|-----------|----------------------------------------------------------------------------------------|-------------------------------------------------------------|
|            | Mint Same | L*W*H(mm)                                                                              | 2100*1210*1565                                              |
|            |           | Certificate                                                                            | eec,DOT                                                     |
|            |           | Steering                                                                               | left hand drive                                             |
| 2          |           | Maximum speed                                                                          | 45-50km/h                                                   |
|            |           | Seats                                                                                  | 2                                                           |
| A          |           | Doors                                                                                  | - 2                                                         |
|            |           | Distance                                                                               | 130-150km                                                   |
|            |           | Motor type                                                                             | Brushless DC motor                                          |
| No.        |           | Power                                                                                  | 2.5kw                                                       |
|            |           | Battery type                                                                           | lead-acid                                                   |
| -          |           | Voltage                                                                                | 60v or 72v                                                  |
|            |           | Air Conditioner                                                                        | option                                                      |
|            |           | Charge time(80%)                                                                       | 6hours                                                      |
| I NUSS INT |           | Suspension                                                                             | Front: Macpherson suspensior<br>Rear:Independent suspension |
|            |           | Container load                                                                         | 9sets/40HQ<br>4sets/20FT                                    |
|            |           | <ol> <li>Heater</li> <li>Electric doors and with</li> <li>MP3 Radio(USB,SD)</li> </ol> |                                                             |