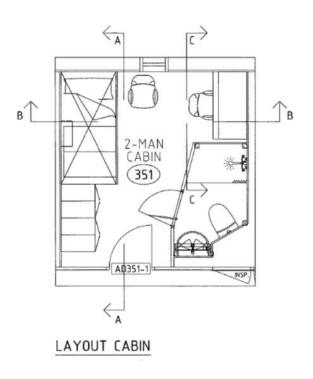

|       |       |       |
| Emergency Lighting                                     |       |       |       |
| Easy Hook Up Connection                                |       |       |       |
| Modules as new unused to date                          |       |       |       |
| Location                                               |       |       |       |
| Montrose                                               |       |       |       |
| Availability                                           |       |       |       |
| Immediately                                            |       |       |       |
| Available to                                           |       |       |       |
| Purchase / long term lease                             |       |       |       |

### Cabin Layout





#### Internal Overview





General Arrangement – Module 1



General Arrangement – Module 2