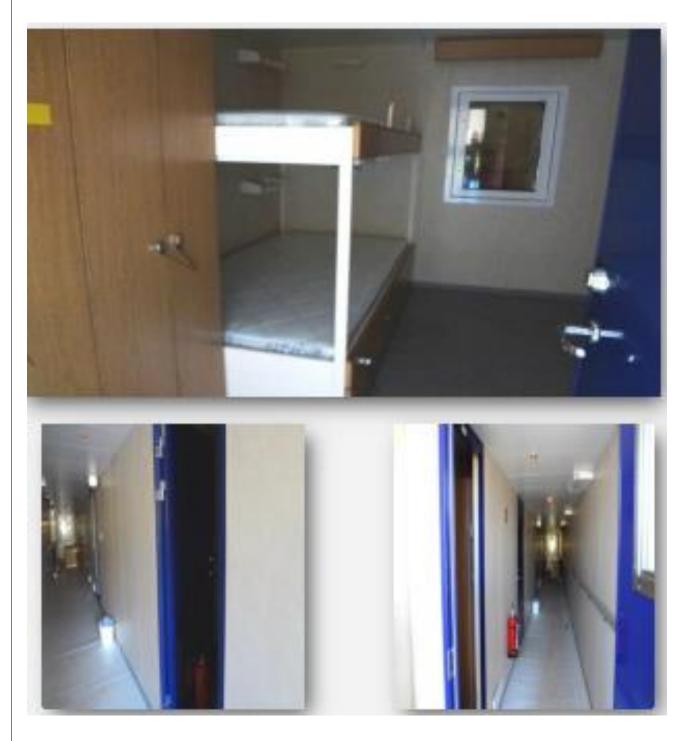

#### Features

- 20 Cabin/40 pax A60 rated accommodation modules -Two Blocks, Two Levels high
- 10 Cabin/20 pax Per Module Block with 5 x • cabins per level with internal linking corridor
- A60 IMO/SOLAS Safe Area, ABS Regulations •
- Pressurised with automatic shutdown
- HVAC, Climate control •
- Smoke detection & Sprinkler system
- Lightweight •
- Small footprint .
- Easy hook-up •
- Double cabins with en-suite bathrooms

### Cabin Layout