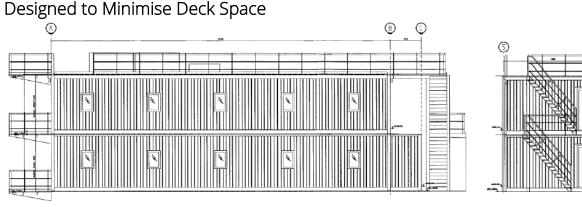

# DNV Certified 2 x 20 Person Offshore A60 **Accommodation Modules**

Accommodation Excellence

Fully furnished en suite cabin modules designed to use minimum deck space. Can be chartered or purchased as complete or as separate modules with immediate availability.

#### Features

- 20 Cabin/40 pax A60 rated accommodation modules -Two Blocks, Two Levels high
- 10 Cabin/20 pax Per Module Block with 5 x • cabins per level with internal linking corridor
- A60 IMO/SOLAS Safe Area, ABS Regulations •
- Pressurised with automatic shutdown
- HVAC, Climate control •
- Smoke detection & Sprinkler system
- Lightweight •
- Small footprint .
- Easy hook-up •
- Double cabins with en-suite bathrooms





TITI

ELEVATION AFT

ELEVATION STARBOARD

## Specification

| Dimensions                                             |       |       |       |
|--------------------------------------------------------|-------|-------|-------|
| Module 1                                               |       |       |       |
| Length                                                 | 17.6m | Width | 5.45m |
| Height                                                 | 7.75m | Mass  | 70mt  |
| Module 2                                               |       |       |       |
| Length                                                 | 19.9m | Width | 5.35m |
| Height                                                 | 7.75m | Mass  | 72mt  |
| Blast and Fire Rating                                  |       |       |