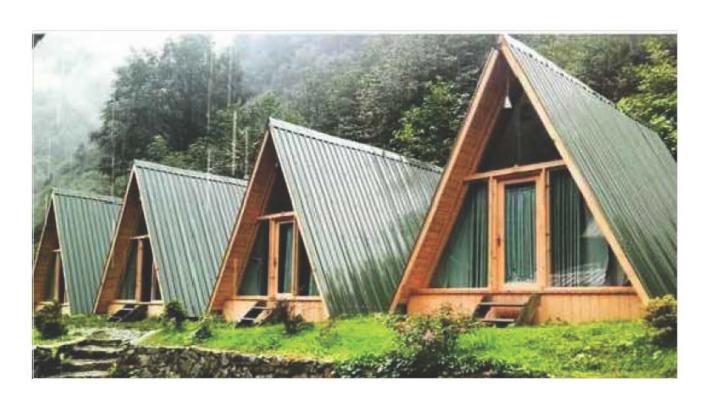

## Solid Wood Real Wood Cabana

Real, Rustic Log



## FRONT ELEVATION



| No.   | Description       | Material           | Quality | Qty   | <b>.</b> |            |  |
|-------|-------------------|--------------------|---------|-------|----------|------------|--|
| 1     |                   | SPF                | J       | 2.337 | m³       |            |  |
|       | Roof              | aux-material       |         |       |          |            |  |
| 2     |                   | glu-lam            | J       | 1.842 | m³       |            |  |
|       | Main structure    | Anticorrosive wood |         | 0.128 | m³       |            |  |
| 3     | Railing           | glu-lam            | J       | 0.039 | m²       |            |  |
|       | Kalling           | SPF                | J