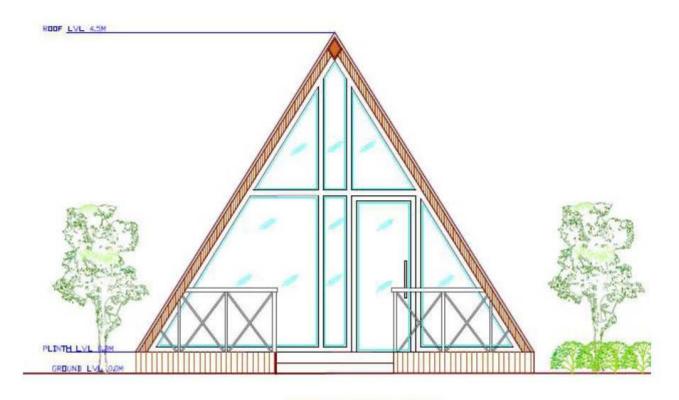

## FRONT ELEVATION

| No.   | Description       | Material           | Quality | Qty   | <b>.</b> |            |  |
|-------|-------------------|--------------------|---------|-------|----------|------------|--|
| 1     |                   | SPF                | J       | 2.337 | m³       |            |  |
|       | Roof              | aux-material       |         |       |          |            |  |
| 2     |                   | glu-lam            | J       | 1.842 | m³       |            |  |
|       | Main structure    | Anticorrosive wood |         | 0.128 | m³       |            |  |
| 3     | Railing           | glu-lam            | J       | 0.039 | m²       |            |  |
|       | Kalling           | SPF                | J       | 0.055 | m²       |            |  |
| 4     | Decoration        | SPF                | J       | 0.030 | m²       |            |  |
| 5     | Door/window       | wood/metal         |         |       |          |            |  |
| 8     | Water&electricity |                    |         | 0.000 | m²       |            |  |
| 6     | Connection        | (galvanized)       |         | 0.200 | t        |            |  |
| Total |                   |                    |         |       |          | \$14373.57 |  |

## Note:

- 1. Price valid for 30 days.
- $2. Price \$14373.57 \ for \ 35.1 m^2$  ,EXW price without shipping cost.
- 3.\$460usd extra for FOB price(within 1x20ft container).
- 4.installation cost and concrete foundation cost are not included.