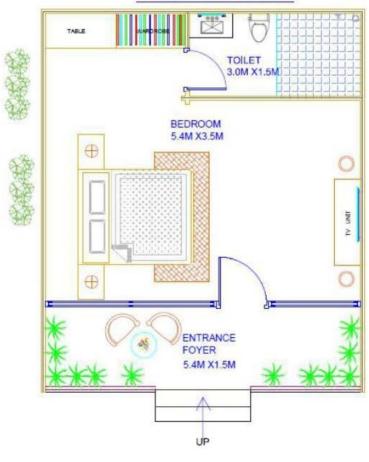

## FRONT ELEVATION

| No.   | Description       | Material           | Quality | Qty   | <b>.</b> |            |  |
|-------|-------------------|--------------------|---------|-------|----------|------------|--|
| 1     |                   | SPF                | J       | 2.337 | m³       |            |  |
|       | Roof              | aux-material       |         |       |          |            |  |
| 2     |                   | glu-lam            | J       | 1.842 | m³       |            |  |
|       | Main structure    | Anticorrosive wood |         | 0.128 | m³       |            |  |
| 3     | Railing           | glu-lam            | J       | 0.039 | m²       |            |  |
|       | Kalling           | SPF                | J       | 0.055 | m²       |            |  |
| 4     | Decoration        | SPF                | J       | 0.030 | m²       |            |  |
| 5     | Door/window       | wood/metal         |         |       |          |            |  |
| 8     | Water&electricity |                    |         | 0.000 | m²       |            |  |
| 6     | Connection        | (galvanized)       |         | 0.200 | t        |            |  |
| Total |                   |                    |         |       |          | \$14373.57 |  |

## Note:

- 1. Price valid for 30 days.
- $2. Price \$14373.57 \ for \ 35.1 m^2$  ,EXW price without shipping cost.
- 3.\$460usd extra for FOB price(within 1x20ft container).
- 4.installation cost and concrete foundation cost are not included.