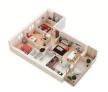

# Light Steel Villa Series

Light Steel Villa house is designed for low-rise residential villar, commercial buildings and the design and development of environmentally friendly energy—efficient buildings. Houses by design requirements as currently the best performance of a house. Light Steel villa can reach instruction, theretin insulation production of the production of the production of the work of the steel village and each of the production, participation, journal for an article of the production of the production of wide diffects, promalific can reach "Syvers."

Project Example
CASE Series

Light steel villa house is designed for low-rise residential houses, commercial buildings and design and development of an environmentally kinoly energy-efficient buildings, Housing by strong overall high specification design to meet the substructure (experiments) are on kinol of house the best performance. Light steel villa to meet insulation, thermal insulation, used insulation waterproof, microtrac correction, earthquake, wirel defort, pormal file can each more than 35 years.