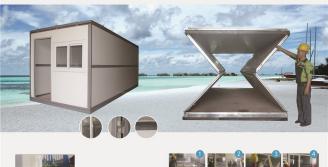

#### Guard house

The block is made of PVC made of unique process, which has superior seather resistance and can resist all kinds of bad weather. Whether health wind nin and sone, always maintain a stable color, not easy to dust and dirt, easy is clean surface smooth and gives enclosurs. It doubtly sections as surface smooth and gives enclosurs. It doubtly sucredit plant is assembly type connection to facilitate cessassibly type committee.

wide use
 must function: single use, doubte use,
 can move
 high-efficiency, feeible and feeible, quick
 dissessmithy and assembly, simple, feei
 and solid
 high-bearing sepecity, high wind resistance
 coefficient and chong stability
 Shock bit range of standardization, safe

coefficient and sharing stability.
5 block full range of standardization, safe and reliable.
6 environmental protection, recyclable.
7 it is economical, practical, law root, small ecopation space and long service life.