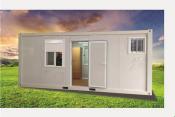

| - L |      |    |        |   | 1.0 | 1000 |  |
|-----|------|----|--------|---|-----|------|--|
|     |      | in | - tier |   | _   |      |  |
|     | 1000 |    | year 1 | 4 |     | 1000 |  |

Container House is a new generation of prefatincisted Provising process, as officient from the speciation and inside Provising process, as officient from the speciation and inside and the special process of the special process of