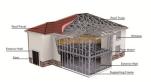

# Ground System

Preservation Cotton

Foundation & FrameThe foundation is the sane as normal concrete house which is very to finish. The frames will be packaged according to different parts before shipment.

Water Electricity & Stains Installation The frames have been packaged according to different parts of the house before shipment.

Roof, wall 5. Floor construction/Various materials of insulation and waterproof for our customer to choose.

Light steel villa performance: The main tool-bearing of low-rise coot-bearing thin-walled steel assembly system is cold-berfith wall section steel and the structural plate are composed of the dense formall structural fields are composed of the dense formall structural field structure is light weight, can resist the earthquake and wind speed up to 50 mil.