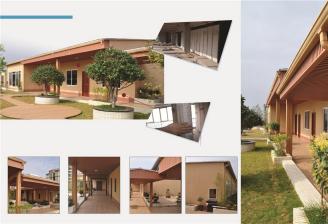

Project Example
CASE Series

Light steel villa house is designed for low-rise residential houses, commercial buildings and design and development of an environmentally kinoly energy-efficient buildings, Housing by strong overall high specification design to meet the substructure (experiments) are on kinol of house the best performance. Light steel villa to meet insulation, thermal insulation, used insulation waterproof, microtrac correction, earthquake, wirel defort, pormal file can each more than 35 years.