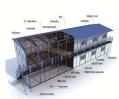

# Ground System

Preservation Cotton

Foundation & FrameThe foundation is the sane as normal concrete house which is very to finish. The frames will be packaged according to different parts before shipment.

Water Electricity & Stains Installation The frames have been packaged according to different parts of the house before shipment.

Roof, wall 5. Floor construction/Various materials of insulation and waterproof for our customer to choose.

Light steel villa performance: The main tool-bearing of low-rise coot-bearing thin-walled steel assembly system is cold-berfith wall section steel and the structural plate are composed of the dense formall structural fields are composed of the dense formall structural field structure is light weight, can resist the earthquake and wind speed up to 50 mil.