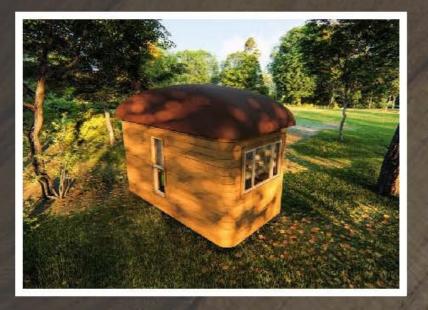

## BREAD HOUSE

Relax and Sleep well

#### SPECIFICATION

Length: 4545mm Width: 2355mm Height: 3350mm Usable area: 10m²

### FACILITIES

Bed(1.7x2m) Desk Air conditioner Toilet Heater

# **GREAT INSIDE**

Small house, but BIG usable area

### WHY CHOOSE US

Lovely

Bread shape

Quick

Build

Customized

Color/bed

All-In-One