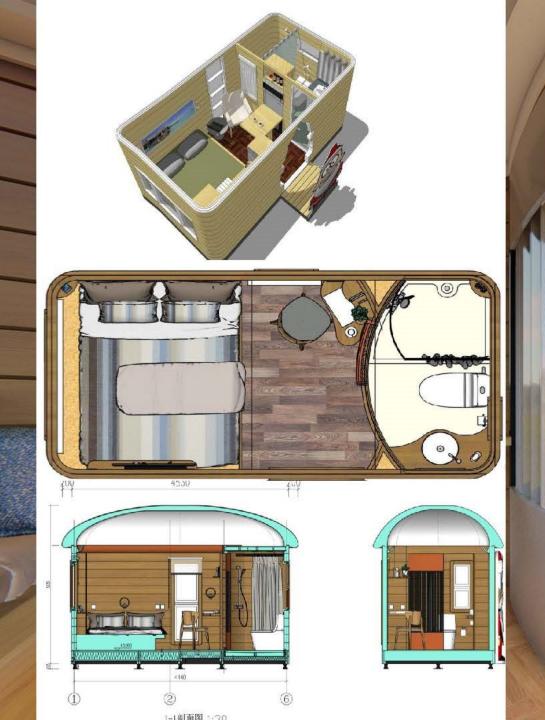

#### SPECIFICATION

Length: 4545mm Width: 2355mm Height: 3350mm Usable area: 10m²

### FACILITIES

Bed(1.7x2m) Desk Air conditioner Toilet Heater

# **GREAT INSIDE**

Small house, but BIG usable area