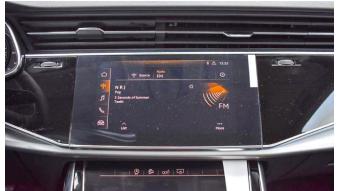

## 2020 Model Audi Q8, 3.0L Petrol TFSi, Quattro A/T

| 4MN0X2     | AUDI Q8. Quattro. 3,0 TFSI. 250 kW/340 h.p. Automatic                                                           |
|------------|-----------------------------------------------------------------------------------------------------------------|
|            | Serial equipment:                                                                                               |
| 0M5        | Fuel tank (85 liters)                                                                                           |
| OTC        | Floor mats in front                                                                                             |
| OVF        | Information kit in English                                                                                      |
| 1A2        |                                                                                                                 |
| 142        | Fuel system for SI engine with direct injection (FSI)                                                           |
|            | Automatic slip-control differential                                                                             |
| 1Z5        | Increase in initial standard fuel filling                                                                       |
| 2FJ        | Leather-wrapped steering wheel, 3-spoke, with multi-function Plus                                               |
| 2H9        | Audi drive select ^with efficiency]                                                                             |
| 3B3        | ISOFIX child seat anchors and top tether for the rear bench seat                                                |
| 3L3        | Front seats, manually adjustable                                                                                |
| 3NE        | Rear seat bench/backrest, split folding with center armrest                                                     |
| 40V        | Forged alloy wheels, 5-arm Aero style, 8.5J x 19                                                                |
| 4 E 7      | Luggage compartment lid, electrically opening and closing                                                       |
| 417        | Remote control key (without SAFELOCK)                                                                           |
| 4KC        | Heat-insulating glass at sides and rear                                                                         |
| 4L2        | Dimming interior rearview mirror                                                                                |
| 4UE        | Airbags front driver and front passanger                                                                        |
| 4X3        | Side airbags in front and curtain airbag system                                                                 |
| 4ZB        | High-Gloss styling package                                                                                      |
| 5J1        | Roof spoiler including center high-mounted stop lamp                                                            |
| 5MA        | Decorative inserts in Silver Gray Diamond Paint                                                                 |
| 5XC        | Sun visors with illuminated vanity mirrors on driver and front passenger side                                   |
| 5ZF        | Head restraints in front                                                                                        |
| 6 E3       | Center armrest in front                                                                                         |
| 6FA        | Exterior mirror housings painted in body color                                                                  |
| 6XE        | Ext. mirrors, power-adjustable, heated and electr. folding, incl. front pass. exterior mirror lowering function |
| 7AA        | Electronic immobilizer                                                                                          |
| 7L8        | Start/stop system                                                                                               |
| 7X1        | Rear parking aid                                                                                                |
| 8IT        | LED headlamps                                                                                                   |
| 8SK        | LED rear combination lamps                                                                                      |
| 8T6        | Cruise control system incl. speed limiter                                                                       |
| 9AD        | Comfort automatic air conditioning system, dual-zone                                                            |
| 9G8        | Belt-driven integrated starter alternator 48V, 110 - 250 A                                                      |
| 9JA        | Non-smoker's package                                                                                            |
| 9P3        | Seat belt reminder                                                                                              |
| 957        | Driver information system with color display                                                                    |
| 9VD        | Audi sound system                                                                                               |
| Н8Н        | 265/55 R19 113Y xl                                                                                              |
| I8E        | MMI radio Plus                                                                                                  |
| J2D        | Battery 380 A (68 Ah)                                                                                           |
| N2T        | Fabric "Initial"                                                                                                |
|            |                                                                                                                 |
| QZ7        | Electromechanical power steering                                                                                |
| UF7        | Audi music interface                                                                                            |
| UH2        | Hold assist                                                                                                     |
| 161        | Collapsible spare tire                                                                                          |
| 151        | Tool kit and jack                                                                                               |
| 5K4        | Complete protective cover (made-to-measure system)                                                              |
| 7GH        | Emission standard EU6                                                                                           |
| 7K3        | Tire pressure monitoring system                                                                                 |
| 8K1        | Separate daytime running light                                                                                  |
| 9ZX        | Bluetooth interface                                                                                             |
|            | Ordinard Entern                                                                                                 |
| code       | Optional Extras: Exterior - white or black simple color                                                         |
| 0TD        | Exterior - white or black simple color<br>Floor mats in front and rear                                          |
| 01D<br>0Y3 | Cold zones                                                                                                      |
| 1G1        | Collapsible spare tire                                                                                          |
| 161        | Tool kit and jack                                                                                               |
| 131<br>1T3 | First-aid kit with warning triangle                                                                             |
| 3FU        | Panoramic glass sunroof                                                                                         |
| 5K4        | Complete protective cover (made-to-measure system)                                                              |
| 7GH        | Emission standard EU6                                                                                           |
| 7K3        | Tire pressure monitoring system                                                                                 |
| 8K1        | Separate daytime running light                                                                                  |
| 8Z4        | Moderate hot country                                                                                            |
|            |                                                                                                                 |