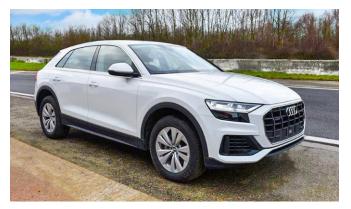

## 2020 Model Audi Q8, 3.0L Petrol TFSi, Quattro A/T

| 4MN0X2     | AUDI Q8. Quattro. 3,0 TFSI. 250 kW/340 h.p. Automatic                                                           |
|------------|-----------------------------------------------------------------------------------------------------------------|
|            | Serial equipment:                                                                                               |
| 0M5        | Fuel tank (85 liters)                                                                                           |
| OTC        | Floor mats in front                                                                                             |
| OVF        | Information kit in English                                                                                      |
| 1A2        |                                                                                                                 |
| 142        | Fuel system for SI engine with direct injection (FSI)                                                           |
|            | Automatic slip-control differential                                                                             |
| 1Z5        | Increase in initial standard fuel filling                                                                       |
| 2FJ        | Leather-wrapped steering wheel, 3-spoke, with multi-function Plus                                               |
| 2H9        | Audi drive select ^with efficiency]                                                                             |
| 3B3        | ISOFIX child seat anchors and top tether for the rear bench seat                                                |
| 3L3        | Front seats, manually adjustable                                                                                |
| 3NE        | Rear seat bench/backrest, split folding with center armrest                                                     |
| 40V        | Forged alloy wheels, 5-arm Aero style, 8.5J x 19                                                                |
| 4 E 7      | Luggage compartment lid, electrically opening and closing                                                       |
| 417        | Remote control key (without SAFELOCK)                                                                           |
| 4KC        | Heat-insulating glass at sides and rear                                                                         |
| 4L2        | Dimming interior rearview mirror                                                                                |
| 4UE        | Airbags front driver and front passanger                                                                        |
| 4X3        | Side airbags in front and curtain airbag system                                                                 |
| 4ZB        | High-Gloss styling package                                                                                      |
| 5J1        | Roof spoiler including center high-mounted stop lamp                                                            |
| 5MA        | Decorative inserts in Silver Gray Diamond Paint                                                                 |
| 5XC        | Sun visors with illuminated vanity mirrors on driver and front passenger side                                   |
| 5ZF        | Head restraints in front                                                                                        |
| 6 E3       | Center armrest in front                                                                                         |
| 6FA        | Exterior mirror housings painted in body color                                                                  |
| 6XE        | Ext. mirrors, power-adjustable, heated and electr. folding, incl. front pass. exterior mirror lowering function |
| 7AA        | Electronic immobilizer                                                                                          |
| 7L8        | Start/stop system                                                                                               |
| 7X1        | Rear parking aid                                                                                                |
| 8IT        | LED headlamps                                                                                                   |
| 8SK        | LED rear combination lamps                                                                                      |
| 8T6        | Cruise control system incl. speed limiter                                                                       |
| 9AD        | Comfort automatic air conditioning system, dual-zone                                                            |
| 9G8        | Belt-driven integrated starter alternator 48V, 110 - 250 A                                                      |
| 9JA        | Non-smoker's package                                                                                            |
| 9P3        | Seat belt reminder                                                                                              |
| 957        | Driver information system with color display                                                                    |
| 9VD        | Audi sound system                                                                                               |
| Н8Н        | 265/55 R19 113Y xl                                                                                              |
| I8E        | MMI radio Plus                                                                                                  |
| J2D        | Battery 380 A (68 Ah)                                                                                           |
| N2T        | Fabric "Initial"                                                                                                |
|            |                                                                                                                 |
| QZ7        | Electromechanical power steering                                                                                |
| UF7        | Audi music interface                                                                                            |
| UH2        | Hold assist                                                                                                     |
| 161        | Collapsible spare tire                                                                                          |
| 151        | Tool kit and jack                                                                                               |
| 5K4        | Complete protective cover (made-to-measure system)                                                              |
| 7GH        | Emission standard EU6                                                                                           |
| 7K3        | Tire pressure monitoring system                                                                                 |
| 8K1        | Separate daytime running light                                                                                  |
| 9ZX        | Bluetooth interface                                                                                             |
|            | Ordinard Entern                                                                                                 |
| code       | Optional Extras: Exterior - white or black simple color                                                         |
| 0TD        | Exterior - white or black simple color<br>Floor mats in front and rear                                          |
| 01D<br>0Y3 | Cold zones                                                                                                      |
| 1G1        | Collapsible spare tire                                                                                          |
| 161        | Tool kit and jack                                                                                               |
| 131<br>1T3 | First-aid kit with warning triangle                                                                             |
| 3FU        | Panoramic glass sunroof                                                                                         |
| 5K4        | Complete protective cover (made-to-measure system)                                                              |
| 7GH        | Emission standard EU6                                                                                           |
| 7K3        | Tire pressure monitoring system                                                                                 |
| 8K1        | Separate daytime running light                                                                                  |
| 8Z4        | Moderate hot country                                                                                            |
|            |                                                                                                                 |