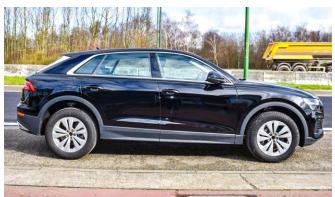

## 2020 Model Audi Q8, 3.0L Petrol TFSi, Quattro A/T

| 4MN0X2     | AUDI Q8. Quattro. 3,0 TFSI. 250 kW/340 h.p. Automatic                                                           |
|------------|-----------------------------------------------------------------------------------------------------------------|
|            | Serial equipment:                                                                                               |
| 0M5        | Fuel tank (85 liters)                                                                                           |
| OTC        | Floor mats in front                                                                                             |
| OVF        | Information kit in English                                                                                      |
| 1A2        |                                                                                                                 |
| 142        | Fuel system for SI engine with direct injection (FSI)                                                           |
|            | Automatic slip-control differential                                                                             |
| 1Z5        | Increase in initial standard fuel filling                                                                       |
| 2FJ        | Leather-wrapped steering wheel, 3-spoke, with multi-function Plus                                               |
| 2H9        | Audi drive select ^with efficiency]                                                                             |
| 3B3        | ISOFIX child seat anchors and top tether for the rear bench seat                                                |
| 3L3        | Front seats, manually adjustable                                                                                |
| 3NE        | Rear seat bench/backrest, split folding with center armrest                                                     |
| 40V        | Forged alloy wheels, 5-arm Aero style, 8.5J x 19                                                                |
| 4 E 7      | Luggage compartment lid, electrically opening and closing                                                       |
| 417        | Remote control key (without SAFELOCK)                                                                           |
| 4KC        | Heat-insulating glass at sides and rear                                                                         |
| 4L2        | Dimming interior rearview mirror                                                                                |
| 4UE        | Airbags front driver and front passanger                                                                        |
| 4X3        | Side airbags in front and curtain airbag system                                                                 |
| 4ZB        | High-Gloss styling package                                                                                      |
| 5J1        | Roof spoiler including center high-mounted stop lamp                                                            |
| 5MA        | Decorative inserts in Silver Gray Diamond Paint                                                                 |
| 5XC        | Sun visors with illuminated vanity mirrors on driver and front passenger side                                   |
| 5ZF        | Head restraints in front                                                                                        |
| 6 E3       | Center armrest in front                                                                                         |
| 6FA        | Exterior mirror housings painted in body color                                                                  |
| 6XE        | Ext. mirrors, power-adjustable, heated and electr. folding, incl. front pass. exterior mirror lowering function |
| 7AA        | Electronic immobilizer                                                                                          |
| 7L8        | Start/stop system                                                                                               |
| 7X1        | Rear parking aid                                                                                                |
| 8IT        | LED headlamps                                                                                                   |
| 8SK        | LED rear combination lamps                                                                                      |
| 8T6        | Cruise control system incl. speed limiter                                                                       |
| 9AD        | Comfort automatic air conditioning system, dual-zone                                                            |
| 9G8        | Belt-driven integrated starter alternator 48V, 110 - 250 A                                                      |
| 9JA        | Non-smoker's package                                                                                            |
| 9P3        | Seat belt reminder                                                                                              |
| 957        | Driver information system with color display                                                                    |
| 9VD        | Audi sound system                                                                                               |
| Н8Н        | 265/55 R19 113Y xl                                                                                              |
| I8E        | MMI radio Plus                                                                                                  |
| J2D        | Battery 380 A (68 Ah)                                                                                           |
| N2T        | Fabric "Initial"                                                                                                |
|            |                                                                                                                 |
| QZ7        | Electromechanical power steering                                                                                |
| UF7        | Audi music interface                                                                                            |
| UH2        | Hold assist                                                                                                     |
| 161        | Collapsible spare tire                                                                                          |
| 151        | Tool kit and jack                                                                                               |
| 5K4        | Complete protective cover (made-to-measure system)                                                              |
| 7GH        | Emission standard EU6                                                                                           |
| 7K3        | Tire pressure monitoring system                                                                                 |
| 8K1        | Separate daytime running light                                                                                  |
| 9ZX        | Bluetooth interface                                                                                             |
|            | Ordinard Entern                                                                                                 |
| code       | Optional Extras: Exterior - white or black simple color                                                         |
| 0TD        | Exterior - white or black simple color<br>Floor mats in front and rear                                          |
| 01D<br>0Y3 | Cold zones                                                                                                      |
| 1G1        | Collapsible spare tire                                                                                          |
| 161        | Tool kit and jack                                                                                               |
| 131<br>1T3 | First-aid kit with warning triangle                                                                             |
| 3FU        | Panoramic glass sunroof                                                                                         |
| 5K4        | Complete protective cover (made-to-measure system)                                                              |
| 7GH        | Emission standard EU6                                                                                           |
| 7K3        | Tire pressure monitoring system                                                                                 |
| 8K1        | Separate daytime running light                                                                                  |
| 8Z4        | Moderate hot country                                                                                            |
|            |                                                                                                                 |