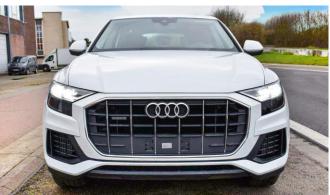

## 2020 Model Audi Q8, 3.0L Petrol TFSi, Quattro A/T

| 4MN0X2     | AUDI Q8. Quattro. 3,0 TFSI. 250 kW/340 h.p. Automatic                                                           |
|------------|-----------------------------------------------------------------------------------------------------------------|
|            | Serial equipment:                                                                                               |
| 0M5        | Fuel tank (85 liters)                                                                                           |
| OTC        | Floor mats in front                                                                                             |
| OVF        | Information kit in English                                                                                      |
| 1A2        |                                                                                                                 |
| 142        | Fuel system for SI engine with direct injection (FSI)                                                           |
|            | Automatic slip-control differential                                                                             |
| 1Z5        | Increase in initial standard fuel filling                                                                       |
| 2FJ        | Leather-wrapped steering wheel, 3-spoke, with multi-function Plus                                               |
| 2H9        | Audi drive select ^with efficiency]                                                                             |
| 3B3        | ISOFIX child seat anchors and top tether for the rear bench seat                                                |
| 3L3        | Front seats, manually adjustable                                                                                |
| 3NE        | Rear seat bench/backrest, split folding with center armrest                                                     |
| 40V        | Forged alloy wheels, 5-arm Aero style, 8.5J x 19                                                                |
| 4 E 7      | Luggage compartment lid, electrically opening and closing                                                       |
| 417        | Remote control key (without SAFELOCK)                                                                           |
| 4KC        | Heat-insulating glass at sides and rear                                                                         |
| 4L2        | Dimming interior rearview mirror                                                                                |
| 4UE        | Airbags front driver and front passanger                                                                        |
| 4X3        | Side airbags in front and curtain airbag system                                                                 |
| 4ZB        | High-Gloss styling package                                                                                      |
| 5J1        | Roof spoiler including center high-mounted stop lamp                                                            |
| 5MA        | Decorative inserts in Silver Gray Diamond Paint                                                                 |
| 5XC        | Sun visors with illuminated vanity mirrors on driver and front passenger side                                   |
| 5ZF        | Head restraints in front                                                                                        |
| 6 E3       | Center armrest in front                                                                                         |
| 6FA        | Exterior mirror housings painted in body color                                                                  |
| 6XE        | Ext. mirrors, power-adjustable, heated and electr. folding, incl. front pass. exterior mirror lowering function |
| 7AA        | Electronic immobilizer                                                                                          |
| 7L8        | Start/stop system                                                                                               |
| 7X1        | Rear parking aid                                                                                                |
| 8IT        | LED headlamps                                                                                                   |
| 8SK        | LED rear combination lamps                                                                                      |
| 8T6        | Cruise control system incl. speed limiter                                                                       |
| 9AD        | Comfort automatic air conditioning system, dual-zone                                                            |
| 9G8        | Belt-driven integrated starter alternator 48V, 110 - 250 A                                                      |
| 9JA        | Non-smoker's package                                                                                            |
| 9P3        | Seat belt reminder                                                                                              |
| 957        | Driver information system with color display                                                                    |
| 9VD        | Audi sound system                                                                                               |
| Н8Н        | 265/55 R19 113Y xl                                                                                              |
| I8E        | MMI radio Plus                                                                                                  |
| J2D        | Battery 380 A (68 Ah)                                                                                           |
| N2T        | Fabric "Initial"                                                                                                |
|            |                                                                                                                 |
| QZ7        | Electromechanical power steering                                                                                |
| UF7        | Audi music interface                                                                                            |
| UH2        | Hold assist                                                                                                     |
| 161        | Collapsible spare tire                                                                                          |
| 151        | Tool kit and jack                                                                                               |
| 5K4        | Complete protective cover (made-to-measure system)                                                              |
| 7GH        | Emission standard EU6                                                                                           |
| 7K3        | Tire pressure monitoring system                                                                                 |
| 8K1        | Separate daytime running light                                                                                  |
| 9ZX        | Bluetooth interface                                                                                             |
|            | Ordinard Entern                                                                                                 |
| code       | Optional Extras: Exterior - white or black simple color                                                         |
| 0TD        | Exterior - white or black simple color<br>Floor mats in front and rear                                          |
| 01D<br>0Y3 | Cold zones                                                                                                      |
| 1G1        | Collapsible spare tire                                                                                          |
| 161        | Tool kit and jack                                                                                               |
| 131<br>1T3 | First-aid kit with warning triangle                                                                             |
| 3FU        | Panoramic glass sunroof                                                                                         |
| 5K4        | Complete protective cover (made-to-measure system)                                                              |
| 7GH        | Emission standard EU6                                                                                           |
| 7K3        | Tire pressure monitoring system                                                                                 |
| 8K1        | Separate daytime running light                                                                                  |
| 8Z4        | Moderate hot country                                                                                            |
|            |                                                                                                                 |