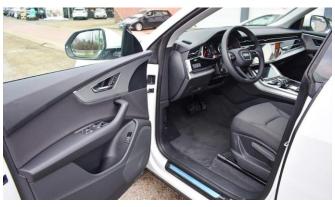

## 2020 Model Audi Q8, 3.0L Petrol TFSi, Quattro A/T

| 4MN0X2     | AUDI Q8. Quattro. 3,0 TFSI. 250 kW/340 h.p. Automatic                                                           |
|------------|-----------------------------------------------------------------------------------------------------------------|
|            | Serial equipment:                                                                                               |
| 0M5        | Fuel tank (85 liters)                                                                                           |
| OTC        | Floor mats in front                                                                                             |
| OVF        | Information kit in English                                                                                      |
| 1A2        |                                                                                                                 |
| 142        | Fuel system for SI engine with direct injection (FSI)                                                           |
|            | Automatic slip-control differential                                                                             |
| 1Z5        | Increase in initial standard fuel filling                                                                       |
| 2FJ        | Leather-wrapped steering wheel, 3-spoke, with multi-function Plus                                               |
| 2H9        | Audi drive select ^with efficiency]                                                                             |
| 3B3        | ISOFIX child seat anchors and top tether for the rear bench seat                                                |
| 3L3        | Front seats, manually adjustable                                                                                |
| 3NE        | Rear seat bench/backrest, split folding with center armrest                                                     |
| 40V        | Forged alloy wheels, 5-arm Aero style, 8.5J x 19                                                                |
| 4 E 7      | Luggage compartment lid, electrically opening and closing                                                       |
| 417        | Remote control key (without SAFELOCK)                                                                           |
| 4KC        | Heat-insulating glass at sides and rear                                                                         |
| 4L2        | Dimming interior rearview mirror                                                                                |
| 4UE        | Airbags front driver and front passanger                                                                        |
| 4X3        | Side airbags in front and curtain airbag system                                                                 |
| 4ZB        | High-Gloss styling package                                                                                      |
| 5J1        | Roof spoiler including center high-mounted stop lamp                                                            |
| 5MA        | Decorative inserts in Silver Gray Diamond Paint                                                                 |
| 5XC        | Sun visors with illuminated vanity mirrors on driver and front passenger side                                   |
| 5ZF        | Head restraints in front                                                                                        |
| 6 E3       | Center armrest in front                                                                                         |
| 6FA        | Exterior mirror housings painted in body color                                                                  |
| 6XE        | Ext. mirrors, power-adjustable, heated and electr. folding, incl. front pass. exterior mirror lowering function |
| 7AA        | Electronic immobilizer                                                                                          |
| 7L8        | Start/stop system                                                                                               |
| 7X1        | Rear parking aid                                                                                                |
| 8IT        | LED headlamps                                                                                                   |
| 8SK        | LED rear combination lamps                                                                                      |
| 8T6        | Cruise control system incl. speed limiter                                                                       |
| 9AD        | Comfort automatic air conditioning system, dual-zone                                                            |
| 9G8        | Belt-driven integrated starter alternator 48V, 110 - 250 A                                                      |
| 9JA        | Non-smoker's package                                                                                            |
| 9P3        | Seat belt reminder                                                                                              |
| 957        | Driver information system with color display                                                                    |
| 9VD        | Audi sound system                                                                                               |
| Н8Н        | 265/55 R19 113Y xl                                                                                              |
| I8E        | MMI radio Plus                                                                                                  |
| J2D        | Battery 380 A (68 Ah)                                                                                           |
| N2T        | Fabric "Initial"                                                                                                |
|            |                                                                                                                 |
| QZ7        | Electromechanical power steering                                                                                |
| UF7        | Audi music interface                                                                                            |
| UH2        | Hold assist                                                                                                     |
| 161        | Collapsible spare tire                                                                                          |
| 151        | Tool kit and jack                                                                                               |
| 5K4        | Complete protective cover (made-to-measure system)                                                              |
| 7GH        | Emission standard EU6                                                                                           |
| 7K3        | Tire pressure monitoring system                                                                                 |
| 8K1        | Separate daytime running light                                                                                  |
| 9ZX        | Bluetooth interface                                                                                             |
|            | Ordinard Entern                                                                                                 |
| code       | Optional Extras: Exterior - white or black simple color                                                         |
| 0TD        | Exterior - white or black simple color<br>Floor mats in front and rear                                          |
| 01D<br>0Y3 | Cold zones                                                                                                      |
| 1G1        | Collapsible spare tire                                                                                          |
| 161        | Tool kit and jack                                                                                               |
| 131<br>1T3 | First-aid kit with warning triangle                                                                             |
| 3FU        | Panoramic glass sunroof                                                                                         |
| 5K4        | Complete protective cover (made-to-measure system)                                                              |
| 7GH        | Emission standard EU6                                                                                           |
| 7K3        | Tire pressure monitoring system                                                                                 |
| 8K1        | Separate daytime running light                                                                                  |
| 8Z4        | Moderate hot country                                                                                            |
|            |                                                                                                                 |