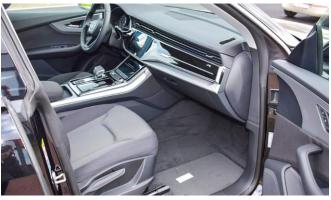

## 2020 Model Audi Q8, 3.0L Petrol TFSi, Quattro A/T

| 4MN0X2     | AUDI Q8. Quattro. 3,0 TFSI. 250 kW/340 h.p. Automatic                                                           |
|------------|-----------------------------------------------------------------------------------------------------------------|
|            | Serial equipment:                                                                                               |
| 0M5        | Fuel tank (85 liters)                                                                                           |
| OTC        | Floor mats in front                                                                                             |
| OVF        | Information kit in English                                                                                      |
| 1A2        |                                                                                                                 |
| 142        | Fuel system for SI engine with direct injection (FSI)                                                           |
|            | Automatic slip-control differential                                                                             |
| 1Z5        | Increase in initial standard fuel filling                                                                       |
| 2FJ        | Leather-wrapped steering wheel, 3-spoke, with multi-function Plus                                               |
| 2H9        | Audi drive select ^with efficiency]                                                                             |
| 3B3        | ISOFIX child seat anchors and top tether for the rear bench seat                                                |
| 3L3        | Front seats, manually adjustable                                                                                |
| 3NE        | Rear seat bench/backrest, split folding with center armrest                                                     |
| 40V        | Forged alloy wheels, 5-arm Aero style, 8.5J x 19                                                                |
| 4 E 7      | Luggage compartment lid, electrically opening and closing                                                       |
| 417        | Remote control key (without SAFELOCK)                                                                           |
| 4KC        | Heat-insulating glass at sides and rear                                                                         |
| 4L2        | Dimming interior rearview mirror                                                                                |
| 4UE        | Airbags front driver and front passanger                                                                        |
| 4X3        | Side airbags in front and curtain airbag system                                                                 |
| 4ZB        | High-Gloss styling package                                                                                      |
| 5J1        | Roof spoiler including center high-mounted stop lamp                                                            |
| 5MA        | Decorative inserts in Silver Gray Diamond Paint                                                                 |
| 5XC        | Sun visors with illuminated vanity mirrors on driver and front passenger side                                   |
| 5ZF        | Head restraints in front                                                                                        |
| 6 E3       | Center armrest in front                                                                                         |
| 6FA        | Exterior mirror housings painted in body color                                                                  |
| 6XE        | Ext. mirrors, power-adjustable, heated and electr. folding, incl. front pass. exterior mirror lowering function |
| 7AA        | Electronic immobilizer                                                                                          |
| 7L8        | Start/stop system                                                                                               |
| 7X1        | Rear parking aid                                                                                                |
| 8IT        | LED headlamps                                                                                                   |
| 8SK        | LED rear combination lamps                                                                                      |
| 8T6        | Cruise control system incl. speed limiter                                                                       |
| 9AD        | Comfort automatic air conditioning system, dual-zone                                                            |
| 9G8        | Belt-driven integrated starter alternator 48V, 110 - 250 A                                                      |
| 9JA        | Non-smoker's package                                                                                            |
| 9P3        | Seat belt reminder                                                                                              |
| 957        | Driver information system with color display                                                                    |
| 9VD        | Audi sound system                                                                                               |
| Н8Н        | 265/55 R19 113Y xl                                                                                              |
| I8E        | MMI radio Plus                                                                                                  |
| J2D        | Battery 380 A (68 Ah)                                                                                           |
| N2T        | Fabric "Initial"                                                                                                |
|            |                                                                                                                 |
| QZ7        | Electromechanical power steering                                                                                |
| UF7        | Audi music interface                                                                                            |
| UH2        | Hold assist                                                                                                     |
| 161        | Collapsible spare tire                                                                                          |
| 151        | Tool kit and jack                                                                                               |
| 5K4        | Complete protective cover (made-to-measure system)                                                              |
| 7GH        | Emission standard EU6                                                                                           |
| 7K3        | Tire pressure monitoring system                                                                                 |
| 8K1        | Separate daytime running light                                                                                  |
| 9ZX        | Bluetooth interface                                                                                             |
|            | Ordinard Entern                                                                                                 |
| code       | Optional Extras: Exterior - white or black simple color                                                         |
| 0TD        | Exterior - white or black simple color<br>Floor mats in front and rear                                          |
| 01D<br>0Y3 | Cold zones                                                                                                      |
| 1G1        | Collapsible spare tire                                                                                          |
| 161        | Tool kit and jack                                                                                               |
| 131<br>1T3 | First-aid kit with warning triangle                                                                             |
| 3FU        | Panoramic glass sunroof                                                                                         |
| 5K4        | Complete protective cover (made-to-measure system)                                                              |
| 7GH        | Emission standard EU6                                                                                           |
| 7K3        | Tire pressure monitoring system                                                                                 |
| 8K1        | Separate daytime running light                                                                                  |
| 8Z4        | Moderate hot country                                                                                            |
|            |                                                                                                                 |