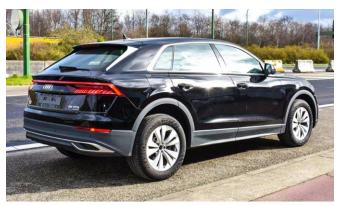

## 2020 Model Audi Q8, 3.0L Petrol TFSi, Quattro A/T

| 4MN0X2     | AUDI Q8. Quattro. 3,0 TFSI. 250 kW/340 h.p. Automatic                                                           |
|------------|-----------------------------------------------------------------------------------------------------------------|
|            | Serial equipment:                                                                                               |
| 0M5        | Fuel tank (85 liters)                                                                                           |
| OTC        | Floor mats in front                                                                                             |
| OVF        | Information kit in English                                                                                      |
| 1A2        |                                                                                                                 |
| 142        | Fuel system for SI engine with direct injection (FSI)                                                           |
|            | Automatic slip-control differential                                                                             |
| 1Z5        | Increase in initial standard fuel filling                                                                       |
| 2FJ        | Leather-wrapped steering wheel, 3-spoke, with multi-function Plus                                               |
| 2H9        | Audi drive select ^with efficiency]                                                                             |
| 3B3        | ISOFIX child seat anchors and top tether for the rear bench seat                                                |
| 3L3        | Front seats, manually adjustable                                                                                |
| 3NE        | Rear seat bench/backrest, split folding with center armrest                                                     |
| 40V        | Forged alloy wheels, 5-arm Aero style, 8.5J x 19                                                                |
| 4 E 7      | Luggage compartment lid, electrically opening and closing                                                       |
| 417        | Remote control key (without SAFELOCK)                                                                           |
| 4KC        | Heat-insulating glass at sides and rear                                                                         |
| 4L2        | Dimming interior rearview mirror                                                                                |
| 4UE        | Airbags front driver and front passanger                                                                        |
| 4X3        | Side airbags in front and curtain airbag system                                                                 |
| 4ZB        | High-Gloss styling package                                                                                      |
| 5J1        | Roof spoiler including center high-mounted stop lamp                                                            |
| 5MA        | Decorative inserts in Silver Gray Diamond Paint                                                                 |
| 5XC        | Sun visors with illuminated vanity mirrors on driver and front passenger side                                   |
| 5ZF        | Head restraints in front                                                                                        |
| 6 E3       | Center armrest in front                                                                                         |
| 6FA        | Exterior mirror housings painted in body color                                                                  |
| 6XE        | Ext. mirrors, power-adjustable, heated and electr. folding, incl. front pass. exterior mirror lowering function |
| 7AA        | Electronic immobilizer                                                                                          |
| 7L8        | Start/stop system                                                                                               |
| 7X1        | Rear parking aid                                                                                                |
| 8IT        | LED headlamps                                                                                                   |
| 8SK        | LED rear combination lamps                                                                                      |
| 8T6        | Cruise control system incl. speed limiter                                                                       |
| 9AD        | Comfort automatic air conditioning system, dual-zone                                                            |
| 9G8        | Belt-driven integrated starter alternator 48V, 110 - 250 A                                                      |
| 9JA        | Non-smoker's package                                                                                            |
| 9P3        | Seat belt reminder                                                                                              |
| 957        | Driver information system with color display                                                                    |
| 9VD        | Audi sound system                                                                                               |
| Н8Н        | 265/55 R19 113Y xl                                                                                              |
| I8E        | MMI radio Plus                                                                                                  |
| J2D        | Battery 380 A (68 Ah)                                                                                           |
| N2T        | Fabric "Initial"                                                                                                |
|            |                                                                                                                 |
| QZ7        | Electromechanical power steering                                                                                |
| UF7        | Audi music interface                                                                                            |
| UH2        | Hold assist                                                                                                     |
| 161        | Collapsible spare tire                                                                                          |
| 151        | Tool kit and jack                                                                                               |
| 5K4        | Complete protective cover (made-to-measure system)                                                              |
| 7GH        | Emission standard EU6                                                                                           |
| 7K3        | Tire pressure monitoring system                                                                                 |
| 8K1        | Separate daytime running light                                                                                  |
| 9ZX        | Bluetooth interface                                                                                             |
|            | Ordinard Entern                                                                                                 |
| code       | Optional Extras: Exterior - white or black simple color                                                         |
| 0TD        | Exterior - white or black simple color<br>Floor mats in front and rear                                          |
| 01D<br>0Y3 | Cold zones                                                                                                      |
| 1G1        | Collapsible spare tire                                                                                          |
| 161        | Tool kit and jack                                                                                               |
| 131<br>1T3 | First-aid kit with warning triangle                                                                             |
| 3FU        | Panoramic glass sunroof                                                                                         |
| 5K4        | Complete protective cover (made-to-measure system)                                                              |
| 7GH        | Emission standard EU6                                                                                           |
| 7K3        | Tire pressure monitoring system                                                                                 |
| 8K1        | Separate daytime running light                                                                                  |
| 8Z4        | Moderate hot country                                                                                            |
|            |                                                                                                                 |