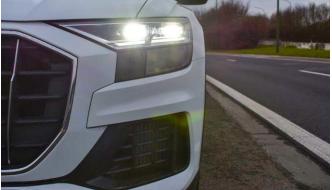

## 2020 Model Audi Q8, 3.0L Petrol TFSi, Quattro A/T

| 4MN0X2     | AUDI Q8. Quattro. 3,0 TFSI. 250 kW/340 h.p. Automatic                                                           |
|------------|-----------------------------------------------------------------------------------------------------------------|
|            | Serial equipment:                                                                                               |
| 0M5        | Fuel tank (85 liters)                                                                                           |
| OTC        | Floor mats in front                                                                                             |
| OVF        | Information kit in English                                                                                      |
| 1A2        |                                                                                                                 |
| 142        | Fuel system for SI engine with direct injection (FSI)                                                           |
|            | Automatic slip-control differential                                                                             |
| 1Z5        | Increase in initial standard fuel filling                                                                       |
| 2FJ        | Leather-wrapped steering wheel, 3-spoke, with multi-function Plus                                               |
| 2H9        | Audi drive select ^with efficiency]                                                                             |
| 3B3        | ISOFIX child seat anchors and top tether for the rear bench seat                                                |
| 3L3        | Front seats, manually adjustable                                                                                |
| 3NE        | Rear seat bench/backrest, split folding with center armrest                                                     |
| 40V        | Forged alloy wheels, 5-arm Aero style, 8.5J x 19                                                                |
| 4 E 7      | Luggage compartment lid, electrically opening and closing                                                       |
| 417        | Remote control key (without SAFELOCK)                                                                           |
| 4KC        | Heat-insulating glass at sides and rear                                                                         |
| 4L2        | Dimming interior rearview mirror                                                                                |
| 4UE        | Airbags front driver and front passanger                                                                        |
| 4X3        | Side airbags in front and curtain airbag system                                                                 |
| 4ZB        | High-Gloss styling package                                                                                      |
| 5J1        | Roof spoiler including center high-mounted stop lamp                                                            |
| 5MA        | Decorative inserts in Silver Gray Diamond Paint                                                                 |
| 5XC        | Sun visors with illuminated vanity mirrors on driver and front passenger side                                   |
| 5ZF        | Head restraints in front                                                                                        |
| 6 E3       | Center armrest in front                                                                                         |
| 6FA        | Exterior mirror housings painted in body color                                                                  |
| 6XE        | Ext. mirrors, power-adjustable, heated and electr. folding, incl. front pass. exterior mirror lowering function |
| 7AA        | Electronic immobilizer                                                                                          |
| 7L8        | Start/stop system                                                                                               |
| 7X1        | Rear parking aid                                                                                                |
| 8IT        | LED headlamps                                                                                                   |
| 8SK        | LED rear combination lamps                                                                                      |
| 8T6        | Cruise control system incl. speed limiter                                                                       |
| 9AD        | Comfort automatic air conditioning system, dual-zone                                                            |
| 9G8        | Belt-driven integrated starter alternator 48V, 110 - 250 A                                                      |
| 9JA        | Non-smoker's package                                                                                            |
| 9P3        | Seat belt reminder                                                                                              |
| 957        | Driver information system with color display                                                                    |
| 9VD        | Audi sound system                                                                                               |
| Н8Н        | 265/55 R19 113Y xl                                                                                              |
| I8E        | MMI radio Plus                                                                                                  |
| J2D        | Battery 380 A (68 Ah)                                                                                           |
| N2T        | Fabric "Initial"                                                                                                |
|            |                                                                                                                 |
| QZ7        | Electromechanical power steering                                                                                |
| UF7        | Audi music interface                                                                                            |
| UH2        | Hold assist                                                                                                     |
| 161        | Collapsible spare tire                                                                                          |
| 151        | Tool kit and jack                                                                                               |
| 5K4        | Complete protective cover (made-to-measure system)                                                              |
| 7GH        | Emission standard EU6                                                                                           |
| 7K3        | Tire pressure monitoring system                                                                                 |
| 8K1        | Separate daytime running light                                                                                  |
| 9ZX        | Bluetooth interface                                                                                             |
|            | Ordinard Entern                                                                                                 |
| code       | Optional Extras: Exterior - white or black simple color                                                         |
| 0TD        | Exterior - white or black simple color<br>Floor mats in front and rear                                          |
| 01D<br>0Y3 | Cold zones                                                                                                      |
| 1G1        | Collapsible spare tire                                                                                          |
| 161        | Tool kit and jack                                                                                               |
| 131<br>1T3 | First-aid kit with warning triangle                                                                             |
| 3FU        | Panoramic glass sunroof                                                                                         |
| 5K4        | Complete protective cover (made-to-measure system)                                                              |
| 7GH        | Emission standard EU6                                                                                           |
| 7K3        | Tire pressure monitoring system                                                                                 |
| 8K1        | Separate daytime running light                                                                                  |
| 8Z4        | Moderate hot country                                                                                            |
|            |                                                                                                                 |