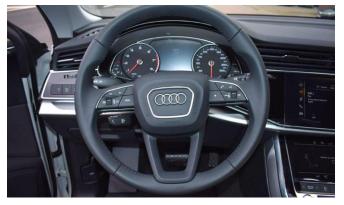

## 2020 Model Audi Q8, 3.0L Petrol TFSi, Quattro A/T

| 4MN0X2     | AUDI Q8. Quattro. 3,0 TFSI. 250 kW/340 h.p. Automatic                                                           |
|------------|-----------------------------------------------------------------------------------------------------------------|
|            | Serial equipment:                                                                                               |
| 0M5        | Fuel tank (85 liters)                                                                                           |
| OTC        | Floor mats in front                                                                                             |
| OVF        | Information kit in English                                                                                      |
| 1A2        |                                                                                                                 |
| 142        | Fuel system for SI engine with direct injection (FSI)                                                           |
|            | Automatic slip-control differential                                                                             |
| 1Z5        | Increase in initial standard fuel filling                                                                       |
| 2FJ        | Leather-wrapped steering wheel, 3-spoke, with multi-function Plus                                               |
| 2H9        | Audi drive select ^with efficiency]                                                                             |
| 3B3        | ISOFIX child seat anchors and top tether for the rear bench seat                                                |
| 3L3        | Front seats, manually adjustable                                                                                |
| 3NE        | Rear seat bench/backrest, split folding with center armrest                                                     |
| 40V        | Forged alloy wheels, 5-arm Aero style, 8.5J x 19                                                                |
| 4 E 7      | Luggage compartment lid, electrically opening and closing                                                       |
| 417        | Remote control key (without SAFELOCK)                                                                           |
| 4KC        | Heat-insulating glass at sides and rear                                                                         |
| 4L2        | Dimming interior rearview mirror                                                                                |
| 4UE        | Airbags front driver and front passanger                                                                        |
| 4X3        | Side airbags in front and curtain airbag system                                                                 |
| 4ZB        | High-Gloss styling package                                                                                      |
| 5J1        | Roof spoiler including center high-mounted stop lamp                                                            |
| 5MA        | Decorative inserts in Silver Gray Diamond Paint                                                                 |
| 5XC        | Sun visors with illuminated vanity mirrors on driver and front passenger side                                   |
| 5ZF        | Head restraints in front                                                                                        |
| 6 E3       | Center armrest in front                                                                                         |
| 6FA        | Exterior mirror housings painted in body color                                                                  |
| 6XE        | Ext. mirrors, power-adjustable, heated and electr. folding, incl. front pass. exterior mirror lowering function |
| 7AA        | Electronic immobilizer                                                                                          |
| 7L8        | Start/stop system                                                                                               |
| 7X1        | Rear parking aid                                                                                                |
| 8IT        | LED headlamps                                                                                                   |
| 8SK        | LED rear combination lamps                                                                                      |
| 8T6        | Cruise control system incl. speed limiter                                                                       |
| 9AD        | Comfort automatic air conditioning system, dual-zone                                                            |
| 9G8        | Belt-driven integrated starter alternator 48V, 110 - 250 A                                                      |
| 9JA        | Non-smoker's package                                                                                            |
| 9P3        | Seat belt reminder                                                                                              |
| 957        | Driver information system with color display                                                                    |
| 9VD        | Audi sound system                                                                                               |
| Н8Н        | 265/55 R19 113Y xl                                                                                              |
| I8E        | MMI radio Plus                                                                                                  |
| J2D        | Battery 380 A (68 Ah)                                                                                           |
| N2T        | Fabric "Initial"                                                                                                |
|            |                                                                                                                 |
| QZ7        | Electromechanical power steering                                                                                |
| UF7        | Audi music interface                                                                                            |
| UH2        | Hold assist                                                                                                     |
| 161        | Collapsible spare tire                                                                                          |
| 151        | Tool kit and jack                                                                                               |
| 5K4        | Complete protective cover (made-to-measure system)                                                              |
| 7GH        | Emission standard EU6                                                                                           |
| 7K3        | Tire pressure monitoring system                                                                                 |
| 8K1        | Separate daytime running light                                                                                  |
| 9ZX        | Bluetooth interface                                                                                             |
|            | Ordinard Entern                                                                                                 |
| code       | Optional Extras: Exterior - white or black simple color                                                         |
| 0TD        | Exterior - white or black simple color<br>Floor mats in front and rear                                          |
| 01D<br>0Y3 | Cold zones                                                                                                      |
| 1G1        | Collapsible spare tire                                                                                          |
| 161        | Tool kit and jack                                                                                               |
| 131<br>1T3 | First-aid kit with warning triangle                                                                             |
| 3FU        | Panoramic glass sunroof                                                                                         |
| 5K4        | Complete protective cover (made-to-measure system)                                                              |
| 7GH        | Emission standard EU6                                                                                           |
| 7K3        | Tire pressure monitoring system                                                                                 |
| 8K1        | Separate daytime running light                                                                                  |
| 8Z4        | Moderate hot country                                                                                            |
|            |                                                                                                                 |