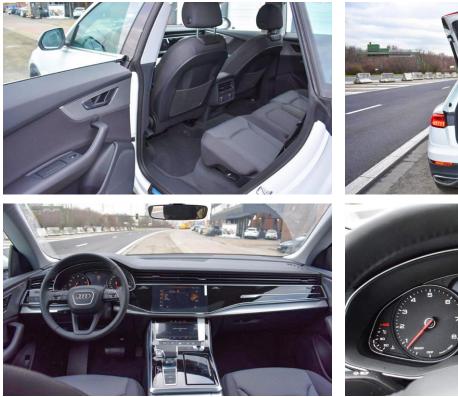

## 2020 Model Audi Q8, 3.0L Petrol TFSi, Quattro A/T

| 4MN0X2     | AUDI Q8. Quattro. 3,0 TFSI. 250 kW/340 h.p. Automatic                                                           |
|------------|-----------------------------------------------------------------------------------------------------------------|
|            | Serial equipment:                                                                                               |
| 0M5        | Fuel tank (85 liters)                                                                                           |
| OTC        | Floor mats in front                                                                                             |
| OVF        | Information kit in English                                                                                      |
| 1A2        |                                                                                                                 |
| 142        | Fuel system for SI engine with direct injection (FSI)                                                           |
|            | Automatic slip-control differential                                                                             |
| 1Z5        | Increase in initial standard fuel filling                                                                       |
| 2FJ        | Leather-wrapped steering wheel, 3-spoke, with multi-function Plus                                               |
| 2H9        | Audi drive select ^with efficiency]                                                                             |
| 3B3        | ISOFIX child seat anchors and top tether for the rear bench seat                                                |
| 3L3        | Front seats, manually adjustable                                                                                |
| 3NE        | Rear seat bench/backrest, split folding with center armrest                                                     |
| 40V        | Forged alloy wheels, 5-arm Aero style, 8.5J x 19                                                                |
| 4 E 7      | Luggage compartment lid, electrically opening and closing                                                       |
| 417        | Remote control key (without SAFELOCK)                                                                           |
| 4KC        | Heat-insulating glass at sides and rear                                                                         |
| 4L2        | Dimming interior rearview mirror                                                                                |
| 4UE        | Airbags front driver and front passanger                                                                        |
| 4X3        | Side airbags in front and curtain airbag system                                                                 |
| 4ZB        | High-Gloss styling package                                                                                      |
| 5J1        | Roof spoiler including center high-mounted stop lamp                                                            |
| 5MA        | Decorative inserts in Silver Gray Diamond Paint                                                                 |
| 5XC        | Sun visors with illuminated vanity mirrors on driver and front passenger side                                   |
| 5ZF        | Head restraints in front                                                                                        |
| 6 E3       | Center armrest in front                                                                                         |
| 6FA        | Exterior mirror housings painted in body color                                                                  |
| 6XE        | Ext. mirrors, power-adjustable, heated and electr. folding, incl. front pass. exterior mirror lowering function |
| 7AA        | Electronic immobilizer                                                                                          |
| 7L8        | Start/stop system                                                                                               |
| 7X1        | Rear parking aid                                                                                                |
| 8IT        | LED headlamps                                                                                                   |
| 8SK        | LED rear combination lamps                                                                                      |
| 8T6        | Cruise control system incl. speed limiter                                                                       |
| 9AD        | Comfort automatic air conditioning system, dual-zone                                                            |
| 9G8        | Belt-driven integrated starter alternator 48V, 110 - 250 A                                                      |
| 9JA        | Non-smoker's package                                                                                            |
| 9P3        | Seat belt reminder                                                                                              |
| 957        | Driver information system with color display                                                                    |
| 9VD        | Audi sound system                                                                                               |
| Н8Н        | 265/55 R19 113Y xl                                                                                              |
| I8E        | MMI radio Plus                                                                                                  |
| J2D        | Battery 380 A (68 Ah)                                                                                           |
| N2T        | Fabric "Initial"                                                                                                |
|            |                                                                                                                 |
| QZ7        | Electromechanical power steering                                                                                |
| UF7        | Audi music interface                                                                                            |
| UH2        | Hold assist                                                                                                     |
| 161        | Collapsible spare tire                                                                                          |
| 151        | Tool kit and jack                                                                                               |
| 5K4        | Complete protective cover (made-to-measure system)                                                              |
| 7GH        | Emission standard EU6                                                                                           |
| 7K3        | Tire pressure monitoring system                                                                                 |
| 8K1        | Separate daytime running light                                                                                  |
| 9ZX        | Bluetooth interface                                                                                             |
|            | Ordinard Entern                                                                                                 |
| code       | Optional Extras: Exterior - white or black simple color                                                         |
| 0TD        | Exterior - white or black simple color<br>Floor mats in front and rear                                          |
| 01D<br>0Y3 | Cold zones                                                                                                      |
| 1G1        | Collapsible spare tire                                                                                          |
| 161        | Tool kit and jack                                                                                               |
| 131<br>1T3 | First-aid kit with warning triangle                                                                             |
| 3FU        | Panoramic glass sunroof                                                                                         |
| 5K4        | Complete protective cover (made-to-measure system)                                                              |
| 7GH        | Emission standard EU6                                                                                           |
| 7K3        | Tire pressure monitoring system                                                                                 |
| 8K1        | Separate daytime running light                                                                                  |
| 8Z4        | Moderate hot country                                                                                            |
|            |                                                                                                                 |