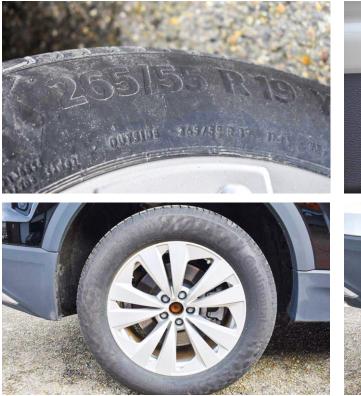

## 2020 Model Audi Q8, 3.0L Petrol TFSi, Quattro A/T

| 4MN0X2     | AUDI Q8. Quattro. 3,0 TFSI. 250 kW/340 h.p. Automatic                                                           |
|------------|-----------------------------------------------------------------------------------------------------------------|
|            | Serial equipment:                                                                                               |
| 0M5        | Fuel tank (85 liters)                                                                                           |
| OTC        | Floor mats in front                                                                                             |
| OVF        | Information kit in English                                                                                      |
| 1A2        |                                                                                                                 |
| 142        | Fuel system for SI engine with direct injection (FSI)                                                           |
|            | Automatic slip-control differential                                                                             |
| 1Z5        | Increase in initial standard fuel filling                                                                       |
| 2FJ        | Leather-wrapped steering wheel, 3-spoke, with multi-function Plus                                               |
| 2H9        | Audi drive select ^with efficiency]                                                                             |
| 3B3        | ISOFIX child seat anchors and top tether for the rear bench seat                                                |
| 3L3        | Front seats, manually adjustable                                                                                |
| 3NE        | Rear seat bench/backrest, split folding with center armrest                                                     |
| 40V        | Forged alloy wheels, 5-arm Aero style, 8.5J x 19                                                                |
| 4 E 7      | Luggage compartment lid, electrically opening and closing                                                       |
| 417        | Remote control key (without SAFELOCK)                                                                           |
| 4KC        | Heat-insulating glass at sides and rear                                                                         |
| 4L2        | Dimming interior rearview mirror                                                                                |
| 4UE        | Airbags front driver and front passanger                                                                        |
| 4X3        | Side airbags in front and curtain airbag system                                                                 |
| 4ZB        | High-Gloss styling package                                                                                      |
| 5J1        | Roof spoiler including center high-mounted stop lamp                                                            |
| 5MA        | Decorative inserts in Silver Gray Diamond Paint                                                                 |
| 5XC        | Sun visors with illuminated vanity mirrors on driver and front passenger side                                   |
| 5ZF        | Head restraints in front                                                                                        |
| 6 E3       | Center armrest in front                                                                                         |
| 6FA        | Exterior mirror housings painted in body color                                                                  |
| 6XE        | Ext. mirrors, power-adjustable, heated and electr. folding, incl. front pass. exterior mirror lowering function |
| 7AA        | Electronic immobilizer                                                                                          |
| 7L8        | Start/stop system                                                                                               |
| 7X1        | Rear parking aid                                                                                                |
| 8IT        | LED headlamps                                                                                                   |
| 8SK        | LED rear combination lamps                                                                                      |
| 8T6        | Cruise control system incl. speed limiter                                                                       |
| 9AD        | Comfort automatic air conditioning system, dual-zone                                                            |
| 9G8        | Belt-driven integrated starter alternator 48V, 110 - 250 A                                                      |
| 9JA        | Non-smoker's package                                                                                            |
| 9P3        | Seat belt reminder                                                                                              |
| 957        | Driver information system with color display                                                                    |
| 9VD        | Audi sound system                                                                                               |
| Н8Н        | 265/55 R19 113Y xl                                                                                              |
| I8E        | MMI radio Plus                                                                                                  |
| J2D        | Battery 380 A (68 Ah)                                                                                           |
| N2T        | Fabric "Initial"                                                                                                |
|            |                                                                                                                 |
| QZ7        | Electromechanical power steering                                                                                |
| UF7        | Audi music interface                                                                                            |
| UH2        | Hold assist                                                                                                     |
| 161        | Collapsible spare tire                                                                                          |
| 151        | Tool kit and jack                                                                                               |
| 5K4        | Complete protective cover (made-to-measure system)                                                              |
| 7GH        | Emission standard EU6                                                                                           |
| 7K3        | Tire pressure monitoring system                                                                                 |
| 8K1        | Separate daytime running light                                                                                  |
| 9ZX        | Bluetooth interface                                                                                             |
|            | Ordinard Entern                                                                                                 |
| code       | Optional Extras: Exterior - white or black simple color                                                         |
| 0TD        | Exterior - white or black simple color<br>Floor mats in front and rear                                          |
| 01D<br>0Y3 | Cold zones                                                                                                      |
| 1G1        | Collapsible spare tire                                                                                          |
| 161        | Tool kit and jack                                                                                               |
| 131<br>1T3 | First-aid kit with warning triangle                                                                             |
| 3FU        | Panoramic glass sunroof                                                                                         |
| 5K4        | Complete protective cover (made-to-measure system)                                                              |
| 7GH        | Emission standard EU6                                                                                           |
| 7K3        | Tire pressure monitoring system                                                                                 |
| 8K1        | Separate daytime running light                                                                                  |
| 8Z4        | Moderate hot country                                                                                            |
|            |                                                                                                                 |