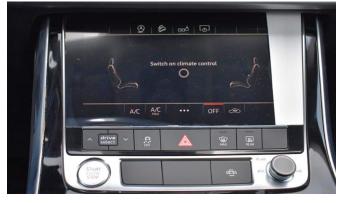

## 2020 Model Audi Q8, 3.0L Petrol TFSi, Quattro A/T

| 4MN0X2     | AUDI Q8. Quattro. 3,0 TFSI. 250 kW/340 h.p. Automatic                                                           |
|------------|-----------------------------------------------------------------------------------------------------------------|
|            | Serial equipment:                                                                                               |
| 0M5        | Fuel tank (85 liters)                                                                                           |
| OTC        | Floor mats in front                                                                                             |
| OVF        | Information kit in English                                                                                      |
| 1A2        |                                                                                                                 |
| 142        | Fuel system for SI engine with direct injection (FSI)                                                           |
|            | Automatic slip-control differential                                                                             |
| 1Z5        | Increase in initial standard fuel filling                                                                       |
| 2FJ        | Leather-wrapped steering wheel, 3-spoke, with multi-function Plus                                               |
| 2H9        | Audi drive select ^with efficiency]                                                                             |
| 3B3        | ISOFIX child seat anchors and top tether for the rear bench seat                                                |
| 3L3        | Front seats, manually adjustable                                                                                |
| 3NE        | Rear seat bench/backrest, split folding with center armrest                                                     |
| 40V        | Forged alloy wheels, 5-arm Aero style, 8.5J x 19                                                                |
| 4 E 7      | Luggage compartment lid, electrically opening and closing                                                       |
| 417        | Remote control key (without SAFELOCK)                                                                           |
| 4KC        | Heat-insulating glass at sides and rear                                                                         |
| 4L2        | Dimming interior rearview mirror                                                                                |
| 4UE        | Airbags front driver and front passanger                                                                        |
| 4X3        | Side airbags in front and curtain airbag system                                                                 |
| 4ZB        | High-Gloss styling package                                                                                      |
| 5J1        | Roof spoiler including center high-mounted stop lamp                                                            |
| 5MA        | Decorative inserts in Silver Gray Diamond Paint                                                                 |
| 5XC        | Sun visors with illuminated vanity mirrors on driver and front passenger side                                   |
| 5ZF        | Head restraints in front                                                                                        |
| 6 E3       | Center armrest in front                                                                                         |
| 6FA        | Exterior mirror housings painted in body color                                                                  |
| 6XE        | Ext. mirrors, power-adjustable, heated and electr. folding, incl. front pass. exterior mirror lowering function |
| 7AA        | Electronic immobilizer                                                                                          |
| 7L8        | Start/stop system                                                                                               |
| 7X1        | Rear parking aid                                                                                                |
| 8IT        | LED headlamps                                                                                                   |
| 8SK        | LED rear combination lamps                                                                                      |
| 8T6        | Cruise control system incl. speed limiter                                                                       |
| 9AD        | Comfort automatic air conditioning system, dual-zone                                                            |
| 9G8        | Belt-driven integrated starter alternator 48V, 110 - 250 A                                                      |
| 9JA        | Non-smoker's package                                                                                            |
| 9P3        | Seat belt reminder                                                                                              |
| 957        | Driver information system with color display                                                                    |
| 9VD        | Audi sound system                                                                                               |
| Н8Н        | 265/55 R19 113Y xl                                                                                              |
| I8E        | MMI radio Plus                                                                                                  |
| J2D        | Battery 380 A (68 Ah)                                                                                           |
| N2T        | Fabric "Initial"                                                                                                |
|            |                                                                                                                 |
| QZ7        | Electromechanical power steering                                                                                |
| UF7        | Audi music interface                                                                                            |
| UH2        | Hold assist                                                                                                     |
| 161        | Collapsible spare tire                                                                                          |
| 151        | Tool kit and jack                                                                                               |
| 5K4        | Complete protective cover (made-to-measure system)                                                              |
| 7GH        | Emission standard EU6                                                                                           |
| 7K3        | Tire pressure monitoring system                                                                                 |
| 8K1        | Separate daytime running light                                                                                  |
| 9ZX        | Bluetooth interface                                                                                             |
|            | Ordinard Entern                                                                                                 |
| code       | Optional Extras: Exterior - white or black simple color                                                         |
| 0TD        | Exterior - white or black simple color<br>Floor mats in front and rear                                          |
| 01D<br>0Y3 | Cold zones                                                                                                      |
| 1G1        | Collapsible spare tire                                                                                          |
| 161        | Tool kit and jack                                                                                               |
| 131<br>1T3 | First-aid kit with warning triangle                                                                             |
| 3FU        | Panoramic glass sunroof                                                                                         |
| 5K4        | Complete protective cover (made-to-measure system)                                                              |
| 7GH        | Emission standard EU6                                                                                           |
| 7K3        | Tire pressure monitoring system                                                                                 |
| 8K1        | Separate daytime running light                                                                                  |
| 8Z4        | Moderate hot country                                                                                            |
|            |                                                                                                                 |