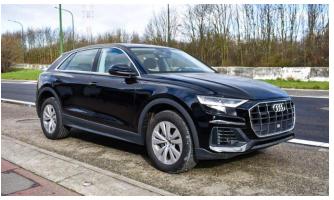

## 2020 Model Audi Q8, 3.0L Petrol TFSi, Quattro A/T

| 4MN0X2     | AUDI Q8. Quattro. 3,0 TFSI. 250 kW/340 h.p. Automatic                                                           |
|------------|-----------------------------------------------------------------------------------------------------------------|
|            | Serial equipment:                                                                                               |
| 0M5        | Fuel tank (85 liters)                                                                                           |
| OTC        | Floor mats in front                                                                                             |
| OVF        | Information kit in English                                                                                      |
| 1A2        |                                                                                                                 |
| 142        | Fuel system for SI engine with direct injection (FSI)                                                           |
|            | Automatic slip-control differential                                                                             |
| 1Z5        | Increase in initial standard fuel filling                                                                       |
| 2FJ        | Leather-wrapped steering wheel, 3-spoke, with multi-function Plus                                               |
| 2H9        | Audi drive select ^with efficiency]                                                                             |
| 3B3        | ISOFIX child seat anchors and top tether for the rear bench seat                                                |
| 3L3        | Front seats, manually adjustable                                                                                |
| 3NE        | Rear seat bench/backrest, split folding with center armrest                                                     |
| 40V        | Forged alloy wheels, 5-arm Aero style, 8.5J x 19                                                                |
| 4 E 7      | Luggage compartment lid, electrically opening and closing                                                       |
| 417        | Remote control key (without SAFELOCK)                                                                           |
| 4KC        | Heat-insulating glass at sides and rear                                                                         |
| 4L2        | Dimming interior rearview mirror                                                                                |
| 4UE        | Airbags front driver and front passanger                                                                        |
| 4X3        | Side airbags in front and curtain airbag system                                                                 |
| 4ZB        | High-Gloss styling package                                                                                      |
| 5J1        | Roof spoiler including center high-mounted stop lamp                                                            |
| 5MA        | Decorative inserts in Silver Gray Diamond Paint                                                                 |
| 5XC        | Sun visors with illuminated vanity mirrors on driver and front passenger side                                   |
| 5ZF        | Head restraints in front                                                                                        |
| 6 E3       | Center armrest in front                                                                                         |
| 6FA        | Exterior mirror housings painted in body color                                                                  |
| 6XE        | Ext. mirrors, power-adjustable, heated and electr. folding, incl. front pass. exterior mirror lowering function |
| 7AA        | Electronic immobilizer                                                                                          |
| 7L8        | Start/stop system                                                                                               |
| 7X1        | Rear parking aid                                                                                                |
| 8IT        | LED headlamps                                                                                                   |
| 8SK        | LED rear combination lamps                                                                                      |
| 8T6        | Cruise control system incl. speed limiter                                                                       |
| 9AD        | Comfort automatic air conditioning system, dual-zone                                                            |
| 9G8        | Belt-driven integrated starter alternator 48V, 110 - 250 A                                                      |
| 9JA        | Non-smoker's package                                                                                            |
| 9P3        | Seat belt reminder                                                                                              |
| 957        | Driver information system with color display                                                                    |
| 9VD        | Audi sound system                                                                                               |
| Н8Н        | 265/55 R19 113Y xl                                                                                              |
| I8E        | MMI radio Plus                                                                                                  |
| J2D        | Battery 380 A (68 Ah)                                                                                           |
| N2T        | Fabric "Initial"                                                                                                |
|            |                                                                                                                 |
| QZ7        | Electromechanical power steering                                                                                |
| UF7        | Audi music interface                                                                                            |
| UH2        | Hold assist                                                                                                     |
| 161        | Collapsible spare tire                                                                                          |
| 151        | Tool kit and jack                                                                                               |
| 5K4        | Complete protective cover (made-to-measure system)                                                              |
| 7GH        | Emission standard EU6                                                                                           |
| 7K3        | Tire pressure monitoring system                                                                                 |
| 8K1        | Separate daytime running light                                                                                  |
| 9ZX        | Bluetooth interface                                                                                             |
|            | Ordinard Entern                                                                                                 |
| code       | Optional Extras: Exterior - white or black simple color                                                         |
| 0TD        | Exterior - white or black simple color<br>Floor mats in front and rear                                          |
| 01D<br>0Y3 | Cold zones                                                                                                      |
| 1G1        | Collapsible spare tire                                                                                          |
| 161        | Tool kit and jack                                                                                               |
| 131<br>1T3 | First-aid kit with warning triangle                                                                             |
| 3FU        | Panoramic glass sunroof                                                                                         |
| 5K4        | Complete protective cover (made-to-measure system)                                                              |
| 7GH        | Emission standard EU6                                                                                           |
| 7K3        | Tire pressure monitoring system                                                                                 |
| 8K1        | Separate daytime running light                                                                                  |
| 8Z4        | Moderate hot country                                                                                            |
|            |                                                                                                                 |