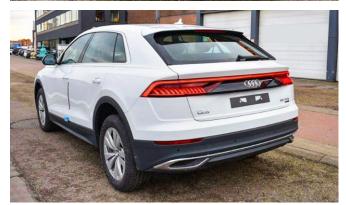

## 2020 Model Audi Q8, 3.0L Petrol TFSi, Quattro A/T

| 4MN0X2     | AUDI Q8. Quattro. 3,0 TFSI. 250 kW/340 h.p. Automatic                                                           |
|------------|-----------------------------------------------------------------------------------------------------------------|
|            | Serial equipment:                                                                                               |
| 0M5        | Fuel tank (85 liters)                                                                                           |
| OTC        | Floor mats in front                                                                                             |
| OVF        | Information kit in English                                                                                      |
| 1A2        |                                                                                                                 |
| 142        | Fuel system for SI engine with direct injection (FSI)                                                           |
|            | Automatic slip-control differential                                                                             |
| 1Z5        | Increase in initial standard fuel filling                                                                       |
| 2FJ        | Leather-wrapped steering wheel, 3-spoke, with multi-function Plus                                               |
| 2H9        | Audi drive select ^with efficiency]                                                                             |
| 3B3        | ISOFIX child seat anchors and top tether for the rear bench seat                                                |
| 3L3        | Front seats, manually adjustable                                                                                |
| 3NE        | Rear seat bench/backrest, split folding with center armrest                                                     |
| 40V        | Forged alloy wheels, 5-arm Aero style, 8.5J x 19                                                                |
| 4 E 7      | Luggage compartment lid, electrically opening and closing                                                       |
| 417        | Remote control key (without SAFELOCK)                                                                           |
| 4KC        | Heat-insulating glass at sides and rear                                                                         |
| 4L2        | Dimming interior rearview mirror                                                                                |
| 4UE        | Airbags front driver and front passanger                                                                        |
| 4X3        | Side airbags in front and curtain airbag system                                                                 |
| 4ZB        | High-Gloss styling package                                                                                      |
| 5J1        | Roof spoiler including center high-mounted stop lamp                                                            |
| 5MA        | Decorative inserts in Silver Gray Diamond Paint                                                                 |
| 5XC        | Sun visors with illuminated vanity mirrors on driver and front passenger side                                   |
| 5ZF        | Head restraints in front                                                                                        |
| 6 E3       | Center armrest in front                                                                                         |
| 6FA        | Exterior mirror housings painted in body color                                                                  |
| 6XE        | Ext. mirrors, power-adjustable, heated and electr. folding, incl. front pass. exterior mirror lowering function |
| 7AA        | Electronic immobilizer                                                                                          |
| 7L8        | Start/stop system                                                                                               |
| 7X1        | Rear parking aid                                                                                                |
| 8IT        | LED headlamps                                                                                                   |
| 8SK        | LED rear combination lamps                                                                                      |
| 8T6        | Cruise control system incl. speed limiter                                                                       |
| 9AD        | Comfort automatic air conditioning system, dual-zone                                                            |
| 9G8        | Belt-driven integrated starter alternator 48V, 110 - 250 A                                                      |
| 9JA        | Non-smoker's package                                                                                            |
| 9P3        | Seat belt reminder                                                                                              |
| 957        | Driver information system with color display                                                                    |
| 9VD        | Audi sound system                                                                                               |
| Н8Н        | 265/55 R19 113Y xl                                                                                              |
| I8E        | MMI radio Plus                                                                                                  |
| J2D        | Battery 380 A (68 Ah)                                                                                           |
| N2T        | Fabric "Initial"                                                                                                |
|            |                                                                                                                 |
| QZ7        | Electromechanical power steering                                                                                |
| UF7        | Audi music interface                                                                                            |
| UH2        | Hold assist                                                                                                     |
| 161        | Collapsible spare tire                                                                                          |
| 151        | Tool kit and jack                                                                                               |
| 5K4        | Complete protective cover (made-to-measure system)                                                              |
| 7GH        | Emission standard EU6                                                                                           |
| 7K3        | Tire pressure monitoring system                                                                                 |
| 8K1        | Separate daytime running light                                                                                  |
| 9ZX        | Bluetooth interface                                                                                             |
|            | Ordinard Entern                                                                                                 |
| code       | Optional Extras: Exterior - white or black simple color                                                         |
| 0TD        | Exterior - white or black simple color<br>Floor mats in front and rear                                          |
| 01D<br>0Y3 | Cold zones                                                                                                      |
| 1G1        | Collapsible spare tire                                                                                          |
| 161        | Tool kit and jack                                                                                               |
| 131<br>1T3 | First-aid kit with warning triangle                                                                             |
| 3FU        | Panoramic glass sunroof                                                                                         |
| 5K4        | Complete protective cover (made-to-measure system)                                                              |
| 7GH        | Emission standard EU6                                                                                           |
| 7K3        | Tire pressure monitoring system                                                                                 |
| 8K1        | Separate daytime running light                                                                                  |
| 8Z4        | Moderate hot country                                                                                            |
|            |                                                                                                                 |