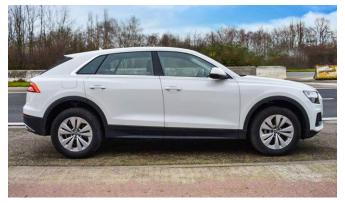

## 2020 Model Audi Q8, 3.0L Petrol TFSi, Quattro A/T

| 4MN0X2     | AUDI Q8. Quattro. 3,0 TFSI. 250 kW/340 h.p. Automatic                                                           |
|------------|-----------------------------------------------------------------------------------------------------------------|
|            | Serial equipment:                                                                                               |
| 0M5        | Fuel tank (85 liters)                                                                                           |
| OTC        | Floor mats in front                                                                                             |
| OVF        | Information kit in English                                                                                      |
| 1A2        |                                                                                                                 |
| 142        | Fuel system for SI engine with direct injection (FSI)                                                           |
|            | Automatic slip-control differential                                                                             |
| 1Z5        | Increase in initial standard fuel filling                                                                       |
| 2FJ        | Leather-wrapped steering wheel, 3-spoke, with multi-function Plus                                               |
| 2H9        | Audi drive select ^with efficiency]                                                                             |
| 3B3        | ISOFIX child seat anchors and top tether for the rear bench seat                                                |
| 3L3        | Front seats, manually adjustable                                                                                |
| 3NE        | Rear seat bench/backrest, split folding with center armrest                                                     |
| 40V        | Forged alloy wheels, 5-arm Aero style, 8.5J x 19                                                                |
| 4 E 7      | Luggage compartment lid, electrically opening and closing                                                       |
| 417        | Remote control key (without SAFELOCK)                                                                           |
| 4KC        | Heat-insulating glass at sides and rear                                                                         |
| 4L2        | Dimming interior rearview mirror                                                                                |
| 4UE        | Airbags front driver and front passanger                                                                        |
| 4X3        | Side airbags in front and curtain airbag system                                                                 |
| 4ZB        | High-Gloss styling package                                                                                      |
| 5J1        | Roof spoiler including center high-mounted stop lamp                                                            |
| 5MA        | Decorative inserts in Silver Gray Diamond Paint                                                                 |
| 5XC        | Sun visors with illuminated vanity mirrors on driver and front passenger side                                   |
| 5ZF        | Head restraints in front                                                                                        |
| 6 E3       | Center armrest in front                                                                                         |
| 6FA        | Exterior mirror housings painted in body color                                                                  |
| 6XE        | Ext. mirrors, power-adjustable, heated and electr. folding, incl. front pass. exterior mirror lowering function |
| 7AA        | Electronic immobilizer                                                                                          |
| 7L8        | Start/stop system                                                                                               |
| 7X1        | Rear parking aid                                                                                                |
| 8IT        | LED headlamps                                                                                                   |
| 8SK        | LED rear combination lamps                                                                                      |
| 8T6        | Cruise control system incl. speed limiter                                                                       |
| 9AD        | Comfort automatic air conditioning system, dual-zone                                                            |
| 9G8        | Belt-driven integrated starter alternator 48V, 110 - 250 A                                                      |
| 9JA        | Non-smoker's package                                                                                            |
| 9P3        | Seat belt reminder                                                                                              |
| 957        | Driver information system with color display                                                                    |
| 9VD        | Audi sound system                                                                                               |
| Н8Н        | 265/55 R19 113Y xl                                                                                              |
| I8E        | MMI radio Plus                                                                                                  |
| J2D        | Battery 380 A (68 Ah)                                                                                           |
| N2T        | Fabric "Initial"                                                                                                |
|            |                                                                                                                 |
| QZ7        | Electromechanical power steering                                                                                |
| UF7        | Audi music interface                                                                                            |
| UH2        | Hold assist                                                                                                     |
| 161        | Collapsible spare tire                                                                                          |
| 151        | Tool kit and jack                                                                                               |
| 5K4        | Complete protective cover (made-to-measure system)                                                              |
| 7GH        | Emission standard EU6                                                                                           |
| 7K3        | Tire pressure monitoring system                                                                                 |
| 8K1        | Separate daytime running light                                                                                  |
| 9ZX        | Bluetooth interface                                                                                             |
|            | Ordinard Entern                                                                                                 |
| code       | Optional Extras: Exterior - white or black simple color                                                         |
| 0TD        | Exterior - white or black simple color<br>Floor mats in front and rear                                          |
| 01D<br>0Y3 | Cold zones                                                                                                      |
| 1G1        | Collapsible spare tire                                                                                          |
| 161        | Tool kit and jack                                                                                               |
| 131<br>1T3 | First-aid kit with warning triangle                                                                             |
| 3FU        | Panoramic glass sunroof                                                                                         |
| 5K4        | Complete protective cover (made-to-measure system)                                                              |
| 7GH        | Emission standard EU6                                                                                           |
| 7K3        | Tire pressure monitoring system                                                                                 |
| 8K1        | Separate daytime running light                                                                                  |
| 8Z4        | Moderate hot country                                                                                            |
|            |                                                                                                                 |