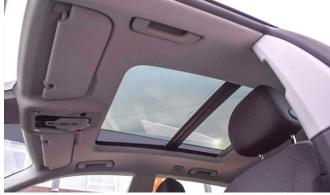

## 2020 Model Audi Q8, 3.0L Petrol TFSi, Quattro A/T

| 4MN0X2     | AUDI Q8. Quattro. 3,0 TFSI. 250 kW/340 h.p. Automatic                                                           |
|------------|-----------------------------------------------------------------------------------------------------------------|
|            | Serial equipment:                                                                                               |
| 0M5        | Fuel tank (85 liters)                                                                                           |
| OTC        | Floor mats in front                                                                                             |
| OVF        | Information kit in English                                                                                      |
| 1A2        |                                                                                                                 |
| 142        | Fuel system for SI engine with direct injection (FSI)                                                           |
|            | Automatic slip-control differential                                                                             |
| 1Z5        | Increase in initial standard fuel filling                                                                       |
| 2FJ        | Leather-wrapped steering wheel, 3-spoke, with multi-function Plus                                               |
| 2H9        | Audi drive select ^with efficiency]                                                                             |
| 3B3        | ISOFIX child seat anchors and top tether for the rear bench seat                                                |
| 3L3        | Front seats, manually adjustable                                                                                |
| 3NE        | Rear seat bench/backrest, split folding with center armrest                                                     |
| 40V        | Forged alloy wheels, 5-arm Aero style, 8.5J x 19                                                                |
| 4 E 7      | Luggage compartment lid, electrically opening and closing                                                       |
| 417        | Remote control key (without SAFELOCK)                                                                           |
| 4KC        | Heat-insulating glass at sides and rear                                                                         |
| 4L2        | Dimming interior rearview mirror                                                                                |
| 4UE        | Airbags front driver and front passanger                                                                        |
| 4X3        | Side airbags in front and curtain airbag system                                                                 |
| 4ZB        | High-Gloss styling package                                                                                      |
| 5J1        | Roof spoiler including center high-mounted stop lamp                                                            |
| 5MA        | Decorative inserts in Silver Gray Diamond Paint                                                                 |
| 5XC        | Sun visors with illuminated vanity mirrors on driver and front passenger side                                   |
| 5ZF        | Head restraints in front                                                                                        |
| 6 E3       | Center armrest in front                                                                                         |
| 6FA        | Exterior mirror housings painted in body color                                                                  |
| 6XE        | Ext. mirrors, power-adjustable, heated and electr. folding, incl. front pass. exterior mirror lowering function |
| 7AA        | Electronic immobilizer                                                                                          |
| 7L8        | Start/stop system                                                                                               |
| 7X1        | Rear parking aid                                                                                                |
| 8IT        | LED headlamps                                                                                                   |
| 8SK        | LED rear combination lamps                                                                                      |
| 8T6        | Cruise control system incl. speed limiter                                                                       |
| 9AD        | Comfort automatic air conditioning system, dual-zone                                                            |
| 9G8        | Belt-driven integrated starter alternator 48V, 110 - 250 A                                                      |
| 9JA        | Non-smoker's package                                                                                            |
| 9P3        | Seat belt reminder                                                                                              |
| 957        | Driver information system with color display                                                                    |
| 9VD        | Audi sound system                                                                                               |
| Н8Н        | 265/55 R19 113Y xl                                                                                              |
| I8E        | MMI radio Plus                                                                                                  |
| J2D        | Battery 380 A (68 Ah)                                                                                           |
| N2T        | Fabric "Initial"                                                                                                |
|            |                                                                                                                 |
| QZ7        | Electromechanical power steering                                                                                |
| UF7        | Audi music interface                                                                                            |
| UH2        | Hold assist                                                                                                     |
| 161        | Collapsible spare tire                                                                                          |
| 151        | Tool kit and jack                                                                                               |
| 5K4        | Complete protective cover (made-to-measure system)                                                              |
| 7GH        | Emission standard EU6                                                                                           |
| 7K3        | Tire pressure monitoring system                                                                                 |
| 8K1        | Separate daytime running light                                                                                  |
| 9ZX        | Bluetooth interface                                                                                             |
|            | Ordinard Entern                                                                                                 |
| code       | Optional Extras: Exterior - white or black simple color                                                         |
| 0TD        | Exterior - white or black simple color<br>Floor mats in front and rear                                          |
| 01D<br>0Y3 | Cold zones                                                                                                      |
| 1G1        | Collapsible spare tire                                                                                          |
| 161        | Tool kit and jack                                                                                               |
| 131<br>1T3 | First-aid kit with warning triangle                                                                             |
| 3FU        | Panoramic glass sunroof                                                                                         |
| 5K4        | Complete protective cover (made-to-measure system)                                                              |
| 7GH        | Emission standard EU6                                                                                           |
| 7K3        | Tire pressure monitoring system                                                                                 |
| 8K1        | Separate daytime running light                                                                                  |
| 8Z4        | Moderate hot country                                                                                            |
|            |                                                                                                                 |