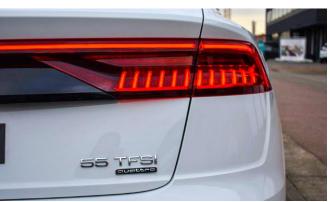

## 2020 Model Audi Q8, 3.0L Petrol TFSi, Quattro A/T

| 4MN0X2     | AUDI Q8. Quattro. 3,0 TFSI. 250 kW/340 h.p. Automatic                                                           |
|------------|-----------------------------------------------------------------------------------------------------------------|
|            | Serial equipment:                                                                                               |
| 0M5        | Fuel tank (85 liters)                                                                                           |
| OTC        | Floor mats in front                                                                                             |
| OVF        | Information kit in English                                                                                      |
| 1A2        |                                                                                                                 |
| 142        | Fuel system for SI engine with direct injection (FSI)                                                           |
|            | Automatic slip-control differential                                                                             |
| 1Z5        | Increase in initial standard fuel filling                                                                       |
| 2FJ        | Leather-wrapped steering wheel, 3-spoke, with multi-function Plus                                               |
| 2H9        | Audi drive select ^with efficiency]                                                                             |
| 3B3        | ISOFIX child seat anchors and top tether for the rear bench seat                                                |
| 3L3        | Front seats, manually adjustable                                                                                |
| 3NE        | Rear seat bench/backrest, split folding with center armrest                                                     |
| 40V        | Forged alloy wheels, 5-arm Aero style, 8.5J x 19                                                                |
| 4 E 7      | Luggage compartment lid, electrically opening and closing                                                       |
| 417        | Remote control key (without SAFELOCK)                                                                           |
| 4KC        | Heat-insulating glass at sides and rear                                                                         |
| 4L2        | Dimming interior rearview mirror                                                                                |
| 4UE        | Airbags front driver and front passanger                                                                        |
| 4X3        | Side airbags in front and curtain airbag system                                                                 |
| 4ZB        | High-Gloss styling package                                                                                      |
| 5J1        | Roof spoiler including center high-mounted stop lamp                                                            |
| 5MA        | Decorative inserts in Silver Gray Diamond Paint                                                                 |
| 5XC        | Sun visors with illuminated vanity mirrors on driver and front passenger side                                   |
| 5ZF        | Head restraints in front                                                                                        |
| 6 E3       | Center armrest in front                                                                                         |
| 6FA        | Exterior mirror housings painted in body color                                                                  |
| 6XE        | Ext. mirrors, power-adjustable, heated and electr. folding, incl. front pass. exterior mirror lowering function |
| 7AA        | Electronic immobilizer                                                                                          |
| 7L8        | Start/stop system                                                                                               |
| 7X1        | Rear parking aid                                                                                                |
| 8IT        | LED headlamps                                                                                                   |
| 8SK        | LED rear combination lamps                                                                                      |
| 8T6        | Cruise control system incl. speed limiter                                                                       |
| 9AD        | Comfort automatic air conditioning system, dual-zone                                                            |
| 9G8        | Belt-driven integrated starter alternator 48V, 110 - 250 A                                                      |
| 9JA        | Non-smoker's package                                                                                            |
| 9P3        | Seat belt reminder                                                                                              |
| 957        | Driver information system with color display                                                                    |
| 9VD        | Audi sound system                                                                                               |
| Н8Н        | 265/55 R19 113Y xl                                                                                              |
| I8E        | MMI radio Plus                                                                                                  |
| J2D        | Battery 380 A (68 Ah)                                                                                           |
| N2T        | Fabric "Initial"                                                                                                |
|            |                                                                                                                 |
| QZ7        | Electromechanical power steering                                                                                |
| UF7        | Audi music interface                                                                                            |
| UH2        | Hold assist                                                                                                     |
| 161        | Collapsible spare tire                                                                                          |
| 151        | Tool kit and jack                                                                                               |
| 5K4        | Complete protective cover (made-to-measure system)                                                              |
| 7GH        | Emission standard EU6                                                                                           |
| 7K3        | Tire pressure monitoring system                                                                                 |
| 8K1        | Separate daytime running light                                                                                  |
| 9ZX        | Bluetooth interface                                                                                             |
|            | Ordinard Entern                                                                                                 |
| code       | Optional Extras: Exterior - white or black simple color                                                         |
| 0TD        | Exterior - white or black simple color<br>Floor mats in front and rear                                          |
| 01D<br>0Y3 | Cold zones                                                                                                      |
| 1G1        | Collapsible spare tire                                                                                          |
| 161        | Tool kit and jack                                                                                               |
| 131<br>1T3 | First-aid kit with warning triangle                                                                             |
| 3FU        | Panoramic glass sunroof                                                                                         |
| 5K4        | Complete protective cover (made-to-measure system)                                                              |
| 7GH        | Emission standard EU6                                                                                           |
| 7K3        | Tire pressure monitoring system                                                                                 |
| 8K1        | Separate daytime running light                                                                                  |
| 8Z4        | Moderate hot country                                                                                            |
|            |                                                                                                                 |