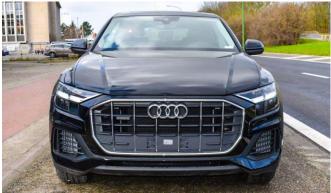

## 2020 Model Audi Q8, 3.0L Petrol TFSi, Quattro A/T

| 4MN0X2     | AUDI Q8. Quattro. 3,0 TFSI. 250 kW/340 h.p. Automatic                                                           |
|------------|-----------------------------------------------------------------------------------------------------------------|
|            | Serial equipment:                                                                                               |
| 0M5        | Fuel tank (85 liters)                                                                                           |
| OTC        | Floor mats in front                                                                                             |
| OVF        | Information kit in English                                                                                      |
| 1A2        |                                                                                                                 |
| 142        | Fuel system for SI engine with direct injection (FSI)                                                           |
|            | Automatic slip-control differential                                                                             |
| 1Z5        | Increase in initial standard fuel filling                                                                       |
| 2FJ        | Leather-wrapped steering wheel, 3-spoke, with multi-function Plus                                               |
| 2H9        | Audi drive select ^with efficiency]                                                                             |
| 3B3        | ISOFIX child seat anchors and top tether for the rear bench seat                                                |
| 3L3        | Front seats, manually adjustable                                                                                |
| 3NE        | Rear seat bench/backrest, split folding with center armrest                                                     |
| 40V        | Forged alloy wheels, 5-arm Aero style, 8.5J x 19                                                                |
| 4 E 7      | Luggage compartment lid, electrically opening and closing                                                       |
| 417        | Remote control key (without SAFELOCK)                                                                           |
| 4KC        | Heat-insulating glass at sides and rear                                                                         |
| 4L2        | Dimming interior rearview mirror                                                                                |
| 4UE        | Airbags front driver and front passanger                                                                        |
| 4X3        | Side airbags in front and curtain airbag system                                                                 |
| 4ZB        | High-Gloss styling package                                                                                      |
| 5J1        | Roof spoiler including center high-mounted stop lamp                                                            |
| 5MA        | Decorative inserts in Silver Gray Diamond Paint                                                                 |
| 5XC        | Sun visors with illuminated vanity mirrors on driver and front passenger side                                   |
| 5ZF        | Head restraints in front                                                                                        |
| 6 E3       | Center armrest in front                                                                                         |
| 6FA        | Exterior mirror housings painted in body color                                                                  |
| 6XE        | Ext. mirrors, power-adjustable, heated and electr. folding, incl. front pass. exterior mirror lowering function |
| 7AA        | Electronic immobilizer                                                                                          |
| 7L8        | Start/stop system                                                                                               |
| 7X1        | Rear parking aid                                                                                                |
| 8IT        | LED headlamps                                                                                                   |
| 8SK        | LED rear combination lamps                                                                                      |
| 8T6        | Cruise control system incl. speed limiter                                                                       |
| 9AD        | Comfort automatic air conditioning system, dual-zone                                                            |
| 9G8        | Belt-driven integrated starter alternator 48V, 110 - 250 A                                                      |
| 9JA        | Non-smoker's package                                                                                            |
| 9P3        | Seat belt reminder                                                                                              |
| 957        | Driver information system with color display                                                                    |
| 9VD        | Audi sound system                                                                                               |
| Н8Н        | 265/55 R19 113Y xl                                                                                              |
| I8E        | MMI radio Plus                                                                                                  |
| J2D        | Battery 380 A (68 Ah)                                                                                           |
| N2T        | Fabric "Initial"                                                                                                |
|            |                                                                                                                 |
| QZ7        | Electromechanical power steering                                                                                |
| UF7        | Audi music interface                                                                                            |
| UH2        | Hold assist                                                                                                     |
| 161        | Collapsible spare tire                                                                                          |
| 151        | Tool kit and jack                                                                                               |
| 5K4        | Complete protective cover (made-to-measure system)                                                              |
| 7GH        | Emission standard EU6                                                                                           |
| 7K3        | Tire pressure monitoring system                                                                                 |
| 8K1        | Separate daytime running light                                                                                  |
| 9ZX        | Bluetooth interface                                                                                             |
|            | Ordinard Entern                                                                                                 |
| code       | Optional Extras: Exterior - white or black simple color                                                         |
| 0TD        | Exterior - white or black simple color<br>Floor mats in front and rear                                          |
| 01D<br>0Y3 | Cold zones                                                                                                      |
| 1G1        | Collapsible spare tire                                                                                          |
| 161        | Tool kit and jack                                                                                               |
| 131<br>1T3 | First-aid kit with warning triangle                                                                             |
| 3FU        | Panoramic glass sunroof                                                                                         |
| 5K4        | Complete protective cover (made-to-measure system)                                                              |
| 7GH        | Emission standard EU6                                                                                           |
| 7K3        | Tire pressure monitoring system                                                                                 |
| 8K1        | Separate daytime running light                                                                                  |
| 8Z4        | Moderate hot country                                                                                            |
|            |                                                                                                                 |