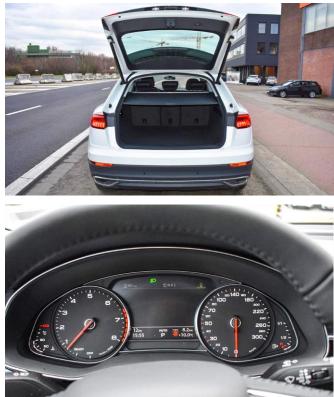

## 2020 Model Audi Q8, 3.0L Petrol TFSi, Quattro A/T

| 4MN0X2     | AUDI Q8. Quattro. 3,0 TFSI. 250 kW/340 h.p. Automatic                                                           |
|------------|-----------------------------------------------------------------------------------------------------------------|
|            | Serial equipment:                                                                                               |
| 0M5        | Fuel tank (85 liters)                                                                                           |
| OTC        | Floor mats in front                                                                                             |
| OVF        | Information kit in English                                                                                      |
| 1A2        |                                                                                                                 |
| 142        | Fuel system for SI engine with direct injection (FSI)                                                           |
|            | Automatic slip-control differential                                                                             |
| 1Z5        | Increase in initial standard fuel filling                                                                       |
| 2FJ        | Leather-wrapped steering wheel, 3-spoke, with multi-function Plus                                               |
| 2H9        | Audi drive select ^with efficiency]                                                                             |
| 3B3        | ISOFIX child seat anchors and top tether for the rear bench seat                                                |
| 3L3        | Front seats, manually adjustable                                                                                |
| 3NE        | Rear seat bench/backrest, split folding with center armrest                                                     |
| 40V        | Forged alloy wheels, 5-arm Aero style, 8.5J x 19                                                                |
| 4 E 7      | Luggage compartment lid, electrically opening and closing                                                       |
| 417        | Remote control key (without SAFELOCK)                                                                           |
| 4KC        | Heat-insulating glass at sides and rear                                                                         |
| 4L2        | Dimming interior rearview mirror                                                                                |
| 4UE        | Airbags front driver and front passanger                                                                        |
| 4X3        | Side airbags in front and curtain airbag system                                                                 |
| 4ZB        | High-Gloss styling package                                                                                      |
| 5J1        | Roof spoiler including center high-mounted stop lamp                                                            |
| 5MA        | Decorative inserts in Silver Gray Diamond Paint                                                                 |
| 5XC        | Sun visors with illuminated vanity mirrors on driver and front passenger side                                   |
| 5ZF        | Head restraints in front                                                                                        |
| 6 E3       | Center armrest in front                                                                                         |
| 6FA        | Exterior mirror housings painted in body color                                                                  |
| 6XE        | Ext. mirrors, power-adjustable, heated and electr. folding, incl. front pass. exterior mirror lowering function |
| 7AA        | Electronic immobilizer                                                                                          |
| 7L8        | Start/stop system                                                                                               |
| 7X1        | Rear parking aid                                                                                                |
| 8IT        | LED headlamps                                                                                                   |
| 8SK        | LED rear combination lamps                                                                                      |
| 8T6        | Cruise control system incl. speed limiter                                                                       |
| 9AD        | Comfort automatic air conditioning system, dual-zone                                                            |
| 9G8        | Belt-driven integrated starter alternator 48V, 110 - 250 A                                                      |
| 9JA        | Non-smoker's package                                                                                            |
| 9P3        | Seat belt reminder                                                                                              |
| 957        | Driver information system with color display                                                                    |
| 9VD        | Audi sound system                                                                                               |
| Н8Н        | 265/55 R19 113Y xl                                                                                              |
| I8E        | MMI radio Plus                                                                                                  |
| J2D        | Battery 380 A (68 Ah)                                                                                           |
| N2T        | Fabric "Initial"                                                                                                |
|            |                                                                                                                 |
| QZ7        | Electromechanical power steering                                                                                |
| UF7        | Audi music interface                                                                                            |
| UH2        | Hold assist                                                                                                     |
| 161        | Collapsible spare tire                                                                                          |
| 151        | Tool kit and jack                                                                                               |
| 5K4        | Complete protective cover (made-to-measure system)                                                              |
| 7GH        | Emission standard EU6                                                                                           |
| 7K3        | Tire pressure monitoring system                                                                                 |
| 8K1        | Separate daytime running light                                                                                  |
| 9ZX        | Bluetooth interface                                                                                             |
|            | Ordinard Entern                                                                                                 |
| code       | Optional Extras: Exterior - white or black simple color                                                         |
| 0TD        | Exterior - white or black simple color<br>Floor mats in front and rear                                          |
| 01D<br>0Y3 | Cold zones                                                                                                      |
| 1G1        | Collapsible spare tire                                                                                          |
| 161        | Tool kit and jack                                                                                               |
| 131<br>1T3 | First-aid kit with warning triangle                                                                             |
| 3FU        | Panoramic glass sunroof                                                                                         |
| 5K4        | Complete protective cover (made-to-measure system)                                                              |
| 7GH        | Emission standard EU6                                                                                           |
| 7K3        | Tire pressure monitoring system                                                                                 |
| 8K1        | Separate daytime running light                                                                                  |
| 8Z4        | Moderate hot country                                                                                            |
|            |                                                                                                                 |