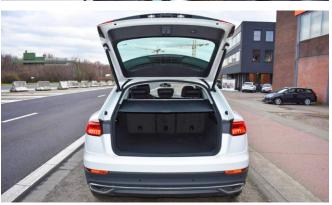

## $2020\ Model\ Audi\ Q8,\ 3.0L\ Petrol\ TFSi,\ Quattro\ A/T$

| Code       | Description                                                                                                     |
|------------|-----------------------------------------------------------------------------------------------------------------|
| 4MN0X2     | AUDI Q8. Quattro. 3,0 TFSI. 250 kW/340 h.p. Automatic                                                           |
|            | Serial equipment:                                                                                               |
| 0M5        | Fuel tank (85 liters)                                                                                           |
| 0TC        | Floor mats in front                                                                                             |
| 0VF        | Information kit in English                                                                                      |
| 1A2        | Fuel system for SI engine with direct injection (FSI)                                                           |
| 1Y6        | Automatic slip-control differential                                                                             |
| 1Z5        | Increase in initial standard fuel filling                                                                       |
| 2FJ        | Leather-wrapped steering wheel, 3-spoke, with multi-function Plus                                               |
| 2H9        | Audi drive select ^with efficiency]                                                                             |
| 3B3        | ISOFIX child seat anchors and top tether for the rear bench seat                                                |
| 3L3        | Front seats, manually adjustable                                                                                |
| 3NE        | Rear seat bench/backrest, split folding with center armrest                                                     |
| 40V        | Forged alloy wheels, 5-arm Aero style, 8.5J x 19                                                                |
| 4 E 7      | Luggage compartment lid, electrically opening and closing                                                       |
| 417        | Remote control key (without SAFELOCK)                                                                           |
| 4KC        | Heat-insulating glass at sides and rear                                                                         |
| 4L2        |                                                                                                                 |
| 4LZ<br>4UE | Dimming interior rearview mirror  Airbage front driver and front passanger                                      |
|            | Airbags front driver and front passanger  Side airbags in front and gustain airbag system                       |
| 4X3        | Side airbags in front and curtain airbag system  High Class styling poskage                                     |
| 4ZB        | High-Gloss styling package                                                                                      |
| 5J1        | Roof spoiler including center high-mounted stop lamp                                                            |
| 5MA        | Decorative inserts in Silver Gray Diamond Paint                                                                 |
| 5XC        | Sun visors with illuminated vanity mirrors on driver and front passenger side                                   |
| 5ZF        | Head restraints in front                                                                                        |
| 6 E3       | Center armrest in front                                                                                         |
| 6FA        | Exterior mirror housings painted in body color                                                                  |
| 6XE        | Ext. mirrors, power-adjustable, heated and electr. folding, incl. front pass. exterior mirror lowering function |
| 7AA        | Electronic immobilizer                                                                                          |
| 7L8        | Start/stop system                                                                                               |
| 7X1        | Rear parking aid                                                                                                |
| 8IT        | LED headlamps                                                                                                   |
| 8SK        | LED rear combination lamps                                                                                      |
| 8T6        | Cruise control system incl. speed limiter                                                                       |
| 9AD        | Comfort automatic air conditioning system, dual-zone                                                            |
| 9G8        | Belt-driven integrated starter alternator 48V, 110 - 250 A                                                      |
| 9JA        | Non-smoker's package                                                                                            |
| 9P3        | Seat belt reminder                                                                                              |
| 9S7        | Driver information system with color display                                                                    |
| 9VD        | Audi sound system                                                                                               |
| Н8Н        | 265/55 R19 113Y xl                                                                                              |
| I8E        | MMI radio Plus                                                                                                  |
| J2D        | Battery 380 A (68 Ah)                                                                                           |
| N2T        | Fabric "Initial"                                                                                                |
|            |                                                                                                                 |
| QZ7        | Electromechanical power steering  And impurior interfere                                                        |
| UF7        | Audi music interface                                                                                            |
| UH2        | Hold assist                                                                                                     |
| 1G1        | Collapsible spare tire                                                                                          |
| 1S1        | Tool kit and jack                                                                                               |
| 5K4        | Complete protective cover (made-to-measure system)                                                              |
| 7GH        | Emission standard EU6                                                                                           |
| 7K3        | Tire pressure monitoring system                                                                                 |
| 8K1        | Separate daytime running light                                                                                  |
| 9ZX        | Bluetooth interface                                                                                             |