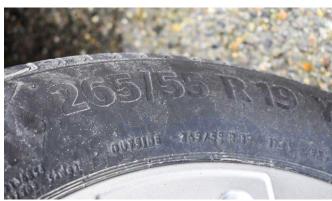

## $2020\ Model\ Audi\ Q8,\ 3.0L\ Petrol\ TFSi,\ Quattro\ A/T$

| Code       | Description                                                                                                     |
|------------|-----------------------------------------------------------------------------------------------------------------|
| 4MN0X2     | AUDI Q8. Quattro. 3,0 TFSI. 250 kW/340 h.p. Automatic                                                           |
|            | Serial equipment:                                                                                               |
| 0M5        | Fuel tank (85 liters)                                                                                           |
| 0TC        | Floor mats in front                                                                                             |
| 0VF        | Information kit in English                                                                                      |
| 1A2        | Fuel system for SI engine with direct injection (FSI)                                                           |
| 1Y6        | Automatic slip-control differential                                                                             |
| 1Z5        | Increase in initial standard fuel filling                                                                       |
| 2FJ        | Leather-wrapped steering wheel, 3-spoke, with multi-function Plus                                               |
| 2H9        | Audi drive select ^with efficiency]                                                                             |
| 3B3        | ISOFIX child seat anchors and top tether for the rear bench seat                                                |
| 3L3        | Front seats, manually adjustable                                                                                |
| 3NE        | Rear seat bench/backrest, split folding with center armrest                                                     |
| 40V        | Forged alloy wheels, 5-arm Aero style, 8.5J x 19                                                                |
| 4 E 7      | Luggage compartment lid, electrically opening and closing                                                       |
| 417        | Remote control key (without SAFELOCK)                                                                           |
| 4KC        | Heat-insulating glass at sides and rear                                                                         |
| 4L2        |                                                                                                                 |
| 4LZ<br>4UE | Dimming interior rearview mirror  Airbage front driver and front passanger                                      |
|            | Airbags front driver and front passanger  Side airbags in front and gustain airbag system                       |
| 4X3        | Side airbags in front and curtain airbag system  High Class styling poskage                                     |
| 4ZB        | High-Gloss styling package                                                                                      |
| 5J1        | Roof spoiler including center high-mounted stop lamp                                                            |
| 5MA        | Decorative inserts in Silver Gray Diamond Paint                                                                 |
| 5XC        | Sun visors with illuminated vanity mirrors on driver and front passenger side                                   |
| 5ZF        | Head restraints in front                                                                                        |
| 6 E3       | Center armrest in front                                                                                         |
| 6FA        | Exterior mirror housings painted in body color                                                                  |
| 6XE        | Ext. mirrors, power-adjustable, heated and electr. folding, incl. front pass. exterior mirror lowering function |
| 7AA        | Electronic immobilizer                                                                                          |
| 7L8        | Start/stop system                                                                                               |
| 7X1        | Rear parking aid                                                                                                |
| 8IT        | LED headlamps                                                                                                   |
| 8SK        | LED rear combination lamps                                                                                      |
| 8T6        | Cruise control system incl. speed limiter                                                                       |
| 9AD        | Comfort automatic air conditioning system, dual-zone                                                            |
| 9G8        | Belt-driven integrated starter alternator 48V, 110 - 250 A                                                      |
| 9JA        | Non-smoker's package                                                                                            |
| 9P3        | Seat belt reminder                                                                                              |
| 9S7        | Driver information system with color display                                                                    |
| 9VD        | Audi sound system                                                                                               |
| Н8Н        | 265/55 R19 113Y xl                                                                                              |
| I8E        | MMI radio Plus                                                                                                  |
| J2D        | Battery 380 A (68 Ah)                                                                                           |
| N2T        | Fabric "Initial"                                                                                                |
|            |                                                                                                                 |
| QZ7        | Electromechanical power steering  And impurior interfere                                                        |
| UF7        | Audi music interface                                                                                            |
| UH2        | Hold assist                                                                                                     |
| 1G1        | Collapsible spare tire                                                                                          |
| 1S1        | Tool kit and jack                                                                                               |
| 5K4        | Complete protective cover (made-to-measure system)                                                              |
| 7GH        | Emission standard EU6                                                                                           |
| 7K3        | Tire pressure monitoring system                                                                                 |
| 8K1        | Separate daytime running light                                                                                  |
| 9ZX        | Bluetooth interface                                                                                             |