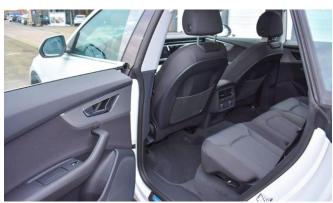

## $2020\ Model\ Audi\ Q8,\ 3.0L\ Petrol\ TFSi,\ Quattro\ A/T$

| Code       | Description                                                                                                     |
|------------|-----------------------------------------------------------------------------------------------------------------|
| 4MN0X2     | AUDI Q8. Quattro. 3,0 TFSI. 250 kW/340 h.p. Automatic                                                           |
|            | Serial equipment:                                                                                               |
| 0M5        | Fuel tank (85 liters)                                                                                           |
| 0TC        | Floor mats in front                                                                                             |
| 0VF        | Information kit in English                                                                                      |
| 1A2        | Fuel system for SI engine with direct injection (FSI)                                                           |
| 1Y6        | Automatic slip-control differential                                                                             |
| 1Z5        | Increase in initial standard fuel filling                                                                       |
| 2FJ        | Leather-wrapped steering wheel, 3-spoke, with multi-function Plus                                               |
| 2H9        | Audi drive select ^with efficiency]                                                                             |
| 3B3        | ISOFIX child seat anchors and top tether for the rear bench seat                                                |
| 3L3        | Front seats, manually adjustable                                                                                |
| 3NE        | Rear seat bench/backrest, split folding with center armrest                                                     |
| 40V        | Forged alloy wheels, 5-arm Aero style, 8.5J x 19                                                                |
| 4 E 7      | Luggage compartment lid, electrically opening and closing                                                       |
| 417        | Remote control key (without SAFELOCK)                                                                           |
| 4KC        | Heat-insulating glass at sides and rear                                                                         |
| 4L2        |                                                                                                                 |
| 4LZ<br>4UE | Dimming interior rearview mirror  Airbage front driver and front passanger                                      |
|            | Airbags front driver and front passanger  Side airbags in front and gustain airbag system                       |
| 4X3        | Side airbags in front and curtain airbag system  High Class styling poskage                                     |
| 4ZB        | High-Gloss styling package                                                                                      |
| 5J1        | Roof spoiler including center high-mounted stop lamp                                                            |
| 5MA        | Decorative inserts in Silver Gray Diamond Paint                                                                 |
| 5XC        | Sun visors with illuminated vanity mirrors on driver and front passenger side                                   |
| 5ZF        | Head restraints in front                                                                                        |
| 6 E3       | Center armrest in front                                                                                         |
| 6FA        | Exterior mirror housings painted in body color                                                                  |
| 6XE        | Ext. mirrors, power-adjustable, heated and electr. folding, incl. front pass. exterior mirror lowering function |
| 7AA        | Electronic immobilizer                                                                                          |
| 7L8        | Start/stop system                                                                                               |
| 7X1        | Rear parking aid                                                                                                |
| 8IT        | LED headlamps                                                                                                   |
| 8SK        | LED rear combination lamps                                                                                      |
| 8T6        | Cruise control system incl. speed limiter                                                                       |
| 9AD        | Comfort automatic air conditioning system, dual-zone                                                            |
| 9G8        | Belt-driven integrated starter alternator 48V, 110 - 250 A                                                      |
| 9JA        | Non-smoker's package                                                                                            |
| 9P3        | Seat belt reminder                                                                                              |
| 9S7        | Driver information system with color display                                                                    |
| 9VD        | Audi sound system                                                                                               |
| Н8Н        | 265/55 R19 113Y xl                                                                                              |
| I8E        | MMI radio Plus                                                                                                  |
| J2D        | Battery 380 A (68 Ah)                                                                                           |
| N2T        | Fabric "Initial"                                                                                                |
|            |                                                                                                                 |
| QZ7        | Electromechanical power steering  And impurior interfere                                                        |
| UF7        | Audi music interface                                                                                            |
| UH2        | Hold assist                                                                                                     |
| 1G1        | Collapsible spare tire                                                                                          |
| 1S1        | Tool kit and jack                                                                                               |
| 5K4        | Complete protective cover (made-to-measure system)                                                              |
| 7GH        | Emission standard EU6                                                                                           |
| 7K3        | Tire pressure monitoring system                                                                                 |
| 8K1        | Separate daytime running light                                                                                  |
| 9ZX        | Bluetooth interface                                                                                             |