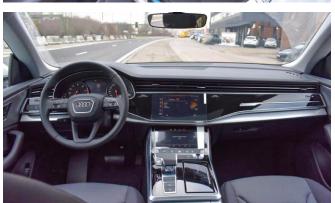

## $2020\ Model\ Audi\ Q8,\ 3.0L\ Petrol\ TFSi,\ Quattro\ A/T$

| Code       | Description                                                                                                     |
|------------|-----------------------------------------------------------------------------------------------------------------|
| 4MN0X2     | AUDI Q8. Quattro. 3,0 TFSI. 250 kW/340 h.p. Automatic                                                           |
|            | Serial equipment:                                                                                               |
| 0M5        | Fuel tank (85 liters)                                                                                           |
| 0TC        | Floor mats in front                                                                                             |
| 0VF        | Information kit in English                                                                                      |
| 1A2        | Fuel system for SI engine with direct injection (FSI)                                                           |
| 1Y6        | Automatic slip-control differential                                                                             |
| 1Z5        | Increase in initial standard fuel filling                                                                       |
| 2FJ        | Leather-wrapped steering wheel, 3-spoke, with multi-function Plus                                               |
| 2H9        | Audi drive select ^with efficiency]                                                                             |
| 3B3        | ISOFIX child seat anchors and top tether for the rear bench seat                                                |
| 3L3        | Front seats, manually adjustable                                                                                |
| 3NE        | Rear seat bench/backrest, split folding with center armrest                                                     |
| 40V        | Forged alloy wheels, 5-arm Aero style, 8.5J x 19                                                                |
| 4 E 7      | Luggage compartment lid, electrically opening and closing                                                       |
| 417        | Remote control key (without SAFELOCK)                                                                           |
| 4KC        | Heat-insulating glass at sides and rear                                                                         |
| 4L2        |                                                                                                                 |
| 4LZ<br>4UE | Dimming interior rearview mirror  Airbage front driver and front passanger                                      |
|            | Airbags front driver and front passanger  Side airbags in front and gustain airbag system                       |
| 4X3        | Side airbags in front and curtain airbag system  High Class styling poskage                                     |
| 4ZB        | High-Gloss styling package                                                                                      |
| 5J1        | Roof spoiler including center high-mounted stop lamp                                                            |
| 5MA        | Decorative inserts in Silver Gray Diamond Paint                                                                 |
| 5XC        | Sun visors with illuminated vanity mirrors on driver and front passenger side                                   |
| 5ZF        | Head restraints in front                                                                                        |
| 6 E3       | Center armrest in front                                                                                         |
| 6FA        | Exterior mirror housings painted in body color                                                                  |
| 6XE        | Ext. mirrors, power-adjustable, heated and electr. folding, incl. front pass. exterior mirror lowering function |
| 7AA        | Electronic immobilizer                                                                                          |
| 7L8        | Start/stop system                                                                                               |
| 7X1        | Rear parking aid                                                                                                |
| 8IT        | LED headlamps                                                                                                   |
| 8SK        | LED rear combination lamps                                                                                      |
| 8T6        | Cruise control system incl. speed limiter                                                                       |
| 9AD        | Comfort automatic air conditioning system, dual-zone                                                            |
| 9G8        | Belt-driven integrated starter alternator 48V, 110 - 250 A                                                      |
| 9JA        | Non-smoker's package                                                                                            |
| 9P3        | Seat belt reminder                                                                                              |
| 9S7        | Driver information system with color display                                                                    |
| 9VD        | Audi sound system                                                                                               |
| Н8Н        | 265/55 R19 113Y xl                                                                                              |
| I8E        | MMI radio Plus                                                                                                  |
| J2D        | Battery 380 A (68 Ah)                                                                                           |
| N2T        | Fabric "Initial"                                                                                                |
|            |                                                                                                                 |
| QZ7        | Electromechanical power steering  And impurior interfere                                                        |
| UF7        | Audi music interface                                                                                            |
| UH2        | Hold assist                                                                                                     |
| 1G1        | Collapsible spare tire                                                                                          |
| 1S1        | Tool kit and jack                                                                                               |
| 5K4        | Complete protective cover (made-to-measure system)                                                              |
| 7GH        | Emission standard EU6                                                                                           |
| 7K3        | Tire pressure monitoring system                                                                                 |
| 8K1        | Separate daytime running light                                                                                  |
| 9ZX        | Bluetooth interface                                                                                             |