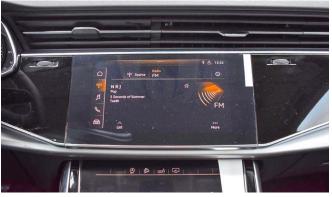

## $2020\ Model\ Audi\ Q8,\ 3.0L\ Petrol\ TFSi,\ Quattro\ A/T$

| Code       | Description                                                                                                     |
|------------|-----------------------------------------------------------------------------------------------------------------|
| 4MN0X2     | AUDI Q8. Quattro. 3,0 TFSI. 250 kW/340 h.p. Automatic                                                           |
|            | Serial equipment:                                                                                               |
| 0M5        | Fuel tank (85 liters)                                                                                           |
| 0TC        | Floor mats in front                                                                                             |
| 0VF        | Information kit in English                                                                                      |
| 1A2        | Fuel system for SI engine with direct injection (FSI)                                                           |
| 1Y6        | Automatic slip-control differential                                                                             |
| 1Z5        | Increase in initial standard fuel filling                                                                       |
| 2FJ        | Leather-wrapped steering wheel, 3-spoke, with multi-function Plus                                               |
| 2H9        | Audi drive select ^with efficiency]                                                                             |
| 3B3        | ISOFIX child seat anchors and top tether for the rear bench seat                                                |
| 3L3        | Front seats, manually adjustable                                                                                |
| 3NE        | Rear seat bench/backrest, split folding with center armrest                                                     |
| 40V        | Forged alloy wheels, 5-arm Aero style, 8.5J x 19                                                                |
| 4 E 7      | Luggage compartment lid, electrically opening and closing                                                       |
| 417        | Remote control key (without SAFELOCK)                                                                           |
| 4KC        | Heat-insulating glass at sides and rear                                                                         |
| 4L2        |                                                                                                                 |
| 4LZ<br>4UE | Dimming interior rearview mirror  Airbage front driver and front passanger                                      |
|            | Airbags front driver and front passanger  Side airbags in front and gustain airbag system                       |
| 4X3        | Side airbags in front and curtain airbag system  High Class styling poskage                                     |
| 4ZB        | High-Gloss styling package                                                                                      |
| 5J1        | Roof spoiler including center high-mounted stop lamp                                                            |
| 5MA        | Decorative inserts in Silver Gray Diamond Paint                                                                 |
| 5XC        | Sun visors with illuminated vanity mirrors on driver and front passenger side                                   |
| 5ZF        | Head restraints in front                                                                                        |
| 6 E3       | Center armrest in front                                                                                         |
| 6FA        | Exterior mirror housings painted in body color                                                                  |
| 6XE        | Ext. mirrors, power-adjustable, heated and electr. folding, incl. front pass. exterior mirror lowering function |
| 7AA        | Electronic immobilizer                                                                                          |
| 7L8        | Start/stop system                                                                                               |
| 7X1        | Rear parking aid                                                                                                |
| 8IT        | LED headlamps                                                                                                   |
| 8SK        | LED rear combination lamps                                                                                      |
| 8T6        | Cruise control system incl. speed limiter                                                                       |
| 9AD        | Comfort automatic air conditioning system, dual-zone                                                            |
| 9G8        | Belt-driven integrated starter alternator 48V, 110 - 250 A                                                      |
| 9JA        | Non-smoker's package                                                                                            |
| 9P3        | Seat belt reminder                                                                                              |
| 9S7        | Driver information system with color display                                                                    |
| 9VD        | Audi sound system                                                                                               |
| Н8Н        | 265/55 R19 113Y xl                                                                                              |
| I8E        | MMI radio Plus                                                                                                  |
| J2D        | Battery 380 A (68 Ah)                                                                                           |
| N2T        | Fabric "Initial"                                                                                                |
|            |                                                                                                                 |
| QZ7        | Electromechanical power steering  And impurior interfere                                                        |
| UF7        | Audi music interface                                                                                            |
| UH2        | Hold assist                                                                                                     |
| 1G1        | Collapsible spare tire                                                                                          |
| 1S1        | Tool kit and jack                                                                                               |
| 5K4        | Complete protective cover (made-to-measure system)                                                              |
| 7GH        | Emission standard EU6                                                                                           |
| 7K3        | Tire pressure monitoring system                                                                                 |
| 8K1        | Separate daytime running light                                                                                  |
| 9ZX        | Bluetooth interface                                                                                             |