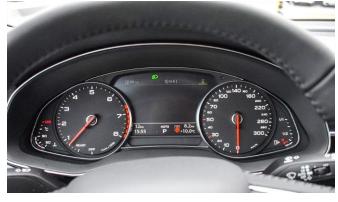

## $2020\ Model\ Audi\ Q8,\ 3.0L\ Petrol\ TFSi,\ Quattro\ A/T$

| Code       | Description                                                                                                     |
|------------|-----------------------------------------------------------------------------------------------------------------|
| 4MN0X2     | AUDI Q8. Quattro. 3,0 TFSI. 250 kW/340 h.p. Automatic                                                           |
|            | Serial equipment:                                                                                               |
| 0M5        | Fuel tank (85 liters)                                                                                           |
| 0TC        | Floor mats in front                                                                                             |
| 0VF        | Information kit in English                                                                                      |
| 1A2        | Fuel system for SI engine with direct injection (FSI)                                                           |
| 1Y6        | Automatic slip-control differential                                                                             |
| 1Z5        | Increase in initial standard fuel filling                                                                       |
| 2FJ        | Leather-wrapped steering wheel, 3-spoke, with multi-function Plus                                               |
| 2H9        | Audi drive select ^with efficiency]                                                                             |
| 3B3        | ISOFIX child seat anchors and top tether for the rear bench seat                                                |
| 3L3        | Front seats, manually adjustable                                                                                |
| 3NE        | Rear seat bench/backrest, split folding with center armrest                                                     |
| 40V        | Forged alloy wheels, 5-arm Aero style, 8.5J x 19                                                                |
| 4 E 7      | Luggage compartment lid, electrically opening and closing                                                       |
| 417        | Remote control key (without SAFELOCK)                                                                           |
| 4KC        | Heat-insulating glass at sides and rear                                                                         |
| 4L2        |                                                                                                                 |
| 4LZ<br>4UE | Dimming interior rearview mirror  Airbage front driver and front passanger                                      |
|            | Airbags front driver and front passanger  Side airbags in front and gustain airbag system                       |
| 4X3        | Side airbags in front and curtain airbag system  High Class styling poskage                                     |
| 4ZB        | High-Gloss styling package                                                                                      |
| 5J1        | Roof spoiler including center high-mounted stop lamp                                                            |
| 5MA        | Decorative inserts in Silver Gray Diamond Paint                                                                 |
| 5XC        | Sun visors with illuminated vanity mirrors on driver and front passenger side                                   |
| 5ZF        | Head restraints in front                                                                                        |
| 6 E3       | Center armrest in front                                                                                         |
| 6FA        | Exterior mirror housings painted in body color                                                                  |
| 6XE        | Ext. mirrors, power-adjustable, heated and electr. folding, incl. front pass. exterior mirror lowering function |
| 7AA        | Electronic immobilizer                                                                                          |
| 7L8        | Start/stop system                                                                                               |
| 7X1        | Rear parking aid                                                                                                |
| 8IT        | LED headlamps                                                                                                   |
| 8SK        | LED rear combination lamps                                                                                      |
| 8T6        | Cruise control system incl. speed limiter                                                                       |
| 9AD        | Comfort automatic air conditioning system, dual-zone                                                            |
| 9G8        | Belt-driven integrated starter alternator 48V, 110 - 250 A                                                      |
| 9JA        | Non-smoker's package                                                                                            |
| 9P3        | Seat belt reminder                                                                                              |
| 9S7        | Driver information system with color display                                                                    |
| 9VD        | Audi sound system                                                                                               |
| Н8Н        | 265/55 R19 113Y xl                                                                                              |
| I8E        | MMI radio Plus                                                                                                  |
| J2D        | Battery 380 A (68 Ah)                                                                                           |
| N2T        | Fabric "Initial"                                                                                                |
|            |                                                                                                                 |
| QZ7        | Electromechanical power steering  And impurior interfere                                                        |
| UF7        | Audi music interface                                                                                            |
| UH2        | Hold assist                                                                                                     |
| 1G1        | Collapsible spare tire                                                                                          |
| 1S1        | Tool kit and jack                                                                                               |
| 5K4        | Complete protective cover (made-to-measure system)                                                              |
| 7GH        | Emission standard EU6                                                                                           |
| 7K3        | Tire pressure monitoring system                                                                                 |
| 8K1        | Separate daytime running light                                                                                  |
| 9ZX        | Bluetooth interface                                                                                             |