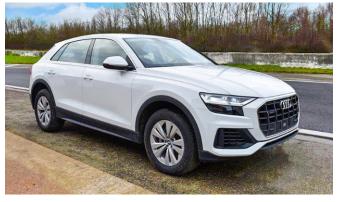

## $2020\ Model\ Audi\ Q8,\ 3.0L\ Petrol\ TFSi,\ Quattro\ A/T$

| Code       | Description                                                                                                     |
|------------|-----------------------------------------------------------------------------------------------------------------|
| 4MN0X2     | AUDI Q8. Quattro. 3,0 TFSI. 250 kW/340 h.p. Automatic                                                           |
|            | Serial equipment:                                                                                               |
| 0M5        | Fuel tank (85 liters)                                                                                           |
| 0TC        | Floor mats in front                                                                                             |
| 0VF        | Information kit in English                                                                                      |
| 1A2        | Fuel system for SI engine with direct injection (FSI)                                                           |
| 1Y6        | Automatic slip-control differential                                                                             |
| 1Z5        | Increase in initial standard fuel filling                                                                       |
| 2FJ        | Leather-wrapped steering wheel, 3-spoke, with multi-function Plus                                               |
| 2H9        | Audi drive select ^with efficiency]                                                                             |
| 3B3        | ISOFIX child seat anchors and top tether for the rear bench seat                                                |
| 3L3        | Front seats, manually adjustable                                                                                |
| 3NE        | Rear seat bench/backrest, split folding with center armrest                                                     |
| 40V        | Forged alloy wheels, 5-arm Aero style, 8.5J x 19                                                                |
| 4 E 7      | Luggage compartment lid, electrically opening and closing                                                       |
| 417        | Remote control key (without SAFELOCK)                                                                           |
| 4KC        | Heat-insulating glass at sides and rear                                                                         |
| 4L2        |                                                                                                                 |
| 4LZ<br>4UE | Dimming interior rearview mirror  Airbage front driver and front passanger                                      |
|            | Airbags front driver and front passanger  Side airbags in front and gustain airbag system                       |
| 4X3        | Side airbags in front and curtain airbag system  High Class styling poskage                                     |
| 4ZB        | High-Gloss styling package                                                                                      |
| 5J1        | Roof spoiler including center high-mounted stop lamp                                                            |
| 5MA        | Decorative inserts in Silver Gray Diamond Paint                                                                 |
| 5XC        | Sun visors with illuminated vanity mirrors on driver and front passenger side                                   |
| 5ZF        | Head restraints in front                                                                                        |
| 6 E3       | Center armrest in front                                                                                         |
| 6FA        | Exterior mirror housings painted in body color                                                                  |
| 6XE        | Ext. mirrors, power-adjustable, heated and electr. folding, incl. front pass. exterior mirror lowering function |
| 7AA        | Electronic immobilizer                                                                                          |
| 7L8        | Start/stop system                                                                                               |
| 7X1        | Rear parking aid                                                                                                |
| 8IT        | LED headlamps                                                                                                   |
| 8SK        | LED rear combination lamps                                                                                      |
| 8T6        | Cruise control system incl. speed limiter                                                                       |
| 9AD        | Comfort automatic air conditioning system, dual-zone                                                            |
| 9G8        | Belt-driven integrated starter alternator 48V, 110 - 250 A                                                      |
| 9JA        | Non-smoker's package                                                                                            |
| 9P3        | Seat belt reminder                                                                                              |
| 9S7        | Driver information system with color display                                                                    |
| 9VD        | Audi sound system                                                                                               |
| Н8Н        | 265/55 R19 113Y xl                                                                                              |
| I8E        | MMI radio Plus                                                                                                  |
| J2D        | Battery 380 A (68 Ah)                                                                                           |
| N2T        | Fabric "Initial"                                                                                                |
|            |                                                                                                                 |
| QZ7        | Electromechanical power steering  And impurior interfere                                                        |
| UF7        | Audi music interface                                                                                            |
| UH2        | Hold assist                                                                                                     |
| 1G1        | Collapsible spare tire                                                                                          |
| 1S1        | Tool kit and jack                                                                                               |
| 5K4        | Complete protective cover (made-to-measure system)                                                              |
| 7GH        | Emission standard EU6                                                                                           |
| 7K3        | Tire pressure monitoring system                                                                                 |
| 8K1        | Separate daytime running light                                                                                  |
| 9ZX        | Bluetooth interface                                                                                             |