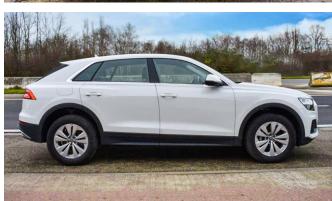

## $2020\ Model\ Audi\ Q8,\ 3.0L\ Petrol\ TFSi,\ Quattro\ A/T$

| Code       | Description                                                                                                     |
|------------|-----------------------------------------------------------------------------------------------------------------|
| 4MN0X2     | AUDI Q8. Quattro. 3,0 TFSI. 250 kW/340 h.p. Automatic                                                           |
|            | Serial equipment:                                                                                               |
| 0M5        | Fuel tank (85 liters)                                                                                           |
| 0TC        | Floor mats in front                                                                                             |
| 0VF        | Information kit in English                                                                                      |
| 1A2        | Fuel system for SI engine with direct injection (FSI)                                                           |
| 1Y6        | Automatic slip-control differential                                                                             |
| 1Z5        | Increase in initial standard fuel filling                                                                       |
| 2FJ        | Leather-wrapped steering wheel, 3-spoke, with multi-function Plus                                               |
| 2H9        | Audi drive select ^with efficiency]                                                                             |
| 3B3        | ISOFIX child seat anchors and top tether for the rear bench seat                                                |
| 3L3        | Front seats, manually adjustable                                                                                |
| 3NE        | Rear seat bench/backrest, split folding with center armrest                                                     |
| 40V        | Forged alloy wheels, 5-arm Aero style, 8.5J x 19                                                                |
| 4 E 7      | Luggage compartment lid, electrically opening and closing                                                       |
| 417        | Remote control key (without SAFELOCK)                                                                           |
| 4KC        | Heat-insulating glass at sides and rear                                                                         |
| 4L2        |                                                                                                                 |
| 4LZ<br>4UE | Dimming interior rearview mirror  Airbage front driver and front passanger                                      |
|            | Airbags front driver and front passanger  Side airbags in front and gustain airbag system                       |
| 4X3        | Side airbags in front and curtain airbag system  High Class styling poskage                                     |
| 4ZB        | High-Gloss styling package                                                                                      |
| 5J1        | Roof spoiler including center high-mounted stop lamp                                                            |
| 5MA        | Decorative inserts in Silver Gray Diamond Paint                                                                 |
| 5XC        | Sun visors with illuminated vanity mirrors on driver and front passenger side                                   |
| 5ZF        | Head restraints in front                                                                                        |
| 6 E3       | Center armrest in front                                                                                         |
| 6FA        | Exterior mirror housings painted in body color                                                                  |
| 6XE        | Ext. mirrors, power-adjustable, heated and electr. folding, incl. front pass. exterior mirror lowering function |
| 7AA        | Electronic immobilizer                                                                                          |
| 7L8        | Start/stop system                                                                                               |
| 7X1        | Rear parking aid                                                                                                |
| 8IT        | LED headlamps                                                                                                   |
| 8SK        | LED rear combination lamps                                                                                      |
| 8T6        | Cruise control system incl. speed limiter                                                                       |
| 9AD        | Comfort automatic air conditioning system, dual-zone                                                            |
| 9G8        | Belt-driven integrated starter alternator 48V, 110 - 250 A                                                      |
| 9JA        | Non-smoker's package                                                                                            |
| 9P3        | Seat belt reminder                                                                                              |
| 9S7        | Driver information system with color display                                                                    |
| 9VD        | Audi sound system                                                                                               |
| Н8Н        | 265/55 R19 113Y xl                                                                                              |
| I8E        | MMI radio Plus                                                                                                  |
| J2D        | Battery 380 A (68 Ah)                                                                                           |
| N2T        | Fabric "Initial"                                                                                                |
|            |                                                                                                                 |
| QZ7        | Electromechanical power steering  And impurior interfere                                                        |
| UF7        | Audi music interface                                                                                            |
| UH2        | Hold assist                                                                                                     |
| 1G1        | Collapsible spare tire                                                                                          |
| 1S1        | Tool kit and jack                                                                                               |
| 5K4        | Complete protective cover (made-to-measure system)                                                              |
| 7GH        | Emission standard EU6                                                                                           |
| 7K3        | Tire pressure monitoring system                                                                                 |
| 8K1        | Separate daytime running light                                                                                  |
| 9ZX        | Bluetooth interface                                                                                             |