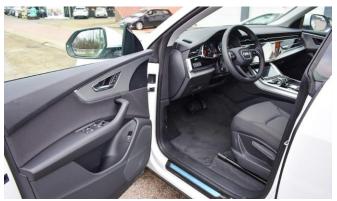

## $2020\ Model\ Audi\ Q8,\ 3.0L\ Petrol\ TFSi,\ Quattro\ A/T$

| Code       | Description                                                                                                     |
|------------|-----------------------------------------------------------------------------------------------------------------|
| 4MN0X2     | AUDI Q8. Quattro. 3,0 TFSI. 250 kW/340 h.p. Automatic                                                           |
|            | Serial equipment:                                                                                               |
| 0M5        | Fuel tank (85 liters)                                                                                           |
| 0TC        | Floor mats in front                                                                                             |
| 0VF        | Information kit in English                                                                                      |
| 1A2        | Fuel system for SI engine with direct injection (FSI)                                                           |
| 1Y6        | Automatic slip-control differential                                                                             |
| 1Z5        | Increase in initial standard fuel filling                                                                       |
| 2FJ        | Leather-wrapped steering wheel, 3-spoke, with multi-function Plus                                               |
| 2H9        | Audi drive select ^with efficiency]                                                                             |
| 3B3        | ISOFIX child seat anchors and top tether for the rear bench seat                                                |
| 3L3        | Front seats, manually adjustable                                                                                |
| 3NE        | Rear seat bench/backrest, split folding with center armrest                                                     |
| 40V        | Forged alloy wheels, 5-arm Aero style, 8.5J x 19                                                                |
| 4 E 7      | Luggage compartment lid, electrically opening and closing                                                       |
| 417        | Remote control key (without SAFELOCK)                                                                           |
| 4KC        | Heat-insulating glass at sides and rear                                                                         |
| 4L2        |                                                                                                                 |
| 4LZ<br>4UE | Dimming interior rearview mirror  Airbage front driver and front passanger                                      |
|            | Airbags front driver and front passanger  Side airbags in front and gustain airbag system                       |
| 4X3        | Side airbags in front and curtain airbag system  High Class styling poskage                                     |
| 4ZB        | High-Gloss styling package                                                                                      |
| 5J1        | Roof spoiler including center high-mounted stop lamp                                                            |
| 5MA        | Decorative inserts in Silver Gray Diamond Paint                                                                 |
| 5XC        | Sun visors with illuminated vanity mirrors on driver and front passenger side                                   |
| 5ZF        | Head restraints in front                                                                                        |
| 6 E3       | Center armrest in front                                                                                         |
| 6FA        | Exterior mirror housings painted in body color                                                                  |
| 6XE        | Ext. mirrors, power-adjustable, heated and electr. folding, incl. front pass. exterior mirror lowering function |
| 7AA        | Electronic immobilizer                                                                                          |
| 7L8        | Start/stop system                                                                                               |
| 7X1        | Rear parking aid                                                                                                |
| 8IT        | LED headlamps                                                                                                   |
| 8SK        | LED rear combination lamps                                                                                      |
| 8T6        | Cruise control system incl. speed limiter                                                                       |
| 9AD        | Comfort automatic air conditioning system, dual-zone                                                            |
| 9G8        | Belt-driven integrated starter alternator 48V, 110 - 250 A                                                      |
| 9JA        | Non-smoker's package                                                                                            |
| 9P3        | Seat belt reminder                                                                                              |
| 9S7        | Driver information system with color display                                                                    |
| 9VD        | Audi sound system                                                                                               |
| Н8Н        | 265/55 R19 113Y xl                                                                                              |
| I8E        | MMI radio Plus                                                                                                  |
| J2D        | Battery 380 A (68 Ah)                                                                                           |
| N2T        | Fabric "Initial"                                                                                                |
|            |                                                                                                                 |
| QZ7        | Electromechanical power steering  And impurior interfere                                                        |
| UF7        | Audi music interface                                                                                            |
| UH2        | Hold assist                                                                                                     |
| 1G1        | Collapsible spare tire                                                                                          |
| 1S1        | Tool kit and jack                                                                                               |
| 5K4        | Complete protective cover (made-to-measure system)                                                              |
| 7GH        | Emission standard EU6                                                                                           |
| 7K3        | Tire pressure monitoring system                                                                                 |
| 8K1        | Separate daytime running light                                                                                  |
| 9ZX        | Bluetooth interface                                                                                             |