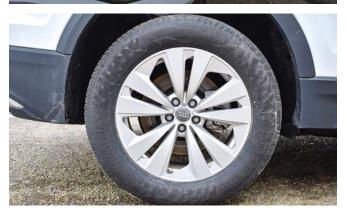

## $2020\ Model\ Audi\ Q8,\ 3.0L\ Petrol\ TFSi,\ Quattro\ A/T$

| Code       | Description                                                                                                     |
|------------|-----------------------------------------------------------------------------------------------------------------|
| 4MN0X2     | AUDI Q8. Quattro. 3,0 TFSI. 250 kW/340 h.p. Automatic                                                           |
|            | Serial equipment:                                                                                               |
| 0M5        | Fuel tank (85 liters)                                                                                           |
| 0TC        | Floor mats in front                                                                                             |
| 0VF        | Information kit in English                                                                                      |
| 1A2        | Fuel system for SI engine with direct injection (FSI)                                                           |
| 1Y6        | Automatic slip-control differential                                                                             |
| 1Z5        | Increase in initial standard fuel filling                                                                       |
| 2FJ        | Leather-wrapped steering wheel, 3-spoke, with multi-function Plus                                               |
| 2H9        | Audi drive select ^with efficiency]                                                                             |
| 3B3        | ISOFIX child seat anchors and top tether for the rear bench seat                                                |
| 3L3        | Front seats, manually adjustable                                                                                |
| 3NE        | Rear seat bench/backrest, split folding with center armrest                                                     |
| 40V        | Forged alloy wheels, 5-arm Aero style, 8.5J x 19                                                                |
| 4 E 7      | Luggage compartment lid, electrically opening and closing                                                       |
| 417        | Remote control key (without SAFELOCK)                                                                           |
| 4KC        | Heat-insulating glass at sides and rear                                                                         |
| 4L2        |                                                                                                                 |
| 4LZ<br>4UE | Dimming interior rearview mirror  Airbage front driver and front passanger                                      |
|            | Airbags front driver and front passanger  Side airbags in front and gustain airbag system                       |
| 4X3        | Side airbags in front and curtain airbag system  High Class styling poskage                                     |
| 4ZB        | High-Gloss styling package                                                                                      |
| 5J1        | Roof spoiler including center high-mounted stop lamp                                                            |
| 5MA        | Decorative inserts in Silver Gray Diamond Paint                                                                 |
| 5XC        | Sun visors with illuminated vanity mirrors on driver and front passenger side                                   |
| 5ZF        | Head restraints in front                                                                                        |
| 6 E3       | Center armrest in front                                                                                         |
| 6FA        | Exterior mirror housings painted in body color                                                                  |
| 6XE        | Ext. mirrors, power-adjustable, heated and electr. folding, incl. front pass. exterior mirror lowering function |
| 7AA        | Electronic immobilizer                                                                                          |
| 7L8        | Start/stop system                                                                                               |
| 7X1        | Rear parking aid                                                                                                |
| 8IT        | LED headlamps                                                                                                   |
| 8SK        | LED rear combination lamps                                                                                      |
| 8T6        | Cruise control system incl. speed limiter                                                                       |
| 9AD        | Comfort automatic air conditioning system, dual-zone                                                            |
| 9G8        | Belt-driven integrated starter alternator 48V, 110 - 250 A                                                      |
| 9JA        | Non-smoker's package                                                                                            |
| 9P3        | Seat belt reminder                                                                                              |
| 9S7        | Driver information system with color display                                                                    |
| 9VD        | Audi sound system                                                                                               |
| Н8Н        | 265/55 R19 113Y xl                                                                                              |
| I8E        | MMI radio Plus                                                                                                  |
| J2D        | Battery 380 A (68 Ah)                                                                                           |
| N2T        | Fabric "Initial"                                                                                                |
|            |                                                                                                                 |
| QZ7        | Electromechanical power steering  And impurior interfere                                                        |
| UF7        | Audi music interface                                                                                            |
| UH2        | Hold assist                                                                                                     |
| 1G1        | Collapsible spare tire                                                                                          |
| 1S1        | Tool kit and jack                                                                                               |
| 5K4        | Complete protective cover (made-to-measure system)                                                              |
| 7GH        | Emission standard EU6                                                                                           |
| 7K3        | Tire pressure monitoring system                                                                                 |
| 8K1        | Separate daytime running light                                                                                  |
| 9ZX        | Bluetooth interface                                                                                             |