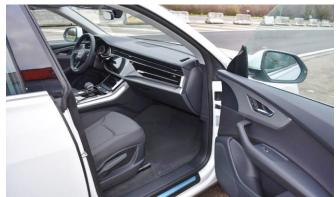

## $2020\ Model\ Audi\ Q8,\ 3.0L\ Petrol\ TFSi,\ Quattro\ A/T$

| Code       | Description                                                                                                     |
|------------|-----------------------------------------------------------------------------------------------------------------|
| 4MN0X2     | AUDI Q8. Quattro. 3,0 TFSI. 250 kW/340 h.p. Automatic                                                           |
|            | Serial equipment:                                                                                               |
| 0M5        | Fuel tank (85 liters)                                                                                           |
| 0TC        | Floor mats in front                                                                                             |
| 0VF        | Information kit in English                                                                                      |
| 1A2        | Fuel system for SI engine with direct injection (FSI)                                                           |
| 1Y6        | Automatic slip-control differential                                                                             |
| 1Z5        | Increase in initial standard fuel filling                                                                       |
| 2FJ        | Leather-wrapped steering wheel, 3-spoke, with multi-function Plus                                               |
| 2H9        | Audi drive select ^with efficiency]                                                                             |
| 3B3        | ISOFIX child seat anchors and top tether for the rear bench seat                                                |
| 3L3        | Front seats, manually adjustable                                                                                |
| 3NE        | Rear seat bench/backrest, split folding with center armrest                                                     |
| 40V        | Forged alloy wheels, 5-arm Aero style, 8.5J x 19                                                                |
| 4 E 7      | Luggage compartment lid, electrically opening and closing                                                       |
| 417        | Remote control key (without SAFELOCK)                                                                           |
| 4KC        | Heat-insulating glass at sides and rear                                                                         |
| 4L2        |                                                                                                                 |
| 4LZ<br>4UE | Dimming interior rearview mirror  Airbage front driver and front passanger                                      |
|            | Airbags front driver and front passanger  Side airbags in front and gustain airbag system                       |
| 4X3        | Side airbags in front and curtain airbag system  High Class styling poskage                                     |
| 4ZB        | High-Gloss styling package                                                                                      |
| 5J1        | Roof spoiler including center high-mounted stop lamp                                                            |
| 5MA        | Decorative inserts in Silver Gray Diamond Paint                                                                 |
| 5XC        | Sun visors with illuminated vanity mirrors on driver and front passenger side                                   |
| 5ZF        | Head restraints in front                                                                                        |
| 6 E3       | Center armrest in front                                                                                         |
| 6FA        | Exterior mirror housings painted in body color                                                                  |
| 6XE        | Ext. mirrors, power-adjustable, heated and electr. folding, incl. front pass. exterior mirror lowering function |
| 7AA        | Electronic immobilizer                                                                                          |
| 7L8        | Start/stop system                                                                                               |
| 7X1        | Rear parking aid                                                                                                |
| 8IT        | LED headlamps                                                                                                   |
| 8SK        | LED rear combination lamps                                                                                      |
| 8T6        | Cruise control system incl. speed limiter                                                                       |
| 9AD        | Comfort automatic air conditioning system, dual-zone                                                            |
| 9G8        | Belt-driven integrated starter alternator 48V, 110 - 250 A                                                      |
| 9JA        | Non-smoker's package                                                                                            |
| 9P3        | Seat belt reminder                                                                                              |
| 9S7        | Driver information system with color display                                                                    |
| 9VD        | Audi sound system                                                                                               |
| Н8Н        | 265/55 R19 113Y xl                                                                                              |
| I8E        | MMI radio Plus                                                                                                  |
| J2D        | Battery 380 A (68 Ah)                                                                                           |
| N2T        | Fabric "Initial"                                                                                                |
|            |                                                                                                                 |
| QZ7        | Electromechanical power steering  And impurior interfere                                                        |
| UF7        | Audi music interface                                                                                            |
| UH2        | Hold assist                                                                                                     |
| 1G1        | Collapsible spare tire                                                                                          |
| 1S1        | Tool kit and jack                                                                                               |
| 5K4        | Complete protective cover (made-to-measure system)                                                              |
| 7GH        | Emission standard EU6                                                                                           |
| 7K3        | Tire pressure monitoring system                                                                                 |
| 8K1        | Separate daytime running light                                                                                  |
| 9ZX        | Bluetooth interface                                                                                             |