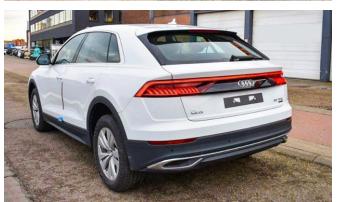

## $2020\ Model\ Audi\ Q8,\ 3.0L\ Petrol\ TFSi,\ Quattro\ A/T$

| Code       | Description                                                                                                     |
|------------|-----------------------------------------------------------------------------------------------------------------|
| 4MN0X2     | AUDI Q8. Quattro. 3,0 TFSI. 250 kW/340 h.p. Automatic                                                           |
|            | Serial equipment:                                                                                               |
| 0M5        | Fuel tank (85 liters)                                                                                           |
| 0TC        | Floor mats in front                                                                                             |
| 0VF        | Information kit in English                                                                                      |
| 1A2        | Fuel system for SI engine with direct injection (FSI)                                                           |
| 1Y6        | Automatic slip-control differential                                                                             |
| 1Z5        | Increase in initial standard fuel filling                                                                       |
| 2FJ        | Leather-wrapped steering wheel, 3-spoke, with multi-function Plus                                               |
| 2H9        | Audi drive select ^with efficiency]                                                                             |
| 3B3        | ISOFIX child seat anchors and top tether for the rear bench seat                                                |
| 3L3        | Front seats, manually adjustable                                                                                |
| 3NE        | Rear seat bench/backrest, split folding with center armrest                                                     |
| 40V        | Forged alloy wheels, 5-arm Aero style, 8.5J x 19                                                                |
| 4 E 7      | Luggage compartment lid, electrically opening and closing                                                       |
| 417        | Remote control key (without SAFELOCK)                                                                           |
| 4KC        | Heat-insulating glass at sides and rear                                                                         |
| 4L2        |                                                                                                                 |
| 4LZ<br>4UE | Dimming interior rearview mirror  Airbage front driver and front passanger                                      |
|            | Airbags front driver and front passanger  Side airbags in front and gustain airbag system                       |
| 4X3        | Side airbags in front and curtain airbag system  High Class styling poskage                                     |
| 4ZB        | High-Gloss styling package                                                                                      |
| 5J1        | Roof spoiler including center high-mounted stop lamp                                                            |
| 5MA        | Decorative inserts in Silver Gray Diamond Paint                                                                 |
| 5XC        | Sun visors with illuminated vanity mirrors on driver and front passenger side                                   |
| 5ZF        | Head restraints in front                                                                                        |
| 6 E3       | Center armrest in front                                                                                         |
| 6FA        | Exterior mirror housings painted in body color                                                                  |
| 6XE        | Ext. mirrors, power-adjustable, heated and electr. folding, incl. front pass. exterior mirror lowering function |
| 7AA        | Electronic immobilizer                                                                                          |
| 7L8        | Start/stop system                                                                                               |
| 7X1        | Rear parking aid                                                                                                |
| 8IT        | LED headlamps                                                                                                   |
| 8SK        | LED rear combination lamps                                                                                      |
| 8T6        | Cruise control system incl. speed limiter                                                                       |
| 9AD        | Comfort automatic air conditioning system, dual-zone                                                            |
| 9G8        | Belt-driven integrated starter alternator 48V, 110 - 250 A                                                      |
| 9JA        | Non-smoker's package                                                                                            |
| 9P3        | Seat belt reminder                                                                                              |
| 9S7        | Driver information system with color display                                                                    |
| 9VD        | Audi sound system                                                                                               |
| Н8Н        | 265/55 R19 113Y xl                                                                                              |
| I8E        | MMI radio Plus                                                                                                  |
| J2D        | Battery 380 A (68 Ah)                                                                                           |
| N2T        | Fabric "Initial"                                                                                                |
|            |                                                                                                                 |
| QZ7        | Electromechanical power steering  And impurior interfere                                                        |
| UF7        | Audi music interface                                                                                            |
| UH2        | Hold assist                                                                                                     |
| 1G1        | Collapsible spare tire                                                                                          |
| 1S1        | Tool kit and jack                                                                                               |
| 5K4        | Complete protective cover (made-to-measure system)                                                              |
| 7GH        | Emission standard EU6                                                                                           |
| 7K3        | Tire pressure monitoring system                                                                                 |
| 8K1        | Separate daytime running light                                                                                  |
| 9ZX        | Bluetooth interface                                                                                             |