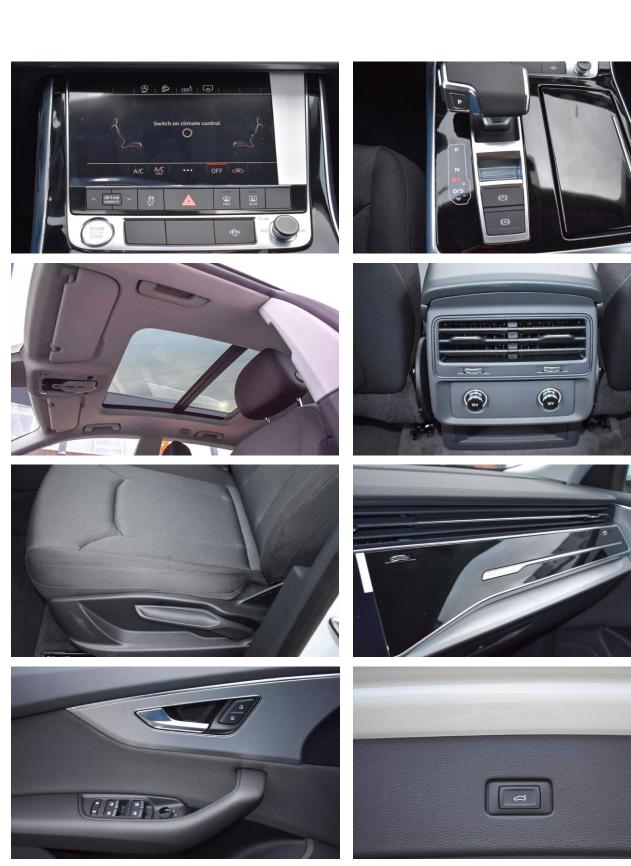

## $2020\ Model\ Audi\ Q8,\ 3.0L\ Petrol\ TFSi,\ Quattro\ A/T$

| Code       | Description                                                                                                     |
|------------|-----------------------------------------------------------------------------------------------------------------|
| 4MN0X2     | AUDI Q8. Quattro. 3,0 TFSI. 250 kW/340 h.p. Automatic                                                           |
|            | Serial equipment:                                                                                               |
| 0M5        | Fuel tank (85 liters)                                                                                           |
| 0TC        | Floor mats in front                                                                                             |
| 0VF        | Information kit in English                                                                                      |
| 1A2        | Fuel system for SI engine with direct injection (FSI)                                                           |
| 1Y6        | Automatic slip-control differential                                                                             |
| 1Z5        | Increase in initial standard fuel filling                                                                       |
| 2FJ        | Leather-wrapped steering wheel, 3-spoke, with multi-function Plus                                               |
| 2H9        | Audi drive select ^with efficiency]                                                                             |
| 3B3        | ISOFIX child seat anchors and top tether for the rear bench seat                                                |
| 3L3        | Front seats, manually adjustable                                                                                |
| 3NE        | Rear seat bench/backrest, split folding with center armrest                                                     |
| 40V        | Forged alloy wheels, 5-arm Aero style, 8.5J x 19                                                                |
| 4 E 7      | Luggage compartment lid, electrically opening and closing                                                       |
| 417        | Remote control key (without SAFELOCK)                                                                           |
| 4KC        | Heat-insulating glass at sides and rear                                                                         |
| 4L2        |                                                                                                                 |
| 4LZ<br>4UE | Dimming interior rearview mirror  Airbage front driver and front passanger                                      |
|            | Airbags front driver and front passanger  Side airbags in front and gustain airbag system                       |
| 4X3        | Side airbags in front and curtain airbag system  High Class styling poskage                                     |
| 4ZB        | High-Gloss styling package                                                                                      |
| 5J1        | Roof spoiler including center high-mounted stop lamp                                                            |
| 5MA        | Decorative inserts in Silver Gray Diamond Paint                                                                 |
| 5XC        | Sun visors with illuminated vanity mirrors on driver and front passenger side                                   |
| 5ZF        | Head restraints in front                                                                                        |
| 6 E3       | Center armrest in front                                                                                         |
| 6FA        | Exterior mirror housings painted in body color                                                                  |
| 6XE        | Ext. mirrors, power-adjustable, heated and electr. folding, incl. front pass. exterior mirror lowering function |
| 7AA        | Electronic immobilizer                                                                                          |
| 7L8        | Start/stop system                                                                                               |
| 7X1        | Rear parking aid                                                                                                |
| 8IT        | LED headlamps                                                                                                   |
| 8SK        | LED rear combination lamps                                                                                      |
| 8T6        | Cruise control system incl. speed limiter                                                                       |
| 9AD        | Comfort automatic air conditioning system, dual-zone                                                            |
| 9G8        | Belt-driven integrated starter alternator 48V, 110 - 250 A                                                      |
| 9JA        | Non-smoker's package                                                                                            |
| 9P3        | Seat belt reminder                                                                                              |
| 9S7        | Driver information system with color display                                                                    |
| 9VD        | Audi sound system                                                                                               |
| Н8Н        | 265/55 R19 113Y xl                                                                                              |
| I8E        | MMI radio Plus                                                                                                  |
| J2D        | Battery 380 A (68 Ah)                                                                                           |
| N2T        | Fabric "Initial"                                                                                                |
|            |                                                                                                                 |
| QZ7        | Electromechanical power steering  And impurior interfere                                                        |
| UF7        | Audi music interface                                                                                            |
| UH2        | Hold assist                                                                                                     |
| 1G1        | Collapsible spare tire                                                                                          |
| 1S1        | Tool kit and jack                                                                                               |
| 5K4        | Complete protective cover (made-to-measure system)                                                              |
| 7GH        | Emission standard EU6                                                                                           |
| 7K3        | Tire pressure monitoring system                                                                                 |
| 8K1        | Separate daytime running light                                                                                  |
| 9ZX        | Bluetooth interface                                                                                             |

| code | Optional Extras:                                   |
|------|----------------------------------------------------|
|      | Exterior - white or black simple color             |
| 0TD  | Floor mats in front and rear                       |
| 0Y3  | Cold zones                                         |
| 1G1  | Collapsible spare tire                             |
| 1S1  | Tool kit and jack                                  |
| 1T3  | First-aid kit with warning triangle                |
| 3FU  | Panoramic glass sunroof                            |
| 5K4  | Complete protective cover (made-to-measure system) |
| 7GH  | Emission standard EU6                              |
| 7K3  | Tire pressure monitoring system                    |
| 8K1  | Separate daytime running light                     |
| 8Z4  | Moderate hot country                               |
| 9ZX  | Bluetooth interface                                |