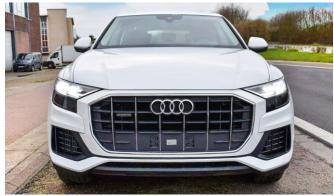

## $2020\ Model\ Audi\ Q8,\ 3.0L\ Petrol\ TFSi,\ Quattro\ A/T$

| Code       | Description                                                                                                     |
|------------|-----------------------------------------------------------------------------------------------------------------|
| 4MN0X2     | AUDI Q8. Quattro. 3,0 TFSI. 250 kW/340 h.p. Automatic                                                           |
|            | Serial equipment:                                                                                               |
| 0M5        | Fuel tank (85 liters)                                                                                           |
| 0TC        | Floor mats in front                                                                                             |
| 0VF        | Information kit in English                                                                                      |
| 1A2        | Fuel system for SI engine with direct injection (FSI)                                                           |
| 1Y6        | Automatic slip-control differential                                                                             |
| 1Z5        | Increase in initial standard fuel filling                                                                       |
| 2FJ        | Leather-wrapped steering wheel, 3-spoke, with multi-function Plus                                               |
| 2H9        | Audi drive select ^with efficiency]                                                                             |
| 3B3        | ISOFIX child seat anchors and top tether for the rear bench seat                                                |
| 3L3        | Front seats, manually adjustable                                                                                |
| 3NE        | Rear seat bench/backrest, split folding with center armrest                                                     |
| 40V        | Forged alloy wheels, 5-arm Aero style, 8.5J x 19                                                                |
| 4 E 7      | Luggage compartment lid, electrically opening and closing                                                       |
| 417        | Remote control key (without SAFELOCK)                                                                           |
| 4KC        | Heat-insulating glass at sides and rear                                                                         |
| 4L2        |                                                                                                                 |
| 4LZ<br>4UE | Dimming interior rearview mirror  Airbage front driver and front passanger                                      |
|            | Airbags front driver and front passanger  Side airbags in front and gustain airbag system                       |
| 4X3        | Side airbags in front and curtain airbag system  High Class styling poskage                                     |
| 4ZB        | High-Gloss styling package                                                                                      |
| 5J1        | Roof spoiler including center high-mounted stop lamp                                                            |
| 5MA        | Decorative inserts in Silver Gray Diamond Paint                                                                 |
| 5XC        | Sun visors with illuminated vanity mirrors on driver and front passenger side                                   |
| 5ZF        | Head restraints in front                                                                                        |
| 6 E3       | Center armrest in front                                                                                         |
| 6FA        | Exterior mirror housings painted in body color                                                                  |
| 6XE        | Ext. mirrors, power-adjustable, heated and electr. folding, incl. front pass. exterior mirror lowering function |
| 7AA        | Electronic immobilizer                                                                                          |
| 7L8        | Start/stop system                                                                                               |
| 7X1        | Rear parking aid                                                                                                |
| 8IT        | LED headlamps                                                                                                   |
| 8SK        | LED rear combination lamps                                                                                      |
| 8T6        | Cruise control system incl. speed limiter                                                                       |
| 9AD        | Comfort automatic air conditioning system, dual-zone                                                            |
| 9G8        | Belt-driven integrated starter alternator 48V, 110 - 250 A                                                      |
| 9JA        | Non-smoker's package                                                                                            |
| 9P3        | Seat belt reminder                                                                                              |
| 9S7        | Driver information system with color display                                                                    |
| 9VD        | Audi sound system                                                                                               |
| Н8Н        | 265/55 R19 113Y xl                                                                                              |
| I8E        | MMI radio Plus                                                                                                  |
| J2D        | Battery 380 A (68 Ah)                                                                                           |
| N2T        | Fabric "Initial"                                                                                                |
|            |                                                                                                                 |
| QZ7        | Electromechanical power steering  And impurior interfere                                                        |
| UF7        | Audi music interface                                                                                            |
| UH2        | Hold assist                                                                                                     |
| 1G1        | Collapsible spare tire                                                                                          |
| 1S1        | Tool kit and jack                                                                                               |
| 5K4        | Complete protective cover (made-to-measure system)                                                              |
| 7GH        | Emission standard EU6                                                                                           |
| 7K3        | Tire pressure monitoring system                                                                                 |
| 8K1        | Separate daytime running light                                                                                  |
| 9ZX        | Bluetooth interface                                                                                             |