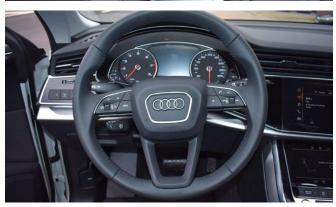

## $2020\ Model\ Audi\ Q8,\ 3.0L\ Petrol\ TFSi,\ Quattro\ A/T$

| Code       | Description                                                                                                     |
|------------|-----------------------------------------------------------------------------------------------------------------|
| 4MN0X2     | AUDI Q8. Quattro. 3,0 TFSI. 250 kW/340 h.p. Automatic                                                           |
|            | Serial equipment:                                                                                               |
| 0M5        | Fuel tank (85 liters)                                                                                           |
| 0TC        | Floor mats in front                                                                                             |
| 0VF        | Information kit in English                                                                                      |
| 1A2        | Fuel system for SI engine with direct injection (FSI)                                                           |
| 1Y6        | Automatic slip-control differential                                                                             |
| 1Z5        | Increase in initial standard fuel filling                                                                       |
| 2FJ        | Leather-wrapped steering wheel, 3-spoke, with multi-function Plus                                               |
| 2H9        | Audi drive select ^with efficiency]                                                                             |
| 3B3        | ISOFIX child seat anchors and top tether for the rear bench seat                                                |
| 3L3        | Front seats, manually adjustable                                                                                |
| 3NE        | Rear seat bench/backrest, split folding with center armrest                                                     |
| 40V        | Forged alloy wheels, 5-arm Aero style, 8.5J x 19                                                                |
| 4 E 7      | Luggage compartment lid, electrically opening and closing                                                       |
| 417        | Remote control key (without SAFELOCK)                                                                           |
| 4KC        | Heat-insulating glass at sides and rear                                                                         |
| 4L2        |                                                                                                                 |
| 4LZ<br>4UE | Dimming interior rearview mirror  Airbage front driver and front passanger                                      |
|            | Airbags front driver and front passanger  Side airbags in front and gustain airbag system                       |
| 4X3        | Side airbags in front and curtain airbag system  High Class styling poskage                                     |
| 4ZB        | High-Gloss styling package                                                                                      |
| 5J1        | Roof spoiler including center high-mounted stop lamp                                                            |
| 5MA        | Decorative inserts in Silver Gray Diamond Paint                                                                 |
| 5XC        | Sun visors with illuminated vanity mirrors on driver and front passenger side                                   |
| 5ZF        | Head restraints in front                                                                                        |
| 6 E3       | Center armrest in front                                                                                         |
| 6FA        | Exterior mirror housings painted in body color                                                                  |
| 6XE        | Ext. mirrors, power-adjustable, heated and electr. folding, incl. front pass. exterior mirror lowering function |
| 7AA        | Electronic immobilizer                                                                                          |
| 7L8        | Start/stop system                                                                                               |
| 7X1        | Rear parking aid                                                                                                |
| 8IT        | LED headlamps                                                                                                   |
| 8SK        | LED rear combination lamps                                                                                      |
| 8T6        | Cruise control system incl. speed limiter                                                                       |
| 9AD        | Comfort automatic air conditioning system, dual-zone                                                            |
| 9G8        | Belt-driven integrated starter alternator 48V, 110 - 250 A                                                      |
| 9JA        | Non-smoker's package                                                                                            |
| 9P3        | Seat belt reminder                                                                                              |
| 9S7        | Driver information system with color display                                                                    |
| 9VD        | Audi sound system                                                                                               |
| Н8Н        | 265/55 R19 113Y xl                                                                                              |
| I8E        | MMI radio Plus                                                                                                  |
| J2D        | Battery 380 A (68 Ah)                                                                                           |
| N2T        | Fabric "Initial"                                                                                                |
|            |                                                                                                                 |
| QZ7        | Electromechanical power steering  And impurior interfere                                                        |
| UF7        | Audi music interface                                                                                            |
| UH2        | Hold assist                                                                                                     |
| 1G1        | Collapsible spare tire                                                                                          |
| 1S1        | Tool kit and jack                                                                                               |
| 5K4        | Complete protective cover (made-to-measure system)                                                              |
| 7GH        | Emission standard EU6                                                                                           |
| 7K3        | Tire pressure monitoring system                                                                                 |
| 8K1        | Separate daytime running light                                                                                  |
| 9ZX        | Bluetooth interface                                                                                             |