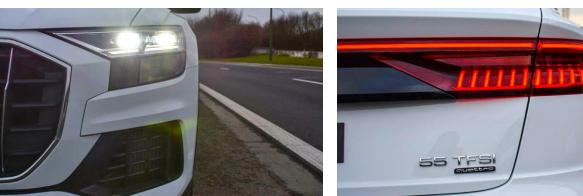

## $2020\ Model\ Audi\ Q8,\ 3.0L\ Petrol\ TFSi,\ Quattro\ A/T$

| Code       | Description                                                                                                     |
|------------|-----------------------------------------------------------------------------------------------------------------|
| 4MN0X2     | AUDI Q8. Quattro. 3,0 TFSI. 250 kW/340 h.p. Automatic                                                           |
|            | Serial equipment:                                                                                               |
| 0M5        | Fuel tank (85 liters)                                                                                           |
| 0TC        | Floor mats in front                                                                                             |
| 0VF        | Information kit in English                                                                                      |
| 1A2        | Fuel system for SI engine with direct injection (FSI)                                                           |
| 1Y6        | Automatic slip-control differential                                                                             |
| 1Z5        | Increase in initial standard fuel filling                                                                       |
| 2FJ        | Leather-wrapped steering wheel, 3-spoke, with multi-function Plus                                               |
| 2H9        | Audi drive select ^with efficiency]                                                                             |
| 3B3        | ISOFIX child seat anchors and top tether for the rear bench seat                                                |
| 3L3        | Front seats, manually adjustable                                                                                |
| 3NE        | Rear seat bench/backrest, split folding with center armrest                                                     |
| 40V        | Forged alloy wheels, 5-arm Aero style, 8.5J x 19                                                                |
| 4 E 7      | Luggage compartment lid, electrically opening and closing                                                       |
| 417        | Remote control key (without SAFELOCK)                                                                           |
| 4KC        | Heat-insulating glass at sides and rear                                                                         |
| 4L2        |                                                                                                                 |
| 4LZ<br>4UE | Dimming interior rearview mirror  Airbage front driver and front passanger                                      |
|            | Airbags front driver and front passanger  Side airbags in front and gustain airbag system                       |
| 4X3        | Side airbags in front and curtain airbag system  High Class styling poskage                                     |
| 4ZB        | High-Gloss styling package                                                                                      |
| 5J1        | Roof spoiler including center high-mounted stop lamp                                                            |
| 5MA        | Decorative inserts in Silver Gray Diamond Paint                                                                 |
| 5XC        | Sun visors with illuminated vanity mirrors on driver and front passenger side                                   |
| 5ZF        | Head restraints in front                                                                                        |
| 6 E3       | Center armrest in front                                                                                         |
| 6FA        | Exterior mirror housings painted in body color                                                                  |
| 6XE        | Ext. mirrors, power-adjustable, heated and electr. folding, incl. front pass. exterior mirror lowering function |
| 7AA        | Electronic immobilizer                                                                                          |
| 7L8        | Start/stop system                                                                                               |
| 7X1        | Rear parking aid                                                                                                |
| 8IT        | LED headlamps                                                                                                   |
| 8SK        | LED rear combination lamps                                                                                      |
| 8T6        | Cruise control system incl. speed limiter                                                                       |
| 9AD        | Comfort automatic air conditioning system, dual-zone                                                            |
| 9G8        | Belt-driven integrated starter alternator 48V, 110 - 250 A                                                      |
| 9JA        | Non-smoker's package                                                                                            |
| 9P3        | Seat belt reminder                                                                                              |
| 9S7        | Driver information system with color display                                                                    |
| 9VD        | Audi sound system                                                                                               |
| Н8Н        | 265/55 R19 113Y xl                                                                                              |
| I8E        | MMI radio Plus                                                                                                  |
| J2D        | Battery 380 A (68 Ah)                                                                                           |
| N2T        | Fabric "Initial"                                                                                                |
|            |                                                                                                                 |
| QZ7        | Electromechanical power steering  And impurior interfere                                                        |
| UF7        | Audi music interface                                                                                            |
| UH2        | Hold assist                                                                                                     |
| 1G1        | Collapsible spare tire                                                                                          |
| 1S1        | Tool kit and jack                                                                                               |
| 5K4        | Complete protective cover (made-to-measure system)                                                              |
| 7GH        | Emission standard EU6                                                                                           |
| 7K3        | Tire pressure monitoring system                                                                                 |
| 8K1        | Separate daytime running light                                                                                  |
| 9ZX        | Bluetooth interface                                                                                             |