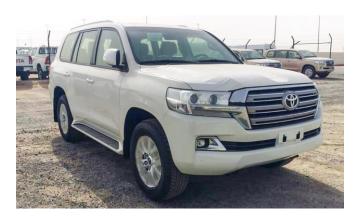

## 2020YM TOYOTA LAND CRUISER 4.0L PETROL, EXR A/T

| TECHNICAL FEATURES                                      |                                               |
|---------------------------------------------------------|-----------------------------------------------|
| ENGINE                                                  | 4.0L, V6, 24 VALVE, DOHC, DUAL VVT-I (1GR-FE) |
| OUTPUT (HP/RPM)                                         | 271/5600                                      |
| TORQUE (KG-M/RPM)                                       | 39.3/4400                                     |
| TRANSMISSION                                            | 6 AT                                          |
| TERRAIN                                                 | 4x4 FULL-TIME                                 |
| TYRE SIZE                                               | 285/60 R18                                    |
| DIMENSIONS (MM)                                         | 5,095 x 1,980 x 1,930 (L x W x H)             |
| FUEL TANK CAPACITY (LITRE)                              | 138                                           |
| SEATING CAPACITY                                        | 8                                             |
| FUEL EFFICIENCY (KM/L)                                  | 9.2                                           |
| INTERIOR FEATURES                                       |                                               |
| AUTO AIR CONDITIONING                                   | DUAL ZONE WITH MANUAL REAR COOLER             |
| PUSH START BUTTON                                       | WITH                                          |
| CRUISE CONTROL                                          | WITH                                          |
| CENTRE CONSOLE COOLER BOX                               | WITH                                          |
| REMOTE ENGINE STARTER                                   | WITH                                          |
| SMART KEYLESS ENTRY                                     | WITH                                          |
| LEATHER & WOOD-TRIMMED STEERING WHEEL                   | WITH                                          |
| STEERING WHEEL CONTROL FOR AUDIO/TELEPHONE              | WITH                                          |
| WOOD GRAIN INTERIOR PACKAGE                             | WITH                                          |
| SEAT FABRIC                                             | MOQUETTE                                      |
| DRIVER POWER SEAT                                       | WITH                                          |
| AUDIO & ENTERTAINMENT SYSTEM                            |                                               |
| AUDIO DISPLAY (DVD/USB/AUX/BLUETOOTH)                   | 7"                                            |
| NUMBER OF SPEAKERS                                      | 6                                             |
| EXTERIOR FEATURES                                       |                                               |
| ALLOY WHEELS                                            | 18"                                           |
| SUNROOF                                                 | WITH                                          |
| INTEGRATED ROOF RAILS                                   | WITH                                          |
| DOOR MIRRORS - POWERED/ RETRACTABLE / REVERSE AUTO TILT | WITH                                          |
| LED HEADLIGHTS WITH DRLS                                | WITH                                          |
| LED FRONT FOG LAMPS                                     | WITH                                          |
| MANUAL HEADLIGHT LEVELLING                              | WITH                                          |
| FRONT GRILLE                                            | WITH                                          |
| SAFETY FEATURES                                         |                                               |
| ANTI-LOCK BRAKING SYSTEM (ABS) & BRAKE ASSIST (BA)      | WITH                                          |
| DUAL FRONT AIRBAGS                                      | WITH                                          |
| ELECTRONIC BRAKE-FORCE DISTRIBUTION (EBD)               | WITH                                          |
| REAR VIEW CAMERA                                        | WITH                                          |
| FRONT & REAR PARKING SENSORS                            | WITH                                          |
| HILL-START ASSIST CONTROL (HAC)                         | WITH                                          |
| TYRE PRESSURE MONITORING SYSTEM                         | WITH                                          |
| CRAWL CONTROL (CC)                                      | WITH                                          |