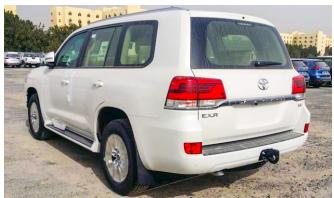

## 2020YM TOYOTA LAND CRUISER 4.0L PETROL, EXR A/T

| TECHNICAL FEATURES                                      |                                               |
|---------------------------------------------------------|-----------------------------------------------|
| ENGINE                                                  | 4.0L, V6, 24 VALVE, DOHC, DUAL VVT-I (1GR-FE) |
| OUTPUT (HP/RPM)                                         | 271/5600                                      |
| TORQUE (KG-M/RPM)                                       | 39.3/4400                                     |
| TRANSMISSION                                            | 6 AT                                          |
| TERRAIN                                                 | 4x4 FULL-TIME                                 |
| TYRE SIZE                                               | 285/60 R18                                    |
| DIMENSIONS (MM)                                         | 5,095 x 1,980 x 1,930 (L x W x H)             |
| FUEL TANK CAPACITY (LITRE)                              | 138                                           |
| SEATING CAPACITY                                        | 8                                             |
| FUEL EFFICIENCY (KM/L)                                  | 9.2                                           |
| INTERIOR FEATURES                                       |                                               |
| AUTO AIR CONDITIONING                                   | DUAL ZONE WITH MANUAL REAR COOLER             |
| PUSH START BUTTON                                       | WITH                                          |
| CRUISE CONTROL                                          | WITH                                          |
| CENTRE CONSOLE COOLER BOX                               | WITH                                          |
| REMOTE ENGINE STARTER                                   | WITH                                          |
| SMART KEYLESS ENTRY                                     | WITH                                          |
| LEATHER & WOOD-TRIMMED STEERING WHEEL                   | WITH                                          |
| STEERING WHEEL CONTROL FOR AUDIO/TELEPHONE              | WITH                                          |
| WOOD GRAIN INTERIOR PACKAGE                             | WITH                                          |
| SEAT FABRIC                                             | MOQUETTE                                      |
| DRIVER POWER SEAT                                       | WITH                                          |
| AUDIO & ENTERTAINMENT SYSTEM                            |                                               |
| AUDIO DISPLAY (DVD/USB/AUX/BLUETOOTH)                   | 7"                                            |
| NUMBER OF SPEAKERS                                      | 6                                             |
| EXTERIOR FEATURES                                       |                                               |
| ALLOY WHEELS                                            | 18"                                           |
| SUNROOF                                                 | WITH                                          |
| INTEGRATED ROOF RAILS                                   | WITH                                          |
| DOOR MIRRORS - POWERED/ RETRACTABLE / REVERSE AUTO TILT | WITH                                          |
| LED HEADLIGHTS WITH DRLS                                | WITH                                          |
| LED FRONT FOG LAMPS                                     | WITH                                          |
| MANUAL HEADLIGHT LEVELLING                              | WITH                                          |
| FRONT GRILLE                                            | WITH                                          |
| SAFETY FEATURES                                         |                                               |
| ANTI-LOCK BRAKING SYSTEM (ABS) & BRAKE ASSIST (BA)      | WITH                                          |
| DUAL FRONT AIRBAGS                                      | WITH                                          |
| ELECTRONIC BRAKE-FORCE DISTRIBUTION (EBD)               | WITH                                          |
| REAR VIEW CAMERA                                        | WITH                                          |
| FRONT & REAR PARKING SENSORS                            | WITH                                          |
| HILL-START ASSIST CONTROL (HAC)                         | WITH                                          |
| TYRE PRESSURE MONITORING SYSTEM                         | WITH                                          |
| CRAWL CONTROL (CC)                                      | WITH                                          |