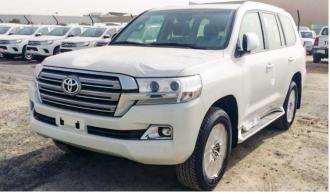

## 2020YM TOYOTA LAND CRUISER 4.0L PETROL, EXR A/T

| TECHNICAL FEATURES                                      |                                               |
|---------------------------------------------------------|-----------------------------------------------|
| ENGINE                                                  | 4.0L, V6, 24 VALVE, DOHC, DUAL VVT-I (1GR-FE) |
| OUTPUT (HP/RPM)                                         | 271/5600                                      |
| TORQUE (KG-M/RPM)                                       | 39.3/4400                                     |
| TRANSMISSION                                            | 6 AT                                          |
| TERRAIN                                                 | 4x4 FULL-TIME                                 |
| TYRE SIZE                                               | 285/60 R18                                    |
| DIMENSIONS (MM)                                         | 5,095 x 1,980 x 1,930 (L x W x H)             |
| FUEL TANK CAPACITY (LITRE)                              | 138                                           |
| SEATING CAPACITY                                        | 8                                             |
| FUEL EFFICIENCY (KM/L)                                  | 9.2                                           |
| INTERIOR FEATURES                                       |                                               |
| AUTO AIR CONDITIONING                                   | DUAL ZONE WITH MANUAL REAR COOLER             |
| PUSH START BUTTON                                       | WITH                                          |
| CRUISE CONTROL                                          | WITH                                          |
| CENTRE CONSOLE COOLER BOX                               | WITH                                          |
| REMOTE ENGINE STARTER                                   | WITH                                          |
| SMART KEYLESS ENTRY                                     | WITH                                          |
| LEATHER & WOOD-TRIMMED STEERING WHEEL                   | WITH                                          |
| STEERING WHEEL CONTROL FOR AUDIO/TELEPHONE              | WITH                                          |
| WOOD GRAIN INTERIOR PACKAGE                             | WITH                                          |
| SEAT FABRIC                                             | MOQUETTE                                      |
| DRIVER POWER SEAT                                       | WITH                                          |
| AUDIO & ENTERTAINMENT SYSTEM                            |                                               |
| AUDIO DISPLAY (DVD/USB/AUX/BLUETOOTH)                   | 7"                                            |
| NUMBER OF SPEAKERS                                      | 6                                             |
| EXTERIOR FEATURES                                       |                                               |
| ALLOY WHEELS                                            | 18"                                           |
| SUNROOF                                                 | WITH                                          |
| INTEGRATED ROOF RAILS                                   | WITH                                          |
| DOOR MIRRORS - POWERED/ RETRACTABLE / REVERSE AUTO TILT | WITH                                          |
| LED HEADLIGHTS WITH DRLS                                | WITH                                          |
| LED FRONT FOG LAMPS                                     | WITH                                          |
| MANUAL HEADLIGHT LEVELLING                              | WITH                                          |
| FRONT GRILLE                                            | WITH                                          |
| SAFETY FEATURES                                         |                                               |
| ANTI-LOCK BRAKING SYSTEM (ABS) & BRAKE ASSIST (BA)      | WITH                                          |
| DUAL FRONT AIRBAGS                                      | WITH                                          |
| ELECTRONIC BRAKE-FORCE DISTRIBUTION (EBD)               | WITH                                          |
| REAR VIEW CAMERA                                        | WITH                                          |
| FRONT & REAR PARKING SENSORS                            | WITH                                          |
| HILL-START ASSIST CONTROL (HAC)                         | WITH                                          |
| TYRE PRESSURE MONITORING SYSTEM                         | WITH                                          |
| CRAWL CONTROL (CC)                                      | WITH                                          |