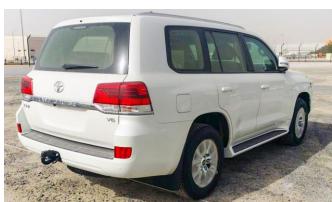

## 2020YM TOYOTA LAND CRUISER 4.0L PETROL, EXR A/T

| TECHNICAL FEATURES                                      |                                               |
|---------------------------------------------------------|-----------------------------------------------|
| ENGINE                                                  | 4.0L, V6, 24 VALVE, DOHC, DUAL VVT-I (1GR-FE) |
| OUTPUT (HP/RPM)                                         | 271/5600                                      |
| TORQUE (KG-M/RPM)                                       | 39.3/4400                                     |
| TRANSMISSION                                            | 6 AT                                          |
| TERRAIN                                                 | 4x4 FULL-TIME                                 |
| TYRE SIZE                                               | 285/60 R18                                    |
| DIMENSIONS (MM)                                         | 5,095 x 1,980 x 1,930 (L x W x H)             |
| FUEL TANK CAPACITY (LITRE)                              | 138                                           |
| SEATING CAPACITY                                        | 8                                             |
| FUEL EFFICIENCY (KM/L)                                  | 9.2                                           |
| INTERIOR FEATURES                                       |                                               |
| AUTO AIR CONDITIONING                                   | DUAL ZONE WITH MANUAL REAR COOLER             |
| PUSH START BUTTON                                       | WITH                                          |
| CRUISE CONTROL                                          | WITH                                          |
| CENTRE CONSOLE COOLER BOX                               | WITH                                          |
| REMOTE ENGINE STARTER                                   | WITH                                          |
| SMART KEYLESS ENTRY                                     | WITH                                          |
| LEATHER & WOOD-TRIMMED STEERING WHEEL                   | WITH                                          |
| STEERING WHEEL CONTROL FOR AUDIO/TELEPHONE              | WITH                                          |
| WOOD GRAIN INTERIOR PACKAGE                             | WITH                                          |
| SEAT FABRIC                                             | MOQUETTE                                      |
| DRIVER POWER SEAT                                       | WITH                                          |
| AUDIO & ENTERTAINMENT SYSTEM                            |                                               |
| AUDIO DISPLAY (DVD/USB/AUX/BLUETOOTH)                   | 7"                                            |
| NUMBER OF SPEAKERS                                      | 6                                             |
| EXTERIOR FEATURES                                       |                                               |
| ALLOY WHEELS                                            | 18"                                           |
| SUNROOF                                                 | WITH                                          |
| INTEGRATED ROOF RAILS                                   | WITH                                          |
| DOOR MIRRORS - POWERED/ RETRACTABLE / REVERSE AUTO TILT | WITH                                          |
| LED HEADLIGHTS WITH DRLS                                | WITH                                          |
| LED FRONT FOG LAMPS                                     | WITH                                          |
| MANUAL HEADLIGHT LEVELLING                              | WITH                                          |
| FRONT GRILLE                                            | WITH                                          |
| SAFETY FEATURES                                         |                                               |
| ANTI-LOCK BRAKING SYSTEM (ABS) & BRAKE ASSIST (BA)      | WITH                                          |
| DUAL FRONT AIRBAGS                                      | WITH                                          |
| ELECTRONIC BRAKE-FORCE DISTRIBUTION (EBD)               | WITH                                          |
| REAR VIEW CAMERA                                        | WITH                                          |
| FRONT & REAR PARKING SENSORS                            | WITH                                          |
| HILL-START ASSIST CONTROL (HAC)                         | WITH                                          |
| TYRE PRESSURE MONITORING SYSTEM                         | WITH                                          |
| CRAWL CONTROL (CC)                                      | WITH                                          |