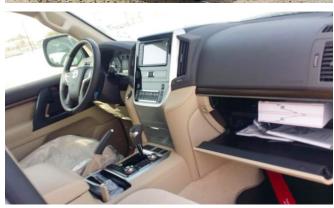

## 2020YM TOYOTA LAND CRUISER 4.0L PETROL, EXR A/T

| TECHNICAL FEATURES                                      |                                               |
|---------------------------------------------------------|-----------------------------------------------|
| ENGINE                                                  | 4.0L, V6, 24 VALVE, DOHC, DUAL VVT-I (1GR-FE) |
| OUTPUT (HP/RPM)                                         | 271/5600                                      |
| TORQUE (KG-M/RPM)                                       | 39.3/4400                                     |
| TRANSMISSION                                            | 6 AT                                          |
| TERRAIN                                                 | 4x4 FULL-TIME                                 |
| TYRE SIZE                                               | 285/60 R18                                    |
| DIMENSIONS (MM)                                         | 5,095 x 1,980 x 1,930 (L x W x H)             |
| FUEL TANK CAPACITY (LITRE)                              | 138                                           |
| SEATING CAPACITY                                        | 8                                             |
| FUEL EFFICIENCY (KM/L)                                  | 9.2                                           |
| INTERIOR FEATURES                                       |                                               |
| AUTO AIR CONDITIONING                                   | DUAL ZONE WITH MANUAL REAR COOLER             |
| PUSH START BUTTON                                       | WITH                                          |
| CRUISE CONTROL                                          | WITH                                          |
| CENTRE CONSOLE COOLER BOX                               | WITH                                          |
| REMOTE ENGINE STARTER                                   | WITH                                          |
| SMART KEYLESS ENTRY                                     | WITH                                          |
| LEATHER & WOOD-TRIMMED STEERING WHEEL                   | WITH                                          |
| STEERING WHEEL CONTROL FOR AUDIO/TELEPHONE              | WITH                                          |
| WOOD GRAIN INTERIOR PACKAGE                             | WITH                                          |
| SEAT FABRIC                                             | MOQUETTE                                      |
| DRIVER POWER SEAT                                       | WITH                                          |
| AUDIO & ENTERTAINMENT SYSTEM                            |                                               |
| AUDIO DISPLAY (DVD/USB/AUX/BLUETOOTH)                   | 7"                                            |
| NUMBER OF SPEAKERS                                      | 6                                             |
| EXTERIOR FEATURES                                       |                                               |
| ALLOY WHEELS                                            | 18"                                           |
| SUNROOF                                                 | WITH                                          |
| INTEGRATED ROOF RAILS                                   | WITH                                          |
| DOOR MIRRORS - POWERED/ RETRACTABLE / REVERSE AUTO TILT | WITH                                          |
| LED HEADLIGHTS WITH DRLS                                | WITH                                          |
| LED FRONT FOG LAMPS                                     | WITH                                          |
| MANUAL HEADLIGHT LEVELLING                              | WITH                                          |
| FRONT GRILLE                                            | WITH                                          |
| SAFETY FEATURES                                         |                                               |
| ANTI-LOCK BRAKING SYSTEM (ABS) & BRAKE ASSIST (BA)      | WITH                                          |
| DUAL FRONT AIRBAGS                                      | WITH                                          |
| ELECTRONIC BRAKE-FORCE DISTRIBUTION (EBD)               | WITH                                          |
| REAR VIEW CAMERA                                        | WITH                                          |
| FRONT & REAR PARKING SENSORS                            | WITH                                          |
| HILL-START ASSIST CONTROL (HAC)                         | WITH                                          |
| TYRE PRESSURE MONITORING SYSTEM                         | WITH                                          |
| CRAWL CONTROL (CC)                                      | WITH                                          |