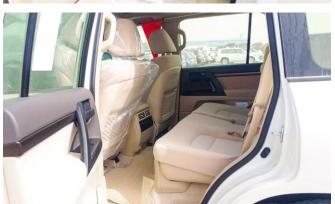

## 2020YM TOYOTA LAND CRUISER 4.0L PETROL, EXR A/T

| TECHNICAL FEATURES                                      |                                               |
|---------------------------------------------------------|-----------------------------------------------|
| ENGINE                                                  | 4.0L, V6, 24 VALVE, DOHC, DUAL VVT-I (1GR-FE) |
| OUTPUT (HP/RPM)                                         | 271/5600                                      |
| TORQUE (KG-M/RPM)                                       | 39.3/4400                                     |
| TRANSMISSION                                            | 6 AT                                          |
| TERRAIN                                                 | 4x4 FULL-TIME                                 |
| TYRE SIZE                                               | 285/60 R18                                    |
| DIMENSIONS (MM)                                         | 5,095 x 1,980 x 1,930 (L x W x H)             |
| FUEL TANK CAPACITY (LITRE)                              | 138                                           |
| SEATING CAPACITY                                        | 8                                             |
| FUEL EFFICIENCY (KM/L)                                  | 9.2                                           |
| INTERIOR FEATURES                                       |                                               |
| AUTO AIR CONDITIONING                                   | DUAL ZONE WITH MANUAL REAR COOLER             |
| PUSH START BUTTON                                       | WITH                                          |
| CRUISE CONTROL                                          | WITH                                          |
| CENTRE CONSOLE COOLER BOX                               | WITH                                          |
| REMOTE ENGINE STARTER                                   | WITH                                          |
| SMART KEYLESS ENTRY                                     | WITH                                          |
| LEATHER & WOOD-TRIMMED STEERING WHEEL                   | WITH                                          |
| STEERING WHEEL CONTROL FOR AUDIO/TELEPHONE              | WITH                                          |
| WOOD GRAIN INTERIOR PACKAGE                             | WITH                                          |
| SEAT FABRIC                                             | MOQUETTE                                      |
| DRIVER POWER SEAT                                       | WITH                                          |
| AUDIO & ENTERTAINMENT SYSTEM                            |                                               |
| AUDIO DISPLAY (DVD/USB/AUX/BLUETOOTH)                   | 7"                                            |
| NUMBER OF SPEAKERS                                      | 6                                             |
| EXTERIOR FEATURES                                       |                                               |
| ALLOY WHEELS                                            | 18"                                           |
| SUNROOF                                                 | WITH                                          |
| INTEGRATED ROOF RAILS                                   | WITH                                          |
| DOOR MIRRORS - POWERED/ RETRACTABLE / REVERSE AUTO TILT | WITH                                          |
| LED HEADLIGHTS WITH DRLS                                | WITH                                          |
| LED FRONT FOG LAMPS                                     | WITH                                          |
| MANUAL HEADLIGHT LEVELLING                              | WITH                                          |
| FRONT GRILLE                                            | WITH                                          |
| SAFETY FEATURES                                         |                                               |
| ANTI-LOCK BRAKING SYSTEM (ABS) & BRAKE ASSIST (BA)      | WITH                                          |
| DUAL FRONT AIRBAGS                                      | WITH                                          |
| ELECTRONIC BRAKE-FORCE DISTRIBUTION (EBD)               | WITH                                          |
| REAR VIEW CAMERA                                        | WITH                                          |
| FRONT & REAR PARKING SENSORS                            | WITH                                          |
| HILL-START ASSIST CONTROL (HAC)                         | WITH                                          |
| TYRE PRESSURE MONITORING SYSTEM                         | WITH                                          |
| CRAWL CONTROL (CC)                                      | WITH                                          |