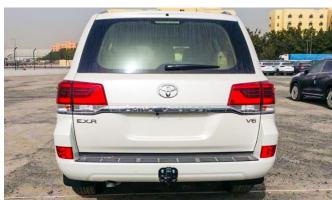

## 2020YM TOYOTA LAND CRUISER 4.0L PETROL, EXR A/T

| TECHNICAL FEATURES                                      |                                               |
|---------------------------------------------------------|-----------------------------------------------|
| ENGINE                                                  | 4.0L, V6, 24 VALVE, DOHC, DUAL VVT-I (1GR-FE) |
| OUTPUT (HP/RPM)                                         | 271/5600                                      |
| TORQUE (KG-M/RPM)                                       | 39.3/4400                                     |
| TRANSMISSION                                            | 6 AT                                          |
| TERRAIN                                                 | 4x4 FULL-TIME                                 |
| TYRE SIZE                                               | 285/60 R18                                    |
| DIMENSIONS (MM)                                         | 5,095 x 1,980 x 1,930 (L x W x H)             |
| FUEL TANK CAPACITY (LITRE)                              | 138                                           |
| SEATING CAPACITY                                        | 8                                             |
| FUEL EFFICIENCY (KM/L)                                  | 9.2                                           |
| INTERIOR FEATURES                                       |                                               |
| AUTO AIR CONDITIONING                                   | DUAL ZONE WITH MANUAL REAR COOLER             |
| PUSH START BUTTON                                       | WITH                                          |
| CRUISE CONTROL                                          | WITH                                          |
| CENTRE CONSOLE COOLER BOX                               | WITH                                          |
| REMOTE ENGINE STARTER                                   | WITH                                          |
| SMART KEYLESS ENTRY                                     | WITH                                          |
| LEATHER & WOOD-TRIMMED STEERING WHEEL                   | WITH                                          |
| STEERING WHEEL CONTROL FOR AUDIO/TELEPHONE              | WITH                                          |
| WOOD GRAIN INTERIOR PACKAGE                             | WITH                                          |
| SEAT FABRIC                                             | MOQUETTE                                      |
| DRIVER POWER SEAT                                       | WITH                                          |
| AUDIO & ENTERTAINMENT SYSTEM                            |                                               |
| AUDIO DISPLAY (DVD/USB/AUX/BLUETOOTH)                   | 7"                                            |
| NUMBER OF SPEAKERS                                      | 6                                             |
| EXTERIOR FEATURES                                       |                                               |
| ALLOY WHEELS                                            | 18"                                           |
| SUNROOF                                                 | WITH                                          |
| INTEGRATED ROOF RAILS                                   | WITH                                          |
| DOOR MIRRORS - POWERED/ RETRACTABLE / REVERSE AUTO TILT | WITH                                          |
| LED HEADLIGHTS WITH DRLS                                | WITH                                          |
| LED FRONT FOG LAMPS                                     | WITH                                          |
| MANUAL HEADLIGHT LEVELLING                              | WITH                                          |
| FRONT GRILLE                                            | WITH                                          |
| SAFETY FEATURES                                         |                                               |
| ANTI-LOCK BRAKING SYSTEM (ABS) & BRAKE ASSIST (BA)      | WITH                                          |
| DUAL FRONT AIRBAGS                                      | WITH                                          |
| ELECTRONIC BRAKE-FORCE DISTRIBUTION (EBD)               | WITH                                          |
| REAR VIEW CAMERA                                        | WITH                                          |
| FRONT & REAR PARKING SENSORS                            | WITH                                          |
| HILL-START ASSIST CONTROL (HAC)                         | WITH                                          |
| TYRE PRESSURE MONITORING SYSTEM                         | WITH                                          |
| CRAWL CONTROL (CC)                                      | WITH                                          |