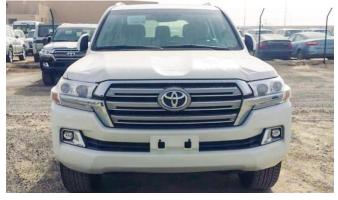

## 2020YM TOYOTA LAND CRUISER 4.0L PETROL, EXR A/T

| TECHNICAL FEATURES                                      |                                               |
|---------------------------------------------------------|-----------------------------------------------|
| ENGINE                                                  | 4.0L, V6, 24 VALVE, DOHC, DUAL VVT-I (1GR-FE) |
| OUTPUT (HP/RPM)                                         | 271/5600                                      |
| TORQUE (KG-M/RPM)                                       | 39.3/4400                                     |
| TRANSMISSION                                            | 6 AT                                          |
| TERRAIN                                                 | 4x4 FULL-TIME                                 |
| TYRE SIZE                                               | 285/60 R18                                    |
| DIMENSIONS (MM)                                         | 5,095 x 1,980 x 1,930 (L x W x H)             |
| FUEL TANK CAPACITY (LITRE)                              | 138                                           |
| SEATING CAPACITY                                        | 8                                             |
| FUEL EFFICIENCY (KM/L)                                  | 9.2                                           |
| INTERIOR FEATURES                                       |                                               |
| AUTO AIR CONDITIONING                                   | DUAL ZONE WITH MANUAL REAR COOLER             |
| PUSH START BUTTON                                       | WITH                                          |
| CRUISE CONTROL                                          | WITH                                          |
| CENTRE CONSOLE COOLER BOX                               | WITH                                          |
| REMOTE ENGINE STARTER                                   | WITH                                          |
| SMART KEYLESS ENTRY                                     | WITH                                          |
| LEATHER & WOOD-TRIMMED STEERING WHEEL                   | WITH                                          |
| STEERING WHEEL CONTROL FOR AUDIO/TELEPHONE              | WITH                                          |
| WOOD GRAIN INTERIOR PACKAGE                             | WITH                                          |
| SEAT FABRIC                                             | MOQUETTE                                      |
| DRIVER POWER SEAT                                       | WITH                                          |
| AUDIO & ENTERTAINMENT SYSTEM                            |                                               |
| AUDIO DISPLAY (DVD/USB/AUX/BLUETOOTH)                   | 7"                                            |
| NUMBER OF SPEAKERS                                      | 6                                             |
| EXTERIOR FEATURES                                       |                                               |
| ALLOY WHEELS                                            | 18"                                           |
| SUNROOF                                                 | WITH                                          |
| INTEGRATED ROOF RAILS                                   | WITH                                          |
| DOOR MIRRORS - POWERED/ RETRACTABLE / REVERSE AUTO TILT | WITH                                          |
| LED HEADLIGHTS WITH DRLS                                | WITH                                          |
| LED FRONT FOG LAMPS                                     | WITH                                          |
| MANUAL HEADLIGHT LEVELLING                              | WITH                                          |
| FRONT GRILLE                                            | WITH                                          |
| SAFETY FEATURES                                         |                                               |
| ANTI-LOCK BRAKING SYSTEM (ABS) & BRAKE ASSIST (BA)      | WITH                                          |
| DUAL FRONT AIRBAGS                                      | WITH                                          |
| ELECTRONIC BRAKE-FORCE DISTRIBUTION (EBD)               | WITH                                          |
| REAR VIEW CAMERA                                        | WITH                                          |
| FRONT & REAR PARKING SENSORS                            | WITH                                          |
| HILL-START ASSIST CONTROL (HAC)                         | WITH                                          |
| TYRE PRESSURE MONITORING SYSTEM                         | WITH                                          |
| CRAWL CONTROL (CC)                                      | WITH                                          |