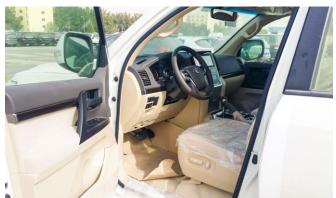

## 2020YM TOYOTA LAND CRUISER 4.0L PETROL, EXR A/T

| TECHNICAL FEATURES                                      |                                               |
|---------------------------------------------------------|-----------------------------------------------|
| ENGINE                                                  | 4.0L, V6, 24 VALVE, DOHC, DUAL VVT-I (1GR-FE) |
| OUTPUT (HP/RPM)                                         | 271/5600                                      |
| TORQUE (KG-M/RPM)                                       | 39.3/4400                                     |
| TRANSMISSION                                            | 6 AT                                          |
| TERRAIN                                                 | 4x4 FULL-TIME                                 |
| TYRE SIZE                                               | 285/60 R18                                    |
| DIMENSIONS (MM)                                         | 5,095 x 1,980 x 1,930 (L x W x H)             |
| FUEL TANK CAPACITY (LITRE)                              | 138                                           |
| SEATING CAPACITY                                        | 8                                             |
| FUEL EFFICIENCY (KM/L)                                  | 9.2                                           |
| INTERIOR FEATURES                                       |                                               |
| AUTO AIR CONDITIONING                                   | DUAL ZONE WITH MANUAL REAR COOLER             |
| PUSH START BUTTON                                       | WITH                                          |
| CRUISE CONTROL                                          | WITH                                          |
| CENTRE CONSOLE COOLER BOX                               | WITH                                          |
| REMOTE ENGINE STARTER                                   | WITH                                          |
| SMART KEYLESS ENTRY                                     | WITH                                          |
| LEATHER & WOOD-TRIMMED STEERING WHEEL                   | WITH                                          |
| STEERING WHEEL CONTROL FOR AUDIO/TELEPHONE              | WITH                                          |
| WOOD GRAIN INTERIOR PACKAGE                             | WITH                                          |
| SEAT FABRIC                                             | MOQUETTE                                      |
| DRIVER POWER SEAT                                       | WITH                                          |
| AUDIO & ENTERTAINMENT SYSTEM                            |                                               |
| AUDIO DISPLAY (DVD/USB/AUX/BLUETOOTH)                   | 7"                                            |
| NUMBER OF SPEAKERS                                      | 6                                             |
| EXTERIOR FEATURES                                       |                                               |
| ALLOY WHEELS                                            | 18"                                           |
| SUNROOF                                                 | WITH                                          |
| INTEGRATED ROOF RAILS                                   | WITH                                          |
| DOOR MIRRORS - POWERED/ RETRACTABLE / REVERSE AUTO TILT | WITH                                          |
| LED HEADLIGHTS WITH DRLS                                | WITH                                          |
| LED FRONT FOG LAMPS                                     | WITH                                          |
| MANUAL HEADLIGHT LEVELLING                              | WITH                                          |
| FRONT GRILLE                                            | WITH                                          |
| SAFETY FEATURES                                         |                                               |
| ANTI-LOCK BRAKING SYSTEM (ABS) & BRAKE ASSIST (BA)      | WITH                                          |
| DUAL FRONT AIRBAGS                                      | WITH                                          |
| ELECTRONIC BRAKE-FORCE DISTRIBUTION (EBD)               | WITH                                          |
| REAR VIEW CAMERA                                        | WITH                                          |
| FRONT & REAR PARKING SENSORS                            | WITH                                          |
| HILL-START ASSIST CONTROL (HAC)                         | WITH                                          |
| TYRE PRESSURE MONITORING SYSTEM                         | WITH                                          |
| CRAWL CONTROL (CC)                                      | WITH                                          |