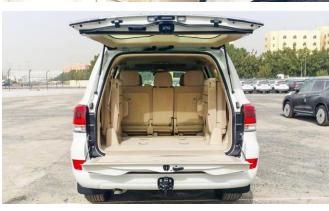

## 2020YM TOYOTA LAND CRUISER 4.0L PETROL, EXR A/T

| TECHNICAL FEATURES                                      |                                               |
|---------------------------------------------------------|-----------------------------------------------|
| ENGINE                                                  | 4.0L, V6, 24 VALVE, DOHC, DUAL VVT-I (1GR-FE) |
| OUTPUT (HP/RPM)                                         | 271/5600                                      |
| TORQUE (KG-M/RPM)                                       | 39.3/4400                                     |
| TRANSMISSION                                            | 6 AT                                          |
| TERRAIN                                                 | 4x4 FULL-TIME                                 |
| TYRE SIZE                                               | 285/60 R18                                    |
| DIMENSIONS (MM)                                         | 5,095 x 1,980 x 1,930 (L x W x H)             |
| FUEL TANK CAPACITY (LITRE)                              | 138                                           |
| SEATING CAPACITY                                        | 8                                             |
| FUEL EFFICIENCY (KM/L)                                  | 9.2                                           |
| INTERIOR FEATURES                                       |                                               |
| AUTO AIR CONDITIONING                                   | DUAL ZONE WITH MANUAL REAR COOLER             |
| PUSH START BUTTON                                       | WITH                                          |
| CRUISE CONTROL                                          | WITH                                          |
| CENTRE CONSOLE COOLER BOX                               | WITH                                          |
| REMOTE ENGINE STARTER                                   | WITH                                          |
| SMART KEYLESS ENTRY                                     | WITH                                          |
| LEATHER & WOOD-TRIMMED STEERING WHEEL                   | WITH                                          |
| STEERING WHEEL CONTROL FOR AUDIO/TELEPHONE              | WITH                                          |
| WOOD GRAIN INTERIOR PACKAGE                             | WITH                                          |
| SEAT FABRIC                                             | MOQUETTE                                      |
| DRIVER POWER SEAT                                       | WITH                                          |
| AUDIO & ENTERTAINMENT SYSTEM                            |                                               |
| AUDIO DISPLAY (DVD/USB/AUX/BLUETOOTH)                   | 7"                                            |
| NUMBER OF SPEAKERS                                      | 6                                             |
| EXTERIOR FEATURES                                       |                                               |
| ALLOY WHEELS                                            | 18"                                           |
| SUNROOF                                                 | WITH                                          |
| INTEGRATED ROOF RAILS                                   | WITH                                          |
| DOOR MIRRORS - POWERED/ RETRACTABLE / REVERSE AUTO TILT | WITH                                          |
| LED HEADLIGHTS WITH DRLS                                | WITH                                          |
| LED FRONT FOG LAMPS                                     | WITH                                          |
| MANUAL HEADLIGHT LEVELLING                              | WITH                                          |
| FRONT GRILLE                                            | WITH                                          |
| SAFETY FEATURES                                         |                                               |
| ANTI-LOCK BRAKING SYSTEM (ABS) & BRAKE ASSIST (BA)      | WITH                                          |
| DUAL FRONT AIRBAGS                                      | WITH                                          |
| ELECTRONIC BRAKE-FORCE DISTRIBUTION (EBD)               | WITH                                          |
| REAR VIEW CAMERA                                        | WITH                                          |
| FRONT & REAR PARKING SENSORS                            | WITH                                          |
| HILL-START ASSIST CONTROL (HAC)                         | WITH                                          |
| TYRE PRESSURE MONITORING SYSTEM                         | WITH                                          |
| CRAWL CONTROL (CC)                                      | WITH                                          |