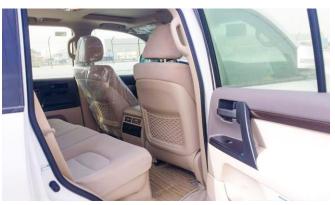

## 2020YM TOYOTA LAND CRUISER 4.0L PETROL, EXR A/T

| TECHNICAL FEATURES                                      |                                               |
|---------------------------------------------------------|-----------------------------------------------|
| ENGINE                                                  | 4.0L, V6, 24 VALVE, DOHC, DUAL VVT-I (1GR-FE) |
| OUTPUT (HP/RPM)                                         | 271/5600                                      |
| TORQUE (KG-M/RPM)                                       | 39.3/4400                                     |
| TRANSMISSION                                            | 6 AT                                          |
| TERRAIN                                                 | 4x4 FULL-TIME                                 |
| TYRE SIZE                                               | 285/60 R18                                    |
| DIMENSIONS (MM)                                         | 5,095 x 1,980 x 1,930 (L x W x H)             |
| FUEL TANK CAPACITY (LITRE)                              | 138                                           |
| SEATING CAPACITY                                        | 8                                             |
| FUEL EFFICIENCY (KM/L)                                  | 9.2                                           |
| INTERIOR FEATURES                                       |                                               |
| AUTO AIR CONDITIONING                                   | DUAL ZONE WITH MANUAL REAR COOLER             |
| PUSH START BUTTON                                       | WITH                                          |
| CRUISE CONTROL                                          | WITH                                          |
| CENTRE CONSOLE COOLER BOX                               | WITH                                          |
| REMOTE ENGINE STARTER                                   | WITH                                          |
| SMART KEYLESS ENTRY                                     | WITH                                          |
| LEATHER & WOOD-TRIMMED STEERING WHEEL                   | WITH                                          |
| STEERING WHEEL CONTROL FOR AUDIO/TELEPHONE              | WITH                                          |
| WOOD GRAIN INTERIOR PACKAGE                             | WITH                                          |
| SEAT FABRIC                                             | MOQUETTE                                      |
| DRIVER POWER SEAT                                       | WITH                                          |
| AUDIO & ENTERTAINMENT SYSTEM                            |                                               |
| AUDIO DISPLAY (DVD/USB/AUX/BLUETOOTH)                   | 7"                                            |
| NUMBER OF SPEAKERS                                      | 6                                             |
| EXTERIOR FEATURES                                       |                                               |
| ALLOY WHEELS                                            | 18"                                           |
| SUNROOF                                                 | WITH                                          |
| INTEGRATED ROOF RAILS                                   | WITH                                          |
| DOOR MIRRORS - POWERED/ RETRACTABLE / REVERSE AUTO TILT | WITH                                          |
| LED HEADLIGHTS WITH DRLS                                | WITH                                          |
| LED FRONT FOG LAMPS                                     | WITH                                          |
| MANUAL HEADLIGHT LEVELLING                              | WITH                                          |
| FRONT GRILLE                                            | WITH                                          |
| SAFETY FEATURES                                         |                                               |
| ANTI-LOCK BRAKING SYSTEM (ABS) & BRAKE ASSIST (BA)      | WITH                                          |
| DUAL FRONT AIRBAGS                                      | WITH                                          |
| ELECTRONIC BRAKE-FORCE DISTRIBUTION (EBD)               | WITH                                          |
| REAR VIEW CAMERA                                        | WITH                                          |
| FRONT & REAR PARKING SENSORS                            | WITH                                          |
| HILL-START ASSIST CONTROL (HAC)                         | WITH                                          |
| TYRE PRESSURE MONITORING SYSTEM                         | WITH                                          |
| CRAWL CONTROL (CC)                                      | WITH                                          |