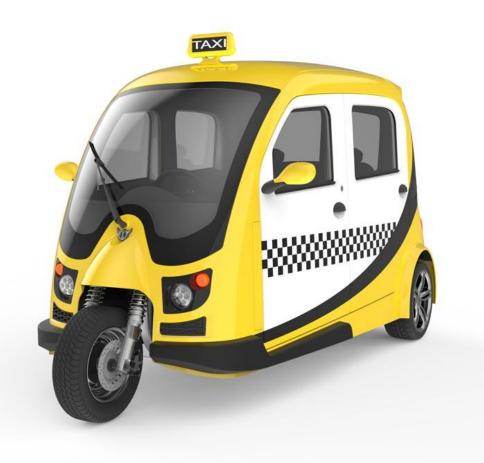

#### The Most Versatile Electric Car

#### Compact size, comfortable seating

Seat up to  ${f 4}$  passengers

11in

# Fully customizable, exterior and interior

On demand

Range on a full charge depends on actual road condition and temperature.
Doors and air condition are optional.

Asian Dragon International / Trident Tricars reserves the final right to interpret the terms and conditions of this content.