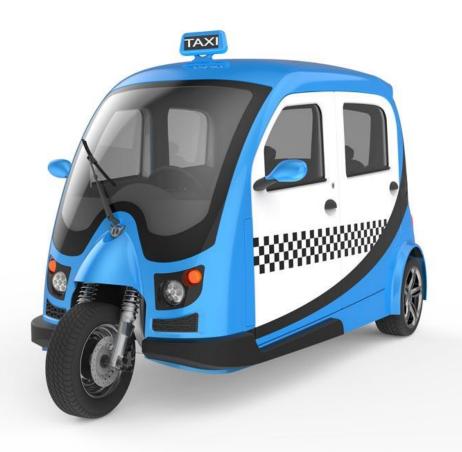

#### The Most Versatile Electric Car

#### Compact size, comfortable seating

Seat up to  ${f 4}$  passengers

11in

# Fully customizable, exterior and interior

On demand

Range on a full charge depends on actual road condition and temperature.
Doors and air condition are optional.

Asian Dragon International / Trident Tricars reserves the final right to interpret the terms and conditions of this content.