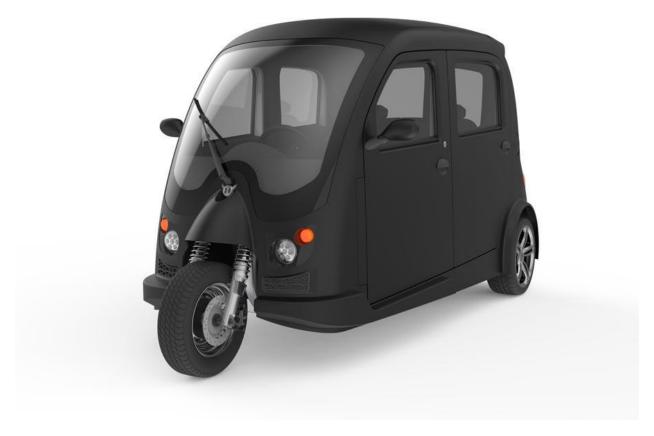

#### The Most Versatile Electric Car

#### Compact size, comfortable seating

Seat up to  ${f 4}$  passengers

11in

# Fully customizable, exterior and interior

On demand

Range on a full charge depends on actual road condition and temperature.
Doors and air condition are optional.

Asian Dragon International / Trident Tricars reserves the final right to interpret the terms and conditions of this content.