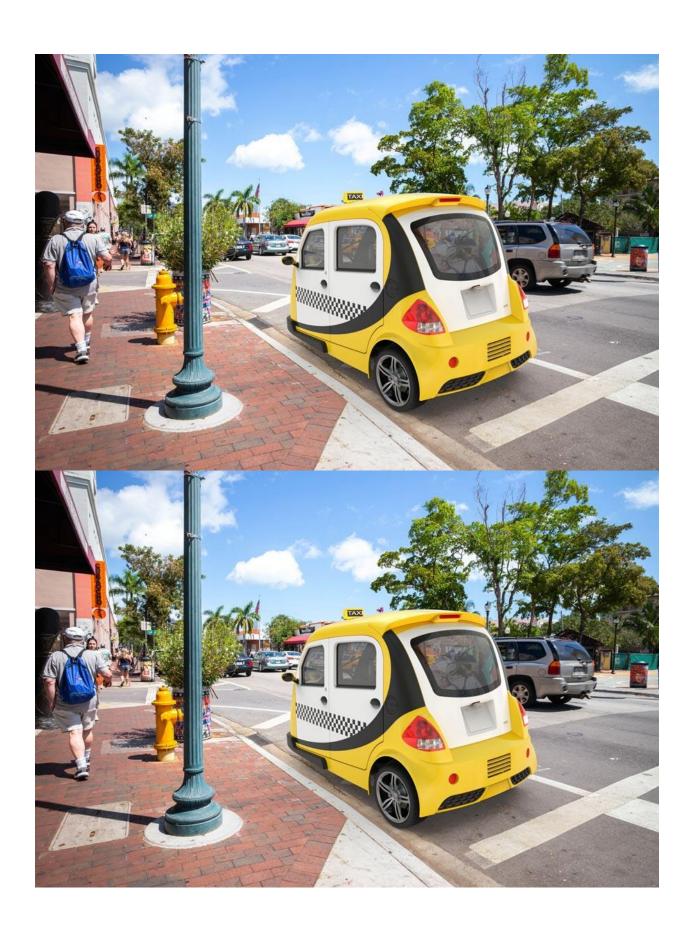

#### The Most Versatile Electric Car

#### Compact size, comfortable seating

Seat up to  ${f 4}$  passengers

11in