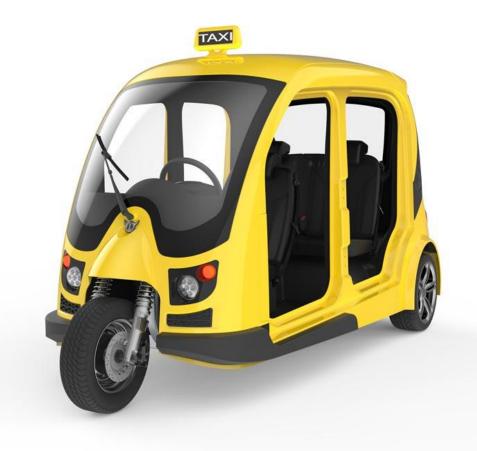

#### The Most Versatile Electric Car









### **Performance**

Range\*

150km / 93mi

Motor

72v / 3kw

Top speed **60**kmh / **37**mph



#### **Battery**

Full charge

4hrs

Lithium battery 72v / 120ah / 8.64kwh

Jump start

30mins = 80mi

#### Compact size, comfortable seating

Seat up to  ${f 4}$  passengers







11in

## Virtual cockpit, clear & bright Xiaomi smart speaker

with stereo sound



# Fully customizable, exterior and interior

On demand

















Range on a full charge depends on actual road condition and temperature.
Doors and air condition are optional.

Asian Dragon International / Trident Tricars reserves the final right to interpret the terms and conditions of this content.