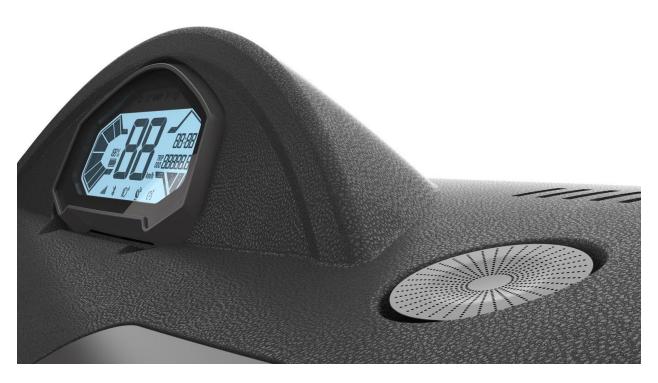

#### The Most Versatile Electric Car









### **Performance**

Range\*

150km / 93mi

Motor

72v / 3kw

Top speed **60**kmh / **37**mph



#### **Battery**

Full charge

4hrs

Lithium battery 72v / 120ah / 8.64kwh

Jump start

30mins = 80mi

#### Compact size, comfortable seating

Seat up to  ${f 4}$  passengers







11in

## Virtual cockpit, clear & bright Xiaomi smart speaker

with stereo sound



# Fully customizable, exterior and interior

On demand

















Range on a full charge depends on actual road condition and temperature.
Doors and air condition are optional.

Asian Dragon International / Trident Tricars reserves the final right to interpret the terms and conditions of this content.