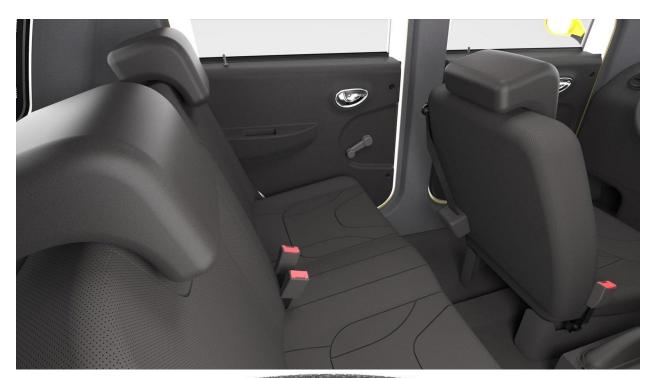

#### The Most Versatile Electric Car









### **Performance**

Range\*

150km / 93mi

Motor

72v / 3kw

Top speed **60**kmh / **37**mph



#### **Battery**

Full charge

4hrs

Lithium battery 72v / 120ah / 8.64kwh

Jump start

30mins = 80mi

#### Compact size, comfortable seating

Seat up to  ${f 4}$  passengers







11in

## Virtual cockpit, clear & bright Xiaomi smart speaker

with stereo sound



# Fully customizable, exterior and interior

On demand

















Range on a full charge depends on actual road condition and temperature.
Doors and air condition are optional.

Asian Dragon International / Trident Tricars reserves the final right to interpret the terms and conditions of this content.