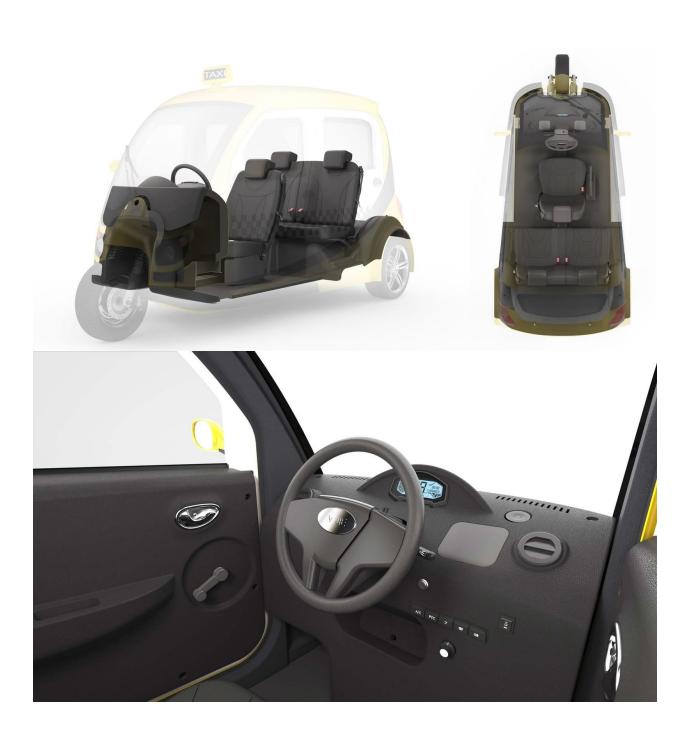

#### Compact size, comfortable seating

Seat up to  ${f 4}$  passengers

11in

## Virtual cockpit, clear & bright Xiaomi smart speaker

with stereo sound

# Fully customizable, exterior and interior

On demand

Range on a full charge depends on actual road condition and temperature.
Doors and air condition are optional.

Asian Dragon International / Trident Tricars reserves the final right to interpret the terms and conditions of this content.