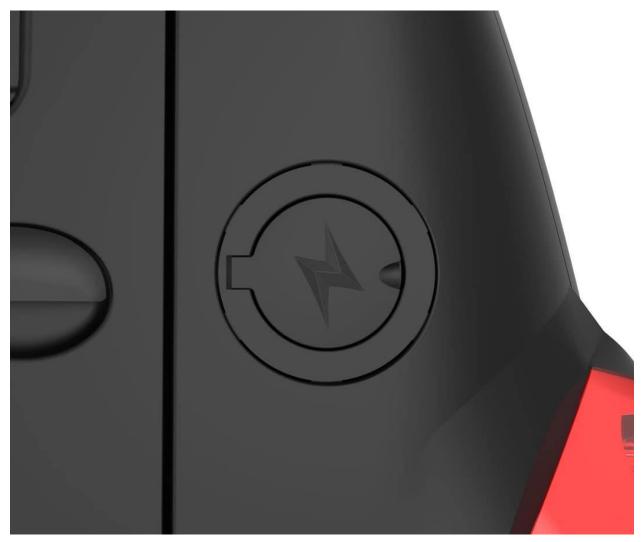

#### **Battery**

Full charge

4hrs

Lithium battery 72v / 120ah / 8.64kwh

Jump start

30mins = 80mi