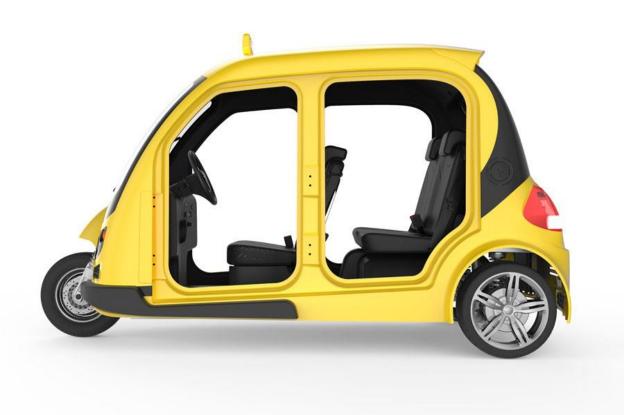

#### The Most Versatile Electric Car









### **Performance**

Range\*

150km / 93mi

Motor

72v / 3kw

Top speed **60**kmh / **37**mph



#### **Battery**

Full charge

4hrs

Lithium battery 72v / 120ah / 8.64kwh

Jump start

30mins = 80mi

#### Compact size, comfortable seating

Seat up to  ${f 4}$  passengers







11in

## Virtual cockpit, clear & bright Xiaomi smart speaker

with stereo sound



# Fully customizable, exterior and interior

On demand

















Range on a full charge depends on actual road condition and temperature.
Doors and air condition are optional.

Asian Dragon International / Trident Tricars reserves the final right to interpret the terms and conditions of this content.