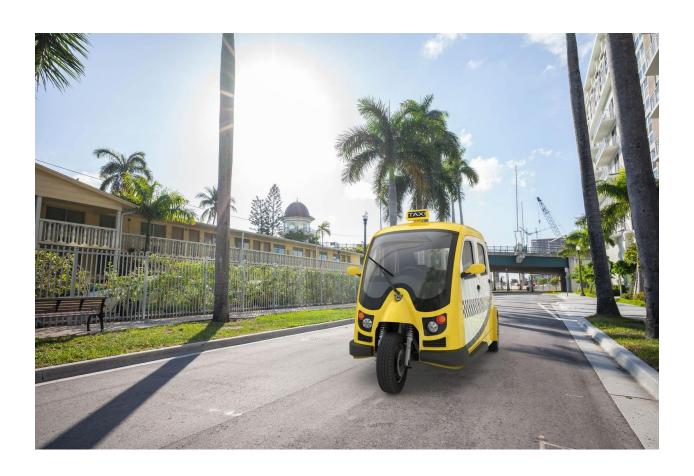

#### The Most Versatile Electric Car









### **Performance**

Range\*

150km / 93mi

Motor

72v / 3kw

Top speed **60**kmh / **37**mph



#### **Battery**

Full charge

4hrs

Lithium battery 72v / 120ah / 8.64kwh

Jump start

30mins = 80mi

#### Compact size, comfortable seating

Seat up to  ${f 4}$  passengers







11in

## Virtual cockpit, clear & bright Xiaomi smart speaker

with stereo sound



# Fully customizable, exterior and interior

On demand

















Range on a full charge depends on actual road condition and temperature.
Doors and air condition are optional.

Asian Dragon International / Trident Tricars reserves the final right to interpret the terms and conditions of this content.