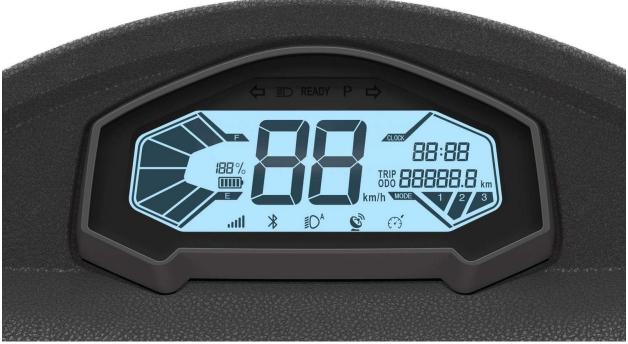

#### The Most Versatile Electric Car









### **Performance**

Range\*

150km / 93mi

Motor

72v / 3kw

Top speed **60**kmh / **37**mph



#### **Battery**

Full charge

4hrs

Lithium battery 72v / 120ah / 8.64kwh

Jump start

30mins = 80mi

#### Compact size, comfortable seating

Seat up to  ${f 4}$  passengers







11in

## Virtual cockpit, clear & bright Xiaomi smart speaker

with stereo sound



# Fully customizable, exterior and interior

On demand

















Range on a full charge depends on actual road condition and temperature.
Doors and air condition are optional.

Asian Dragon International / Trident Tricars reserves the final right to interpret the terms and conditions of this content.