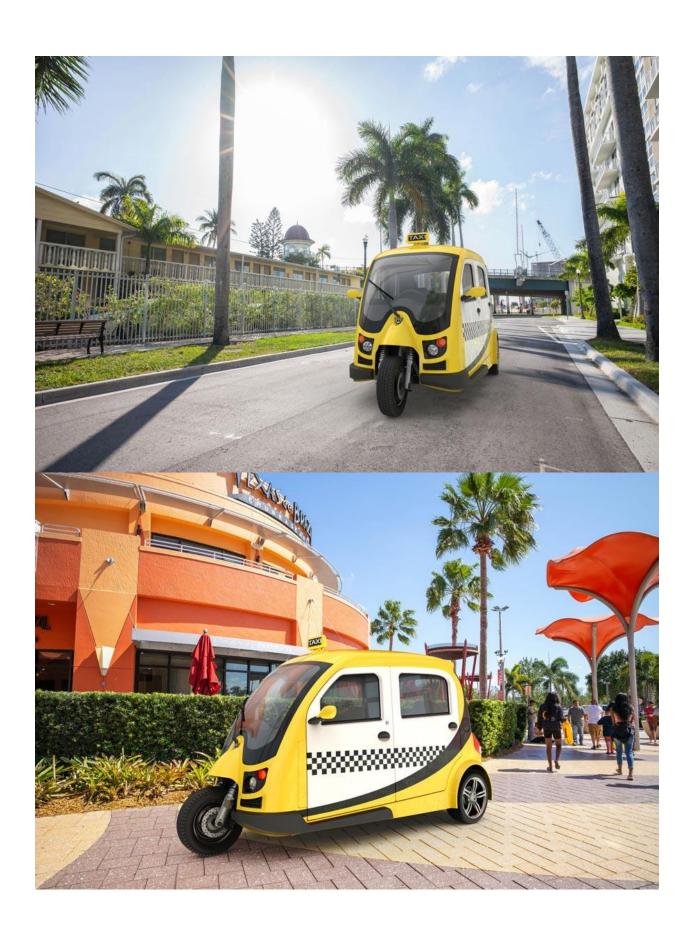

#### The Most Versatile Electric Car

#### Compact size, comfortable seating

Seat up to  ${f 4}$  passengers

11in