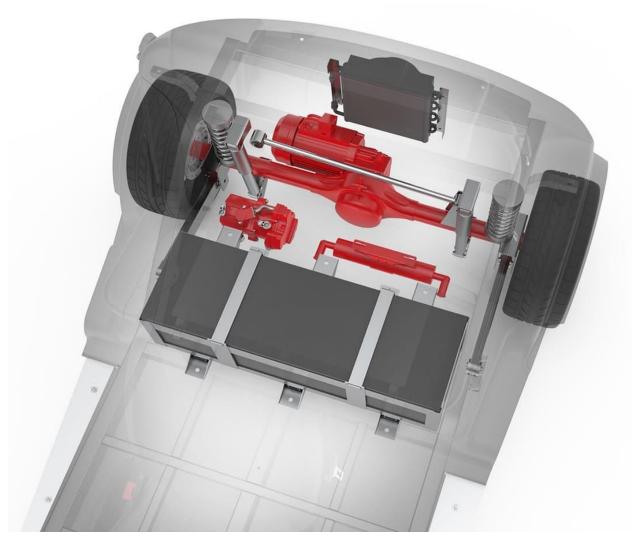

### **Performance**

Range\*

150km / 93mi

Motor

72v / 3kw

Top speed **60**kmh / **37**mph

#### **Battery**

Full charge

4hrs

Lithium battery 72v / 120ah / 8.64kwh

Jump start

30mins = 80mi