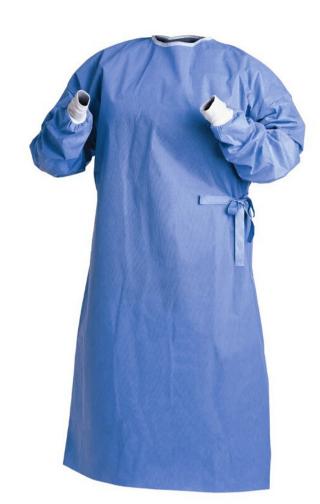

# Medical apron

## **GENERAL FEATURES**

- Provides protection made of lightweight and breathable
- material, suitable for light work Rubber or tape cuffs for greater freedom of movement
- Comfortable and easy to use, easy to tie from the back, collar and waist
- Nonwoven fabric

### **TECHNICIAL SPECIFICATIONS**

Packaging: Single package

- Protection Features: Antistatic protection, Bacteria Barrier
- protection, Antiallergic protection Stitch Type: Overlock 4-5 thread
- Closure Type: snap Length: 140 cm
- Width: 160 cm
- Material: SMS, Nonwoven, Nonwoven

Size: Standard (optional)

- Product Color: White Blue Black
- Product Type: Non-Sterile Physician Gown, Patient Gown,
- Boxing Gown, Surgical Gown

PE coating EN 14126

| Technology Specifition |                                 |
|------------------------|---------------------------------|
| Style                  | Spunbond                        |
| Material               | Polipropilen                    |
| Weight                 | 35gsm                           |
| Size                   | 140*160cm                       |
| Color                  | Blue                            |
| Packing                | 100pcs/ctn 60x40x40 cm G.W. 8kg |
| Certification          | ISO 13485, CE                   |
| Standart               | AAMI Level 2,3                  |
| Feature                |                                 |
| 1                      | Latex Free                      |
| 2                      | Suitable                        |
| 3                      | Elastic cuff available          |
| 4                      | Soft and light weight           |
| 5                      | Good fit, feel and performance  |