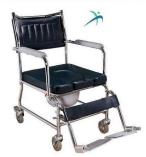

Folding Crutches 10 Stops Adjustable Underarm Bariatric Heavy-Duty Height Lightweight Aluminum Fits People from 4'11" to 6'6" up to 250 lbs. 20 per carton Retail \$45.00

Padded Commode Chair Toilet Transporter Wheelchair Drop Arm 1 per carton Retail \$165.00