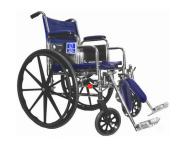

tability Foam Padded Offset Handle for Soft Grip - Works for Right or Left Handle Men or Women (Black) carton

Retail
\$30.00



Dual Level Bathtub Rail with Chrome Finish 4 per carton Retail \$38.00



Portable Bath Bench Transfer Board Shower Chair per carton Retail \$38.00



Air Inflatable Seat Cushion for Wheelchair, Office, Home, Air Travel with Pump, Ideal for Prolonged Sitting, Sealed Construction for Durability 18" X 18"- Blue 100 per carton Retail \$17.00



Folding Crutches 10 Stops Adjustable Underarm Bariatric Heavy-Duty Height Lightweight Aluminum Fits People from 4'11" to 6'6" up to 250 lbs. 20 per carton Retail \$45.00



Padded Commode Chair Toilet Transporter Wheelchair Drop Arm 1 per carton Retail \$165.00



Aluminum Wheelchair 18" (Black) 1 per carton Retail \$250.00