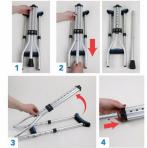

Folding Crutches 10 Stops Adjustable Underarm Bariatric Heavy-Duty Height Lightweight Aluminum Fits People from 4'11" to 6'6" up to 250 lbs. 20 per carton Retail \$45.00

Padded Commode Chair Toilet Transporter Wheelchair Drop Arm 1 per carton Retail \$165.00