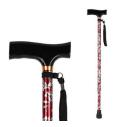

Portable Bed Pan 20 per carton Retail \$20.00

Raised Toilet Seat with Lid, 4" High Elevated Toilet Seat Locks Onto Standard Toilets
8 per carton
Retail \$35.00

Fashion Medical Adjustable Cane, Lightweight Aluminum Walking Cane with Rubber Tip Base and Carrying Strap (from 28.3" to 37.3") 64 per carton Retail \$40.00