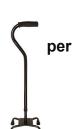

Adjustable Walking Cane with 4-Pronged Base for Extra Stability Foam Padded Offset Handle for Soft Grip - Works for Right or Left Handle Men or Women (Black) carton

Retail
\$30.00

Dual Level Bathtub Rail with Chrome Finish 4 per carton Retail \$38.00