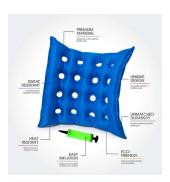

Portable Bath Bench Transfer Board Shower Chair per carton Retail \$38.00

Air Inflatable Seat Cushion for Wheelchair, Office, Home, Air Travel with Pump, Ideal for Prolonged Sitting, Sealed Construction for Durability 18" X 18"- Blue 100 per carton Retail \$17.00