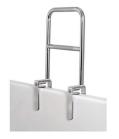

Adjustable Walking Cane with 4-Pronged Base for Extra Stability Foam Padded Offset Handle for Soft Grip - Works for Right or Left Handle Men or Women (Black) carton

Retail
\$30.00

Dual Level Bathtub Rail with Chrome Finish 4 per carton Retail \$38.00