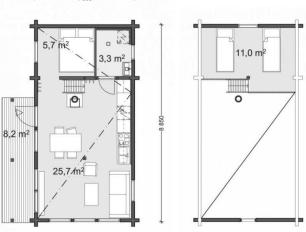

Total sq.m 30 m²

















Total sq.m 30 m²















Total sq.m 40 m²























## Designed for you

Our goal is to create beautiful and functional homes in timeless design. Houses that you' Il find easy to fall in love with.

A log house is always made to suit your individual needs and lifestyle. When you want a premium-quality log house that fits into your budget, choose a suitable log house kit from the Collection. Our designers will help you to customise the model to suit your needs exactly. If you wish to build a custom log home, your personal needs will guide the design process. If you have your own architect involved, we will support you in finding feasible solutions.