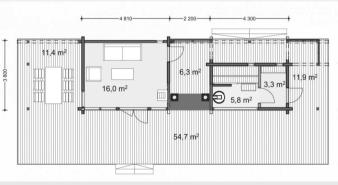

Total sq.m 30 m²

















Total sq.m 30 m²















Total sq.m 40 m²























## Designed for you

Our goal is to create beautiful and functional homes in timeless design. Houses that you' Il find easy to fall in love with.

A log house is always made to suit your individual needs and lifestyle. When you want a premium-quality log house that fits into your budget, choose a suitable log house kit from the Collection. Our designers will help you to customise the model to suit your needs exactly. If you wish to build a custom log home, your personal needs will guide the design process. If you have your own architect involved, we will support you in finding feasible solutions.