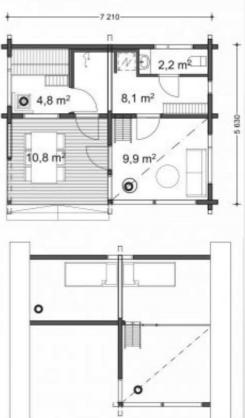

Total sq.m 30 m²

















Total sq.m 30 m²















Total sq.m 40 m²























## Designed for you

Our goal is to create beautiful and functional homes in timeless design. Houses that you' Il find easy to fall in love with.

A log house is always made to suit your individual needs and lifestyle. When you want a premium-quality log house that fits into your budget, choose a suitable log house kit from the Collection. Our designers will help you to customise the model to suit your needs exactly. If you wish to build a custom log home, your personal needs will guide the design process. If you have your own architect involved, we will support you in finding feasible solutions.