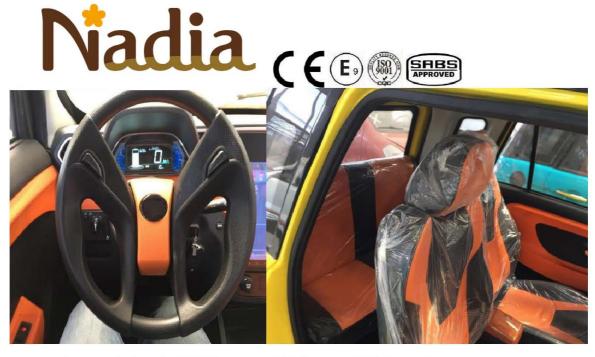

1. newest conception style of domestic high speed cars, which we called Dreamed Design.

- 2. adopts 4kw motor and matching rear axle, the maximum speed can reach 55km/h.
- 3. uses Human Engineering steering, which is easy to drive and this steering adopts modern fashion design, can be the most beautiful steering in Chinese electric cars. is 2 doors four seats car

**Clean Energy** 

**Colorful Future** 

4. uses super large central control LCD screen, which has very high face value.

- 5. is the first car passed Euro V standard EEC homologation L7e-Cp.
- 6. Newly Designed Lights