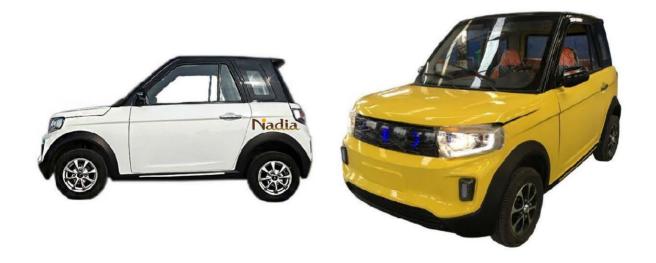

1. newest conception style of domestic high speed cars, which we called Dreamed Design.

- 2. adopts 4kw motor and matching rear axle, the maximum speed can reach 55km/h.
- 3. uses Human Engineering steering, which is easy to drive and this steering adopts modern fashion design, can be the most beautiful steering in Chinese electric cars. is 2 doors four seats car

| Item               | Туре                             | Parameter                        |
|--------------------|----------------------------------|----------------------------------|
|                    | Body Size: L*W*H (mm)            | 2960*1480*1500                   |
|                    | Wheel Base (mm)                  | 1850                             |
|                    | Front Wheelbase (mm)             | 1310                             |
| Will D             | Rear Wheelbase (mm)              | 1310                             |
| Vehicle Parameters | Ground Clearance (mm)            | 170                              |
|                    | Number of Doors                  | 2                                |
|                    | Number of Seats                  | 4                                |
|                    | Curb Weight (kg)                 | 463                              |
|                    | Maximum Speed (Km/h)             | 60                               |
|                    | Mileage (Km)                     | 120~150                          |
|                    | Charging Mode                    | Slow Charge                      |
| Performance Index  | Charging Time (h)                | 6~8                              |
|                    | Power Consumption<br>(Kwh/100Km) | 6KWH                             |
|                    | Maximum Climbing Angle           | 40%                              |
| Drive              | Driving Mode                     | RWD                              |
|                    | Battery Type                     | Li Battery                       |
| Power Battery      | Nominal Quantity of Electricity  | 9. <b>72KW</b> H                 |
|                    | Type of Motor                    | AC Motor                         |
| Drive Motor        | Rated Power                      | 4KW                              |
| Chassis            | Front Suspension Type            | Mcpherson Independent Suspension |
|                    | Rear Suspension Type             | Trailing Arm Rear Axle           |