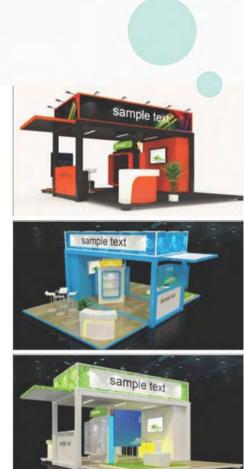

l, and the ceiling also electricity are ready to use.

 $\checkmark$  More customized item, the container can be arranged and delivered :

• w/wo color or logo

• w/wo side walls

w/wo different style doors

customized the light/outlet place

• w/wo furniture

• w/wo the facility

Etc....

#### FEATURE



Customized Design Welcome



A Turn Key House



Absolute New Container





(default for 20ft container)

- Weight approx. 3.5-4.0 tons
- Close size: 20GP-Length: 6.055\*2.438\*2591 mm 20HQ-Length: 6.055\*2.438\*2896 mm
- Open size: 1 side pop-up option: 6055\*4848\*2591/2896mm 2 side pop-up option: 6055\*7258\*2591/2896mm 3 side pop-up option: 7258\*7000\*2591/2896mm
- Color: all RAL tones
- Electricity: CE, UL, AZ etc. valid.

## **Coffee House**























### Showroom





## **VR** Center



## **Snack Bar**





#### 20HQ

2591mm is not high enough? We can use 20HQ for you, 2896mm.

Customized

Layout, color, light...All

under your demand.



#### New

We use all new container for you, don't worry about life span.

HIGHLIGHT



#### SOC

We arrange the ship as SOC type to overworld.

## **Drawing of Pop-up Container**

02

## **HY-P Series**

## **10ft Pop Up Container**







## **40ft Pop Up Container**





## More Style for your idea







## More Style for your idea





# Material and Price List

03

#### General Info

#### Standard

- 1\*20GP Containers
- Drawing and engineering
- Electro-hydraulic flying wing
- Internal and external paint
- Wall and ceiling decoration
- Insulation
- Electrical system
- Flooring
- Paint: All RAL available

OPTI