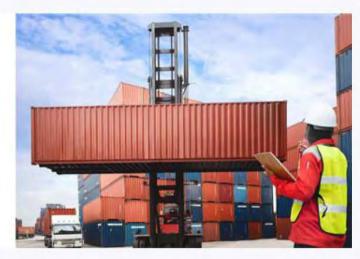

## Electrical-Hydraulic System Auto Control Pop-up Container (HY-P series)

The Electrical-Hydraulic System Auto Control Pop-up Container (HY-P series) is a compact and mobile unit that converted from new 20GP/20HQ/40GP/40HQ and uncovers a fully multifunction building at the touch of a button. Usually, the shipping container transforms into a 3 times when the walls of the container are folded back.

The Electrical-Hydraulic Pop-up containers are popular as a magic space in the middle of the city, in the business street or scenic spot and free to move.