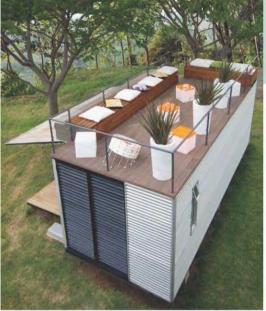

## Electrical-Hydraulic System Auto Control Pop-up Container (HY-P series)

The Electrical-Hydraulic System Auto Control Pop-up Container (HY-P series) is a compact and mobile unit that converted from new 20GP/20HQ/40GP/40HQ and uncovers a fully multifunction building at the touch of a button. Usually, the shipping container transforms into a 3 times when the walls of the container are folded back.

The Electrical-Hydraulic Pop-up containers are popular as a magic space in the middle of the city, in the business street or scenic spot and free to move.

## Need more space, an original terrace?

Make the choice of the container-terrace and create in record time a terrace under **10ft** container(7.3m2),**20ft** container(14.7m2) or **40ft** container(29.4m2).

#### FEATURE

Customized Design Welcome

A Turn Key House

Absolute New Container

(default for 20ft container)

- Weight approx. 3.5-4.0 tons
- Close size: 20GP-Length: 6.055\*2.438\*2591 mm 20HQ-Length: 6.055\*2.438\*2896 mm
- Open size: 1 side pop-up option: 6055\*4848\*2591/2896mm 2 side pop-up option: 6055\*7258\*2591/2896mm 3 side pop-up option: 7258\*7000\*2591/2896mm
- Color: all RAL tones
- Electricity: CE, UL, AZ etc. valid.