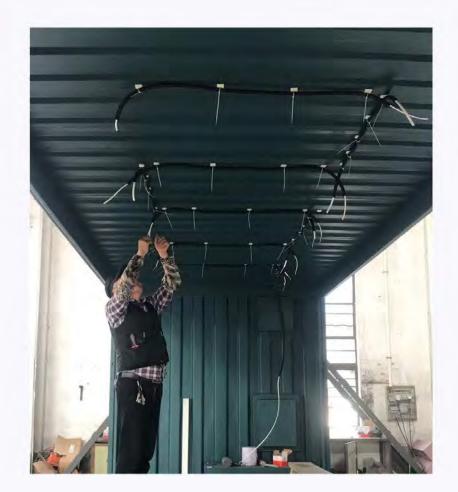

# Electrical-Hydraulic System

install the system before painting.

# Auto-Control Plate and hydraulic pipe