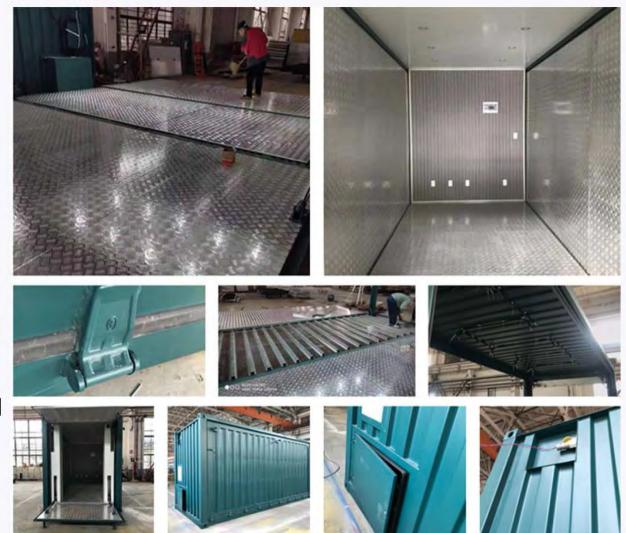

# Interior Decoration

Default with Alu flooring and sandwich panel ceiling. Welcome to customized your container.

#### **Default Ceiling Panel**

# 50mm sandwich panel

50mm sandwich panel with 0.5mm pre-coated GI steel sheet external side. RAL9002. Insulation: 50mm rock wool

#### **Default Flooring**

1.8mm-2.0mm Alu sheet flooring

Waterproofing, wear-proofing and skid proofing. Long life span. Suit for kitchen, snack booth and so on.