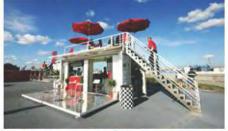

## Need more space, an original terrace?

Make the choice of the container-terrace and create in record time a terrace under **10ft** container(7.3m2),**20ft** container(14.7m2) or **40ft** container(29.4m2).

✓ Ready to use and easy delivery.

✓ Container events offer a terrace plug-and-play.

 $\checkmark$  Available to one extra terrace, 2 extra terraces and 3 extra terrace also the rooftop.

 $\checkmark$  The floor, the wall, and the ceiling also electricity are ready to use.

#### Stair and rooftop

Stair: Steel Handrail: steel Roof top: steel frame + WPC floor

Suit for standard 20' or 40' ISO container.

More material and style on option.