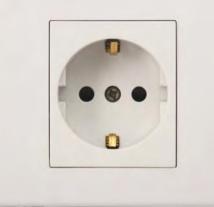

#### **Modified item:**

Switch: Legrand. 1 pcs

outlet: Default brand: Legrand. (CE,UL,AZ available.)

Hatch for possible passage pipes.

Size: 500\*500mm (may amend according design) Place: per design. Usually on the bottom or top of container.