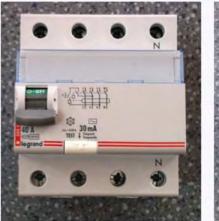

#### **Modified item:**

DB box and breaker: per drawing, Legrand. 1 set.

LED light: 5W, hole size 85-90mm,,Legrand. 6 pcs