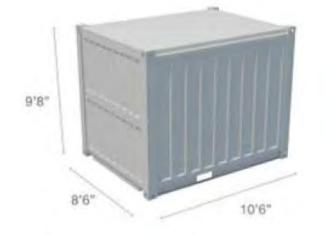

## **10ft Pop Up Container**

#### FEATURE

Customized Design Welcome

A Turn Key House

Absolute New Container

(default for 20ft container)

- Weight approx. 3.5-4.0 tons
- Close size: 20GP-Length: 6.055\*2.438\*2591 mm 20HQ-Length: 6.055\*2.438\*2896 mm
- Open size: 1 side pop-up option: 6055\*4848\*2591/2896mm 2 side pop-up option: 6055\*7258\*2591/2896mm 3 side pop-up option: 7258\*7000\*2591/2896mm
- Color: all RAL tones
- Electricity: CE, UL, AZ etc. valid.