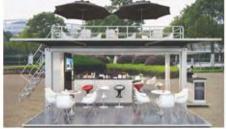

## Need more space, an original terrace?

Make the choice of the container-terrace and create in record time a terrace under **10ft** container(7.3m2),**20ft** container(14.7m2) or **40ft** container(29.4m2).

✓ Ready to use and easy delivery.

✓ Container events offer a terrace plug-and-play.

 $\checkmark$  Available to one extra terrace, 2 extra terraces and 3 extra terrace also the rooftop.

 $\checkmark$  The floor, the wall, and the ceiling also electricity are ready to use.

 $\checkmark$  More customized item, the container can be arranged and delivered :

• w/wo color or logo

• w/wo side walls

w/wo different style doors

customized the light/outlet place

• w/wo furniture

• w/wo the facility