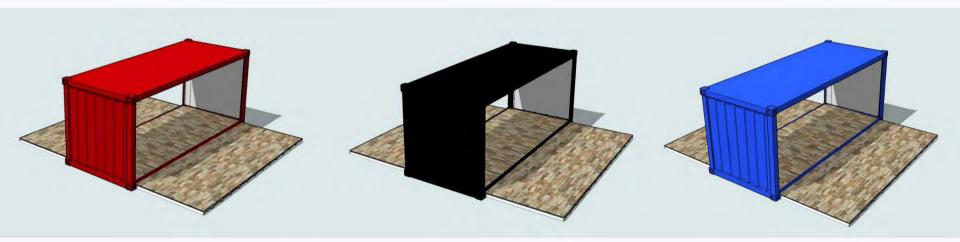

## Figure of Pop-up Container

01

## **HY-P Series**

## Electrical-Hydraulic System Auto Control Pop-up Container (HY-P series)

The Electrical-Hydraulic System Auto Control Pop-up Container (HY-P series) is a compact and mobile unit that converted from new 20GP/20HQ/40GP/40HQ and uncovers a fully multifunction building at the touch of a button. Usually, the shipping container transforms into a 3 times when the walls of the container are folded back.

The Electrical-Hydraulic Pop-up containers are popular as a magic space in the middle of the city, in the business street or scenic spot and free to move.