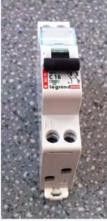

#### **Modified item:**

Switch: Legrand. 1 pcs

outlet: Default brand: Legrand. (CE,UL,AZ available.)

Hatch for possible passage pipes.

Size: 500\*500mm (may amend according design) Place: per design. Usually on the bottom or top of container.