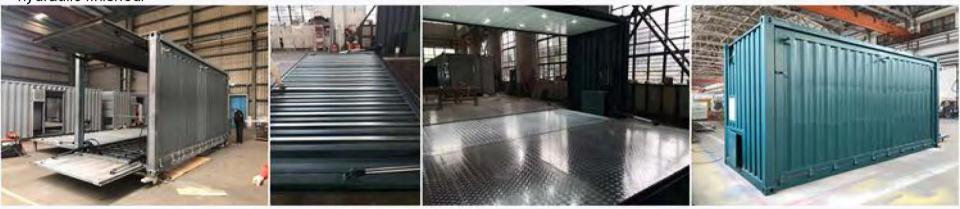

## Figure of Pop-up Container

01

## Electrical-Hydraulic System Auto Control Pop-up Container (HY-P series)

The Electrical-Hydraulic System Auto Control Pop-up Container (HY-P series) is a compact and mobile unit that converted from new 20GP/20HQ/40GP/40HQ and uncovers a fully multifunction building at the touch of a button. Usually, the shipping container transforms into a 3 times when the walls of the container are folded back.

The Electrical-Hydraulic Pop-up containers are popular as a magic space in the middle of the city, in the business street or scenic spot and free to move.

### **Container Frame**

We always insist on using **new customized containers** to convert to your house. They are made of **Corten A steel** under SGS standard, important, they are ready to cut and welding from your design before painting also the same material and quality as the ISO maritime container.