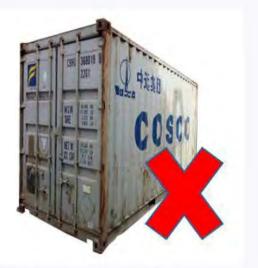

### **Container Frame**

We always insist on using **new customized containers** to convert to your house. They are made of **Corten A steel** under SGS standard, important, they are ready to cut and welding from your design before painting also the same material and quality as the ISO maritime container.

They are different from the most way in the market to cut a new maritime container then paint(this way also would damage the original paint of maritime container and reduce the life span of the house).

It is used to manufacture structural parts such as **containers**, railway vehicles, petroleum derricks, seaport buildings, oil platforms and containers containing hydrogen sulfide corrosive media.

- New Customized ISO shipping container, new frame, new paint.
- No second shipping container to modified.
- > Hysun containers are longer life span and less maintain.
- Meet CSC standard. Valid to issue CSC certification.
- SOC(Shipper Owner Container) to worldwide.