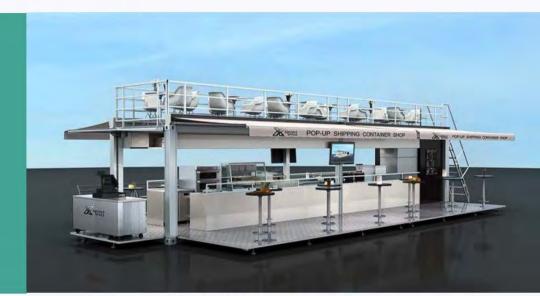

#### Stair and rooftop

Stair: Steel Handrail: steel Roof top: steel frame + WPC floor

Suit for standard 20' or 40' ISO container.

More material and style on option.

## More Style for your idea