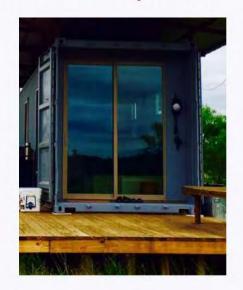

Included: container frame, painting, floor, ceiling, Electrical-Hydraulic System, electricity, window and door(if have) Excluded: The furniture and customized items would under our agreement.

What do you image for a popup container? A coffee house? A beer bar? A shop or a studio? A exhibition container?

# Interior Decoration

Default with Alu flooring and sandwich panel ceiling. Welcome to customized your container.