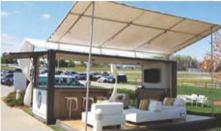

## It can meet all your dreams.

What it can be

**Beer Bar** 

Showroom

## Need more space, an original terrace?

Make the choice of the container-terrace and create in record time a terrace under **10ft** container(7.3m2),**20ft** container(14.7m2) or **40ft** container(29.4m2).

✓ Ready to use and easy delivery.

✓ Container events offer a terrace plug-and-play.

 $\checkmark$  Available to one extra terrace, 2 extra terraces and 3 extra terrace also the rooftop.

 $\checkmark$  The floor, the wall, and the ceiling also electricity are ready to use.