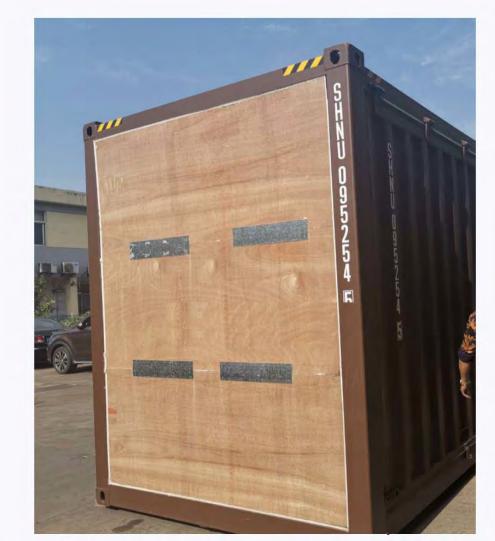

## Load and Ship

05

The finished container house can be transported to any location by ship, train or truck and dropped off there.

The big window or door would be covered with plywood or sandwich panel.

Transport and ship with SOC style.