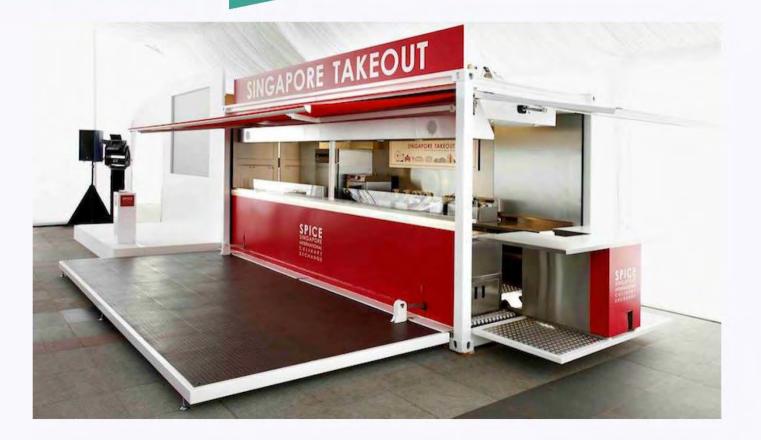

ready to use.

 $\checkmark$  More customized item, the container can be arranged and delivered :

• w/wo color or logo

• w/wo side walls

w/wo different style doors

customized the light/outlet place

• w/wo furniture

• w/wo the facility

Etc....

#### FEATURE



Customized Design Welcome



A Turn Key House



Absolute New Container





(default for 20ft container)

- Weight approx. 3.5-4.0 tons
- Close size: 20GP-Length: 6.055\*2.438\*2591 mm 20HQ-Length: 6.055\*2.438\*2896 mm
- Open size: 1 side pop-up option: 6055\*4848\*2591/2896mm 2 side pop-up option: 6055\*7258\*2591/2896mm 3 side pop-up option: 7258\*7000\*2591/2896mm
- Color: all RAL tones
- Electricity: CE, UL, AZ etc. valid.

## **Coffee House**























### Showroom





## **VR** Center



## **Snack Bar**





#### 20HQ

2591mm is not high enough? We can use 20HQ for you, 2896mm.

Customized

Layout, color, light...All

under your demand.



#### New

We use all new container for you, don't worry about life span.

HIGHLIGHT



#### SOC

We arrange the ship as SOC type to overworld.

## **Drawing of Pop-up Container**

02

## **HY-P Series**

## **10ft Pop Up Container**







## **40ft Pop Up Container**





## More Style for your idea







## More Style for your idea





# Material and Price List

03

#### General Info

#### Standard

- 1\*20GP Containers
- Drawing and engineering
- Electro-hydraulic flying wing
- Internal and external paint
- Wall and ceiling decoration
- Insulation
- Electrical system
- Flooring
- Paint: All RAL available

OPTIONS Update to 20HQ Window and door upgra