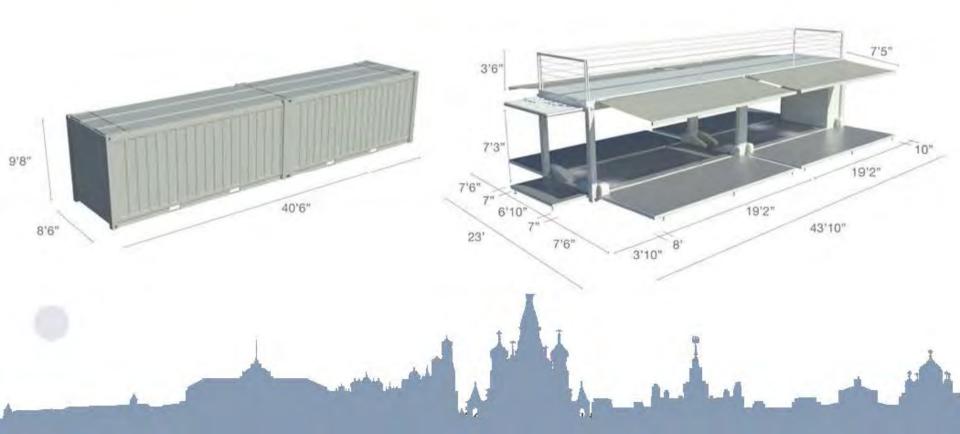

## Figure of Pop-up Container

01

#### FEATURE

Customized Design Welcome

A Turn Key House

Absolute New Container

(default for 20ft container)

- Weight approx. 3.5-4.0 tons
- Close size: 20GP-Length: 6.055\*2.438\*2591 mm 20HQ-Length: 6.055\*2.438\*2896 mm
- Open size: 1 side pop-up option: 6055\*4848\*2591/2896mm 2 side pop-up option: 6055\*7258\*2591/2896mm 3 side pop-up option: 7258\*7000\*2591/2896mm
- Color: all RAL tones
- Electricity: CE, UL, AZ etc. valid.