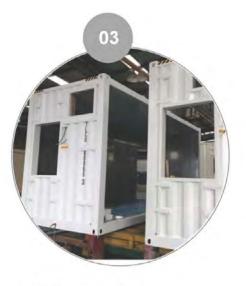

## Electrical-Hydraulic System Auto Control Pop-up Container (HY-P series)

The Electrical-Hydraulic System Auto Control Pop-up Container (HY-P series) is a compact and mobile unit that converted from new 20GP/20HQ/40GP/40HQ and uncovers a fully multifunction building at the touch of a button. Usually, the shipping container transforms into a 3 times when the walls of the container are folded back.

### **Container Frame**

We always insist on using **new customized containers** to convert to your house. They are made of **Corten A steel** under SGS standard, important, they are ready to cut and welding from your design before painting also the same material and quality as the ISO maritime container.