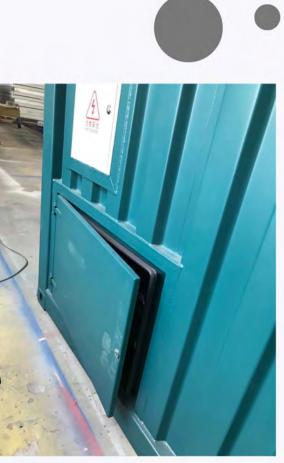

#### **Modified item:**

Switch: Legrand. 1 pcs

outlet: Default brand: Legrand. (CE,UL,AZ available.)

Hatch for possible passage pipes.

Size: 500\*500mm (may amend according design) Place: per design. Usually on the bottom or top of container.