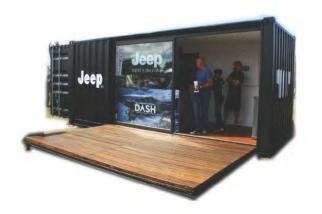

## Electrical-Hydraulic System Auto Control Pop-up Container (HY-P series)

The Electrical-Hydraulic System Auto Control Pop-up Container (HY-P series) is a compact and mobile unit that converted from new 20GP/20HQ/40GP/40HQ and uncovers a fully multifunction building at the touch of a button. Usually, the shipping container transforms into a 3 times when the walls of the container are folded back.

The Electrical-Hydraulic Pop-up containers are popular as a magic space in the middle of the city, in the business street or scenic spot and free to move.

## It can meet all your dreams.

What it can be

**Beer Bar** 

Showroom

#### Restaurant

#### **Snack Bar**

#### **Studio**

It is just what you image It is just what you want It is just the r

It is just the right one for you