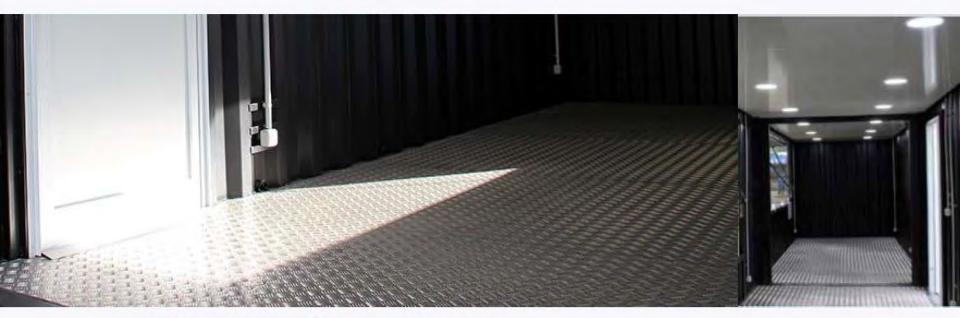

# Interior Decoration

Default with Alu flooring and sandwich panel ceiling. Welcome to customized your container.

#### **Default Ceiling Panel**

# 50mm sandwich panel

50mm sandwich panel with 0.5mm pre-coated GI steel sheet external side. RAL9002. Insulation: 50mm rock wool

#### **Default Flooring**

1.8mm-2.0mm Alu sheet flooring

Waterproofing, wear-proofing and skid proofing. Long life span. Suit for kitchen, snack booth and so on.