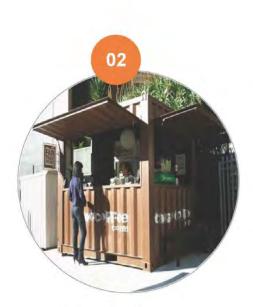

Included: container frame, painting, floor, ceiling, Electrical-Hydraulic System, electricity, window and door(if have) Excluded: The furniture and customized items would under our agreement.

What do you image for a popup container? A coffee house? A beer bar? A shop or a studio? A exhibition container?

## It can meet all your dreams.

What it can be

**Beer Bar** 

Showroom

## **Coffee House**