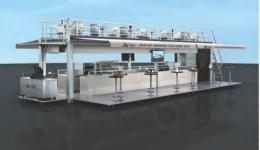

## Electrical-Hydraulic System Auto Control Pop-up Container (HY-P series)

The Electrical-Hydraulic System Auto Control Pop-up Container (HY-P series) is a compact and mobile unit that converted from new 20GP/20HQ/40GP/40HQ and uncovers a fully multifunction building at the touch of a button. Usually, the shipping container transforms into a 3 times when the walls of the container are folded back.

The Electrical-Hydraulic Pop-up containers are popular as a magic space in the middle of the city, in the business street or scenic spot and free to move.