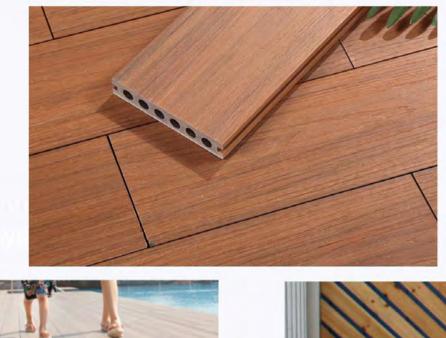

## Flooring

Option B – WPC floor

Suit for outdoor

#### Option C : Anticorrosive Woods

Suit for outdoor