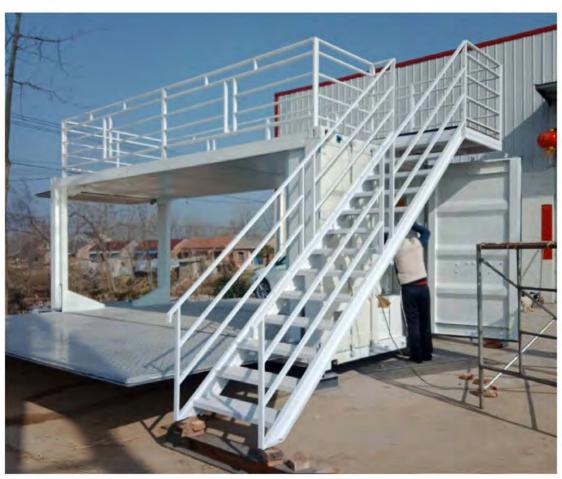

#### Stair and rooftop

Stair: Steel Handrail: steel Roof top: steel frame + WPC floor

Suit for standard 20' or 40' ISO container.

More material and style on option.