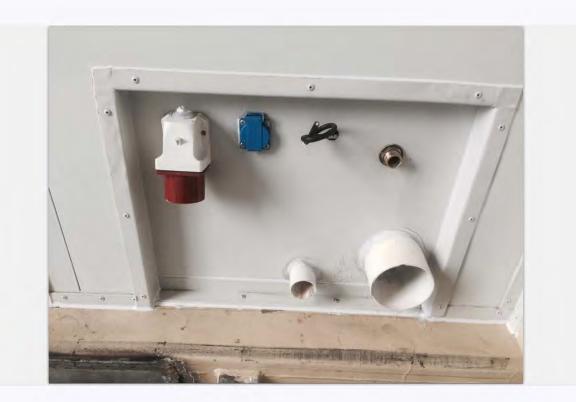

### **Electricity Items**

#### **Modified item:**

DB box and breaker: per drawing, Legrand. 1 set.

LED light: 5W, hole size 85-90mm,,Legrand. 6 pcs

#### **Electricity Items**

#### **Modified item:**

Switch: Legrand. 1 pcs

outlet: Default brand: Legrand. (CE,UL,AZ available.)

Hatch for possible passage pipes.

Size: 500\*500mm (may amend according design) Place: per design. Usually on the bottom or top of container.