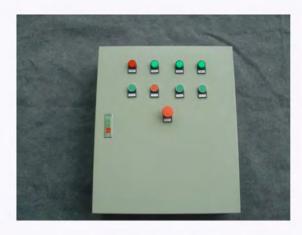

# Auto-Control Plate and hydraulic pipe

#### **Modified item:**

DB box and breaker: per drawing, Legrand. 1 set.

LED light: 5W, hole size 85-90mm,,Legrand. 6 pcs

#### **Modified item:**

Switch: Legrand. 1 pcs

outlet: Default brand: Legrand. (CE,UL,AZ available.)

Hatch for possible passage pipes.

Size: 500\*500mm (may amend according design) Place: per design. Usually on the bottom or top of container.