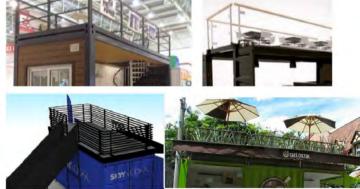

## Need more space, an original terrace?

Make the choice of the container-terrace and create in record time a terrace under **10ft** container(7.3m2),**20ft** container(14.7m2) or **40ft** container(29.4m2).

✓ Ready to use and easy delivery.

✓ Container events offer a terrace plug-and-play.

 $\checkmark$  Available to one extra terrace, 2 extra terraces and 3 extra terrace also the rooftop.

 $\checkmark$  The floor, the wall, and the ceiling also electricity are ready to use.

#### Stair and rooftop

Stair: Steel Handrail: steel Roof top: steel frame + WPC floor

Suit for standard 20' or 40' ISO container.

More material and style on option.