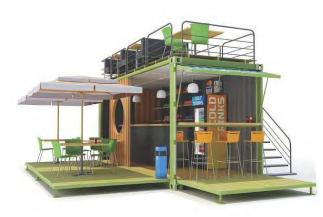

Included: container frame, painting, floor, ceiling, Electrical-Hydraulic System, electricity, window and door(if have) Excluded: The furniture and customized items would under our agreement.

What do you image for a popup container? A coffee house? A beer bar? A shop or a studio? A exhibition container?

## It can meet all your dreams.

What it can be

**Beer Bar** 

Showroom

#### Restaurant

#### **Snack Bar**

#### **Studio**

It is just what you image It is just what you want It is just the r

It is just the right one for you