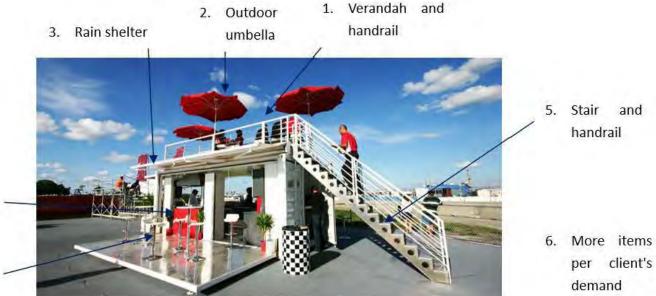

## Need more space, an original terrace?

Make the choice of the container-terrace and create in record time a terrace under **10ft** container(7.3m2),**20ft** container(14.7m2) or **40ft** container(29.4m2).

✓ Ready to use and easy delivery.

✓ Container events offer a terrace plug-and-play.

 $\checkmark$  Available to one extra terrace, 2 extra terraces and 3 extra terrace also the rooftop.

 $\checkmark$  The floor, the wall, and the ceiling also electricity are ready to use.

#### Stair and rooftop

Stair: Steel Handrail: steel Roof top: steel frame + WPC floor

Suit for standard 20' or 40' ISO container.

More material and style on option.