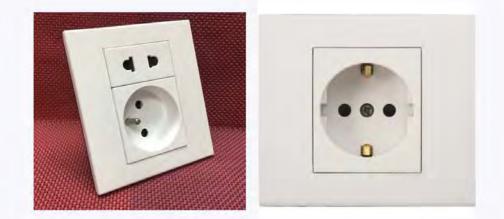

### **Electricity Items**

#### **Modified item:**

DB box and breaker: per drawing, Legrand. 1 set.

LED light: 5W, hole size 85-90mm,,Legrand. 6 pcs

#### **Electricity Items**

#### **Modified item:**

Switch: Legrand. 1 pcs

outlet: Default brand: Legrand. (CE,UL,AZ available.)

Hatch for possible passage pipes.

Size: 500\*500mm (may amend according design) Place: per design. Usually on the bottom or top of container.