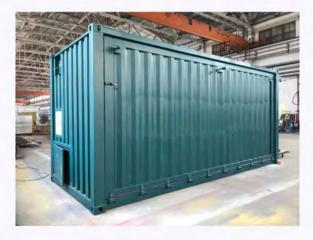

#### FEATURE

Customized Design Welcome

A Turn Key House

Absolute New Container

(default for 20ft container)

- Weight approx. 3.5-4.0 tons
- Close size: 20GP-Length: 6.055\*2.438\*2591 mm 20HQ-Length: 6.055\*2.438\*2896 mm
- Open size: 1 side pop-up option: 6055\*4848\*2591/2896mm 2 side pop-up option: 6055\*7258\*2591/2896mm 3 side pop-up option: 7258\*7000\*2591/2896mm
- Color: all RAL tones
- Electricity: CE, UL, AZ etc. valid.