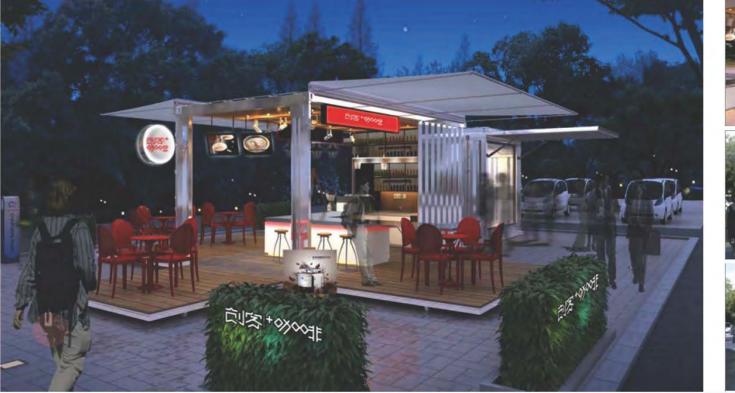

## Need more space, an original terrace?

Make the choice of the container-terrace and create in record time a terrace under **10ft** container(7.3m2),**20ft** container(14.7m2) or **40ft** container(29.4m2).

✓ Ready to use and easy delivery.

✓ Container events offer a terrace plug-and-play.

 $\checkmark$  Available to one extra terrace, 2 extra terraces and 3 extra terrace also the rooftop.

 $\checkmark$  The floor, the wall, and the ceiling also electricity are ready to use.

 $\checkmark$  More customized item, the container can be arranged and delivered :

• w/wo color or logo

• w/wo side walls

w/wo different style doors

customized the light/outlet place

• w/wo furniture

• w/wo the facility