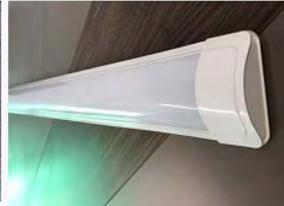

#### **Modified item:**

DB box and breaker: per drawing, Legrand. 1 set.

LED light: 5W, hole size 85-90mm,,Legrand. 6 pcs