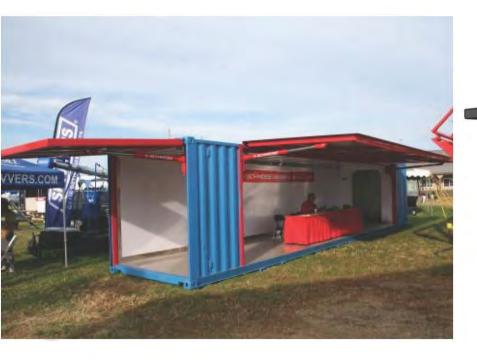

## Need more space, an original terrace?

Make the choice of the container-terrace and create in record time a terrace under **10ft** container(7.3m2),**20ft** container(14.7m2) or **40ft** container(29.4m2).

✓ Ready to use and easy delivery.

✓ Container events offer a terrace plug-and-play.

 $\checkmark$  Available to one extra terrace, 2 extra terraces and 3 extra terrace also the rooftop.

 $\checkmark$  The floor, the wall, and the ceiling also electricity are ready to use.

 $\checkmark$  More customized item, the container can be arranged and delivered :

• w/wo color or logo

• w/wo side walls

w/wo different style doors

customized the light/outlet place

• w/wo furniture

• w/wo the facility