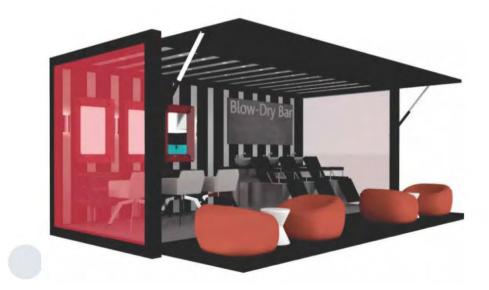

Included: container frame, painting, floor, ceiling, Electrical-Hydraulic System, electricity, window and door(if have) Excluded: The furniture and customized items would under our agreement.

What do you image for a popup container? A coffee house? A beer bar? A shop or a studio? A exhibition container?

## It can meet all your dreams.

What it can be

**Beer Bar** 

Showroom

#### Restaurant

#### **Snack Bar**

#### **Studio**

It is just what you image It is just what you want It is just the r

It is just the right one for you