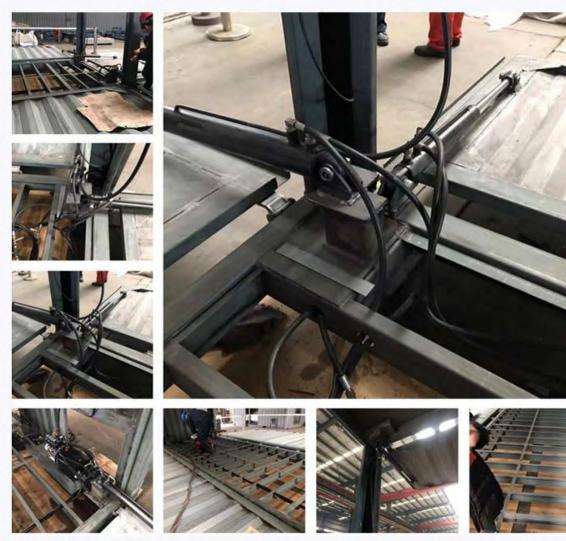

# Electrical-Hydraulic System

install the system before painting.

# •

# Auto-Control Plate and hydraulic pipe