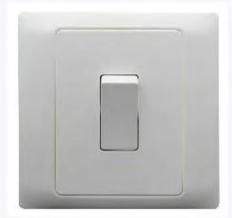

#### **Modified item:**

Switch: Legrand. 1 pcs

outlet: Default brand: Legrand. (CE,UL,AZ available.)

Hatch for possible passage pipes.

Size: 500\*500mm (may amend according design) Place: per design. Usually on the bottom or top of container.