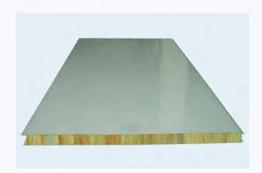

# 50mm sandwich panel

50mm sandwich panel with 0.5mm pre-coated GI steel sheet external side. RAL9002. Insulation: 50mm rock wool