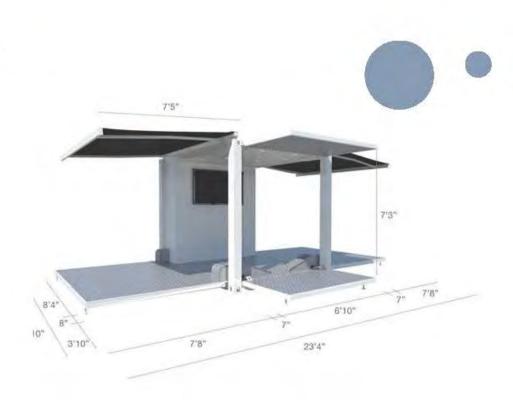

- Weight approx. 3.5-4.0 tons
- Close size: 20GP-Length: 6.055\*2.438\*2591 mm 20HQ-Length: 6.055\*2.438\*2896 mm
- Open size: 1 side pop-up option: 6055\*4848\*2591/2896mm 2 side pop-up option: 6055\*7258\*2591/2896mm 3 side pop-up option: 7258\*7000\*2591/2896mm
- Color: all RAL tones
- Electricity: CE, UL, AZ etc. valid.

## **Coffee House**























### Showroom





## **VR** Center



## **Snack Bar**





#### 20HQ

2591mm is not high enough? We can use 20HQ for you, 2896mm.

Customized

Layout, color, light...All

under your demand.



#### New

We use all new container for you, don't worry about life span.

HIGHLIGHT



#### SOC

We arrange the ship as SOC type to overworld.

## **Drawing of Pop-up Container**

02

## **HY-P Series**

## **10ft Pop Up Container**







## **40ft Pop Up Container**





## More Style for your idea







## More Style for your idea





# Material and Price List

03

#### General Info

#### Standard

- 1\*20GP Containers
- Drawing and engineering
- Electro-hydraulic flying wing
- Internal and external paint
- Wall and ceiling decoration
- Insulation
- Electrical system
- Flooring
- Paint: All RAL available

OPTIONS Update to 20HQ Window and door upgrade Rooftop and stair Light upgrade Flooring upgrade More items pls contact us



ADDITIONAL Delivery Installation Guide Fire sprinkler Furniture AD board/design

## How to get a unique pop up container

**Step-1:** Make a customized container under ISO maritime container and fix electro-hydraulic system. Painting after all frame and electrohydraulic finished.

**Step-3:**