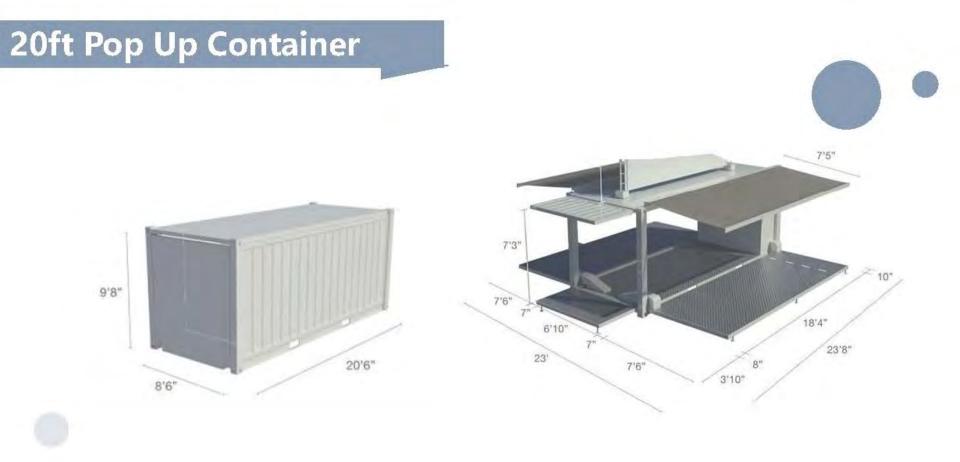

## **40ft Pop Up Container**

#### FEATURE

Customized Design Welcome

A Turn Key House

Absolute New Container

(default for 20ft container)

- Weight approx. 3.5-4.0 tons
- Close size: 20GP-Length: 6.055\*2.438\*2591 mm 20HQ-Length: 6.055\*2.438\*2896 mm
- Open size: 1 side pop-up option: 6055\*4848\*2591/2896mm 2 side pop-up option: 6055\*7258\*2591/2896mm 3 side pop-up option: 7258\*7000\*2591/2896mm
- Color: all RAL tones
- Electricity: CE, UL, AZ etc. valid.