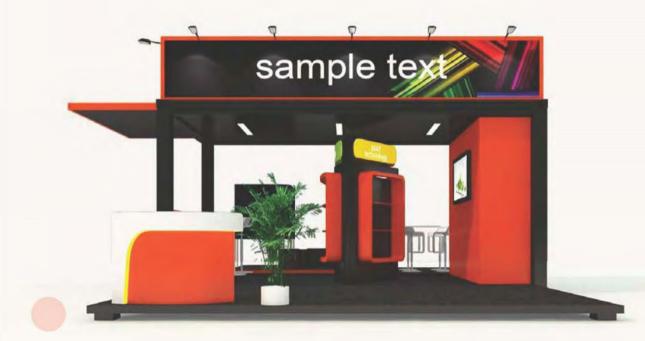

Included: container frame, painting, floor, ceiling, Electrical-Hydraulic System, electricity, window and door(if have) Excluded: The furniture and customized items would under our agreement.

What do you image for a popup container? A coffee house? A beer bar? A shop or a studio? A exhibition container?

## It can meet all your dreams.

What it can be

**Beer Bar** 

Showroom

#### Restaurant

#### **Snack Bar**

#### **Studio**

It is just what you image It is just what you want It is just the r

It is just the right one for you