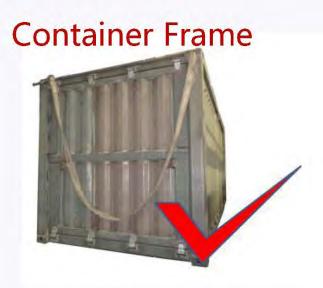

### **Container Frame**

We always insist on using **new customized containers** to convert to your house. They are made of **Corten A steel** under SGS standard, important, they are ready to cut and welding from your design before painting also the same material and quality as the ISO maritime container.

They are different from the most way in the market to cut a new maritime container then paint(this way also would damage the original paint of maritime container and reduce the life span of the house).

It is used to manufacture structural parts such as **containers**, railway vehicles, petroleum derricks, seaport buildings, oil platforms and containers containing hydrogen sulfide corrosive media.

- New Customized ISO shipping container, new frame, new paint.
- No second shipping container to modified.
- > Hysun containers are longer life span and less maintain.
- Meet CSC standard. Valid to issue CSC certification.
- SOC(Shipper Owner Container) to worldwide.