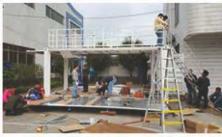

## Figure of Pop-up Container

01

## Electrical-Hydraulic System Auto Control Pop-up Container (HY-P series)

The Electrical-Hydraulic System Auto Control Pop-up Container (HY-P series) is a compact and mobile unit that converted from new 20GP/20HQ/40GP/40HQ and uncovers a fully multifunction building at the touch of a button. Usually, the shipping container transforms into a 3 times when the walls of the container are folded back.

The Electrical-Hydraulic Pop-up containers are popular as a magic space in the middle of the city, in the business street or scenic spot and free to move.