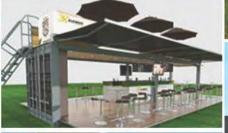

## Electrical-Hydraulic System Auto Control Pop-up Container (HY-P series)

The Electrical-Hydraulic System Auto Control Pop-up Container (HY-P series) is a compact and mobile unit that converted from new 20GP/20HQ/40GP/40HQ and uncovers a fully multifunction building at the touch of a button. Usually, the shipping container transforms into a 3 times when the walls of the container are folded back.

The Electrical-Hydraulic Pop-up containers are popular as a magic space in the middle of the city, in the business street or scenic spot and free to move.

#### FEATURE

Customized Design Welcome

A Turn Key House

Absolute New Container

(default for 20ft container)

- Weight approx. 3.5-4.0 tons
- Close size: 20GP-Length: 6.055\*2.438\*2591 mm 20HQ-Length: 6.055\*2.438\*2896 mm
- Open size: 1 side pop-up option: 6055\*4848\*2591/2896mm 2 side pop-up option: 6055\*7258\*2591/2896mm 3 side pop-up option: 7258\*7000\*2591/2896mm
- Color: all RAL tones
- Electricity: CE, UL, AZ etc. valid.