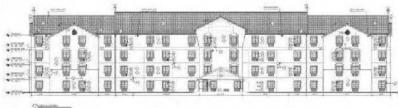

# Las Vegas Hotel

Location : Las Vegas Acreage : 4500m²

120rooms

Usage : Hotel