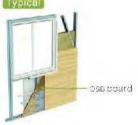

period greatly.

### **Program Advantage**



Quick installation

Wide range of applications





Durability for use

Stable structure

## Roof details







### LIGHT GAUGE STEEL

Light Gauge Steel (LGS) systems are manufactured from FrameCAD software and Heyes cold forming technology, which is the state-of-the-art fully automatic production line with tolerance to 0.5 mm. LGS studs are made from high strength G550 steel with AZ150 coating, it possesses light weight, high strength and anti-corrosion treatment, with an over 50 years life expectancy.



Easy to install



Program Advantage

Wind & seismic resistance



Fire & Heat insulation Artistic and comfortable



Prefabricated



Energy conservation and environment protection

### ECONOMIC ROOF SYSTEM





### TYPICAL ROOF SYSTEM





### CONCRETE FLOOR



### STEEL STRUCTURE FLOOR





### STEEL STRUCTURE BUILDING

has over 20 years of experience in this industry, and can provide full services to customers' requirements covering design, manufacturing, logistic, installation, and after sales service. With the fast growing of manufacturing industry, large steel structure is very much in demand. The unique advantages are high strength, capable of large span, environmental, seismic resistance etc. Its common applications are factory, warehouses, public buildings and other special application.

### **Program Advantage**



Reduce construction cost



High speed of construction



Reduce site management costs



Less pollution for environment



Multi-function buildings









▲ Purline Connection Point



▲ Beam-column