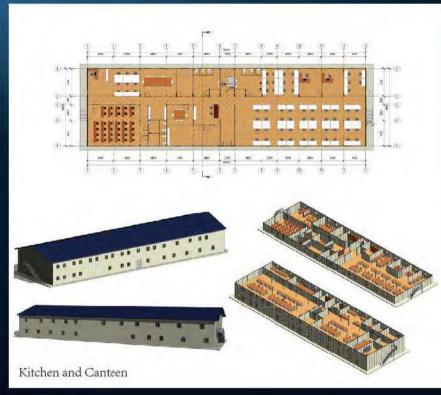

age: 2\*59 m²\*10sets Usage: villa house















Mozambique Villa Resort

Location : Mozambique Acreage : 8,000m² Usage : Resort hotel













# Las Vegas Hotel

Location : Las Vegas Acreage : 4500m²

120rooms

Usage : Hotel

## STEEL STRUCTURE BUILDING CASE







## Nicaragua Steel Structure

Location : Nicaragua Acreage : 4455m² Usage : Coffee plant



## Albania Steel Warehouse

Location : Albania Acreage : 3310m²
Delivery : 7\*40'HQ Usage : Warehouse















## Virgin Islands Logistics Center

Location : Virgin island Acreage : Over 10,000m<sup>2</sup> Usage : Distributing center









## **CONTAINER HOUSE SOLUTION**



### ▲ Dormitory



Medical clinic

Restaurant



### School



### Government-guaranteed community



Motel

## **DOUBLE-C STRUCTURE SOLUTION**









## LIGHT GAUGE STEEL SOLUTION



### Townhouses



### ▲ Water Front Villas





◀ Hotel



## STEEL STRUCTURE BUILDING SOLUTION









▲ Retail



▲ Hotel