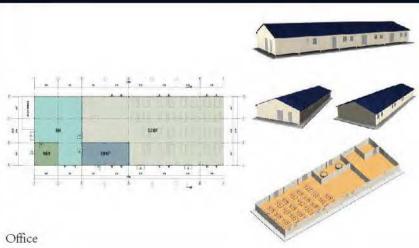

e: 2\*59 m²\*10sets Usage: villa house















Mozambique Villa Resort

Location : Mozambique Acreage : 8,000m² Usage : Resort hotel













# Las Vegas Hotel

Location : Las Vegas Acreage : 4500m²

120rooms

Usage : Hotel

## STEEL STRUCTURE BUILDING CASE







## Nicaragua Steel Structure

Location : Nicaragua Acreage : 4455m² Usage : Coffee plant



## Albania Steel Warehouse

Location : Albania Acreage : 3310m²
Delivery : 7\*40'HQ Usage : Warehouse















## Virgin Islands Logistics Center

Location : Virgin island Acreage : Over 10,000m<sup>2</sup> Usage : Distributing center









## **CONTAINER HOUSE SOLUTION**



### ▲ Dormitory



Medical clinic

Restaurant



### School



### Government-guaranteed community



Motel

## **DOUBLE-C STRUCTURE SOLUTION**









## LIGHT GAUGE STEEL SOLUTION



### Townhouses



### ▲ Water Front Villas





◀ Hotel



## STEEL STRUCTURE BUILDING SOLUTION









▲ Retail



▲ Hotel