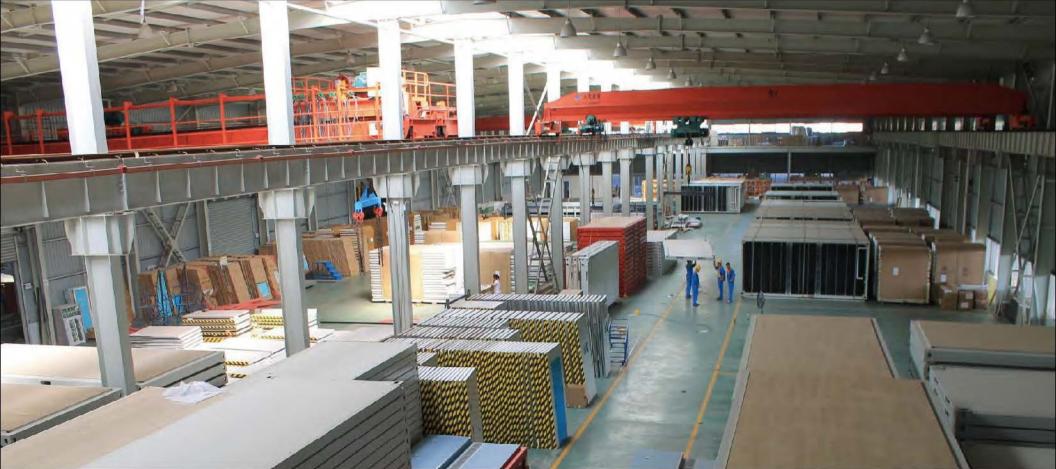

### 50000 m²

The Shaoxing factory with a total area of

50,000 square meters and has hundreds of fully automatic mechanized production lines

### Proguetion

has hundreds of fully automatic mechanized production lines, can combine with efficient production arrangements to provide a powerful guarantee for the timely delivery of customer orders.