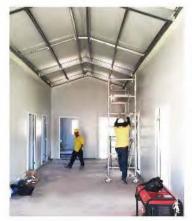

### LIGHT GAUGE STEEL

Light Gauge Steel (LGS) systems are manufactured from FrameCAD software and Heyes cold forming technology, which is the state-of-the-art fully automatic production line with tolerance to 0.5 mm. LGS studs are made from high strength G550 steel with AZ150 coating, it possesses light weight, high strength and anti-corrosion treatment, with an over 50 years life expectancy.

Easy to install

Program Advantage

Wind & seismic resistance

Fire & Heat insulation Artistic and comfortable

Prefabricated

Energy conservation and environment protection