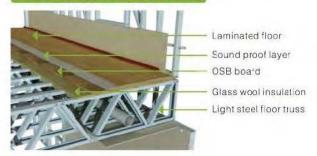

k installation

Wide range of applications





Durability for use

Stable structure

## Roof details







### LIGHT GAUGE STEEL

Light Gauge Steel (LGS) systems are manufactured from FrameCAD software and Heyes cold forming technology, which is the state-of-the-art fully automatic production line with tolerance to 0.5 mm. LGS studs are made from high strength G550 steel with AZ150 coating, it possesses light weight, high strength and anti-corrosion treatment, with an over 50 years life expectancy.



Easy to install



Program Advantage

Wind & seismic resistance



Fire & Heat insulation Artistic and comfortable



Prefabricated



Energy conservation and environment protection

### ECONOMIC ROOF SYSTEM





### TYPICAL ROOF SYSTEM





### CONCRETE FLOOR



### STEEL STRUCTURE FLOOR





### STEEL STRUCTURE BUILDING

has over 20 years of experience in this industry, and can provide full services to customers' requirements covering design, manufacturing, logistic, installation, and after sales service. With the fast growing of manufacturing industry, large steel structure is very much in demand. The unique advantages are high strength, capable of large span, environmental, seismic resistance etc. Its common applications are factory, warehouses, public buildings and other special application.

### **Program Advantage**



Reduce construction cost



High speed of construction



Reduce site management costs



Less pollution for environment



Multi-function buildings









▲ Purline Connection Point



▲ Beam-column Connection Point



## ONE-STOP SERVICE





In the