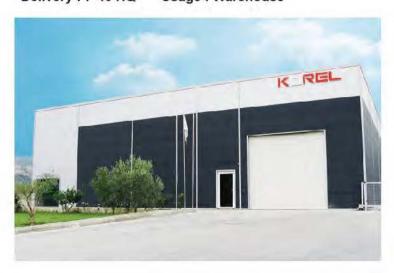

## Albania Steel Warehouse

Location : Albania Acreage : 3310m²
Delivery : 7\*40'HQ Usage : Warehouse