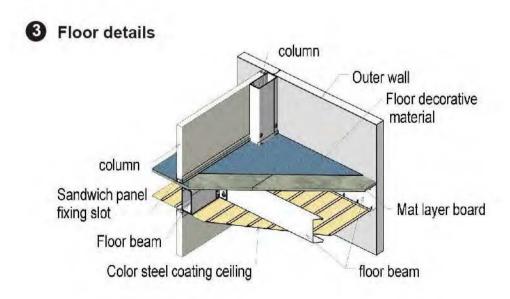

ivered in 40ft HQ. Special size can be customized |
| HEIGHT | 2591mm                            | It can be increased by module 200mm,<br>Max. 3591mm                   |

### DOUBLE-C STRUCTURE

has developed the Double- C products independently, has a number of invention patents. has introduced a fully automatic CNC production line for processing and production, which reducing the complicated processing procedures to compensate for the complex processing of the steel structure and the needs for paint treatment on the surface. The component parts are standardized , which improving the the production efficiency and shortens the delivery period greatly.

### **Program Advantage**



Quick installation

Wide range of applications





Durability for use

Stable structure

## Roof details







### LIGHT GAUGE STEEL

Light Gauge Steel (LGS) systems are manufactured from FrameCAD software and Heyes cold forming technology, which is the state-of-the-art fully automatic production line with tolerance to 0.5 mm. LGS studs are made from high strength G550 steel with AZ150 coating, it possesses light weight, high strength and anti-corrosion treatment, with an over 50 years life expectancy.



Easy to install



Program Advantage

Wind & seismic resistance



Fire & Heat insulation Artistic and comfortable



Prefabricated



Energy conservation and environment protection

### ECONOMIC ROOF SYSTEM





### TYPICAL ROOF SYSTEM





### CONCRETE FLOOR



### STEEL STRUCTURE FLOOR





### STEEL STRUCTURE BUILDING

has over 20 years of experience in this industry, and can provide full