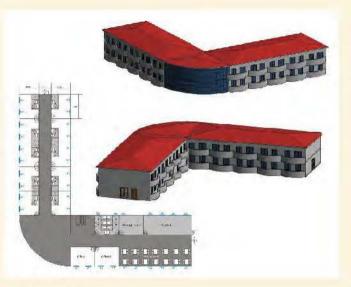

Drawing design

employs over 100 design staffs and engineers from local and overseas, which provides custom made design services, utilizes design software such as Sketch Up, Autodesk Revit, AutoCAD architectural design, PKPM, 3D3S, SAP2000 Structural design, Tekla, FrameCad detail structural design etc. Based on the parameters of each project, we establish the architectural modeling and its respective digital animation and renderings. At the moment, we have finished the development of all the Revit modeling of our current products, further enhancing the details of our design and three dimensional modeling for our customers.