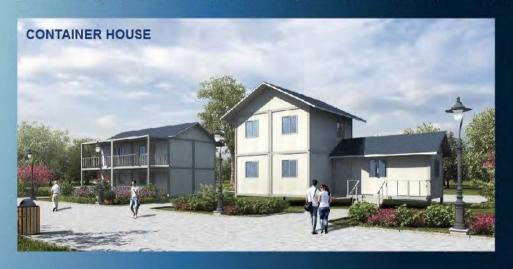

### **CONTAINER HOUSE**

container units are modular with the use of steel structural frame and thermal resistant material. This energy efficient product is commonly used in Construction camp site, Public building, Residential units and Special application areas.

has upgraded the current version of container modules, all the components of the new version of container modules are made from standard and automatic production procedure. Installation procedure of the upgraded version containers are easy and reduces the on-site labor requirement.