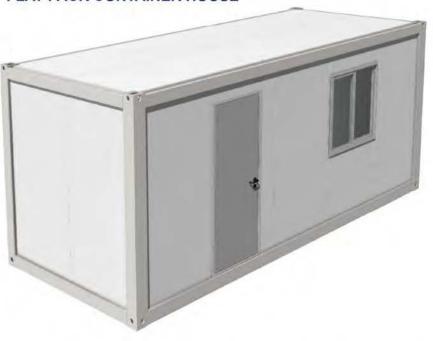

### **CONTAINER HOUSE**

container units are modular with the use of steel structural frame and thermal resistant material. This energy efficient product is commonly used in Construction camp site, Public building, Residential units and Special application areas.

has upgraded the current version of container modules, all the components of the new version of container modules are made from standard and automatic production procedure. Installation procedure of the upgraded version containers are easy and reduces the on-site labor requirement.

## CONTAINER HOUSE ADVANTAGE

Structural safety

Durability

Water resistant

Fire proof

Easy assembly

Flexible application with modular combination

Good appearance