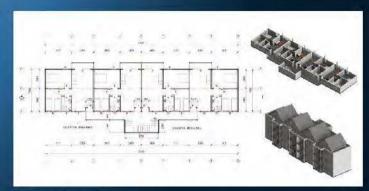

e















Mozambique Villa Resort

Location : Mozambique Acreage : 8,000m² Usage : Resort hotel













# Las Vegas Hotel

Location : Las Vegas Acreage : 4500m²

120rooms

Usage : Hotel

## STEEL STRUCTURE BUILDING CASE







## Nicaragua Steel Structure

Location : Nicaragua Acreage : 4455m² Usage : Coffee plant



## Albania Steel Warehouse

Location : Albania Acreage : 3310m²
Delivery : 7\*40'HQ Usage : Warehouse















## Virgin Islands Logistics Center

Location : Virgin island Acreage : Over 10,000m<sup>2</sup> Usage : Distributing center









## **CONTAINER HOUSE SOLUTION**



### ▲ Dormitory



Medical clinic

Restaurant



### School



### Government-guaranteed community



Motel

## **DOUBLE-C STRUCTURE SOLUTION**









## LIGHT GAUGE STEEL SOLUTION



### Townhouses



### ▲ Water Front Villas





◀ Hotel



## STEEL STRUCTURE BUILDING SOLUTION









▲ Retail



▲ Hotel