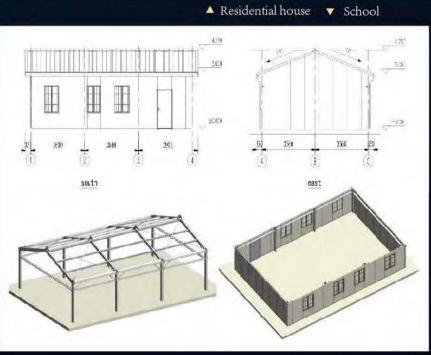

## **DOUBLE-C STRUCTURE SOLUTION**

## DOUBLE-C STRUCTURE CASE

## Swedish Double-C Structure Warehouse

Location : Sweden Roof dead load : 0.2KN/m²
Acreage : 450m² Snow load : 0.6KN/m²
Usage : Warehouse Wind load : 0.4KN/m²