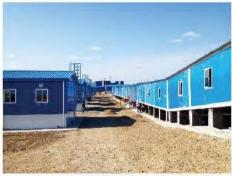

### 50000 m²

The Shaoxing factory with a total area of

50,000 square meters and has hundreds of fully automatic mechanized production lines

# The Expert Of Housing Solution

In 1998, began to produces steel structureal parts. In those 10 years, production emphasis has gone through the transformation from the production of door and window fittings to the protecting system of houses, then turns to the building structure, and finally upgraded to integrated housing production. After ten years efforts, the first container house was finished and exported to New Caledonia in 2008. Meanwhile, gradually becomes a leader in the Steel Structure industry. Now, its main products can be divided into four categories, which are steel structure building, light steel villas, container house and Double-C Structure. The annual production capacity for different types of buildings can reach 500,000 square meters.