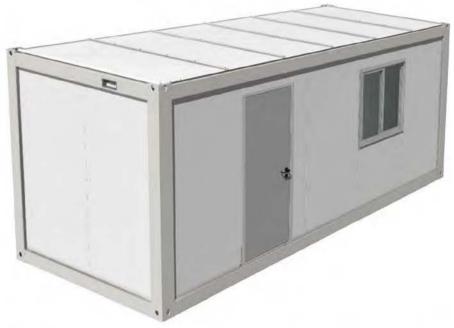

### **CONTAINER HOUSE**

container units are modular with the use of steel structural frame and thermal resistant material. This energy efficient product is commonly used in Construction camp site, Public building, Residential units and Special application areas.

has upgraded the current version of container modules, all the components of the new version of container modules are made from standard and automatic production procedure. Installation procedure of the upgraded version containers are easy and reduces the on-site labor requirement.

## CONTAINER HOUSE ADVANTAGE

Structural safety

Durability

Water resistant

Fire proof

Easy assembly

Flexible application with modular combination

Good appearance