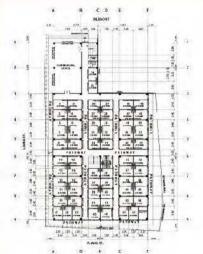

# Las Vegas Hotel

Location : Las Vegas Acreage : 4500m²

120rooms

Usage : Hotel