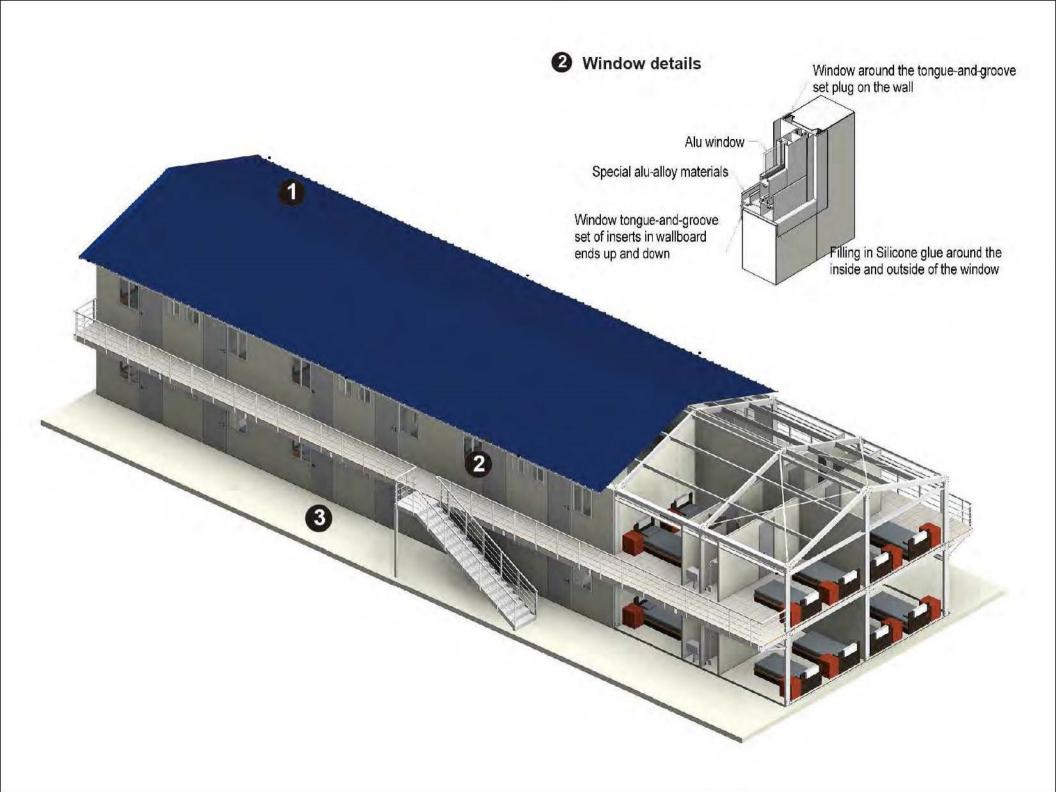

# The Expert Of Housing Solution

In 1998, began to produces steel structureal parts. In those 10 years, production emphasis has gone through the transformation from the production of door and window fittings to the protecting system of houses, then turns to the building structure, and finally upgraded to integrated housing production. After ten years efforts, the first container house was finished and exported to New Caledonia in 2008. Meanwhile, gradually becomes a leader in the Steel Structure industry. Now, its main products can be divided into four categories, which are steel structure building, light steel villas, container house and Double-C Structure. The annual production capacity for different types of buildings can reach 500,000 square meters.

### **CONTAINER HOUSE**

container units are modular with the use of steel structural frame and thermal resistant material. This energy efficient product is commonly used in Construction camp site, Public building, Residential units and Special application areas.

### STEEL STRUCTURE BUILDING

has over 20 years of experience in this industry, and can provide full services to customers' requirements covering design, manufacturing, logistic, installation, and after sales service. With the fast growing of manufacturing industry, large steel structure is very much in demand. The unique advantages are high strength, capable of large span, environmental, seismic resistance etc. Its common applications are factory, warehouses, public buildings and other special application.