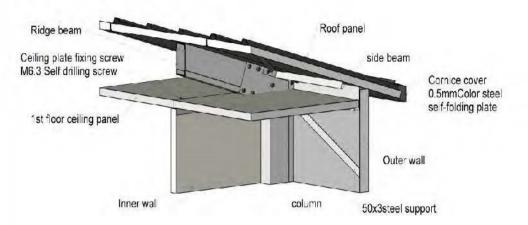

elivered in 40ft HQ. Special size can be customized |
| HEIGHT | 2591mm                            | It can be increased by module 200mm,<br>Max. 3591mm                   |

### DOUBLE-C STRUCTURE

has developed the Double- C products independently, has a number of invention patents. has introduced a fully automatic CNC production line for processing and production, which reducing the complicated processing procedures to compensate for the complex processing of the steel structure and the needs for paint treatment on the surface. The component parts are standardized , which improving the the production efficiency and shortens the delivery period greatly.

### **Program Advantage**



Quick installation

Wide range of applications





Durability for use

Stable structure

## Roof details







### LIGHT GAUGE STEEL

Light Gauge Steel (LGS) systems are manufactured from FrameCAD software and Heyes cold forming technology, which is the state-of-the-art fully automatic production line with tolerance to 0.5 mm. LGS studs are made from high strength G550 steel with AZ150 coating, it possesses light weight, high strength and anti-corrosion treatment, with an over 50 years life expectancy.



Easy to install



Program Advantage

Wind & seismic resistance



Fire & Heat insulation Artistic and comfortable



Prefabricated



Energy conservation and environment protection

### ECONOMIC ROOF SYSTEM





### TYPICAL ROOF SYSTEM





### CONCRETE FLOOR



### STEEL STRUCTURE FLOOR





### STEEL STRUCTURE BUILDING

has over 20 years of experience in this industry, and can provide ful