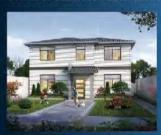

### LIGHT GAUGE STEEL

Light Gauge Steel (LGS) systems are manufactured from FrameCAD software and Heyes cold forming technology, which is the state-of-the-art fully automatic production line with tolerance to 0.5 mm. LGS studs are made from high strength G550 steel with AZ150 coating, it possesses light weight, high strength and anti-corrosion treatment, with an over 50 years life expectancy.

Easy to install

Program Advantage

Wind & seismic resistance

Fire & Heat insulation Artistic and comfortable

Prefabricated

Energy conservation and environment protection