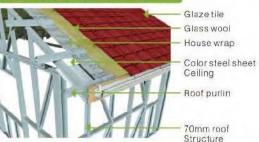

iency and shortens the delivery period greatly.

### **Program Advantage**



Quick installation

Wide range of applications





Durability for use

Stable structure

## Roof details







### LIGHT GAUGE STEEL

Light Gauge Steel (LGS) systems are manufactured from FrameCAD software and Heyes cold forming technology, which is the state-of-the-art fully automatic production line with tolerance to 0.5 mm. LGS studs are made from high strength G550 steel with AZ150 coating, it possesses light weight, high strength and anti-corrosion treatment, with an over 50 years life expectancy.



Easy to install



Program Advantage

Wind & seismic resistance



Fire & Heat insulation Artistic and comfortable



Prefabricated



Energy conservation and environment protection

### ECONOMIC ROOF SYSTEM





### TYPICAL ROOF SYSTEM





### CONCRETE FLOOR



### STEEL STRUCTURE FLOOR





### STEEL STRUCTURE BUILDING

has over 20 years of experience in this industry, and can provide full services to customers' requirements covering design, manufacturing, logistic, installation, and after sales service. With the fast growing of manufacturing industry, large steel structure is very much in demand. The unique advantages are high strength, capable of large span, environmental, seismic resistance etc. Its common applications are factory, warehouses, public buildings and other special application.

### **Program Advantage**



Reduce construction cost



High speed of construction



Reduce site management costs



Less pollution for environment



Multi-function buildings









▲ Purline Con