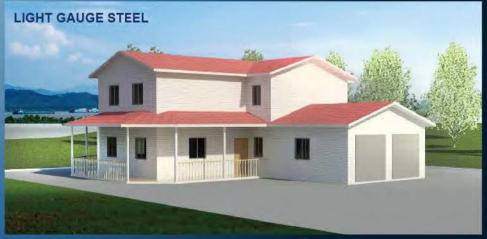

### LIGHT GAUGE STEEL

Light Gauge Steel (LGS) systems are manufactured from FrameCAD software and Heyes cold forming technology, which is the state-of-the-art fully automatic production line with tolerance to 0.5 mm. LGS studs are made from high strength G550 steel with AZ150 coating, it possesses light weight, high strength and anti-corrosion treatment, with an over 50 years life expectancy.

Easy to install

Program Advantage

Wind & seismic resistance

Fire & Heat insulation Artistic and comfortable

Prefabricated

Energy conservation and environment protection