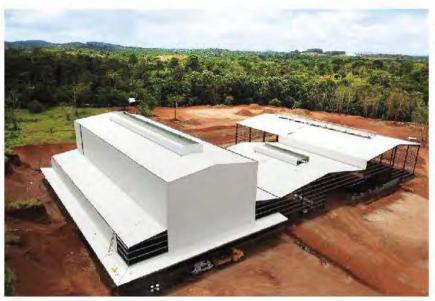

## Virgin Islands Logistics Center

Location : Virgin island Acreage : Over 10,000m<sup>2</sup> Usage : Distributing center