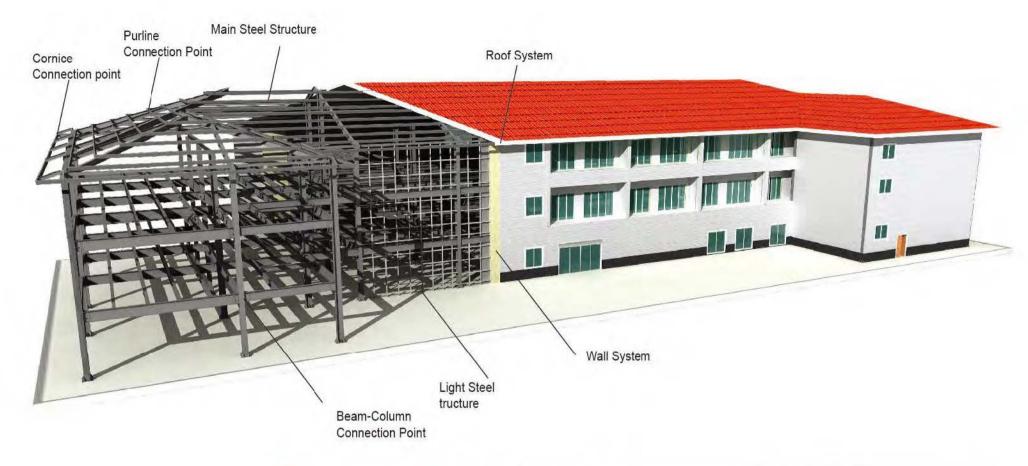

### STEEL STRUCTURE BUILDING

has over 20 years of experience in this industry, and can provide full services to customers' requirements covering design, manufacturing, logistic, installation, and after sales service. With the fast growing of manufacturing industry, large steel structure is very much in demand. The unique advantages are high strength, capable of large span, environmental, seismic resistance etc. Its common applications are factory, warehouses, public buildings and other special application.

### LIGHT GAUGE STEEL

Light Gauge Steel (LGS) systems are manufactured from FrameCAD software and Heyes cold forming technology, which is the state-of-the-art fully automatic production line with tolerance to 0.5 mm. LGS studs are made from high strength G550 steel with AZ150 coating, it possesses light weight, high strength and anti-corrosion treatment, with an over 50 years life expectancy.

### DOUBLE-C STRUCTURE

has developed the Double- C products independently, has a number of invention patents. has introduced a fully automatic CNC production line for processing and production, which reducing the complicated processing procedures to compensate for the complex processing of the steel structure and the needs for paint treatment on the surface. The component parts are standardized , which improving the the production efficiency and shortens the delivery period greatly.