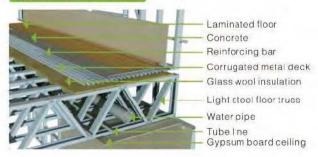

**Program Advantage**



Quick installation

Wide range of applications





Durability for use

Stable structure

## Roof details







### LIGHT GAUGE STEEL

Light Gauge Steel (LGS) systems are manufactured from FrameCAD software and Heyes cold forming technology, which is the state-of-the-art fully automatic production line with tolerance to 0.5 mm. LGS studs are made from high strength G550 steel with AZ150 coating, it possesses light weight, high strength and anti-corrosion treatment, with an over 50 years life expectancy.



Easy to install



Program Advantage

Wind & seismic resistance



Fire & Heat insulation Artistic and comfortable



Prefabricated



Energy conservation and environment protection

### ECONOMIC ROOF SYSTEM





### TYPICAL ROOF SYSTEM





### CONCRETE FLOOR



### STEEL STRUCTURE FLOOR





### STEEL STRUCTURE BUILDING

has over 20 years of experience in this industry, and can provide full services to customers' requirements covering design, manufacturing, logistic, installation, and after sales service. With the fast growing of manufacturing industry, large steel structure is very much in demand. The unique advantages are high strength, capable of large span, environmental, seismic resistance etc. Its common applications are factory, warehouses, public buildings and other special application.

### **Program Advantage**



Reduce construction cost



High speed of construction



Reduce site management costs



Less pollution for environment



Multi-function buildings









▲ Purline Connection Point



▲ Beam-column Connection Point



##