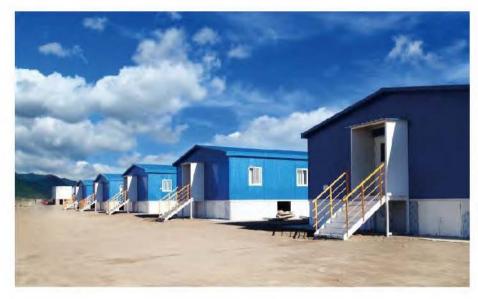

### **CONTAINER HOUSE**

container units are modular with the use of steel structural frame and thermal resistant material. This energy efficient product is commonly used in Construction camp site, Public building, Residential units and Special application areas.

has upgraded the current version of container modules, all the components of the new version of container modules are made from standard and automatic production procedure. Installation procedure of the upgraded version containers are easy and reduces the on-site labor requirement.