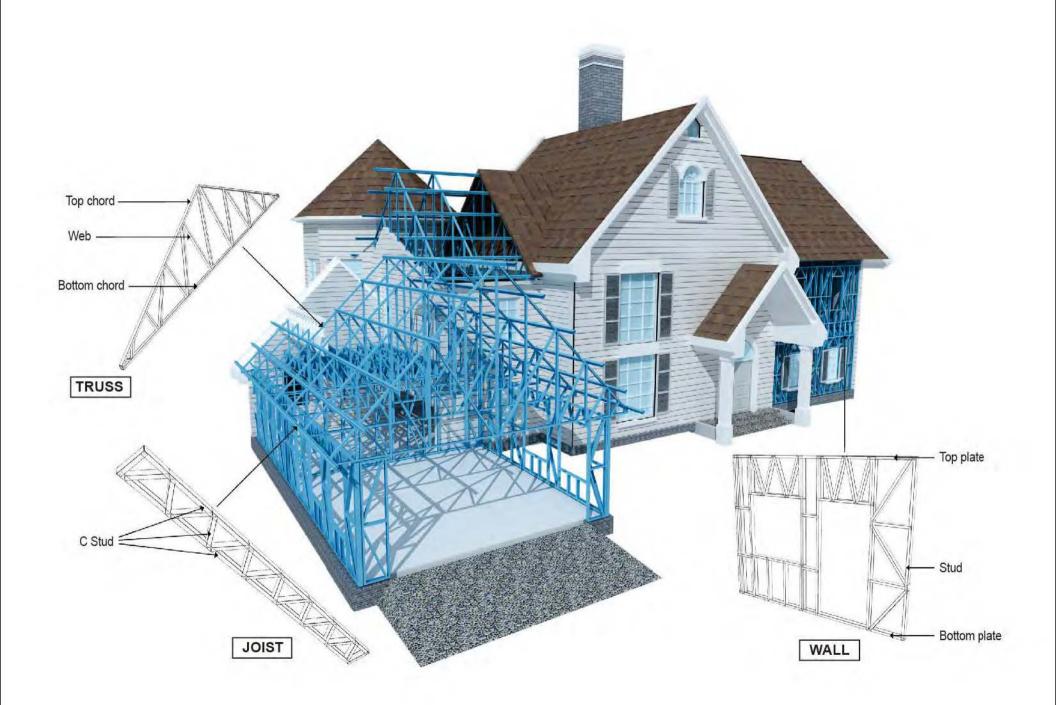

### LIGHT GAUGE STEEL

Light Gauge Steel (LGS) systems are manufactured from FrameCAD software and Heyes cold forming technology, which is the state-of-the-art fully automatic production line with tolerance to 0.5 mm. LGS studs are made from high strength G550 steel with AZ150 coating, it possesses light weight, high strength and anti-corrosion treatment, with an over 50 years life expectancy.

### STEEL STRUCTURE BUILDING

has over 20 years of experience in this industry, and can provide full services to customers' requirements covering design, manufacturing, logistic, installation, and after sales service. With the fast growing of manufacturing industry, large steel structure is very much in demand. The unique advantages are high strength, capable of large span, environmental, seismic resistance etc. Its common applications are factory, warehouses, public buildings and other special application.