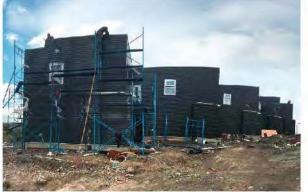

### LIGHT GAUGE STEEL

Light Gauge Steel (LGS) systems are manufactured from FrameCAD software and Heyes cold forming technology, which is the state-of-the-art fully automatic production line with tolerance to 0.5 mm. LGS studs are made from high strength G550 steel with AZ150 coating, it possesses light weight, high strength and anti-corrosion treatment, with an over 50 years life expectancy.

Easy to install

Program Advantage

Wind & seismic resistance

Fire & Heat insulation Artistic and comfortable

Prefabricated

Energy conservation and environment protection