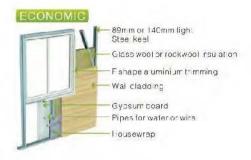

ncy and shortens the delivery period greatly.

### **Program Advantage**



Quick installation

Wide range of applications





Durability for use

Stable structure

## Roof details







### LIGHT GAUGE STEEL

Light Gauge Steel (LGS) systems are manufactured from FrameCAD software and Heyes cold forming technology, which is the state-of-the-art fully automatic production line with tolerance to 0.5 mm. LGS studs are made from high strength G550 steel with AZ150 coating, it possesses light weight, high strength and anti-corrosion treatment, with an over 50 years life expectancy.



Easy to install



Program Advantage

Wind & seismic resistance



Fire & Heat insulation Artistic and comfortable



Prefabricated



Energy conservation and environment protection

### ECONOMIC ROOF SYSTEM





### TYPICAL ROOF SYSTEM





### CONCRETE FLOOR



### STEEL STRUCTURE FLOOR





### STEEL STRUCTURE BUILDING

has over 20 years of experience in this industry, and can provide full services to customers' requirements covering design, manufacturing, logistic, installation, and after sales service. With the fast growing of manufacturing industry, large steel structure is very much in demand. The unique advantages are high strength, capable of large span, environmental, seismic resistance etc. Its common applications are factory, warehouses, public buildings and other special application.

### **Program Advantage**



Reduce construction cost



High speed of construction



Reduce site management costs



Less pollution for environment



Multi-function buildings









▲ Purline Conne