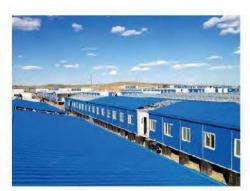

### 50000 m²

The Shaoxing factory with a total area of

50,000 square meters and has hundreds of fully automatic mechanized production lines

# The Expert Of Housing Solution

In 1998, began to produces steel structureal parts. In those 10 years, production emphasis has gone through the transformation from the production of door and window fittings to the protecting system of houses, then turns to the building structure, and finally upgraded to integrated housing production. After ten years efforts, the first container house was finished and exported to New Caledonia in 2008. Meanwhile, gradually becomes a leader in the Steel Structure industry. Now, its main products can be divided into four categories, which are steel structure building, light steel villas, container house and Double-C Structure. The annual production capacity for different types of buildings can reach 500,000 square meters.