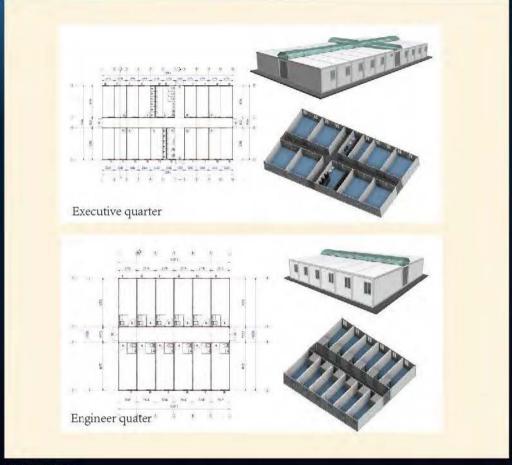

## **DESIGN TEAM**

R&D technology center was founded in 2008. At present, employs over 100 design staffs and engineers from local and overseas, which provides custom made design services. And among them here are 9 national registered construction and structure engineers and 3 senior engineers, forming an experienced and skilled professional team and laying a solid foundation to design and technology products utilizes design software such as Sketch Up, Autodesk Revit, AutoCAD architectural design, PKPM, 3D3S, SAP2000 Structural design, Tekla, FrameCad detail structural design etc.

Drawing design

employs over 100 design staffs and engineers from local and overseas, which provides custom made design services, utilizes design software such as Sketch Up, Autodesk Revit, AutoCAD architectural design, PKPM, 3D3S, SAP2000 Structural design, Tekla, FrameCad detail structural design etc. Based on the parameters of each project, we establish the architectural modeling and its respective digital animation and renderings. At the moment, we have finished the development of all the Revit modeling of our current products, further enhancing the details of our design and three dimensional modeling for our customers.