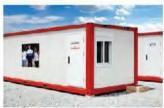

### **CONTAINER HOUSE**

container units are modular with the use of steel structural frame and thermal resistant material. This energy efficient product is commonly used in Construction camp site, Public building, Residential units and Special application areas.

### **NEW SERIES DETACHABLE CONTAINER HOUSE**

DIMENSION

| ITEM   | REGULAR<br>SIZE<br>(OUTSIDE)         | REMARKS                                                                 |
|--------|--------------------------------------|-------------------------------------------------------------------------|
| LENGTH | 6058mm<br>5078mm<br>4098mm<br>3118mm | Special size can be customized                                          |
| WIDTH  | 3000mm<br>2438mm                     | 3029mm cannot be delivered in 40ft HQ<br>Special size can be customized |
| HEIGHT | 2591mm                               | It can be increased by module 200mm.<br>Max. 3191mm                     |

### FLAT-PACK CONTAINER HOUSE

DIMENSION

| ITEM   | REGULAR<br>SIZE<br>(OUTSIDE)      | REMARKS                                                               |
|--------|-----------------------------------|-----------------------------------------------------------------------|
| LENGTH | 3029mm<br>4876mm<br><b>6058mm</b> | Special size can be customized                                        |
| WIDTH  | <b>2438mm</b><br>3029mm           | 3029mm cannot be delivered in 40ft HQ. Special size can be customized |
| HEIGHT | 2591mm                            | It can be increased by module 200mm,<br>Max. 3591mm                   |