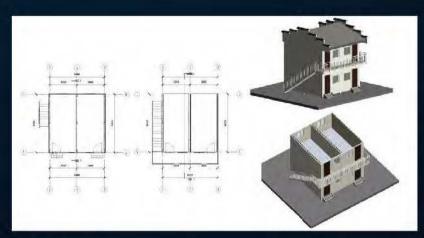

### LIGHT GAUGE STEEL

Light Gauge Steel (LGS) systems are manufactured from FrameCAD software and Heyes cold forming technology, which is the state-of-the-art fully automatic production line with tolerance to 0.5 mm. LGS studs are made from high strength G550 steel with AZ150 coating, it possesses light weight, high strength and anti-corrosion treatment, with an over 50 years life expectancy.

## Luxury New Zealand Light Gauge Steel

Location: New Zealand

Acreage: 119m²
Usage: Living house