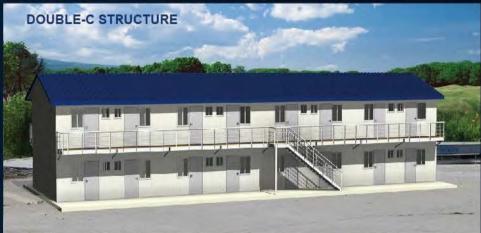

### DOUBLE-C STRUCTURE

has developed the Double- C products independently, has a number of invention patents. has introduced a fully automatic CNC production line for processing and production, which reducing the complicated processing procedures to compensate for the complex processing of the steel structure and the needs for paint treatment on the surface. The component parts are standardized , which improving the the production efficiency and shortens the delivery period greatly.