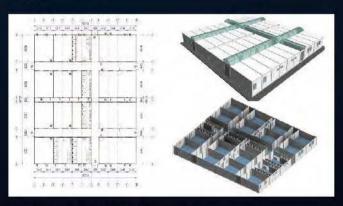

Zealand

Acreage: 119m²
Usage: Living house

## Chile Villas

Location : Chile

Acreage: 2\*59 m²\*10sets Usage: villa house















Mozambique Villa Resort

Location : Mozambique Acreage : 8,000m² Usage : Resort hotel













# Las Vegas Hotel

Location : Las Vegas Acreage : 4500m²

120rooms

Usage : Hotel

## STEEL STRUCTURE BUILDING CASE







## Nicaragua Steel Structure

Location : Nicaragua Acreage : 4455m² Usage : Coffee plant



## Albania Steel Warehouse

Location : Albania Acreage : 3310m²
Delivery : 7\*40'HQ Usage : Warehouse















## Virgin Islands Logistics Center

Location : Virgin island Acreage : Over 10,000m<sup>2</sup> Usage : Distributing center









## **CONTAINER HOUSE SOLUTION**



### ▲ Dormitory



Medical clinic

Restaurant



### School



### Government-guaranteed community



Motel

## **DOUBLE-C STRUCTURE SOLUTION**









## LIGHT GAUGE STEEL SOLUTION



### Townhouses



### ▲ Water Front Villas





◀ Hotel



## STEEL STRUCTURE BUILDING SOLUTION









▲ Retail



▲ Hotel