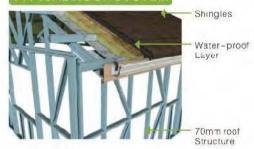

ry period greatly.

### **Program Advantage**



Quick installation

Wide range of applications





Durability for use

Stable structure

## Roof details







### LIGHT GAUGE STEEL

Light Gauge Steel (LGS) systems are manufactured from FrameCAD software and Heyes cold forming technology, which is the state-of-the-art fully automatic production line with tolerance to 0.5 mm. LGS studs are made from high strength G550 steel with AZ150 coating, it possesses light weight, high strength and anti-corrosion treatment, with an over 50 years life expectancy.



Easy to install



Program Advantage

Wind & seismic resistance



Fire & Heat insulation Artistic and comfortable



Prefabricated



Energy conservation and environment protection

### ECONOMIC ROOF SYSTEM





### TYPICAL ROOF SYSTEM





### CONCRETE FLOOR



### STEEL STRUCTURE FLOOR





### STEEL STRUCTURE BUILDING

has over 20 years of experience in this industry, and can provide full services to customers' requirements covering design, manufacturing, logistic, installation, and after sales service. With the fast growing of manufacturing industry, large steel structure is very much in demand. The unique advantages are high strength, capable of large span, environmental, seismic resistance etc. Its common applications are factory, warehouses, public buildings and other special application.

### **Program Advantage**



Reduce construction cost



High speed of construction



Reduce site management costs



Less pollution for environment



Multi-function buildings









▲ Purline Connection Point



▲ Beam-colum