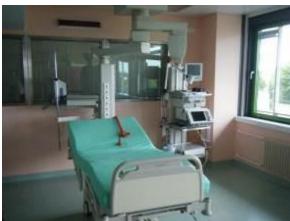

## 4 Operating Theatres Aseptic

| Quantity | Description                    | Manufacturer | Remarks |
|----------|--------------------------------|--------------|---------|
|          |                                |              |         |
| 3        | Operating Table, hydraulically | Maquet,      |         |
|          | adjustable                     | Schmitz      |         |
| 3        | OP Cover Light Operating Lamp  | Hanalux      |         |
| 3        | OP Cover Satellite Lamp        | Hanalux      |         |
| 2        | OP Floor Standing Light        | Hanalux      |         |
| 2        | OP Anaesthesia System          | Draeger      |         |
| 3        | Patient Supervision Monitor    | Nikon Koden  |         |
| 3        | Defibrillator                  | Hellige      |         |
| 3        | High Frequency Electro Surgery | Erbe, Martin |         |
|          | Device                         |              |         |
| 3        | OP Universal Pump              | Atmos        |         |
| 1        | Mobile C-Arm                   | Siemens,     |         |
|          |                                | Philips      |         |
| 1        | Patient Transfer Table         |              |         |
| 3        | Instrument Tray                |              |         |
| 3        | Stainless Steel Carriage       |              |         |
| 5        | Perfusor                       |              |         |