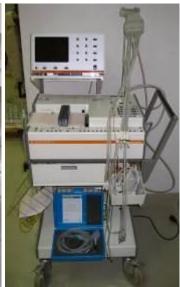

Position 05: Intensive Care Unit

| Quantity | Description                     | Manufacturer | Remarks |
|----------|---------------------------------|--------------|---------|
|          |                                 |              |         |
| 3        | Intensive Care Beds             | Stiegelmeier |         |
|          | (Antidekubitus)                 |              |         |
|          | Wall Supply Element             |              |         |
| 3        | Patient Control Monitor         | Nikon Koden  |         |
| 1        | Electrocardiographic Unit (ECG) | Hellige      |         |
| 1        | Defibrillator                   | Hellige      |         |
| 5        | Infusion Stand                  |              |         |
| 3        | Automatic Infusion Device       |              |         |
| 2        | Pulmotor (Servo Ventilation)    | Draeger      |         |
| 2        | High Pressure Injector          | Draeger      |         |
| 3        | Double Infusion Pump            | Puritan –    |         |
|          | _                               | Bennet       |         |
| 3        | Recrement Pump                  | Aesculap     |         |
| 1        | Complete Patient Surveillance   |              |         |
|          | System for all Intensive Care   |              |         |
|          | Beds with Central Control Unit  |              |         |

Position 9: Neonatal- and Infant Ward

| Quantity | Description                      | Manufacturer | Remarks |
|----------|----------------------------------|--------------|---------|
|          |                                  |              |         |
| 5        | Infant Bed                       | Stiegelmeyer |         |
| 2        | Warm/Heating Bed                 |              |         |
| 5        | Electric Breast Milk Pumper      |              |         |
| 1        | Mobile Incubator                 | Draeger      |         |
| 2        | Stationary Incubator             | Draeger      |         |
| 1        | Reanimation System               | Draeger      |         |
| 1        | Automatic Supervisory System     | Siemens      |         |
| 2        | Pulmotor (Servo Ventilation) for | Lifeway      |         |
|          | Nursing Purposes (Infant)        |              |         |
| 1        | Recrement Pump                   | Atmos        |         |
| 1        | Heating Lamp                     |              |         |
| 2        | Infant Weighing Unit             | Seca         |         |
| 2        | Infant Bathtub                   | Draeger      |         |
| 1        | Care Combination (Furniture)     |              |         |