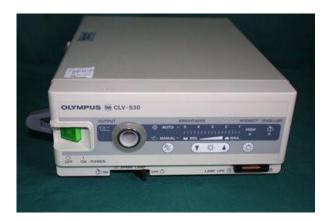

Position 11: Endoscopy Section

| Quantity | Description                 | Manufacturer | Remarks |
|----------|-----------------------------|--------------|---------|
|          |                             |              |         |
| 1        | Endoscopy Diagnostic Chair  | Compact      |         |
| 1        | Video Endoscopy Workplace   | Storz,       |         |
|          |                             | Olympus      |         |
| 1        | Endoscope                   | Storz,       |         |
|          |                             | Olympus      |         |
| 1        | Duodenoscope                | Storz,       |         |
|          |                             | Olympus      |         |
| 1        | Gastroscope                 | Storz,       |         |
|          |                             | Olympus      |         |
| 1        | Colonoscope                 | Storz,       |         |
|          |                             | Olympus      |         |
| 1        | Coloscope                   | Storz,       |         |
|          |                             | Olympus      |         |
| 1        | Cardioscope                 | Storz,       |         |
|          |                             | Olympus      |         |
| 1        | Laparascope                 | Storz,       |         |
|          |                             | Olympus      |         |
| 1        | Endoscope Storage Cabinet   | Storz,       |         |
|          |                             | Olympus      |         |
| 1        | Removal Pump                | Atmos        |         |
| 1        | Endoscope Desinfection Bath |              | ·       |