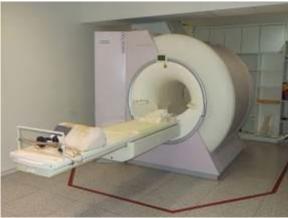

| Quantity | Description        | Manufacturer | Remarks |
|----------|--------------------|--------------|---------|
| 1        | MRIAVANTO1,5 tesla | Siemens      |         |

Price for a similar new hospital equipment is between 8.5 and 9.5 million Euro