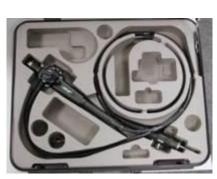

Position 11: Endoscopy Section

| Quantity | Description                 | Manufacturer | Remarks |
|----------|-----------------------------|--------------|---------|
|          |                             |              |         |
| 1        | Endoscopy Diagnostic Chair  | Compact      |         |
| 1        | Video Endoscopy Workplace   | Storz,       |         |
|          |                             | Olympus      |         |
| 1        | Endoscope                   | Storz,       |         |
|          |                             | Olympus      |         |
| 1        | Duodenoscope                | Storz,       |         |
|          |                             | Olympus      |         |
| 1        | Gastroscope                 | Storz,       |         |
|          |                             | Olympus      |         |
| 1        | Colonoscope                 | Storz,       |         |
|          |                             | Olympus      |         |
| 1        | Coloscope                   | Storz,       |         |
|          |                             | Olympus      |         |
| 1        | Cardioscope                 | Storz,       |         |
|          |                             | Olympus      |         |
| 1        | Laparascope                 | Storz,       |         |
|          |                             | Olympus      |         |
| 1        | Endoscope Storage Cabinet   | Storz,       |         |
|          |                             | Olympus      |         |
| 1        | Removal Pump                | Atmos        |         |
| 1        | Endoscope Desinfection Bath |              | ·       |