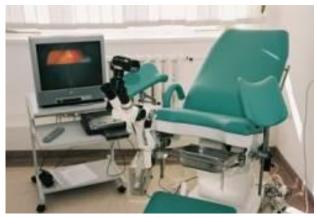

Position 07: Gynaecology Ward

| Quantity | Description                      | Manufacturer | Remarks |
|----------|----------------------------------|--------------|---------|
|          |                                  |              |         |
| 1        | Gynecological Examination Chair, | Schmitz      |         |
|          | electrically adjustable, with    |              |         |
|          | Coloscope                        |              |         |
| 1        | Sonographic System with Probe    | General      |         |
|          | Endovaginal                      | Electric     |         |
| 2        | Blood Pressure Gauge             | Boso         |         |
| 3        | Stetoscope                       | Littmann     |         |
| 1        | Electrocardiography System       | Hellige      |         |
|          | (ECG)                            |              |         |
| 1        | Person Weighing Machine          | Seta         |         |