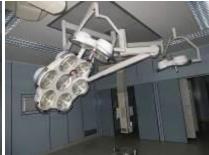

## 4 Operating Theatres Aseptic

| Quantity | Description                    | Manufacturer | Remarks |
|----------|--------------------------------|--------------|---------|
|          |                                |              |         |
| 3        | Operating Table, hydraulically | Maquet,      |         |
|          | adjustable                     | Schmitz      |         |
| 3        | OP Cover Light Operating Lamp  | Hanalux      |         |
| 3        | OP Cover Satellite Lamp        | Hanalux      |         |
| 2        | OP Floor Standing Light        | Hanalux      |         |
| 2        | OP Anaesthesia System          | Draeger      |         |
| 3        | Patient Supervision Monitor    | Nikon Koden  |         |
| 3        | Defibrillator                  | Hellige      |         |
| 3        | High Frequency Electro Surgery | Erbe, Martin |         |
|          | Device                         |              |         |
| 3        | OP Universal Pump              | Atmos        |         |
| 1        | Mobile C-Arm                   | Siemens,     |         |
|          |                                | Philips      |         |
| 1        | Patient Transfer Table         |              |         |
| 3        | Instrument Tray                |              |         |
| 3        | Stainless Steel Carriage       |              |         |
| 5        | Perfusor                       |              |         |