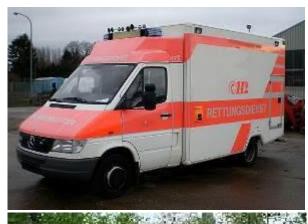

Position 16: Miscellaneous Equipment

| Quantity | Description                 | Manufacturer | Remarks |
|----------|-----------------------------|--------------|---------|
|          |                             |              |         |
| 2        | Rescue Car, fully furnished | Mercedes     |         |
|          |                             | Benz         |         |
| 1        | Complete Set of Surgical    |              |         |
|          | Instruments                 |              |         |