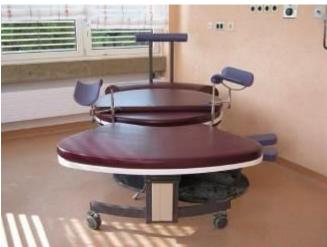

Position 07: Gynaecology Ward

| Quantity | Description                      | Manufacturer | Remarks |
|----------|----------------------------------|--------------|---------|
|          |                                  |              |         |
| 1        | Gynecological Examination Chair, | Schmitz      |         |
|          | electrically adjustable, with    |              |         |
|          | Coloscope                        |              |         |
| 1        | Sonographic System with Probe    | General      |         |
|          | Endovaginal                      | Electric     |         |
| 2        | Blood Pressure Gauge             | Boso         |         |
| 3        | Stetoscope                       | Littmann     |         |
| 1        | Electrocardiography System       | Hellige      |         |
|          | (ECG)                            |              |         |
| 1        | Person Weighing Machine          | Seta         |         |