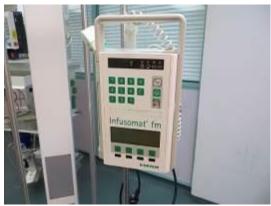

Position 05: Intensive Care Unit

| Quantity | Description                     | Manufacturer | Remarks |
|----------|---------------------------------|--------------|---------|
|          |                                 |              |         |
| 3        | Intensive Care Beds             | Stiegelmeier |         |
|          | (Antidekubitus)                 |              |         |
|          | Wall Supply Element             |              |         |
| 3        | Patient Control Monitor         | Nikon Koden  |         |
| 1        | Electrocardiographic Unit (ECG) | Hellige      |         |
| 1        | Defibrillator                   | Hellige      |         |
| 5        | Infusion Stand                  |              |         |
| 3        | Automatic Infusion Device       |              |         |
| 2        | Pulmotor (Servo Ventilation)    | Draeger      |         |
| 2        | High Pressure Injector          | Draeger      |         |
| 3        | Double Infusion Pump            | Puritan –    |         |
|          | _                               | Bennet       |         |
| 3        | Recrement Pump                  | Aesculap     |         |
| 1        | Complete Patient Surveillance   |              |         |
|          | System for all Intensive Care   |              |         |
|          | Beds with Central Control Unit  |              |         |