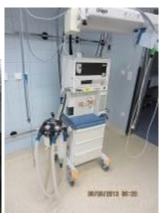

## 4 Operating Theatres Aseptic

| Quantity | Description                    | Manufacturer | Remarks |
|----------|--------------------------------|--------------|---------|
|          |                                |              |         |
| 3        | Operating Table, hydraulically | Maquet,      |         |
|          | adjustable                     | Schmitz      |         |
| 3        | OP Cover Light Operating Lamp  | Hanalux      |         |
| 3        | OP Cover Satellite Lamp        | Hanalux      |         |
| 2        | OP Floor Standing Light        | Hanalux      |         |
| 2        | OP Anaesthesia System          | Draeger      |         |
| 3        | Patient Supervision Monitor    | Nikon Koden  |         |
| 3        | Defibrillator                  | Hellige      |         |
| 3        | High Frequency Electro Surgery | Erbe, Martin |         |
|          | Device                         |              |         |
| 3        | OP Universal Pump              | Atmos        |         |
| 1        | Mobile C-Arm                   | Siemens,     |         |
|          |                                | Philips      |         |
| 1        | Patient Transfer Table         |              |         |
| 3        | Instrument Tray                |              |         |
| 3        | Stainless Steel Carriage       |              |         |
| 5        | Perfusor                       |              |         |