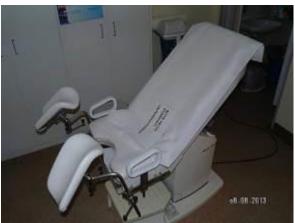

Position 07: Gynaecology Ward

| Quantity | Description                      | Manufacturer | Remarks |
|----------|----------------------------------|--------------|---------|
|          |                                  |              |         |
| 1        | Gynecological Examination Chair, | Schmitz      |         |
|          | electrically adjustable, with    |              |         |
|          | Coloscope                        |              |         |
| 1        | Sonographic System with Probe    | General      |         |
|          | Endovaginal                      | Electric     |         |
| 2        | Blood Pressure Gauge             | Boso         |         |
| 3        | Stetoscope                       | Littmann     |         |
| 1        | Electrocardiography System       | Hellige      |         |
|          | (ECG)                            |              |         |
| 1        | Person Weighing Machine          | Seta         |         |