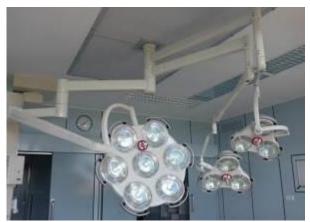

## 4 Operating Theatres Aseptic

| Quantity | Description                    | Manufacturer | Remarks |
|----------|--------------------------------|--------------|---------|
|          |                                |              |         |
| 3        | Operating Table, hydraulically | Maquet,      |         |
|          | adjustable                     | Schmitz      |         |
| 3        | OP Cover Light Operating Lamp  | Hanalux      |         |
| 3        | OP Cover Satellite Lamp        | Hanalux      |         |
| 2        | OP Floor Standing Light        | Hanalux      |         |
| 2        | OP Anaesthesia System          | Draeger      |         |
| 3        | Patient Supervision Monitor    | Nikon Koden  |         |
| 3        | Defibrillator                  | Hellige      |         |
| 3        | High Frequency Electro Surgery | Erbe, Martin |         |
|          | Device                         |              |         |
| 3        | OP Universal Pump              | Atmos        |         |
| 1        | Mobile C-Arm                   | Siemens,     |         |
|          |                                | Philips      |         |
| 1        | Patient Transfer Table         |              |         |
| 3        | Instrument Tray                |              |         |
| 3        | Stainless Steel Carriage       |              |         |
| 5        | Perfusor                       |              |         |