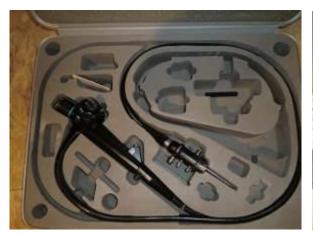

Position 11: Endoscopy Section

| Quantity | Description                 | Manufacturer | Remarks |
|----------|-----------------------------|--------------|---------|
|          |                             |              |         |
| 1        | Endoscopy Diagnostic Chair  | Compact      |         |
| 1        | Video Endoscopy Workplace   | Storz,       |         |
|          |                             | Olympus      |         |
| 1        | Endoscope                   | Storz,       |         |
|          |                             | Olympus      |         |
| 1        | Duodenoscope                | Storz,       |         |
|          |                             | Olympus      |         |
| 1        | Gastroscope                 | Storz,       |         |
|          |                             | Olympus      |         |
| 1        | Colonoscope                 | Storz,       |         |
|          |                             | Olympus      |         |
| 1        | Coloscope                   | Storz,       |         |
|          |                             | Olympus      |         |
| 1        | Cardioscope                 | Storz,       |         |
|          |                             | Olympus      |         |
| 1        | Laparascope                 | Storz,       |         |
|          |                             | Olympus      |         |
| 1        | Endoscope Storage Cabinet   | Storz,       |         |
|          |                             | Olympus      |         |
| 1        | Removal Pump                | Atmos        |         |
| 1        | Endoscope Desinfection Bath |              | ·       |