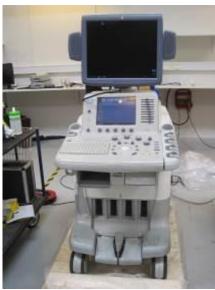

Position 06: X-Ray Department

| Quantity | Description                      | Manufacturer | Remarks |
|----------|----------------------------------|--------------|---------|
|          |                                  |              |         |
| 1        | Computer Tomography System       | Siemens,     |         |
|          | (CT Scanner) 64                  |              |         |
|          |                                  |              |         |
| 1        | Mammography Unit                 | Siemens,     |         |
|          |                                  | Philips      |         |
| 1        | Mobile X-Ray System (for bedside | Siemens,     |         |
|          | x-rays)                          | Philips      |         |
| 1        | Mobile C-Arm (for surgery        | Siemens,     |         |
|          | purpose)                         | Philips      |         |
|          |                                  |              |         |
| 1        | Sonographic Systems              | Siemens,     |         |
|          |                                  | Philips      |         |
| 2        | Electrographic Viewer            | Planilux     |         |
| 2        | Developing Unit                  | AGFA         |         |

Position 10: Diagnostic Ward

| Quantity | Description                   | Manufacturer | Remarks |
|----------|-------------------------------|--------------|---------|
|          |                               |              |         |
| 1        | Cardiac Workplace / Treadmill | Schiller     |         |
| 2        | Examination Bed               | Eron         |         |
| 1        | Patient Weighing Unit         | Seta         |         |
| 1        | Sonography System with Sound  | Siemens,     |         |
|          | Heads and Gulp Probe          | Philips      |         |
| 1        | Electrocardiography System    | Hellige      |         |
|          | (ECG)                         |              |         |
| 3        | Blood Pressure Gauge          | Boso         | ·       |
| 3        | Steoscope                     | Littmann     |         |