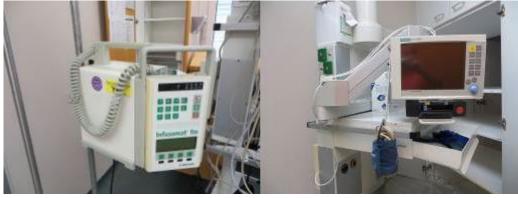

Position 05: Intensive Care Unit

| Quantity | Description                     | Manufacturer | Remarks |
|----------|---------------------------------|--------------|---------|
|          |                                 |              |         |
| 3        | Intensive Care Beds             | Stiegelmeier |         |
|          | (Antidekubitus)                 |              |         |
|          | Wall Supply Element             |              |         |
| 3        | Patient Control Monitor         | Nikon Koden  |         |
| 1        | Electrocardiographic Unit (ECG) | Hellige      |         |
| 1        | Defibrillator                   | Hellige      |         |
| 5        | Infusion Stand                  |              |         |
| 3        | Automatic Infusion Device       |              |         |
| 2        | Pulmotor (Servo Ventilation)    | Draeger      |         |
| 2        | High Pressure Injector          | Draeger      |         |
| 3        | Double Infusion Pump            | Puritan –    |         |
|          | _                               | Bennet       |         |
| 3        | Recrement Pump                  | Aesculap     |         |
| 1        | Complete Patient Surveillance   |              |         |
|          | System for all Intensive Care   |              |         |
|          | Beds with Central Control Unit  |              |         |

Position 06: X-Ray Department

| Quantity | Description                      | Manufacturer | Remarks |
|----------|----------------------------------|--------------|---------|
|          |                                  |              |         |
| 1        | Computer Tomography System       | Siemens,     |         |
|          | (CT Scanner) 64                  |              |         |
|          |                                  |              |         |
| 1        | Mammography Unit                 | Siemens,     |         |
|          |                                  | Philips      |         |
| 1        | Mobile X-Ray System (for bedside | Siemens,     |         |
|          | x-rays)                          | Philips      |         |
| 1        | Mobile C-Arm (for surgery        | Siemens,     |         |
|          | purpose)                         | Philips      |         |
|          |                                  |              |         |
| 1        | Sonographic Systems              | Siemens,     |         |
|          |                                  | Philips      |         |
| 2        | Electrographic Viewer            | Planilux     |         |
| 2        | Developing Unit                  | AGFA         |         |