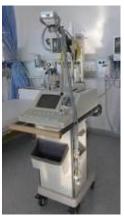

## 4 Operating Theatres Aseptic

| Quantity | Description                    | Manufacturer | Remarks |
|----------|--------------------------------|--------------|---------|
|          |                                |              |         |
| 3        | Operating Table, hydraulically | Maquet,      |         |
|          | adjustable                     | Schmitz      |         |
| 3        | OP Cover Light Operating Lamp  | Hanalux      |         |
| 3        | OP Cover Satellite Lamp        | Hanalux      |         |
| 2        | OP Floor Standing Light        | Hanalux      |         |
| 2        | OP Anaesthesia System          | Draeger      |         |
| 3        | Patient Supervision Monitor    | Nikon Koden  |         |
| 3        | Defibrillator                  | Hellige      |         |
| 3        | High Frequency Electro Surgery | Erbe, Martin |         |
|          | Device                         |              |         |
| 3        | OP Universal Pump              | Atmos        |         |
| 1        | Mobile C-Arm                   | Siemens,     |         |
|          |                                | Philips      |         |
| 1        | Patient Transfer Table         |              |         |
| 3        | Instrument Tray                |              |         |
| 3        | Stainless Steel Carriage       |              |         |
| 5        | Perfusor                       |              |         |