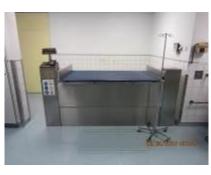

## Certified Quality Equipment from Germany

Position 01: Central Sterilization Section

| Quantity | Description                 | Manufacturer   | Remarks |
|----------|-----------------------------|----------------|---------|
|          |                             |                |         |
| 1        | Instrument Washing Machine  | HAMO           |         |
| 1        | Steam Strilizer large 4 STE | Lautenschläger |         |
| 1        | Quick Steam Sterilizer      | HAMO           |         |
|          |                             |                |         |
|          |                             |                |         |
|          |                             |                |         |
| 1        | Foil Welding Machine        | HAVO           |         |
| 1        | Ultrasound Cleaning Bath    | WEBECO         |         |
| 10       | Sterilization Container     | Aesculap       |         |
| 3        | Stainless Steel Cupboard    | Aesculap       |         |
| 3        | Stainless Steel Sideboard   | Aesculap       |         |
| 2        | Stainless Steel Table       | Aesculap       |         |