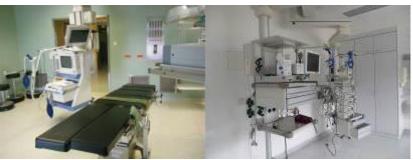

## 4 Operating Theatres Aseptic

| Quantity | Description                    | Manufacturer | Remarks |
|----------|--------------------------------|--------------|---------|
|          |                                |              |         |
| 3        | Operating Table, hydraulically | Maquet,      |         |
|          | adjustable                     | Schmitz      |         |
| 3        | OP Cover Light Operating Lamp  | Hanalux      |         |
| 3        | OP Cover Satellite Lamp        | Hanalux      |         |
| 2        | OP Floor Standing Light        | Hanalux      |         |
| 2        | OP Anaesthesia System          | Draeger      |         |
| 3        | Patient Supervision Monitor    | Nikon Koden  |         |
| 3        | Defibrillator                  | Hellige      |         |
| 3        | High Frequency Electro Surgery | Erbe, Martin |         |
|          | Device                         |              |         |
| 3        | OP Universal Pump              | Atmos        |         |
| 1        | Mobile C-Arm                   | Siemens,     |         |
|          |                                | Philips      |         |
| 1        | Patient Transfer Table         |              |         |
| 3        | Instrument Tray                |              |         |
| 3        | Stainless Steel Carriage       |              |         |
| 5        | Perfusor                       |              |         |