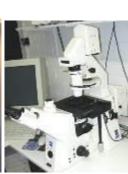

Position 14: Central Laboratory

| Quantity | Description                   | Manufacturer | Remarks |
|----------|-------------------------------|--------------|---------|
|          |                               |              |         |
| 3        | Laboratory Table              | Hettich      |         |
| 1        | EPOS 5060 (Blood Examination) |              |         |
| 1        | ESAT (Diabetes Examination)   |              |         |
| 1        | AVL 990 (Blood Gas)           |              |         |
| 1        | AVL 892 (Blood Gas)           |              |         |
| 1        | Mölab (Haemoautom.)           |              |         |
| 1        | BAKER 900 (Blood Examination) | Eppendorf    |         |
| 1        | Photometer                    | Eppendorf    |         |
| 1        | Laboratory Centrifuge         | Selektra,    |         |
|          |                               | Hettich      |         |
| 1        | Laboratory Microscope         | Zeiss        |         |