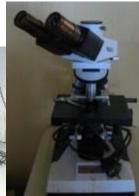

Position 14: Central Laboratory

| Quantity | Description                   | Manufacturer | Remarks |
|----------|-------------------------------|--------------|---------|
|          |                               |              |         |
| 3        | Laboratory Table              | Hettich      |         |
| 1        | EPOS 5060 (Blood Examination) |              |         |
| 1        | ESAT (Diabetes Examination)   |              |         |
| 1        | AVL 990 (Blood Gas)           |              |         |
| 1        | AVL 892 (Blood Gas)           |              |         |
| 1        | Mölab (Haemoautom.)           |              |         |
| 1        | BAKER 900 (Blood Examination) | Eppendorf    |         |
| 1        | Photometer                    | Eppendorf    |         |
| 1        | Laboratory Centrifuge         | Selektra,    |         |
|          |                               | Hettich      |         |
| 1        | Laboratory Microscope         | Zeiss        |         |