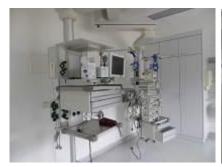

## 4 Operating Theatres Aseptic

| Quantity | Description                    | Manufacturer | Remarks |
|----------|--------------------------------|--------------|---------|
|          |                                |              |         |
| 3        | Operating Table, hydraulically | Maquet,      |         |
|          | adjustable                     | Schmitz      |         |
| 3        | OP Cover Light Operating Lamp  | Hanalux      |         |
| 3        | OP Cover Satellite Lamp        | Hanalux      |         |
| 2        | OP Floor Standing Light        | Hanalux      |         |
| 2        | OP Anaesthesia System          | Draeger      |         |
| 3        | Patient Supervision Monitor    | Nikon Koden  |         |
| 3        | Defibrillator                  | Hellige      |         |
| 3        | High Frequency Electro Surgery | Erbe, Martin |         |
|          | Device                         |              |         |
| 3        | OP Universal Pump              | Atmos        |         |
| 1        | Mobile C-Arm                   | Siemens,     |         |
|          |                                | Philips      |         |
| 1        | Patient Transfer Table         |              |         |
| 3        | Instrument Tray                |              |         |
| 3        | Stainless Steel Carriage       |              |         |
| 5        | Perfusor                       |              |         |

Position 05: Intensive Care Unit

| Quantity | Description                     | Manufacturer | Remarks |
|----------|---------------------------------|--------------|---------|
|          |                                 |              |         |
| 3        | Intensive Care Beds             | Stiegelmeier |         |
|          | (Antidekubitus)                 |              |         |
|          | Wall Supply Element             |              |         |
| 3        | Patient Control Monitor         | Nikon Koden  |         |
| 1        | Electrocardiographic Unit (ECG) | Hellige      |         |
| 1        | Defibrillator                   | Hellige      |         |
| 5        | Infusion Stand                  |              |         |
| 3        | Automatic Infusion Device       |              |         |
| 2        | Pulmotor (Servo Ventilation)    | Draeger      |         |
| 2        | High Pressure Injector          | Draeger      |         |
| 3        | Double Infusion Pump            | Puritan –    |         |
|          | _                               | Bennet       |         |
| 3        | Recrement Pump                  | Aesculap     |         |
| 1        | Complete Patient Surveillance   |              |         |
|          | System for all Intensive Care   |              |         |
|          | Beds with Central Control Unit  |              |         |