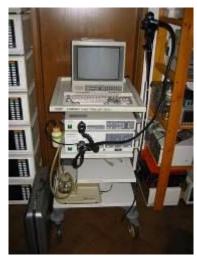

Position 11: Endoscopy Section

| Quantity | Description                 | Manufacturer | Remarks |
|----------|-----------------------------|--------------|---------|
|          |                             |              |         |
| 1        | Endoscopy Diagnostic Chair  | Compact      |         |
| 1        | Video Endoscopy Workplace   | Storz,       |         |
|          |                             | Olympus      |         |
| 1        | Endoscope                   | Storz,       |         |
|          |                             | Olympus      |         |
| 1        | Duodenoscope                | Storz,       |         |
|          |                             | Olympus      |         |
| 1        | Gastroscope                 | Storz,       |         |
|          |                             | Olympus      |         |
| 1        | Colonoscope                 | Storz,       |         |
|          |                             | Olympus      |         |
| 1        | Coloscope                   | Storz,       |         |
|          |                             | Olympus      |         |
| 1        | Cardioscope                 | Storz,       |         |
|          |                             | Olympus      |         |
| 1        | Laparascope                 | Storz,       |         |
|          |                             | Olympus      |         |
| 1        | Endoscope Storage Cabinet   | Storz,       |         |
|          |                             | Olympus      |         |
| 1        | Removal Pump                | Atmos        |         |
| 1        | Endoscope Desinfection Bath |              | ·       |