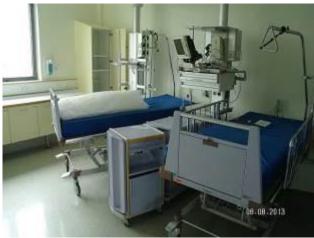

Position 05: Intensive Care Unit

| Quantity | Description                     | Manufacturer | Remarks |
|----------|---------------------------------|--------------|---------|
|          |                                 |              |         |
| 3        | Intensive Care Beds             | Stiegelmeier |         |
|          | (Antidekubitus)                 |              |         |
|          | Wall Supply Element             |              |         |
| 3        | Patient Control Monitor         | Nikon Koden  |         |
| 1        | Electrocardiographic Unit (ECG) | Hellige      |         |
| 1        | Defibrillator                   | Hellige      |         |
| 5        | Infusion Stand                  |              |         |
| 3        | Automatic Infusion Device       |              |         |
| 2        | Pulmotor (Servo Ventilation)    | Draeger      |         |
| 2        | High Pressure Injector          | Draeger      |         |
| 3        | Double Infusion Pump            | Puritan –    |         |
|          | _                               | Bennet       |         |
| 3        | Recrement Pump                  | Aesculap     |         |
| 1        | Complete Patient Surveillance   |              |         |
|          | System for all Intensive Care   |              |         |
|          | Beds with Central Control Unit  |              |         |