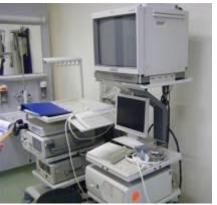

Position 11: Endoscopy Section

| Quantity | Description                 | Manufacturer | Remarks |
|----------|-----------------------------|--------------|---------|
|          |                             |              |         |
| 1        | Endoscopy Diagnostic Chair  | Compact      |         |
| 1        | Video Endoscopy Workplace   | Storz,       |         |
|          |                             | Olympus      |         |
| 1        | Endoscope                   | Storz,       |         |
|          |                             | Olympus      |         |
| 1        | Duodenoscope                | Storz,       |         |
|          |                             | Olympus      |         |
| 1        | Gastroscope                 | Storz,       |         |
|          |                             | Olympus      |         |
| 1        | Colonoscope                 | Storz,       |         |
|          |                             | Olympus      |         |
| 1        | Coloscope                   | Storz,       |         |
|          |                             | Olympus      |         |
| 1        | Cardioscope                 | Storz,       |         |
|          |                             | Olympus      |         |
| 1        | Laparascope                 | Storz,       |         |
|          |                             | Olympus      |         |
| 1        | Endoscope Storage Cabinet   | Storz,       |         |
|          |                             | Olympus      |         |
| 1        | Removal Pump                | Atmos        |         |
| 1        | Endoscope Desinfection Bath |              | ·       |