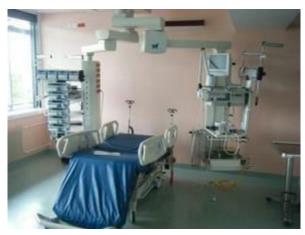

## 4 Operating Theatres Aseptic

| Quantity | Description                    | Manufacturer | Remarks |
|----------|--------------------------------|--------------|---------|
|          |                                |              |         |
| 3        | Operating Table, hydraulically | Maquet,      |         |
|          | adjustable                     | Schmitz      |         |
| 3        | OP Cover Light Operating Lamp  | Hanalux      |         |
| 3        | OP Cover Satellite Lamp        | Hanalux      |         |
| 2        | OP Floor Standing Light        | Hanalux      |         |
| 2        | OP Anaesthesia System          | Draeger      |         |
| 3        | Patient Supervision Monitor    | Nikon Koden  |         |
| 3        | Defibrillator                  | Hellige      |         |
| 3        | High Frequency Electro Surgery | Erbe, Martin |         |
|          | Device                         |              |         |
| 3        | OP Universal Pump              | Atmos        |         |
| 1        | Mobile C-Arm                   | Siemens,     |         |
|          |                                | Philips      |         |
| 1        | Patient Transfer Table         |              |         |
| 3        | Instrument Tray                |              |         |
| 3        | Stainless Steel Carriage       |              |         |
| 5        | Perfusor                       |              |         |