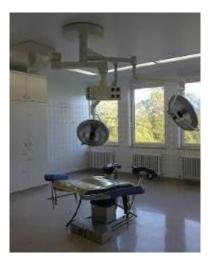

## 4 Operating Theatres Aseptic

| Quantity | Description                    | Manufacturer | Remarks |
|----------|--------------------------------|--------------|---------|
|          |                                |              |         |
| 3        | Operating Table, hydraulically | Maquet,      |         |
|          | adjustable                     | Schmitz      |         |
| 3        | OP Cover Light Operating Lamp  | Hanalux      |         |
| 3        | OP Cover Satellite Lamp        | Hanalux      |         |
| 2        | OP Floor Standing Light        | Hanalux      |         |
| 2        | OP Anaesthesia System          | Draeger      |         |
| 3        | Patient Supervision Monitor    | Nikon Koden  |         |
| 3        | Defibrillator                  | Hellige      |         |
| 3        | High Frequency Electro Surgery | Erbe, Martin |         |
|          | Device                         |              |         |
| 3        | OP Universal Pump              | Atmos        |         |
| 1        | Mobile C-Arm                   | Siemens,     |         |
|          |                                | Philips      |         |
| 1        | Patient Transfer Table         |              |         |
| 3        | Instrument Tray                |              |         |
| 3        | Stainless Steel Carriage       |              |         |
| 5        | Perfusor                       |              |         |