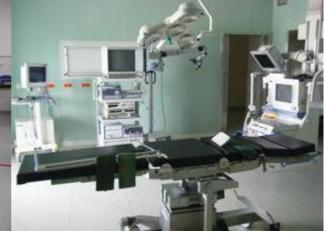

## 4 Operating Theatres Aseptic

| Quantity | Description                    | Manufacturer | Remarks |
|----------|--------------------------------|--------------|---------|
|          |                                |              |         |
| 3        | Operating Table, hydraulically | Maquet,      |         |
|          | adjustable                     | Schmitz      |         |
| 3        | OP Cover Light Operating Lamp  | Hanalux      |         |
| 3        | OP Cover Satellite Lamp        | Hanalux      |         |
| 2        | OP Floor Standing Light        | Hanalux      |         |
| 2        | OP Anaesthesia System          | Draeger      |         |
| 3        | Patient Supervision Monitor    | Nikon Koden  |         |
| 3        | Defibrillator                  | Hellige      |         |
| 3        | High Frequency Electro Surgery | Erbe, Martin |         |
|          | Device                         |              |         |
| 3        | OP Universal Pump              | Atmos        |         |
| 1        | Mobile C-Arm                   | Siemens,     |         |
|          |                                | Philips      |         |
| 1        | Patient Transfer Table         |              |         |
| 3        | Instrument Tray                |              |         |
| 3        | Stainless Steel Carriage       |              |         |
| 5        | Perfusor                       |              |         |