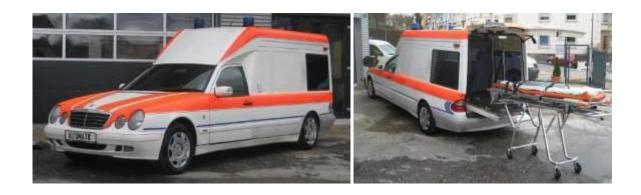

Position 16: Miscellaneous Equipment

| Quantity | Description                 | Manufacturer | Remarks |
|----------|-----------------------------|--------------|---------|
|          |                             |              |         |
| 2        | Rescue Car, fully furnished | Mercedes     |         |
|          |                             | Benz         |         |
| 1        | Complete Set of Surgical    |              |         |
|          | Instruments                 |              |         |