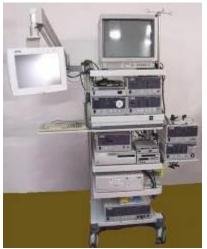

Position 11: Endoscopy Section

| Quantity | Description                 | Manufacturer | Remarks |
|----------|-----------------------------|--------------|---------|
|          |                             |              |         |
| 1        | Endoscopy Diagnostic Chair  | Compact      |         |
| 1        | Video Endoscopy Workplace   | Storz,       |         |
|          |                             | Olympus      |         |
| 1        | Endoscope                   | Storz,       |         |
|          |                             | Olympus      |         |
| 1        | Duodenoscope                | Storz,       |         |
|          |                             | Olympus      |         |
| 1        | Gastroscope                 | Storz,       |         |
|          |                             | Olympus      |         |
| 1        | Colonoscope                 | Storz,       |         |
|          |                             | Olympus      |         |
| 1        | Coloscope                   | Storz,       |         |
|          |                             | Olympus      |         |
| 1        | Cardioscope                 | Storz,       |         |
|          |                             | Olympus      |         |
| 1        | Laparascope                 | Storz,       |         |
|          |                             | Olympus      |         |
| 1        | Endoscope Storage Cabinet   | Storz,       |         |
|          |                             | Olympus      |         |
| 1        | Removal Pump                | Atmos        |         |
| 1        | Endoscope Desinfection Bath |              | ·       |