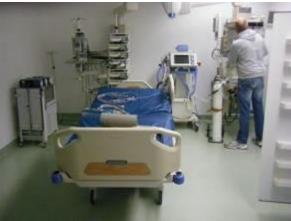

Position 05: Intensive Care Unit

| Quantity | Description                     | Manufacturer | Remarks |
|----------|---------------------------------|--------------|---------|
|          |                                 |              |         |
| 3        | Intensive Care Beds             | Stiegelmeier |         |
|          | (Antidekubitus)                 |              |         |
|          | Wall Supply Element             |              |         |
| 3        | Patient Control Monitor         | Nikon Koden  |         |
| 1        | Electrocardiographic Unit (ECG) | Hellige      |         |
| 1        | Defibrillator                   | Hellige      |         |
| 5        | Infusion Stand                  |              |         |
| 3        | Automatic Infusion Device       |              |         |
| 2        | Pulmotor (Servo Ventilation)    | Draeger      |         |
| 2        | High Pressure Injector          | Draeger      |         |
| 3        | Double Infusion Pump            | Puritan –    |         |
|          | _                               | Bennet       |         |
| 3        | Recrement Pump                  | Aesculap     |         |
| 1        | Complete Patient Surveillance   |              |         |
|          | System for all Intensive Care   |              |         |
|          | Beds with Central Control Unit  |              |         |