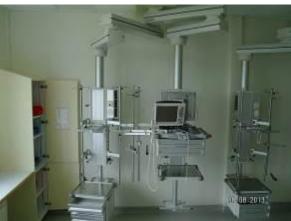

Position 06: X-Ray Department

| Quantity | Description                      | Manufacturer | Remarks |
|----------|----------------------------------|--------------|---------|
|          |                                  |              |         |
| 1        | Computer Tomography System       | Siemens,     |         |
|          | (CT Scanner) 64                  |              |         |
|          |                                  |              |         |
| 1        | Mammography Unit                 | Siemens,     |         |
|          |                                  | Philips      |         |
| 1        | Mobile X-Ray System (for bedside | Siemens,     |         |
|          | x-rays)                          | Philips      |         |
| 1        | Mobile C-Arm (for surgery        | Siemens,     |         |
|          | purpose)                         | Philips      |         |
|          |                                  |              |         |
| 1        | Sonographic Systems              | Siemens,     |         |
|          |                                  | Philips      |         |
| 2        | Electrographic Viewer            | Planilux     |         |
| 2        | Developing Unit                  | AGFA         |         |