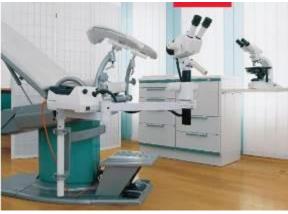

Position 07: Gynaecology Ward

| Quantity | Description                      | Manufacturer | Remarks |
|----------|----------------------------------|--------------|---------|
|          |                                  |              |         |
| 1        | Gynecological Examination Chair, | Schmitz      |         |
|          | electrically adjustable, with    |              |         |
|          | Coloscope                        |              |         |
| 1        | Sonographic System with Probe    | General      |         |
|          | Endovaginal                      | Electric     |         |
| 2        | Blood Pressure Gauge             | Boso         |         |
| 3        | Stetoscope                       | Littmann     |         |
| 1        | Electrocardiography System       | Hellige      |         |
|          | (ECG)                            |              |         |
| 1        | Person Weighing Machine          | Seta         |         |

Position 11: Endoscopy Section

| Quantity | Description                 | Manufacturer | Remarks |
|----------|-----------------------------|--------------|---------|
|          |                             |              |         |
| 1        | Endoscopy Diagnostic Chair  | Compact      |         |
| 1        | Video Endoscopy Workplace   | Storz,       |         |
|          |                             | Olympus      |         |
| 1        | Endoscope                   | Storz,       |         |
|          |                             | Olympus      |         |
| 1        | Duodenoscope                | Storz,       |         |
|          |                             | Olympus      |         |
| 1        | Gastroscope                 | Storz,       |         |
|          |                             | Olympus      |         |
| 1        | Colonoscope                 | Storz,       |         |
|          |                             | Olympus      |         |
| 1        | Coloscope                   | Storz,       |         |
|          |                             | Olympus      |         |
| 1        | Cardioscope                 | Storz,       |         |
|          |                             | Olympus      |         |
| 1        | Laparascope                 | Storz,       |         |
|          |                             | Olympus      |         |
| 1        | Endoscope Storage Cabinet   | Storz,       |         |
|          |                             | Olympus      |         |
| 1        | Removal Pump                | Atmos        |         |
| 1        | Endoscope Desinfection Bath |              | ·       |