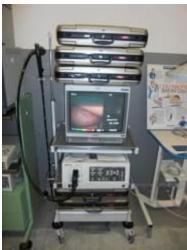

Position 11: Endoscopy Section

| Quantity | Description                 | Manufacturer | Remarks |
|----------|-----------------------------|--------------|---------|
|          |                             |              |         |
| 1        | Endoscopy Diagnostic Chair  | Compact      |         |
| 1        | Video Endoscopy Workplace   | Storz,       |         |
|          |                             | Olympus      |         |
| 1        | Endoscope                   | Storz,       |         |
|          |                             | Olympus      |         |
| 1        | Duodenoscope                | Storz,       |         |
|          |                             | Olympus      |         |
| 1        | Gastroscope                 | Storz,       |         |
|          |                             | Olympus      |         |
| 1        | Colonoscope                 | Storz,       |         |
|          |                             | Olympus      |         |
| 1        | Coloscope                   | Storz,       |         |
|          |                             | Olympus      |         |
| 1        | Cardioscope                 | Storz,       |         |
|          |                             | Olympus      |         |
| 1        | Laparascope                 | Storz,       |         |
|          |                             | Olympus      |         |
| 1        | Endoscope Storage Cabinet   | Storz,       |         |
|          |                             | Olympus      |         |
| 1        | Removal Pump                | Atmos        |         |
| 1        | Endoscope Desinfection Bath |              | ·       |