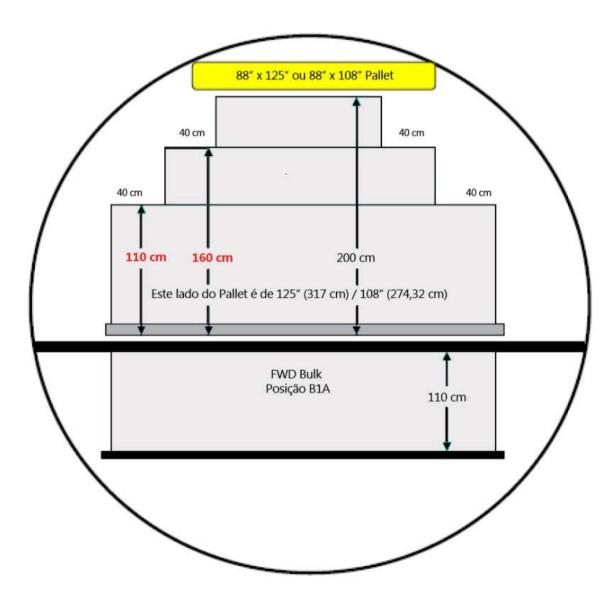

#### SPECIFICATIONS

- ✓ Serial number: TBA
- ✓ Year: 1988
- ✓ Total hrs: 57k
- ✓ Total cycles: 23k
- ✓ Engines RR 535 E4B
- ✓ Engine LH: 2,300 LLP Left Operated under 41K , DERATED POWER
- ✓ Engine RH: 2,100 LLP Left Operated under 41K , DERATED POWER
- ✓ Ldg: Overhaul Due april 2018
- ✓ Next C4 Nov / 2021 , last C4 Aeroturbine
- ✓ Fresh Engines Level 2 inspection



#### LOAD DIMENSION



#### LOAD DIMENSION



#### LOAD DIMENSION



LOAD DIMENSION

### **Main Deck Container**



| SPECIFICATIONS |                              | B757-200F       |
|----------------|------------------------------|-----------------|
|                | Take off                     | 113,636 Kg      |
|                | Landing                      | 89,811 Kg       |
|                | Dry weight                   | 52,617 Kg       |
|                | Engines                      | RB 211 - 535E4B |
|                | Fuel capacity                | 39,930          |
|                | Containers, Pallets & Volume |                 |
|                | Total Pallets                | 15              |
|                | Volume main deck             | 187 m3          |
|                | Volume lower deck