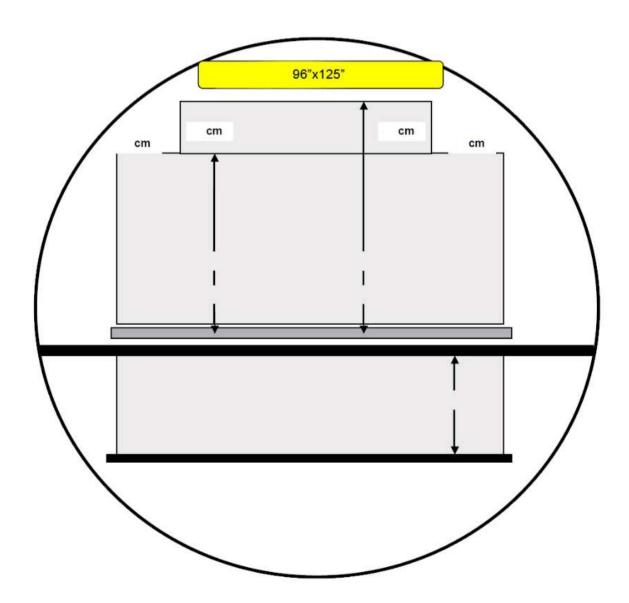

#### SPECIFICATIONS

- ✓ Serial number: TBA
- ✓ Year: 1988
- ✓ Total hrs: 57k
- ✓ Total cycles: 23k
- ✓ Engines RR 535 E4B
- ✓ Engine LH: 2,300 LLP Left Operated under 41K , DERATED POWER
- ✓ Engine RH: 2,100 LLP Left Operated under 41K , DERATED POWER
- ✓ Ldg: Overhaul Due april 2018
- ✓ Next C4 Nov / 2021 , last C4 Aeroturbine
- ✓ Fresh Engines Level 2 inspection



#### LOAD DIMENSION



#### LOAD DIMENSION



#### LOAD DIMENSION



LOAD DIMENSION

### **Main Deck Container**



| SPECIFICATIONS |                              | B757-200F       |
|----------------|------------------------------|-----------------|
|                | Take off                     | 113,636 Kg      |
|                | Landing                      | 89,811 Kg       |
|                | Dry weight                   | 52,617 Kg       |
|                | Engines                      | RB 211 - 535E4B |
|                | Fuel capacity                | 39,930          |
|                | Containers, Pallets & Volume |                 |
|                | Total Pallets                | 15              |
|                | Volume main deck             | 187 m3          |
|                | Volume lower deck            | 62 m3           |
|