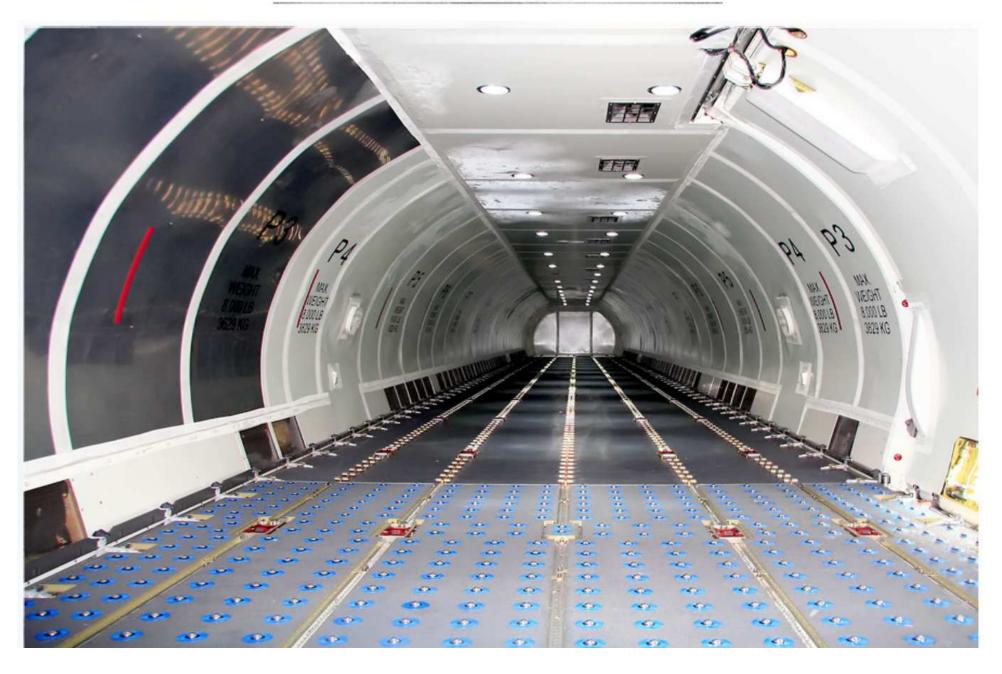

### **Main Deck Container**

| SPECIFICATIONS |                              | B757-200F       |
|----------------|------------------------------|-----------------|
|                | Take off                     | 113,636 Kg      |
|                | Landing                      | 89,811 Kg       |
|                | Dry weight                   | 52,617 Kg       |
|                | Engines                      | RB 211 - 535E4B |
|                | Fuel capacity                | 39,930          |
|                | Containers, Pallets & Volume |                 |
|                | Total Pallets                | 15              |
|                | Volume main deck             | 187 m3          |
|                | Volume lower deck            | 62 m3           |
|                | Maximum payload              | 30,500          |
|                | Range (km) - 5,311 gal)      | 4,200           |

## **757-200F Delivery Conditions**

- Fresh Check already done
- All CPCP, Hard Times, AD's and SB's cleared for the next 12 months.
- Delivered on Boeing MPD MSG 3 Maintenance program
- Rolls Royce Engines
- **RB211-535E4B**
- Landing Gears good for 10 years
- 15 pallets positions
- Up to 40 tons of payload
- Estimated delivery time- 30-45 days (C check just completed)