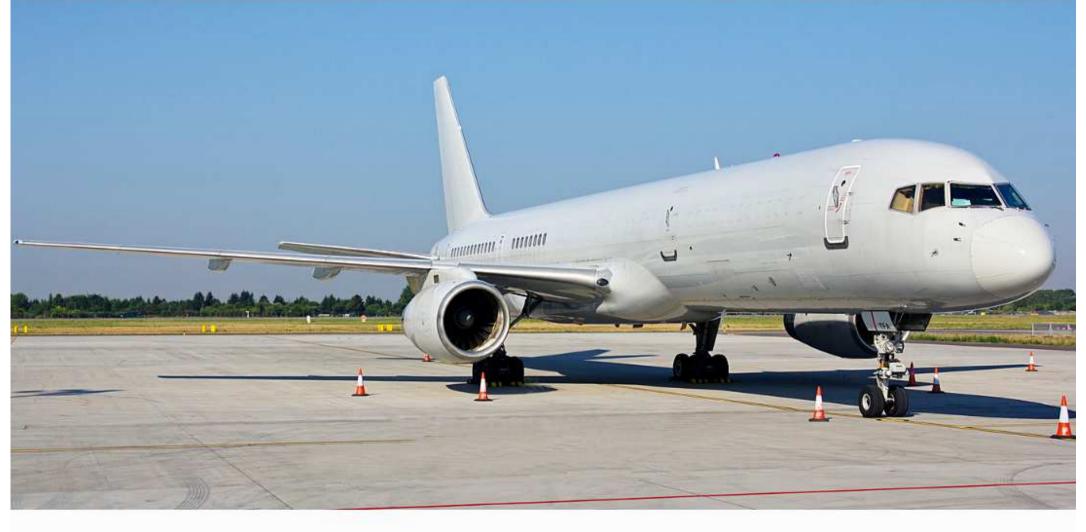

#### SPECIFICATIONS

- ✓ Serial number: TBA
- ✓ Year: 1988
- ✓ Total hrs: 57k
- ✓ Total cycles: 23k
- ✓ Engines RR 535 E4B
- ✓ Engine LH: 2,300 LLP Left Operated under 41K , DERATED POWER
- ✓ Engine RH: 2,100 LLP Left Operated under 41K , DERATED POWER
- ✓ Ldg: Overhaul Due april 2018
- ✓ Next C4 Nov / 2021 , last C4 Aeroturbine
- ✓ Fresh Engines Level 2 inspection

### **Main Deck Container**

| SPECIFICATIONS |                              | B757-200F       |
|----------------|------------------------------|-----------------|
|                | Take off                     | 113,636 Kg      |
|                | Landing                      | 89,811 Kg       |
|                | Dry weight                   | 52,617 Kg       |
|                | Engines                      | RB 211 - 535E4B |
|                | Fuel capacity                | 39,930          |
|                | Containers, Pallets & Volume |                 |
|                | Total Pallets                | 15              |
|                | Volume main deck             | 187 m3          |
|                | Volume lower deck            | 62 m3           |
|                | Maximum payload              | 30,500          |
|                | Range (km) - 5,311 gal)      | 4,200           |

## **757-200F Delivery Conditions**

- Fresh Check already done
- All CPCP, Hard Times, AD's and SB's cleared for the next 12 months.
- Delivered on Boeing MPD MSG 3 Maintenance program
- Rolls Royce Engines
- **RB211-535E4B**
- Landing Gears good for 10 years
- 15 pallets positions
- Up to 40 tons of payload
- Estimated delivery time- 30-45 days (C check just completed)