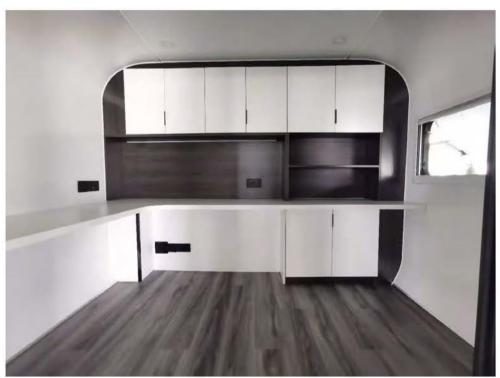

Fully assembly inside was decorated outdoor using movable office pod Size:  $2.15 \text{mL}/2.80 \text{mL}/3.60 \text{mL} \times 2.15 \text{mW} \times 2.2 \text{mH}$ 

- · Galvanised light steel frame
- · Fibre reinforced plastic (FRP) exterior cladding
- · FRP white interior cladding
- · Highly insulated polyurethane
- Tough double glass windows & secure metal door.
- · Stone plastic composite (SPC) flooring
- · LED ceiling lighting & cabinet down lighting
- · Electric sockets & internet sockets
- Electric infrared smart wall heater (Can be operated by phone app)
- · Desks and cabinets
- · Electric ventilation system
- · Plug & Play- Plug in exterior waterproof power socket & internet socket
- · A1 fire rated
- · 100% waterproof
- 100% recyclable
- 25 years manufacturer's construction warranty.
- · Lifetime 40 years plus.