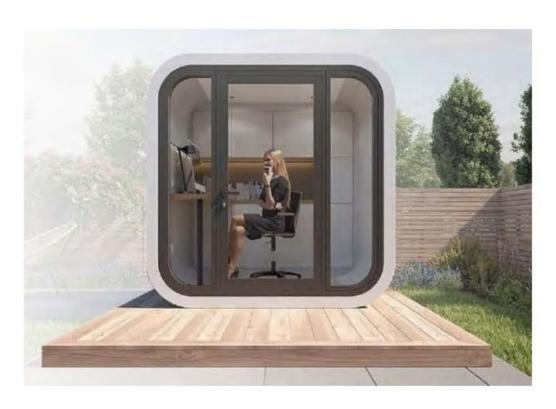

Fully assembly inside was decorated outdoor using movable office pod Size:  $2.15 \text{mL}/2.80 \text{mL}/3.60 \text{mL} \times 2.15 \text{mW} \times 2.2 \text{mH}$ 

- · Galvanised light steel frame
- · Fibre reinforced plastic (FRP) exterior cladding
- · FRP white interior cladding
- · Highly insulated polyurethane
- Tough double glass windows & secure metal door.
- · Stone plastic composite (SPC) flooring
- · LED ceiling lighting & cabinet down lighting
- · Electric sockets & internet sockets
- Electric infrared smart wall heater (Can be operated by phone app)
- · Desks and cabinets
- · Electric ventilation system
- · Plug & Play- Plug in exterior waterproof power socket & internet socket
- · A1 fire rated
- · 100% waterproof
- 100% recyclable
- 25 years manufacturer's construction warranty.
- · Lifetime 40 years plus.