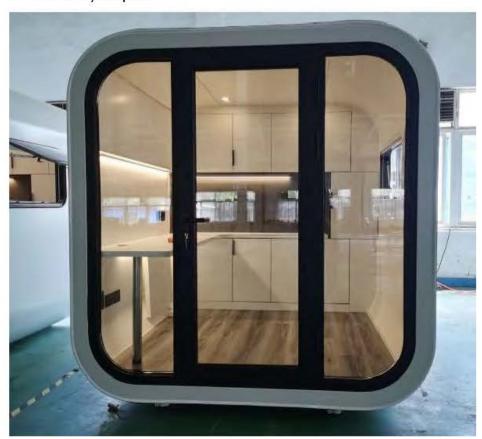

Fully assembly inside was decorated outdoor using movable office pod Size:  $2.15 \text{mL}/2.80 \text{mL}/3.60 \text{mL} \times 2.15 \text{mW} \times 2.2 \text{mH}$ 

- · Galvanised light steel frame
- · Fibre reinforced plastic (FRP) exterior cladding
- · FRP white interior cladding
- · Highly insulated polyurethane
- Tough double glass windows & secure metal door.
- · Stone plastic composite (SPC) flooring
- · LED ceiling lighting & cabinet down lighting
- · Electric sockets & internet sockets
- Electric infrared smart wall heater (Can be operated by phone app)
- · Desks and cabinets
- · Electric ventilation system
- · Plug & Play- Plug in exterior waterproof power socket & internet socket
- · A1 fire rated
- · 100% waterproof
- 100% recyclable
- 25 years manufacturer's construction warranty.
- · Lifetime 40 years plus.