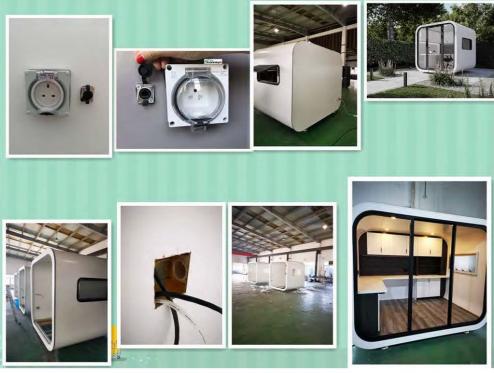

Fully assembly inside was decorated outdoor using movable office pod Size:  $2.15 \text{mL}/2.80 \text{mL}/3.60 \text{mL} \times 2.15 \text{mW} \times 2.2 \text{mH}$ 

- · Galvanised light steel frame
- · Fibre reinforced plastic (FRP) exterior cladding
- · FRP white interior cladding
- · Highly insulated polyurethane
- Tough double glass windows & secure metal door.
- · Stone plastic composite (SPC) flooring
- · LED ceiling lighting & cabinet down lighting
- · Electric sockets & internet sockets
- Electric infrared smart wall heater (Can be operated by phone app)
- · Desks and cabinets
- · Electric ventilation system
- · Plug & Play- Plug in exterior waterproof power socket & internet socket
- · A1 fire rated
- · 100% waterproof
- 100% recyclable
- 25 years manufacturer's construction warranty.
- · Lifetime 40 years plus.