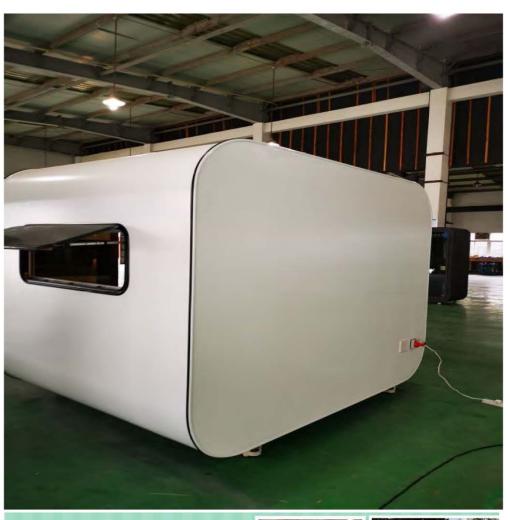

Fully assembly inside was decorated outdoor using movable office pod Size:  $2.15 \text{mL}/2.80 \text{mL}/3.60 \text{mL} \times 2.15 \text{mW} \times 2.2 \text{mH}$ 

- · Galvanised light steel frame
- · Fibre reinforced plastic (FRP) exterior cladding
- · FRP white interior cladding
- · Highly insulated polyurethane
- Tough double glass windows & secure metal door.
- · Stone plastic composite (SPC) flooring
- · LED ceiling lighting & cabinet down lighting
- · Electric sockets & internet sockets
- Electric infrared smart wall heater (Can be operated by phone app)
- · Desks and cabinets
- · Electric ventilation system
- · Plug & Play- Plug in exterior waterproof power socket & internet socket
- · A1 fire rated
- · 100% waterproof
- 100% recyclable
- 25 years manufacturer's construction warranty.
- · Lifetime 40 years plus.