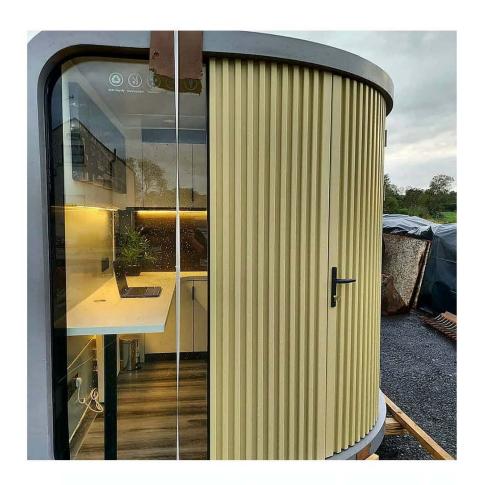

Corner backyard garden outdoor office pod with wheels move fully assembly type

Keep your work/home life separate while still working at home

Have the peace and tranquility of working in your own outdoor space

Shape and size is stylish yet compact; will not take up lots of space in your back yard/garden or intrude on your existing garden space (see specifications below)

Reduce electricity and heating costs

Heating and ventilation system (control panel)

**LED** lighting

Sound absorption

Internal electric sockets and USB charger point

Hard wired Internet connection

Comes shelved and includes office desk and adjustable office chair

Plenty of storage for all your files/books