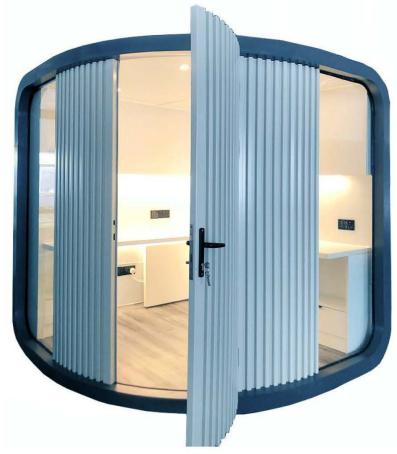

Corner backyard garden outdoor office pod with wheels move fully assembly type

Keep your work/home life separate while still working at home

Have the peace and tranquility of working in your own outdoor space

Shape and size is stylish yet compact; will not take up lots of space in your back yard/garden or intrude on your existing garden space (see specifications below)

Reduce electricity and heating costs

Heating and ventilation system (control panel)

**LED** lighting

Sound absorption

Internal electric sockets and USB charger point

Hard wired Internet connection

Comes shelved and includes office desk and adjustable office chair

Plenty of storage for all your files/books