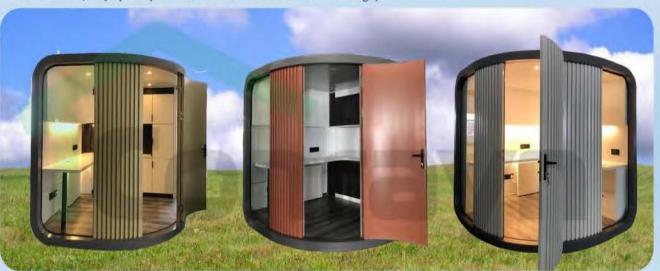

Our unique plug and play system means a very simple set up

Maintenance free

No planning permission required

Move house? No problem. Your POD can come with you!larger size available .

Eco friendly

Exterior Length: 2.15m/7.05ft Exterior Width: 2.15m/7.05ft Exterior Height: 2.2m/7.22ft Height with the stands: 2.3M