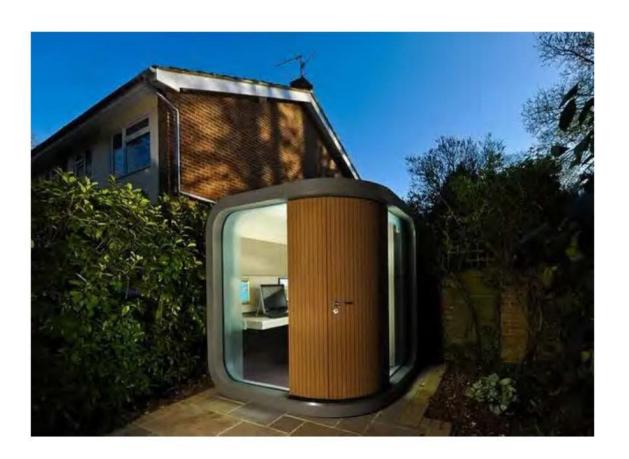

Corner backyard garden outdoor office pod with wheels move fully assembly type

Keep your work/home life separate while still working at home

Have the peace and tranquility of working in your own outdoor space

Shape and size is stylish yet compact; will not take up lots of space in your back yard/garden or intrude on your existing garden space (see specifications below)

Reduce electricity and heating costs

Heating and ventilation system (control panel)

Our unique plug and play system means a very simple set up

Maintenance free

No planning permission required

Move house? No problem. Your POD can come with you!larger size available .

Eco friendly

Exterior Length: 2.15m/7.05ft Exterior Width: 2.15m/7.05ft Exterior Height: 2.2m/7.22ft Height with the stands: 2.3M