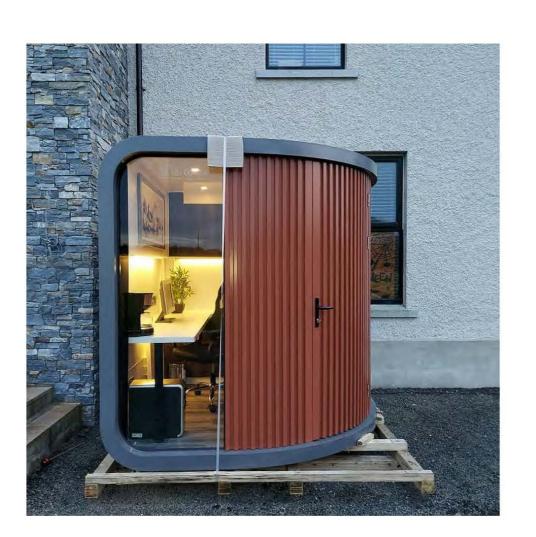

Corner backyard garden outdoor office pod with wheels move fully assembly type

Keep your work/home life separate while still working at home

Have the peace and tranquility of working in your own outdoor space

Shape and size is stylish yet compact; will not take up lots of space in your back yard/garden or intrude on your existing garden space (see specifications below)

Reduce electricity and heating costs

Heating and ventilation system (control panel)

Our unique plug and play system means a very simple set up

Maintenance free

No planning permission required

Move house? No problem. Your POD can come with you!larger size available .

Eco friendly

Exterior Length: 2.15m/7.05ft Exterior Width: 2.15m/7.05ft Exterior Height: 2.2m/7.22ft Height with the stands: 2.3M