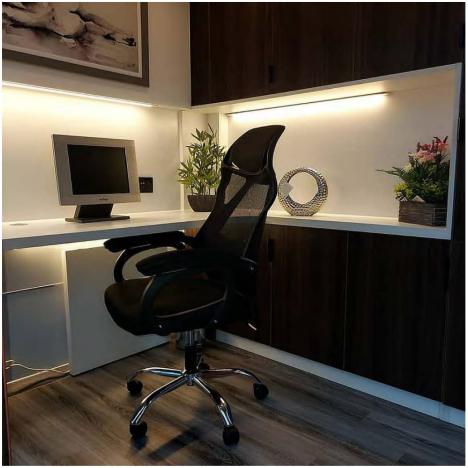

**LED** lighting

Sound absorption

Internal electric sockets and USB charger point

Hard wired Internet connection

Comes shelved and includes office desk and adjustable office chair

Plenty of storage for all your files/books