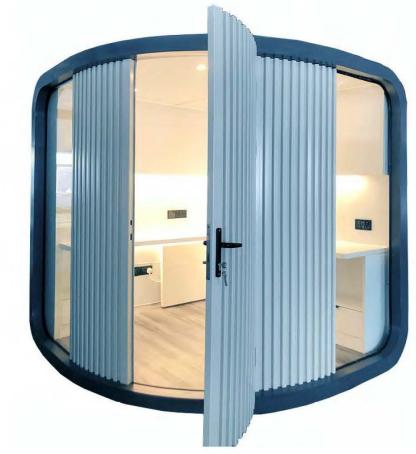

**LED** lighting

Sound absorption

Internal electric sockets and USB charger point

Hard wired Internet connection

Comes shelved and includes office desk and adjustable office chair

Plenty of storage for all your files/books

Glass material: 6 +12a + 6mm hollow double - layer toughened sound insulation glass

Floor material: sound insulation aluminum honeycomb panel / wood floor

Light system: 18W energy saving LED celling lamp