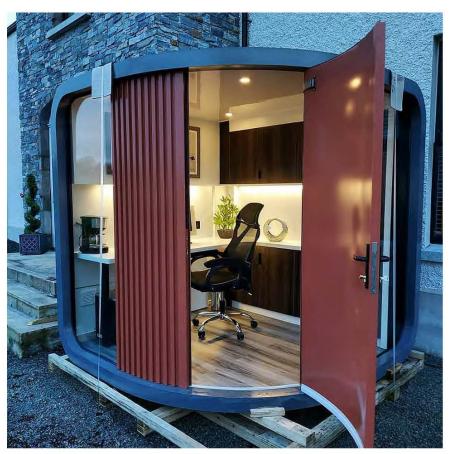

**LED** lighting

Sound absorption

Internal electric sockets and USB charger point

Hard wired Internet connection

Comes shelved and includes office desk and adjustable office chair

Plenty of storage for all your files/books

Worry free phone calls (no fear of anyone walking in mid conversation or the kids running in)

Worry free zoom meetings (no interruptions or worries about backgrounds)

Can leave your work as it is without having to tidy it away or keep it safe - just lock the door and pick up where you left off