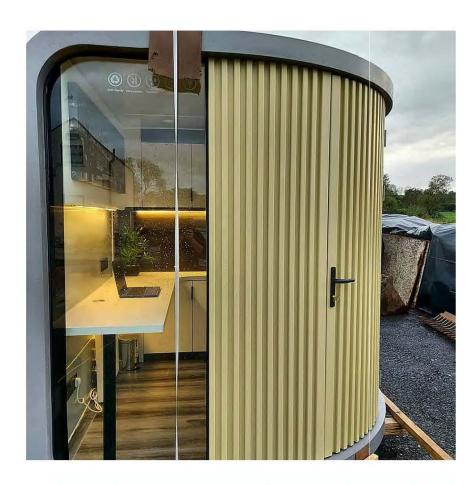

Glass material: 6 +12a + 6mm hollow double - layer toughened sound insulation glass

Floor material: sound insulation aluminum honeycomb panel / wood floor

Light system: 18W energy saving LED celling lamp