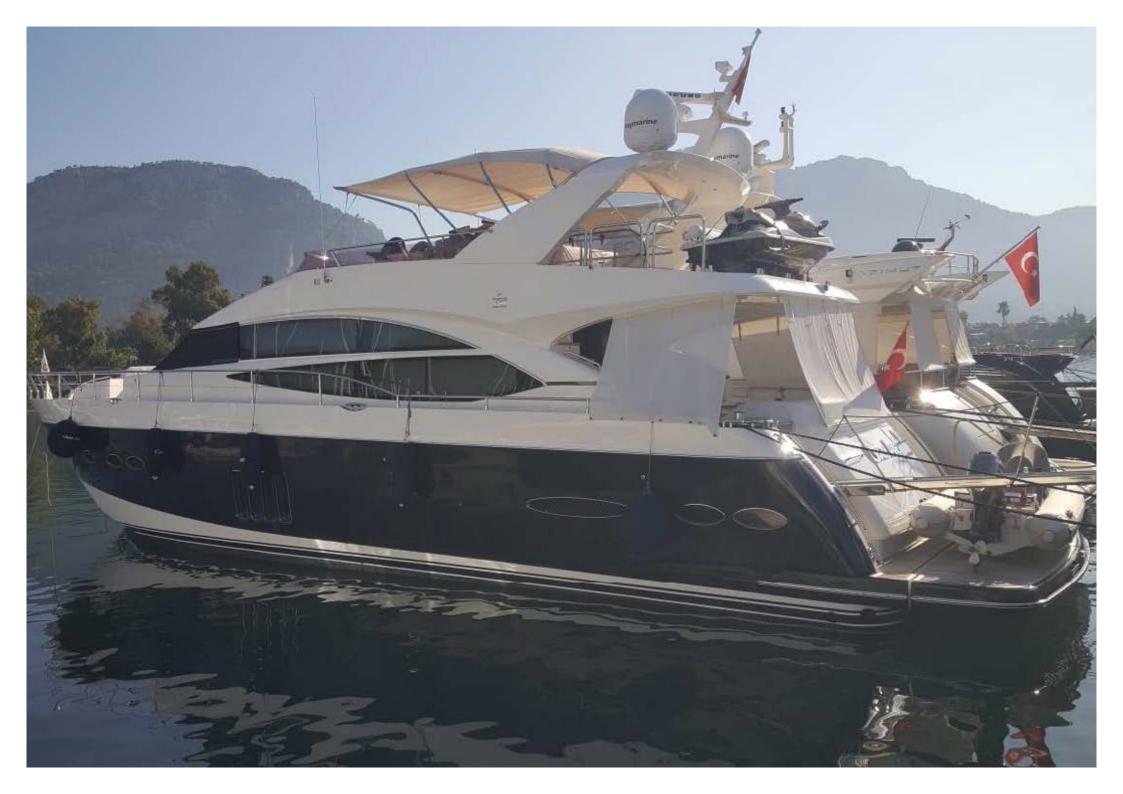

-------------|
|   | Refrigerator         | Swimming Platform |
|   | Fire Extinguisher    | Bow Thruster      |
|   | Speed Gauge          | Stern Thruster    |
|   | Depth Gauge          | Satellite         |
|   | Compass              | Radar             |
|   | Transceiver Electric | GPS               |
|   | Windlass             | lcemaker          |
|   | Fin Stabilizer       | Watermaker        |
| = | Third Control System |                   |
|   |                      |                   |
|   |                      |                   |
|   | Cabins               | 4+1               |
|   | Toilets              | 3                 |
|   | Beds                 | 2 Double Bed      |
|   |                      | 4 Single Bed      |
|   |                      |                   |