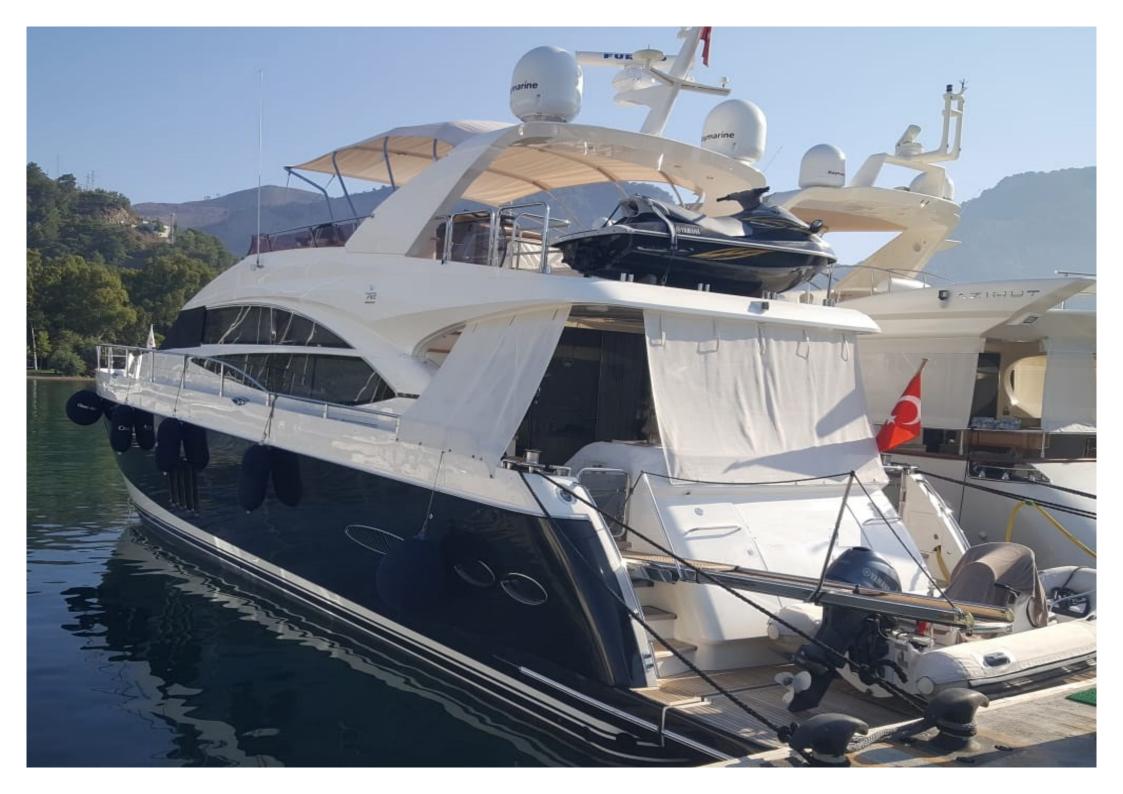

-----------|
|   | Refrigerator         | Swimming Platform |
|   | Fire Extinguisher    | Bow Thruster      |
|   | Speed Gauge          | Stern Thruster    |
|   | Depth Gauge          | Satellite         |
|   | Compass              | Radar             |
|   | Transceiver Electric | GPS               |
|   | Windlass             | lcemaker          |
|   | Fin Stabilizer       | Watermaker        |
| = | Third Control System |                   |
|   |                      |                   |
|   |                      |                   |
|   | Cabins               | 4+1               |
|   | Toilets              | 3                 |
|   | Beds                 | 2 Double Bed      |
|   |                      | 4 Single Bed      |
|   |                      |                   |