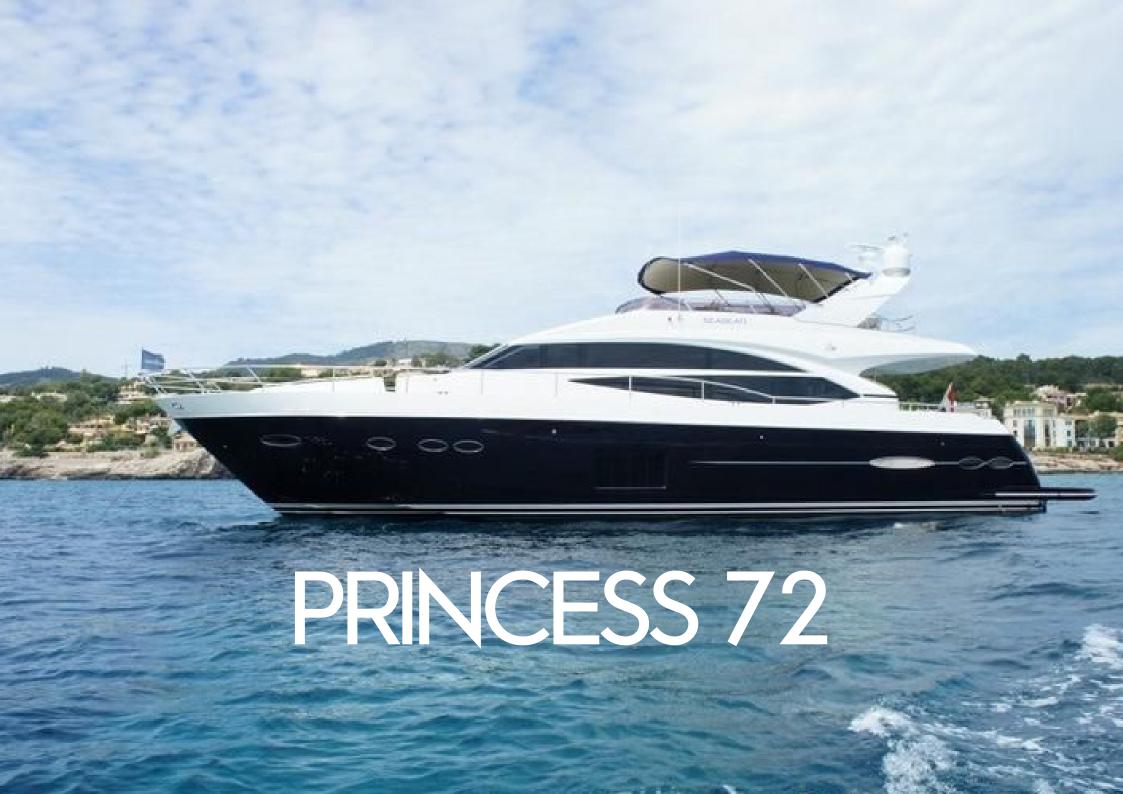

## PRINCESS 72 SPECIFICATIONS

## TECHNICAL DETAILS

| Length (m)        | 22.35         |
|-------------------|---------------|
| Beam (m)          | 5.49          |
| Draft (m)         | 1.68          |
| Built Year        | 2011          |
| Engine Brand      | Caterpillar   |
| Engine Power      | 1523 HP       |
| Number of Engines | 2             |
| Engine Hours      | <b>700</b> h  |
| Fuel Type         | Diesel        |
| Hull Material     | Fiberglass    |
| Generators        | 27 kWh (Onan) |
|                   | 7 kWh (Onan)  |
| Fuel Tank         | 5000 L        |
| Clean Water Tank  | 1350 L        |
| Holding Tank      | 500 L         |
|                   |               |

## **FEATURES**

| K | Air Conditioner      | Pasarella         |
|---|----------------------|----