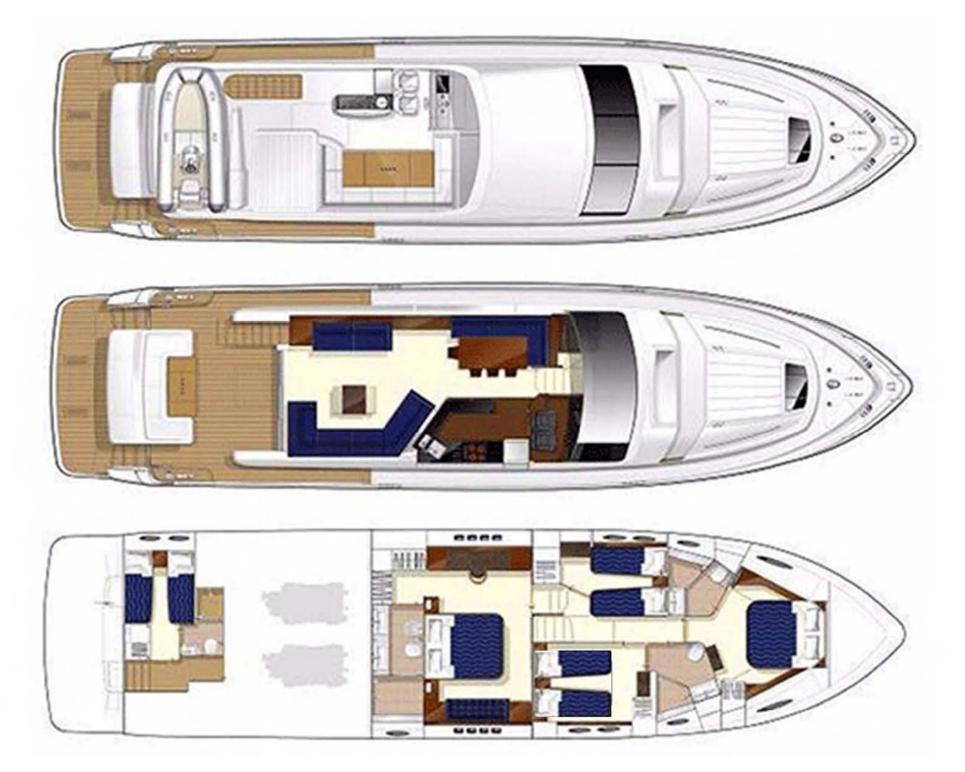

## **FEATURES**

| K | Air Conditioner      | Pasarella         |
|---|----------------------|-------------------|
|   | Refrigerator         | Swimming Platform |
|   | Fire Extinguisher    | Bow Thruster      |
|   | Speed Gauge          | Stern Thruster    |
|   | Depth Gauge          | Satellite         |
|   | Compass              | Radar             |
|   | Transceiver Electric | GPS               |
|   | Windlass             | lcemaker          |
|   | Fin Stabilizer       | Watermaker        |
| = | Third Control System |                   |
|   |                      |                   |
|   |                      |                   |
|   | Cabins               | 4+1               |
|   | Toilets              | 3                 |
|   | Beds                 | 2 Double Bed      |
|   |                      | 4 Single Bed      |
|   |                      |                   |