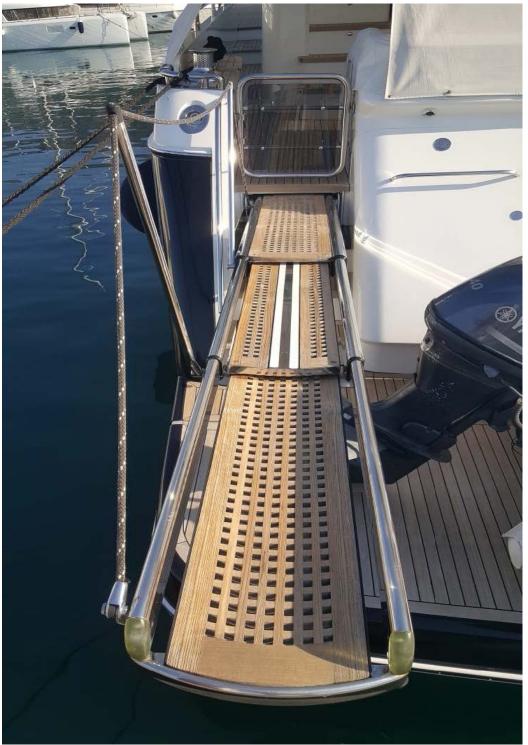

## **FEATURES**

| K | Air Conditioner      | Pasarella         |
|---|----------------------|-------------------|
|   | Refrigerator         | Swimming Platform |
|   | Fire Extinguisher    | Bow Thruster      |
|   | Speed Gauge          | Stern Thruster    |
|   | Depth Gauge          | Satellite         |
|   | Compass              | Radar             |
|   | Transceiver Electric | GPS               |
|   | Windlass             | lcemaker          |
|   | Fin Stabilizer       | Watermaker        |
| = | Third Control System |                   |
|   |                      |                   |
|   |                      |                   |
|   | Cabins               | 4+1               |
|   | Toilets              | 3                 |
|   | Beds                 | 2 Double Bed      |
|   |                      | 4 Single Bed      |
|   |                      |                   |