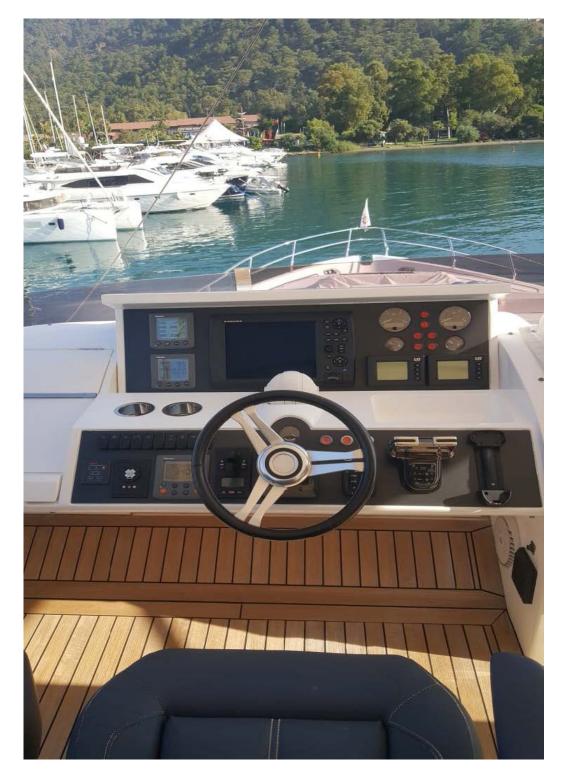

## **FEATURES**

| K | Air Conditioner      | Pasarella         |
|---|----------------------|-------------------|
|   | Refrigerator         | Swimming Platform |
|   | Fire Extinguisher    | Bow Thruster      |
|   | Speed Gauge          | Stern Thruster    |
|   | Depth Gauge          | Satellite         |
|   | Compass              | Radar             |
|   | Transceiver Electric | GPS               |
|   | Windlass             | lcemaker          |
|   | Fin Stabilizer       | Watermaker        |
| = | Third Control System |                   |
|   |                      |                   |
|   |                      |                   |
|   | Cabins               | 4+1               |
|   | Toilets              | 3                 |
|   | Beds                 | 2 Double Bed      |
|   |                      | 4 Single Bed      |
|   |                      |                   |