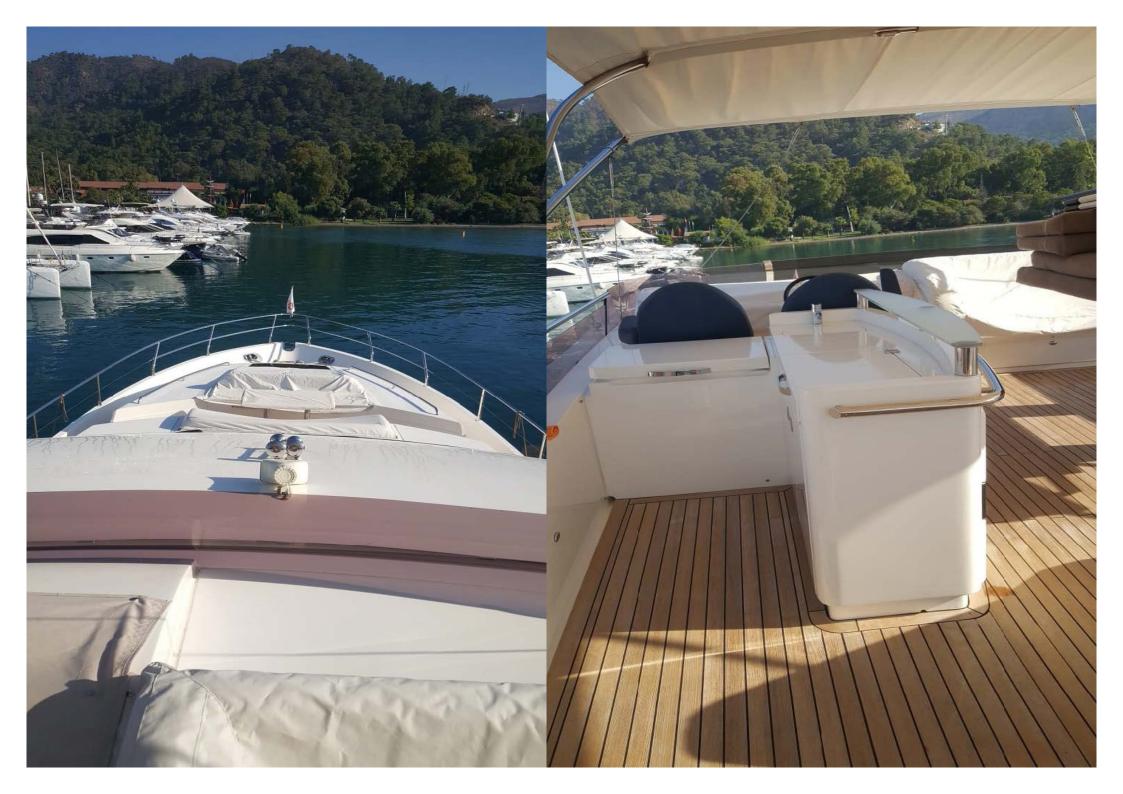

## **FEATURES**

| K | Air Conditioner      | Pasarella         |
|---|----------------------|-------------------|
|   | Refrigerator         | Swimming Platform |
|   | Fire Extinguisher    | Bow Thruster      |
|   | Speed Gauge          | Stern Thruster    |
|   | Depth Gauge          | Satellite         |
|   | Compass              | Radar             |
|   | Transceiver Electric | GPS               |
|   | Windlass             | lcemaker          |
|   | Fin Stabilizer       | Watermaker        |
| = | Third Control System |                   |
|   |                      |                   |
|   |                      |                   |
|   | Cabins               | 4+1               |
|   | Toilets              | 3                 |
|   | Beds                 | 2 Double Bed      |
|   |                      | 4 Single Bed      |
|   |                      |                   |