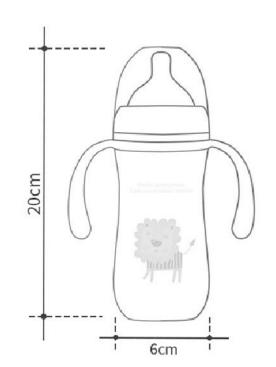

### **Product Information**

Size is reasonable

Product name: PPSU Milk Bottle

Product color: light algae blue/cherry blossom powder

Product model: 9280

Product material: PPSU material

Product specification: 240ml/300ml