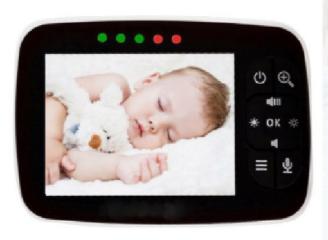

# **Infant Monitor**

TIC.

| VS:                    | Our Baby Monitor  | Otners |
|------------------------|-------------------|--------|
| Screen Size:           | 3.5"              | 2.4"   |
| Picture Quality:       | Clear and bright  | Low    |
| Connection Type:       | Enhanced 2.4GHz   | 2.4GHz |
| Sound Detection:       | Yes with ECO Mode | No     |
| Capacity Battery:      | 10Hr              | 8Hr    |
| Room Temperature:      | Yes               | No     |
| Two-Way Talk:          | Yes               | Yes    |
| Infrared Night Vision: | Yes               | Yes    |

# **Baby Monitor**

Real-time control of baby dynamics, mother more assured

Two-way conversation

ECO function

Technology of code

Without the network

Long distance transmission

Environmental protection material Product size: 10x7x3cm (cm)