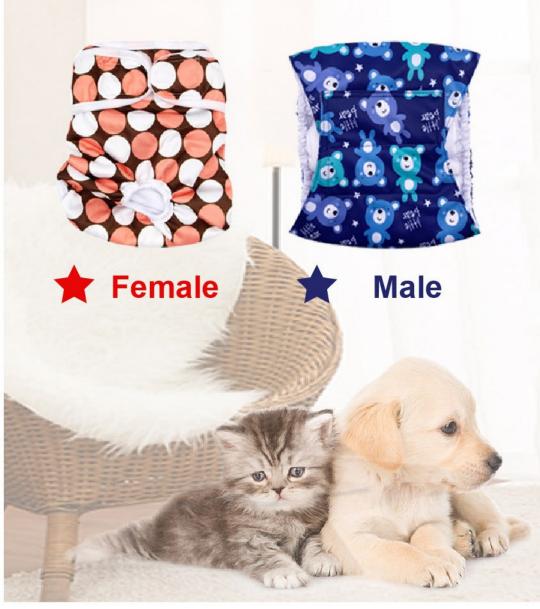

# REUSABLE PET CLOTH DIAPERS

The Outer Layer

**Printed waterproof PUL** 

The Inner Layer

Skin-friendly breathable mesh cloth

In The Middle

The inner seam diaper is more convenient to use because it is super absorbent

Using The Length

Check regularly for washing as needed