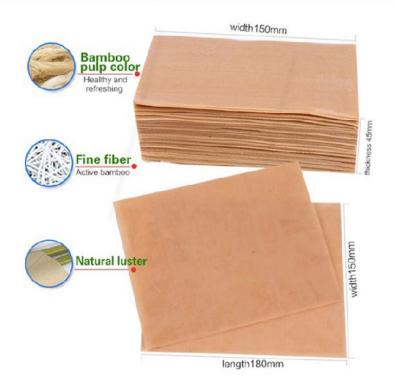

User Guide

Product information: Bamboo fiber dispersible environmental - protection wipes (for infants)

Main ingredients: RO pure water, soft spunlace cloth, natural bamboo- fiber, moisturizing essence, polyhmethylene muscle.

Product specification: 180mm x180mm 80 pieces/bale (24 packets/box)

Validity: 2 years (please use within the validity period of the seal)