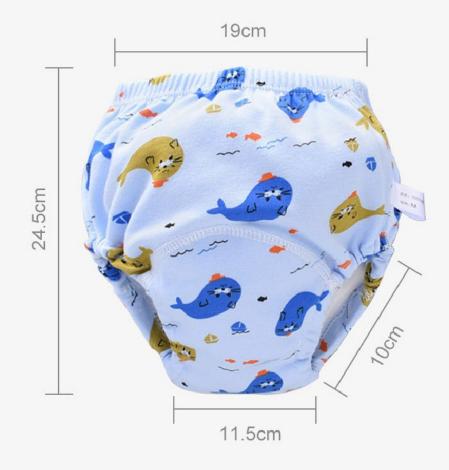

### Item specification

Due to the size of the product can be independently adjusted, the specific size to the mother According to the adjustment-buckle according to the baby waist regulation.

**Product name** 

**Fabric** 

Ingredients

Training Learning Pants

Pure Cotton

100% Cotton Gauze

Waterproof ingredients

100%TPU composite film

Size

S, M, L

Color
Multiple patterns
are available

UILC