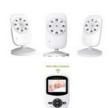

# **Infant Monitor**

TIC.

| VS:                    | Our Baby Monitor  | Otners |
|------------------------|-------------------|--------|
| Screen Size:           | 3.5"              | 2.4"   |
| Picture Quality:       | Clear and bright  | Low    |
| Connection Type:       | Enhanced 2.4GHz   | 2.4GHz |
| Sound Detection:       | Yes with ECO Mode | No     |
| Capacity Battery:      | 10Hr              | 8Hr    |
| Room Temperature:      | Yes               | No     |
| Two-Way Talk:          | Yes               | Yes    |
| Infrared Night Vision: | Yes               | Yes    |

# **Baby Monitor**

Real-time control of baby dynamics, mother more assured

Two-way conversation

ECO function

Technology of code

Without the network

Long distance transmission

Environmental protection material Product size: 10x7x3cm (cm)