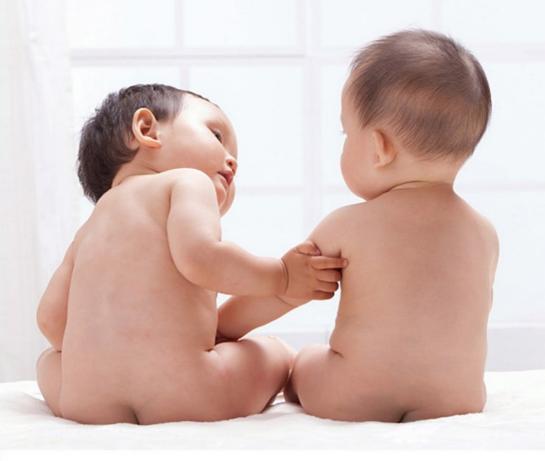

# **Bamboo Baby Diapers**

Natural and original. Safe and environmentally friendly

[Model] S M L XL

[Specification] S 66, M 60, L 54, XL 48

【Applicable weight】 S size 3-6kg M size 6-9kg

L size 9-13kg XL size >13KG

Applicable gender ] male and female babies are universal

[Shelf life] 36 months