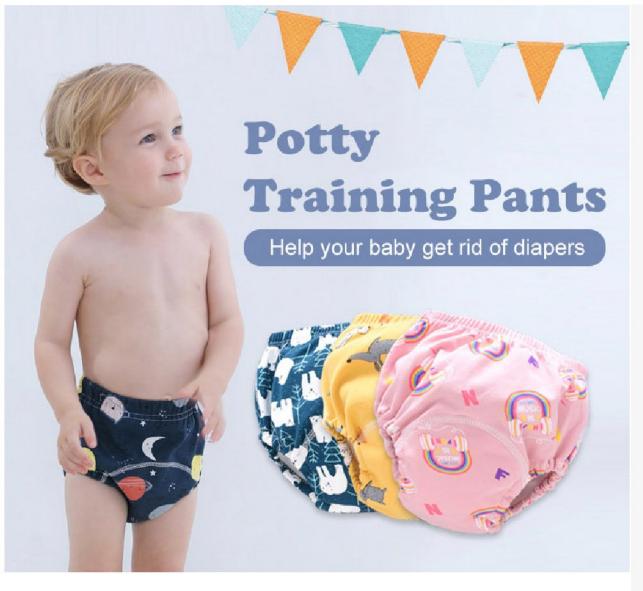

### Item specification

Due to the size of the product can be independently adjusted, the specific size to the mother According to the adjustment-buckle according to the baby waist regulation.

**Product name** 

**Fabric** 

Ingredients

Training Learning Pants

Pure Cotton

100% Cotton Gauze

Waterproof ingredients

100%TPU composite film

Size

S, M, L

Color
Multiple patterns
are available

UILC