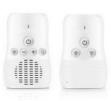

# **Infant Monitor**

TIC.

| VS:                    | Our Baby Monitor  | Otners |
|------------------------|-------------------|--------|
| Screen Size:           | 3.5"              | 2.4"   |
| Picture Quality:       | Clear and bright  | Low    |
| Connection Type:       | Enhanced 2.4GHz   | 2.4GHz |
| Sound Detection:       | Yes with ECO Mode | No     |
| Capacity Battery:      | 10Hr              | 8Hr    |
| Room Temperature:      | Yes               | No     |
| Two-Way Talk:          | Yes               | Yes    |
| Infrared Night Vision: | Yes               | Yes    |

# **Baby Monitor**

Real-time control of baby dynamics, mother more assured

Two-way conversation

ECO function

Technology of code

Without the network

Long distance transmission

Environmental protection material Product size: 10x7x3cm (cm)