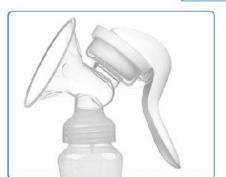

# Manual Massage Breast Pump

Easy to operate/very comfortable

### **Product Details**

Smooth inner wall, easy to clean more thoroughly

Imitation milk radian touch design is easier for babies to accept

From a scientific point of view, it is more in line with ergonomic principles

Petal shaped convex point design, comfortable massage more skin