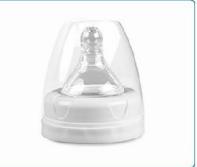

### **Product Information**

Size is reasonable

Product name: PPSU Milk Bottle

Product color: light algae blue/cherry blossom powder

Product model: 9280

Product material: PPSU material

Product specification: 240ml/300ml