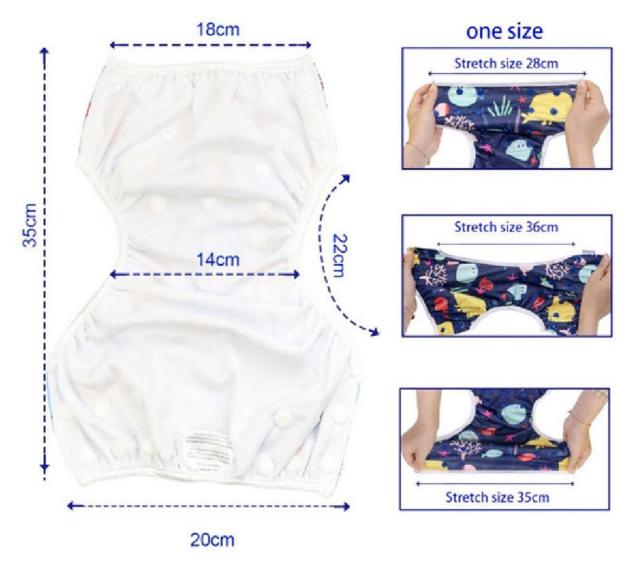

# Baby eloth swimming trunks

Product name: Baby swimming trunks

Size: Adjustable size (0-3 years)

Material: Outer fabric: knitted fabric + breathable TPU film

(waterproof and leakproof, soft, strong tensile and air permeability)

Inner fabric: cold silk cloth

Packing method: plain OPP bag single pack

Happy wet bag details display

### Designed for babies Swimming trunks

Help baby to learn swim safe and happy in summer

Product name: Baby swimming trunks Suitable for: male and female babies

General size: L/XL/XXL Shelf life: 3 years