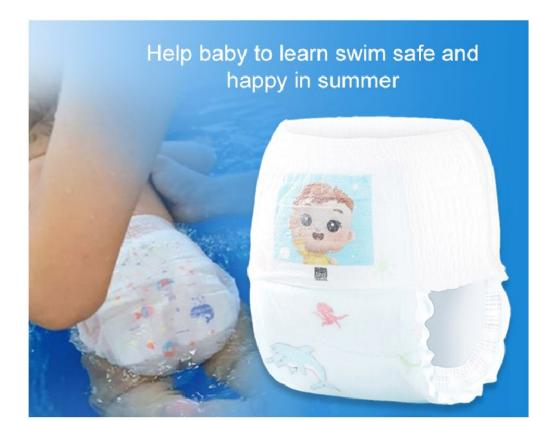

# Baby eloth swimming trunks

Product name: Baby swimming trunks

Size: Adjustable size (0-3 years)

Material: Outer fabric: knitted fabric + breathable TPU film

(waterproof and leakproof, soft, strong tensile and air permeability)

Inner fabric: cold silk cloth

Packing method: plain OPP bag single pack

Happy wet bag details display

### Designed for babies Swimming trunks

Help baby to learn swim safe and happy in summer

Product name: Baby swimming trunks Suitable for: male and female babies

General size: L/XL/XXL Shelf life: 3 years

| Sizes | Piece/Pack | Sui table weight |
|-------|------------|------------------|
| L     | 1          | 09-14KG          |
| XL    | 1          | 12-17KG          |
| XXL   | 1          | ≤15KG            |