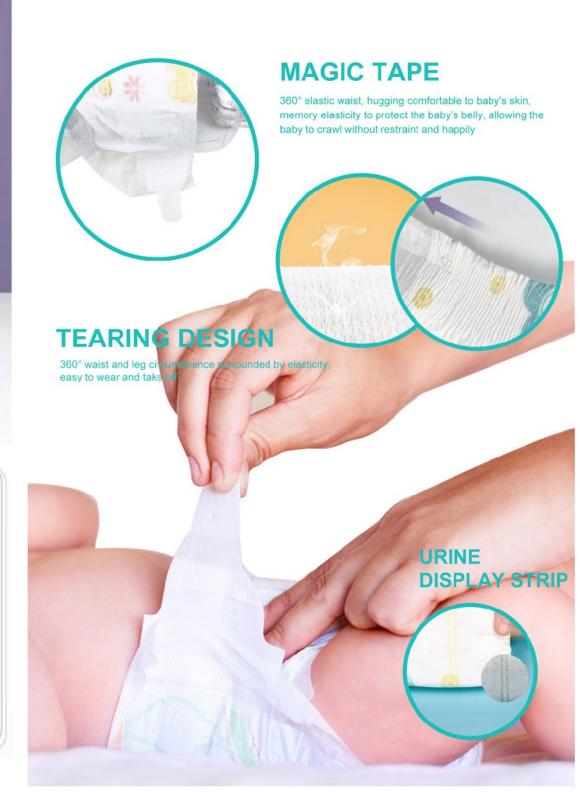

### 360° AROUND WAIST

360° elastic walst, hugging tightly to baby's skin, memory elasticity The tendon line prevents the baby's belly, allowing the baby to crawl without restraint

# ULTRASONIC TEARING DESIGN

360° waist and leg circumference surrounded by elasticity, easy to wear and take off