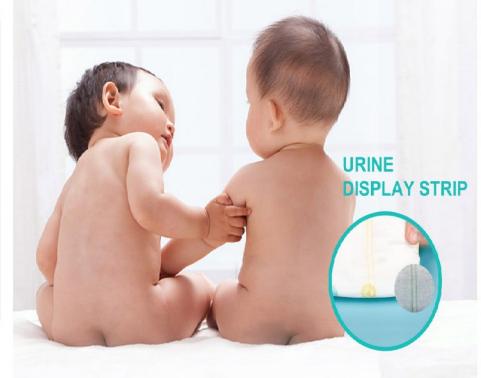

### 360° AROUND WAIST

360° elastic walst, hugging tightly to baby's skin, memory elasticity The tendon line prevents the baby's belly, allowing the baby to crawl without restraint

# ULTRASONIC TEARING DESIGN

360° waist and leg circumference surrounded by elasticity, easy to wear and take off