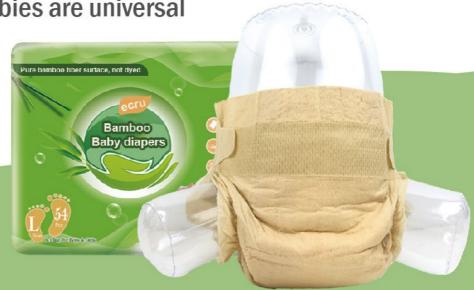

# **Bamboo Baby Diapers**

Natural and original. Safe and environmentally friendly

[Model] S M L XL

[Specification] S 66, M 60, L 54, XL 48

【Applicable weight】 S size 3-6kg M size 6-9kg

L size 9-13kg XL size >13KG

Applicable gender ] male and female babies are universal

[Shelf life] 36 months