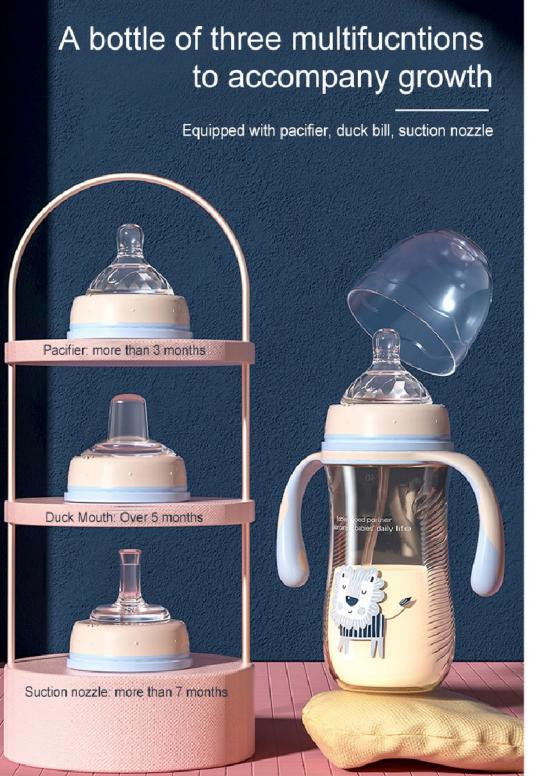

### **Product Information**

Size is reasonable

Product name: PPSU Milk Bottle

Product color: light algae blue/cherry blossom powder

Product model: 9280

Product material: PPSU material

Product specification: 240ml/300ml