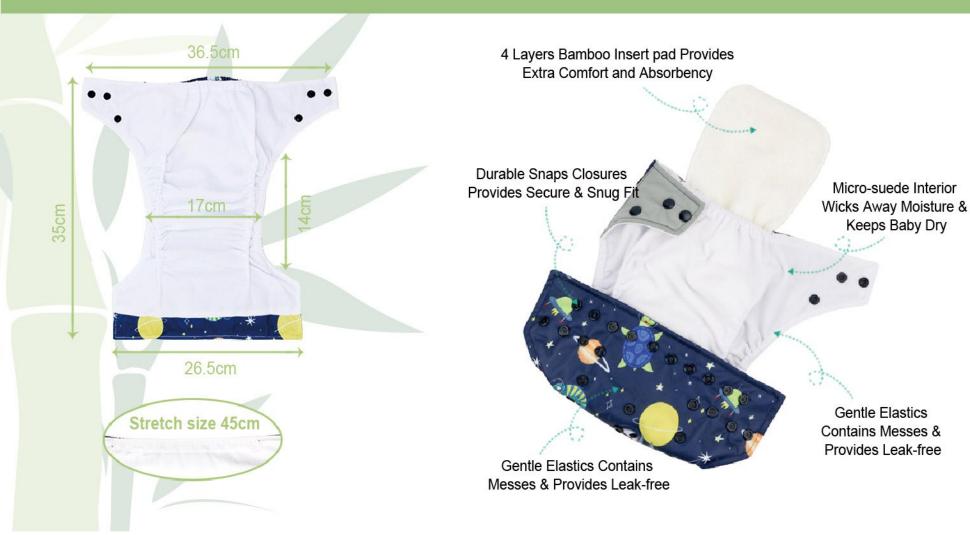

## Rewashable Cloth Baby Diaper

Material: TPU film-covered polyester knitted fabric + high quality woolen cloth

Size: average size Weight: 150g/bag (2 pieces) Weight: Spot packing: PE bag packing

Product advantages: anti-leakage design, recyclable use, environmental protection, breathable, prevent red butt

6 layers of gauze

No fluorescent agent in inner gear

Repeated washing

### Item specification

Due to the size of the product can be independently adjusted, the specific size to the mother According to the adjustment-buckle according to the baby waist regulation.

**Product name** 