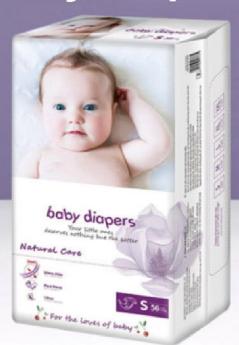

### Disposable Baby Diapers

### **Product Features**

- Mass absorption
- Close skin soft
- Permeability is strong
- Heightening leakproof