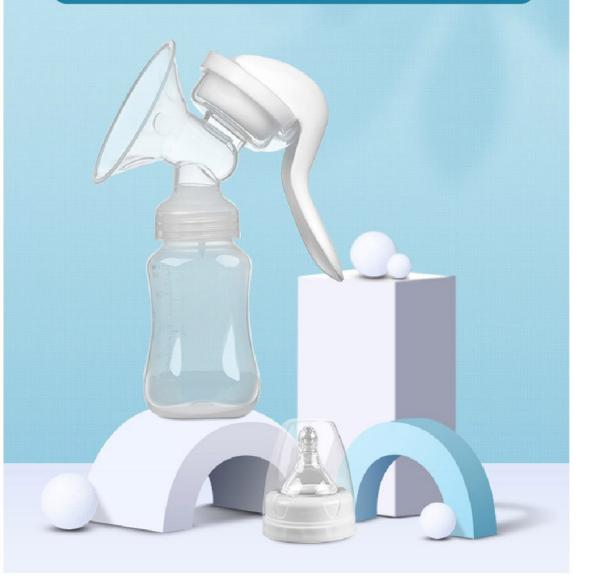

# Manual Massage Breast Pump

Easy to operate/very comfortable

### **Product Details**

Smooth inner wall, easy to clean more thoroughly

Imitation milk radian touch design is easier for babies to accept

From a scientific point of view, it is more in line with ergonomic principles

Petal shaped convex point design, comfortable massage more skin