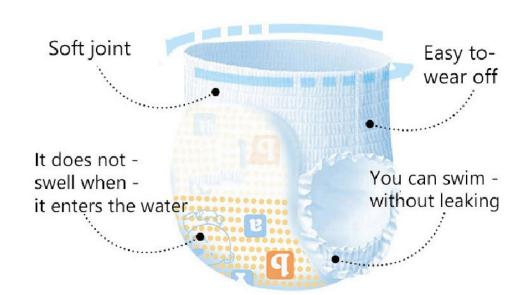

### 360° AROUND WAIST

360° elastic walst, hugging tightly to baby's skin, memory elasticity The tendon line prevents the baby's belly, allowing the baby to crawl without restraint

# ULTRASONIC TEARING DESIGN

360° waist and leg circumference surrounded by elasticity, easy to wear and take off