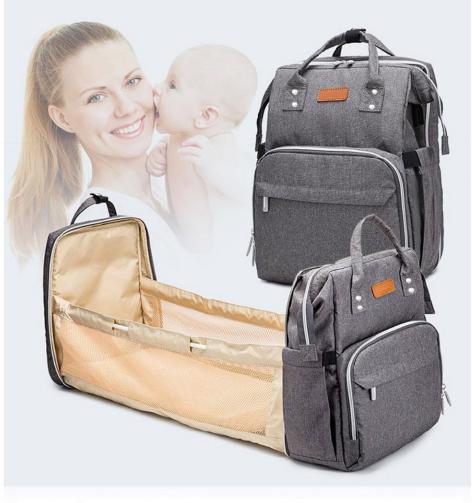

### Multifunctional Mommy Bag

Portable baby bed with large capacity mommy bag

Large volume The water

The waterproof laver

Heat preservation The baby bed bags

Great Features of the new type baby backpack:

Materials: Outside 900D Oxford Fabric, to keep tough and waterproof

Design: Strong and wider back side design to protect shoulders

Baby Bed: Baby Bed with cover and convenient for outside pinic

Fucntions: 19 multifucntions to use daily

2 x Zipper secured main pocket

1 x USB charging (for phone recharge)

2 x Diaper organizer pockets (quickly grab a diaper or wipes out)

1 x Card pocket (put for your credit or bus card)

1 x Backside pocket (for access to small items)

3 x Insulated bottle pocket (keep milk warm)

2 x Elasticized side pocket (for baby tissues)

7 x Interior compartments (includes a padded laptop pocket)

| Туре | Size       | MOQ     | Color                |
|------|------------|---------|----------------------|
| 900D | 47*63*50cm | 50 BAGS | Choose or OEM design |
| 300D | 50*60*70cm | 50BAGS  | Choose or OEM design |