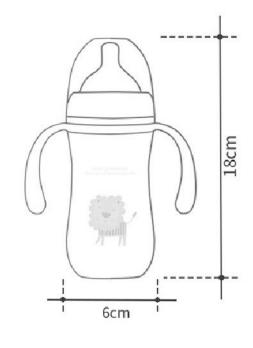

### **Product Information**

Size is reasonable

Product name: PPSU Milk Bottle

Product color: light algae blue/cherry blossom powder

Product model: 9280

Product material: PPSU material

Product specification: 240ml/300ml