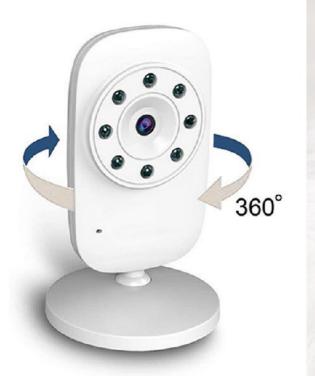

# **Infant Monitor**

TIC.

| VS:                    | Our Baby Monitor  | Otners |
|------------------------|-------------------|--------|
| Screen Size:           | 3.5"              | 2.4"   |
| Picture Quality:       | Clear and bright  | Low    |
| Connection Type:       | Enhanced 2.4GHz   | 2.4GHz |
| Sound Detection:       | Yes with ECO Mode | No     |
| Capacity Battery:      | 10Hr              | 8Hr    |
| Room Temperature:      | Yes               | No     |
| Two-Way Talk:          | Yes               | Yes    |
| Infrared Night Vision: | Yes               | Yes    |

# **Baby Monitor**

Real-time control of baby dynamics, mother more assured

Two-way conversation

ECO function

Technology of code

Without the network

Long distance transmission

Environmental protection material Product size: 10x7x3cm (cm)

Battery Type: Polymer lithium battery

Rated voltage: 3.7V

Weight: 72g for baby and 96g for parents

Battery capacity: 500 mAh Wireless connection: 2.4GHz

Description \* 1

USB cable \* 1

USB cable \* 1

The adapter \* 1