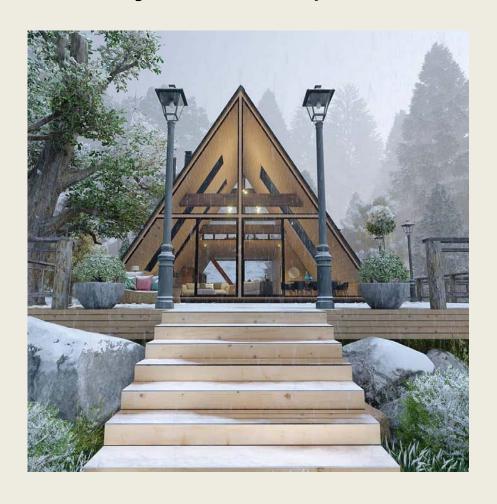

### ADINBSH03: 70\*180mm woodcut corrugated structure wooden triangle house

Area: 50 square meters

Total price: 53,880USD -- FOB Ningbo

**Price** 

Wall: Willow eucalyptus / walnut / cypress 7

cm solid wood insulation

Floor beams: Willow eucalyptus wood/walnut wood/cypress 38\*180-70\*180mm, etc. (size according to plan) Doors and windows: Southeast Asian walnut solid wood doors and windows Glass: 5+9A+5 tempered hollow glass

**Indoor Floor:** Parquet

Paint: Imported water-based paint is done

three times indoor and outdoor

**Roof:** thermal insulation integrated board (Senhai patent), cushion, SBS waterproof membrane (national standard), double-layer

asphalt shingles

Bathroom: wall cement board + bamboo

fiber gusset board, floor tiles