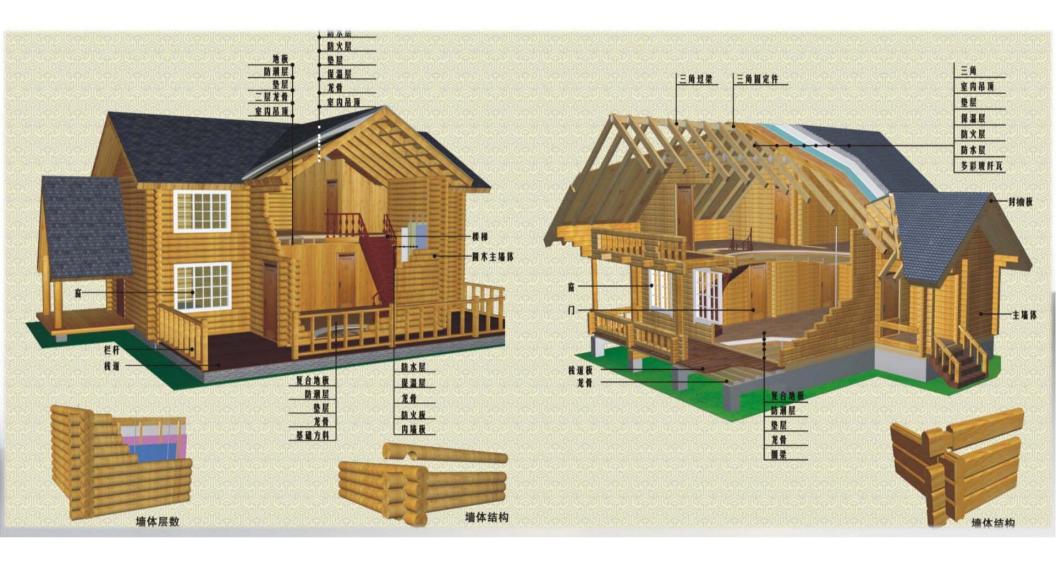

nce, Guangdong Province, Jiangxi Province, Guizhou Province and Hunan Province.



The factory 's main products include residential villas, large villas, restaurants, holiday wooden houses, Wooden house decoration, wooden bar restaurant, hotel, shop, pavilion, plank road and scenery Tourism area, etc., is the first in China to integrate Chinese and Western cultural design concepts

Modern and antique design and construction service builders. With standard parts, plug-in wood. The house integration manufacturer is also the first domestic decoration industry to launch. A solid wood decoration company with the concept of "home, enjoy the ecology"!









**Factory flow production** 







## **Wooden house structure -- Beam-column structure**





## **Wooden house structure -- woodcut**



# Wooden house structure -- two four light wooden house structure



### 木屋结构特点:

施工期短、设计灵活、低传导性、不怕火灾、无水凝结 性、抗震性最佳

# **Wooden house structure -- GLT heavy timber structure**



### **Sucucessful Case**

- Scenic spots, homestay
- Trailer House
- Tree House











# Library





















# Clubhouse







# Clubhouse



Manor

# **Eco-toilet, kiosk, guard house**

















Tree house Boat house Tent house