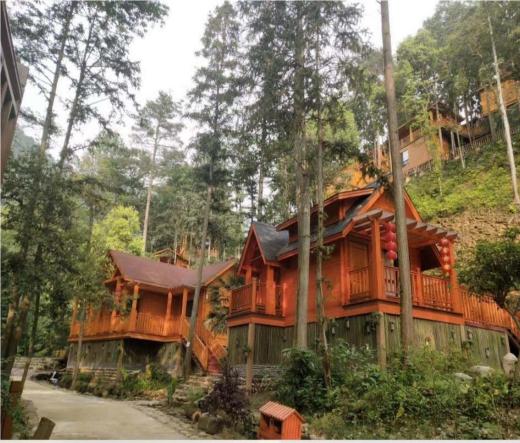

# Sucucessful Case

Real picture -triangle house made in the past.

Triangle house--Tree Frog in Fenghua Zhejiang Province China

### **Sucucessful Case**

Indoor real picture - triangle house past made.

Triangle house--Tree Frog in Fenghua Zhejiang Province China