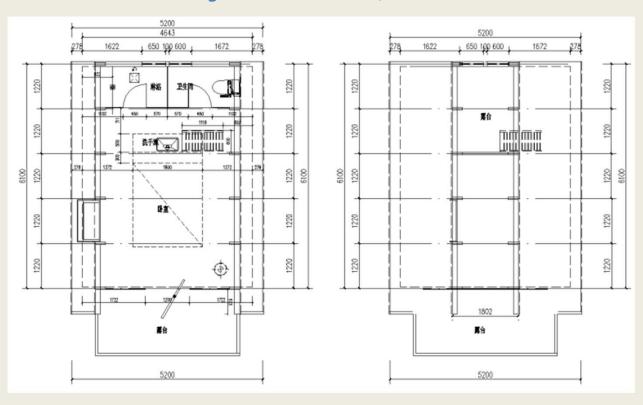

style triangle house

Area: 50 square meters

Total price: 47,880USD -- FOB Ningbo

**Price** 

Wall: Pinus sylvestris gusset, OSB, waterproof and breathable membrane, insulation and sound insulation cotton, Canadian pine wood, Pinus sylvestris gusset Attic floor: Canadian pine keel, Canadian pine glulam beam, Pinus sylvestris gusset, extruded board, solid wood composite floor Roof: Canadian glulam, Pinus sylvestris, thermal insulation cotton, OSB, waterproof membrane, double-layer asphalt shingles Terrace: Anticorrosive wood floor, keel, Canadian pine

**Doors and windows:** broken bridge aluminum alloy hollow glass

Bathroom: wall bamboo fiber gusset, floor

tiles

Paint: Imported water-based paint is done

three times indoors and outdoors

### Triangle house - Floor plan for reference



# Sucucessful Case

Real picture -triangle house made in the past.

Triangle house--Tree Frog in Fenghua Zhejiang Province China



### **Sucucessful Case**

Indoor real picture - triangle house past made.

Triangle house--Tree Frog in Fenghua Zhejiang Province China







### ADINBSH03: 70\*180mm woodcut corrugated structure wooden triangle house

Area: 50 square meters

Total price: 53,880USD -- FOB Ningbo

**Price** 

Wall: Willow eucalyptus / walnut / cypress 7

cm solid wood insulation

Floor beams: Willow eucalyptus wood/walnut wood/cypress 38\*180-70\*180mm, etc. (size according to plan) Doors and windows: Southeast Asian walnut solid wood doors and windows Glass: 5+9A+5 tempered hollow glass

**Indoor Floor:** Parquet

Paint: Imported water-based paint is done

three times indoo