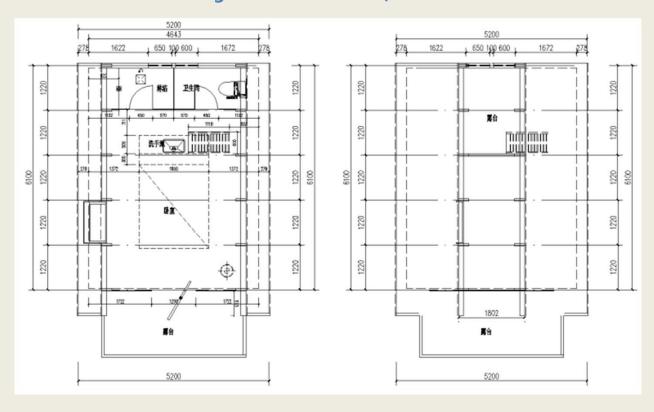

1**: 70\*180mm woodcut corrugated structure wooden triangle house

**Area:** 50 square meters

Total price: 38,980USD -- FOB Ningbo Price. Main wall material: Canadian imported pine

7 cm solid wood insulation

Building beam: Canadian glulam

140\*235/140\*280mm, etc. (size according to

plan)

Doors and windows: walnut imported from

Southeast Asia

Glass: 5+9A+5 tempered glass, etc.

**Indoor Floor:** Parquet

Paint: Imported water-based paint is done

three times indoors and outdoors **Attic floor:** keel, thermal insulation

integrated board (Senhai patent), cushion,

solid wood composite floor

**Wall:** cushion, SBS waterproof membrane (national standard), double-layer asphalt

shingles

Bathroom: wall bamboo fiber gusset, floor

tiles

### Triangle house - Floor plan for reference



## **Sucucessful Case**

Real picture -- triangle house made in the past. Triangle house--Tree Frog in Yuyao Zhejiang Province China







### **ADINBSH02**: Light wooden house structure style triangle house

Area: 50 square meters

Total price: 47,880USD -- FOB Ningbo

**Price** 

Wall: Pinus sylvestris gusset, OSB, waterproof and breathable membrane, insulation and sound insulation cotton, Canadian pine wood, Pinus sylvestris gusset Attic floor: Canadian pine keel, Canadian pine glulam beam, Pinus sylvestris gusset, extruded board, solid wood composite floor Roof: Canadian glulam, Pinus sylvestris, thermal insulation cotton, OSB, waterproof membrane, double-layer asphalt shingles Terrace: Anticorrosive wood floor, keel, Canadian pine

**Doors and windows:** broken bridge aluminum allo