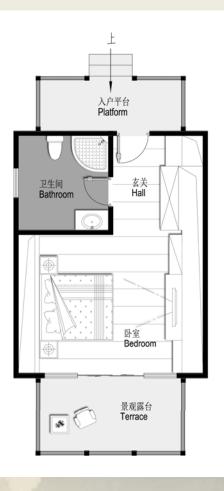

llow eucalyptus wood/walnut wood/cypress 38\*180-70\*180mm, etc. (size according to plan) Doors and windows: Southeast Asian walnut solid wood doors and windows Glass: 5+9A+5 tempered hollow glass

**Indoor Floor:** Parquet

Paint: Imported water-based paint is done

three times indoor and outdoor

**Roof:** thermal insulation integrated board (Senhai patent), cushion, SBS waterproof membrane (national standard), double-layer

asphalt shingles

Bathroom: wall cement board + bamboo

fiber gusset board, floor tiles

### **Triangle house** - Floor plan for reference



### **Sucucessful Case**

Real picture -- triangle house made in the past. Triangle house--Tree Frog in Yuyao Zhejiang Province China







### **ADICSLS01**: Double bed triangle house -- 54688USD/house FOB Guangzhou price





### **ADICSLS01**: Family type loft triangle house -- 59063USD/house FOB Guangzhou price



### **ADICSLS01**: Business suite triangle house – 70,625USD/house FOB Guangzhou price









Successful case real picture





**Successful case real picture** 







Successful case real picture









Successful case real picture







Successful case real picture - Huaihua Grand Canyon Project in Hunan Province China





**Successful case real picture - Xianfeng Three Treasures Project in Jiangxi Province China** 





### **ADIHZMJ01**: Log + light wood structure triangle house

Structure type: beam-column structure

Building area: 59.66 square meters (indoor 37.66, terrace 22)

FOB Ningbo price:82,188USD/house







### **ADISHKR01**: Steel structure triangle house

Size: 6000mm\*320