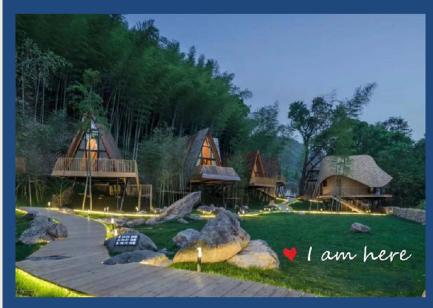

## **Sucucessful Case**

Real picture -- triangle house made in the past. Triangle house--Tree Frog in Yuyao Zhejiang Province China