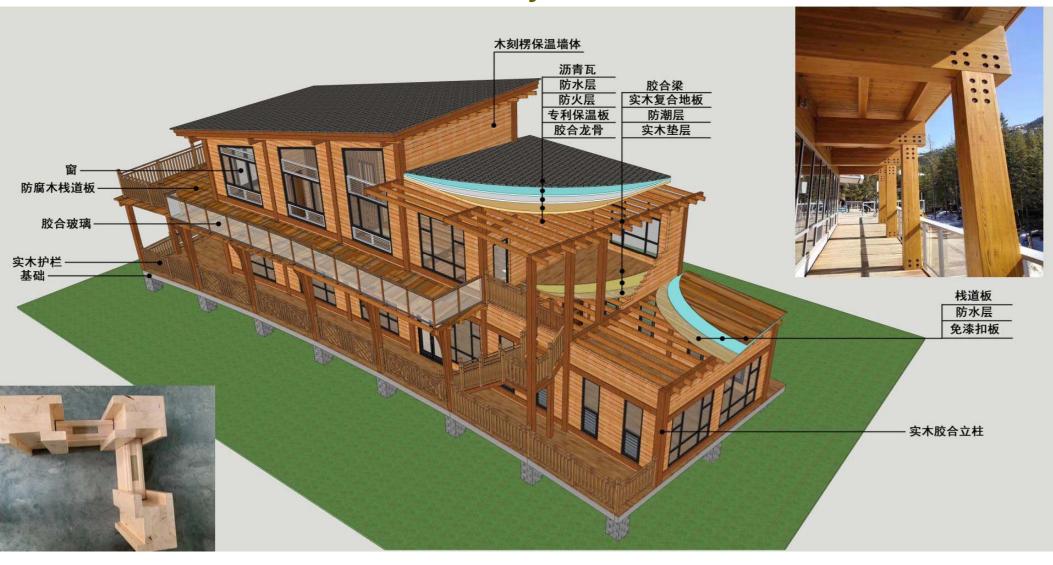

### **ADINBSH01**: 70\*180mm woodcut corrugated structure wooden triangle house

**Area:** 50 square meters

Total price: 38,980USD -- FOB Ningbo Price. Main wall material: Canadian imported pine

7 cm solid wood insulation

Building beam: Canadian glulam

140\*235/140\*280mm, etc. (size according to

plan)

Doors and windows: walnut imported from

Southeast Asia

Glass: 5+9A+5 tempered glass, etc.

**Indoor Floor:** Parquet

Paint: Imported water-based paint is done

three times indoors and outdoors **Attic floor:** keel, thermal insulation

integrated board (Senhai patent), cushion,

solid wood composite floor

**Wall:** cushion, SBS waterproof membrane (national standard), double-layer asphalt

shingles

Bathroom: wall bamboo fiber gusset, floor

tiles