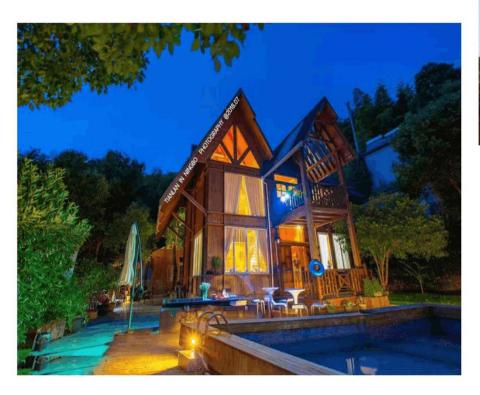

## **Sucucessful Case**

Real picture -- triangle house made in the past. Triangle house--Tree Frog in Yuyao Zhejiang Province China