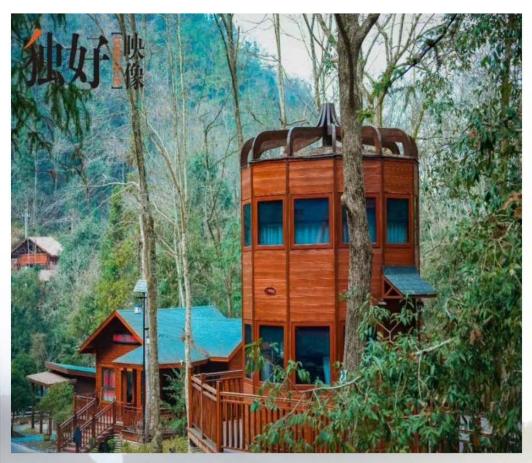

## **Sucucessful Case**

Real picture -- triangle house made in the past. Triangle house--Tree Frog in Yuyao Zhejiang Province China