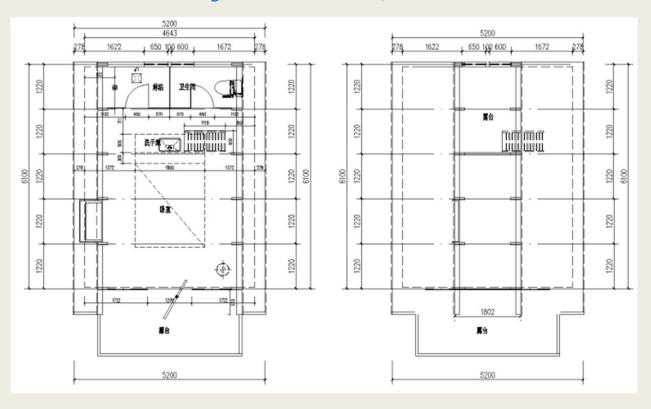

SH03: 70\*180mm woodcut corrugated structure wooden triangle house

Area: 50 square meters

Total price: 53,880USD -- FOB Ningbo

**Price** 

Wall: Willow eucalyptus / walnut / cypress 7

cm solid wood insulation

Floor beams: Willow eucalyptus wood/walnut wood/cypress 38\*180-70\*180mm, etc. (size according to plan) Doors and windows: Southeast Asian walnut solid wood doors and windows Glass: 5+9A+5 tempered hollow glass

**Indoor Floor:** Parquet

Paint: Imported water-based paint is done

three times indoor and outdoor

**Roof:** thermal insulation integrated board (Senhai patent), cushion, SBS waterproof membrane (national standard), double-layer

asphalt shingles

Bathroom: wall cement board + bamboo

fiber gusset board, floor tiles

### **Triangle house** - Floor plan for reference



### **Sucucessful Case**

Real picture -- triangle house made in the past. Triangle house--Tree Frog in Yuyao Zhejiang Province China







### **ADICSLS01**: Double bed triangle house -- 54688USD/house FOB Guangzhou price





### **ADICSLS01**: Family type loft triangle house -- 59063USD/house FOB Guangzhou price



### **ADICSLS01**: Business suite triangle house – 70,625USD/house FOB Guangzhou price









Successful case real picture





**Successful case real picture** 







Successful case real picture









Successful case real picture







Successful case real picture - Huaihua Grand Canyon Project in Hunan Province China





**Successful case real picture - Xianfeng Three Treasures Project in Jiangxi Province China** 





### **ADIHZMJ01**: Log + light wood structu