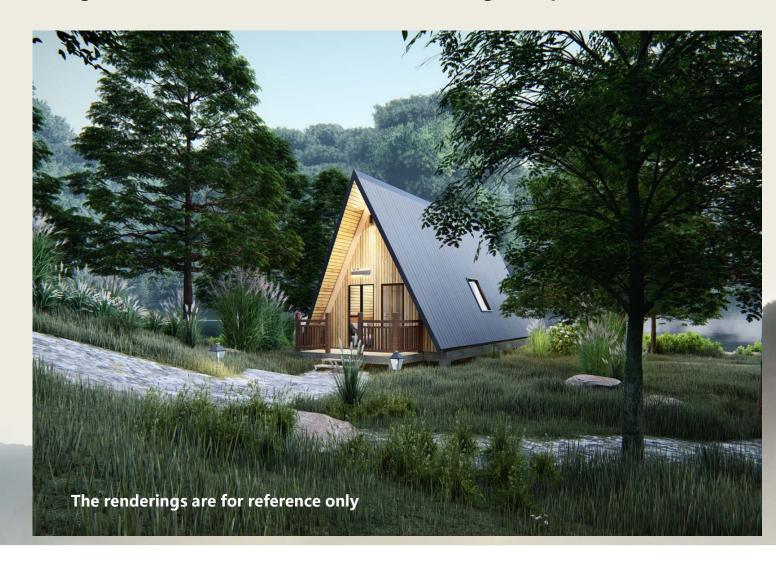

hollow glass

**Indoor Floor:** Parquet

Paint: Imported water-based paint is done

three times indoor and outdoor

**Roof:** thermal insulation integrated board (Senhai patent), cushion, SBS waterproof membrane (national standard), double-layer

asphalt shingles

Bathroom: wall cement board + bamboo

fiber gusset board, floor tiles

### **Triangle house** - Floor plan for reference



### **Sucucessful Case**

Real picture -- triangle house made in the past. Triangle house--Tree Frog in Yuyao Zhejiang Province China







### **ADICSLS01**: Double bed triangle house -- 54688USD/house FOB Guangzhou price





### **ADICSLS01**: Family type loft triangle house -- 59063USD/house FOB Guangzhou price



### **ADICSLS01**: Business suite triangle house – 70,625USD/house FOB Guangzhou price









Successful case real picture





**Successful case real picture** 







Successful case real picture









Successful case real picture







Successful case real picture - Huaihua Grand Canyon Project in Hunan Province China





**Successful case real picture - Xianfeng Three Treasures Project in Jiangxi Province China** 





### **ADIHZMJ01**: Log + light wood structure triangle house

Structure type: beam-column structure

Building area: 59.66 square meters (indoor 37.66, terrace 22)

FOB Ningbo price:82,188USD/house







### **ADISHKR01**: Steel structure triangle house

Size: 6000mm\*3200mm\*3000mm FOB Shanghai price:23,890USD/house





### The renderings are for reference only





### The renderings are for reference only





#### The performance characteristics o