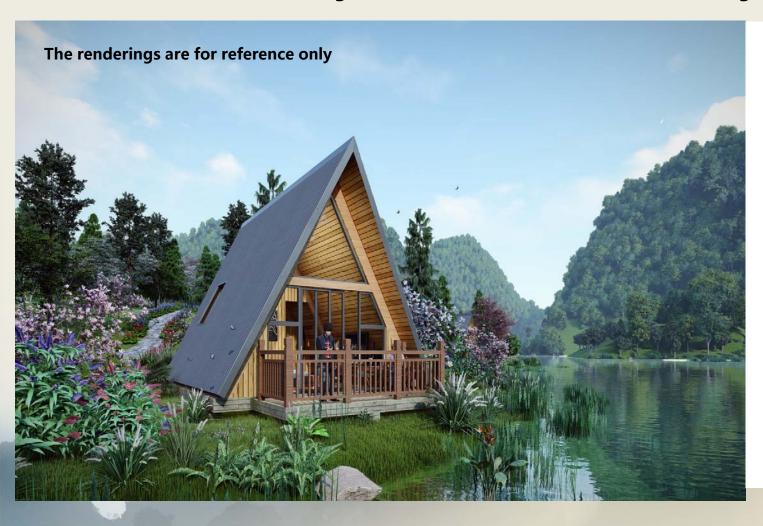

### **ADINBSH01**: 70\*180mm woodcut corrugated structure wooden triangle house

**Area:** 50 square meters

Total price: 38,980USD -- FOB Ningbo Price. Main wall material: Canadian imported pine

7 cm solid wood insulation

Building beam: Canadian glulam

140\*235/140\*280mm, etc. (size according to

plan)

Doors and windows: walnut imported from

Southeast Asia

Glass: 5+9A+5 tempered glass, etc.

**Indoor Floor:** Parquet

Paint: Imported water-based paint is done

three times indoors and outdoors **Attic floor:** keel, thermal insulation

integrated board (Senhai patent), cushion,

solid wood composite floor

**Wall:** cushion, SBS waterproof membrane (national standard), double-layer asphalt

shingles

Bathroom: wall bamboo fiber gusset, floor

tiles