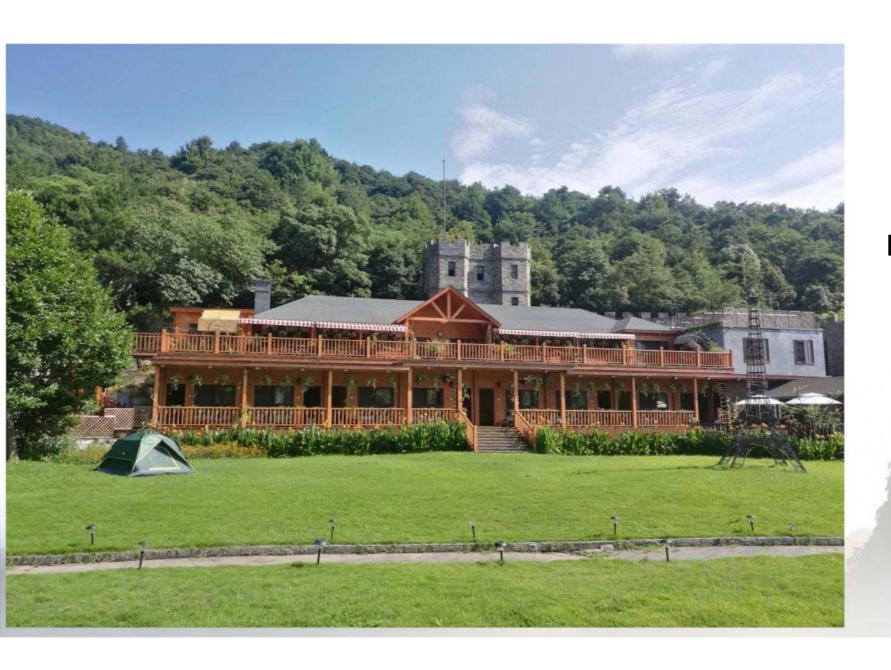

# Sucucessful Case

Real picture -triangle house made in the past.

Triangle house--Tree Frog in Fenghua Zhejiang Province China

### **Sucucessful Case**

Indoor real picture - triangle house past made.

Triangle house--Tree Frog in Fenghua Zhejiang Province China