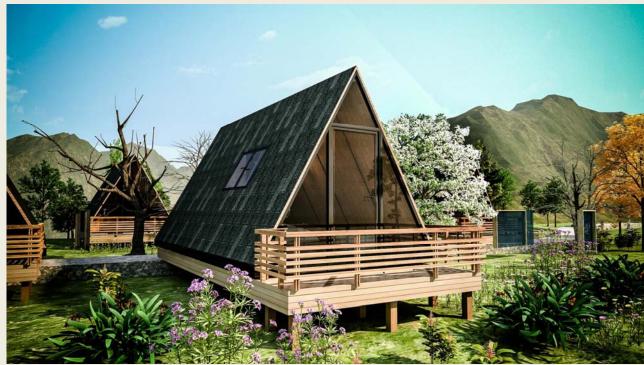

### **ADISHKR01**: Steel structure triangle house

Size: 6000mm\*3200mm\*3000mm FOB Shanghai price:23,890USD/house