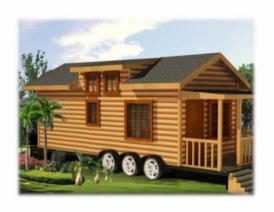

### **ADINBSH01**: 70\*180mm woodcut corrugated structure wooden triangle house

**Area:** 50 square meters

Total price: 38,980USD -- FOB Ningbo Price. Main wall material: Canadian imported pine

7 cm solid wood insulation

Building beam: Canadian glulam

140\*235/140\*280mm, etc. (size according to

plan)

Doors and windows: walnut imported from

Southeast Asia

Glass: 5+9A+5 tempered glass, etc.

**Indoor Floor:** Parquet

Paint: Imported water-based paint is done

three times indoors and outdoors **Attic floor:** keel, thermal insulation

integrated board (Senhai patent), cushion,

solid wood composite floor

**Wall:** cushion, SBS waterproof membrane (national standard), double-layer asphalt

shingles

Bathroom: wall bamboo fiber gusset, floor

tiles