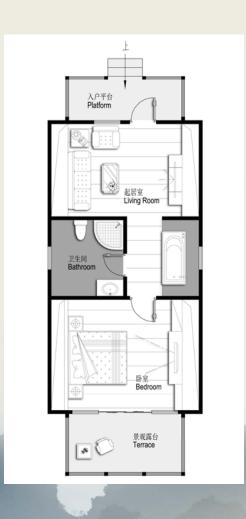

d hollow glass

**Indoor Floor:** Parquet

Paint: Imported water-based paint is done

three times indoor and outdoor

**Roof:** thermal insulation integrated board (Senhai patent), cushion, SBS waterproof membrane (national standard), double-layer

asphalt shingles

Bathroom: wall cement board + bamboo

fiber gusset board, floor tiles

### **Triangle house** - Floor plan for reference



### **Sucucessful Case**

Real picture -- triangle house made in the past. Triangle house--Tree Frog in Yuyao Zhejiang Province China







### **ADICSLS01**: Double bed triangle house -- 54688USD/house FOB Guangzhou price





### **ADICSLS01**: Family type loft triangle house -- 59063USD/house FOB Guangzhou price



### **ADICSLS01**: Business suite triangle house – 70,625USD/house FOB Guangzhou price









Successful case real picture





**Successful case real picture** 







Successful case real picture









Successful case real picture







Successful case real picture - Huaihua Grand Canyon Project in Hunan Province China





**Successful case real picture - Xianfeng Three Treasures Project in Jiangxi Province China** 





### **ADIHZMJ01**: Log + light wood structure triangle house

Structure type: beam-column structure

Building area: 59.66 square meters (indoor 37.66, terrace 22)

FOB Ningbo price:82,188USD/house







### **ADISHKR01**: Steel structure triangle house

Size: 6000mm\*3200mm\*3000mm FOB Shanghai price:23,890USD/house





### The renderings are for reference only





### The renderings are for reference only





#### The performance characteristics