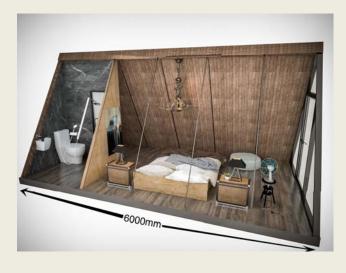

### **ADISHKR01**: Steel structure triangle house

Size: 6000mm\*3200mm\*3000mm FOB Shanghai price:23,890USD/house