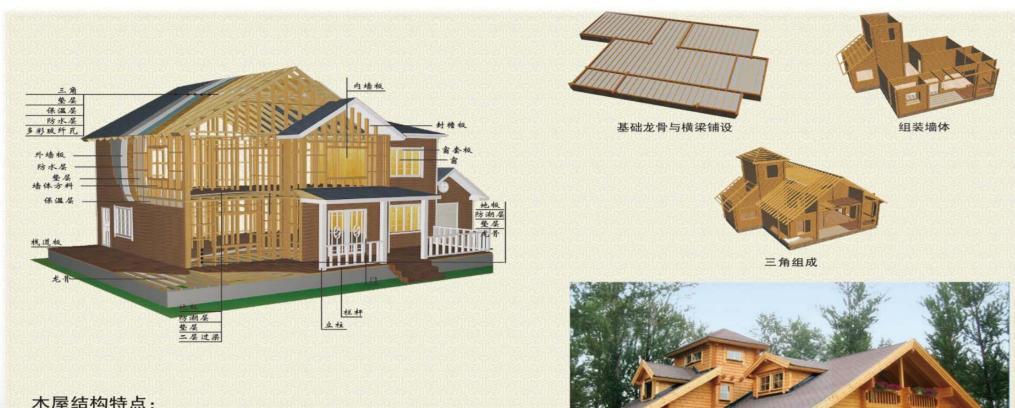

# Wooden house structure -- two four light wooden house structure

### 木屋结构特点:

施工期短、设计灵活、低传导性、不怕火灾、无水凝结 性、抗震性最佳