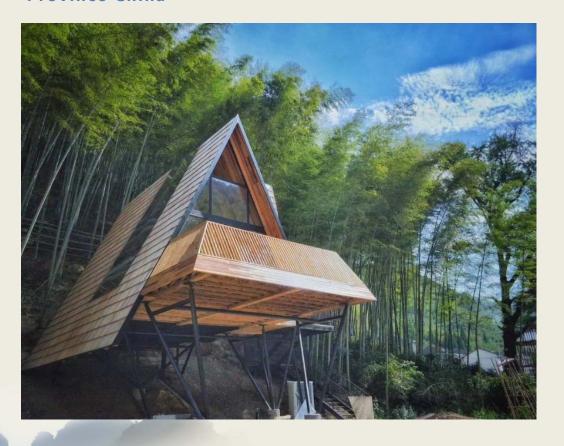

## **Sucucessful Case**

Real picture -- triangle house made in the past. Triangle house--Tree Frog in Yuyao Zhejiang Province China