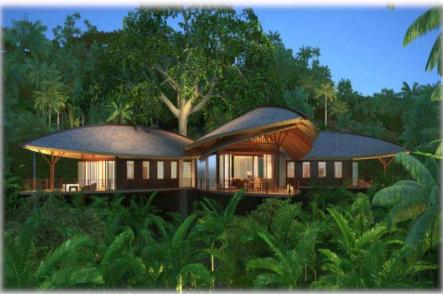

### **ADINBSH01**: 70\*180mm woodcut corrugated structure wooden triangle house

**Area:** 50 square meters

Total price: 38,980USD -- FOB Ningbo Price. Main wall material: Canadian imported pine

7 cm solid wood insulation

Building beam: Canadian glulam

140\*235/140\*280mm, etc. (size according to

plan)

Doors and windows: walnut imported from

Southeast Asia

Glass: 5+9A+5 tempered glass, etc.

**Indoor Floor:** Parquet

Paint: Imported water-based paint is done

three times indoors and outdoors **Attic floor:** keel, thermal insulation

integrated board (Senhai patent), cushion,

solid wood composite floor

**Wall:** cushion, SBS waterproof membrane (national standard), double-layer asphalt

shingles

Bathroom: wall bamboo fiber gusset, floor

tiles