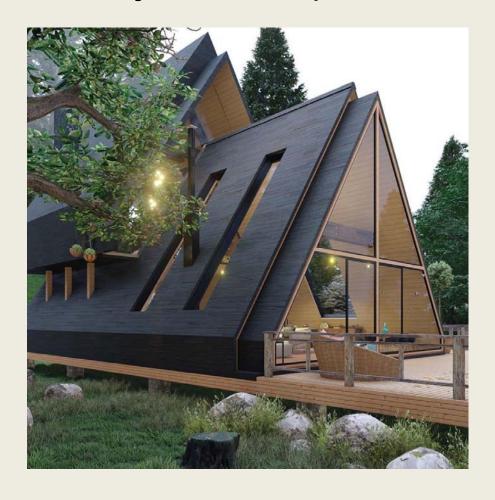

### **ADINBSH01**: 70\*180mm woodcut corrugated structure wooden triangle house

**Area:** 50 square meters

Total price: 38,980USD -- FOB Ningbo Price. Main wall material: Canadian imported pine

7 cm solid wood insulation

Building beam: Canadian glulam

140\*235/140\*280mm, etc. (size according to

plan)

Doors and windows: walnut imported from

Southeast Asia

Glass: 5+9A+5 tempered glass, etc.

**Indoor Floor:** Parquet

Paint: Imported water-based paint is done

three times indoors and outdoors **Attic floor:** keel, thermal insulation

integrated board (Senhai patent), cushion,

solid wood composite floor

**Wall:** cushion, SBS waterproof membrane (national standard), double-layer asphalt

shingles

Bathroom: wall bamboo fiber gusset, floor

tiles