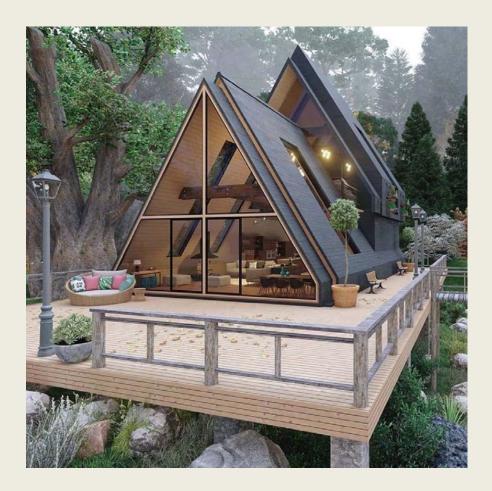

### **ADINBSH02**: Light wooden house structure style triangle house

Area: 50 square meters

Total price: 47,880USD -- FOB Ningbo

**Price** 

Wall: Pinus sylvestris gusset, OSB, waterproof and breathable membrane, insulation and sound insulation cotton, Canadian pine wood, Pinus sylvestris gusset Attic floor: Canadian pine keel, Canadian pine glulam beam, Pinus sylvestris gusset, extruded board, solid wood composite floor Roof: Canadian glulam, Pinus sylvestris, thermal insulation cotton, OSB, waterproof membrane, double-layer asphalt shingles Terrace: Anticorrosive wood floor, keel, Canadian pine

**Doors and windows:** broken bridge aluminum alloy hollow glass

Bathroom: wall bamboo fiber gusset, floor

tiles

Paint: Imported water-based paint is done

three times indoors and outdoors