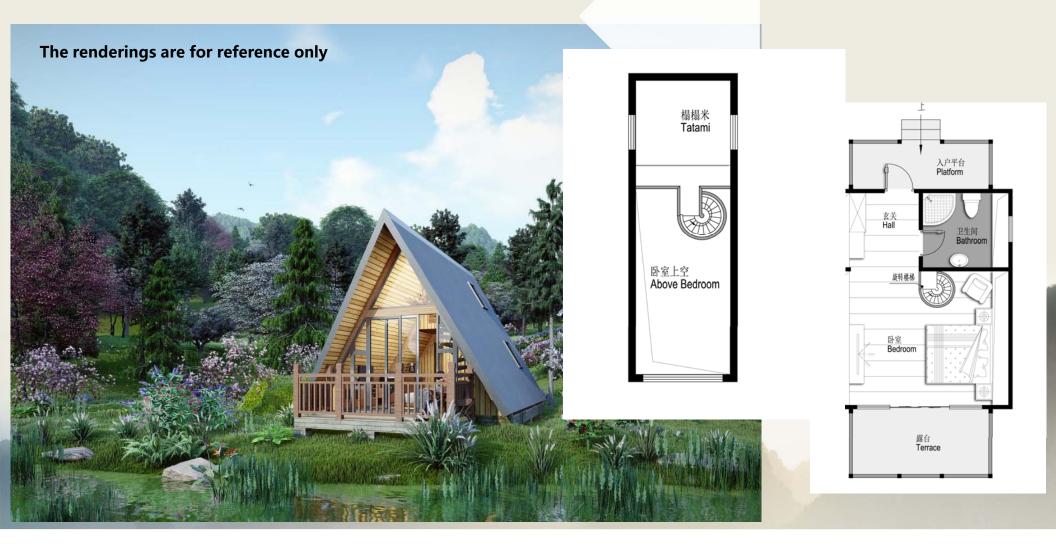

ors and windows: Southeast Asian walnut solid wood doors and windows Glass: 5+9A+5 tempered hollow glass

**Indoor Floor:** Parquet

Paint: Imported water-based paint is done

three times indoor and outdoor

**Roof:** thermal insulation integrated board (Senhai patent), cushion, SBS waterproof membrane (national standard), double-layer

asphalt shingles

Bathroom: wall cement board + bamboo

fiber gusset board, floor tiles

### **Triangle house** - Floor plan for reference



### **Sucucessful Case**

Real picture -- triangle house made in the past. Triangle house--Tree Frog in Yuyao Zhejiang Province China







### **ADICSLS01**: Double bed triangle house -- 54688USD/house FOB Guangzhou price





### **ADICSLS01**: Family type loft triangle house -- 59063USD/house FOB Guangzhou price



### **ADICSLS01**: Business suite triangle house – 70,625USD/house FOB Guangzhou price









Successful case real picture





**Successful case real picture** 







Successful case real picture









Successful case real picture







Successful case real picture - Huaihua Grand Canyon Project in Hunan Province China





**Successful case real picture - Xianfeng Three Treasures Project in Jiangxi Province China** 





### **ADIHZMJ01**: Log + light wood structure triangle house

Structure type: beam-column structure

Building area: 59.66 square meters (indoor 37.66, terrace 22)

FOB Ningbo price:82,188USD/house







### **ADISHKR01**: Steel structure triangle house

Size: 6000mm\*3200mm\*3000mm FOB Shanghai price:23,890USD/house





### The renderings are for reference onl