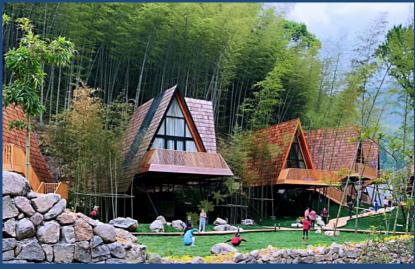

## **Sucucessful Case**

Real picture -- triangle house made in the past. Triangle house--Tree Frog in Yuyao Zhejiang Province China