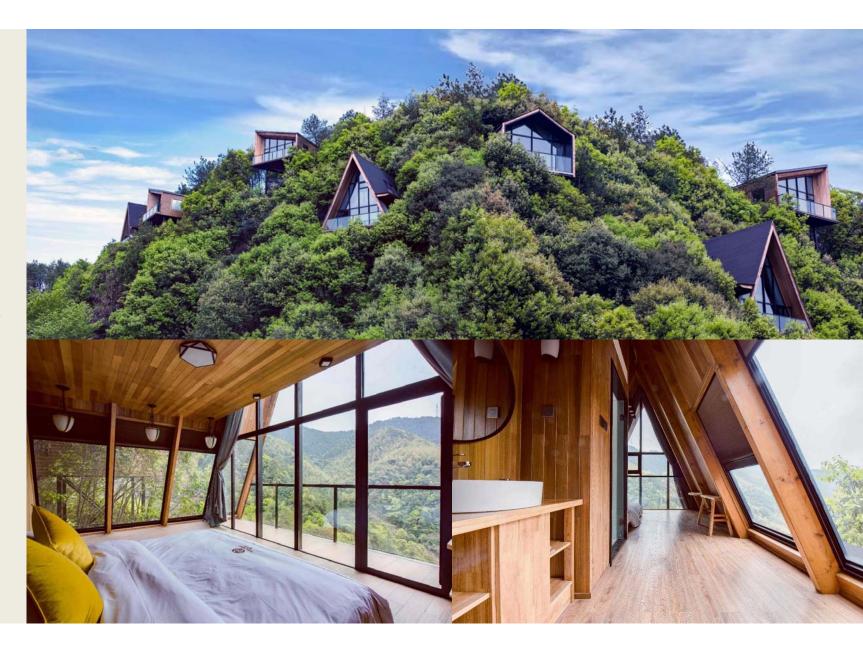

## **Sucucessful Case**

Real picture -- triangle house made in the past. Triangle house--Tree Frog in Yuyao Zhejiang Province China