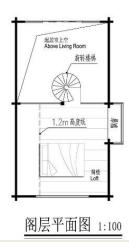

*: Double bed triangle house -- 54688USD/house FOB Guangzhou price





### **ADICSLS01**: Family type loft triangle house -- 59063USD/house FOB Guangzhou price



### **ADICSLS01**: Business suite triangle house – 70,625USD/house FOB Guangzhou price









Successful case real picture





**Successful case real picture** 







Successful case real picture









Successful case real picture







Successful case real picture - Huaihua Grand Canyon Project in Hunan Province China





**Successful case real picture - Xianfeng Three Treasures Project in Jiangxi Province China** 





### **ADIHZMJ01**: Log + light wood structure triangle house

Structure type: beam-column structure

Building area: 59.66 square meters (indoor 37.66, terrace 22)

FOB Ningbo price:82,188USD/house







### **ADISHKR01**: Steel structure triangle house

Size: 6000mm\*3200mm\*3000mm FOB Shanghai price:23,890USD/house





### The renderings are for reference only





### The renderings are for reference only





#### The performance characteristics of wooden structure products are seismic and structurally safe

Due to its light weight, the wooden structure house absorbs relatively little seismic force during an earthquake; the spatial box structure composed of floor slabs and wall systems enables interaction between the components. Most of them stay in place during the earthquake, or the whole is slightly deformed. Will not fall apart. For example, in the major earthquakes in San Francisco, Kobe, and Taiwan, most of the timber-framed houses remained intact as a good proof.

#### Good f