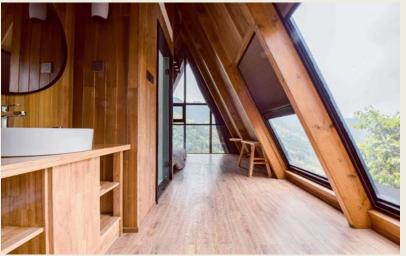

### **ADINBSH01**: 70\*180mm woodcut corrugated structure wooden triangle house

**Area:** 50 square meters

Total price: 38,980USD -- FOB Ningbo Price. Main wall material: Canadian imported pine

7 cm solid wood insulation

Building beam: Canadian glulam

140\*235/140\*280mm, etc. (size according to

plan)

Doors and windows: walnut imported from

Southeast Asia

Glass: 5+9A+5 tempered glass, etc.

**Indoor Floor:** Parquet

Paint: Imported water-based paint is done

three times indoors and outdoors **Attic floor:** keel, thermal insulation

integrated board (Senhai patent), cushion,

solid wood composite floor

**Wall:** cushion, SBS waterproof membrane (national standard), double-layer asphalt

shingles

Bathroom: wall bamboo fiber gusset, floor

tiles