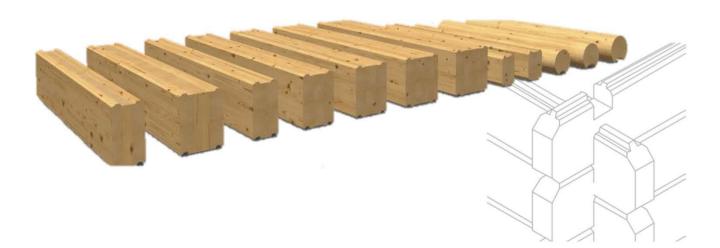

## Log Cabins Interlocking Log System

Our interlocking design increases the overall strength and durability of our log cabins. It also provides a weather tight seal. No leakage! Every log is kilndried and treated with stain on the outside and polyurethane on the inside. We also put insulation strips on every course to provide a weather tight seal.