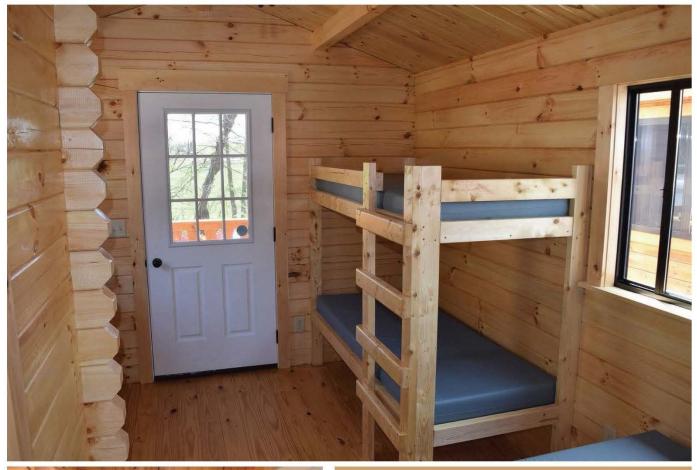

# **Interior Pictures**

### **Benefits of Log Cabins Real Logs**

- Durable
  Last a lifetime
  Kiln-Dried (Very little shrinkage)
- Stays weather tight
  Rustic feel
  Little Maintenance

11x15 with 6' Porch (165 sq. ft.) Sleeps 4, Full Bath, Kitchen