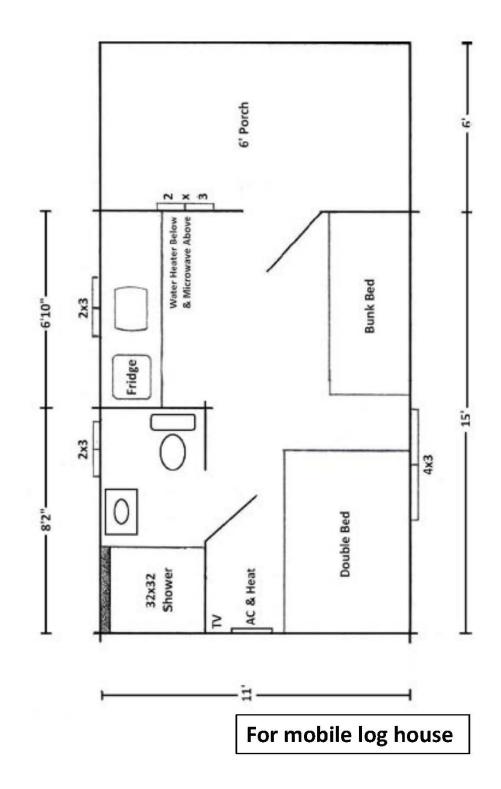

### **Benefits of Log Cabins Real Logs**

- Durable
  Last a lifetime
  Kiln-Dried (Very little shrinkage)
- Stays weather tight
  Rustic feel
  Little Maintenance

11x15 with 6' Porch (165 sq. ft.) Sleeps 4, Full Bath, Kitchen