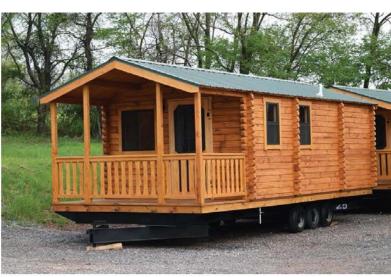

lifetime)
- Less maintenance
- Practical designs
- No permits or added property taxes
- Best of all, they're more affordable than other Log cabins

## Log Cabins Interlocking Log System



Our interlocking design increases the overall strength and durability of our log cabins. It also provides a weather tight seal. No leakage! Every log is kilndried and treated with stain on the outside and polyurethane on the inside. We also put insulation strips on every course to provide a weather tight seal.

### **Benefits of Log Cabins Real Logs**

- Durable
  Last a lifetime
  Kiln-Dried (Very little shrinkage)
- Stays weather tight
  Rustic feel
  Little Maintenance



11x15 with 6' Porch (165 sq. ft.) Sleeps 4, Full Bath, Kitchen







# **Interior Pictures**









## **Exterior Pictures**







# Free Assembly drawings















## Material List - price includes:

| No. | Name                             | Brand, Size or Type                                 | From   | Picture | REMARK                  |
|-----|----------------------------------|-----------------------------------------------------|--------|---------|-------------------------|
| 1   | shingles                         | Asphalt shingle roofing<br>Blue color 3.0mm         | China  |         |                         |
| 2   | Roof Waterproof                  | SBS roll 3.0mm                                      | China  |         |                         |
| 3   | Roof board                       | 35mm pine<br>(kylin dry treatment, T&G)             | Canada |         |                         |
| 4   | Ro