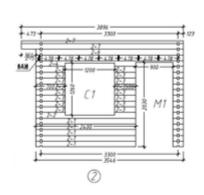

designs
- No permits or added property taxes
- Best of all, they're more affordable than other Log cabins

## Log Cabins Interlocking Log System



Our interlocking design increases the overall strength and durability of our log cabins. It also provides a weather tight seal. No leakage! Every log is kilndried and treated with stain on the outside and polyurethane on the inside. We also put insulation strips on every course to provide a weather tight seal.

### **Benefits of Log Cabins Real Logs**

- Durable
  Last a lifetime
  Kiln-Dried (Very little shrinkage)
- Stays weather tight
  Rustic feel
  Little Maintenance



11x15 with 6' Porch (165 sq. ft.) Sleeps 4, Full Bath, Kitchen







# **Interior Pictures**









## **Exterior Pictures**







# Free Assembly drawings















## Material List - price includes:

| No. | Name                             | Brand, Size or Type                                 | From   | Picture | REMARK                  |
|-----|----------------------------------|-----------------------------------------------------|--------|---------|-------------------------|
| 1   | shingles                         | Asphalt shingle roofing<br>Blue color 3.0mm         | China  |         |                         |
| 2   | Roof Waterproof                  | SBS roll 3.0mm                                      | China  |         |                         |
| 3   | Roof board                       | 35mm pine<br>(kylin dry treatment, T&G)             | Canada |         |                         |
| 4   | Roof Beam                        | 38mm(th