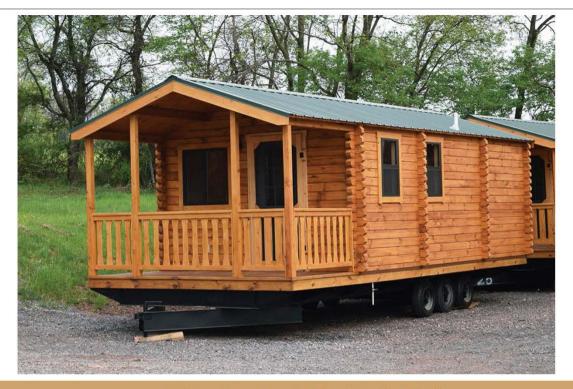

#### What is a Park Model Cabin?

A Park Model Cabin is a finished cabin on a trailer frame. Turn-Key! It's basically like a glorified mobile home. Everything is done for you from the plumbing to the furniture. It is truly a complete package.

### Benefits of a Denchwood Log Park Model Cabin

- We use all real logs! No log siding
- Turn Key! Ready to live in or rent out the next day
- More rustic and appealing than other Log cabins
- More durable and longer lasting (They'll last a lifetime)
- Less maintenance
- Practical designs
- No permits or added property taxes
- Best of all, they're more affordable than other Log cabins

## **Exterior Pictures**