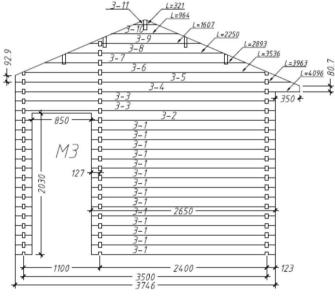

# Free Assembly drawings

## Material List - price includes:

| No. | Name                             | Brand, Size or Type                                 | From   | Picture | REMARK                  |
|-----|----------------------------------|-----------------------------------------------------|--------|---------|-------------------------|
| 1   | shingles                         | Asphalt shingle roofing<br>Blue color 3.0mm         | China  |         |                         |
| 2   | Roof Waterproof                  | SBS roll 3.0mm                                      | China  |         |                         |
| 3   | Roof board                       | 35mm pine<br>(kylin dry treatment, T&G)             | Canada |         |                         |
| 4   | Roof Beam                        | 38mm(thick)x184mm(wide)<br>Russian Pine             | Russia |         |                         |
| 5   | Roofing and flooring cover board | OSB (Oriented Strand<br>Board) 9mm / 12mm /<br>15mm | China  |         |                         |
| 6   | Roofing wooden<br>Truss          | 38mm(thick)x184mm(wide)<br>Russian Pine             |        |         |                         |
| 7   | Roof Insulation                  | Fiber glass wool.140mm                              |        |         |                         |
| 8   | Breath paper                     | 0.6mm single direction                              |        |         |                         |
| 9   | False Ceiling board              | 15mmX 120mm<br>Solid pine wood                      | Russia |         | Not for this<br>project |

| 10 | Fasic Boards         | 135mm/175mm/225mm                                                  | Russia |  |
|----|----------------------|--------------------------------------------------------------------|--------|--|
| 11 | Wall                 | 110mm*175mm<br>with predrilled holes                               | Russia |  |
| 12 | Roof skirtings       |                                                                    |        |  |
| 13 | Floor board          | 35mm solid wooden<br>floor,pine wood                               | China  |  |
| 14 | skirting boards      | Floor periphery inside                                             |        |  |
| 15 | Floor Frame          | Base frame 38mmX184mm<br>(1F)<br>with bracket (ACQ)                | Russia |  |
| 16 | Insulation for floor | Fiber glass wool.140mm                                             |        |  |
| 17 | Based Frame          | Preservative wood ACQ<br>treated Russia<br>pine,38mm*184mm基础垫<br>木 | China  |  |
| 18 | Porch system         | Exterior deck<br>board&beam&pillars<br>&railings.                  |        |  |

| 19 | wooden steps               | House entrance                                |       |                                                                                                                                                                                                                                                                                                                                                                                                                                                                                                                                                                                                                                                                                                                                                                                                                                                                                                                                                                                                                                                                                                                                                                                                                                                                                                                                                                                                                                                                                                                                                                                                                                                                                                                                                                                                                                                                                                                                                                                                                                                                                                                                |                       |
|----|----------------------------|-----------------------------------------------|-------|--------------------------------------------------------------------------------------------------------------------------------------------------------------------------------------------------------------------------------------------------------------------------------------------------------------------------------------------------------------------------------------------------------------------------------------------------------------------------------------------------------------------------------------------------------------------------------------------------------------------------------------------------------------------------------------------------------------------------------------------------------------------------------------------------------------------------------------------------------------------------------------------------------------------------------------------------------------------------------------------------------------------------------------------------------------------------------------------------------------------------------------------------------------------------------------------------------------------------------------------------------------------------------------------------------------------------------------------------------------------------------------------------------------------------------------------------------------------------------------------------------------------------------------------------------------------------------------------------------------------------------------------------------------------------------------------------------------------------------------------------------------------------------------------------------------------------------------------------------------------------------------------------------------------------------------------------------------------------------------------------------------------------------------------------------------------------------------------------------------------------------|-----------------------|
| 20 | Windows                    | Broken brige aluminum<br>window 5+12+5        | China |                                                                                                                                                                                                                                                                                                                                                                                                                                                                                                                                                                                                                                                                                                                                                                                                                                                                                                                                                                                                                                                                                                                                                                                                                                                                                                                                                                                                                                                                                                                                                                                                                                                                                                                                                                                                                                                                                                                                                                                                                                                                                                                                |                       |
| 21 | Outside door               | Broken brige aluminum<br>window 5+1           | China |                                                                                                                                                                                                                                                                                                                                                                                                                                                                                                                                                                                                                                                                                                                                                                                                                                                                                                                                                                                                                                                                                                                                                                                                                                                                                                                                                                                                                                                                                                                                                                                                                                                                                                                                                                                                                                                                                                                                                                                                                                                                                                                                |                       |
| 22 | Inside door                | Wooden door,multi layer                       | China |                                                                                                                                                                                                                                                                                                                                                                                                                                                                                                                                                                                                                                                                                                                                                                                                                                                                                                                                                                                                                                                                                                                                                                                                                                                                                                                                                                                                                                                                                                                                                                                                                                                                                                                                                                                                                                                                                                                                                                                                                                                                                                                                | None for this project |
| 23 | Metal joint parts          | Connection parts                              | China | The state of the s |                       |
| 24 | Hardwares                  | Nails/Clampes/metal rods                      |       |                                                                                                                                                                                                                                                                                                                                                                                                                                                                                                                                                                                                                                                                                                                                                                                                                                                                                                                                                                                                                                                                                                                                                                                                                                                                                                                                                                                                                                                                                                                                                                                                                                                                                                                                                                                                                                                                                                                                                                                                                                                                                                                                |                       |
| 25 | water syetem               | chinese standard                              | China |                                                                                                                                                                                                                                                                                                                                                                                                                                                                                                                                                                                                                                                                                                                                                                                                                                                                                                                                                                                                                                                                                                                                                                                                                                                                                                                                                                                                                                                                                                                                                                                                                                                                                                                                                                                                                                                                                                                                                                                                                                                                                                                                | None for this project |
| 26 | Cable system               | light box,<br>switch,plug.chinese<br>standard | China |                                                                                                                                                                                                                                                                                                                                                                                                                                                                                                                                                                                                                                                                                                                                                                                                                                                                                                                                                                                                                                                                                                                                                                                                                                                                                                                                                                                                                                                                                                                                                                                                                                                                                                                                                                                                                                                                                                                                                                                                                                                                                                                                | None for this project |
| 27 | Rainwater Gutter<br>system | White color.                                  | China | A                                                                                                                                                                                                                                                                                                                                                                                                                                                                                                                                                                                                                                                                                                                                                                                                                                                                                                                                                                                                                                                                                                                                                                                                                                                                                                                                                                                                                                                                                                                                                                                                                                                                                                                                                                                                                                                                                                                                                                                                                                                                                                                              | None for this project |