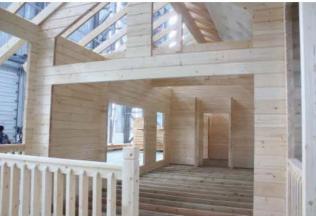

has done extremely well through brutal Wisconsin winters with temperatures down to -35. Pipes have not frozen and everything has functioned 100%. The building is even better in the heat thanks to great insulation.

#### How is Log house heated and cooled?

Heat comes from an LP furnace, baseboard heat, split system and/or a fireplace. You choose the option. A/C is an option and we use split systems which work great at keeping the building as cool as you would like.

#### What about maintenance of Log house?

Other than routine items, your new log house has little or no maintenance. The unit is designed to be easy on you. We do recommend recoating the unit with stain every 3-5 years but this is strictly optional and dependent on your location.

# Pre-assembly before shipping (not free)





# **Storage before shipping**







# Packing in different ways









company established in <u>2015</u> with a registered capital of 100 million rmb and a total <u>investment of 300 million rmb</u>. With large-scale modern assembly workshop, processing workshop, carbonization workshop and office buildings, equipped with a series of <u>professional</u> wood structure processing <u>equipment</u>, it has built a production system meets the requirements of <u>Industry 4.0</u>.