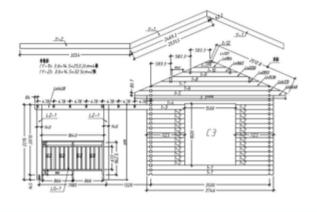

al designs
- No permits or added property taxes
- Best of all, they're more affordable than other Log cabins

## Log Cabins Interlocking Log System



Our interlocking design increases the overall strength and durability of our log cabins. It also provides a weather tight seal. No leakage! Every log is kilndried and treated with stain on the outside and polyurethane on the inside. We also put insulation strips on every course to provide a weather tight seal.

### **Benefits of Log Cabins Real Logs**

- Durable
  Last a lifetime
  Kiln-Dried (Very little shrinkage)
- Stays weather tight
  Rustic feel
  Little Maintenance



11x15 with 6' Porch (165 sq. ft.) Sleeps 4, Full Bath, Kitchen







# **Interior Pictures**









## **Exterior Pictures**







# Free Assembly drawings















## Material List - price includes:

| No. | Name                             | Brand, Size or Type                                 | From   | Picture | REMARK                  |
|-----|----------------------------------|-----------------------------------------------------|--------|---------|-------------------------|
| 1   | shingles                         | Asphalt shingle roofing<br>Blue color 3.0mm         | China  |         |                         |
| 2   | Roof Waterproof                  | SBS roll 3.0mm                                      | China  |         |                         |
| 3   | Roof board                       | 35mm pine<br>(kylin dry treatment, T&G)             | Canada |         |                         |
| 4   | Roof Beam                        | 38mm(