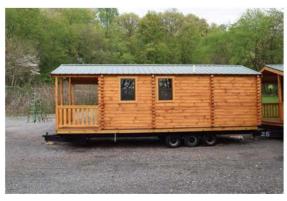

a lifetime)
- Less maintenance
- Practical designs
- No permits or added property taxes
- Best of all, they're more affordable than other Log cabins

## Log Cabins Interlocking Log System



Our interlocking design increases the overall strength and durability of our log cabins. It also provides a weather tight seal. No leakage! Every log is kilndried and treated with stain on the outside and polyurethane on the inside. We also put insulation strips on every course to provide a weather tight seal.

### **Benefits of Log Cabins Real Logs**

- Durable
  Last a lifetime
  Kiln-Dried (Very little shrinkage)
- Stays weather tight
  Rustic feel
  Little Maintenance



11x15 with 6' Porch (165 sq. ft.) Sleeps 4, Full Bath, Kitchen







# **Interior Pictures**









## **Exterior Pictures**







# Free Assembly drawings















## Material List - price includes:

| No. | Name                             | Brand, Size or Type                                 | From   | Picture | REMARK                  |
|-----|----------------------------------|-----------------------------------------------------|--------|---------|-------------------------|
| 1   | shingles                         | Asphalt shingle roofing<br>Blue color 3.0mm         | China  |         |                         |
| 2   | Roof Waterproof                  | SBS roll 3.0mm                                      | China  |         |                         |
| 3   | Roof board                       | 35mm pine<br>(kylin dry treatment, T&G)             | Canada |         |                         |
| 4   |