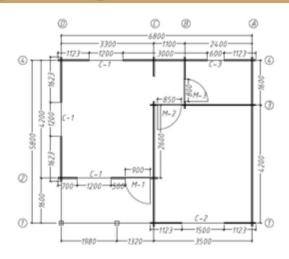

ractical designs
- No permits or added property taxes
- Best of all, they're more affordable than other Log cabins

## Log Cabins Interlocking Log System



Our interlocking design increases the overall strength and durability of our log cabins. It also provides a weather tight seal. No leakage! Every log is kilndried and treated with stain on the outside and polyurethane on the inside. We also put insulation strips on every course to provide a weather tight seal.

### **Benefits of Log Cabins Real Logs**

- Durable
  Last a lifetime
  Kiln-Dried (Very little shrinkage)
- Stays weather tight
  Rustic feel
  Little Maintenance



11x15 with 6' Porch (165 sq. ft.) Sleeps 4, Full Bath, Kitchen







# **Interior Pictures**









## **Exterior Pictures**







# Free Assembly drawings















## Material List - price includes:

| No. | Name                             | Brand, Size or Type                                 | From   | Picture | REMARK                  |
|-----|----------------------------------|-----------------------------------------------------|--------|---------|-------------------------|
| 1   | shingles                         | Asphalt shingle roofing<br>Blue color 3.0mm         | China  |         |                         |
| 2   | Roof Waterproof                  | SBS roll 3.0mm                                      | China  |         |                         |
| 3   | Roof board                       | 35mm pine<br>(kylin dry treatment, T&G)             | Canada |         |                         |
| 4   | Roof Beam                        |