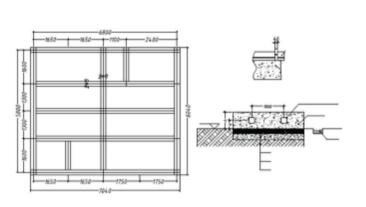

Practical designs
- No permits or added property taxes
- Best of all, they're more affordable than other Log cabins

## Log Cabins Interlocking Log System



Our interlocking design increases the overall strength and durability of our log cabins. It also provides a weather tight seal. No leakage! Every log is kilndried and treated with stain on the outside and polyurethane on the inside. We also put insulation strips on every course to provide a weather tight seal.

### **Benefits of Log Cabins Real Logs**

- Durable
  Last a lifetime
  Kiln-Dried (Very little shrinkage)
- Stays weather tight
  Rustic feel
  Little Maintenance



11x15 with 6' Porch (165 sq. ft.) Sleeps 4, Full Bath, Kitchen







# **Interior Pictures**









## **Exterior Pictures**







# Free Assembly drawings















## Material List - price includes:

| No. | Name                             | Brand, Size or Type                                 | From   | Picture | REMARK                  |
|-----|----------------------------------|-----------------------------------------------------|--------|---------|-------------------------|
| 1   | shingles                         | Asphalt shingle roofing<br>Blue color 3.0mm         | China  |         |                         |
| 2   | Roof Waterproof                  | SBS roll 3.0mm                                      | China  |         |                         |
| 3   | Roof board                       | 35mm pine<br>(kylin dry treatment, T&G)             | Canada |         |                         |
| 4   | Roof Beam