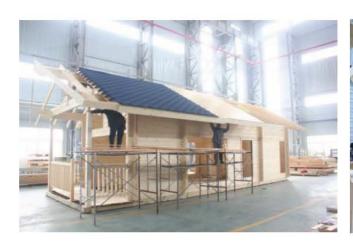

nd has done extremely well through brutal Wisconsin winters with temperatures down to -35. Pipes have not frozen and everything has functioned 100%. The building is even better in the heat thanks to great insulation.

#### How is Log house heated and cooled?

Heat comes from an LP furnace, baseboard heat, split system and/or a fireplace. You choose the option. A/C is an option and we use split systems which work great at keeping the building as cool as you would like.

#### What about maintenance of Log house?

Other than routine items, your new log house has little or no maintenance. The unit is designed to be easy on you. We do recommend recoating the unit with stain every 3-5 years but this is strictly optional and dependent on your location.

# Pre-assembly before shipping (not free)





# **Storage before shipping**







# Packing in different ways









company established in <u>2015</u> with a registered capital of 100 million rmb and a total <u>investment of 300 million rmb</u>. With large-scale modern assembly workshop, processing workshop, carbonization workshop and office buildings, equipped with a series of <u>professional</u> wood structure processing <u>equipment</u>, it has built a production system meets the requirements of <u>Industry 4.0</u>.