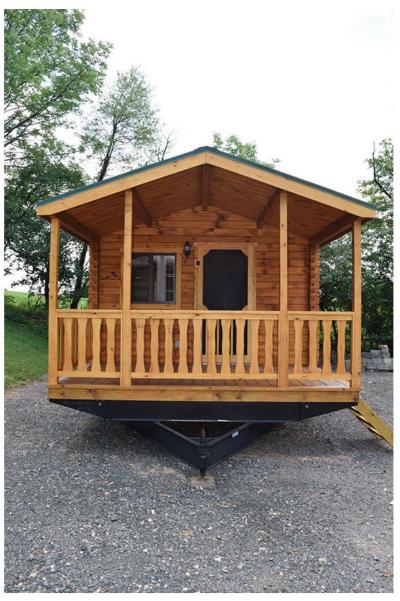

onger lasting (They'll last a lifetime)
- Less maintenance
- Practical designs
- No permits or added property taxes
- Best of all, they're more affordable than other Log cabins

## Log Cabins Interlocking Log System



Our interlocking design increases the overall strength and durability of our log cabins. It also provides a weather tight seal. No leakage! Every log is kilndried and treated with stain on the outside and polyurethane on the inside. We also put insulation strips on every course to provide a weather tight seal.

### **Benefits of Log Cabins Real Logs**

- Durable
  Last a lifetime
  Kiln-Dried (Very little shrinkage)
- Stays weather tight
  Rustic feel
  Little Maintenance



11x15 with 6' Porch (165 sq. ft.) Sleeps 4, Full Bath, Kitchen







# **Interior Pictures**









## **Exterior Pictures**







# Free Assembly drawings















## Material List - price includes:

| No. | Name                             | Brand, Size or Type                                 | From   | Picture | REMARK                  |
|-----|----------------------------------|-----------------------------------------------------|--------|---------|-------------------------|
| 1   | shingles                         | Asphalt shingle roofing<br>Blue color 3.0mm         | China  |         |                         |
| 2   | Roof Waterproof                  | SBS roll 3.0mm                                      | China  |         |                         |
| 3   | Roof board                       | 35mm pine<br>(kylin dry treatment, T&G)             | Canada |         |