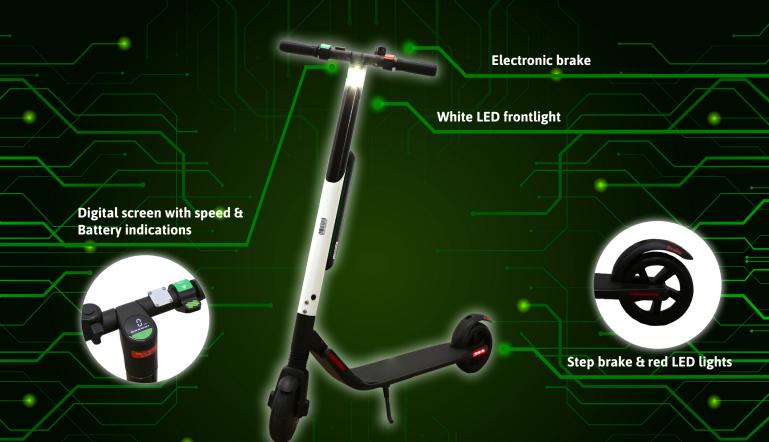

**Battery** 

40 cells (2600mA each) 10.4Ah

(External Battery Pack)

**Power** 

300W Front Wheel Drive (FWD)

**Brake** 

Electronic Brake (FW) + Step brake (RW)

**Manufacture** 

Ninebot

Lights

White LED frontlight

**Red LED backlights** 

LED lights under footboard

**Branding options** 

Possible to brand kickscooter with

corporate identity & possibility to brand the