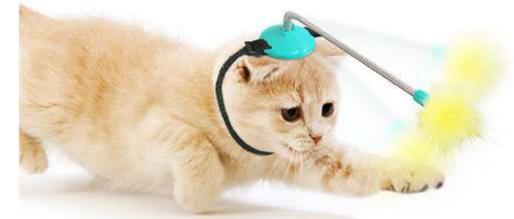

## ZHDMB01 CAT'S SELF EXALTATION STICK TOY

MULTIFUNCTIONAL CAT SELF-EXALTATION TOY LITTLE FEET INTERACTIVE CAT WAND

(Giffier

Interactive Feather

----- High Elastic Spring

Through the movement of the cat's head/neck, the circular irregular swing of the high elasticspring is driven to make the feathers on the top of the product move to attract the cat's attention.Let the cat to the feather to bite, chase and other activities, increase the activity of the cat, enhance the cat's constitution, improve the cat's intelligence.

[Head-mounted cat self-exaltation toy]

[Neck-mounted cat self-exaltation toy]

Multiple cats can also use this toy together, so that cats can experience different fun to play. In the process of playing with this toy, it will increase the cat's happiness, relieve the cat's dailyanxiety of boredom, so that the cat will not have the habit of destroying the family's furniture, clothes, etc.