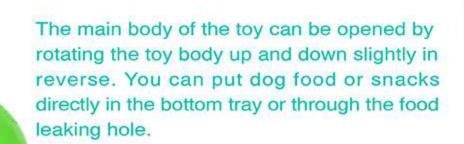

# YBXLS01 SWING BEAR FOOD DISPENSING TOY

NO ELECTRICITY REQUIRED, IT CAN BE MOVED DURNING THE PLAYING OF DOGS AND CATS.

FOOD DISPENSER\SLOW DOWN THE DOG OR CAT EATING SPEED.

MULTIPLE ATTRACT DOGS/CATS' ATTENTION AND INTEREST IN PLAYING.

#### Toy bodys

The bottom of the main body is equipped with a counterweight, which can be shaken back and forth automatically, and the toy will not fall.

It can be used for cats and dogs.

Food leaking hole Drop snacks, slow down the eating speed, let cute pets eat.