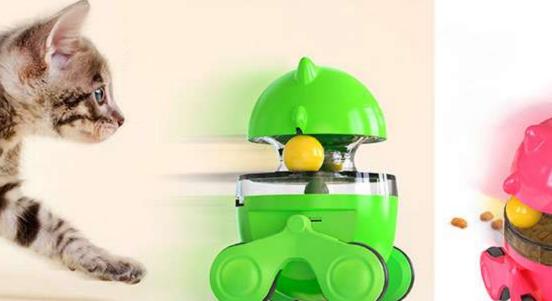

## SDZCM01 **Lightning Fortune Cat Tumbler Treat Toy**

[Sway/the top propeller can be rotated freely]This product does not need electricity drive, it will move back and forth by itself when cat gently touch it, at the same time the top propeller can be rotated freely which attracts cat's highly interest in the toy and makes cat likes to play this toy. The toy applies tumbler design, which enables the toy not to be knocked over by the cat, no matter how hardly cat shaking it.

[Food Dispensing Toys]Snacks or cat food can be put by opening the top of the toy, and the outside of the toy is provided with a dial, to control the speed of food dispensing. The dial can be adjusted in three levels, to control the speed of food dispensing, so that cat can finish eating while playing. Slowing down the speed of cat eating is more conducive to the health of the cat diet.

[Track Turntable Ball Toy] This toy is designed with a built-in track in the middle. The track is equipped with two interactive cat balls that can rotate freely back and forth. Multiple designs can increase cat's interest of playing, and prevent cat from destroying furniture, clothes, etc. when cat is bored or alone.