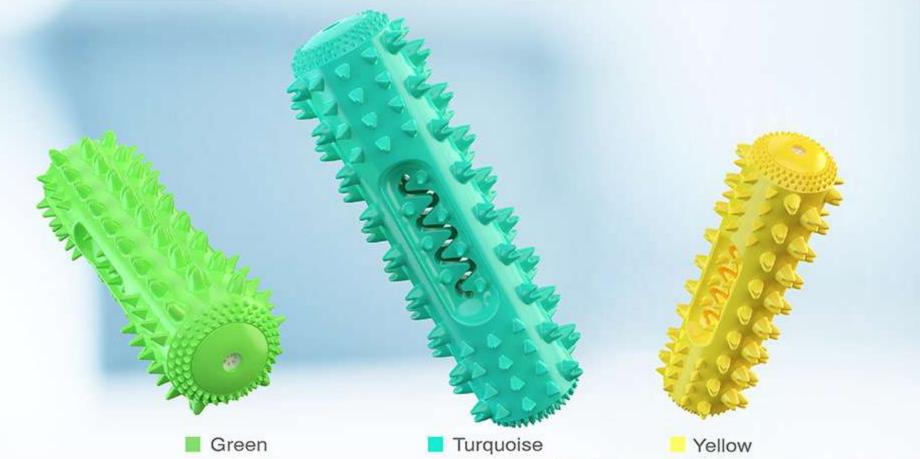

## [Product Information]

Color:Blue,Turquoise,Yellow

Material:ABS

Size:(ball launcher):2.72\*2.68\*19.4 in

weight:6.63oz

Pets: suitable for large, medium and small dogs