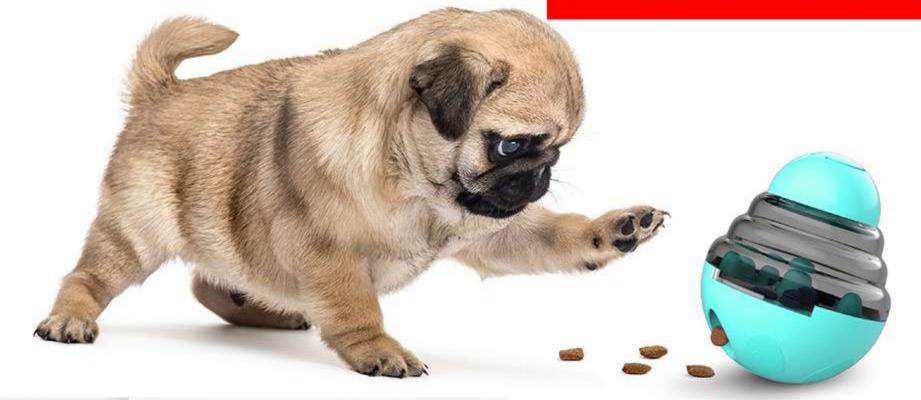

## SDZCM01 **Lightning Fortune Cat Tumbler Treat Toy**

[Sway/the top propeller can be rotated freely]This product does not need electricity drive, it will move back and forth by itself when cat gently touch it, at the same time the top propeller can be rotated freely which attracts cat's highly interest in the toy and makes cat likes to play this toy. The toy applies tumbler design, which enables the toy not to be knocked over by the cat, no matter how hardly cat shaking it.

[Food Dispensing Toys]Snacks or cat food can be put by opening the top of the toy, and the outside of the toy is provided with a dial, to control the speed of food dispensing. The dial can be adjusted in three levels, to control the speed of food dispensing, so that cat can finish eating while playing. Slowing down the speed of cat eating is more conducive to the health of the cat diet.

[Track Turntable Ball Toy] This toy is designed with a built-in track in the middle. The track is equipped with two interactive cat balls that can rotate freely back and forth. Multiple designs can increase cat's interest of playing, and prevent cat from destroying furniture, clothes, etc. when cat is bored or alone.