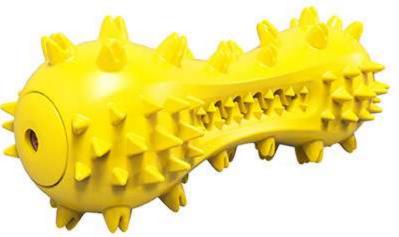

# DUMBBELL BALL - BALL B

# Dumbbell Ball - Ball A

#### A SERRATED MOLAR STICK

This product can clean dog's teeth comprehensively and effectively, to ensure their dental health. Composed of serrated molar protrusions and molar aisles of different heights and sizes, which can deeply clean dog's front teeth, molar teeth and cuspid teeth.

#### B FOOD LEAKING BALL - TYPE A FOOD LEAKING BALL - TYPE B

360° fully enclosed molar protrusion is high, and the two different molar protrusions meet different positions of the oral cavity; The design of double teeth cleaning protrusion likes human toothbrush, which can clean dog's teeth deeply, the function of teeth cleaning is better. Directly put dog food or crushed snacks through the food leaky holes will increase the interest of dog to play.

#### Tension training ball -Ball A:

Tension training ball -Ball B:

This toy is suitable for dogs in any age to play, also can be played interactively indoor or outdoor.

### [Product Information]

- Ball A: Color: Turquoise+Red
  - Material: TPR, Molar Rope Weight: 9.74 oz Size: 20.47\*3.15\*3.15 inch Breed: Suitable for small, medium and large dogs in any breeds.
- Ball B: Color: Turquoise, Green Material: TPR, Molar Rope Weight: 10.19 oz Size: 21.65\*2.24\*2.24 inch Breed: Suitable for small, medium and large dogs in any breeds.