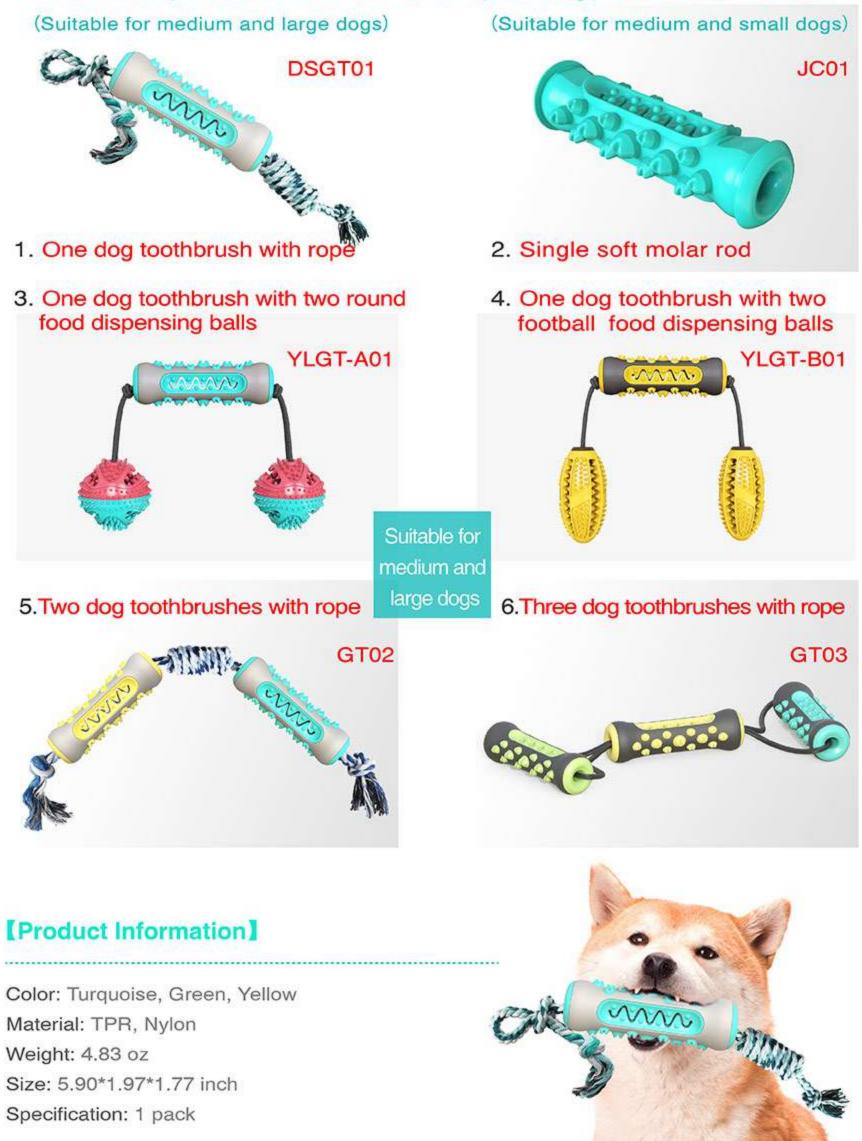

## [Product Information]

Color:Blue,Turquoise,Yellow

Material:ABS

Size:(ball launcher):2.72\*2.68\*19.4 in

weight:6.63oz

Pets: suitable for large, medium and small dogs