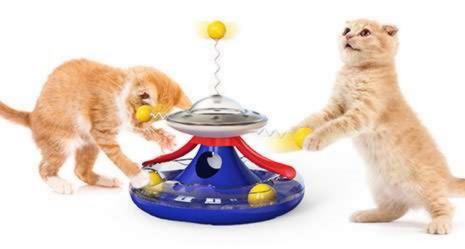

## SDZCM01 **Lightning Fortune Cat Tumbler Treat Toy**

[Sway/the top propeller can be rotated freely]This product does not need electricity drive, it will move back and forth by itself when cat gently touch it, at the same time the top propeller can be rotated freely which attracts cat's highly interest in the toy and makes cat likes to play this toy. The toy applies tumbler design, which enables the toy not to be knocked over by the cat, no matter how hardly cat shaking it.

[Food Dispensing Toys]Snacks or cat food can be put by opening the top of the toy, and the outside of the toy is provided with a dial, to control the speed of food dispensing. The dial can be adjusted in three levels, to control the speed of food dispensing, so that cat can finish eating while playing. Slowing down the speed of cat eating is more conducive to the health of the cat diet.

[Track Turntable Ball Toy] This toy is designed with a built-in track in the middle. The track is equipped with two interactive cat balls that can rotate freely back and forth. Multiple designs can increase cat's interest of playing, and prevent cat from destroying furniture, clothes, etc. when cat is bored or alone.