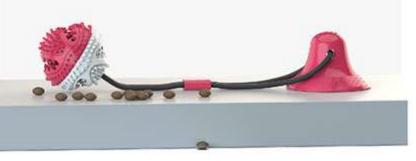

Upgraded Suction Cup Dog Toy [ TYPE A ] Upgraded Suction Cup Dog Toy [ TYPE B ]

#### UPGRADED SUCTION CUP DOG TOY(TYPE B)

(Single suction cup+Bouncing squeaky food dispensing ball)

(Single suction cup+Bouncing squeaky food dispensing ball+Molar ball)

It is made of TPR material that produced by Bayer in Germany, which is thicker and stronger to resist the long-term bite of dogs. But for the health of pets, it is recommended to use it for dogs no more than 20-30 minutes a day. This toy can also be used both indoors and outdoors. This toy can fully consume dog's excess energy if playing this toy frequently. While playing, it can clean dog's teeth, improve its IQ, do exercise, relieve its anxiery, and prevent dogs from tearing furniture or clothes when the owner is not at home.

### [Product Information]

Color: Type A/Type B: Blue, Yellow, Turquoise

Material: Suction Cup + Molar Ball: TPR Pull rope: Nylon Elastic Cord: Polyester

Weight: Type A: 11.92 OZ Type B: 15.24 OZ

Size: Type A: 27.95\*4.25\*4.21 IN Type B: Bouncing squeaky food dispensing ball: 27.95\*4.25\*4.21 IN Bouncing squeaky food dispensing ball: 27.95\*4.25\*4.21 IN

Pets: Suitable for large, medium and small dogs