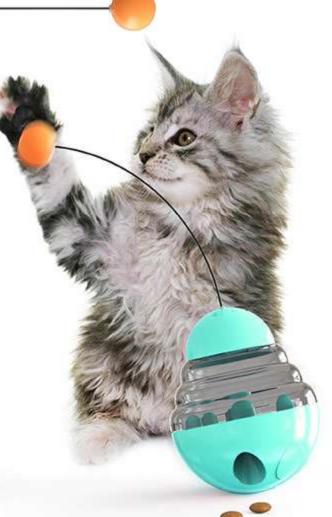

## SDZCM01 **Lightning Fortune Cat Tumbler Treat Toy**

[Sway/the top propeller can be rotated freely]This product does not need electricity drive, it will move back and forth by itself when cat gently touch it, at the same time the top propeller can be rotated freely which attracts cat's highly interest in the toy and makes cat likes to play this toy. The toy applies tumbler design, which enables the toy not to be knocked over by the cat, no matter how hardly cat shaking it.

[Food Dispensing Toys]Snacks or cat food can be put by opening the top of the toy, and the outside of the toy is provided with a dial, to control the speed of food dispensing. The dial can be adjusted in three levels, to control the speed of food dispensing, so that cat can finish eating while playing. Slowing down the speed of cat eating is more conducive to the health of the cat diet.

[Track Turntable Ball Toy] This toy is designed with a built-in track in the middle. The track is equipped with two interactive cat balls that can rotate freely back and forth. Multiple designs can increase cat's interest of playing, and prevent cat from destroying furniture, clothes, etc. when cat is bored or alone.