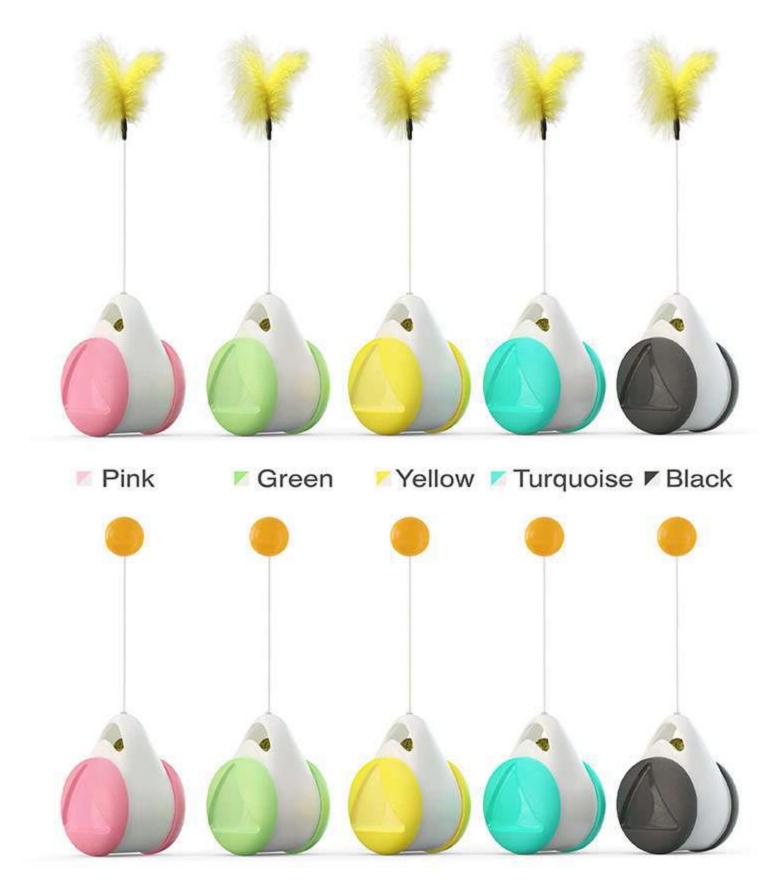

## SDZCM01 **Lightning Fortune Cat Tumbler Treat Toy**

[Sway/the top propeller can be rotated freely]This product does not need electricity drive, it will move back and forth by itself when cat gently touch it, at the same time the top propeller can be rotated freely which attracts cat's highly interest in the toy and makes cat likes to play this toy. The toy applies tumbler design, which enables the toy not to be knocked over by the cat, no matter how hardly cat shaking it.

[Food Dispensing Toys]Snacks or cat food can be put by opening the top of the toy, and the outside of the toy is provided with a dial, to control the speed of food dispensing. The dial can be adjusted in three levels, to control the speed of food dispensing, so that cat can finish eating while playing. Slowing down the speed of cat eating is more conducive to the health of the cat diet.

[Track Turntable Ball Toy] This toy is designed with a built-in track in the middle. The track is equipped with two interactive cat balls that can rotate freely back and forth. Multiple designs can increase cat's interest of playing, and prevent cat from destroying furniture, clothes, etc. when cat is bored or alone.

Size:3.93\*3.93\*6.1in

weight:17.81oz

Pets: suitable for large, medium and small cats