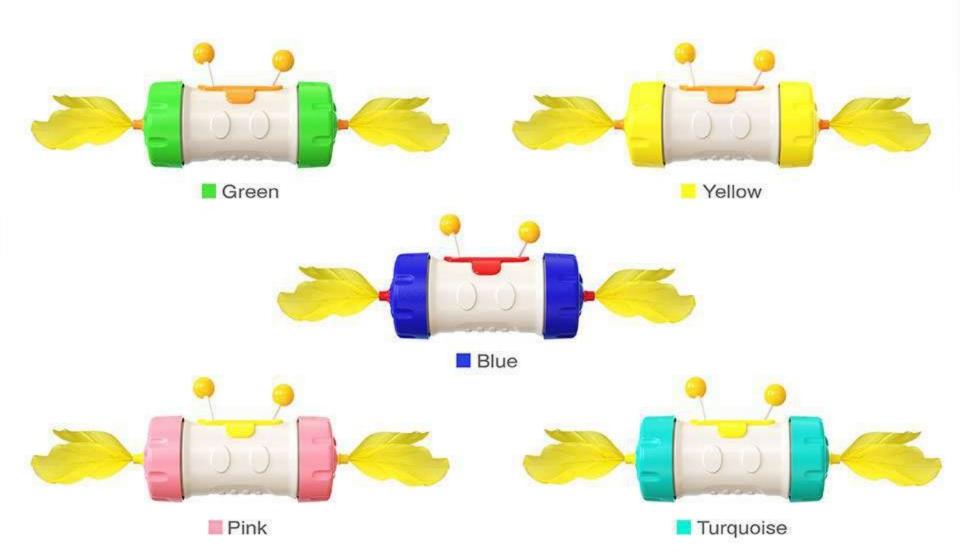

## MLZH01 Magic Wheel Self Exaltation Cat Toy

[Self-weight balance movement function]This product adopts a self-weight balance system, which will move by itself when being touched, and will not be knocked over by the cat in the process of playing. Also it is no electric drive required.

## [Product Information]

Color:Blue,Yellow,Turquoise,Green,Pink

Material:ABS

Size:(main part,without ball):6.18\*2.79\*2.79in

weight:8.25oz

Pets: suitable for large, medium and small cats