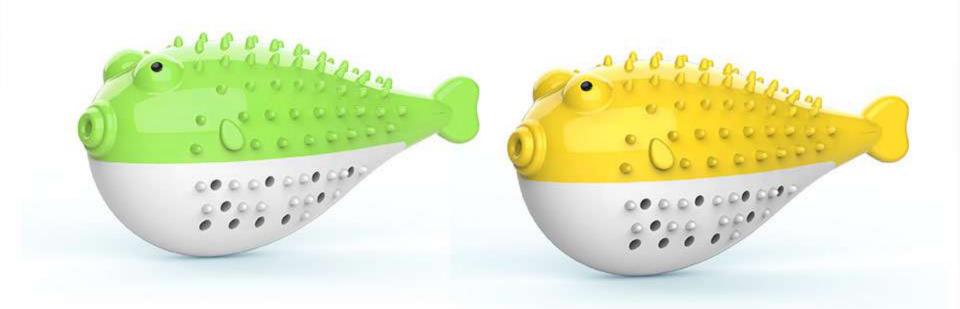

## SDZCM01 **Lightning Fortune Cat Tumbler Treat Toy**

[Sway/the top propeller can be rotated freely]This product does not need electricity drive, it will move back and forth by itself when cat gently touch it, at the same time the top propeller can be rotated freely which attracts cat's highly interest in the toy and makes cat likes to play this toy. The toy applies tumbler design, which enables the toy not to be knocked over by the cat, no matter how hardly cat shaking it.

[Food Dispensing Toys]Snacks or cat food can be put by opening the top of the toy, and the outside of the toy is provided with a dial, to control the speed of food dispensing. The dial can be adjusted in three levels, to control the speed of food dispensing, so that cat can finish eating while playing. Slowing down the speed of cat eating is more conducive to the health of the cat diet.

[Track Turntable Ball Toy] This toy is designed with a built-in track in the middle. The track is equipped with two interactive cat balls that can rotate freely back and forth. Multiple designs can increase cat's interest of playing, and prevent cat from destroying furniture, clothes, etc. when cat is bored or alone.

Size:3.93\*3.93\*6.1in

weight:17.81oz

Pets: suitable for large, medium and small cats