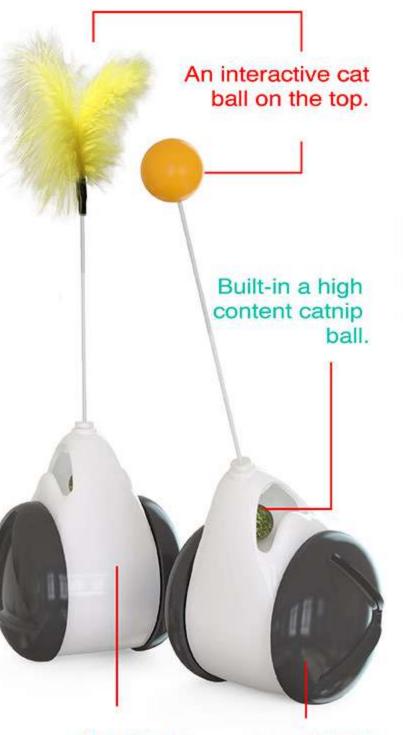

## SDZCM01 **Lightning Fortune Cat Tumbler Treat Toy**

[Sway/the top propeller can be rotated freely]This product does not need electricity drive, it will move back and forth by itself when cat gently touch it, at the same time the top propeller can be rotated freely which attracts cat's highly interest in the toy and makes cat likes to play this toy. The toy applies tumbler design, which enables the toy not to be knocked over by the cat, no matter how hardly cat shaking it.

[Food Dispensing Toys]Snacks or cat food can be put by opening the top of the toy, and the outside of the toy is provided with a dial, to control the speed of food dispensing. The dial can be adjusted in three levels, to control the speed of food dispensing, so that cat can finish eating while playing. Slowing down the speed of cat eating is more conducive to the health of the cat diet.

[Track Turntable Ball Toy] This toy is designed with a built-in track in the middle. The track is equipped with two interactive cat balls that can rotate freely back and forth. Multiple designs can increase cat's interest of playing, and prevent cat from destroying furniture, clothes, etc. when cat is bored or alone.

#### Transparent granary design

Propeller -----

No electric power,cat gentle touch toy, the propeller will

Double infrared funny

the cat touches the toy, toy's a glasses position will emit an infrared light to attract the cat's

cat light design The product has an automatic sensor switch function, when

Double track interactive cat ball

free rotation

attention.

You can know the cat's surplus food status at any time and replenish it anytime and anywhere.Open the top cover of the turntable cat's head, and you can put cat food or snacks inside.