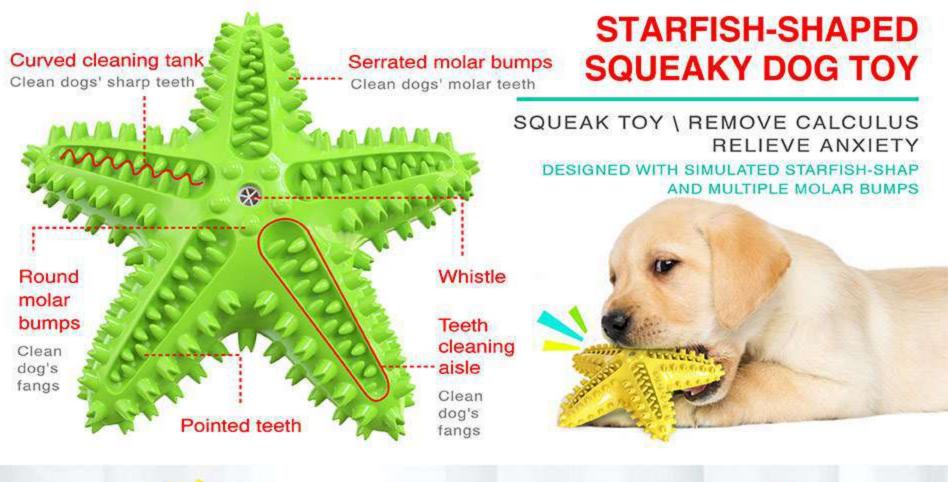

# MZLSMYB01 CUTE PIG-SHAPED TREAT MOLAR STICK

GRIND TEETH \ REMOVE CALCULUS RELIEVE ANXIETY DESIGNED WITH 3 REPLACEABLE CALCIUM-RICH SNACK CAKES

#### Curved cleaning tank

Teeth cleaning aisle

Clean dogs' sharp teeth

Clean dogs' sharp teeth

Triangular conical

Serrated molar bumps

Clean dogs' molar teeth

molar bumps Clean dog's fangs

#### Replaceable snack cake

Snacks are rich in calcium, which helps keep dogs' teeth and bones healthy

Top edge of molar stick

Clean dog's fangs

#### Pointed teeth

Clean dogs' sharp teeth

#### Food leaking hole

Clean dog's fangs

Bottom of molar stick

Can put dogs' snacks

Dog toothpaste or attractant can be applied on the outside of newly designed teeth cleaning aisle, which will better clean dogs' teeth.

Dog snacks can be putted in the middle aisle of the molar stick as a food dispensing toy to use. This toy is suitable for dogs of any age, and they will feel very happy while playing!

## [Product Information]

Color: Turquoise, Yellow, Green

Material: TPR

Weight: 7.65 OZ

Size: 8.19 X 2.95 X 2.6 in

Pets: Suitable for large, medium and small dogs.