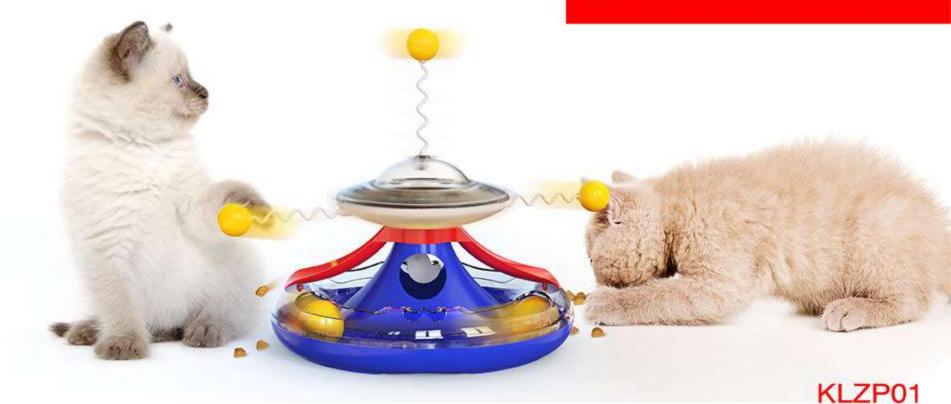

## Happy Turntable Cat Toy

[Track ball toy]The bottom of the toy is a transparent track, the track is put with a plurality of interactive cat ball, the cat can use the cat claw in the track toggle the interactive cat ball, the interactive cat ball will rotate in the circular track, attract the cat's interest in play; When the cat is bored or alone at home, it can relieve the worry of unaccompanied, so that the cat will not damage the family furniture, clothes, etc.

[Puzzle Food Dispensing Turntable Toy]The middle level of the toy is the cat turntable toy,which has the function of leaking food, and the turntable can be rotated under the external force of the cat. Open the transparent top of the turntable and put cat food or snacks inside. As the turntable spins, snacks can slide down to the snack aisle on either side and are given to the cat as a play reward, improve the cat's intelligence.

[Multiple funny cat stick design]The top of the toy is designed with a interactive cat stick with spring, and two interactive cat balls are designed on both sides of the middle turntable. The cat can make the turntable rotate by flipping the interactive cat stick. This kind of multiple cat-teasing parts design will bring more and longer time fun to the cat.

[Anti-toppling design]9.8in Large-size chassis design,with 4 non-slip rubber pads on the bottom. This stable non-slip design, prevents the cat from knocking over the toy when the cat is playing.

Double track ball toy

#### Multifunctional fun cat toy

The toy integrates many functions such as track ball,food dispensing turntable and interactive cat stick. It is also a toy to help improve the intelligence of pets. The design of various functions can better attract the interest of cats to play.