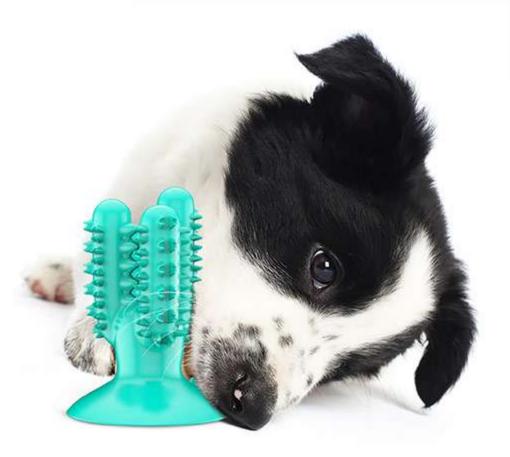

# DOG TOOTHBRUSH

## THE MOST POPULAR DOG TOOTHBRUSH IN THE USA.

#### [Product Information]

Color: Blue, Green, Transparent Material: TPR Size: M: brush head 1.57\*3.31 inch, total 4.92\*4.92 inch L: brush head 1.97\*4.25 inch, total 6.14\*6.14 inch Weight: M: 3.17 oz L: 5.5 oz