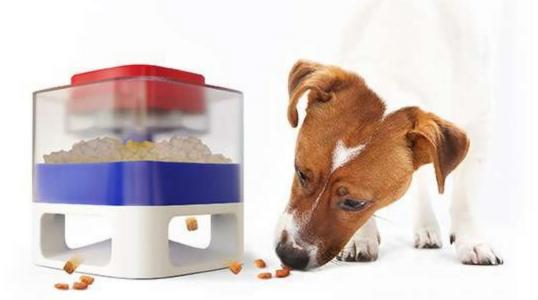

## SDZCM01 **Lightning Fortune Cat Tumbler Treat Toy**

[Sway/the top propeller can be rotated freely]This product does not need electricity drive, it will move back and forth by itself when cat gently touch it, at the same time the top propeller can be rotated freely which attracts cat's highly interest in the toy and makes cat likes to play this toy. The toy applies tumbler design, which enables the toy not to be knocked over by the cat, no matter how hardly cat shaking it.

[Food Dispensing Toys]Snacks or cat food can be put by opening the top of the toy, and the outside of the toy is provided with a dial, to control the speed of food dispensing. The dial can be adjusted in three levels, to control the speed of food dispensing, so that cat can finish eating while playing. Slowing down the speed of cat eating is more conducive to the health of the cat diet.

[Track Turntable Ball Toy] This toy is designed with a built-in track in the middle. The track is equipped with two interactive cat balls that can rotate freely back and forth. Multiple designs can increase cat's interest of playing, and prevent cat from destroying furniture, clothes, etc. when cat is bored or alone.