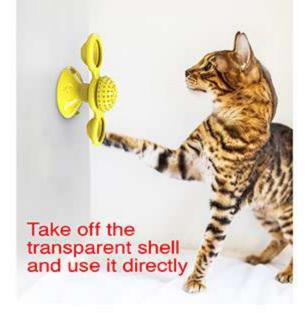

[Food Dispensing Toys]Snacks or cat food can be put by opening the top of the toy, and the outside of the toy is provided with a dial, to control the speed of food dispensing. The dial can be adjusted in three levels, to control the speed of food dispensing, so that cat can finish eating while playing. Slowing down the speed of cat eating is more conducive to the health of the cat diet.

#### Food diepensing hole

By adjusting the state of the food dispensing hole, the food dispensing speed can be adjusted, which is beneficial to the health of the cat's diet.