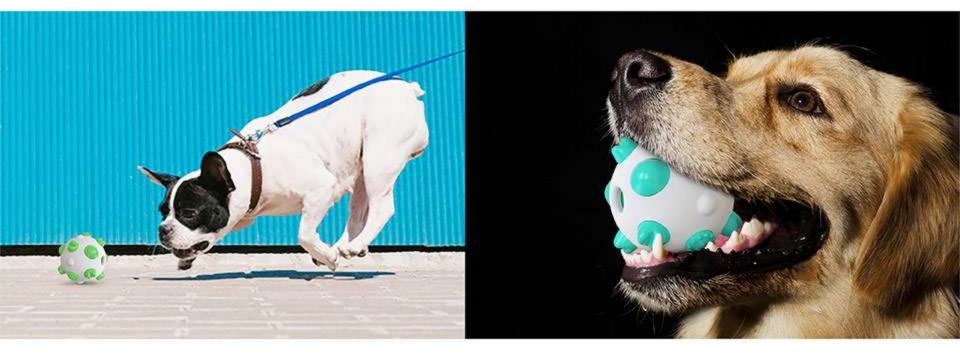

## SDZCM01 **Lightning Fortune Cat Tumbler Treat Toy**

[Sway/the top propeller can be rotated freely]This product does not need electricity drive, it will move back and forth by itself when cat gently touch it, at the same time the top propeller can be rotated freely which attracts cat's highly interest in the toy and makes cat likes to play this toy. The toy applies tumbler design, which enables the toy not to be knocked over by the cat, no matter how hardly cat shaking it.

[Food Dispensing Toys]Snacks or cat food can be put by opening the top of the toy, and the outside of the toy is provided with a dial, to control the speed of food dispensing. The dial can be adjusted in three levels, to control the speed of food dispensing, so that cat can finish eating while playing. Slowing down the speed of cat eating is more conducive to the health of the cat diet.

[Track Turntable Ball Toy] This toy is designed with a built-in track in the middle. The track is equipped with two interactive cat balls that can rotate freely back and forth. Multiple designs can increase cat's interest of playing, and prevent cat from destroying furniture, clothes, etc. when cat is bored or alone.