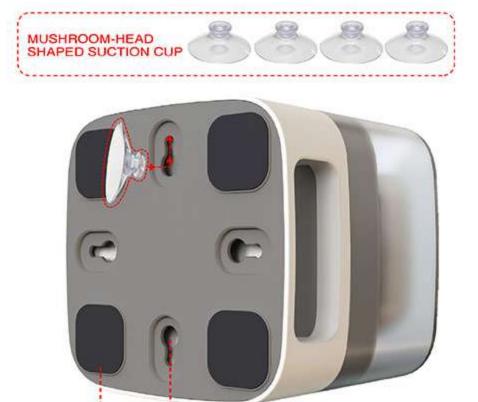

[TRANSPARENT GRANARY DESIGN] The transparent granary is able to know the storage in the granary at any time.

[DESIGN OF ANTI-FALLING BASEMENT] There are 4 non-slip rubber pads on the bottom, and each product comes with four mushroom-head shaped suction cups. The suction cups are fixed inside the slot, which can be adsorbed on any ground and will not be knocked over.

## Fixed hole for mushroom-head shaped suction cup

#### [Easy and fast way to install the feeder]

1.Clamp the four suction cups into the fixed slot one by one, and then fix the feeder at the pet's favorite places.

2. When the feeder needs to be removed, it's not necessary to pull up with the suction cup, just hold the food feeder with both hands to anticlockwise rotate it until the extreme of fixed slot, lift it directly to remove the feeder.

3. Align the largest edge of the fixed slot with the mushroom-head shaped suction cup, and turn it clockwise to the extreme of the fixed slot, in able to fix the feed.

The four mushroom-head shaped suction cups can be adsorbed on any surface, such as wooden floor and rough ground, etc.