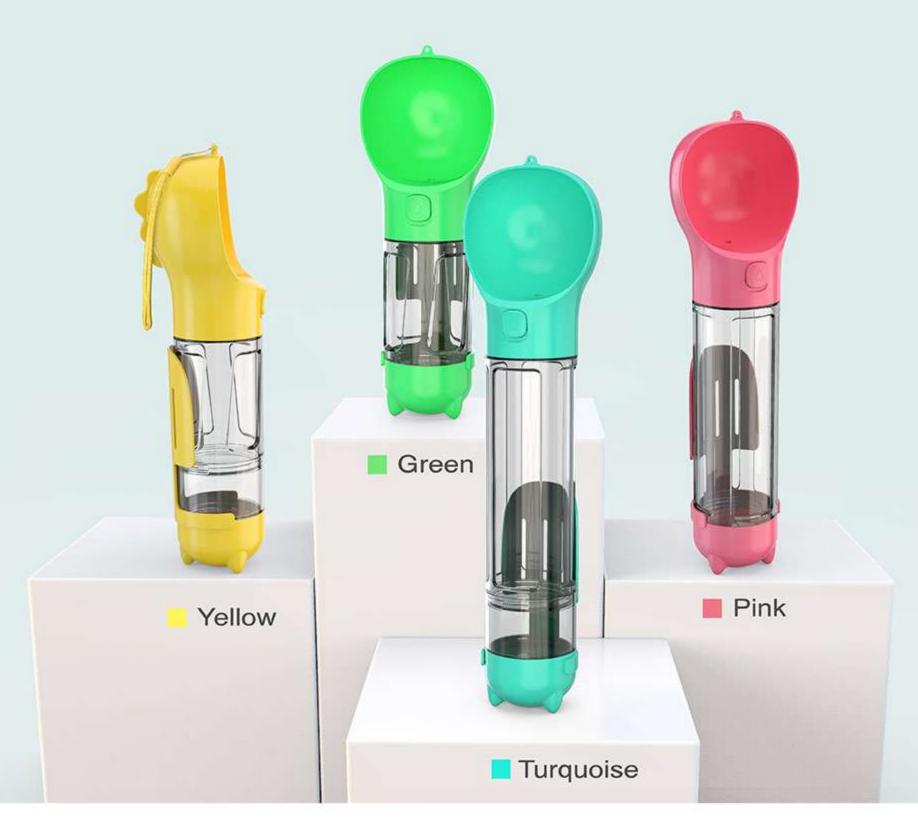

# MULTIFUNCTIONAL PET TRAVEL WATER BOTTLE

Featuring with water bottle, poop bag, poop scooper.

## [Product Information]

Color: Turquoise, Yellow, Green, Pink Material: Water Slot - ABS Bottle - PC Size: 3.85\*3.70\*10.55 inch Weight: 7.76 oz Breed: Suitable for small, medium and large dogs or cats in any breeds.