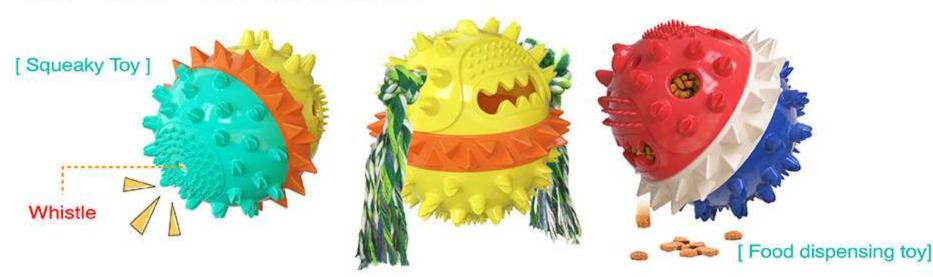

## SDZCM01 **Lightning Fortune Cat Tumbler Treat Toy**

[Sway/the top propeller can be rotated freely]This product does not need electricity drive, it will move back and forth by itself when cat gently touch it, at the same time the top propeller can be rotated freely which attracts cat's highly interest in the toy and makes cat likes to play this toy. The toy applies tumbler design, which enables the toy not to be knocked over by the cat, no matter how hardly cat shaking it.

[Food Dispensing Toys]Snacks or cat food can be put by opening the top of the toy, and the outside of the toy is provided with a dial, to control the speed of food dispensing. The dial can be adjusted in three levels, to control the speed of food dispensing, so that cat can finish eating while playing. Slowing down the speed of cat eating is more conducive to the health of the cat diet.

[Track Turntable Ball Toy] This toy is designed with a built-in track in the middle. The track is equipped with two interactive cat balls that can rotate freely back and forth. Multiple designs can increase cat's interest of playing, and prevent cat from destroying furniture, clothes, etc. when cat is bored or alone.

## VDZCM01 RUN FORTUNE CAT TUMBLER TREAT TOY

4 G

[TRACK TURNTABLE BALL TOY] This toy is designed with a built-in track in the middle. The track is equipped with two funny cat balls that can rotate freely back and forth. Under the cat's external force, the ball can turn in the track.

[SWAY/MOVE BACK AND FORTH/THE TOP PROPELLER CAN BE ROTATED FREELY]This product does not need electricity drive, it will move back and forth by itself when cat gently touch it, at the same time the top propeller can be rotated freely which attracts cat's highly interest in the toy and makes cat likes to play this toy. The toy applies a self-balancing system, which enables the toy not to be knocked over by the cat.