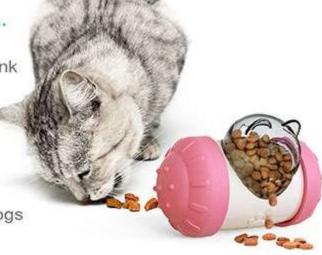

## Happy Turntable Cat Toy

[Track ball toy]The bottom of the toy is a transparent track, the track is put with a plurality of interactive cat ball, the cat can use the cat claw in the track toggle the interactive cat ball, the interactive cat ball will rotate in the circular track, attract the cat's interest in play; When the cat is bored or alone at home, it can relieve the worry of unaccompanied, so that the cat will not damage the family furniture, clothes, etc.

[Puzzle Food Dispensing Turntable Toy]The middle level of the toy is the cat turntable toy,which has the function of leaking food, and the turntable can be rotated under the external force of the cat. Open the transparent top of the turntable and put cat food or snacks inside. As the turntable spins, snacks can slide down to the snack aisle on either side and are given to the cat as a play reward, improve the cat's intelligence.

[Multiple funny cat stick design]The top of the toy is designed with a interactive cat stick with spring, and two interactive cat balls are designed on both sides of the middle turntable. The cat can make the turntable rotate by flipping the interactive cat stick. This kind of multiple cat-teasing parts design will bring more and longer time fun to the cat.