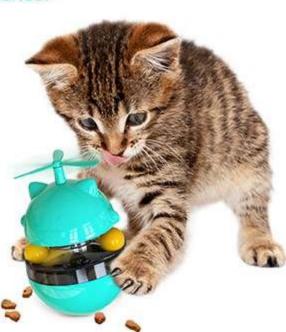

## SDZCM01 **Lightning Fortune Cat Tumbler Treat Toy**

[Sway/the top propeller can be rotated freely]This product does not need electricity drive, it will move back and forth by itself when cat gently touch it, at the same time the top propeller can be rotated freely which attracts cat's highly interest in the toy and makes cat likes to play this toy. The toy applies tumbler design, which enables the toy not to be knocked over by the cat, no matter how hardly cat shaking it.

[Food Dispensing Toys]Snacks or cat food can be put by opening the top of the toy, and the outside of the toy is provided with a dial, to control the speed of food dispensing. The dial can be adjusted in three levels, to control the speed of food dispensing, so that cat can finish eating while playing. Slowing down the speed of cat eating is more conducive to the health of the cat diet.

[Track Turntable Ball Toy] This toy is designed with a built-in track in the middle. The track is equipped with two interactive cat balls that can rotate freely back and forth. Multiple designs can increase cat's interest of playing, and prevent cat from destroying furniture, clothes, etc. when cat is bored or alone.