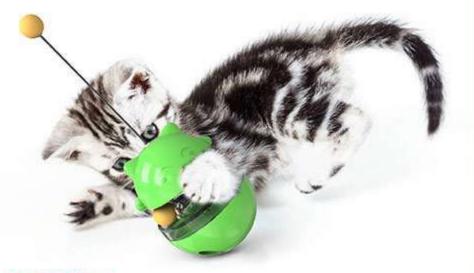

## SDZCM01 **Lightning Fortune Cat Tumbler Treat Toy**

[Sway/the top propeller can be rotated freely]This product does not need electricity drive, it will move back and forth by itself when cat gently touch it, at the same time the top propeller can be rotated freely which attracts cat's highly interest in the toy and makes cat likes to play this toy. The toy applies tumbler design, which enables the toy not to be knocked over by the cat, no matter how hardly cat shaking it.

[Food Dispensing Toys]Snacks or cat food can be put by opening the top of the toy, and the outside of the toy is provided with a dial, to control the speed of food dispensing. The dial can be adjusted in three levels, to control the speed of food dispensing, so that cat can finish eating while playing. Slowing down the speed of cat eating is more conducive to the health of the cat diet.

[Track Turntable Ball Toy] This toy is designed with a built-in track in the middle. The track is equipped with two interactive cat balls that can rotate freely back and forth. Multiple designs can increase cat's interest of playing, and prevent cat from destroying furniture, clothes, etc. when cat is bored or alone.