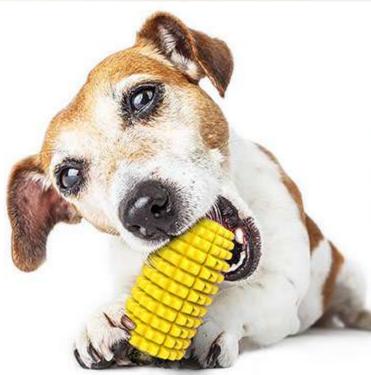

## PQG01 Multifunction Pet Dog Ball Launcher

[Multifunction Pet Dog Ball Launcher]This is an interactive pet toy, integrates a variety of interactive functions, such as dog ball launcher, pet ball with automatic stretching rope,ect.

[Ball Launcher Function] The molar ball can be easily installed on the top of the ball launcher, and directly swing the arm to throw the molars to a distance, allowing the dog to catch it back. It is sanitary and people don't bend down when using it. The throwing club has an extended handle and curved body design, which optimizes the flight trajectory of the ball and makes the ball throw farther, and make more fun for the dog.