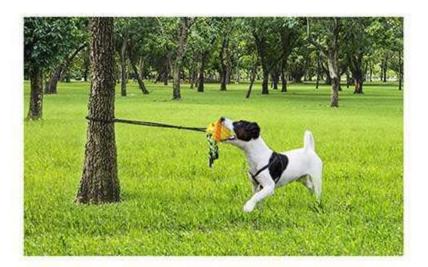

[Pet Ball with Automatic Retractable Rope]If you don't want to throw the ball very far, you can attach the molar ball to the throwing stick through the drawstring buckle, under the restriction of the drawstring buckle, the throwing range of the molar ball can be controlled, owner can throw and pull back the molar ball, and can repeat the process, interactive play with dogs to increase the fun of products and enhances the relationship between owner and pet dog.

#### Leisurely interactive with your dog

Owners can throw and pull back the molar ball, and can repeat the process, interactive play with dogs to increase the fun of products and enhances the relationship between owner and pet dog.