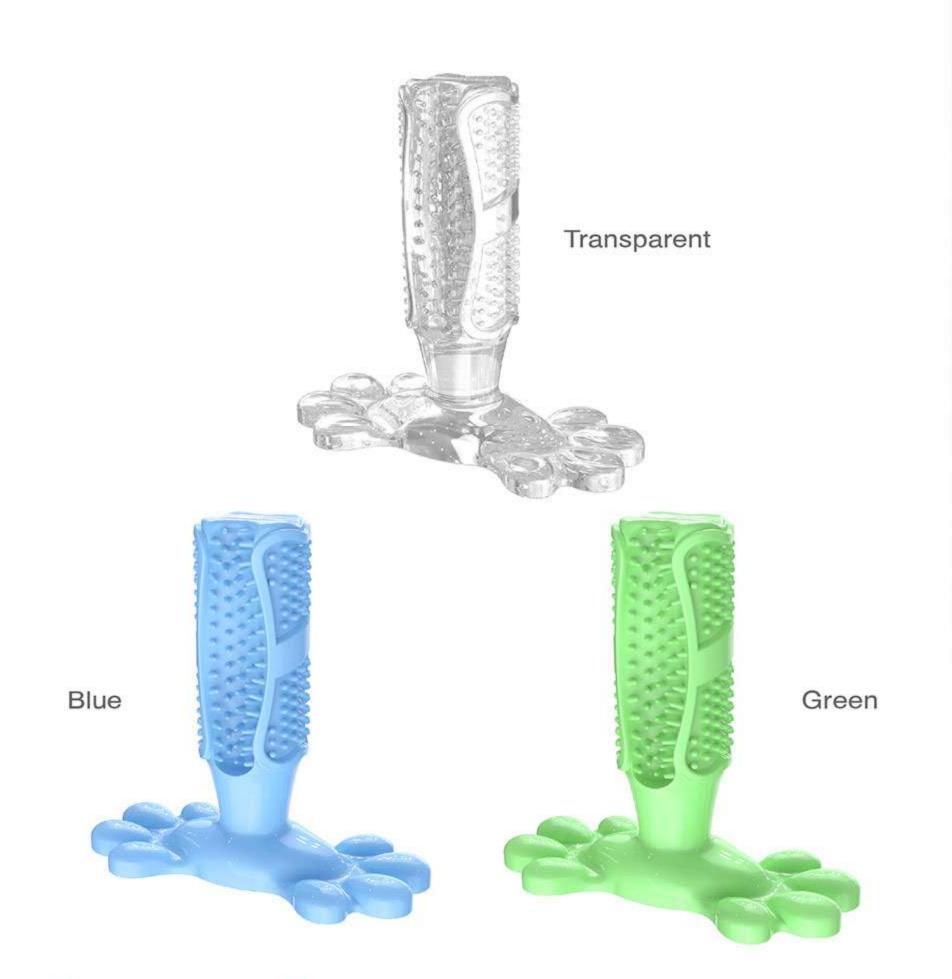

# DOG TOOTHBRUSH

## THE MOST POPULAR DOG TOOTHBRUSH IN THE USA.

#### [Product Information]

Color: Blue, Green, Transparent Material: TPR Size: M: brush head 1.57\*3.31 inch, total 4.92\*4.92 inch L: brush head 1.97\*4.25 inch, total 6.14\*6.14 inch Weight: M: 3.17 oz L: 5.5 oz