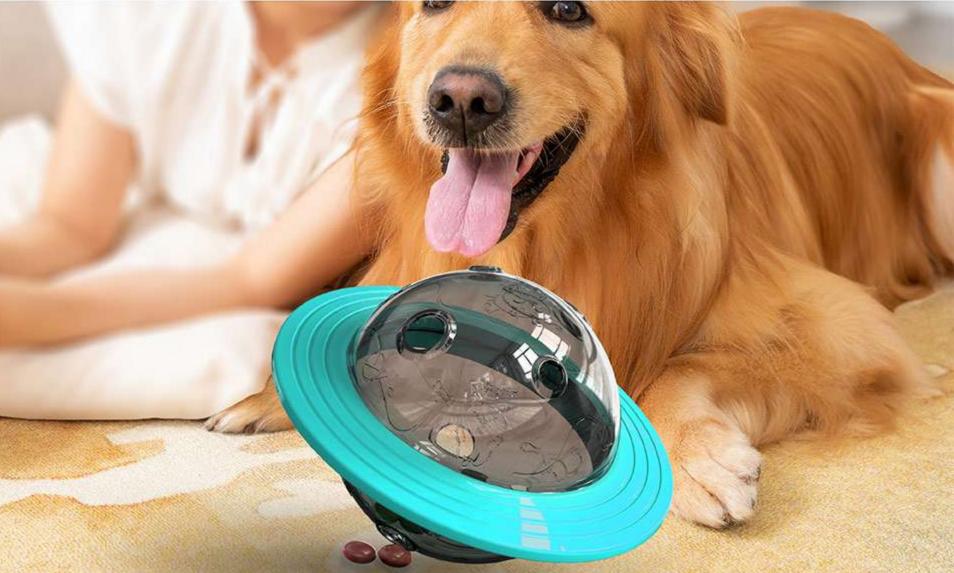

## Happy Turntable Cat Toy

[Track ball toy]The bottom of the toy is a transparent track, the track is put with a plurality of interactive cat ball, the cat can use the cat claw in the track toggle the interactive cat ball, the interactive cat ball will rotate in the circular track, attract the cat's interest in play; When the cat is bored or alone at home, it can relieve the worry of unaccompanied, so that the cat will not damage the family furniture, clothes, etc.

[Puzzle Food Dispensing Turntable Toy]The middle level of the toy is the cat turntable toy,which has the function of leaking food, and the turntable can be rotated under the external force of the cat. Open the transparent top of the turntable and put cat food or snacks inside. As the turntable spins, snacks can slide down to the snack aisle on either side and are given to the cat as a play reward, improve the cat's intelligence.

[Multiple funny cat stick design]The top of the toy is designed with a interactive cat stick with spring, and two interactive cat balls are designed on both sides of the middle turntable. The cat can make the turntable rotate by flipping the interactive cat stick. This kind of multiple cat-teasing parts design will bring more and longer time fun to the cat.

[Anti-toppling design]9.8in Large-size chassis design,with 4 non-slip rubber pads on the bottom. This stable non-slip design, prevents the cat from knocking over the toy when the cat is playing.

Double track ball toy