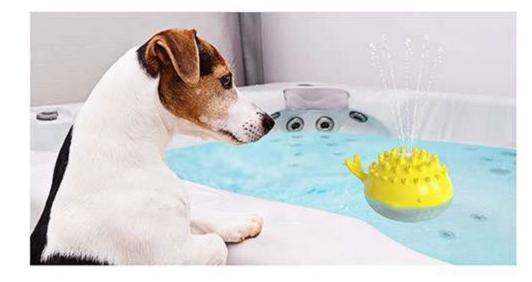

## CROCODILE-SHAPED WATER SPRAY CHEW TOY

[SMART WATER SPRAY TOY] Put the product into water, the toy will automatically spray water, and it will stop spray automatically when it is taken out of the water by dogs.

[WATER FLOAT TOYS] The toy can float on the water surface without sinking under pressure, which makes the dog play more enjoyable in the water.

[CHEW TOYS] The product is arranged with zigzag-shaped molars of different sizes, which While the dog is playing with toys, it can have the effect of grinding teeth at the same time and promote the dog's oral health.

#### It also can be used when dog is bathing

This toy can distract dog's energy when dog is bathing, so that the owner can take better care of the dog, which enables dogs to love bathing.