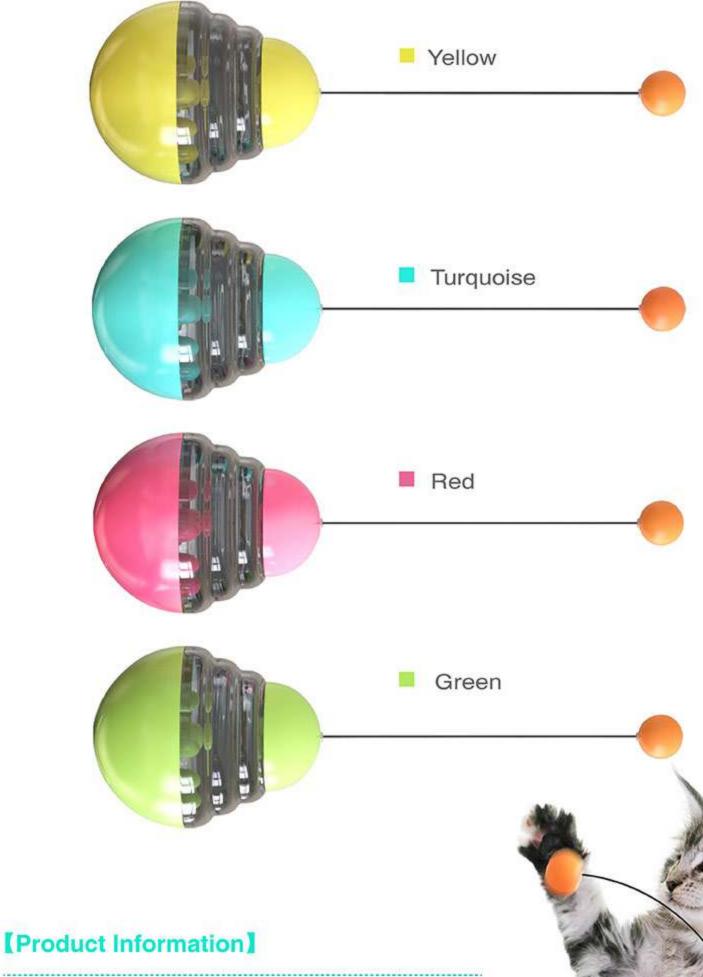

## SDZCM01 **Lightning Fortune Cat Tumbler Treat Toy**

[Sway/the top propeller can be rotated freely]This product does not need electricity drive, it will move back and forth by itself when cat gently touch it, at the same time the top propeller can be rotated freely which attracts cat's highly interest in the toy and makes cat likes to play this toy. The toy applies tumbler design, which enables the toy not to be knocked over by the cat, no matter how hardly cat shaking it.

[Food Dispensing Toys]Snacks or cat food can be put by opening the top of the toy, and the outside of the toy is provided with a dial, to control the speed of food dispensing. The dial can be adjusted in three levels, to control the speed of food dispensing, so that cat can finish eating while playing. Slowing down the speed of cat eating is more conducive to the health of the cat diet.

[Track Turntable Ball Toy] This toy is designed with a built-in track in the middle. The track is equipped with two interactive cat balls that can rotate freely back and forth. Multiple designs can increase cat's interest of playing, and prevent cat from destroying furniture, clothes, etc. when cat is bored or alone.

Size:3.93\*3.93\*6.1in

weight:17.81oz

Pets: suitable for large, medium and small cats