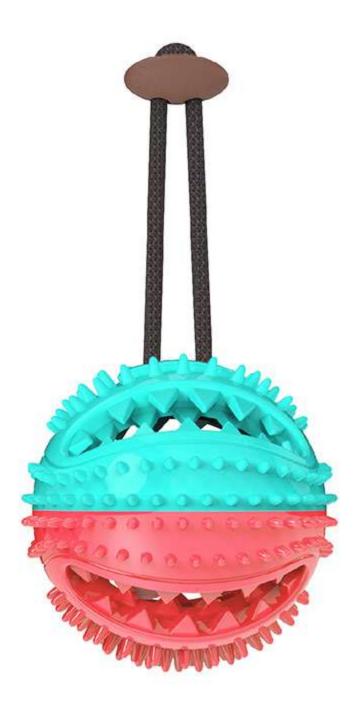

## LSQ01 MULTIFUNCTIONAL DOG CHEW TOY

FOOD DISPENSING GRIND TEETH TOY / IMPROVE IQ

#### [Product Information]

Color: Blue, Green, Turquoise, Pink, Chocolate Material: TPR Size: M: Diameter 2.28 inch, Height 4.53 inch L: 2.87 inch, Height 5.79 inch Weight: M: 3.17oz L: 5.47oz Breed: Medium size is suitable for dogs under 45lb in any breeds. Large size is suitable for dogs over 45lb in any breeds.