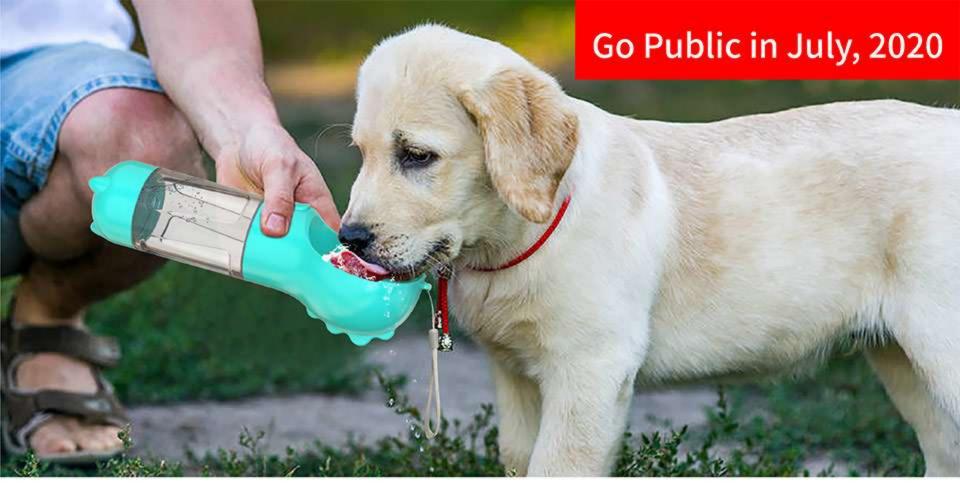

#### There are 4 colors and 4 configurations you can choose.

Small size, easy to carry and operate. It combines multifunctions such as water drinking, poop cleaning and so on. It's more convenient for pets to drink water. The owner can feed water more easily and travel without worry anything.