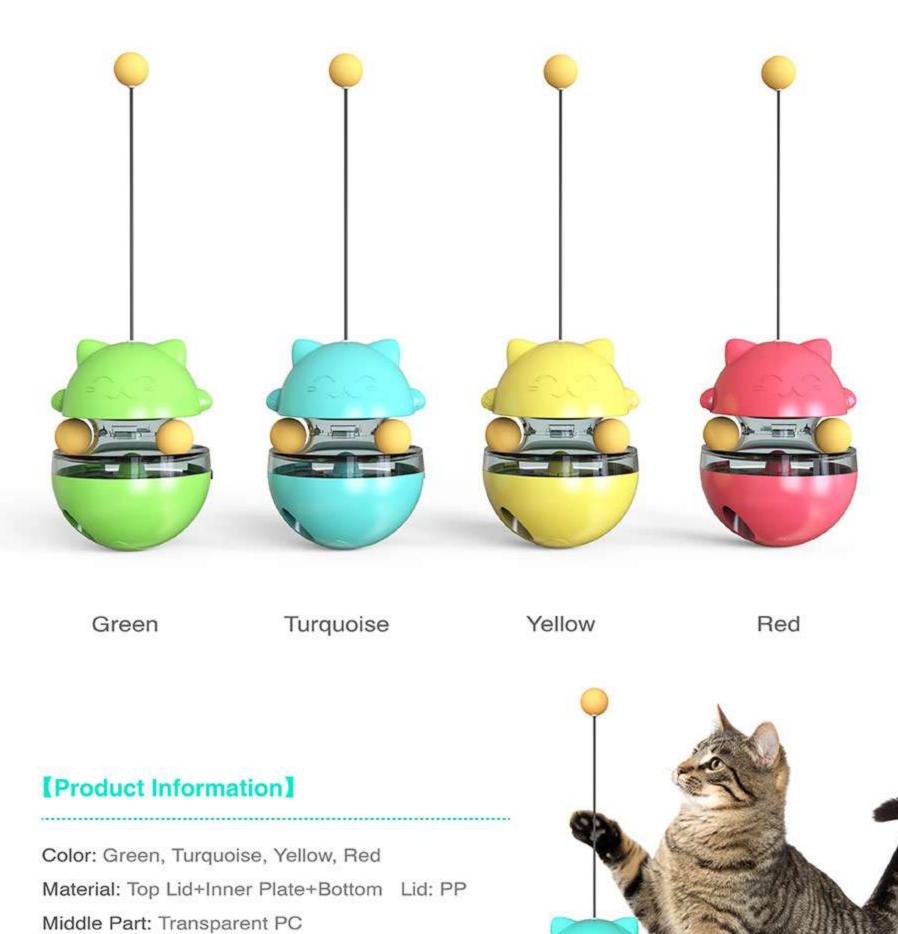

## SDZCM01 **Lightning Fortune Cat Tumbler Treat Toy**

[Sway/the top propeller can be rotated freely]This product does not need electricity drive, it will move back and forth by itself when cat gently touch it, at the same time the top propeller can be rotated freely which attracts cat's highly interest in the toy and makes cat likes to play this toy. The toy applies tumbler design, which enables the toy not to be knocked over by the cat, no matter how hardly cat shaking it.

[Food Dispensing Toys]Snacks or cat food can be put by opening the top of the toy, and the outside of the toy is provided with a dial, to control the speed of food dispensing. The dial can be adjusted in three levels, to control the speed of food dispensing, so that cat can finish eating while playing. Slowing down the speed of cat eating is more conducive to the health of the cat diet.

[Track Turntable Ball Toy] This toy is designed with a built-in track in the middle. The track is equipped with two interactive cat balls that can rotate freely back and forth. Multiple designs can increase cat's interest of playing, and prevent cat from destroying furniture, clothes, etc. when cat is bored or alone.

Size:3.93\*3.93\*6.1in

weight:17.81oz

Pets: suitable for large, medium and small cats