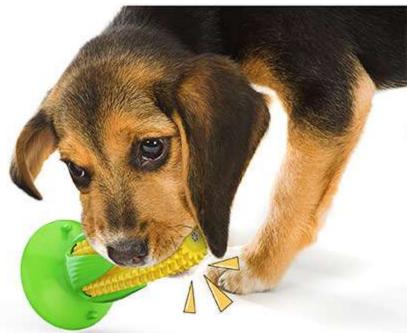

# FSXPYM01 SPEAKY CORN-SHAPED DOG TOOTHBRUSH WITH SUCTION CUP

Squeak toy \ remove calculus relieve anxiety Desined with simulated corn-shap and multiple molar bumps

MOLAR GROOVE

Clean dogs'

fangs,molar

teeth

POINTED

Clean dogs'

sharp teeth

MOLAR

BUMPS

fangs

HORIZONTAL TEETH CLEANING SLOT VERTICAL TEETH CLEANING SLOT

----- WHISTLE

TOOTH CLEANING AISLE Clean dogs' sharp teeth

COLUMNAR BUMPS ON

Just pull up when removing

the toy attached to the surface

THE SUCTION CUP

L..... POWERFUL SUCTION CUP