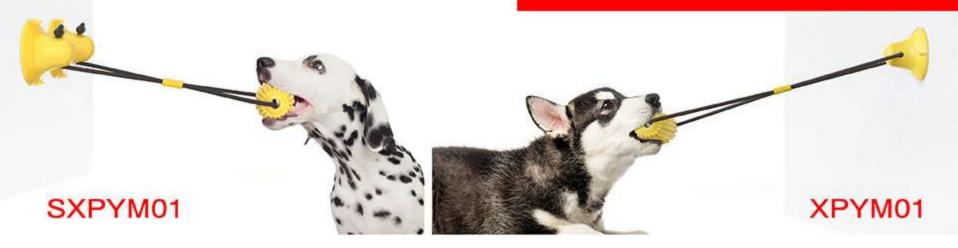

## PQG01 Multifunction Pet Dog Ball Launcher

[Multifunction Pet Dog Ball Launcher]This is an interactive pet toy, integrates a variety of interactive functions, such as dog ball launcher, pet ball with automatic stretching rope,ect.

[Ball Launcher Function] The molar ball can be easily installed on the top of the ball launcher, and directly swing the arm to throw the molars to a distance, allowing the dog to catch it back. It is sanitary and people don't bend down when using it. The throwing club has an extended handle and curved body design, which optimizes the flight trajectory of the ball and makes the ball throw farther, and make more fun for the dog.

[Pet Ball with Automatic Retractable Rope]If you don't want to throw the ball very far, you can attach the molar ball to the throwing stick through the drawstring buckle, under the restriction of the drawstring buckle, the throwing range of the molar ball can be controlled, owner can throw and pull back the molar ball, and can repeat the process, interactive play with dogs to increase the fun of products and enhances the relationship between owner and pet dog.

[Ring Retractable Rope Ball]The molar ball has a built-in retractable rope, which is put on the middle finger of the owner through a round rope buckle at the other end of the rope, and then thrown after turning, with the help of inertia, the ball can be thrown far away. It can also throw the molar ball far away when not using the launcher, bringing more happiness to the owner and pets;

[Easy to use, suitable for playing in a variety of scenarios]This product is simple to use and can be used directly without additional installation process.The interaction between the owner and the pet is very effective, which can not only increase the affection between owners and pets, but also make dogs exercise and improve their physical fitness.