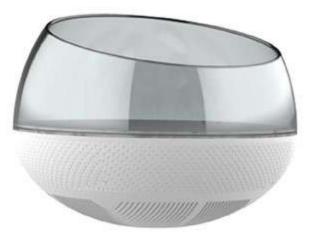

## SDZCM01 **Lightning Fortune Cat Tumbler Treat Toy**

[Sway/the top propeller can be rotated freely]This product does not need electricity drive, it will move back and forth by itself when cat gently touch it, at the same time the top propeller can be rotated freely which attracts cat's highly interest in the toy and makes cat likes to play this toy. The toy applies tumbler design, which enables the toy not to be knocked over by the cat, no matter how hardly cat shaking it.

[Food Dispensing Toys]Snacks or cat food can be put by opening the top of the toy, and the outside of the toy is provided with a dial, to control the speed of food dispensing. The dial can be adjusted in three levels, to control the speed of food dispensing, so that cat can finish eating while playing. Slowing down the speed of cat eating is more conducive to the health of the cat diet.

[Track Turntable Ball Toy] This toy is designed with a built-in track in the middle. The track is equipped with two interactive cat balls that can rotate freely back and forth. Multiple designs can increase cat's interest of playing, and prevent cat from destroying furniture, clothes, etc. when cat is bored or alone.