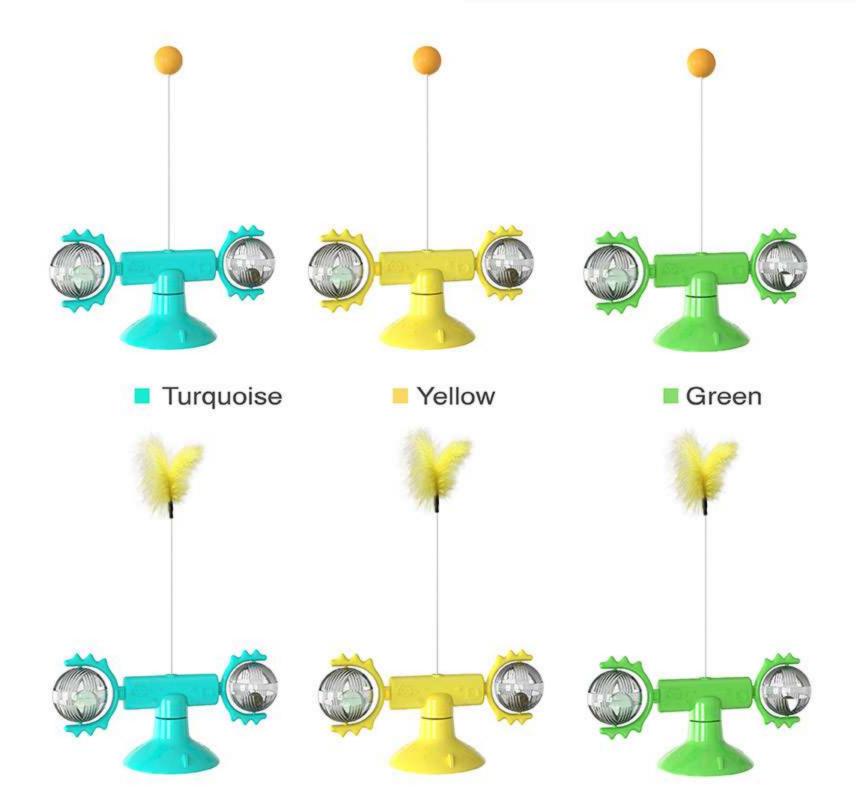

## MLZH01 Magic Wheel Self Exaltation Cat Toy

[Self-weight balance movement function]This product adopts a self-weight balance system, which will move by itself when being touched, and will not be knocked over by the cat in the process of playing. Also it is no electric drive required.

[funny cat ball move up and down design]There are two cat balls in the middle of the top of the product. When the toy moves back and forth under the action of external force, the cat ball can also move irregularly up and down under the support of the stick, which can attract the cat's interest in playing. The ball moves up and down at the same rate as the toy moves, and when the toy slowly stops, the ball will also stop moving up and down, waiting for the cat's next play.

[Interactive cat feather 360 free rotation]When the cat is playing, it can gently push the toy body to move back and forth. The wheels on both sides of the toy are designed with funny feathers, and play the function of helping to rotate. The cat lightly touches the cat's feathers on both sides, and under the action of the high elastic spring, it can also swing irregularly. Multiple designs can effectively attract cats' interest in playing.

INTERACTIVE CAT FEATHER

FUNNY CAT BALL MOVE

MAIN PART OF THE TOY

WHEEL OF THE TOY

#### [Multi-function cat toy]

This is a multifunctional fun cat toy, which combines self weight balance movement (without electricity), cat ball movement up and down, cat feather free rotation and other functions in one, multiple elements to attract more attention and play interest of the cat.

## [Product Information]

Color:Blue,Yellow,Turquoise,Green,Pink

Material:ABS

Size:(main part,without ball):6.18\*2.79\*2.79in

weight:8.25oz

Pets: suitable for large, medium and small cats