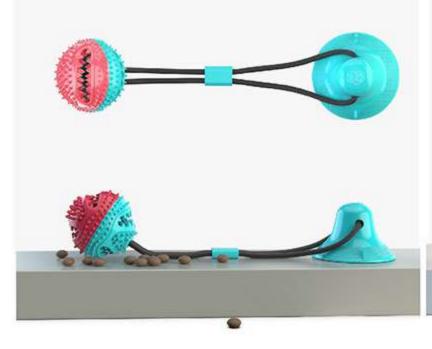

Upgraded Suction Cup Dog Toy [ TYPE A ] Upgraded Suction Cup Dog Toy [ TYPE B ]

#### UPGRADED SUCTION CUP DOG TOY(TYPE A)

#### UPGRADED SUCTION CUP DOG TOY(TYPE B)

(Single suction cup+Bouncing squeaky food dispensing ball)

(Single suction cup+Bouncing squeaky food dispensing ball+Molar ball)

It is made of TPR material that produced by Bayer in Germany, which is thicker and stronger to resist the long-term bite of dogs. But for the health of pets, it is recommended to use it for dogs no more than 20-30 minutes a day. This toy can also be used both indoors and outdoors. This toy can fully consume dog's excess energy if playing this toy frequently. While playing, it can clean dog's teeth, improve its IQ, do exercise, relieve its anxiery, and prevent dogs from tearing furniture or clothes when the owner is not at home.

### [Product Information]

Color: Type A/Type B: Blue, Yellow, Turquoise

Material: Suction Cup + Molar Ball: TPR Pull rope: Nylon Elastic Cord: Polyester

Weight: Type A: 11.92 OZ Type B: 15.24 OZ

Size: Type A: 27.95\*4.25\*4.21 IN Type B: Bouncing squeaky food dispensing ball: 27.95\*4.25\*4.21 IN Bouncing squeaky food dispensing ball: 27.95\*4.25\*4.21 IN

Pets: Suitable for large, medium and small dogs