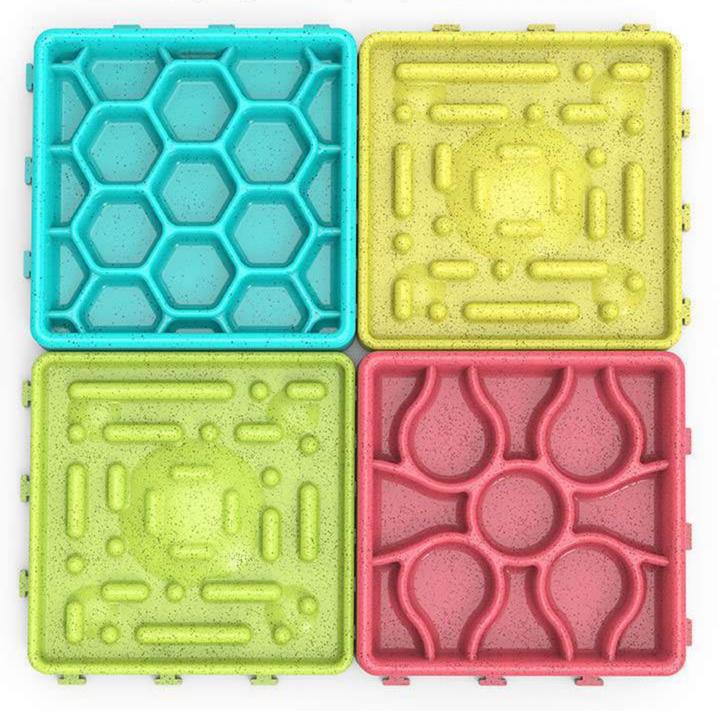

## INULTIFUNCTIONAL & DETACHAELE DOG LICK MAT

Can be used separately or combinedly randomly. This toy can be used to distract dog's attention when taking shower or cutting nails.

#### A:slow feeding dog food tray B:peanut butter lick mat

B:peanut butter lick mat C:fruit and vegetable slow feeding tray

#### [Product Information]

Color: A: Turquoise B: Yellow/Green C: Red Material: Lick Mat A/C: ABS Lick Mat B: TPR Size:Lick Mat A/C:5.91\*5.91\*0.87 inch Lick Mat B: 5.91\*5.91\*0.59 inch Specification: 1pc Lick Mat A +1pc Lick Mat C+ 2pcs Lick Mat B Breed: Suitable for small, medium and large dogs in any breeds.