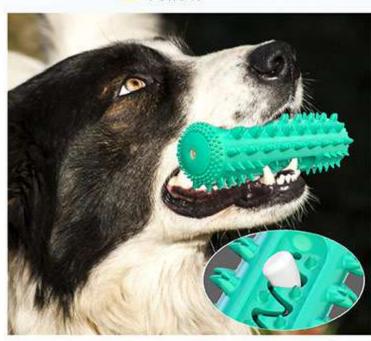

al: TPR Weight: 5.36 OZ Size: Height:6.02 in Diameter of suction cup:3.62 in Pets: Suitable for large, medium and small dogs.





# FSJCMYB01 SQUEAKY DOG MOLAR STICK TOOTHBRUSH

SQUEAK TOY\REMOVE CALCULUS RELIEVE ANXIETY DESIGNED WITH MULTIPLE MOLAR BUMPS

SERRATED MOLAR BUMPS

Clean dogs' molar teeth

WHISTLE

POINTED MOLAR BUMPS

Clean dog's fangs

CONICAL MOLAR BUMPS

Clean dogs' sharp teeth

Designed with a whistle on both sides of the molar stick

#### POINTED MOLAR BUMPS

arranged in 360° irregularly on both sides of the molar stick

Curved cleaning tank Clean dogs' sharp teeth

Teeth cleaning aisle Clean dogs' sharp teeth



#### Designed with teeth cleaning aisle and pointed moalr bumps

It can thoroughly clean the dirt, rice residue and dental calculus on the dog's sharp teeth.





Dog toothpaste or attractant can be applied on the outside of newly designed teeth cleaning aisle, which will better clean dogs' teeth.

## [Product Information]

Color: Turquoise, Yellow, Green Material: TPR Weight: 4.59 OZ Size: 7.32 X 2.4 X 2.2 IN Pets: Suitable for large, medium and small dogs.



E

# YMFSGYS01 **CORN-SHAPED SQUEAK** DOG TOOTHBRUSH

SQUEAKY TOY / MOLAR TEETH CLEANING REMOVE DENTAL CALCULUS RELIEVE ANXIETY

#### A BRAND NEW SERRATED MOLAR PROTRUSIONS

This product is designed according to the featuresof dog's teeth. The protrusions arranged horizontally, and vertically, which can thoroughly clean dog's incisors, cuspid and molars when playing the toy, also removeall kinds of rice residue, dirt and calculus effectively, fully protecting dog's dental health.

#### **