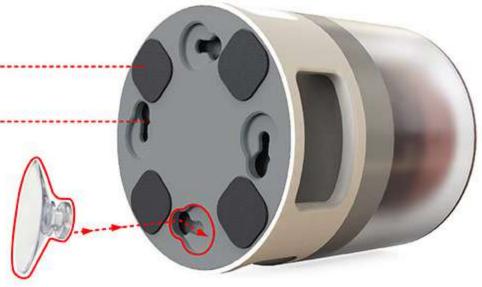

[TRANSPARENT GRANARY DESIGN] The transparent granary is able to know the storage in the granary at any time.

[DESIGN OF ANTI-FALLING BASEMENT] There are 4 non-slip rubber pads on the bottom, and each product comes with four mushroom-head shaped suction cups. The suction cups are fixed inside the slot, which can be adsorbed on any ground and will not be knocked over.

## Fixed hole for mushroom-head shaped suction cup

#### [Easy and fast way to install the feeder]

1.Clamp the four suction cups into the fixed slot one by one, and then fix the feeder at the pet's favorite places.

2. When the feeder needs to be removed, it's not necessary to pull up with the suction cup, just hold the food feeder with both hands to anticlockwise rotate it until the extreme of fixed slot, lift it directly to remove the feeder.

3. Align the largest edge of the fixed slot with the mushroom-head shaped suction cup, and turn it clockwise to the extreme of the fixed slot, in able to fix the feed.

The four mushroom-head shaped suction cups can be adsorbed on any surface, such as wooden floor and rough ground, etc.