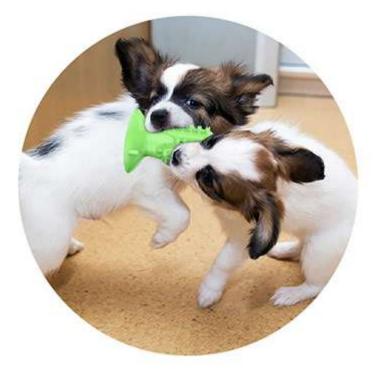

# DOG TOOTHBRUSH

## THE MOST POPULAR DOG TOOTHBRUSH IN THE USA.

#### [Product Information]

Color: Blue, Green, Transparent Material: TPR Size: M: brush head 1.57\*3.31 inch, total 4.92\*4.92 inch L: brush head 1.97\*4.25 inch, total 6.14\*6.14 inch Weight: M: 3.17 oz L: 5.5 oz