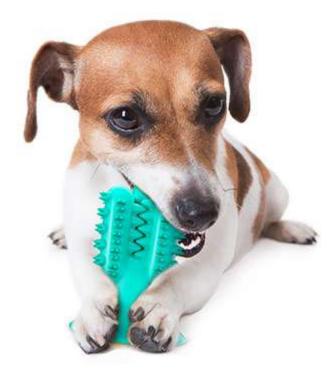

# DOG TOOTHBRUSH

## THE MOST POPULAR DOG TOOTHBRUSH IN THE USA.

#### [Product Information]

Color: Blue, Green, Transparent Material: TPR Size: M: brush head 1.57\*3.31 inch, total 4.92\*4.92 inch L: brush head 1.97\*4.25 inch, total 6.14\*6.14 inch Weight: M: 3.17 oz L: 5.5 oz