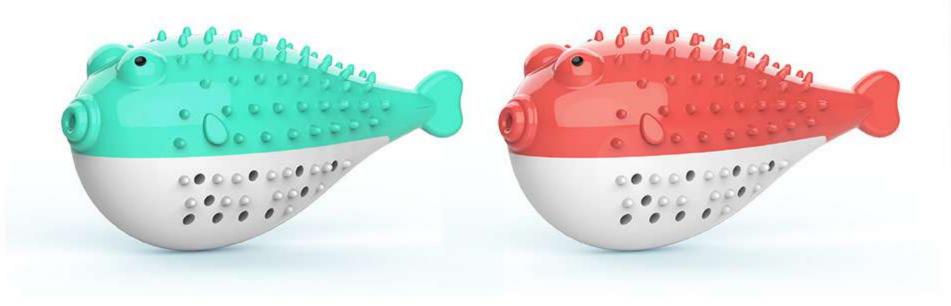

## SDZCM01 **Lightning Fortune Cat Tumbler Treat Toy**

[Sway/the top propeller can be rotated freely]This product does not need electricity drive, it will move back and forth by itself when cat gently touch it, at the same time the top propeller can be rotated freely which attracts cat's highly interest in the toy and makes cat likes to play this toy. The toy applies tumbler design, which enables the toy not to be knocked over by the cat, no matter how hardly cat shaking it.

[Food Dispensing Toys]Snacks or cat food can be put by opening the top of the toy, and the outside of the toy is provided with a dial, to control the speed of food dispensing. The dial can be adjusted in three levels, to control the speed of food dispensing, so that cat can finish eating while playing. Slowing down the speed of cat eating is more conducive to the health of the cat diet.

[Track Turntable Ball Toy] This toy is designed with a built-in track in the middle. The track is equipped with two interactive cat balls that can rotate freely back and forth. Multiple designs can increase cat's interest of playing, and prevent cat from destroying furniture, clothes, etc. when cat is bored or alone.

Size:3.93\*3.93\*6.1in

weight:17.81oz

Pets: suitable for large, medium and small cats