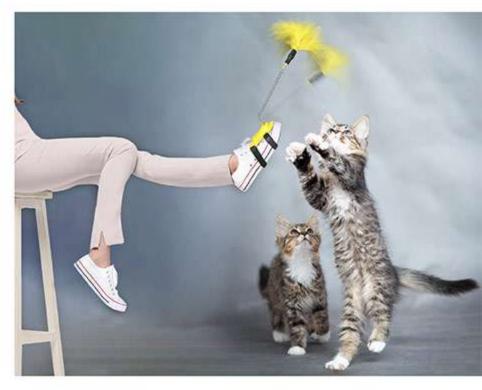

Type D: Bouncing squeaky food dispensing ball: 29.53\*4.25\*4.21 IN Bouncing squeaky food dispensing ball: 27.95\*4.25\*4.21 IN

Pets: Suitable for large, medium and small dogs

This product can be installed on the top of the shoes, and the feathers on the top of the product can be moved through the irregular swing of the feet and springs, to attract cat's attention, allowing the cat to bite and chase the feather, increasing cat's activity, promoting cat's physical fitness and improving cat's intelligence.

This product is a multi-functional interactive cat toy, which can increase the intimacy between the owner and the cat during the interaction.

### [Product Information]

Color: Yellow, Turquoise, Pink Material: main body ABS Weight: 1.16 OZ Size: 2.83\*3.31\*0.83 IN Pets: Suitable for all kinds of cats