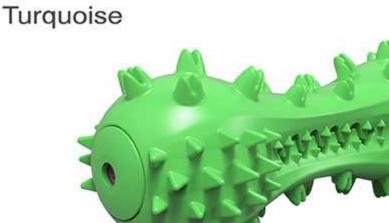

# DUMBBELL BALL - BALL B

# Dumbbell Ball - Ball A

#### A SERRATED MOLAR STICK

This product can clean dog's teeth comprehensively and effectively, to ensure their dental health. Composed of serrated molar protrusions and molar aisles of different heights and sizes, which can deeply clean dog's front teeth, molar teeth and cuspid teeth.

#### B FOOD LEAKING BALL - TYPE A FOOD LEAKING BALL - TYPE B

360° fully enclosed molar protrusion is high, and the two different molar protrusions meet different positions of the oral cavity; The design of double teeth cleaning protrusion likes human toothbrush, which can clean dog's teeth deeply, the function of teeth cleaning is better. Directly put dog food or crushed snacks through the food leaky holes will increase the interest of dog to play.

#### Tension training ball -Ball A:

Tension training ball -Ball B:

This toy is suitable for dogs in any age to play, also can be played interactively indoor or outdoor.

### [Product Information]

- Ball A: Color: Turquoise+Red
  - Material: TPR, Molar Rope Weight: 9.74 oz Size: 20.47\*3.15\*3.15 inch Breed: Suitable for small, medium and large dogs in any breeds.
- Ball B: Color: Turquoise, Green Material: TPR, Molar Rope Weight: 10.19 oz Size: 21.65\*2.24\*2.24 inch Breed: Suitable for small, medium and large dogs in any breeds.