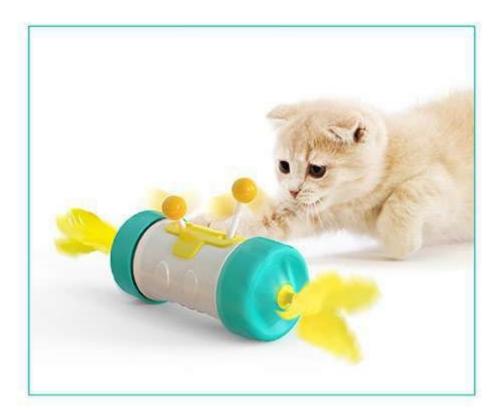

## MLZH01 Magic Wheel Self Exaltation Cat Toy

[Self-weight balance movement function]This product adopts a self-weight balance system, which will move by itself when being touched, and will not be knocked over by the cat in the process of playing. Also it is no electric drive required.

[funny cat ball move up and down design]There are two cat balls in the middle of the top of the product. When the toy moves back and forth under the action of external force, the cat ball can also move irregularly up and down under the support of the stick, which can attract the cat's interest in playing. The ball moves up and down at the same rate as the toy moves, and when the toy slowly stops, the ball will also stop moving up and down, waiting for the cat's next play.

[Interactive cat feather 360 free rotation]When the cat is playing, it can gently push the toy body to move back and forth. The wheels on both sides of the toy are designed with funny feathers, and play the function of helping to rotate. The cat lightly touches the cat's feathers on both sides, and under the action of the high elastic spring, it can also swing irregularly. Multiple designs can effectively attract cats' interest in playing.