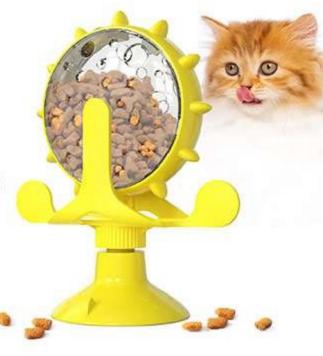

## MLZH01 Magic Wheel Self Exaltation Cat Toy

[Self-weight balance movement function]This product adopts a self-weight balance system, which will move by itself when being touched, and will not be knocked over by the cat in the process of playing. Also it is no electric drive required.

[funny cat ball move up and down design]There are two cat balls in the middle of the top of the product. When the toy moves back and forth under the action of external force, the cat ball can also move irregularly up and down under the support of the stick, which can attract the cat's interest in playing. The ball moves up and down at the same rate as the toy moves, and when the toy slowly stops, the ball will also stop moving up and down, waiting for the cat's next play.

[Interactive cat feather 360 free rotation]When the cat is playing, it can gently push the toy body to move back and forth. The wheels on both sides of the toy are designed with funny feathers, and play the function of helping to rotate. The cat lightly touches the cat's feathers on both sides, and under the action of the high elastic spring, it can also swing irregularly. Multiple designs can effectively attract cats' interest in playing.