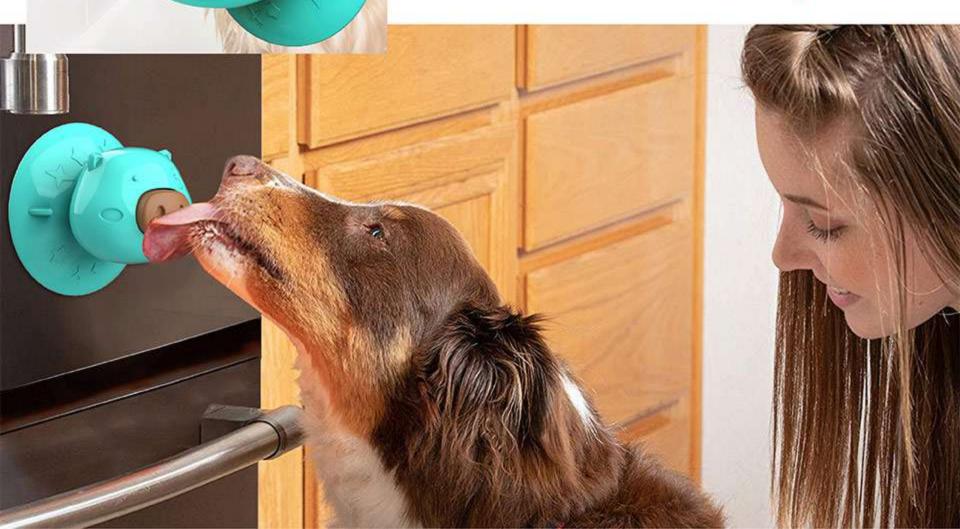

#### Pig Shape Dog Treat Toy with Suction Cup

### [Product Information]

Color: Turquoise, Green, Yellow, Red

Material: TPR

Weight: 4.23oz

Specification: 1 pack

Breed: Suitable for small, medium and large dogs in any breeds.

GO PUBLIC IN OCTOBER, 2019

## **PIG SHAPE DOG TREAT TOY**

## [Product Information]

Color: Turquoise, Green, Yellow, Red Material: TPR Weight: 4.23oz Specification: 1 pack Breed: Suitable for small, medium and large dogs in any breeds.

XPA01 / XPB01