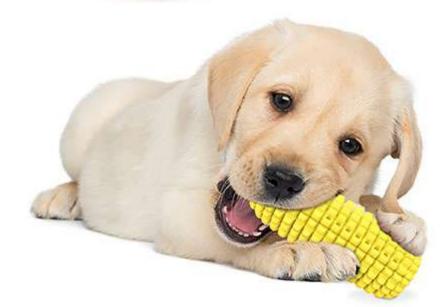

# FSXPYM01 SPEAKY CORN-SHAPED DOG TOOTHBRUSH WITH SUCTION CUP

Squeak toy \ remove calculus relieve anxiety Desined with simulated corn-shap and multiple molar bumps

MOLAR GROOVE

Clean dogs'

fangs,molar

teeth

POINTED

Clean dogs'

sharp teeth

MOLAR

BUMPS

fangs

HORIZONTAL TEETH CLEANING SLOT VERTICAL TEETH CLEANING SLOT

----- WHISTLE

TOOTH CLEANING AISLE Clean dogs' sharp teeth

COLUMNAR BUMPS ON

Just pull up when removing

the toy attached to the surface

THE SUCTION CUP

L..... POWERFUL SUCTION CUP

## Upgrade TPR material

Fully upgraded material, double bite-resistant

Dog toothpaste or attractant can be applied on the molar teeth of the teeth cleaning aisle, which can attract the dog's interest. So that the dog can brush its teeth by itself while playing.

## [Product Information]

Color: Yellow+Green Material: TPR Weight: 5.36 OZ Size: Height:6.02 in Diameter of suction cup:3.62 in Pets: Suitable for large, medium and small dogs.