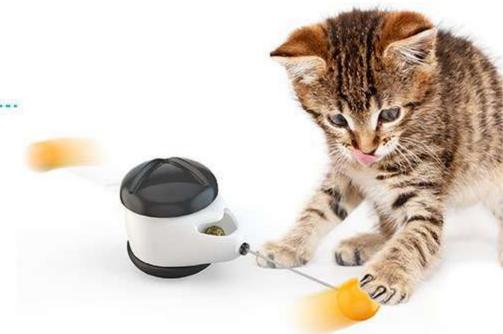

## SDZCM01 **Lightning Fortune Cat Tumbler Treat Toy**

[Sway/the top propeller can be rotated freely]This product does not need electricity drive, it will move back and forth by itself when cat gently touch it, at the same time the top propeller can be rotated freely which attracts cat's highly interest in the toy and makes cat likes to play this toy. The toy applies tumbler design, which enables the toy not to be knocked over by the cat, no matter how hardly cat shaking it.

[Food Dispensing Toys]Snacks or cat food can be put by opening the top of the toy, and the outside of the toy is provided with a dial, to control the speed of food dispensing. The dial can be adjusted in three levels, to control the speed of food dispensing, so that cat can finish eating while playing. Slowing down the speed of cat eating is more conducive to the health of the cat diet.

[Track Turntable Ball Toy] This toy is designed with a built-in track in the middle. The track is equipped with two interactive cat balls that can rotate freely back and forth. Multiple designs can increase cat's interest of playing, and prevent cat from destroying furniture, clothes, etc. when cat is bored or alone.