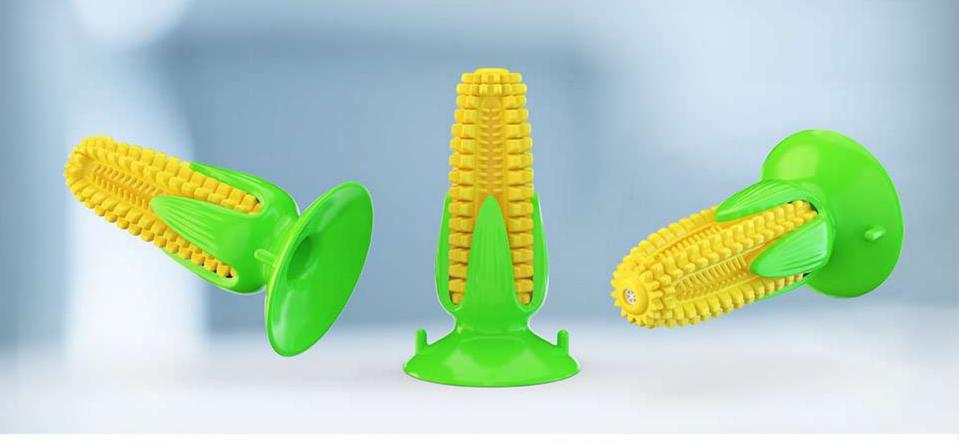

# FSXPYM01 SPEAKY CORN-SHAPED DOG TOOTHBRUSH WITH SUCTION CUP

Squeak toy \ remove calculus relieve anxiety Desined with simulated corn-shap and multiple molar bumps

MOLAR GROOVE

Clean dogs'

fangs,molar

teeth

POINTED

Clean dogs'

sharp teeth

MOLAR

BUMPS

fangs

HORIZONTAL TEETH CLEANING SLOT VERTICAL TEETH CLEANING SLOT

----- WHISTLE

TOOTH CLEANING AISLE Clean dogs' sharp teeth

COLUMNAR BUMPS ON

Just pull up when removing

the toy attached to the surface

THE SUCTION CUP

L..... POWERFUL SUCTION CUP

## Upgrade TPR material

Fully upgraded material, double bite-resistant

Dog toothpaste or attractant can be applied on the molar teeth of the teeth cleaning aisle, which can attract the dog's interest. So that the dog can brush its teeth by itself while playing.

## [Product Information]

Color: Yellow+Green Material: TPR Weight: 5.36 OZ Size: Height:6.02 in Diameter of suction cup:3.62 in Pets: Suitable for large, medium and small dogs.