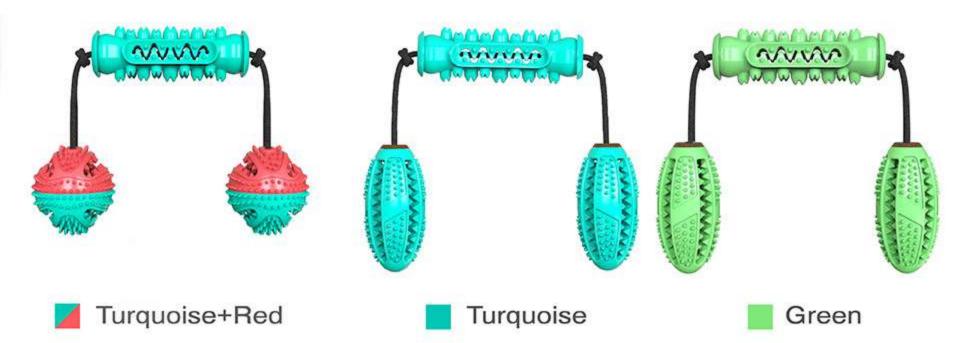

## [Product Information]

Color:Blue,Turquoise,Yellow

Material:ABS

Size:(ball launcher):2.72\*2.68\*19.4 in

weight:6.63oz

Pets: suitable for large, medium and small dogs