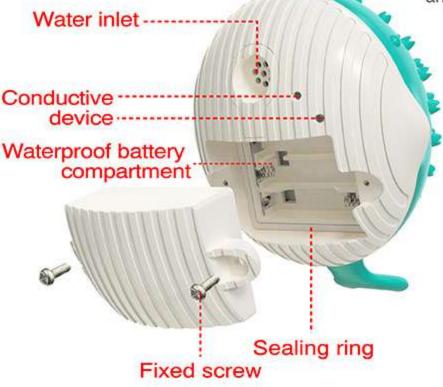

## CROCODILE-SHAPED WATER SPRAY CHEW TOY

[SMART WATER SPRAY TOY] Put the product into water, the toy will automatically spray water, and it will stop spray automatically when it is taken out of the water by dogs.

[WATER FLOAT TOYS] The toy can float on the water surface without sinking under pressure, which makes the dog play more enjoyable in the water.

[CHEW TOYS] The product is arranged with zigzag-shaped molars of different sizes, which While the dog is playing with toys, it can have the effect of grinding teeth at the same time and promote the dog's oral health.

#### Design of all-round waterproof structure

The toy has built-in a waterproof sealing ring, and install 3xAAA batteries to isolate from outside,to create an all-round waterproof design.

#### It also can be used when dog is bathing

This toy can distract dog's energy when dog is bathing, so that the owner can take better care of the dog, which enables dogs to love bathing.

## [Product Information]

Color: Turquoise, Yellow, Green, Pink

Material:ABS,TPR

Size:3.66\*2.87\*5.39in

Weight:6.91 OZ

Pets: suitable for large, medium and small dogs