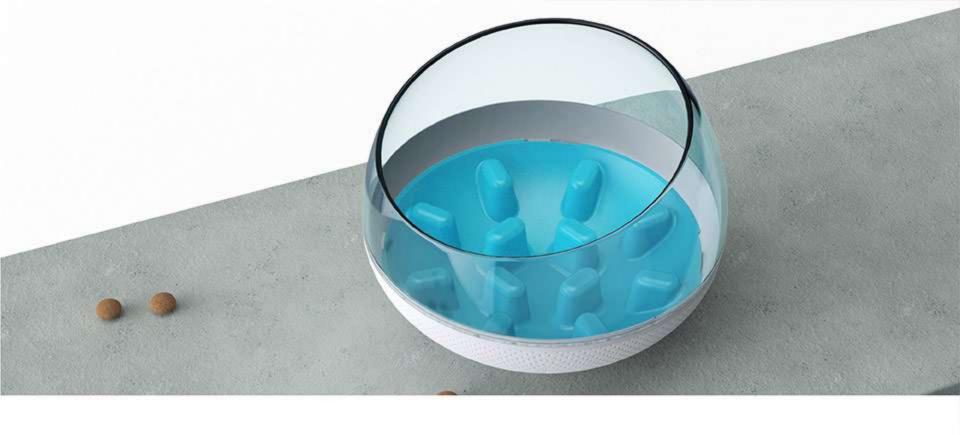

## SDZCM01 **Lightning Fortune Cat Tumbler Treat Toy**

[Sway/the top propeller can be rotated freely]This product does not need electricity drive, it will move back and forth by itself when cat gently touch it, at the same time the top propeller can be rotated freely which attracts cat's highly interest in the toy and makes cat likes to play this toy. The toy applies tumbler design, which enables the toy not to be knocked over by the cat, no matter how hardly cat shaking it.

[Food Dispensing Toys]Snacks or cat food can be put by opening the top of the toy, and the outside of the toy is provided with a dial, to control the speed of food dispensing. The dial can be adjusted in three levels, to control the speed of food dispensing, so that cat can finish eating while playing. Slowing down the speed of cat eating is more conducive to the health of the cat diet.

[Track Turntable Ball Toy] This toy is designed with a built-in track in the middle. The track is equipped with two interactive cat balls that can rotate freely back and forth. Multiple designs can increase cat's interest of playing, and prevent cat from destroying furniture, clothes, etc. when cat is bored or alone.

#### Transparent granary design

Propeller -----

No electric power,cat gentle touch toy, the propeller will

Double infrared funny

the cat touches the toy, toy's a glasses position will emit an infrared light to attract the cat's

cat light design The product has an automatic sensor switch function, when

Double track interactive cat ball

free rotation

attention.

You can know the cat's surplus food status at any time and replenish it anytime and anywhere.Open the top cover of the turntable cat's head, and you can put cat food or snacks inside.