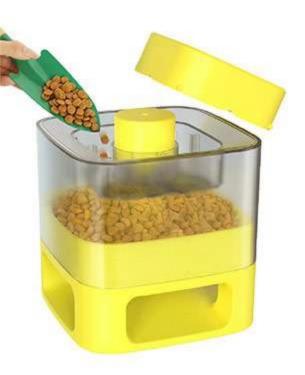

[Food Dispensing Toys]Snacks or cat food can be put by opening the top of the toy, and the outside of the toy is provided with a dial, to control the speed of food dispensing. The dial can be adjusted in three levels, to control the speed of food dispensing, so that cat can finish eating while playing. Slowing down the speed of cat eating is more conducive to the health of the cat diet.

#### Food diepensing hole

By adjusting the state of the food dispensing hole, the food dispensing speed can be adjusted, which is beneficial to the health of the cat's diet.