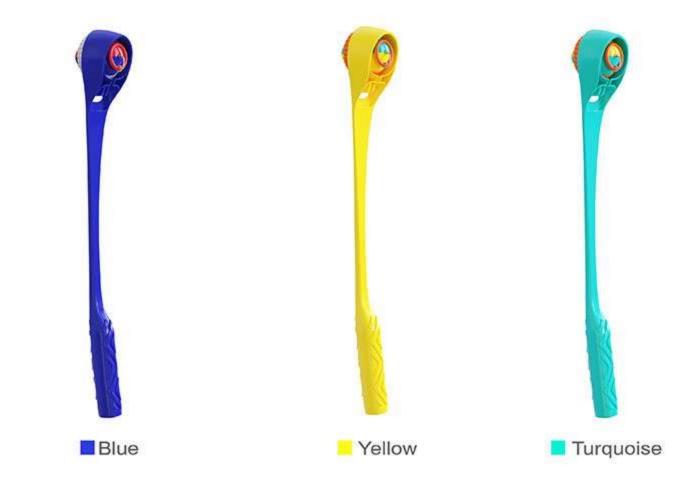

## [Product Information]

Color:Blue,Turquoise,Yellow

Material:ABS

Size:(ball launcher):2.72\*2.68\*19.4 in

weight:6.63oz

Pets: suitable for large, medium and small dogs