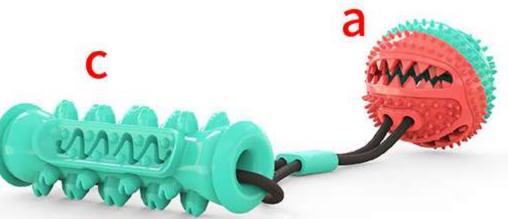

## PQG01 Multifunction Pet Dog Ball Launcher

[Multifunction Pet Dog Ball Launcher]This is an interactive pet toy, integrates a variety of interactive functions, such as dog ball launcher, pet ball with automatic stretching rope,ect.

[Ball Launcher Function] The molar ball can be easily installed on the top of the ball launcher, and directly swing the arm to throw the molars to a distance, allowing the dog to catch it back. It is sanitary and people don't bend down when using it. The throwing club has an extended handle and curved body design, which optimizes the flight trajectory of the ball and makes the ball throw farther, and make more fun for the dog.

[Pet Ball with Automatic Retractable Rope]If you don't want to throw the ball very far, you can attach the molar ball to the throwing stick through the drawstring buckle, under the restriction of the drawstring buckle, the throwing range of the molar ball can be controlled, owner can throw and pull back the molar ball, and can repeat the process, interactive play with dogs to increase the fun of products and enhances the relationship between owner and pet dog.

[Ring Retractable Rope Ball]The molar ball has a built-in retractable rope, which is put on the middle finger of the owner through a round rope buckle at the other end of the rope, and then thrown after turning, with the help of inertia, the ball can be thrown far away. It can also throw the molar ball far away when not using the launcher, bringing more happiness to the owner and pets;

## [Product Information]

Color:Blue,Turquoise,Yellow

Material:ABS

Size:(ball launcher):2.72\*2.68\*19.4 in

weight:6.63oz

Pets: suitable for large, medium and small dogs