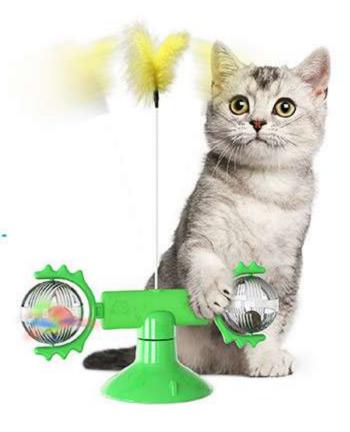

## MLZH01 Magic Wheel Self Exaltation Cat Toy

[Self-weight balance movement function]This product adopts a self-weight balance system, which will move by itself when being touched, and will not be knocked over by the cat in the process of playing. Also it is no electric drive required.

[funny cat ball move up and down design]There are two cat balls in the middle of the top of the product. When the toy moves back and forth under the action of external force, the cat ball can also move irregularly up and down under the support of the stick, which can attract the cat's interest in playing. The ball moves up and down at the same rate as the toy moves, and when the toy slowly stops, the ball will also stop moving up and down, waiting for the cat's next play.

[Interactive cat feather 360 free rotation]When the cat is playing, it can gently push the toy body to move back and forth. The wheels on both sides of the toy are designed with funny feathers, and play the function of helping to rotate. The cat lightly touches the cat's feathers on both sides, and under the action of the high elastic spring, it can also swing irregularly. Multiple designs can effectively attract cats' interest in playing.