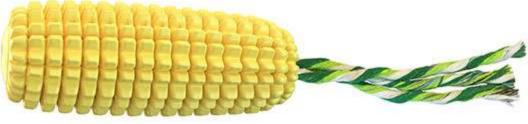

# FSXPYM01 SPEAKY CORN-SHAPED DOG TOOTHBRUSH WITH SUCTION CUP

Squeak toy \ remove calculus relieve anxiety Desined with simulated corn-shap and multiple molar bumps

MOLAR GROOVE

Clean dogs'

fangs,molar

teeth

POINTED

Clean dogs'

sharp teeth

MOLAR

BUMPS

fangs

HORIZONTAL TEETH CLEANING SLOT VERTICAL TEETH CLEANING SLOT

----- WHISTLE

TOOTH CLEANING AISLE Clean dogs' sharp teeth

COLUMNAR BUMPS ON

Just pull up when removing

the toy attached to the surface

THE SUCTION CUP

L..... POWERFUL SUCTION CUP

## Upgrade TPR material

Fully upgraded material, double bite-resistant

Dog toothpaste or attractant can be applied on the molar teeth of the teeth cleaning aisle, which can attract the dog's interest. So that the dog can brush its teeth by itself while playing.

## [Product Information]

Color: Yellow+Green Material: TPR Weight: 5.36 OZ Size: Height:6.02 in Diameter of suction cup:3.62 in Pets: Suitable for large, medium and small dogs.