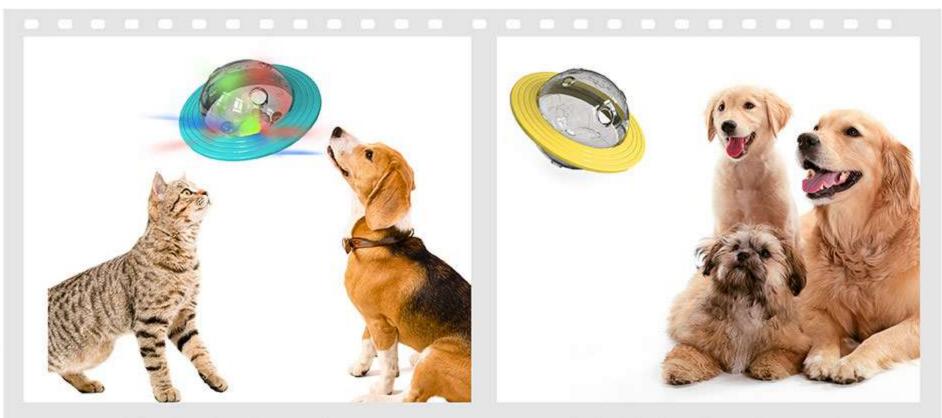

## Happy Turntable Cat Toy

[Track ball toy]The bottom of the toy is a transparent track, the track is put with a plurality of interactive cat ball, the cat can use the cat claw in the track toggle the interactive cat ball, the interactive cat ball will rotate in the circular track, attract the cat's interest in play; When the cat is bored or alone at home, it can relieve the worry of unaccompanied, so that the cat will not damage the family furniture, clothes, etc.

#### Multifunctional fun cat toy

The toy integrates many functions such as track ball,food dispensing turntable and interactive cat stick. It is also a toy to help improve the intelligence of pets. The design of various functions can better attract the interest of cats to play.

#### Easy to use, multiple cats can play together

This toy is made of environmentally friendly and healthy ABS, strong and durable, and will not be damaged by pets. The use process is simple, and this product can be used for a long time.