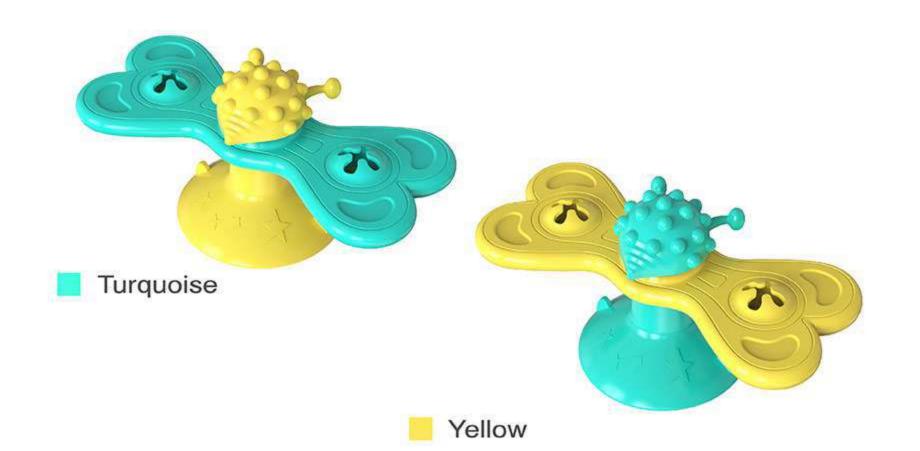

## Happy Turntable Cat Toy

[Track ball toy]The bottom of the toy is a transparent track, the track is put with a plurality of interactive cat ball, the cat can use the cat claw in the track toggle the interactive cat ball, the interactive cat ball will rotate in the circular track, attract the cat's interest in play; When the cat is bored or alone at home, it can relieve the worry of unaccompanied, so that the cat will not damage the family furniture, clothes, etc.

[Puzzle Food Dispensing Turntable Toy]The middle level of the toy is the cat turntable toy,which has the function of leaking food, and the turntable can be rotated under the external force of the cat. Open the transparent top of the turntable and put cat food or snacks inside. As the turntable spins, snacks can slide down to the snack aisle on either side and are given to the cat as a play reward, improve the cat's intelligence.

[Multiple funny cat stick design]The top of the toy is designed with a interactive cat stick with spring, and two interactive cat balls are designed on both sides of the middle turntable. The cat can make the turntable rotate by flipping the interactive cat stick. This kind of multiple cat-teasing parts design will bring more and longer time fun to the cat.

[Anti-toppling design]9.8in Large-size chassis design,with 4 non-slip rubber pads on the bottom. This stable non-slip design, prevents the cat from knocking over the toy when the cat is playing.

Double track ball toy

## [Product Information]

Color:Red,Yellow,Turquoise,Pink

Material:ABS

Size: (without interactive cat stick) 9.84\*9.84\*6.26in

weight:13.72oz

Pets: suitable for large, medium and small cats