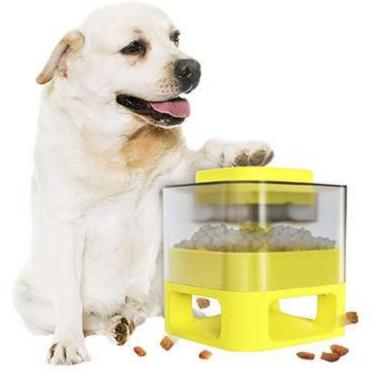

## SDZCM01 **Lightning Fortune Cat Tumbler Treat Toy**

[Sway/the top propeller can be rotated freely]This product does not need electricity drive, it will move back and forth by itself when cat gently touch it, at the same time the top propeller can be rotated freely which attracts cat's highly interest in the toy and makes cat likes to play this toy. The toy applies tumbler design, which enables the toy not to be knocked over by the cat, no matter how hardly cat shaking it.

[Food Dispensing Toys]Snacks or cat food can be put by opening the top of the toy, and the outside of the toy is provided with a dial, to control the speed of food dispensing. The dial can be adjusted in three levels, to control the speed of food dispensing, so that cat can finish eating while playing. Slowing down the speed of cat eating is more conducive to the health of the cat diet.

[Track Turntable Ball Toy] This toy is designed with a built-in track in the middle. The track is equipped with two interactive cat balls that can rotate freely back and forth. Multiple designs can increase cat's interest of playing, and prevent cat from destroying furniture, clothes, etc. when cat is bored or alone.

Size:3.93\*3.93\*6.1in

weight:17.81oz

Pets: suitable for large, medium and small cats