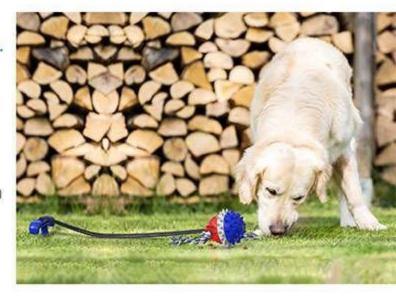

## PQG01 Multifunction Pet Dog Ball Launcher

[Multifunction Pet Dog Ball Launcher]This is an interactive pet toy, integrates a variety of interactive functions, such as dog ball launcher, pet ball with automatic stretching rope,ect.

[Ball Launcher Function] The molar ball can be easily installed on the top of the ball launcher, and directly swing the arm to throw the molars to a distance, allowing the dog to catch it back. It is sanitary and people don't bend down when using it. The throwing club has an extended handle and curved body design, which optimizes the flight trajectory of the ball and makes the ball throw farther, and make more fun for the dog.

[Pet Ball with Automatic Retractable Rope]If you don't want to throw the ball very far, you can attach the molar ball to the throwing stick through the drawstring buckle, under the restriction of the drawstring buckle, the throwing range of the molar ball can be controlled, owner can throw and pull back the molar ball, and can repeat the process, interactive play with dogs to increase the fun of products and enhances the relationship between owner and pet dog.