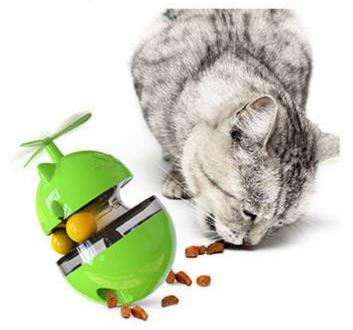

## SDZCM01 **Lightning Fortune Cat Tumbler Treat Toy**

[Sway/the top propeller can be rotated freely]This product does not need electricity drive, it will move back and forth by itself when cat gently touch it, at the same time the top propeller can be rotated freely which attracts cat's highly interest in the toy and makes cat likes to play this toy. The toy applies tumbler design, which enables the toy not to be knocked over by the cat, no matter how hardly cat shaking it.

[Food Dispensing Toys]Snacks or cat food can be put by opening the top of the toy, and the outside of the toy is provided with a dial, to control the speed of food dispensing. The dial can be adjusted in three levels, to control the speed of food dispensing, so that cat can finish eating while playing. Slowing down the speed of cat eating is more conducive to the health of the cat diet.

[Track Turntable Ball Toy] This toy is designed with a built-in track in the middle. The track is equipped with two interactive cat balls that can rotate freely back and forth. Multiple designs can increase cat's interest of playing, and prevent cat from destroying furniture, clothes, etc. when cat is bored or alone.