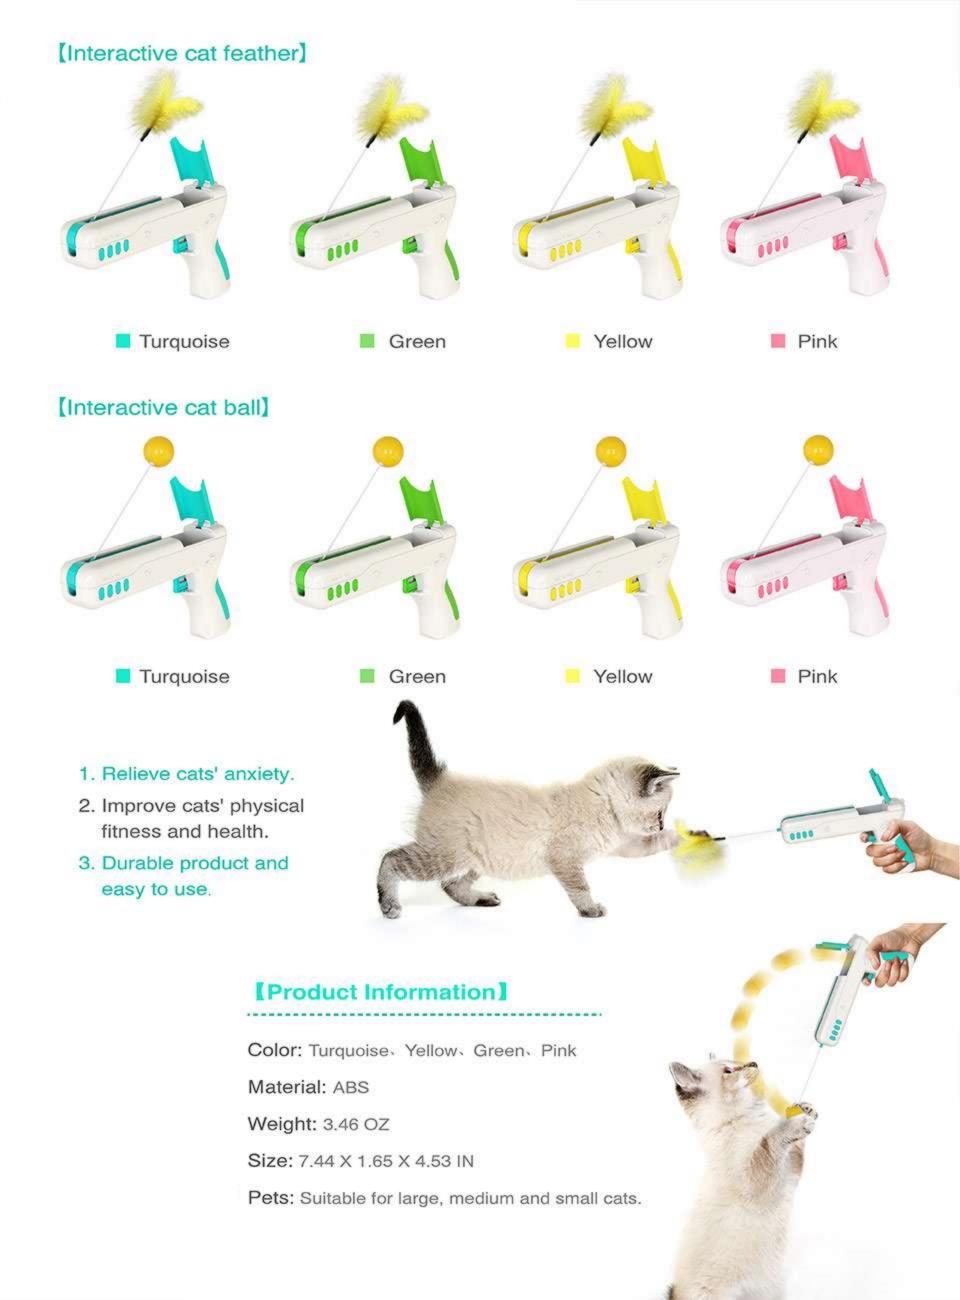

# **REBOUND INTERACTIVE CAT TEASER WAND**

Interactive cat ball/interactive cat feather in multiple play ways funny cat wand Designed with toy gun-shaped, cat toy that can interact with owner

.....

#### Interactive cat ball

- Flip

Attract cats' more interest

Be in line with ergonomic handle design

----- Handle

#### Interactive .... cat feather

Attract cats' more interest

#### Interactive cat rod -----

Fiber interactive cat rod with high tenacity

#### Round ...., pendulum

Drive the funny cat stick back and forth

#### Trigger

Press the trigger to activate the cat ball/feather, and release the trigger to make the cat ball/feather automatically rebound.