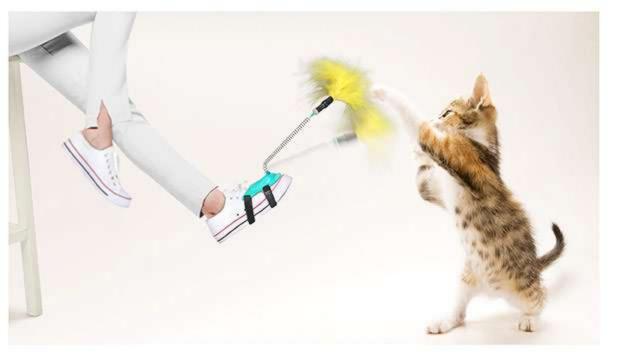

Type D: Bouncing squeaky food dispensing ball: 29.53\*4.25\*4.21 IN Bouncing squeaky food dispensing ball: 27.95\*4.25\*4.21 IN

Pets: Suitable for large, medium and small dogs

This product can be installed on the top of the shoes, and the feathers on the top of the product can be moved through the irregular swing of the feet and springs, to attract cat's attention, allowing the cat to bite and chase the feather, increasing cat's activity, promoting cat's physical fitness and improving cat's intelligence.

This product is a multi-functional interactive cat toy, which can increase the intimacy between the owner and the cat during the interaction.

### [Product Information]

Color: Yellow, Turquoise, Pink Material: main body ABS Weight: 1.16 OZ Size: 2.83\*3.31\*0.83 IN Pets: Suitable for all kinds of cats