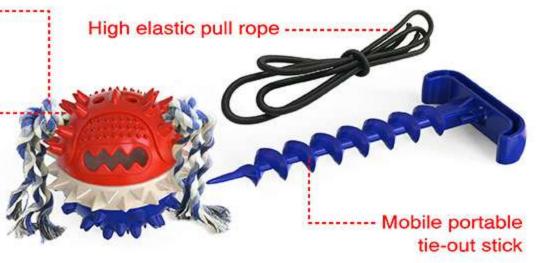

## PQG01 Multifunction Pet Dog Ball Launcher

[Multifunction Pet Dog Ball Launcher]This is an interactive pet toy, integrates a variety of interactive functions, such as dog ball launcher, pet ball with automatic stretching rope,ect.

[Ball Launcher Function] The molar ball can be easily installed on the top of the ball launcher, and directly swing the arm to throw the molars to a distance, allowing the dog to catch it back. It is sanitary and people don't bend down when using it. The throwing club has an extended handle and curved body design, which optimizes the flight trajectory of the ball and makes the ball throw farther, and make more fun for the dog.

[Pet Ball with Automatic Retractable Rope]If you don't want to throw the ball very far, you can attach the molar ball to the throwing stick through the drawstring buckle, under the restriction of the drawstring buckle, the throwing range of the molar ball can be controlled, owner can throw and pull back the molar ball, and can repeat the process, interactive play with dogs to increase the fun of products and enhances the relationship between owner and pet dog.

## [Product Information]

Color:Blue,Turquoise,Yellow

Material:ABS

Size:(ball launcher):2.72\*2.68\*19.4 in

weight:6.63oz

Pets: suitable for large, medium and small dogs