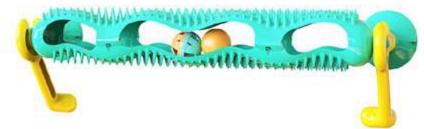

## Happy Turntable Cat Toy

[Track ball toy]The bottom of the toy is a transparent track, the track is put with a plurality of interactive cat ball, the cat can use the cat claw in the track toggle the interactive cat ball, the interactive cat ball will rotate in the circular track, attract the cat's interest in play; When the cat is bored or alone at home, it can relieve the worry of unaccompanied, so that the cat will not damage the family furniture, clothes, etc.

[Anti-toppling design]9.8in Large-size chassis design,with 4 non-slip rubber pads on the bottom. This stable non-slip design, prevents the cat from knocking over the toy when the cat is playing.

Double track ball toy