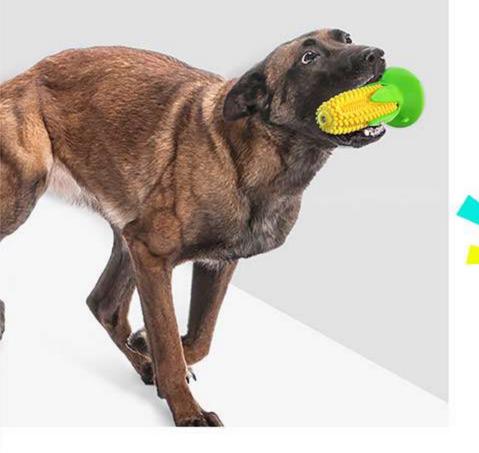

# FSXPYM01 SPEAKY CORN-SHAPED DOG TOOTHBRUSH WITH SUCTION CUP

Squeak toy \ remove calculus relieve anxiety Desined with simulated corn-shap and multiple molar bumps

MOLAR GROOVE

Clean dogs'

fangs,molar

teeth

POINTED

Clean dogs'

sharp teeth

MOLAR

BUMPS

fangs

HORIZONTAL TEETH CLEANING SLOT VERTICAL TEETH CLEANING SLOT

----- WHISTLE

TOOTH CLEANING AISLE Clean dogs' sharp teeth

COLUMNAR BUMPS ON

Just pull up when removing

the toy attached to the surface

THE SUCTION CUP

L..... POWERFUL SUCTION CUP

## Upgrade TPR material

Fully upgraded material, double bite-resistant

Dog toothpaste or attractant can be applied on the molar teeth of the teeth cleaning aisle, which can attract the dog's interest. So that the dog can brush its teeth by itself while playing.

## [Product Information]

Color: Yellow+Green Material: TPR Weight: 5.36 OZ Size: Height:6.02 in Diameter of suction cup:3.62 in Pets: Suitable for large, medium and small dogs.