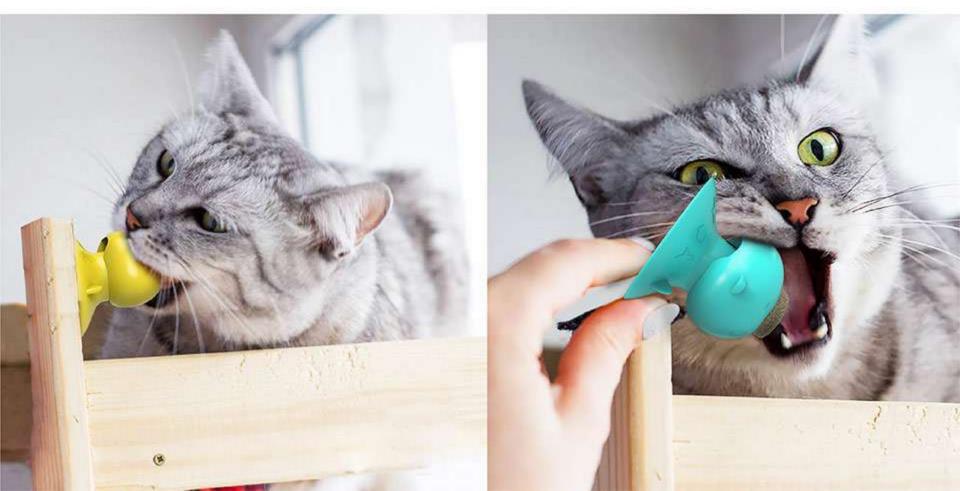

## XPM01 MULTIFUNCTIONAL CATNIP TOY

Replaceable Design of Catnip Treats Teeth Cleaning / Discharge Swallowed Hairball