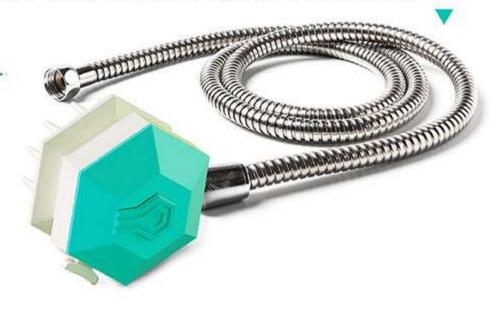

# **HS01 Shower Nozzle MULTIFUNCTIONAL PET SHOWER** Hand-shower/Shower Gel Nozzle One-key Function Switch/Massage Brush --- Shower Gel Cap Plug a Shower/b Stop Water/c Shower Gel **Control Switch** three-level adjustment dimer-

Yellow

Pink

Green

Turquoise

Open the top cap, squeeze in the pet-specific shower gel, close the cap, adjust the control switch, and use it directly.

This product is suitable for international standard joints. The inch G1/2 pipe thread can be universally adapted to the American standard faucet 1/2-14 NPSM pipe threaded hose, which can be easily connected to the shower hose without complicated installation.

## [Product Information]

Color: Turquoise, Yellow, Green, Pink Material: ABS+PC Size:4.33×3.94×3.23 in Pets: Suitable for large, medium and small dogs and cats.