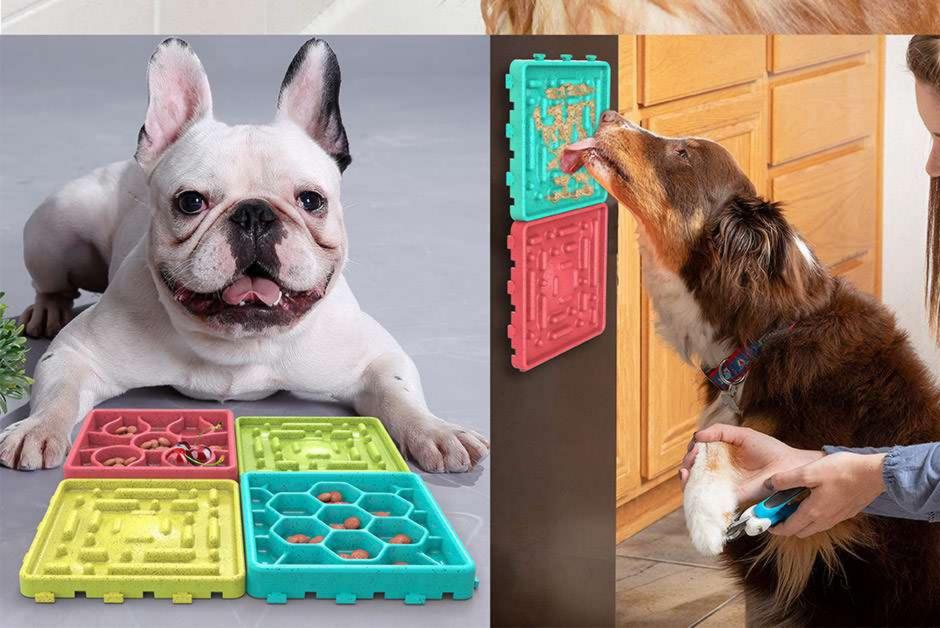

## INULTIFUNCTIONAL & DETACHAELE DOG LICK MAT

Can be used separately or combinedly randomly. This toy can be used to distract dog's attention when taking shower or cutting nails.

#### A:slow feeding dog food tray B:peanut butter lick mat

B:peanut butter lick mat C:fruit and vegetable slow feeding tray

#### [Product Information]

Color: A: Turquoise B: Yellow/Green C: Red Material: Lick Mat A/C: ABS Lick Mat B: TPR Size:Lick Mat A/C:5.91\*5.91\*0.87 inch Lick Mat B: 5.91\*5.91\*0.59 inch Specification: 1pc Lick Mat A +1pc Lick Mat C+ 2pcs Lick Mat B Breed: Suitable for small, medium and large dogs in any breeds.

There are four suction cups on the back, which can be lay flat or use vertically.

GO PUBLIC IN DECEMBER, 2019