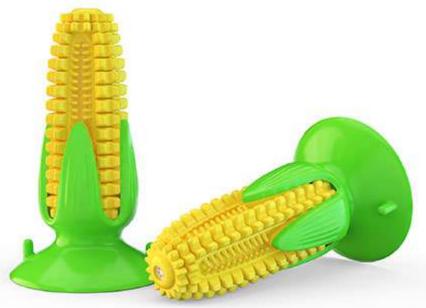

# FSXPYM01 SPEAKY CORN-SHAPED DOG TOOTHBRUSH WITH SUCTION CUP

Squeak toy \ remove calculus relieve anxiety Desined with simulated corn-shap and multiple molar bumps

MOLAR GROOVE

Clean dogs'

fangs,molar

teeth

POINTED

Clean dogs'

sharp teeth

MOLAR

BUMPS

fangs

HORIZONTAL TEETH CLEANING SLOT VERTICAL TEETH CLEANING SLOT

----- WHISTLE

TOOTH CLEANING AISLE Clean dogs' sharp teeth

COLUMNAR BUMPS ON

Just pull up when removing

the toy attached to the surface

THE SUCTION CUP

L..... POWERFUL SUCTION CUP

## Upgrade TPR material

Fully upgraded material, double bite-resistant

Dog toothpaste or attractant can be applied on the molar teeth of the teeth cleaning aisle, which can attract the dog's interest. So that the dog can brush its teeth by itself while playing.

## [Product Information]

Color: Yellow+Green Material: TPR Weight: 5.36 OZ Size: Height:6.02 in Diameter of suction cup:3.62 in Pets: Suitable for large, medium and small dogs.