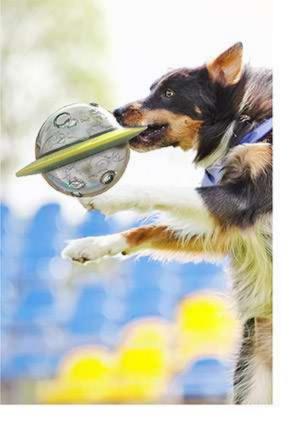

## PQG01 Multifunction Pet Dog Ball Launcher

[Multifunction Pet Dog Ball Launcher]This is an interactive pet toy, integrates a variety of interactive functions, such as dog ball launcher, pet ball with automatic stretching rope,ect.

[Ball Launcher Function] The molar ball can be easily installed on the top of the ball launcher, and directly swing the arm to throw the molars to a distance, allowing the dog to catch it back. It is sanitary and people don't bend down when using it. The throwing club has an extended handle and curved body design, which optimizes the flight trajectory of the ball and makes the ball throw farther, and make more fun for the dog.

[Ring Retractable Rope Ball]The molar ball has a built-in retractable rope, which is put on the middle finger of the owner through a round rope buckle at the other end of the rope, and then thrown after turning, with the help of inertia, the ball can be thrown far away. It can also throw the molar ball far away when not using the launcher, bringing more happiness to the owner and pets;

[Easy to use, suitable for playing in a variety of scenarios]This product is simple to use and can be used directly without additional installation process.The interaction between the owner and the pet is very effective, which can not only increase the affection between owners and pets, but also make dogs exercise and improve their physical fitness.