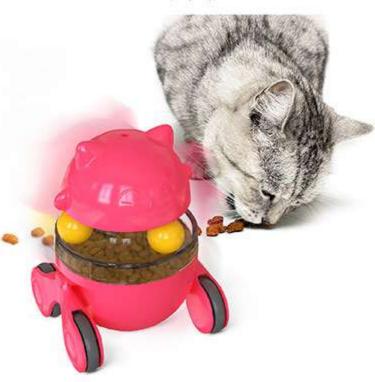

## Happy Turntable Cat Toy

[Track ball toy]The bottom of the toy is a transparent track, the track is put with a plurality of interactive cat ball, the cat can use the cat claw in the track toggle the interactive cat ball, the interactive cat ball will rotate in the circular track, attract the cat's interest in play; When the cat is bored or alone at home, it can relieve the worry of unaccompanied, so that the cat will not damage the family furniture, clothes, etc.

[Puzzle Food Dispensing Turntable Toy]The middle level of the toy is the cat turntable toy,which has the function of leaking food, and the turntable can be rotated under the external force of the cat. Open the transparent top of the turntable and put cat food or snacks inside. As the turntable spins, snacks can slide down to the snack aisle on either side and are given to the cat as a play reward, improve the cat's intelligence.

[Multiple funny cat stick design]The top of the toy is designed with a interactive cat stick with spring, and two interactive cat balls are designed on both sides of the middle turntable. The cat can make the turntable rotate by flipping the interactive cat stick. This kind of multiple cat-teasing parts design will bring more and longer time fun to the cat.