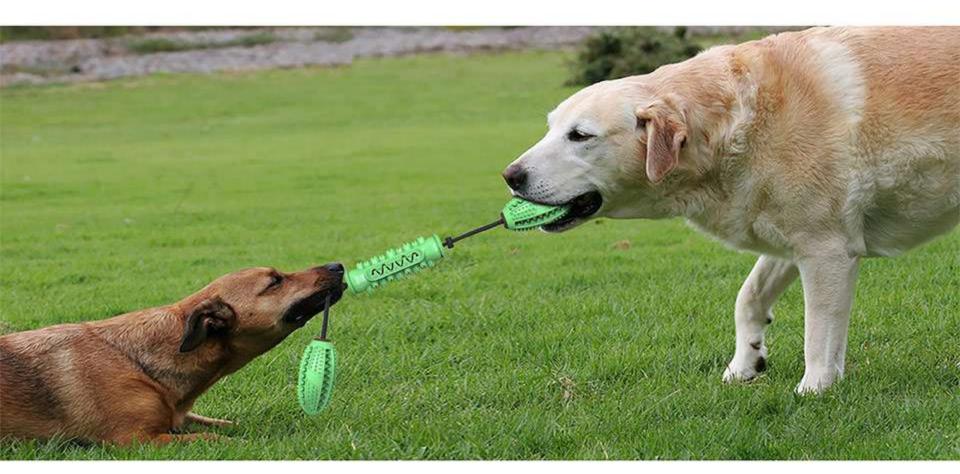

## PQG01 Multifunction Pet Dog Ball Launcher

[Multifunction Pet Dog Ball Launcher]This is an interactive pet toy, integrates a variety of interactive functions, such as dog ball launcher, pet ball with automatic stretching rope,ect.

[Easy to use, suitable for playing in a variety of scenarios]This product is simple to use and can be used directly without additional installation process.The interaction between the owner and the pet is very effective, which can not only increase the affection between owners and pets, but also make dogs exercise and improve their physical fitness.