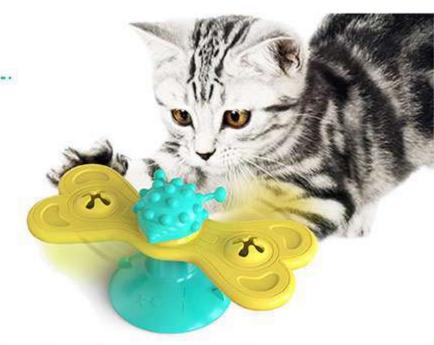

## Happy Turntable Cat Toy

[Track ball toy]The bottom of the toy is a transparent track, the track is put with a plurality of interactive cat ball, the cat can use the cat claw in the track toggle the interactive cat ball, the interactive cat ball will rotate in the circular track, attract the cat's interest in play; When the cat is bored or alone at home, it can relieve the worry of unaccompanied, so that the cat will not damage the family furniture, clothes, etc.

[Puzzle Food Dispensing Turntable Toy]The middle level of the toy is the cat turntable toy,which has the function of leaking food, and the turntable can be rotated under the external force of the cat. Open the transparent top of the turntable and put cat food or snacks inside. As the turntable spins, snacks can slide down to the snack aisle on either side and are given to the cat as a play reward, improve the cat's intelligence.

[Multiple funny cat stick design]The top of the toy is designed with a interactive cat stick with spring, and two interactive cat balls are designed on both sides of the middle turntable. The cat can make the turntable rotate by flipping the interactive cat stick. This kind of multiple cat-teasing parts design will bring more and longer time fun to the cat.