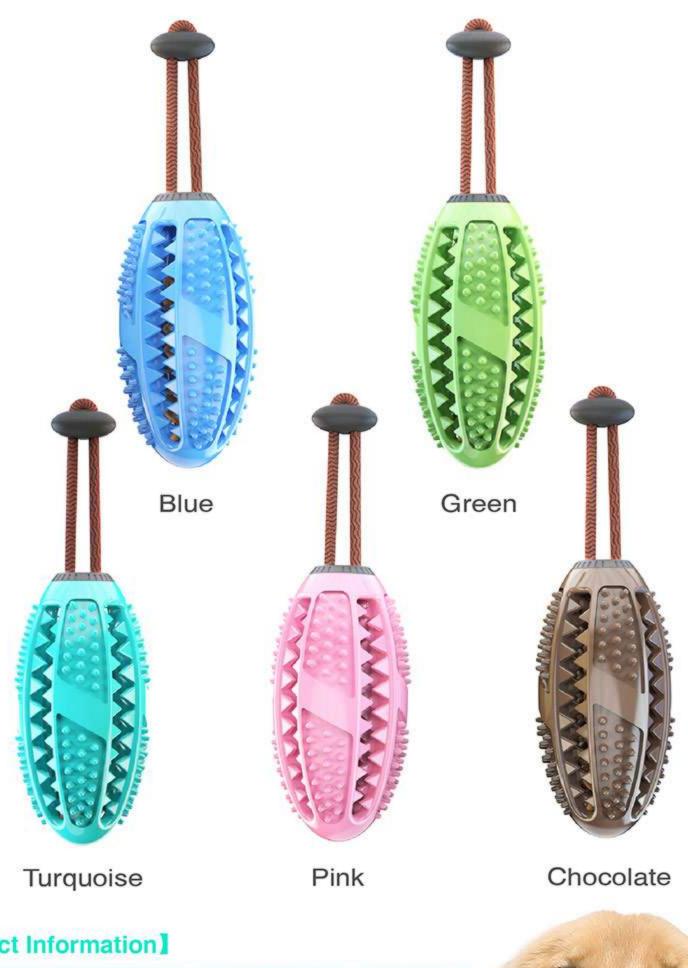

## LSQ01 MULTIFUNCTIONAL DOG CHEW TOY

FOOD DISPENSING GRIND TEETH TOY / IMPROVE IQ

#### [Product Information]

Color: Blue, Green, Turquoise, Pink, Chocolate Material: TPR Size: M: Diameter 2.28 inch, Height 4.53 inch L: 2.87 inch, Height 5.79 inch Weight: M: 3.17oz L: 5.47oz Breed: Medium size is suitable for dogs under 45lb in any breeds. Large size is suitable for dogs over 45lb in any breeds.