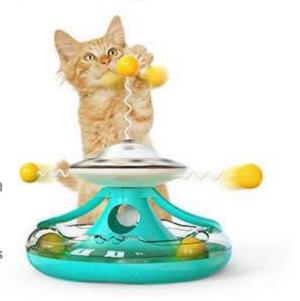

## Happy Turntable Cat Toy

[Track ball toy]The bottom of the toy is a transparent track, the track is put with a plurality of interactive cat ball, the cat can use the cat claw in the track toggle the interactive cat ball, the interactive cat ball will rotate in the circular track, attract the cat's interest in play; When the cat is bored or alone at home, it can relieve the worry of unaccompanied, so that the cat will not damage the family furniture, clothes, etc.

[Puzzle Food Dispensing Turntable Toy]The middle level of the toy is the cat turntable toy,which has the function of leaking food, and the turntable can be rotated under the external force of the cat. Open the transparent top of the turntable and put cat food or snacks inside. As the turntable spins, snacks can slide down to the snack aisle on either side and are given to the cat as a play reward, improve the cat's intelligence.

[Multiple funny cat stick design]The top of the toy is designed with a interactive cat stick with spring, and two interactive cat balls are designed on both sides of the middle turntable. The cat can make the turntable rotate by flipping the interactive cat stick. This kind of multiple cat-teasing parts design will bring more and longer time fun to the cat.

[Anti-toppling design]9.8in Large-size chassis design,with 4 non-slip rubber pads on the bottom. This stable non-slip design, prevents the cat from knocking over the toy when the cat is playing.

Double track ball toy