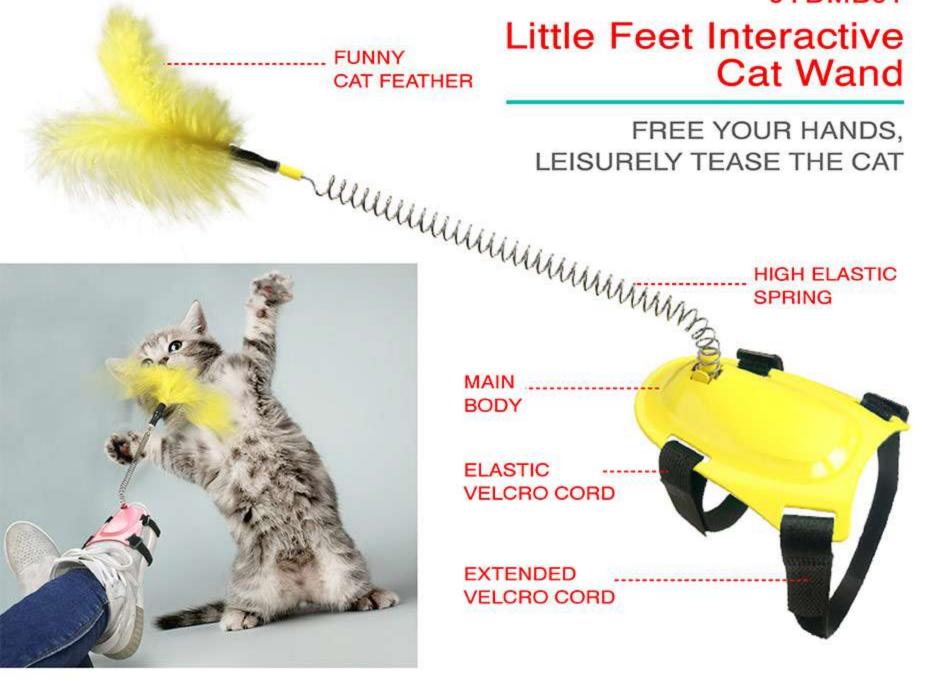

## ZHDMB01 CAT'S SELF EXALTATION STICK TOY

MULTIFUNCTIONAL CAT SELF-EXALTATION TOY LITTLE FEET INTERACTIVE CAT WAND

(Giffier

Interactive Feather

----- High Elastic Spring

Through the movement of the cat's head/neck, the circular irregular swing of the high elasticspring is driven to make the feathers on the top of the product move to attract the cat's attention.Let the cat to the feather to bite, chase and other activities, increase the activity of the cat, enhance the cat's constitution, improve the cat's intelligence.

[Head-mounted cat self-exaltation toy]

[Neck-mounted cat self-exaltation toy]

Multiple cats can also use this toy together, so that cats can experience different fun to play. In the process of playing with this toy, it will increase the cat's happiness, relieve the cat's dailyanxiety of boredom, so that the cat will not have the habit of destroying the family's furniture, clothes, etc.