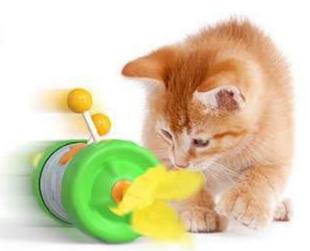

## SDZCM01 **Lightning Fortune Cat Tumbler Treat Toy**

[Sway/the top propeller can be rotated freely]This product does not need electricity drive, it will move back and forth by itself when cat gently touch it, at the same time the top propeller can be rotated freely which attracts cat's highly interest in the toy and makes cat likes to play this toy. The toy applies tumbler design, which enables the toy not to be knocked over by the cat, no matter how hardly cat shaking it.

[Food Dispensing Toys]Snacks or cat food can be put by opening the top of the toy, and the outside of the toy is provided with a dial, to control the speed of food dispensing. The dial can be adjusted in three levels, to control the speed of food dispensing, so that cat can finish eating while playing. Slowing down the speed of cat eating is more conducive to the health of the cat diet.

[Track Turntable Ball Toy] This toy is designed with a built-in track in the middle. The track is equipped with two interactive cat balls that can rotate freely back and forth. Multiple designs can increase cat's interest of playing, and prevent cat from destroying furniture, clothes, etc. when cat is bored or alone.