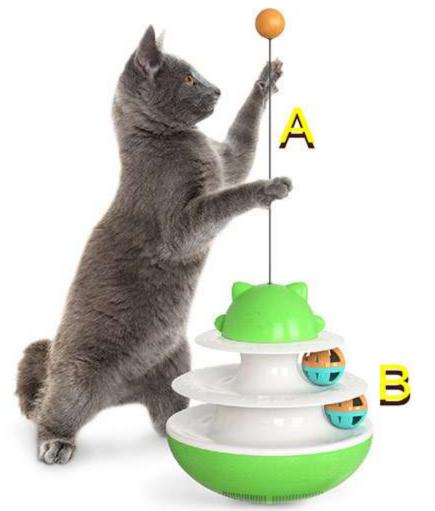

## Happy Turntable Cat Toy

[Track ball toy]The bottom of the toy is a transparent track, the track is put with a plurality of interactive cat ball, the cat can use the cat claw in the track toggle the interactive cat ball, the interactive cat ball will rotate in the circular track, attract the cat's interest in play; When the cat is bored or alone at home, it can relieve the worry of unaccompanied, so that the cat will not damage the family furniture, clothes, etc.

[Puzzle Food Dispensing Turntable Toy]The middle level of the toy is the cat turntable toy,which has the function of leaking food, and the turntable can be rotated under the external force of the cat. Open the transparent top of the turntable and put cat food or snacks inside. As the turntable spins, snacks can slide down to the snack aisle on either side and are given to the cat as a play reward, improve the cat's intelligence.

[Multiple funny cat stick design]The top of the toy is designed with a interactive cat stick with spring, and two interactive cat balls are designed on both sides of the middle turntable. The cat can make the turntable rotate by flipping the interactive cat stick. This kind of multiple cat-teasing parts design will bring more and longer time fun to the cat.

[Anti-toppling design]9.8in Large-size chassis design,with 4 non-slip rubber pads on the bottom. This stable non-slip design, prevents the cat from knocking over the toy when the cat is playing.

Double track ball toy