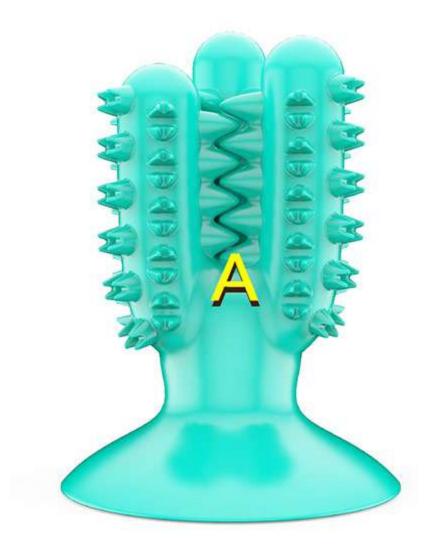

## TLQMWJ01 GYRO BALL CAT TOY

[MULTIPLE ATTRACTIVE CATS] This is a multi-functional indoor interactive cat toy with a rotating gyro shape design. It is a puzzle toy, a windmill toy, and a puzzle toy.

[GRAVITY ROTATION FUNCTION]When the cat is playing, it can make the toy body rotate gently. The power bar on both sides of the body is designed with a Interactive cat ball, which can attract the cat's interest in playing and play a function of power rotation. The center axis of the toy body is designed with a gravity system to prevent the toy from spinning too fast and causing the cat to lose interest. When the toy spins around a few times, it will stop under the action of the gravity system and wait for the cat's next swing.

[TOY WITH BUILT-IN CATNIP] 3 catnip balls with high content are placed in the transparent part at the top of the toy. When the toy is rotating, the catnip balls will beat randomly, which can effectively attract more play interest of the cat.

[DESIGN OF LARGE SUCTION SUCKER]The bottom is equipped with a large suction cup, the product can be absorbed on the wooden floor, rough ground, doors and Windows and other arbitrary plane.

> HIGH-CONTENT CATNIP BALLS

---- TOY SHAFT

POWERFUL SUCTION CUP .....

HIGH ELASTIC

SPRING

-COLORIDATION

INTERACTIVE

CAT BALL

Toys can be used horizontally or vertically. Cats can play with this product in a variety of environments.