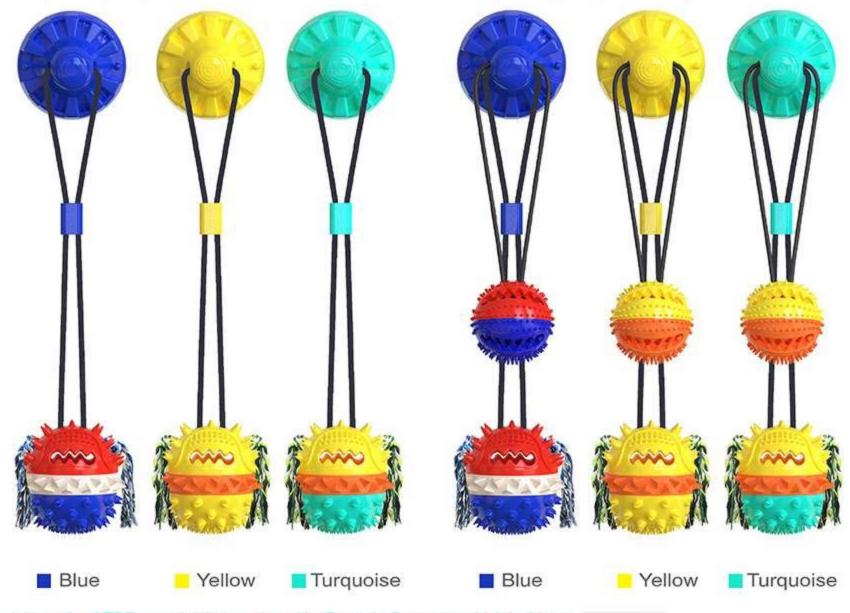

## [Product Information]

Color:Blue,Turquoise,Yellow

Material:ABS

Size:(ball launcher):2.72\*2.68\*19.4 in

weight:6.63oz

Pets: suitable for large, medium and small dogs

## PQG01 Multifunction Pet Dog Ball Launcher

[Multifunction Pet Dog Ball Launcher]This is an interactive pet toy, integrates a variety of interactive functions, such as dog ball launcher, pet ball with automatic stretching rope,ect.

[Ball Launcher Function] The molar ball can be easily installed on the top of the ball launcher, and directly swing the arm to throw the molars to a distance, allowing the dog to catch it back. It is sanitary and people don't bend down when using it. The throwing club has an extended handle and curved body design, which optimizes the flight trajectory of the ball and makes the ball throw farther, and make more fun for the dog.

[Pet Ball with Automatic Retractable Rope]If you don't want to throw the ball very far, you can attach the molar ball to the throwing stick through the drawstring buckle, under the restriction of the drawstring buckle, the throwing range of the molar ball can be controlled, owner can throw and pull back the molar ball, and can repeat the process, interactive play with dogs to increase the fun of products and enhances the relationship between owner and pet dog.

[Ring Retractable Rope Ball]The molar ball has a built-in retractable rope, which is put on the middle finger of the owner through a round rope buckle at the other end of the rope, and then thrown after turning, with the help of inertia, the ball can be thrown far away. It can also throw the molar ball far away when not using the launcher, bringing more happiness to the owner and pets;