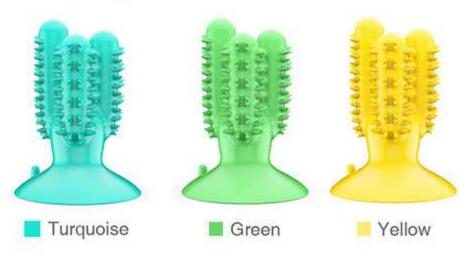

## [Product Information]

Color:Blue,Turquoise,Yellow

Material:ABS

Size:(ball launcher):2.72\*2.68\*19.4 in

weight:6.63oz

Pets: suitable for large, medium and small dogs