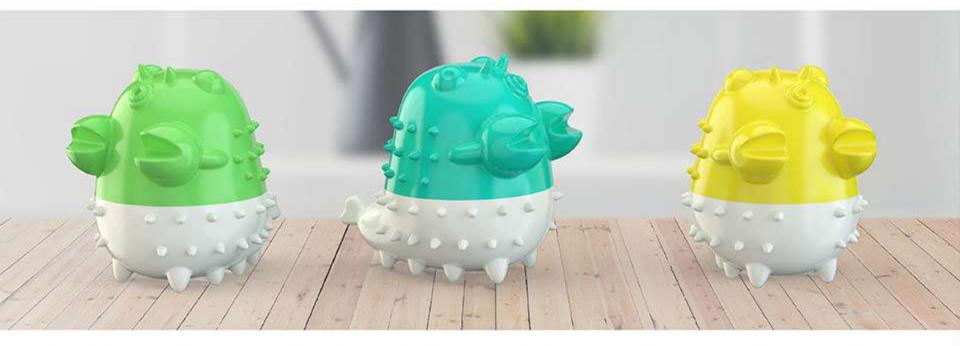

## SDZCM01 **Lightning Fortune Cat Tumbler Treat Toy**

[Sway/the top propeller can be rotated freely]This product does not need electricity drive, it will move back and forth by itself when cat gently touch it, at the same time the top propeller can be rotated freely which attracts cat's highly interest in the toy and makes cat likes to play this toy. The toy applies tumbler design, which enables the toy not to be knocked over by the cat, no matter how hardly cat shaking it.

[Food Dispensing Toys]Snacks or cat food can be put by opening the top of the toy, and the outside of the toy is provided with a dial, to control the speed of food dispensing. The dial can be adjusted in three levels, to control the speed of food dispensing, so that cat can finish eating while playing. Slowing down the speed of cat eating is more conducive to the health of the cat diet.

[Track Turntable Ball Toy] This toy is designed with a built-in track in the middle. The track is equipped with two interactive cat balls that can rotate freely back and forth. Multiple designs can increase cat's interest of playing, and prevent cat from destroying furniture, clothes, etc. when cat is bored or alone.

Size:3.93\*3.93\*6.1in

weight:17.81oz

Pets: suitable for large, medium and small cats