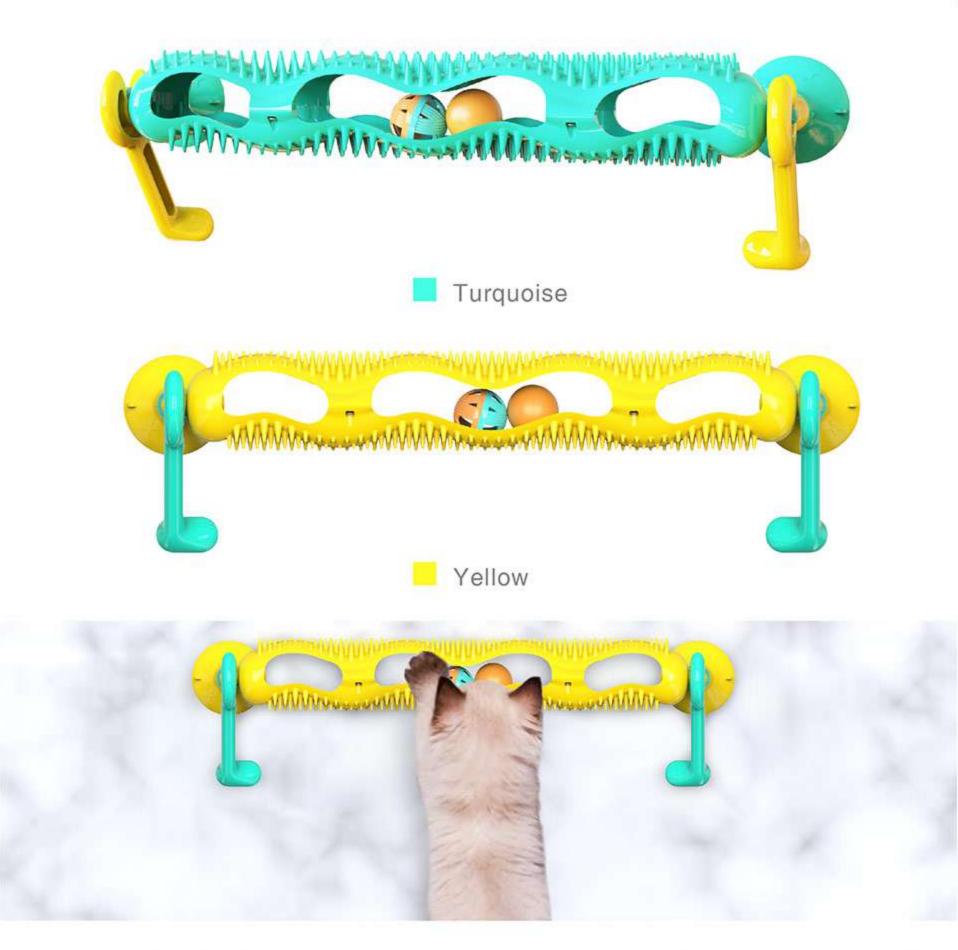

## Happy Turntable Cat Toy

[Track ball toy]The bottom of the toy is a transparent track, the track is put with a plurality of interactive cat ball, the cat can use the cat claw in the track toggle the interactive cat ball, the interactive cat ball will rotate in the circular track, attract the cat's interest in play; When the cat is bored or alone at home, it can relieve the worry of unaccompanied, so that the cat will not damage the family furniture, clothes, etc.

## [Product Information]

Color:Red,Yellow,Turquoise,Pink

Material:ABS

Size: (without interactive cat stick) 9.84\*9.84\*6.26in

weight:13.72oz

Pets: suitable for large, medium and small cats