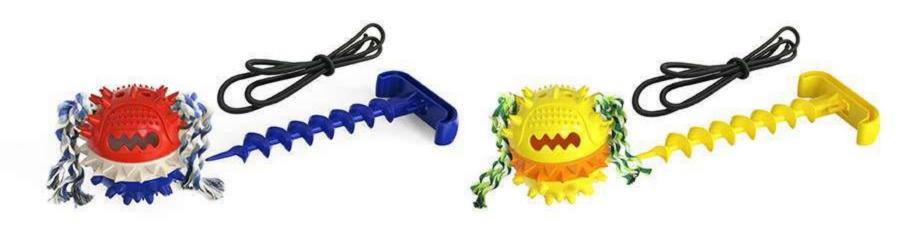

## PQG01 Multifunction Pet Dog Ball Launcher

[Multifunction Pet Dog Ball Launcher]This is an interactive pet toy, integrates a variety of interactive functions, such as dog ball launcher, pet ball with automatic stretching rope,ect.

## [Product Information]

Color:Blue,Turquoise,Yellow

Material:ABS

Size:(ball launcher):2.72\*2.68\*19.4 in

weight:6.63oz

Pets: suitable for large, medium and small dogs