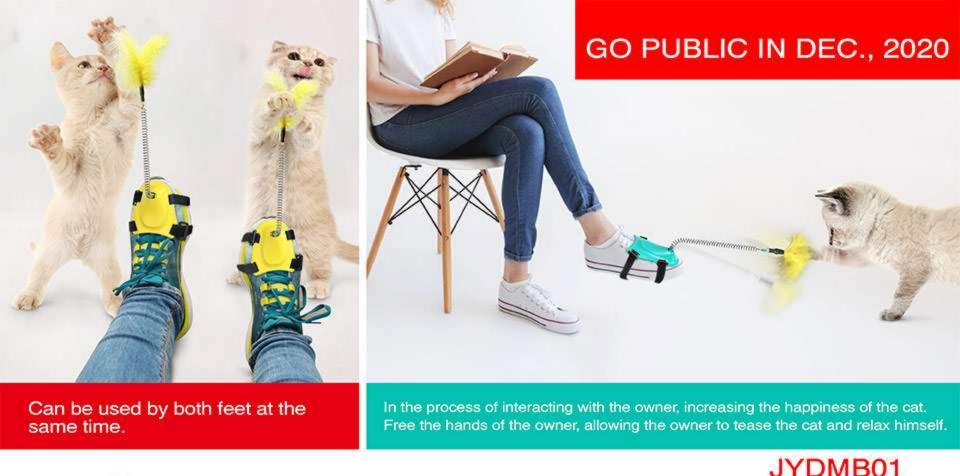

## ZHDMB01 CAT'S SELF EXALTATION STICK TOY

MULTIFUNCTIONAL CAT SELF-EXALTATION TOY LITTLE FEET INTERACTIVE CAT WAND

(Giffier

Interactive Feather

----- High Elastic Spring

Through the movement of the cat's head/neck, the circular irregular swing of the high elasticspring is driven to make the feathers on the top of the product move to attract the cat's attention.Let the cat to the feather to bite, chase and other activities, increase the activity of the cat, enhance the cat's constitution, improve the cat's intelligence.

[Head-mounted cat self-exaltation toy]

[Neck-mounted cat self-exaltation toy]

Multiple cats can also use this toy together, so that cats can experience different fun to play. In the process of playing with this toy, it will increase the cat's happiness, relieve the cat's dailyanxiety of boredom, so that the cat will not have the habit of destroying the family's furniture, clothes, etc.

This product is a multi-functional interactive cat toy, which can increase the intimacy between the owner and the cat during the interaction.