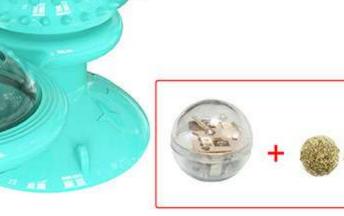

[Food Dispensing Toys]Snacks or cat food can be put by opening the top of the toy, and the outside of the toy is provided with a dial, to control the speed of food dispensing. The dial can be adjusted in three levels, to control the speed of food dispensing, so that cat can finish eating while playing. Slowing down the speed of cat eating is more conducive to the health of the cat diet.

#### Food diepensing hole

By adjusting the state of the food dispensing hole, the food dispensing speed can be adjusted, which is beneficial to the health of the cat's diet.

cat light design The product has an automatic sensor switch function, when

Double track interactive cat ball

free rotation

attention.

You can know the cat's surplus food status at any time and replenish it anytime and anywhere.Open the top cover of the turntable cat's head, and you can put cat food or snacks inside.