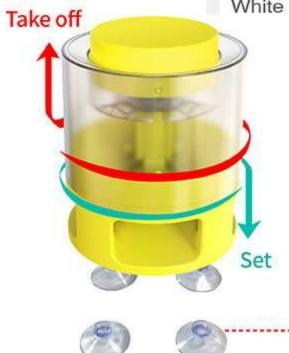

#### [Easy and fast way to install the feeder]

1.Clamp the four suction cups into the fixed slot one by one, and then fix the feeder at the pet's favorite places.

2. When the feeder needs to be removed, it's not necessary to pull up with the suction cup, just hold the food feeder with both hands to anticlockwise rotate it until the extreme of fixed slot, lift it directly to remove the feeder.

3. Align the largest edge of the fixed slot with the mushroom-head shaped suction cup, and turn it clockwise to the extreme of the fixed slot, in able to fix the feed.

The four mushroom-head shaped suction cups can be adsorbed on any surface, such as wooden floor and rough ground, etc.