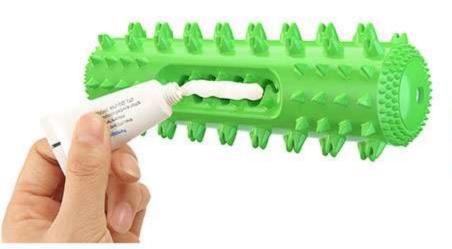

### B New design of bouncing squeaky food dispensing ball

Designed with large and thick ball, which is more resistant to dog bites. There are cone-shaped, triangle-shaped, zigzag-shaped molar bumps in different sizes that arranged on the surface of the molar ball horizontally and vertically, which can deeply clean the stones and dirt of the dog's incisors, molars and canines while the dog bites the toy, fully protecting the oral health of dog. Designed with food dispensing function, so you can put in snacks to use it as a food dispensing toy for dogs. Also it is designed with squeaking function, which will make a squeaking sound when the dog bites the toy, to better attract the dog's attention. It comes with a dog bite cotton rope, which can increase the dog's interest in playing.

#### B New design of bouncing squeaky food dispensing ball

Designed with large and thick ball, which is more resistant to dog bites. There are cone-shaped, triangle-shaped, zigzag-shaped molar bumps in different sizes that arranged on the surface of the molar ball horizontally and vertically, which can deeply clean the stones and dirt of the dog's incisors, molars and canines while the dog bites the toy, fully protecting the oral health of dog. Designed with food dispensing function, so you can put in snacks to use it as a food dispensing toy for dogs. Also it is designed with squeaking function, which will make a squeaking sound when the dog bites the toy, to better attract the dog's attention. It comes with a dog bite cotton rope, which can increase the dog's interest in playing.