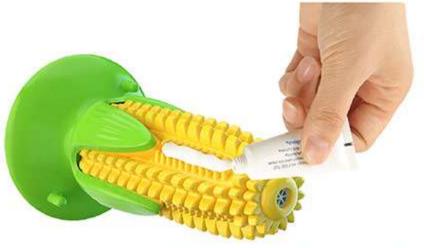

# FSXPYM01 SPEAKY CORN-SHAPED DOG TOOTHBRUSH WITH SUCTION CUP

Squeak toy \ remove calculus relieve anxiety Desined with simulated corn-shap and multiple molar bumps

MOLAR GROOVE

Clean dogs'

fangs,molar

teeth

POINTED

Clean dogs'

sharp teeth

MOLAR

BUMPS

fangs

HORIZONTAL TEETH CLEANING SLOT VERTICAL TEETH CLEANING SLOT

----- WHISTLE

TOOTH CLEANING AISLE Clean dogs' sharp teeth

COLUMNAR BUMPS ON

Just pull up when removing

the toy attached to the surface

THE SUCTION CUP

L..... POWERFUL SUCTION CUP

## Upgrade TPR material

Fully upgraded material, double bite-resistant

Dog toothpaste or attractant can be applied on the molar teeth of the teeth cleaning aisle, which can attract the dog's interest. So that the dog can brush its teeth by itself while playing.

## [Product Information]

Color: Yellow+Green Material: TPR Weight: 5.36 OZ Size: Height:6.02 in Diameter of suction cup:3.62 in Pets: Suitable for large, medium and small dogs.