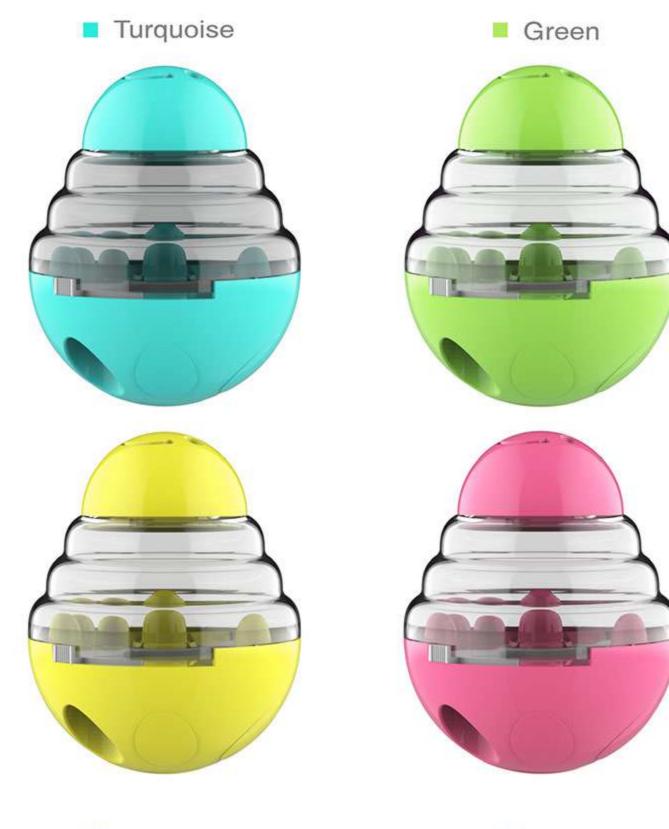

## SDZCM01 **Lightning Fortune Cat Tumbler Treat Toy**

[Sway/the top propeller can be rotated freely]This product does not need electricity drive, it will move back and forth by itself when cat gently touch it, at the same time the top propeller can be rotated freely which attracts cat's highly interest in the toy and makes cat likes to play this toy. The toy applies tumbler design, which enables the toy not to be knocked over by the cat, no matter how hardly cat shaking it.

[Food Dispensing Toys]Snacks or cat food can be put by opening the top of the toy, and the outside of the toy is provided with a dial, to control the speed of food dispensing. The dial can be adjusted in three levels, to control the speed of food dispensing, so that cat can finish eating while playing. Slowing down the speed of cat eating is more conducive to the health of the cat diet.

[Track Turntable Ball Toy] This toy is designed with a built-in track in the middle. The track is equipped with two interactive cat balls that can rotate freely back and forth. Multiple designs can increase cat's interest of playing, and prevent cat from destroying furniture, clothes, etc. when cat is bored or alone.

#### [Product Information]

Color: Blue, Yellow, Turquoise, Green, Pink

Material: ABS

Weight: 18.06 oz

Size: Body :4.25\*4.64\*6.85in

Pets: Suitable to cats in any size

Scan WeChat for more information of this product