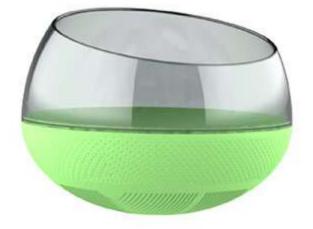

## SDZCM01 **Lightning Fortune Cat Tumbler Treat Toy**

[Sway/the top propeller can be rotated freely]This product does not need electricity drive, it will move back and forth by itself when cat gently touch it, at the same time the top propeller can be rotated freely which attracts cat's highly interest in the toy and makes cat likes to play this toy. The toy applies tumbler design, which enables the toy not to be knocked over by the cat, no matter how hardly cat shaking it.

[Food Dispensing Toys]Snacks or cat food can be put by opening the top of the toy, and the outside of the toy is provided with a dial, to control the speed of food dispensing. The dial can be adjusted in three levels, to control the speed of food dispensing, so that cat can finish eating while playing. Slowing down the speed of cat eating is more conducive to the health of the cat diet.

[Track Turntable Ball Toy] This toy is designed with a built-in track in the middle. The track is equipped with two interactive cat balls that can rotate freely back and forth. Multiple designs can increase cat's interest of playing, and prevent cat from destroying furniture, clothes, etc. when cat is bored or alone.