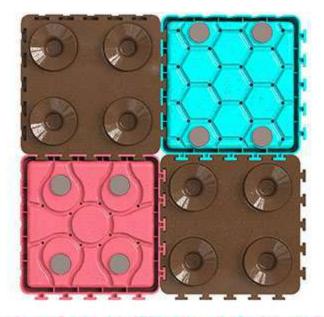

## INULTIFUNCTIONAL & DETACHAELE DOG LICK MAT

Can be used separately or combinedly randomly. This toy can be used to distract dog's attention when taking shower or cutting nails.

#### A:slow feeding dog food tray B:peanut butter lick mat

B:peanut butter lick mat C:fruit and vegetable slow feeding tray

#### [Product Information]

Color: A: Turquoise B: Yellow/Green C: Red Material: Lick Mat A/C: ABS Lick Mat B: TPR Size:Lick Mat A/C:5.91\*5.91\*0.87 inch Lick Mat B: 5.91\*5.91\*0.59 inch Specification: 1pc Lick Mat A +1pc Lick Mat C+ 2pcs Lick Mat B Breed: Suitable for small, medium and large dogs in any breeds.

There are four suction cups on the back, which can be lay flat or use vertically.

GO PUBLIC IN DECEMBER, 2019