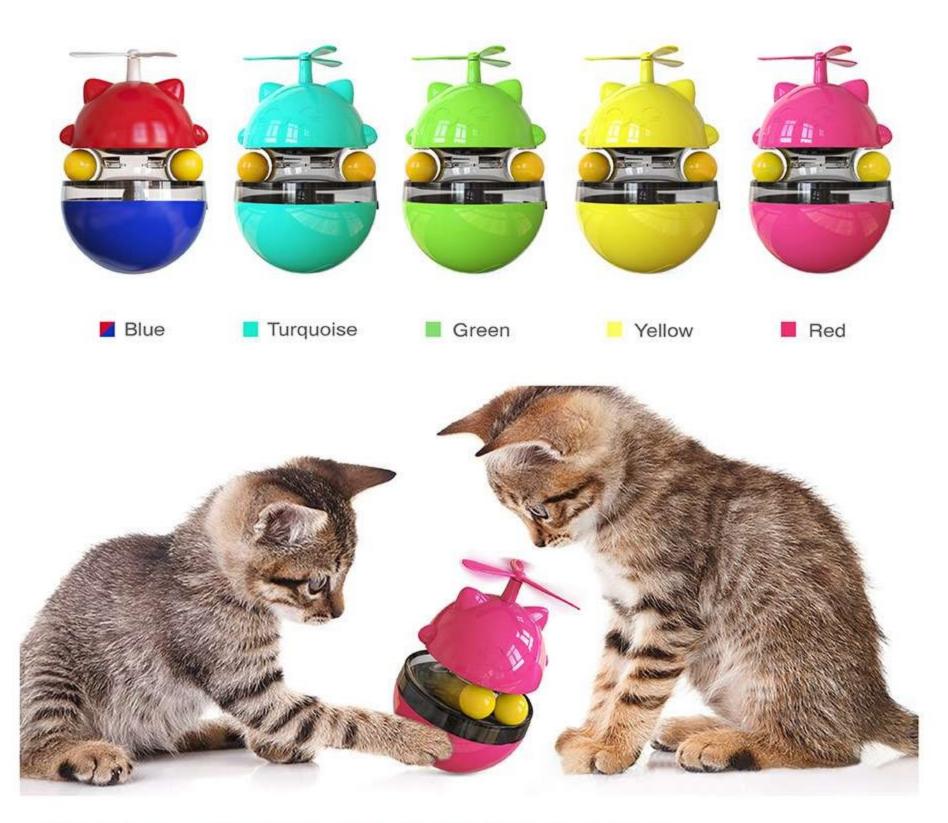

## SDZCM01 **Lightning Fortune Cat Tumbler Treat Toy**

[Sway/the top propeller can be rotated freely]This product does not need electricity drive, it will move back and forth by itself when cat gently touch it, at the same time the top propeller can be rotated freely which attracts cat's highly interest in the toy and makes cat likes to play this toy. The toy applies tumbler design, which enables the toy not to be knocked over by the cat, no matter how hardly cat shaking it.

[Food Dispensing Toys]Snacks or cat food can be put by opening the top of the toy, and the outside of the toy is provided with a dial, to control the speed of food dispensing. The dial can be adjusted in three levels, to control the speed of food dispensing, so that cat can finish eating while playing. Slowing down the speed of cat eating is more conducive to the health of the cat diet.

[Track Turntable Ball Toy] This toy is designed with a built-in track in the middle. The track is equipped with two interactive cat balls that can rotate freely back and forth. Multiple designs can increase cat's interest of playing, and prevent cat from destroying furniture, clothes, etc. when cat is bored or alone.

Size:3.93\*3.93\*6.1in

weight:17.81oz

Pets: suitable for large, medium and small cats