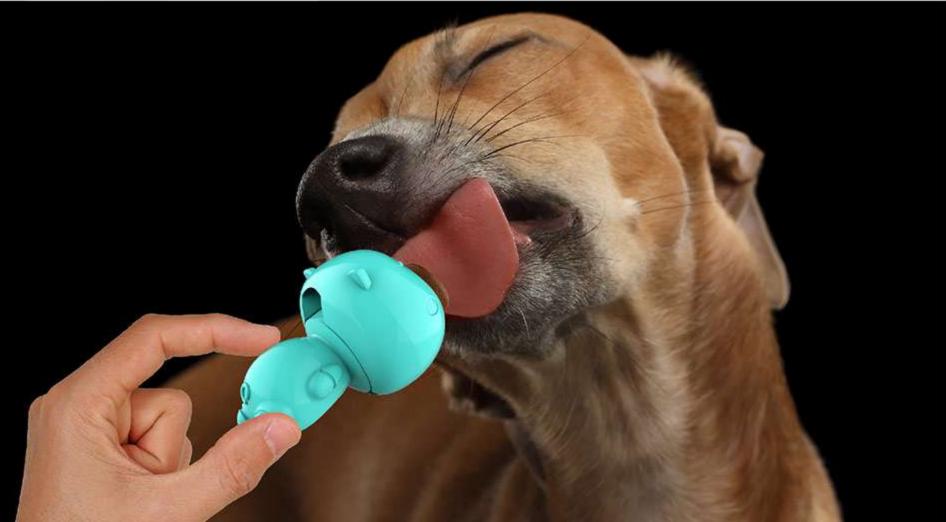

## SDZCM01 **Lightning Fortune Cat Tumbler Treat Toy**

[Sway/the top propeller can be rotated freely]This product does not need electricity drive, it will move back and forth by itself when cat gently touch it, at the same time the top propeller can be rotated freely which attracts cat's highly interest in the toy and makes cat likes to play this toy. The toy applies tumbler design, which enables the toy not to be knocked over by the cat, no matter how hardly cat shaking it.

[Food Dispensing Toys]Snacks or cat food can be put by opening the top of the toy, and the outside of the toy is provided with a dial, to control the speed of food dispensing. The dial can be adjusted in three levels, to control the speed of food dispensing, so that cat can finish eating while playing. Slowing down the speed of cat eating is more conducive to the health of the cat diet.

[Track Turntable Ball Toy] This toy is designed with a built-in track in the middle. The track is equipped with two interactive cat balls that can rotate freely back and forth. Multiple designs can increase cat's interest of playing, and prevent cat from destroying furniture, clothes, etc. when cat is bored or alone.