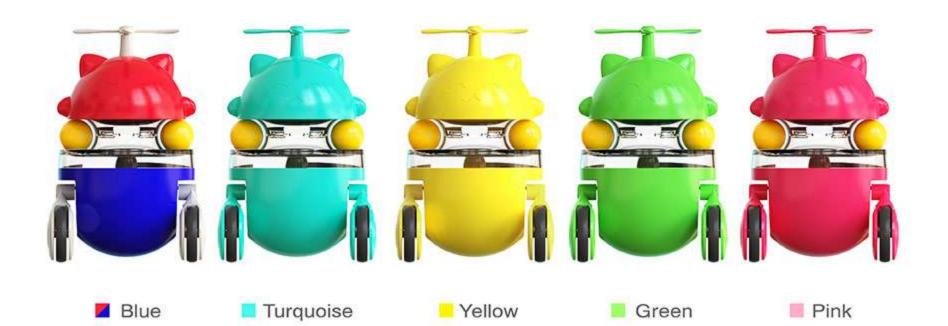

## SDZCM01 **Lightning Fortune Cat Tumbler Treat Toy**

[Sway/the top propeller can be rotated freely]This product does not need electricity drive, it will move back and forth by itself when cat gently touch it, at the same time the top propeller can be rotated freely which attracts cat's highly interest in the toy and makes cat likes to play this toy. The toy applies tumbler design, which enables the toy not to be knocked over by the cat, no matter how hardly cat shaking it.

[Food Dispensing Toys]Snacks or cat food can be put by opening the top of the toy, and the outside of the toy is provided with a dial, to control the speed of food dispensing. The dial can be adjusted in three levels, to control the speed of food dispensing, so that cat can finish eating while playing. Slowing down the speed of cat eating is more conducive to the health of the cat diet.

[Track Turntable Ball Toy] This toy is designed with a built-in track in the middle. The track is equipped with two interactive cat balls that can rotate freely back and forth. Multiple designs can increase cat's interest of playing, and prevent cat from destroying furniture, clothes, etc. when cat is bored or alone.

Size:3.93\*3.93\*6.1in

weight:17.81oz

Pets: suitable for large, medium and small cats