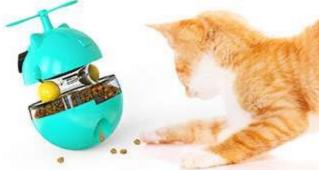

## PQG01 Multifunction Pet Dog Ball Launcher

[Multifunction Pet Dog Ball Launcher]This is an interactive pet toy, integrates a variety of interactive functions, such as dog ball launcher, pet ball with automatic stretching rope,ect.

[Ball Launcher Function] The molar ball can be easily installed on the top of the ball launcher, and directly swing the arm to throw the molars to a distance, allowing the dog to catch it back. It is sanitary and people don't bend down when using it. The throwing club has an extended handle and curved body design, which optimizes the flight trajectory of the ball and makes the ball throw farther, and make more fun for the dog.

[Pet Ball with Automatic Retractable Rope]If you don't want to throw the ball very far, you can attach the molar ball to the throwing stick through the drawstring buckle, under the restriction of the drawstring buckle, the throwing range of the molar ball can be controlled, owner can throw and pull back the molar ball, and can repeat the process, interactive play with dogs to increase the fun of products and enhances the relationship between owner and pet dog.

[Ring Retractable Rope Ball]The molar ball has a built-in retractable rope, which is put on the middle finger of the owner through a round rope buckle at the other end of the rope, and then thrown after turning, with the help of inertia, the ball can be thrown far away. It can also throw the molar ball far away when not using the launcher, bringing more happiness to the owner and pets;

[Easy to use, suitable for playing in a variety of scenarios]This product is simple to use and can be used directly without additional installation process.The interaction between the owner and the pet is very effective, which can not only increase the affection between owners and pets, but also make dogs exercise and improve their physical fitness.