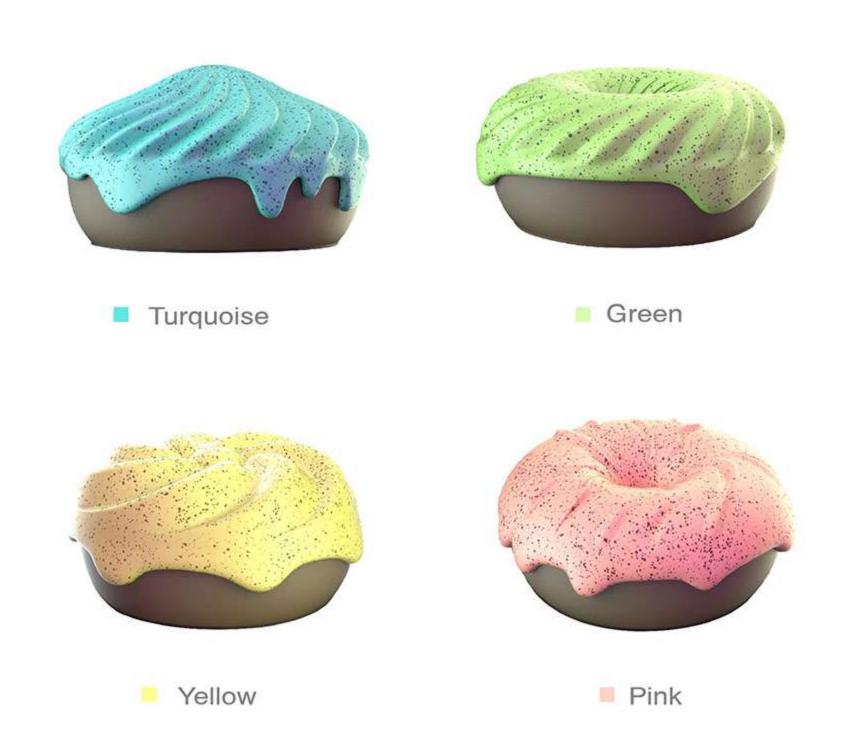

## [Product Information]

Color:Blue,Turquoise,Yellow

Material:ABS

Size:(ball launcher):2.72\*2.68\*19.4 in

weight:6.63oz

Pets: suitable for large, medium and small dogs

## [Product Information]

Color:Red,Yellow,Turquoise,Pink

Material:ABS

Size: (without interactive cat stick) 9.84\*9.84\*6.26in

weight:13.72oz

Pets: suitable for large, medium and small cats