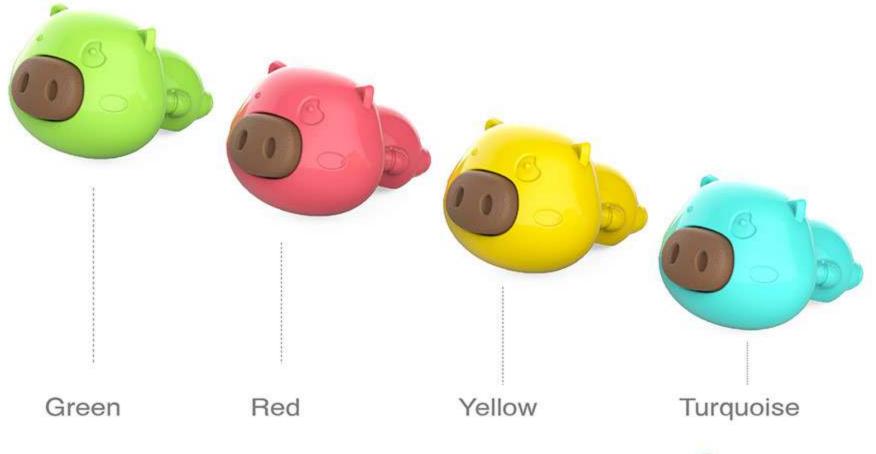

Size:3.93\*3.93\*6.1in

weight:17.81oz

Pets: suitable for large, medium and small cats