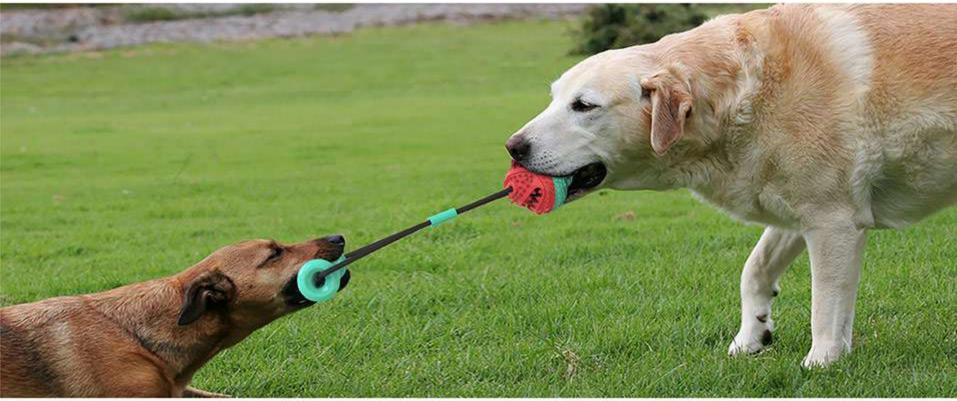

## PQG01 Multifunction Pet Dog Ball Launcher

[Multifunction Pet Dog Ball Launcher]This is an interactive pet toy, integrates a variety of interactive functions, such as dog ball launcher, pet ball with automatic stretching rope,ect.

[Easy to use, suitable for playing in a variety of scenarios]This product is simple to use and can be used directly without additional installation process.The interaction between the owner and the pet is very effective, which can not only increase the affection between owners and pets, but also make dogs exercise and improve their physical fitness.

#### Leisurely interactive with your dog

Owners can throw and pull back the molar ball, and can repeat the process, interactive play with dogs to increase the fun of products and enhances the relationship between owner and pet dog.

#### Train your dog easily outdoors

A variety of combined use methods, whether combined into a throwing club or a ring telescopic drawstring ball, can increase the intimacy and collaboration between pets.