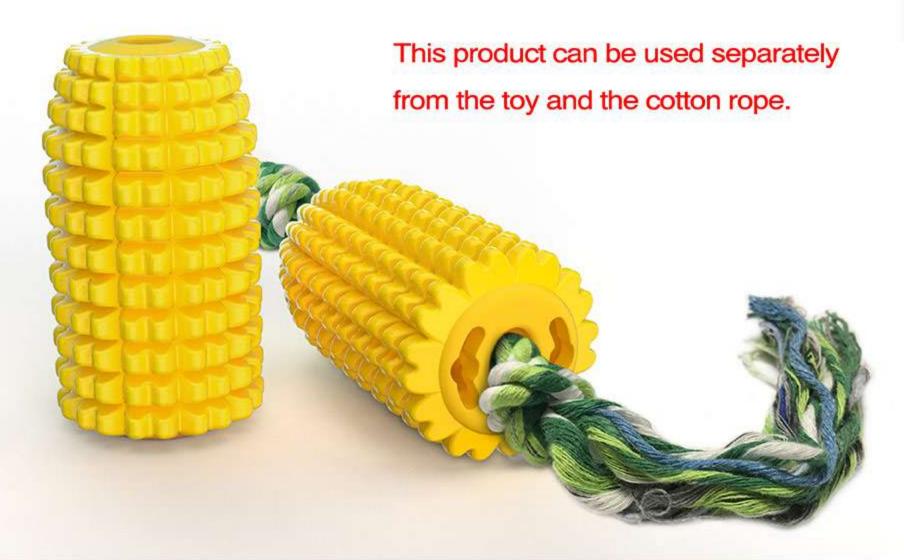

## PQG01 Multifunction Pet Dog Ball Launcher

[Multifunction Pet Dog Ball Launcher]This is an interactive pet toy, integrates a variety of interactive functions, such as dog ball launcher, pet ball with automatic stretching rope,ect.

[Ball Launcher Function] The molar ball can be easily installed on the top of the ball launcher, and directly swing the arm to throw the molars to a distance, allowing the dog to catch it back. It is sanitary and people don't bend down when using it. The throwing club has an extended handle and curved body design, which optimizes the flight trajectory of the ball and makes the ball throw farther, and make more fun for the dog.

[Pet Ball with Automatic Retractable Rope]If you don't want to throw the ball very far, you can attach the molar ball to the throwing stick through the drawstring buckle, under the restriction of the drawstring buckle, the throwing range of the molar ball can be controlled, owner can throw and pull back the molar ball, and can repeat the process, interactive play with dogs to increase the fun of products and enhances the relationship between owner and pet dog.