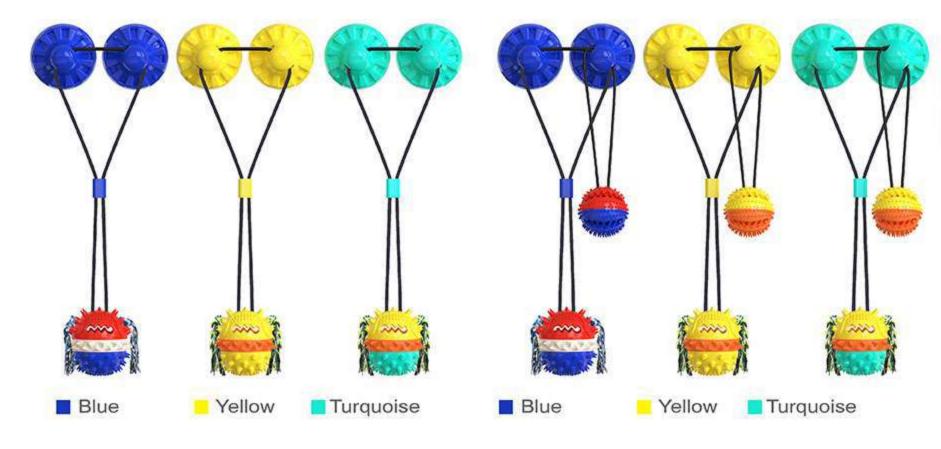

## [Product Information]

Color:Blue,Turquoise,Yellow

Material:ABS

Size:(ball launcher):2.72\*2.68\*19.4 in

weight:6.63oz

Pets: suitable for large, medium and small dogs

## PQG01 Multifunction Pet Dog Ball Launcher

[Multifunction Pet Dog Ball Launcher]This is an interactive pet toy, integrates a variety of interactive functions, such as dog ball launcher, pet ball with automatic stretching rope,ect.

[Ball Launcher Function] The molar ball can be easily installed on the top of the ball launcher, and directly swing the arm to throw the molars to a distance, allowing the dog to catch it back. It is sanitary and people don't bend down when using it. The throwing club has an extended handle and curved body design, which optimizes the flight trajectory of the ball and makes the ball throw farther, and make more fun for the dog.

[Pet Ball with Automatic Retractable Rope]If you don't want to throw the ball very far, you can attach the molar ball to the throwing stick through the drawstring buckle, under the restriction of the drawstring buckle, the throwing range of the molar ball can be controlled, owner can throw and pull back the molar ball, and can repeat the process, interactive play with dogs to increase the fun of products and enhances the relationship between owner and pet dog.

[Ring Retractable Rope Ball]The molar ball has a built-in retractable rope, which is put on the middle finger of the owner through a round rope buckle at the other end of the rope, and then thrown after turning, with the help of inertia, the ball can be thrown far away. It can also throw the molar ball far away when not using the launcher, bringing more happiness to the owner and pets;