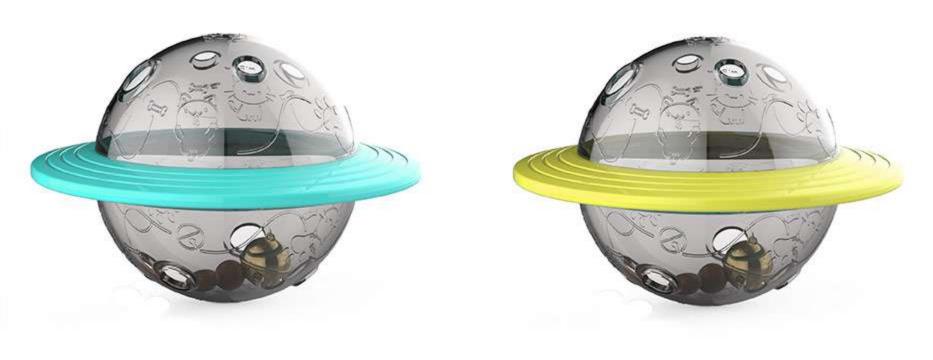

## Happy Turntable Cat Toy

[Track ball toy]The bottom of the toy is a transparent track, the track is put with a plurality of interactive cat ball, the cat can use the cat claw in the track toggle the interactive cat ball, the interactive cat ball will rotate in the circular track, attract the cat's interest in play; When the cat is bored or alone at home, it can relieve the worry of unaccompanied, so that the cat will not damage the family furniture, clothes, etc.

[Puzzle Food Dispensing Turntable Toy]The middle level of the toy is the cat turntable toy,which has the function of leaking food, and the turntable can be rotated under the external force of the cat. Open the transparent top of the turntable and put cat food or snacks inside. As the turntable spins, snacks can slide down to the snack aisle on either side and are given to the cat as a play reward, improve the cat's intelligence.

[Multiple funny cat stick design]The top of the toy is designed with a interactive cat stick with spring, and two interactive cat balls are designed on both sides of the middle turntable. The cat can make the turntable rotate by flipping the interactive cat stick. This kind of multiple cat-teasing parts design will bring more and longer time fun to the cat.

## [Product Information]

Color:Red,Yellow,Turquoise,Pink

Material:ABS

Size: (without interactive cat stick) 9.84\*9.84\*6.26in

weight:13.72oz

Pets: suitable for large, medium and small cats