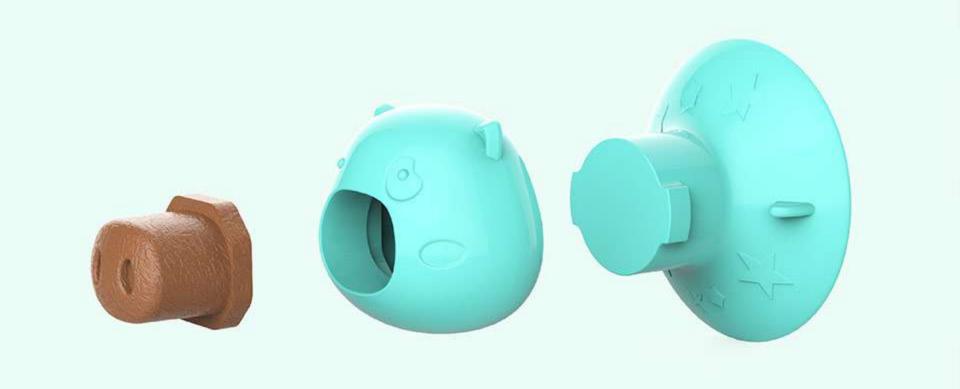

#### Pig Shape Dog Treat Toy with Suction Cup

### [Product Information]

Color: Turquoise, Green, Yellow, Red

Material: TPR

Weight: 4.23oz

Specification: 1 pack

Breed: Suitable for small, medium and large dogs in any breeds.

GO PUBLIC IN OCTOBER, 2019

## **PIG SHAPE DOG TREAT TOY**

## [Product Information]

Color: Turquoise, Green, Yellow, Red Material: TPR Weight: 4.23oz Specification: 1 pack Breed: Suitable for small, medium and large dogs in any breeds.

XPA01 / XPB01