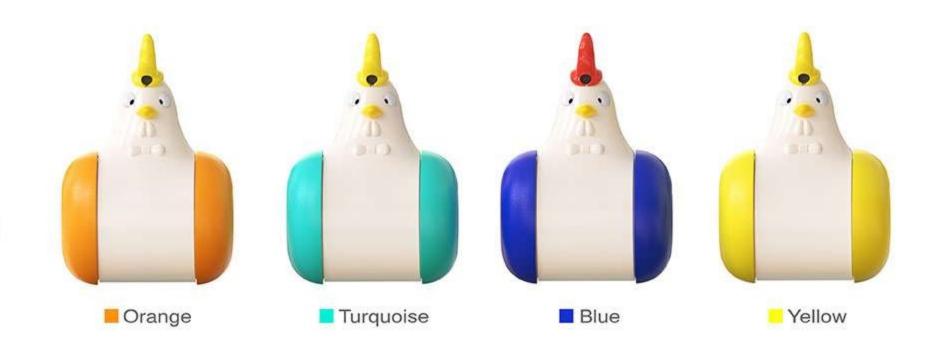

[CAT CALLING DEVICE] This toy has an independent cat calling device switch. When it is turned on, the toy will make a special sound, to call nearby cats, which is practical.

[SELF-WEIGHT BALANCE MOVEMENT FUNCTION] This product adopts a self-weight balance system, which will move by itself when touching, and no electric drive required.

----- Toy wheels

Charging hole Toy switch -----

----- Charging indicator

The toy can emit a special sound for calling cat, which will effectively attract cat and help the owner to find cat, preventing cat from being lost.