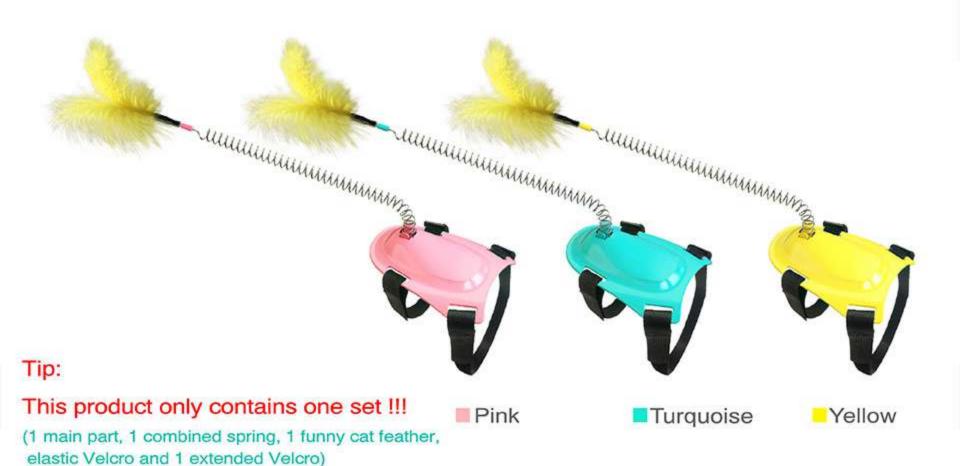

## [Product Information]

Color:Blue、Yellow、Turquoise、Pink Material: ABS Size: 9.33×1.97×4.37 in Weight: 0.7oz Pets: suitable for large, medium and small cats

### [Product Information]

Color: Yellow, Turquoise, Pink Material: main body ABS Weight: 1.16 OZ Size: 2.83\*3.31\*0.83 IN Pets: Suitable for all kinds of cats