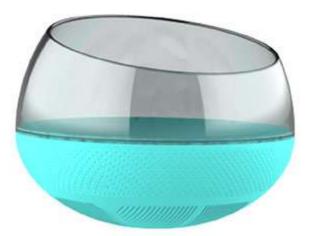

## SDZCM01 **Lightning Fortune Cat Tumbler Treat Toy**

[Sway/the top propeller can be rotated freely]This product does not need electricity drive, it will move back and forth by itself when cat gently touch it, at the same time the top propeller can be rotated freely which attracts cat's highly interest in the toy and makes cat likes to play this toy. The toy applies tumbler design, which enables the toy not to be knocked over by the cat, no matter how hardly cat shaking it.

[Food Dispensing Toys]Snacks or cat food can be put by opening the top of the toy, and the outside of the toy is provided with a dial, to control the speed of food dispensing. The dial can be adjusted in three levels, to control the speed of food dispensing, so that cat can finish eating while playing. Slowing down the speed of cat eating is more conducive to the health of the cat diet.

[Track Turntable Ball Toy] This toy is designed with a built-in track in the middle. The track is equipped with two interactive cat balls that can rotate freely back and forth. Multiple designs can increase cat's interest of playing, and prevent cat from destroying furniture, clothes, etc. when cat is bored or alone.