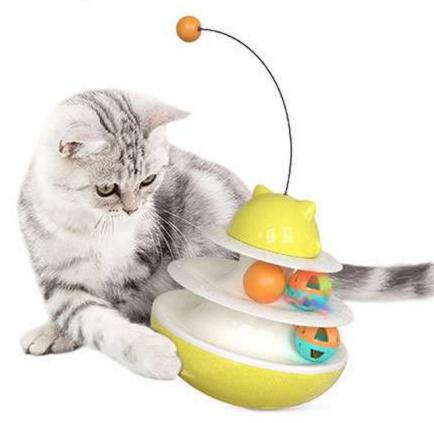

## Happy Turntable Cat Toy

[Track ball toy]The bottom of the toy is a transparent track, the track is put with a plurality of interactive cat ball, the cat can use the cat claw in the track toggle the interactive cat ball, the interactive cat ball will rotate in the circular track, attract the cat's interest in play; When the cat is bored or alone at home, it can relieve the worry of unaccompanied, so that the cat will not damage the family furniture, clothes, etc.

[Puzzle Food Dispensing Turntable Toy]The middle level of the toy is the cat turntable toy,which has the function of leaking food, and the turntable can be rotated under the external force of the cat. Open the transparent top of the turntable and put cat food or snacks inside. As the turntable spins, snacks can slide down to the snack aisle on either side and are given to the cat as a play reward, improve the cat's intelligence.

[Multiple funny cat stick design]The top of the toy is designed with a interactive cat stick with spring, and two interactive cat balls are designed on both sides of the middle turntable. The cat can make the turntable rotate by flipping the interactive cat stick. This kind of multiple cat-teasing parts design will bring more and longer time fun to the cat.

[Anti-toppling design]9.8in Large-size chassis design,with 4 non-slip rubber pads on the bottom. This stable non-slip design, prevents the cat from knocking over the toy when the cat is playing.

Double track ball toy