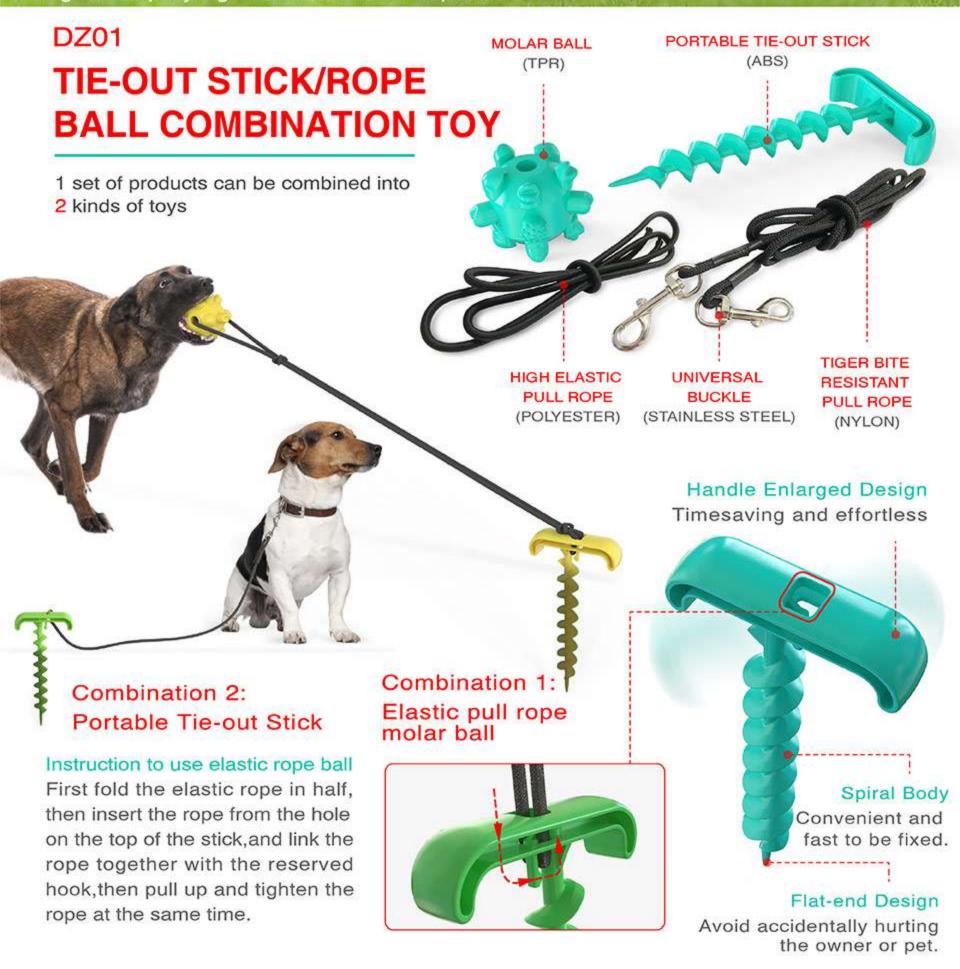

## GO PUBLIC IN JULY, 2020

This is a multi-functional autonomous dog walking artifact, which can leash the dog while playing with the elastic rope ball.

The designed of high elastic pull rope and molar ball allows the dog to consume more energy, exercise the dog's body and relieve the dog's anxiety.

The green healthy TPR soft molar ball does not hurt the dog's gums and makes the dog healthier.

This product is an automatic dog walking artifact. It is designed to resist tiger bite and pull rope, which can resist the tearing of strong family dogs and working dogs.

## [Product Information]

Color: Turquoise, Yellow, Green, Pink Material: Tie-out Stick:ABS Molar Ball:TPR Size: Tie-out Stick:4.72\*1.26\*10.20 in Molar Ball:3.15\*2.64\*3.15 in Pets: Suitable for large, medium and small dogs.

#### Elastic pull rope use instruction

First fold the elastic rope in half, then insert the rope from the hole on the top of thestick, and link the rope together with the reserved hook, then pull up and tighten therope at the same time.

#### Handle Enlarged Design

Timesaving and effortless

Spiral Body Convenient and fast to be fixed

Flat-end Design

Avoid accidentally hurting the owner or pet