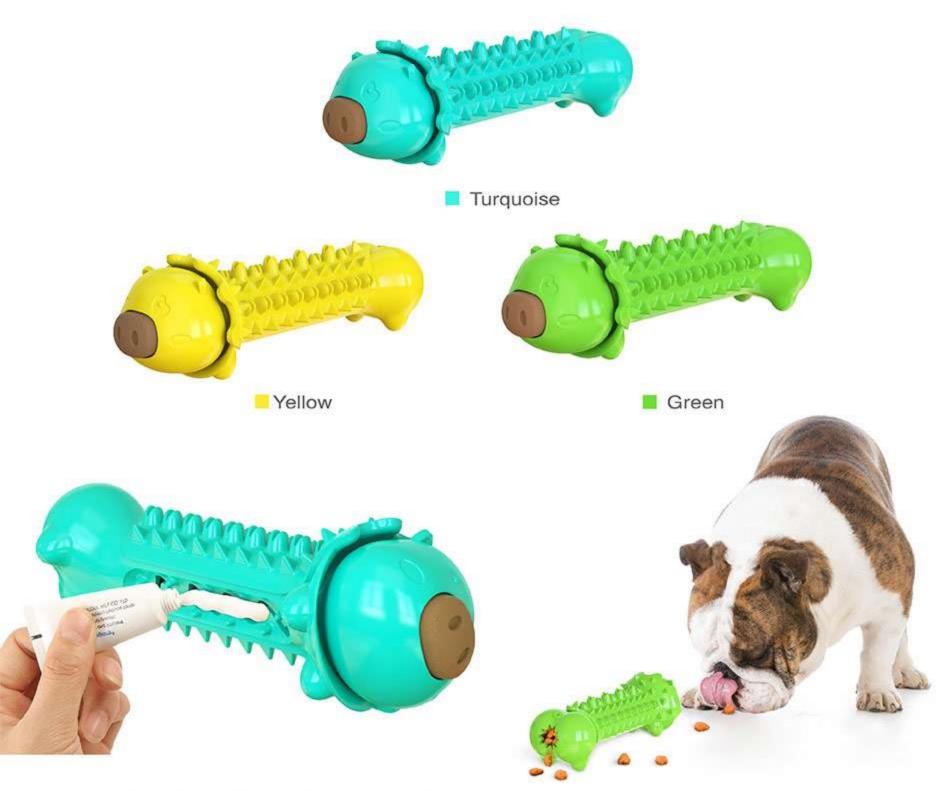

## SDZCM01 **Lightning Fortune Cat Tumbler Treat Toy**

[Sway/the top propeller can be rotated freely]This product does not need electricity drive, it will move back and forth by itself when cat gently touch it, at the same time the top propeller can be rotated freely which attracts cat's highly interest in the toy and makes cat likes to play this toy. The toy applies tumbler design, which enables the toy not to be knocked over by the cat, no matter how hardly cat shaking it.

[Food Dispensing Toys]Snacks or cat food can be put by opening the top of the toy, and the outside of the toy is provided with a dial, to control the speed of food dispensing. The dial can be adjusted in three levels, to control the speed of food dispensing, so that cat can finish eating while playing. Slowing down the speed of cat eating is more conducive to the health of the cat diet.

[Track Turntable Ball Toy] This toy is designed with a built-in track in the middle. The track is equipped with two interactive cat balls that can rotate freely back and forth. Multiple designs can increase cat's interest of playing, and prevent cat from destroying furniture, clothes, etc. when cat is bored or alone.

#### Adjustable dial

Adjust the speed of food dispensing, which can be adjusted in three levels.

Toy switch button Long press 2 seconds to open/close

#### Food diepensing hole

By adjusting the state of the food dispensing hole, the food dispensing speed can be adjusted, which is beneficial to the health of the cat's diet.

#### Transparent granary design

Propeller -----

No electric power,cat gentle touch toy, the propeller will

Double infrared funny

the cat touches the toy, toy's a glasses position will emit an infrared light to attract the cat's

cat light design The product has an automatic sensor switch function, when

Double track interactive cat ball

free rotation

attention.

You can know the cat's surplus food status at any time and replenish it anytime and anywhere.Open the top cover of the turntable cat's head, and you can put cat food or snacks inside.

Size:3.93\*3.93\*6.1in

weight:17.81oz

Pets: suitable for large, medium and small cats