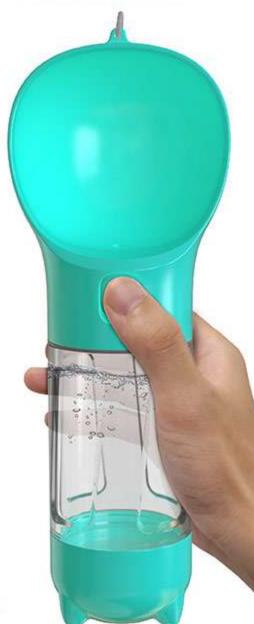

#### There are 4 colors and 4 configurations you can choose.

Small size, easy to carry and operate. It combines multifunctions such as water drinking, poop cleaning and so on. It's more convenient for pets to drink water. The owner can feed water more easily and travel without worry anything.