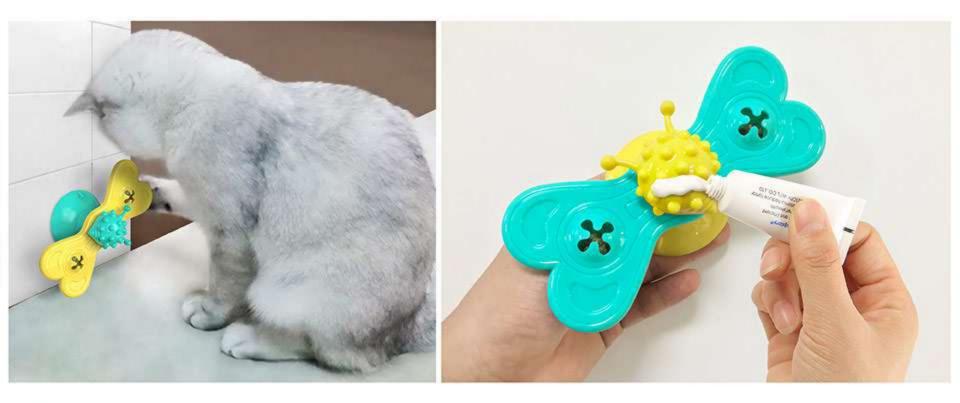

## Happy Turntable Cat Toy

[Track ball toy]The bottom of the toy is a transparent track, the track is put with a plurality of interactive cat ball, the cat can use the cat claw in the track toggle the interactive cat ball, the interactive cat ball will rotate in the circular track, attract the cat's interest in play; When the cat is bored or alone at home, it can relieve the worry of unaccompanied, so that the cat will not damage the family furniture, clothes, etc.

[Puzzle Food Dispensing Turntable Toy]The middle level of the toy is the cat turntable toy,which has the function of leaking food, and the turntable can be rotated under the external force of the cat. Open the transparent top of the turntable and put cat food or snacks inside. As the turntable spins, snacks can slide down to the snack aisle on either side and are given to the cat as a play reward, improve the cat's intelligence.

[Multiple funny cat stick design]The top of the toy is designed with a interactive cat stick with spring, and two interactive cat balls are designed on both sides of the middle turntable. The cat can make the turntable rotate by flipping the interactive cat stick. This kind of multiple cat-teasing parts design will bring more and longer time fun to the cat.