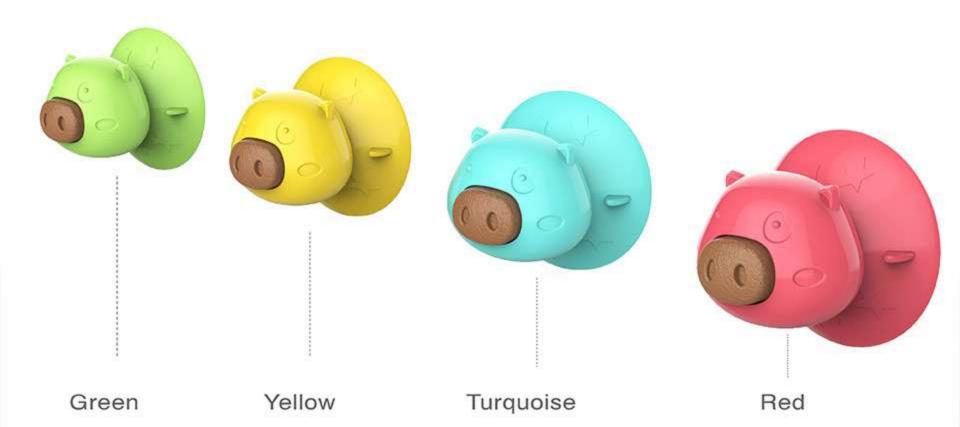

### [Product Information]

Color: Turquoise, Green, Yellow, Red

Material: TPR

Weight: 4.23oz

Specification: 1 pack

Breed: Suitable for small, medium and large dogs in any breeds.

GO PUBLIC IN OCTOBER, 2019

## [Product Information]

Color: Turquoise, Green, Yellow, Red Material: TPR Weight: 4.23oz Specification: 1 pack Breed: Suitable for small, medium and large dogs in any breeds.

XPA01 / XPB01