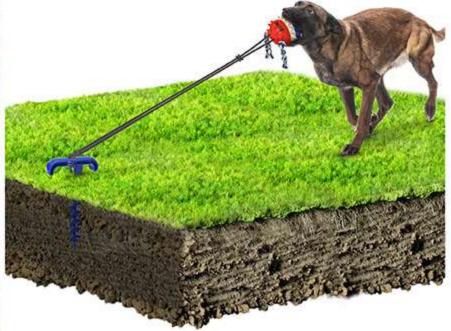

## PQG01 Multifunction Pet Dog Ball Launcher

[Multifunction Pet Dog Ball Launcher]This is an interactive pet toy, integrates a variety of interactive functions, such as dog ball launcher, pet ball with automatic stretching rope,ect.

[Ball Launcher Function] The molar ball can be easily installed on the top of the ball launcher, and directly swing the arm to throw the molars to a distance, allowing the dog to catch it back. It is sanitary and people don't bend down when using it. The throwing club has an extended handle and curved body design, which optimizes the flight trajectory of the ball and makes the ball throw farther, and make more fun for the dog.

[Pet Ball with Automatic Retractable Rope]If you don't want to throw the ball very far, you can attach the molar ball to the throwing stick through the drawstring buckle, under the restriction of the drawstring buckle, the throwing range of the molar ball can be controlled, owner can throw and pull back the molar ball, and can repeat the process, interactive play with dogs to increase the fun of products and enhances the relationship between owner and pet dog.

[Ring Retractable Rope Ball]The molar ball has a built-in retractable rope, which is put on the middle finger of the owner through a round rope buckle at the other end of the rope, and then thrown after turning, with the help of inertia, the ball can be thrown far away. It can also throw the molar ball far away when not using the launcher, bringing more happiness to the owner and pets;