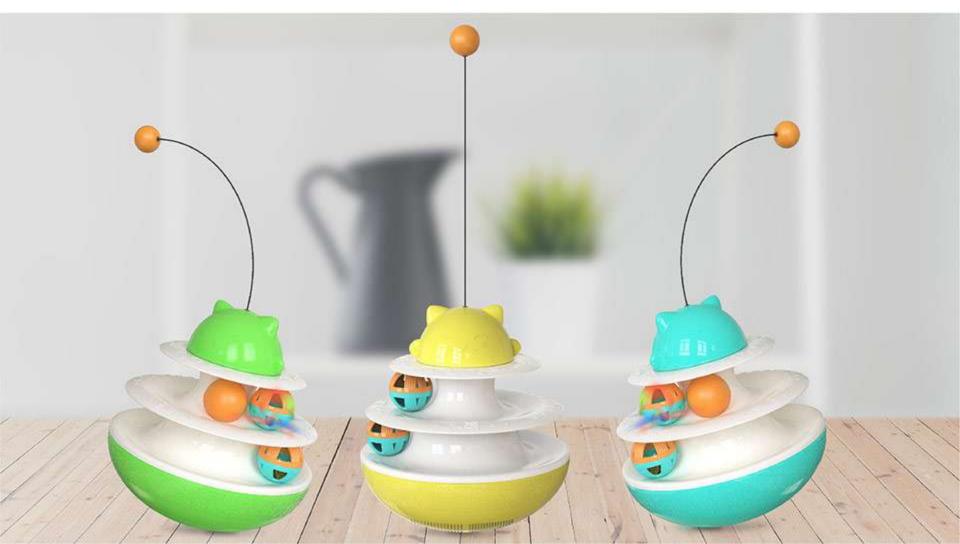

## [Product Information]

Color:Red,Yellow,Turquoise,Pink

Material:ABS

Size: (without interactive cat stick) 9.84\*9.84\*6.26in

weight:13.72oz

Pets: suitable for large, medium and small cats