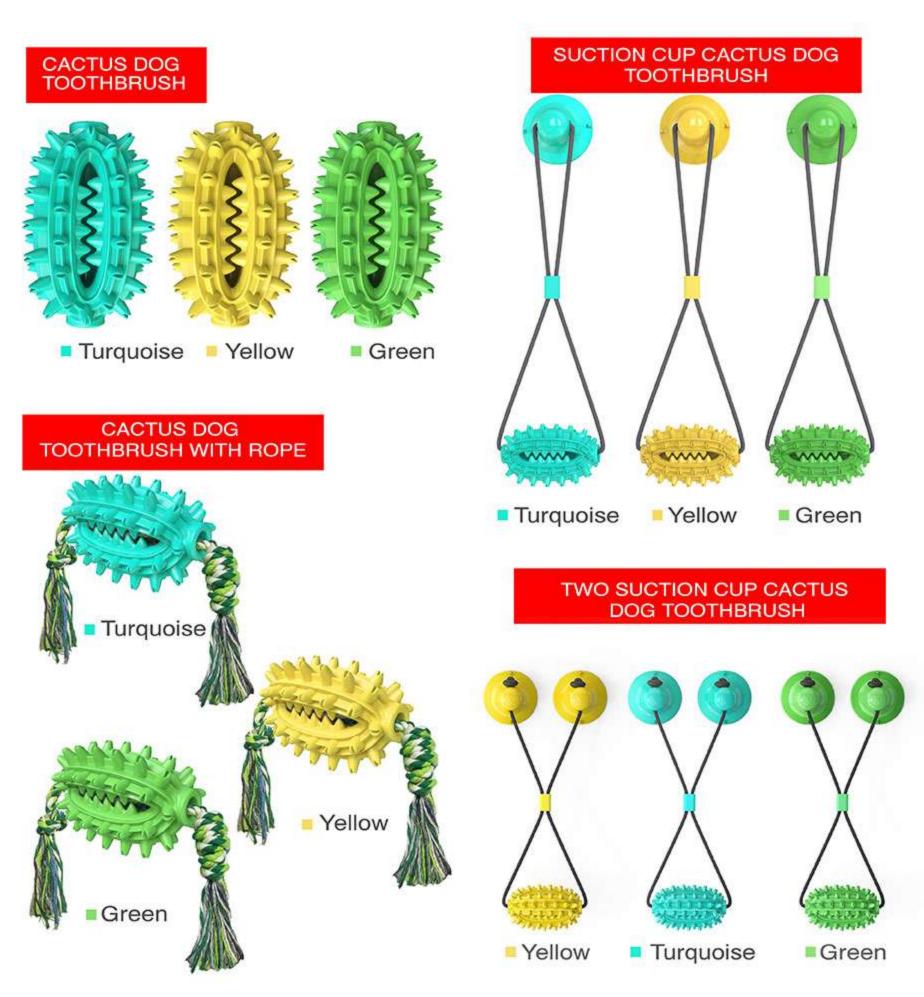

# MULTI-FUNCTIONAL MULTI-CONFIGURATION CACTUS DOG TOOTHBRUSH

[ CACTUS DOG TOOTHBRUSH WITH ROPE] DSXRQ01

4 configuration options, any combination can be used for dogs.

TWO SUCTION CUP CACTUS DOG TOOTHBRUSH

SXPXRQ01

SUCTION CUP CACTUS DOG TOOTHBRUSH XPXRQ01

TOOTH CLEANING CHANNEL GRINDING TEETH

TOP OF MOLAR COLUMN (MOLAR INCISOR)

XRQGYS01

NEWLY DESIGNED TOOTH CLEANING CHANNEL

SERRATED MOLARS WITH DIFFERENT SIZE DISTRIBUTION --

MIDDLE CHANNEL (CAN PUT DOG FOOD/SNACKS, USED AS TEETHING TOY) -----

## [Product Information]

#### CACTUS DOG TOOTHBRUSH

Color: Turquoise, Yellow, Green Material: TPR Size:5.12 X 3.15in Weight: 6.10 OZ Pets: Suitable for large, medium and small dogs.

#### CACTUS DOG TOOTHBRUSH WITH ROPE DOG TOOTHBRUSH

Color: Turquoise, Yellow, Green Material: TPR Size:5.12 X 3.15in (without rope) Weight: 7.48 OZ Pets: Suitable for large, medium and small dogs.

# SUCTION CUP CACTUS

Color: Turquoise, Yellow, Green Material: TPR, Cotton dog bite rope Size:16.54 X 5.12 X 3.15in Weight: 10.58 OZ Pets: Suitable for large, medium and small dogs.

#### TWO SUCTION CUP CACTUS DOG TOOTHBRUSH

Color: Turquoise, Yellow, Green Material: TPR, Nylon pull rope Size:21.65 X 5.12 X 3.15in Weight: 14.57 OZ Pets: Suitable for large, medium and small dogs.