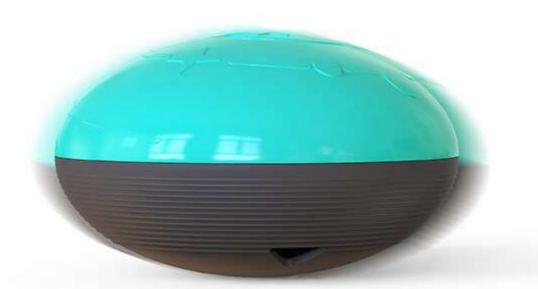

## SDZCM01 **Lightning Fortune Cat Tumbler Treat Toy**

[Sway/the top propeller can be rotated freely]This product does not need electricity drive, it will move back and forth by itself when cat gently touch it, at the same time the top propeller can be rotated freely which attracts cat's highly interest in the toy and makes cat likes to play this toy. The toy applies tumbler design, which enables the toy not to be knocked over by the cat, no matter how hardly cat shaking it.

[Food Dispensing Toys]Snacks or cat food can be put by opening the top of the toy, and the outside of the toy is provided with a dial, to control the speed of food dispensing. The dial can be adjusted in three levels, to control the speed of food dispensing, so that cat can finish eating while playing. Slowing down the speed of cat eating is more conducive to the health of the cat diet.

[Track Turntable Ball Toy] This toy is designed with a built-in track in the middle. The track is equipped with two interactive cat balls that can rotate freely back and forth. Multiple designs can increase cat's interest of playing, and prevent cat from destroying furniture, clothes, etc. when cat is bored or alone.