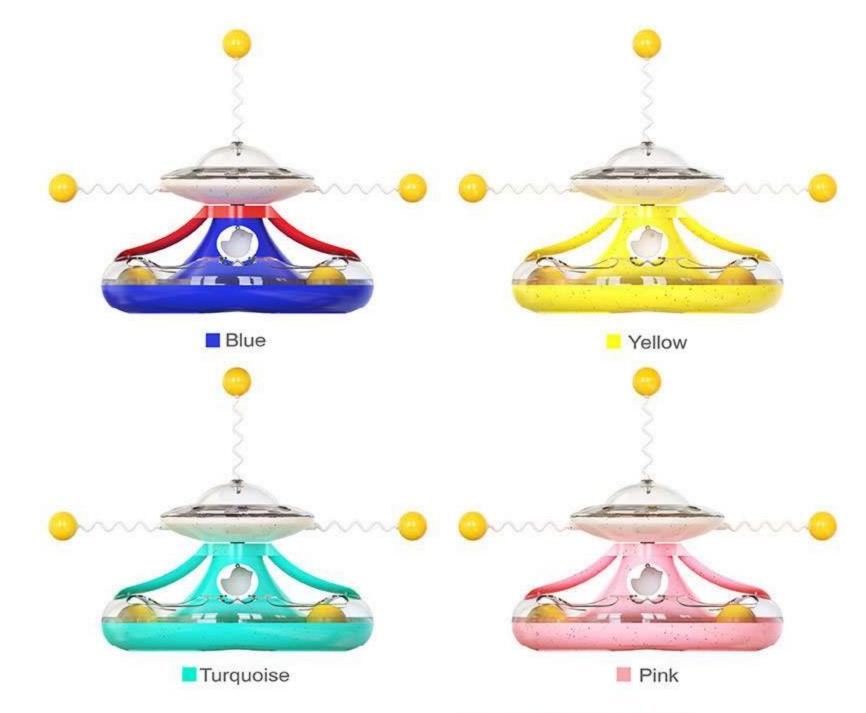

## [Product Information]

Color:Red,Yellow,Turquoise,Pink

Material:ABS

Size: (without interactive cat stick) 9.84\*9.84\*6.26in

weight:13.72oz

Pets: suitable for large, medium and small cats