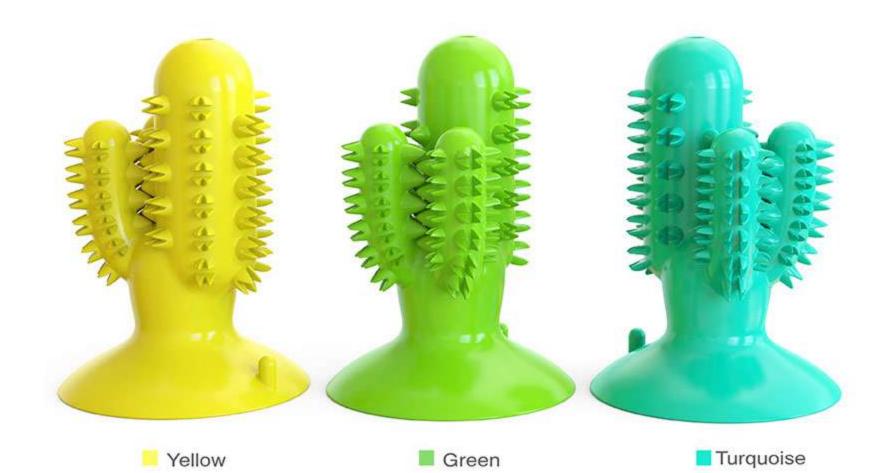

# CACTUS-SHAPED SQUEAKY DOG TOOTHBRUSH

DOG TOOTHBRUSH\SQUEAK TOY REMOVE CALCULUS\RELIEVE ANXIETY DESIGNED WITH SIMULATED CACTUS-SHAP AND 360°SERRATED MOLAR BUMPS

Teeth cleaning aisle Clean dogs' sharp teeth.

Put dog food or fine snacks in the teeth cleaning aisle,Can be used as a food dispensing toy.

Curved cleaning tank

·· Pointed teeth

Serrated molar bumps Clean dogs'

molar teeth

Columnar bumps on the suction cup

MMMM

Just pull up when removing the toy attached to the surface. Powerful suction cup

The toy can be adsorbed on any plane

Whistle Top of the moalr column+ edge of the suction cup Clean dogs' incisor

The dog toothbrush can be adsorbed on the floor or on the wall, which makes it more convenient for pet dogs to use, and bring some interactive fun!

Dog toothpaste or attractant can be applied on the molar teeth of the teeth cleaning aisle, which will better clean dogs' teeth.

## [Product Information]

Color: Turquoise, Yellow, Green

Material: TPR

Weight: 4.41 OZ

Size: 3.62 X 3.62 X 5.04 IN

Pets: Suitable for large, medium and small dogs.