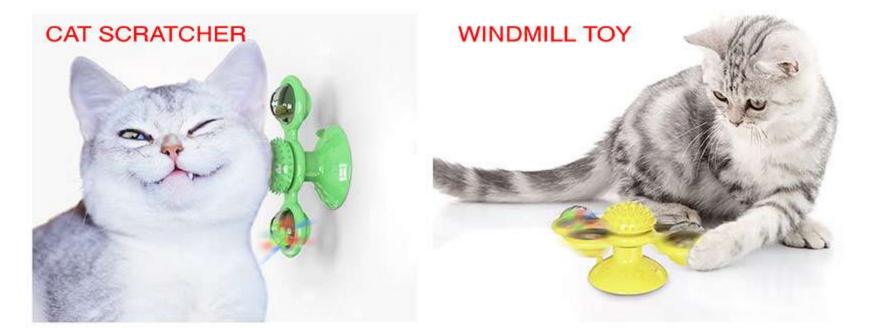

## TLQMWJ01 GYRO BALL CAT TOY

[MULTIPLE ATTRACTIVE CATS] This is a multi-functional indoor interactive cat toy with a rotating gyro shape design. It is a puzzle toy, a windmill toy, and a puzzle toy.

[GRAVITY ROTATION FUNCTION]When the cat is playing, it can make the toy body rotate gently. The power bar on both sides of the body is designed with a Interactive cat ball, which can attract the cat's interest in playing and play a function of power rotation. The center axis of the toy body is designed with a gravity system to prevent the toy from spinning too fast and causing the cat to lose interest. When the toy spins around a few times, it will stop under the action of the gravity system and wait for the cat's next swing.

[TOY WITH BUILT-IN CATNIP] 3 catnip balls with high content are placed in the transparent part at the top of the toy. When the toy is rotating, the catnip balls will beat randomly, which can effectively attract more play interest of the cat.

[DESIGN OF LARGE SUCTION SUCKER]The bottom is equipped with a large suction cup, the product can be absorbed on the wooden floor, rough ground, doors and Windows and other arbitrary plane.

> HIGH-CONTENT CATNIP BALLS

---- TOY SHAFT

POWERFUL SUCTION CUP .....

HIGH ELASTIC

SPRING

-COLORIDATION

INTERACTIVE

CAT BALL

Toys can be used horizontally or vertically. Cats can play with this product in a variety of environments.