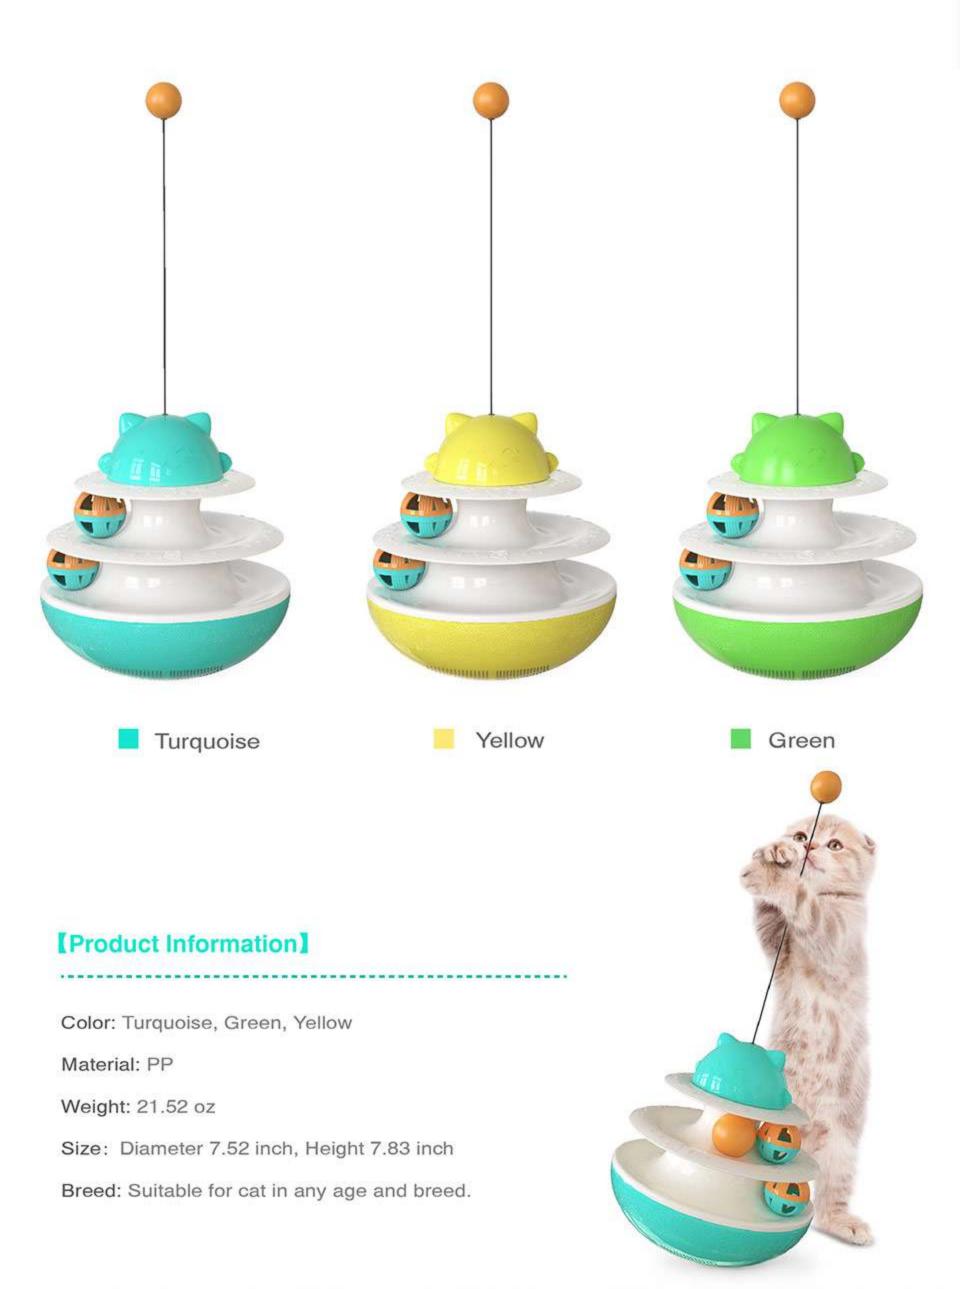

## SDZCM01 **Lightning Fortune Cat Tumbler Treat Toy**

[Sway/the top propeller can be rotated freely]This product does not need electricity drive, it will move back and forth by itself when cat gently touch it, at the same time the top propeller can be rotated freely which attracts cat's highly interest in the toy and makes cat likes to play this toy. The toy applies tumbler design, which enables the toy not to be knocked over by the cat, no matter how hardly cat shaking it.

[Food Dispensing Toys]Snacks or cat food can be put by opening the top of the toy, and the outside of the toy is provided with a dial, to control the speed of food dispensing. The dial can be adjusted in three levels, to control the speed of food dispensing, so that cat can finish eating while playing. Slowing down the speed of cat eating is more conducive to the health of the cat diet.

[Track Turntable Ball Toy] This toy is designed with a built-in track in the middle. The track is equipped with two interactive cat balls that can rotate freely back and forth. Multiple designs can increase cat's interest of playing, and prevent cat from destroying furniture, clothes, etc. when cat is bored or alone.

Size:3.93\*3.93\*6.1in

weight:17.81oz

Pets: suitable for large, medium and small cats