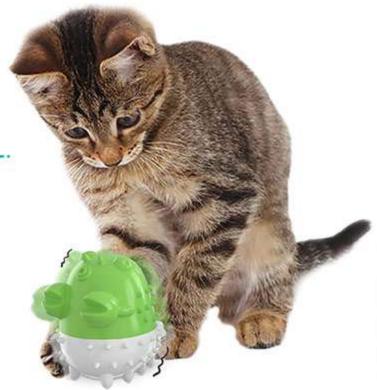

## SDZCM01 **Lightning Fortune Cat Tumbler Treat Toy**

[Sway/the top propeller can be rotated freely]This product does not need electricity drive, it will move back and forth by itself when cat gently touch it, at the same time the top propeller can be rotated freely which attracts cat's highly interest in the toy and makes cat likes to play this toy. The toy applies tumbler design, which enables the toy not to be knocked over by the cat, no matter how hardly cat shaking it.

[Food Dispensing Toys]Snacks or cat food can be put by opening the top of the toy, and the outside of the toy is provided with a dial, to control the speed of food dispensing. The dial can be adjusted in three levels, to control the speed of food dispensing, so that cat can finish eating while playing. Slowing down the speed of cat eating is more conducive to the health of the cat diet.

[Track Turntable Ball Toy] This toy is designed with a built-in track in the middle. The track is equipped with two interactive cat balls that can rotate freely back and forth. Multiple designs can increase cat's interest of playing, and prevent cat from destroying furniture, clothes, etc. when cat is bored or alone.