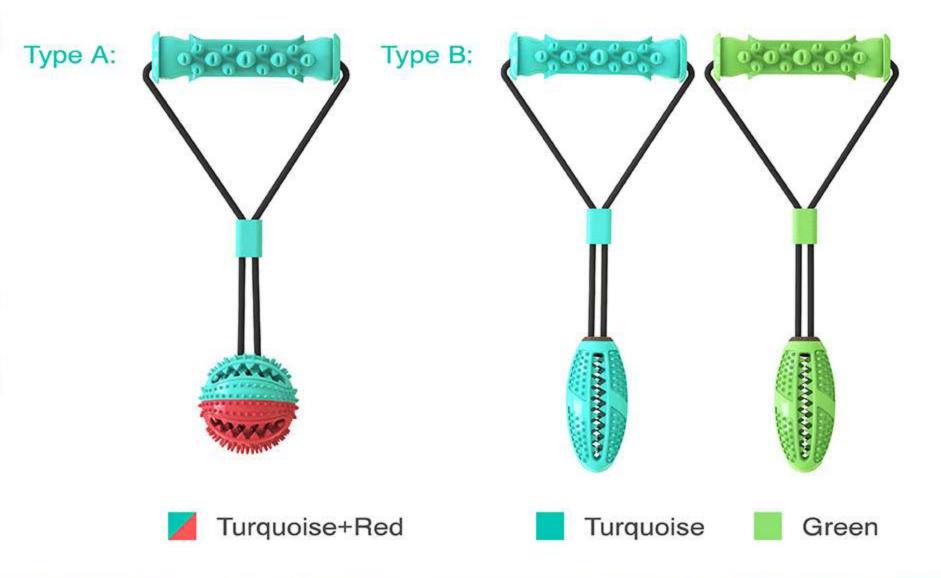

## PQG01 Multifunction Pet Dog Ball Launcher

[Multifunction Pet Dog Ball Launcher]This is an interactive pet toy, integrates a variety of interactive functions, such as dog ball launcher, pet ball with automatic stretching rope,ect.

## [Product Information]

Color:Blue,Turquoise,Yellow

Material:ABS

Size:(ball launcher):2.72\*2.68\*19.4 in

weight:6.63oz

Pets: suitable for large, medium and small dogs