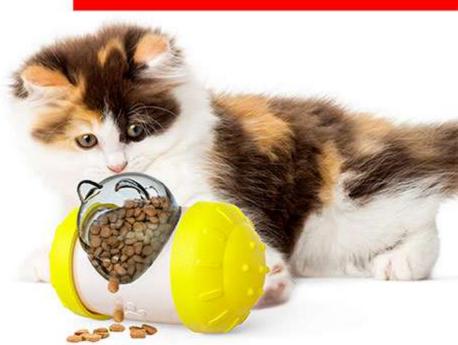

## SDZCM01 **Lightning Fortune Cat Tumbler Treat Toy**

[Sway/the top propeller can be rotated freely]This product does not need electricity drive, it will move back and forth by itself when cat gently touch it, at the same time the top propeller can be rotated freely which attracts cat's highly interest in the toy and makes cat likes to play this toy. The toy applies tumbler design, which enables the toy not to be knocked over by the cat, no matter how hardly cat shaking it.

[Food Dispensing Toys]Snacks or cat food can be put by opening the top of the toy, and the outside of the toy is provided with a dial, to control the speed of food dispensing. The dial can be adjusted in three levels, to control the speed of food dispensing, so that cat can finish eating while playing. Slowing down the speed of cat eating is more conducive to the health of the cat diet.

[Track Turntable Ball Toy] This toy is designed with a built-in track in the middle. The track is equipped with two interactive cat balls that can rotate freely back and forth. Multiple designs can increase cat's interest of playing, and prevent cat from destroying furniture, clothes, etc. when cat is bored or alone.