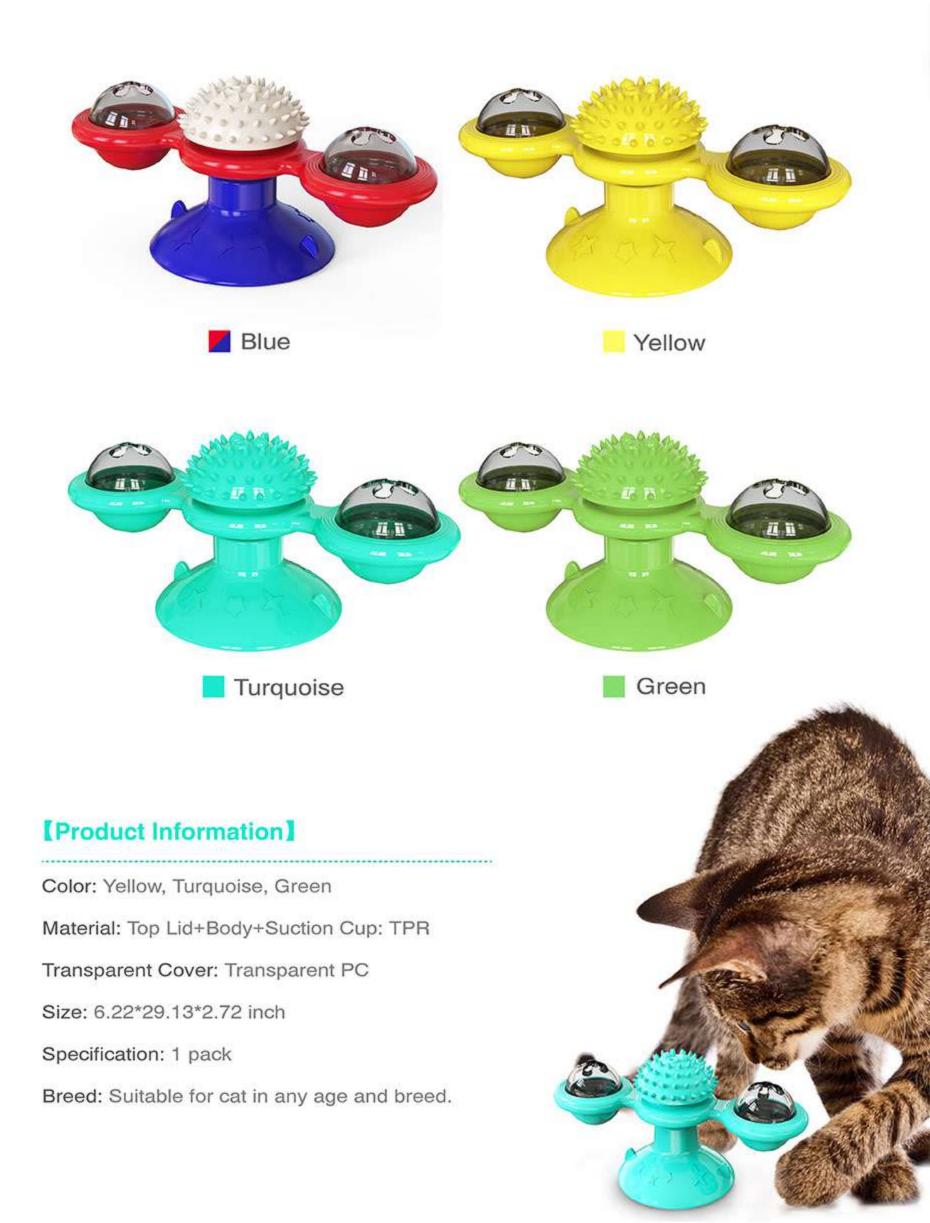

## Happy Turntable Cat Toy

[Track ball toy]The bottom of the toy is a transparent track, the track is put with a plurality of interactive cat ball, the cat can use the cat claw in the track toggle the interactive cat ball, the interactive cat ball will rotate in the circular track, attract the cat's interest in play; When the cat is bored or alone at home, it can relieve the worry of unaccompanied, so that the cat will not damage the family furniture, clothes, etc.

## [Product Information]

Color:Red,Yellow,Turquoise,Pink

Material:ABS

Size: (without interactive cat stick) 9.84\*9.84\*6.26in

weight:13.72oz

Pets: suitable for large, medium and small cats