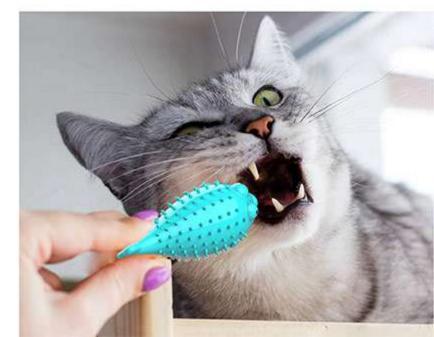

## SDZCM01 **Lightning Fortune Cat Tumbler Treat Toy**

[Sway/the top propeller can be rotated freely]This product does not need electricity drive, it will move back and forth by itself when cat gently touch it, at the same time the top propeller can be rotated freely which attracts cat's highly interest in the toy and makes cat likes to play this toy. The toy applies tumbler design, which enables the toy not to be knocked over by the cat, no matter how hardly cat shaking it.

[Food Dispensing Toys]Snacks or cat food can be put by opening the top of the toy, and the outside of the toy is provided with a dial, to control the speed of food dispensing. The dial can be adjusted in three levels, to control the speed of food dispensing, so that cat can finish eating while playing. Slowing down the speed of cat eating is more conducive to the health of the cat diet.

[Track Turntable Ball Toy] This toy is designed with a built-in track in the middle. The track is equipped with two interactive cat balls that can rotate freely back and forth. Multiple designs can increase cat's interest of playing, and prevent cat from destroying furniture, clothes, etc. when cat is bored or alone.