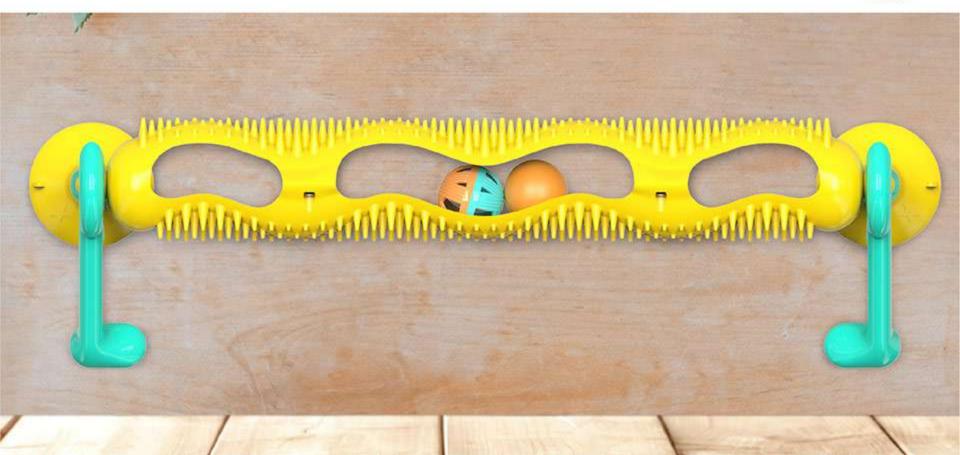

## Happy Turntable Cat Toy

[Track ball toy]The bottom of the toy is a transparent track, the track is put with a plurality of interactive cat ball, the cat can use the cat claw in the track toggle the interactive cat ball, the interactive cat ball will rotate in the circular track, attract the cat's interest in play; When the cat is bored or alone at home, it can relieve the worry of unaccompanied, so that the cat will not damage the family furniture, clothes, etc.

[Puzzle Food Dispensing Turntable Toy]The middle level of the toy is the cat turntable toy,which has the function of leaking food, and the turntable can be rotated under the external force of the cat. Open the transparent top of the turntable and put cat food or snacks inside. As the turntable spins, snacks can slide down to the snack aisle on either side and are given to the cat as a play reward, improve the cat's intelligence.

[Multiple funny cat stick design]The top of the toy is designed with a interactive cat stick with spring, and two interactive cat balls are designed on both sides of the middle turntable. The cat can make the turntable rotate by flipping the interactive cat stick. This kind of multiple cat-teasing parts design will bring more and longer time fun to the cat.

[Anti-toppling design]9.8in Large-size chassis design,with 4 non-slip rubber pads on the bottom. This stable non-slip design, prevents the cat from knocking over the toy when the cat is playing.

Double track ball toy