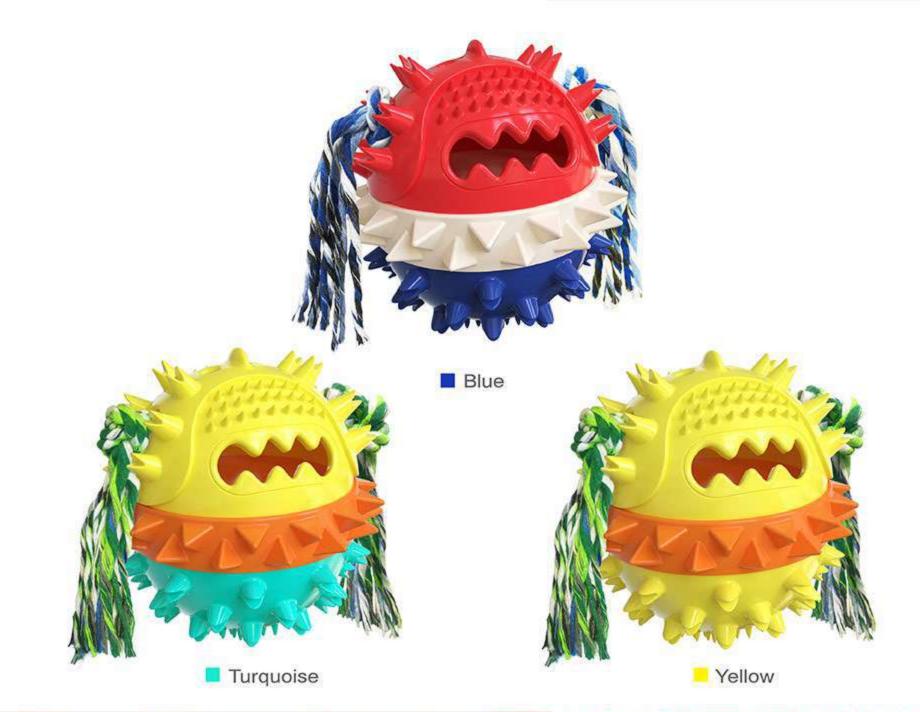

## SDZCM01 **Lightning Fortune Cat Tumbler Treat Toy**

[Sway/the top propeller can be rotated freely]This product does not need electricity drive, it will move back and forth by itself when cat gently touch it, at the same time the top propeller can be rotated freely which attracts cat's highly interest in the toy and makes cat likes to play this toy. The toy applies tumbler design, which enables the toy not to be knocked over by the cat, no matter how hardly cat shaking it.

[Food Dispensing Toys]Snacks or cat food can be put by opening the top of the toy, and the outside of the toy is provided with a dial, to control the speed of food dispensing. The dial can be adjusted in three levels, to control the speed of food dispensing, so that cat can finish eating while playing. Slowing down the speed of cat eating is more conducive to the health of the cat diet.

[Track Turntable Ball Toy] This toy is designed with a built-in track in the middle. The track is equipped with two interactive cat balls that can rotate freely back and forth. Multiple designs can increase cat's interest of playing, and prevent cat from destroying furniture, clothes, etc. when cat is bored or alone.

## VDZCM01 RUN FORTUNE CAT TUMBLER TREAT TOY

4 G

[TRACK TURNTABLE BALL TOY] This toy is designed with a built-in track in the middle. The track is equipped with two funny cat balls that can rotate freely back and forth. Under the cat's external force, the ball can turn in the track.

[SWAY/MOVE BACK AND FORTH/THE TOP PROPELLER CAN BE ROTATED FREELY]This product does not need electricity drive, it will move back and forth by itself when cat gently touch it, at the same time the top propeller can be rotated freely which attracts cat's highly interest in the toy and makes cat likes to play this toy. The toy applies a self-balancing system, which enables the toy not to be knocked over by the cat.