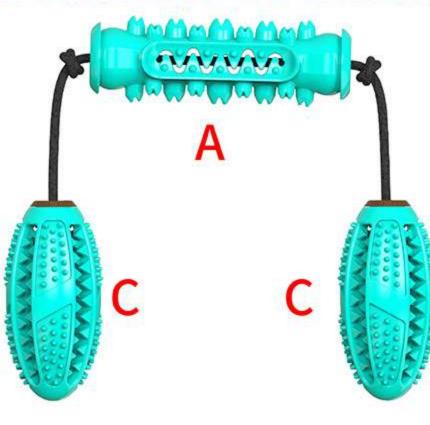

#### Molar ball fixed place

The molar ball can be easily installed on the top of the ball launcher, and directly swing the arm to throw the molar ball to a distance, allowing the dog to catch it back. It is sanitary and you don't need bend down when using it.

#### Pet Ball with Automatic Retractable Rop

The molar ball has a built-in retractable rope, under the restriction of the drawstring buckle, the throwing range of the molar ball can be controlled.

#### Non-slip grip -----

Lengthened texture grip design is comfortable and not easy to take off, which is in line with ergonomics. Hold the cue steadily in your hand and save energy.

## PQG01 Multifunction Pet Dog Ball Launcher

[Multifunction Pet Dog Ball Launcher]This is an interactive pet toy, integrates a variety of interactive functions, such as dog ball launcher, pet ball with automatic stretching rope,ect.

[Ball Launcher Function] The molar ball can be easily installed on the top of the ball launcher, and directly swing the arm to throw the molars to a distance, allowing the dog to catch it back. It is sanitary and people don't bend down when using it. The throwing club has an extended handle and curved body design, which optimizes the flight trajectory of the ball and makes the ball throw farther, and make more fun for the dog.

[Pet Ball with Automatic Retractable Rope]If you don't want to throw the ball very far, you can attach the molar ball to the throwing stick through the drawstring buckle, under the restriction of the drawstring buckle, the throwing range of the molar ball can be controlled, owner can throw and pull back the molar ball, and can repeat the process, interactive play with dogs to increase the fun of products and enhances the relationship between owner and pet dog.

[Ring Retractable Rope Ball]The molar ball has a built-in retractable rope, which is put on the middle finger of the owner through a round rope buckle at the other end of the rope, and then thrown after turning, with the help of inertia, the ball can be thrown far away. It can also throw the molar ball far away when not using the launcher, bringing more happiness to the owner and pets;