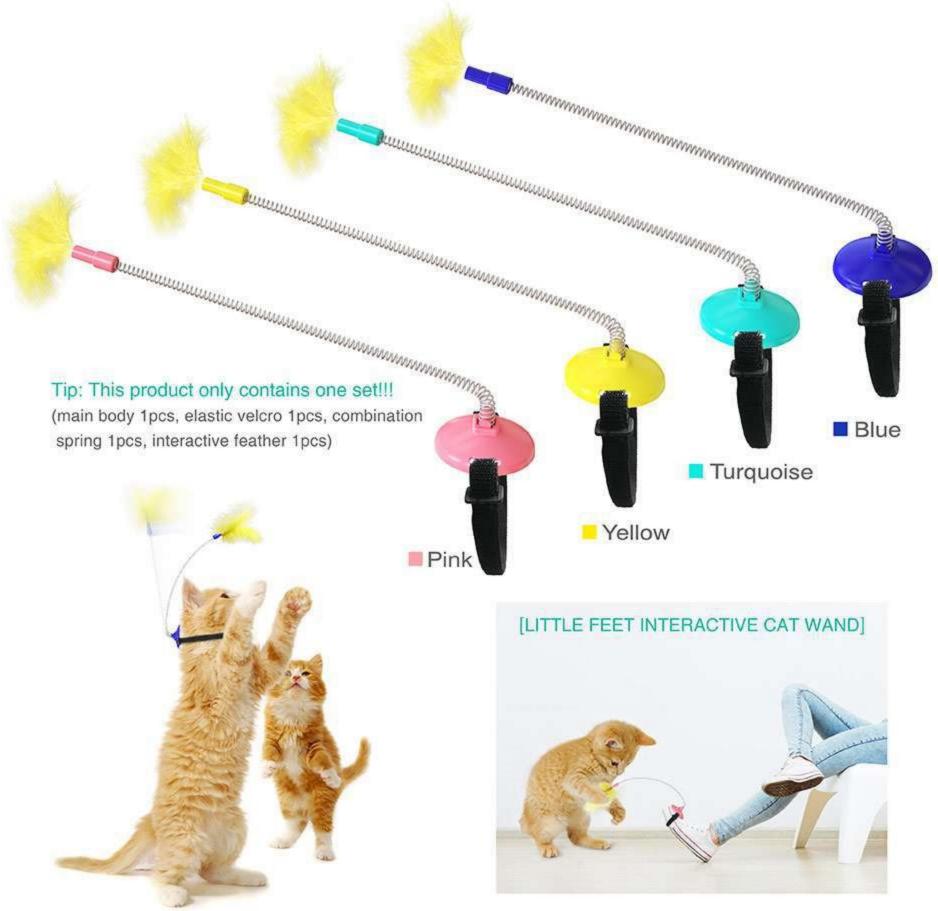

## ZHDMB01 CAT'S SELF EXALTATION STICK TOY

MULTIFUNCTIONAL CAT SELF-EXALTATION TOY LITTLE FEET INTERACTIVE CAT WAND

(Giffier

Interactive Feather

----- High Elastic Spring

Through the movement of the cat's head/neck, the circular irregular swing of the high elasticspring is driven to make the feathers on the top of the product move to attract the cat's attention.Let the cat to the feather to bite, chase and other activities, increase the activity of the cat, enhance the cat's constitution, improve the cat's intelligence.

[Head-mounted cat self-exaltation toy]

[Neck-mounted cat self-exaltation toy]

Multiple cats can also use this toy together, so that cats can experience different fun to play. In the process of playing with this toy, it will increase the cat's happiness, relieve the cat's dailyanxiety of boredom, so that the cat will not have the habit of destroying the family's furniture, clothes, etc.

## [Product Information]

Color:Blue、Yellow、Turquoise、Pink Material: ABS Size: 9.33×1.97×4.37 in Weight: 0.7oz Pets: suitable for large, medium and small cats