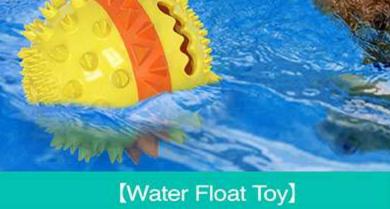

## CROCODILE-SHAPED WATER SPRAY CHEW TOY

[SMART WATER SPRAY TOY] Put the product into water, the toy will automatically spray water, and it will stop spray automatically when it is taken out of the water by dogs.

[WATER FLOAT TOYS] The toy can float on the water surface without sinking under pressure, which makes the dog play more enjoyable in the water.

[CHEW TOYS] The product is arranged with zigzag-shaped molars of different sizes, which While the dog is playing with toys, it can have the effect of grinding teeth at the same time and promote the dog's oral health.