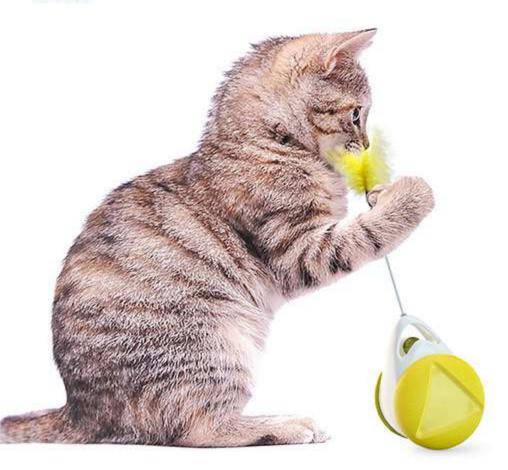

## SDZCM01 **Lightning Fortune Cat Tumbler Treat Toy**

[Sway/the top propeller can be rotated freely]This product does not need electricity drive, it will move back and forth by itself when cat gently touch it, at the same time the top propeller can be rotated freely which attracts cat's highly interest in the toy and makes cat likes to play this toy. The toy applies tumbler design, which enables the toy not to be knocked over by the cat, no matter how hardly cat shaking it.

[Food Dispensing Toys]Snacks or cat food can be put by opening the top of the toy, and the outside of the toy is provided with a dial, to control the speed of food dispensing. The dial can be adjusted in three levels, to control the speed of food dispensing, so that cat can finish eating while playing. Slowing down the speed of cat eating is more conducive to the health of the cat diet.

[Track Turntable Ball Toy] This toy is designed with a built-in track in the middle. The track is equipped with two interactive cat balls that can rotate freely back and forth. Multiple designs can increase cat's interest of playing, and prevent cat from destroying furniture, clothes, etc. when cat is bored or alone.