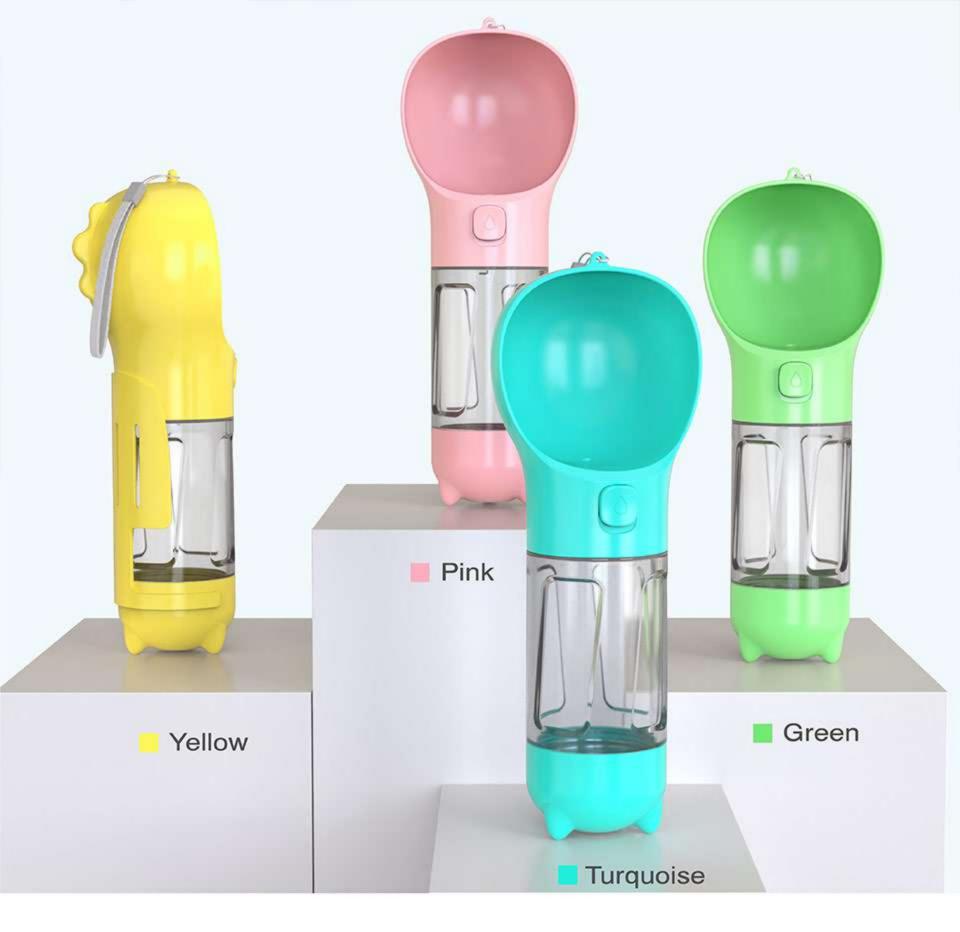

#### 300ml

Color: Turquoise, Yellow, Green, Pink

Material: ABS+PC

Water Capacity: 300ml

Size: 3.94×3.82×10.51in

Pets: Suitable for all kinds of dogs and cats

#### 300ml+Dog Food Box 500ml

Color: Turquoise, Yellow, Green, Pink Material: ABS+PC Water Capacity: 300ml Size: 3.94×3.82×12.75 in Pets: Suitable for all kinds of dogs and cats Color: Turquoise, Yellow, Green, Pink Material: ABS+PC Water Capacity: 500ml

Size: 3.94×3.82×13.58 in

Pets: Suitable for all kinds of dogs and cats

#### 500ml+Dog Food Box

Color: Turquoise, Yellow, Green, Pink

Material: ABS+PC

Water Capacity: 500ml

Size: 3.94×3.82×15.75 in

Pets: Suitable for all kinds of dogs and cats