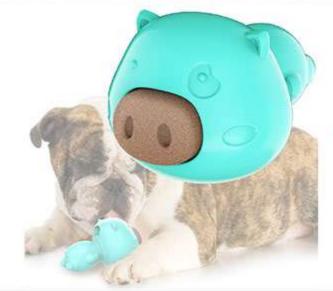

## SDZCM01 **Lightning Fortune Cat Tumbler Treat Toy**

[Sway/the top propeller can be rotated freely]This product does not need electricity drive, it will move back and forth by itself when cat gently touch it, at the same time the top propeller can be rotated freely which attracts cat's highly interest in the toy and makes cat likes to play this toy. The toy applies tumbler design, which enables the toy not to be knocked over by the cat, no matter how hardly cat shaking it.

[Food Dispensing Toys]Snacks or cat food can be put by opening the top of the toy, and the outside of the toy is provided with a dial, to control the speed of food dispensing. The dial can be adjusted in three levels, to control the speed of food dispensing, so that cat can finish eating while playing. Slowing down the speed of cat eating is more conducive to the health of the cat diet.

[Track Turntable Ball Toy] This toy is designed with a built-in track in the middle. The track is equipped with two interactive cat balls that can rotate freely back and forth. Multiple designs can increase cat's interest of playing, and prevent cat from destroying furniture, clothes, etc. when cat is bored or alone.