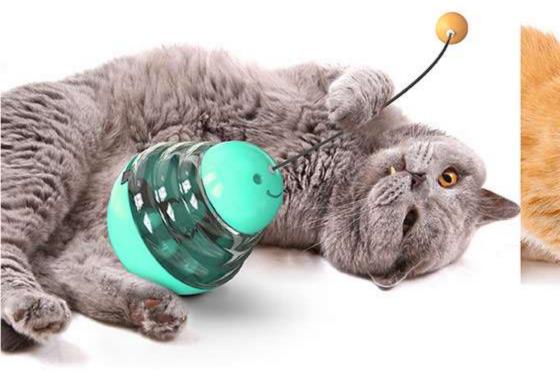

## SDZCM01 **Lightning Fortune Cat Tumbler Treat Toy**

[Sway/the top propeller can be rotated freely]This product does not need electricity drive, it will move back and forth by itself when cat gently touch it, at the same time the top propeller can be rotated freely which attracts cat's highly interest in the toy and makes cat likes to play this toy. The toy applies tumbler design, which enables the toy not to be knocked over by the cat, no matter how hardly cat shaking it.

[Food Dispensing Toys]Snacks or cat food can be put by opening the top of the toy, and the outside of the toy is provided with a dial, to control the speed of food dispensing. The dial can be adjusted in three levels, to control the speed of food dispensing, so that cat can finish eating while playing. Slowing down the speed of cat eating is more conducive to the health of the cat diet.

[Track Turntable Ball Toy] This toy is designed with a built-in track in the middle. The track is equipped with two interactive cat balls that can rotate freely back and forth. Multiple designs can increase cat's interest of playing, and prevent cat from destroying furniture, clothes, etc. when cat is bored or alone.