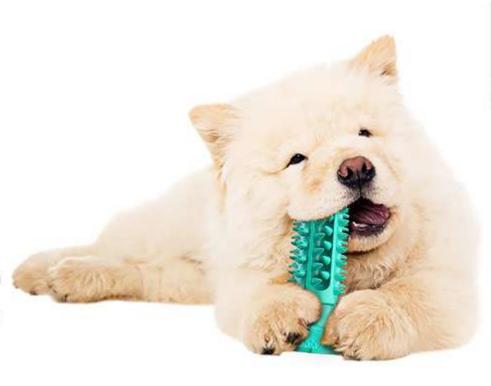

# CACTUS-SHAPED SQUEAKY DOG TOOTHBRUSH

DOG TOOTHBRUSH\SQUEAK TOY REMOVE CALCULUS\RELIEVE ANXIETY DESIGNED WITH SIMULATED CACTUS-SHAP AND 360°SERRATED MOLAR BUMPS

Teeth cleaning aisle Clean dogs' sharp teeth.

Put dog food or fine snacks in the teeth cleaning aisle,Can be used as a food dispensing toy.

Curved cleaning tank

·· Pointed teeth

Serrated molar bumps Clean dogs'

molar teeth

Columnar bumps on the suction cup

MMMM

Just pull up when removing the toy attached to the surface. Powerful suction cup

The toy can be adsorbed on any plane

Whistle Top of the moalr column+ edge of the suction cup Clean dogs' incisor

The dog toothbrush can be adsorbed on the floor or on the wall, which makes it more convenient for pet dogs to use, and bring some interactive fun!