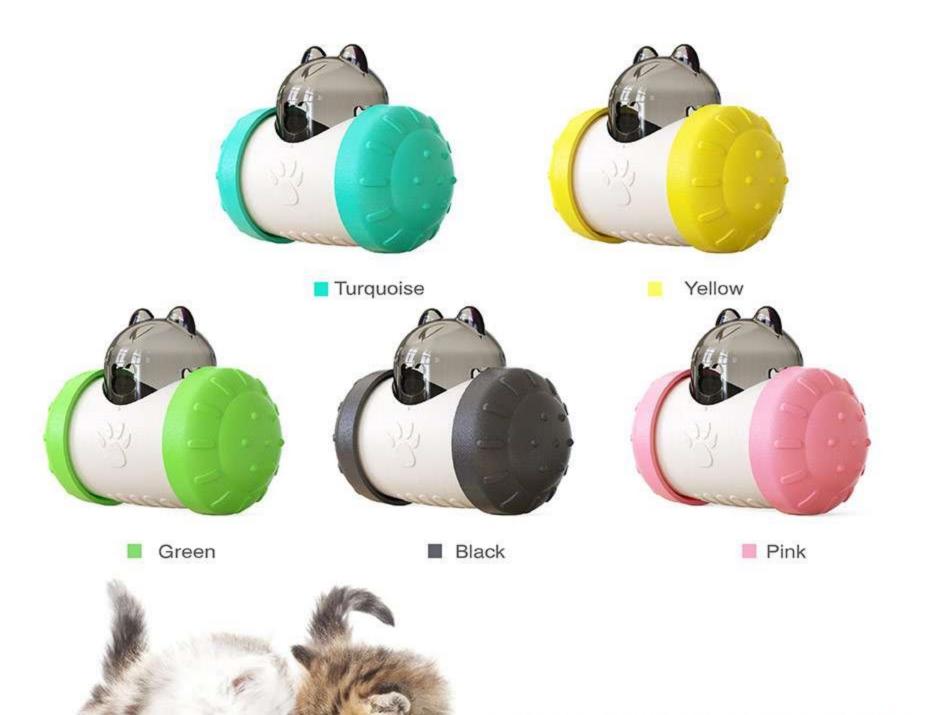

## [Product Information]

Color:Red,Yellow,Turquoise,Pink

Material:ABS

Size: (without interactive cat stick) 9.84\*9.84\*6.26in

weight:13.72oz

Pets: suitable for large, medium and small cats