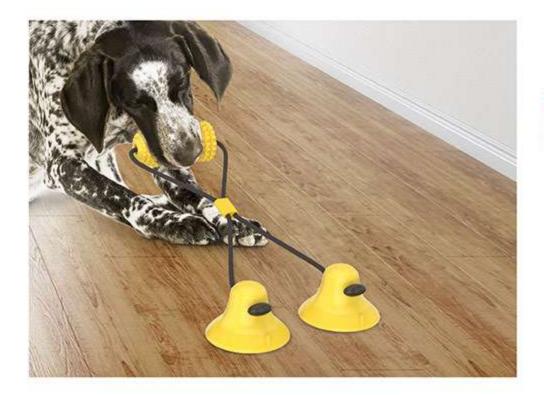

#### Leisurely interactive with your dog

Owners can throw and pull back the molar ball, and can repeat the process, interactive play with dogs to increase the fun of products and enhances the relationship between owner and pet dog.

#### Train your dog easily outdoors

A variety of combined use methods, whether combined into a throwing club or a ring telescopic drawstring ball, can increase the intimacy and collaboration between pets.