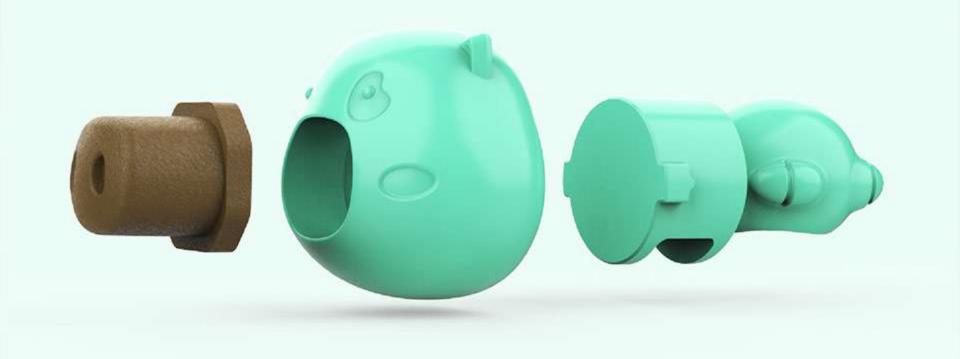

#### Adjustable dial

Adjust the speed of food dispensing, which can be adjusted in three levels.

Toy switch button Long press 2 seconds to open/close

#### Food diepensing hole

By adjusting the state of the food dispensing hole, the food dispensing speed can be adjusted, which is beneficial to the health of the cat's diet.

#### Transparent granary design

Propeller -----

No electric power,cat gentle touch toy, the propeller will

Double infrared funny

the cat touches the toy, toy's a glasses position will emit an infrared light to attract the cat's

cat light design The product has an automatic sensor switch function, when

Double track interactive cat ball

free rotation

attention.

You can know the cat's surplus food status at any time and replenish it anytime and anywhere.Open the top cover of the turntable cat's head, and you can put cat food or snacks inside.