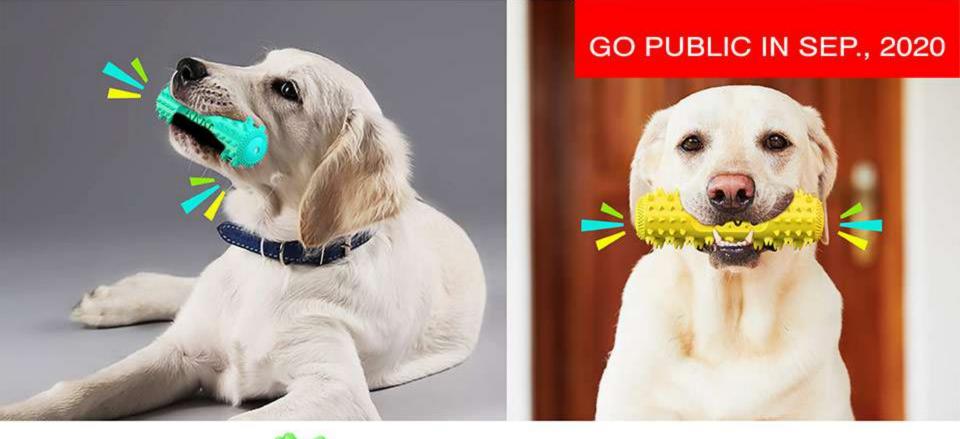

AR GROOVE

Clean dogs'

fangs,molar

teeth

POINTED

Clean dogs'

sharp teeth

MOLAR

BUMPS

fangs

HORIZONTAL TEETH CLEANING SLOT VERTICAL TEETH CLEANING SLOT

----- WHISTLE

TOOTH CLEANING AISLE Clean dogs' sharp teeth

COLUMNAR BUMPS ON

Just pull up when removing

the toy attached to the surface

THE SUCTION CUP

L..... POWERFUL SUCTION CUP





## Upgrade TPR material

Fully upgraded material, double bite-resistant

Dog toothpaste or attractant can be applied on the molar teeth of the teeth cleaning aisle, which can attract the dog's interest. So that the dog can brush its teeth by itself while playing.



## [Product Information]

Color: Yellow+Green Material: TPR Weight: 5.36 OZ Size: Height:6.02 in Diameter of suction cup:3.62 in Pets: Suitable for large, medium and small dogs.





# FSJCMYB01 SQUEAKY DOG MOLAR STICK TOOTHBRUSH

SQUEAK TOY\REMOVE CALCULUS RELIEVE ANXIETY DESIGNED WITH MULTIPLE MOLAR BUMPS

SERRATED MOLAR BUMPS

Clean dogs' molar teeth

WHISTLE

POINTED MOLAR BUMPS

Clean dog's fangs

CONICAL MOLAR BUMPS

Clean dogs' sharp teeth

Designed with a whistle on both sides of the molar stick

#### POINTED MOLAR BUMPS

arranged in 360° irregularly on both sides of the molar stick

Curved cleaning tank Clean dogs' sharp teeth

Teeth cleaning aisle Clean dogs' sharp teeth



#### Designed with teeth cleaning aisle and pointed moalr bumps

It can thoroughly clean the dirt, rice residue and dental calculus on the dog's sharp teeth.





Dog toothpaste or attractant can be applied on the outside of newly designed teeth cleaning aisle, which will better clean do