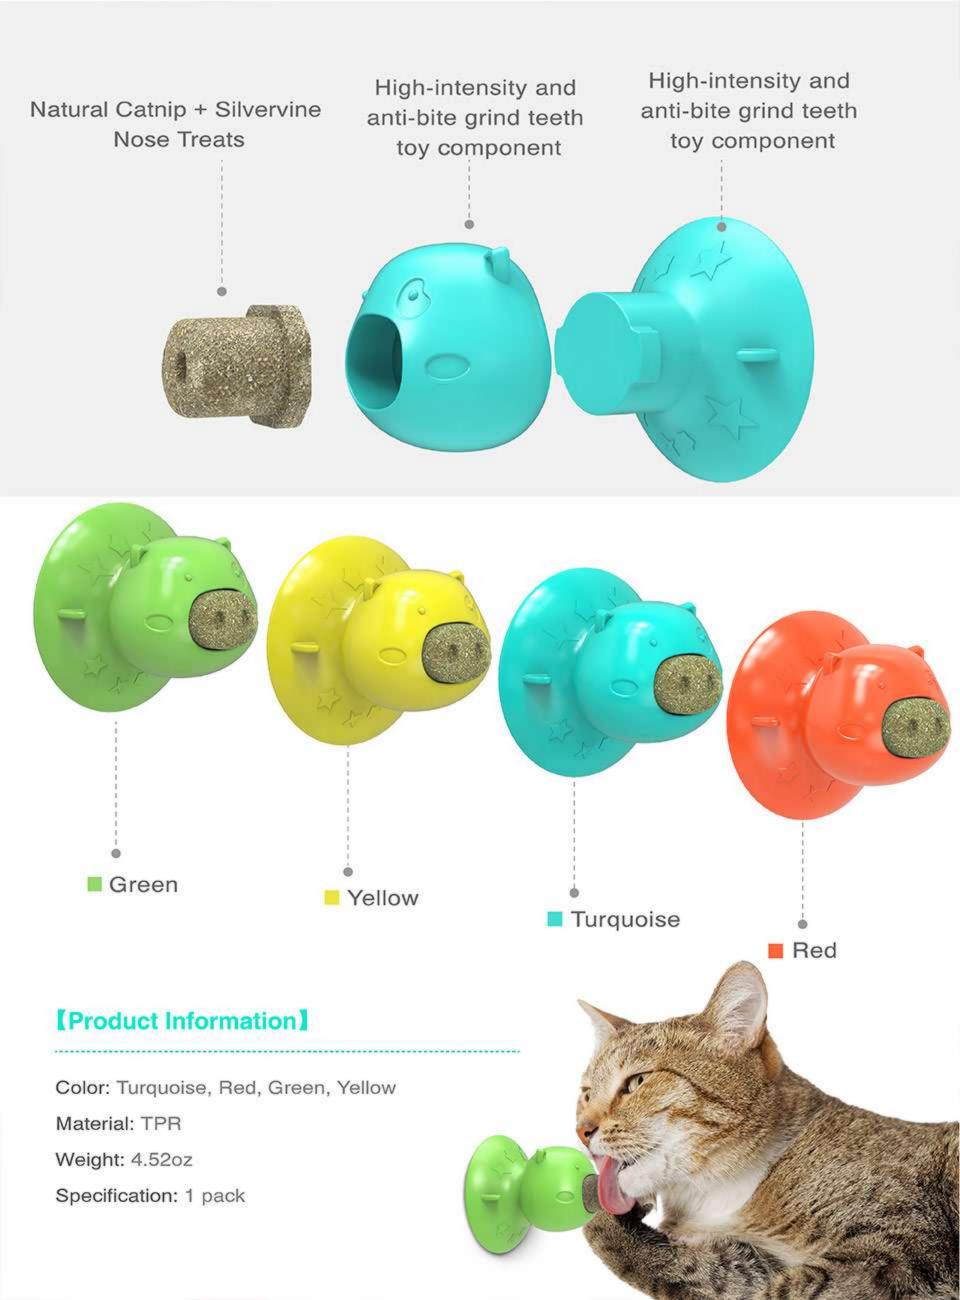

## XPM01 MULTIFUNCTIONAL CATNIP TOY

Replaceable Design of Catnip Treats Teeth Cleaning / Discharge Swallowed Hairball