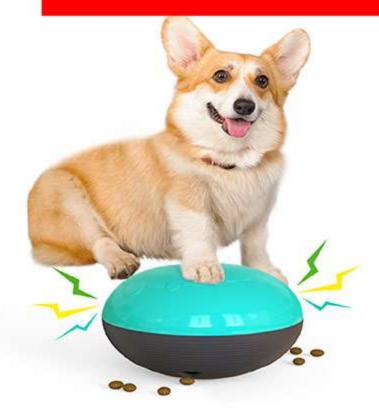

# YBXLS01 SWING BEAR FOOD DISPENSING TOY

NO ELECTRICITY REQUIRED, IT CAN BE MOVED DURNING THE PLAYING OF DOGS AND CATS.

FOOD DISPENSER\SLOW DOWN THE DOG OR CAT EATING SPEED.

MULTIPLE ATTRACT DOGS/CATS' ATTENTION AND INTEREST IN PLAYING.

#### Toy wheels

Toy wheels on both sides can be moved back and forth

#### Toy bodys

The bottom of the main body is equipped with a counterweight, which can be shaken back and forth automatically, and the toy will not fall.

It can be used for cats and dogs.

Food leaking hole Drop snacks, slow down the eating speed, let cute pets eat.

It can be used by multiple dogs or cats together. In the process of learning how to use this toy, it can effectively improve the cat's intelligence, prevent cute pets from destroying furniture and clothing for being anxious when the owner is not at home.