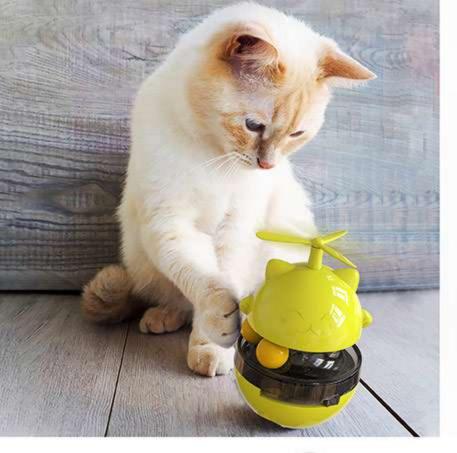

## SDZCM01 **Lightning Fortune Cat Tumbler Treat Toy**

[Sway/the top propeller can be rotated freely]This product does not need electricity drive, it will move back and forth by itself when cat gently touch it, at the same time the top propeller can be rotated freely which attracts cat's highly interest in the toy and makes cat likes to play this toy. The toy applies tumbler design, which enables the toy not to be knocked over by the cat, no matter how hardly cat shaking it.

[Food Dispensing Toys]Snacks or cat food can be put by opening the top of the toy, and the outside of the toy is provided with a dial, to control the speed of food dispensing. The dial can be adjusted in three levels, to control the speed of food dispensing, so that cat can finish eating while playing. Slowing down the speed of cat eating is more conducive to the health of the cat diet.

[Track Turntable Ball Toy] This toy is designed with a built-in track in the middle. The track is equipped with two interactive cat balls that can rotate freely back and forth. Multiple designs can increase cat's interest of playing, and prevent cat from destroying furniture, clothes, etc. when cat is bored or alone.