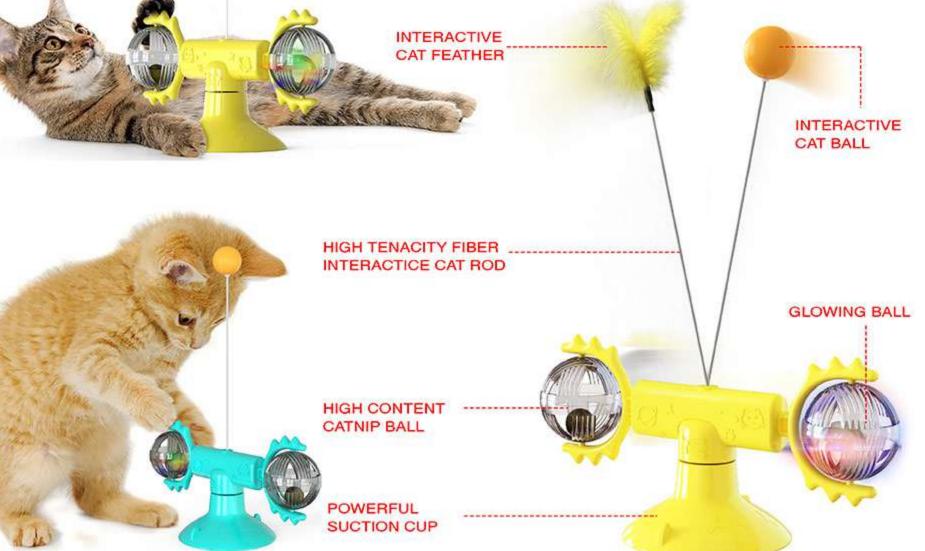

# **REBOUND INTERACTIVE CAT TEASER WAND**

Interactive cat ball/interactive cat feather in multiple play ways funny cat wand Designed with toy gun-shaped, cat toy that can interact with owner

.....

#### Interactive .... cat feather

Attract cats' more interest

#### Interactive cat rod -----

Fiber interactive cat rod with high tenacity

#### Round ...., pendulum

Drive the funny cat stick back and forth

#### Trigger

Press the trigger to activate the cat ball/feather, and release the trigger to make the cat ball/feather automatically rebound.

#### Interactive cat ball

- Flip

Attract cats' more interest

Be in line with ergonomic handle design

----- Handle