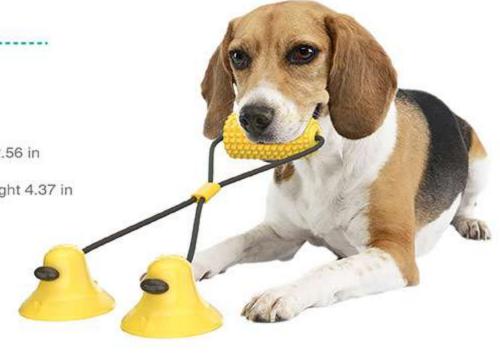

## ZHDMB01 CAT'S SELF EXALTATION STICK TOY

MULTIFUNCTIONAL CAT SELF-EXALTATION TOY LITTLE FEET INTERACTIVE CAT WAND

(Giffier

Interactive Feather

----- High Elastic Spring

Through the movement of the cat's head/neck, the circular irregular swing of the high elasticspring is driven to make the feathers on the top of the product move to attract the cat's attention.Let the cat to the feather to bite, chase and other activities, increase the activity of the cat, enhance the cat's constitution, improve the cat's intelligence.

[Head-mounted cat self-exaltation toy]

[Neck-mounted cat self-exaltation toy]

Multiple cats can also use this toy together, so that cats can experience different fun to play. In the process of playing with this toy, it will increase the cat's happiness, relieve the cat's dailyanxiety of boredom, so that the cat will not have the habit of destroying the family's furniture, clothes, etc.

## [Product Information]

Color:Blue、Yellow、Turquoise、Pink Material: ABS Size: 9.33×1.97×4.37 in Weight: 0.7oz Pets: suitable for large, medium and small cats