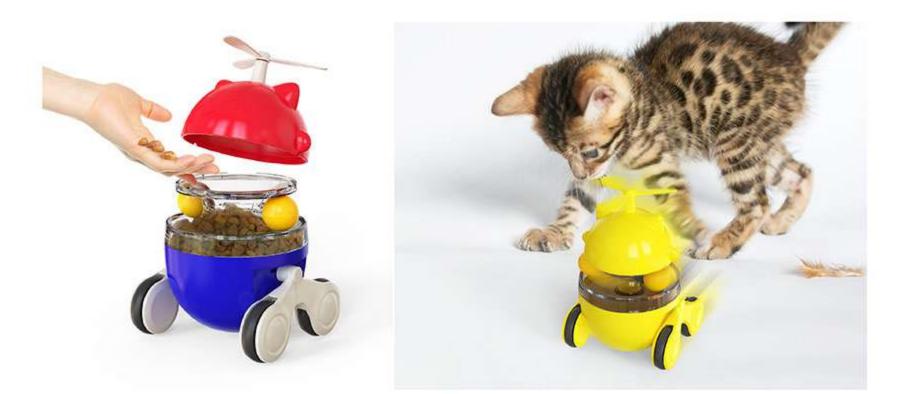

## SDZCM01 **Lightning Fortune Cat Tumbler Treat Toy**

[Sway/the top propeller can be rotated freely]This product does not need electricity drive, it will move back and forth by itself when cat gently touch it, at the same time the top propeller can be rotated freely which attracts cat's highly interest in the toy and makes cat likes to play this toy. The toy applies tumbler design, which enables the toy not to be knocked over by the cat, no matter how hardly cat shaking it.

[Food Dispensing Toys]Snacks or cat food can be put by opening the top of the toy, and the outside of the toy is provided with a dial, to control the speed of food dispensing. The dial can be adjusted in three levels, to control the speed of food dispensing, so that cat can finish eating while playing. Slowing down the speed of cat eating is more conducive to the health of the cat diet.

[Track Turntable Ball Toy] This toy is designed with a built-in track in the middle. The track is equipped with two interactive cat balls that can rotate freely back and forth. Multiple designs can increase cat's interest of playing, and prevent cat from destroying furniture, clothes, etc. when cat is bored or alone.