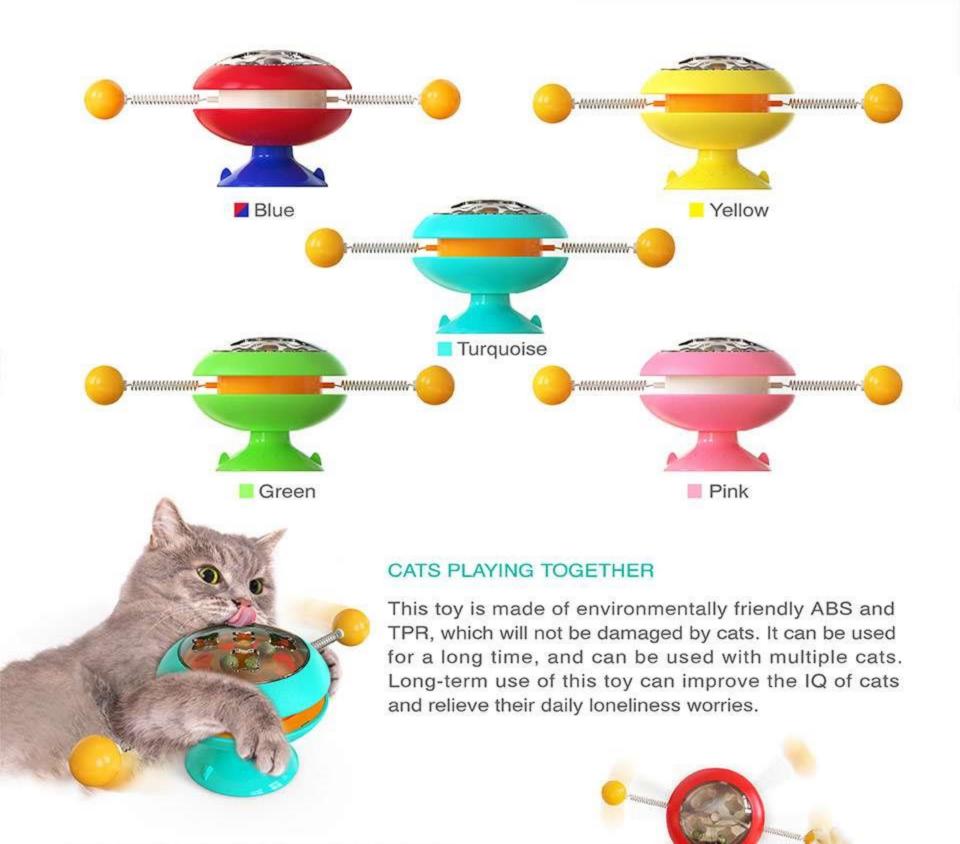

## Happy Turntable Cat Toy

[Track ball toy]The bottom of the toy is a transparent track, the track is put with a plurality of interactive cat ball, the cat can use the cat claw in the track toggle the interactive cat ball, the interactive cat ball will rotate in the circular track, attract the cat's interest in play; When the cat is bored or alone at home, it can relieve the worry of unaccompanied, so that the cat will not damage the family furniture, clothes, etc.

[Puzzle Food Dispensing Turntable Toy]The middle level of the toy is the cat turntable toy,which has the function of leaking food, and the turntable can be rotated under the external force of the cat. Open the transparent top of the turntable and put cat food or snacks inside. As the turntable spins, snacks can slide down to the snack aisle on either side and are given to the cat as a play reward, improve the cat's intelligence.

[Multiple funny cat stick design]The top of the toy is designed with a interactive cat stick with spring, and two interactive cat balls are designed on both sides of the middle turntable. The cat can make the turntable rotate by flipping the interactive cat stick. This kind of multiple cat-teasing parts design will bring more and longer time fun to the cat.

[Anti-toppling design]9.8in Large-size chassis design,with 4 non-slip rubber pads on the bottom. This stable non-slip design, prevents the cat from knocking over the toy when the cat is playing.

Double track ball toy

#### Easy to use, multiple cats can play together

This toy is made of environmentally friendly and healthy ABS, strong and durable, and will not be damaged by pets. The use process is simple, and this product can be used for a long time.