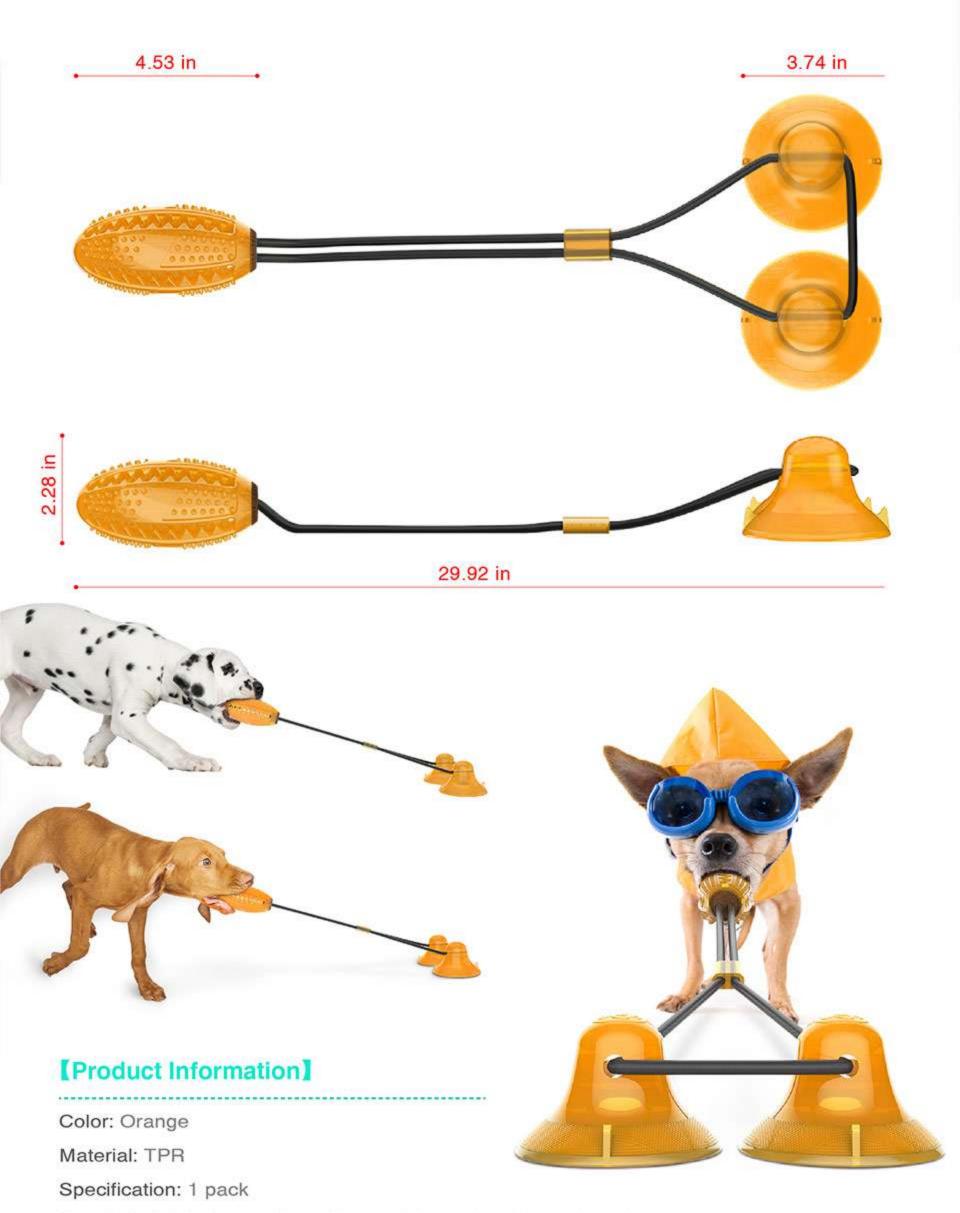

## PQG01 Multifunction Pet Dog Ball Launcher

[Multifunction Pet Dog Ball Launcher]This is an interactive pet toy, integrates a variety of interactive functions, such as dog ball launcher, pet ball with automatic stretching rope,ect.

[Ball Launcher Function] The molar ball can be easily installed on the top of the ball launcher, and directly swing the arm to throw the molars to a distance, allowing the dog to catch it back. It is sanitary and people don't bend down when using it. The throwing club has an extended handle and curved body design, which optimizes the flight trajectory of the ball and makes the ball throw farther, and make more fun for the dog.

[Pet Ball with Automatic Retractable Rope]If you don't want to throw the ball very far, you can attach the molar ball to the throwing stick through the drawstring buckle, under the restriction of the drawstring buckle, the throwing range of the molar ball can be controlled, owner can throw and pull back the molar ball, and can repeat the process, interactive play with dogs to increase the fun of products and enhances the relationship between owner and pet dog.

[Ring Retractable Rope Ball]The molar ball has a built-in retractable rope, which is put on the middle finger of the owner through a round rope buckle at the other end of the rope, and then thrown after turning, with the help of inertia, the ball can be thrown far away. It can also throw the molar ball far away when not using the launcher, bringing more happiness to the owner and pets;

[Easy to use, suitable for playing in a variety of scenarios]This product is simple to use and can be used directly without additional installation process.The interaction between the owner and the pet is very effective, which can not only increase the affection between owners and pets, but also make dogs exercise and improve their physical fitness.

## [Product Information]

Color:Blue,Turquoise,Yellow

Material:ABS

Size:(ball launcher):2.72\*2.68\*19.4 in

weight:6.63oz

Pets: suitable for large, medium and small dogs