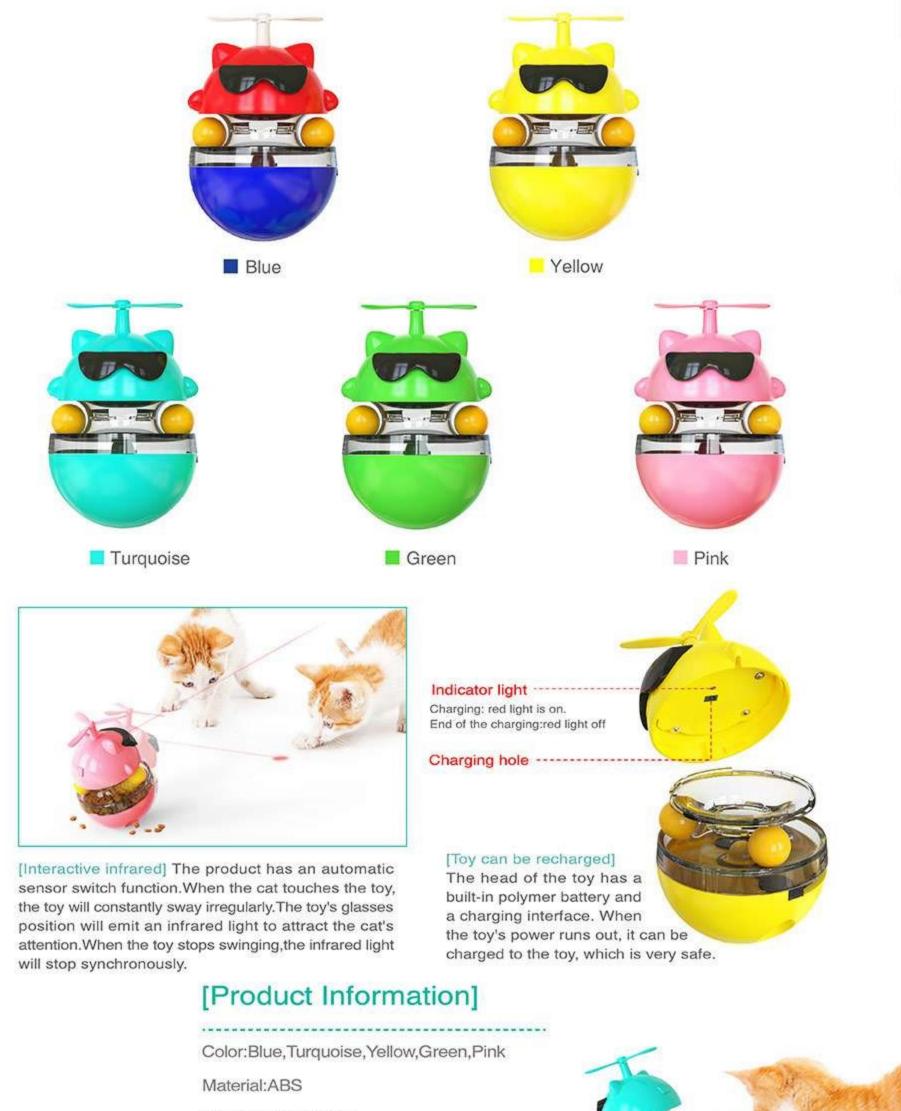

### GO PUBLIC IN MAY., 2021

[Interactive cat light]+[Self-weight balance movement]

JGJMWJ01

## CAT LIGHT CHICKEN (ELECTRIC CAT TOY)

[INTERACTIVE CAT INFRARED FUNCTION] The product has a touch sensor for automatic ON/OFF function. When cat touches the toy, the product will emit infrared light on the head, to attract cat's attention, and at the same time make a sound of chick. When the toy stops swinging, the infrared light and the sound will stop simultaneously.

[CAT CALLING DEVICE] This toy has an independent cat calling device switch. When it is turned on, the toy will make a special sound, to call nearby cats, which is practical.

[SELF-WEIGHT BALANCE MOVEMENT FUNCTION] This product adopts a self-weight balance system, which will move by itself when touching, and no electric drive required.

----- Toy wheels

Charging hole Toy switch -----

----- Charging indicator

The toy can emit a special sound for calling cat, which will effectively attract cat and help the owner to find cat, preventing cat from being lost.

## [Product Information]

Color: Blue, Yellow, Orange, Turquoise

Material:ABS

Size:3.66\*2.87\*5.39in

Weight:7.7 OZ

Pets: suitable for large, medium and small cats