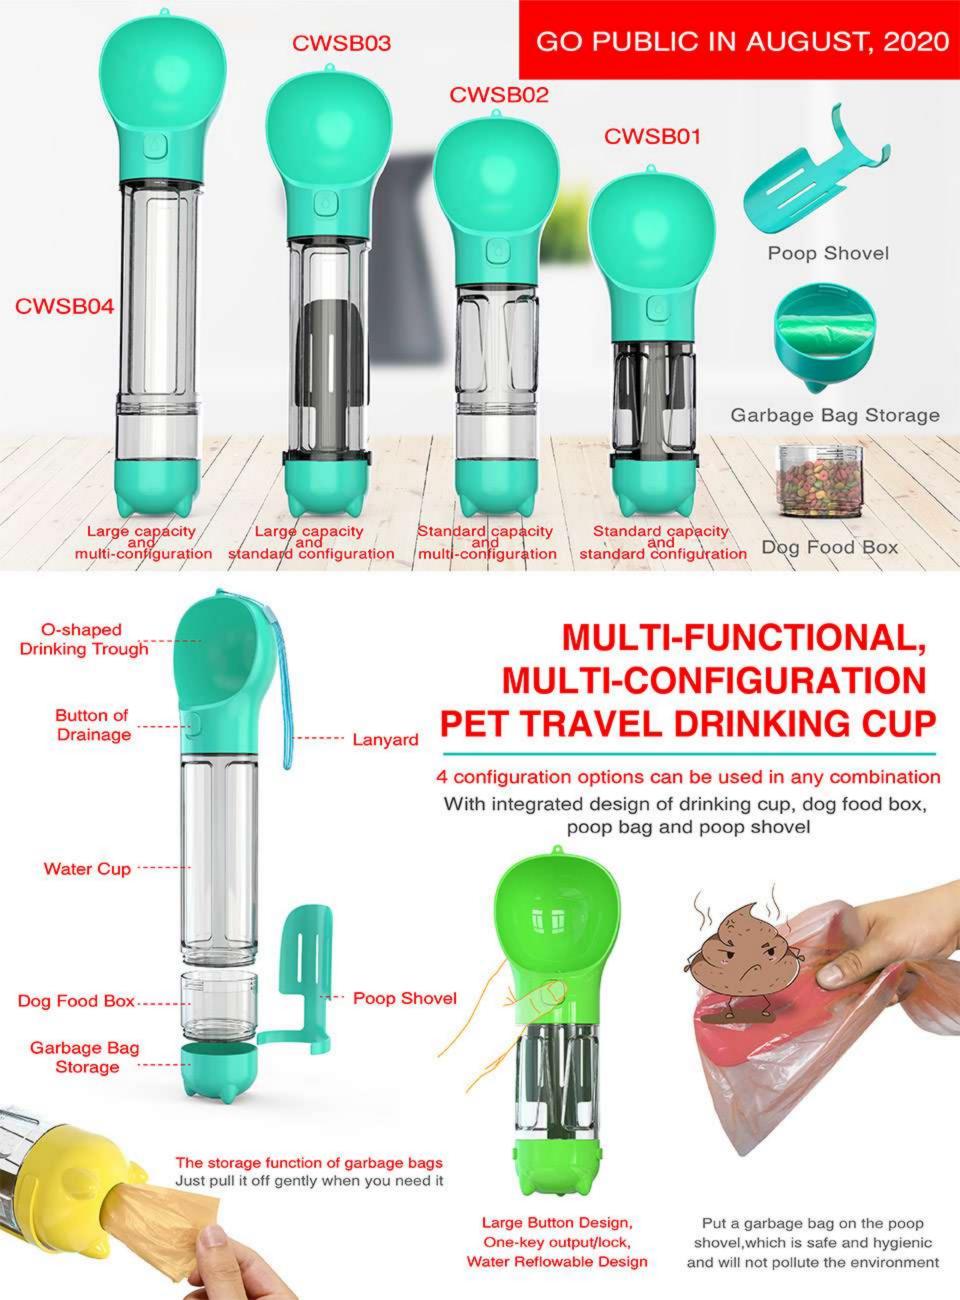

## GO PUBLIC IN JUNE,2021

# MULTIFUNCTIONAL PET TRAVEL WATER BOTTLE

Featuring with water bottle, poop bag, poop scooper.

# BACKSIDE IS EQUIPPED WITH A DOG POOP SCOOPER.

Water Reflow Design Capacity 300ML

Bottom is designed with poop/garbage bag storage function. Just pull gently when using.

-----

## [Product Information]

Color: Turquoise, Yellow, Green, Pink Material: Water Slot - ABS Bottle - PC Size: 3.85\*3.70\*10.55 inch Weight: 7.76 oz Breed: Suitable for small, medium and large dogs or cats in any breeds.