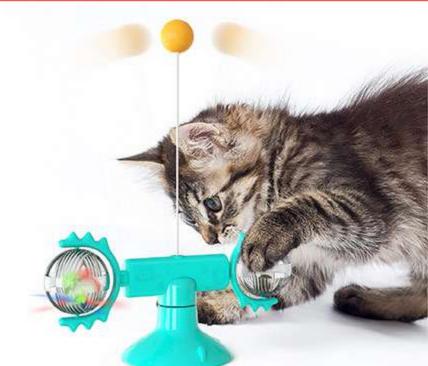

## TLQMWJ01 GYRO BALL CAT TOY

[MULTIPLE ATTRACTIVE CATS] This is a multi-functional indoor interactive cat toy with a rotating gyro shape design. It is a puzzle toy, a windmill toy, and a puzzle toy.

[GRAVITY ROTATION FUNCTION]When the cat is playing, it can make the toy body rotate gently. The power bar on both sides of the body is designed with a Interactive cat ball, which can attract the cat's interest in playing and play a function of power rotation. The center axis of the toy body is designed with a gravity system to prevent the toy from spinning too fast and causing the cat to lose interest. When the toy spins around a few times, it will stop under the action of the gravity system and wait for the cat's next swing.

[TOY WITH BUILT-IN CATNIP] 3 catnip balls with high content are placed in the transparent part at the top of the toy. When the toy is rotating, the catnip balls will beat randomly, which can effectively attract more play interest of the cat.

[DESIGN OF LARGE SUCTION SUCKER]The bottom is equipped with a large suction cup, the product can be absorbed on the wooden floor, rough ground, doors and Windows and other arbitrary plane.

> HIGH-CONTENT CATNIP BALLS

---- TOY SHAFT

POWERFUL SUCTION CUP .....

HIGH ELASTIC

SPRING

-COLORIDATION

INTERACTIVE

CAT BALL

Toys can be used horizontally or vertically. Cats can play with this product in a variety of environments.