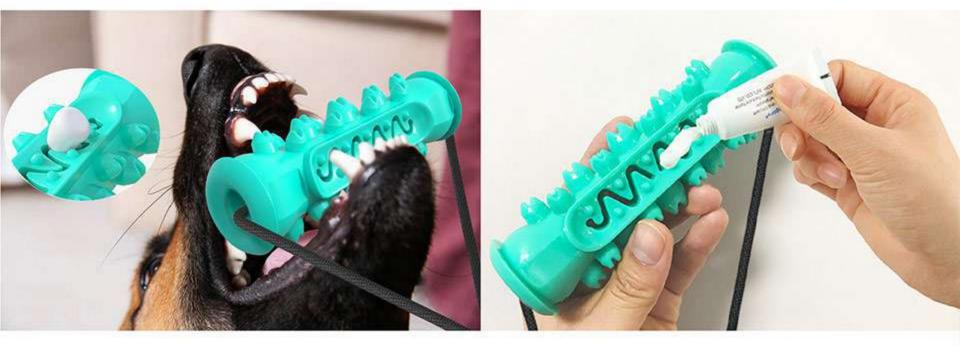

# CACTUS-SHAPED SQUEAKY DOG TOOTHBRUSH

DOG TOOTHBRUSH\SQUEAK TOY REMOVE CALCULUS\RELIEVE ANXIETY DESIGNED WITH SIMULATED CACTUS-SHAP AND 360°SERRATED MOLAR BUMPS

Teeth cleaning aisle Clean dogs' sharp teeth.

Put dog food or fine snacks in the teeth cleaning aisle,Can be used as a food dispensing toy.

Curved cleaning tank

·· Pointed teeth

Serrated molar bumps Clean dogs'

molar teeth

Columnar bumps on the suction cup

MMMM

Just pull up when removing the toy attached to the surface. Powerful suction cup

The toy can be adsorbed on any plane

Whistle Top of the moalr column+ edge of the suction cup Clean dogs' incisor

The dog toothbrush can be adsorbed on the floor or on the wall, which makes it more convenient for pet dogs to use, and bring some interactive fun!

Dog toothpaste or attractant can be applied on the molar teeth of the teeth cleaning aisle, which will better clean dogs' teeth.

## [Product Information]

Color: Turquoise, Yellow, Green

Material: TPR

Weight: 4.41 OZ

Size: 3.62 X 3.62 X 5.04 IN

Pets: Suitable for large, medium and small dogs.