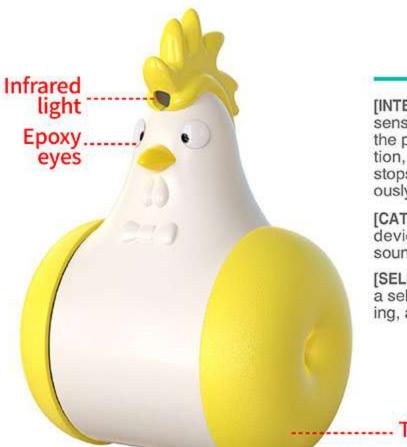

## CAT LIGHT CHICKEN (ELECTRIC CAT TOY)

[INTERACTIVE CAT INFRARED FUNCTION] The product has a touch sensor for automatic ON/OFF function. When cat touches the toy, the product will emit infrared light on the head, to attract cat's attention, and at the same time make a sound of chick. When the toy stops swinging, the infrared light and the sound will stop simultaneously.

[CAT CALLING DEVICE] This toy has an independent cat calling device switch. When it is turned on, the toy will make a special sound, to call nearby cats, which is practical.

[SELF-WEIGHT BALANCE MOVEMENT FUNCTION] This product adopts a self-weight balance system, which will move by itself when touching, and no electric drive required.

----- Toy wheels

Charging hole Toy switch -----

----- Charging indicator

The toy can emit a special sound for calling cat, which will effectively attract cat and help the owner to find cat, preventing cat from being lost.