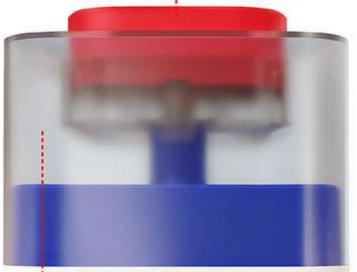

# (FOR MEDIUM AND LARGE DOG) FUN PET FOOD CATAPULT

[FUN FOOD CATAPULT] Dog can easily drop out the food by gently pressing the butoon on the top, and the dog food will be dropped on the tower-shaped bullet slope.Dog food can be pop-up irregularly, which will slow down the speed while eating, and keep the dog healthier by scientific diet.The fun feeding method can attract dog's interest of playing, relieve the dog's anxity when playing, and also enhance dog's intelligence.

[PREVENT FOOD STUCK IN] Original design of food structure outlet, prevent dog food being stuck in.

[TRANSPARENT GRANARY] The semi-transparent visual granary design is able to know the storage situation in the granary at any time.

[DESIGN OF ANTI-FALLING] There are 4 non-slip rubber pads on the bottom, and each product comes with four suction cups with shape of mushroom-head. The suction cups are fixed inside the slot, which can be adsorbed on any ground and will not be knocked over.