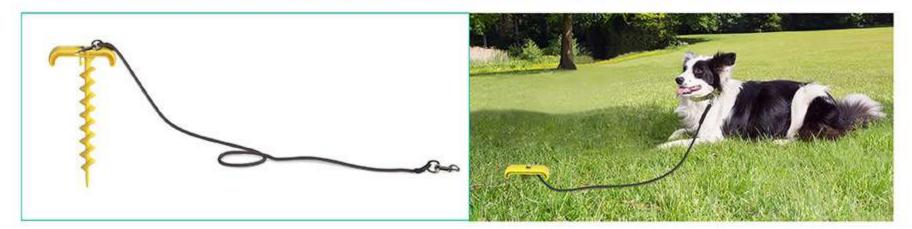

channel of the molar stick can be used as a food leaking toy. The toy is suitable for dogs of any age. The dog will feel very happy when playing.



## [Product Information]

Color:Yellow

Material: ABS+PC

Size: Suction Cup:Maximum diameter 3.74 in, height 2.56 in

Corn Molar Stick:Maximum diameter 2.20 in, height 4.37 in

Weight:10.58 OZ

Pets: Suitable for large, medium and small dogs.



## GO PUBLIC IN JULY, 2020

This is a multi-functional autonomous dog walking artifact, which can leash the dog while playing with the elastic rope ball.





The designed of high elastic pull rope and molar ball allows the dog to consume more energy, exercise the dog's body and relieve the dog's anxiety.

The green healthy TPR soft molar ball does not hurt the dog's gums and makes the dog healthier.



This product is an automatic dog walking artifact. It is designed to resist tiger bite and pull rope, which can resist the tearing of strong family dogs and working dogs.

## [Product Information]

Color: Turquoise, Yellow, Green, Pink Material: Tie-out Stick:ABS Molar Ball:TPR Size: Tie-out Stick:4.72\*1.26\*10.20 in Molar Ball:3.15\*2.64\*3.15 in Pets: Suitable for large, medium and small dogs.





### CWSB01

# MULTIFUNCTIONAL PET TRAVEL WATER BOTTLE

Featuring with water bottle, poop bag, poop scooper.

# BACKSIDE IS EQUIPPED WITH A DOG POOP SCOOPER.

Water Reflow Design Capacity 300ML



Bottom is designed with poop/garbage bag storage function. Just pull gently when using.



-----

## [Product Information]

Color: Turquoise, Yellow, Green, Pink Material: Water Slot - ABS Bottle -