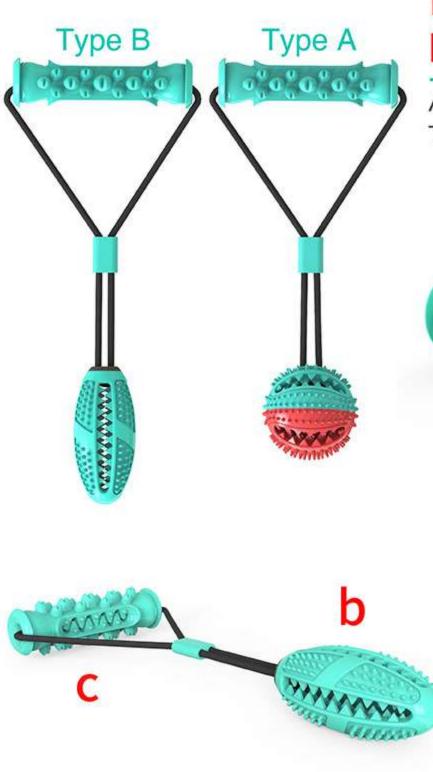

Upgraded Suction Cup Dog Toy [ TYPE A ] Upgraded Suction Cup Dog Toy [ TYPE B ]

#### UPGRADED SUCTION CUP DOG TOY(TYPE A)

#### UPGRADED SUCTION CUP DOG TOY(TYPE B)

(Single suction cup+Bouncing squeaky food dispensing ball)

(Single suction cup+Bouncing squeaky food dispensing ball+Molar ball)

It is made of TPR material that produced by Bayer in Germany, which is thicker and stronger to resist the long-term bite of dogs. But for the health of pets, it is recommended to use it for dogs no more than 20-30 minutes a day. This toy can also be used both indoors and outdoors. This toy can fully consume dog's excess energy if playing this toy frequently. While playing, it can clean dog's teeth, improve its IQ, do exercise, relieve its anxiery, and prevent dogs from tearing furniture or clothes when the owner is not at home.

### [Product Information]

Color: Type A/Type B: Blue, Yellow, Turquoise

Material: Suction Cup + Molar Ball: TPR Pull rope: Nylon Elastic Cord: Polyester

Weight: Type A: 11.92 OZ Type B: 15.24 OZ

Size: Type A: 27.95\*4.25\*4.21 IN Type B: Bouncing squeaky food dispensing ball: 27.95\*4.25\*4.21 IN Bouncing squeaky food dispensing ball: 27.95\*4.25\*4.21 IN