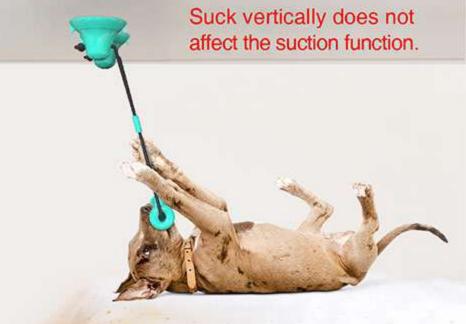

## TLQMWJ01 GYRO BALL CAT TOY

[MULTIPLE ATTRACTIVE CATS] This is a multi-functional indoor interactive cat toy with a rotating gyro shape design. It is a puzzle toy, a windmill toy, and a puzzle toy.

[GRAVITY ROTATION FUNCTION]When the cat is playing, it can make the toy body rotate gently. The power bar on both sides of the body is designed with a Interactive cat ball, which can attract the cat's interest in playing and play a function of power rotation. The center axis of the toy body is designed with a gravity system to prevent the toy from spinning too fast and causing the cat to lose interest. When the toy spins around a few times, it will stop under the action of the gravity system and wait for the cat's next swing.

[TOY WITH BUILT-IN CATNIP] 3 catnip balls with high content are placed in the transparent part at the top of the toy. When the toy is rotating, the catnip balls will beat randomly, which can effectively attract more play interest of the cat.

[DESIGN OF LARGE SUCTION SUCKER]The bottom is equipped with a large suction cup, the product can be absorbed on the wooden floor, rough ground, doors and Windows and other arbitrary plane.

> HIGH-CONTENT CATNIP BALLS

---- TOY SHAFT

POWERFUL SUCTION CUP .....

HIGH ELASTIC

SPRING

-COLORIDATION

INTERACTIVE

CAT BALL

Toys can be used horizontally or vertically. Cats can play with this product in a variety of environments.