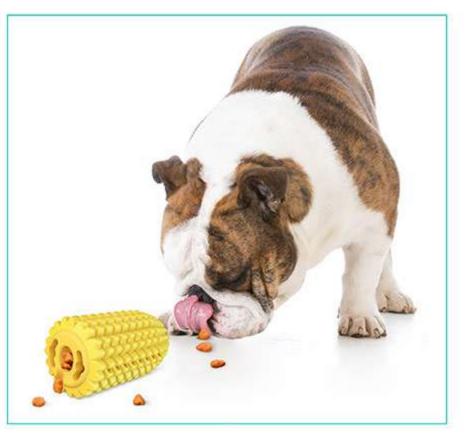

# CORN SUCTION CUP TOY

MOLAR TEETH/REMOVE DENAL CALCULUS/RELIEVE ANXIETY SUPER POWERFUL SUCTION CUP/CAN BE ADSORBED ON ANY PLANE

## SUPER POWERFUL SUCTION CUP DESIGN

It can be adsorbed on any plane and used by dogs. It is also suitable for wooden floors and rough tile floor, allowing dogs to consume plenty of physical strength, exercise their bodies, and improve their health.

## THE CORN MOLAR STICK CAN ALSO BE USED ALONE FOR THE DOG TO PLAY.

The middle channel of the molar stick can be used as a food leaking toy. The toy is suitable for dogs of any age. The dog will feel very happy when playing.

## [Product Information]

Color:Yellow

Material: ABS+PC

Size: Suction Cup:Maximum diameter 3.74 in, height 2.56 in

Corn Molar Stick:Maximum diameter 2.20 in, height 4.37 in

Weight:10.58 OZ

Pets: Suitable for large, medium and small dogs.