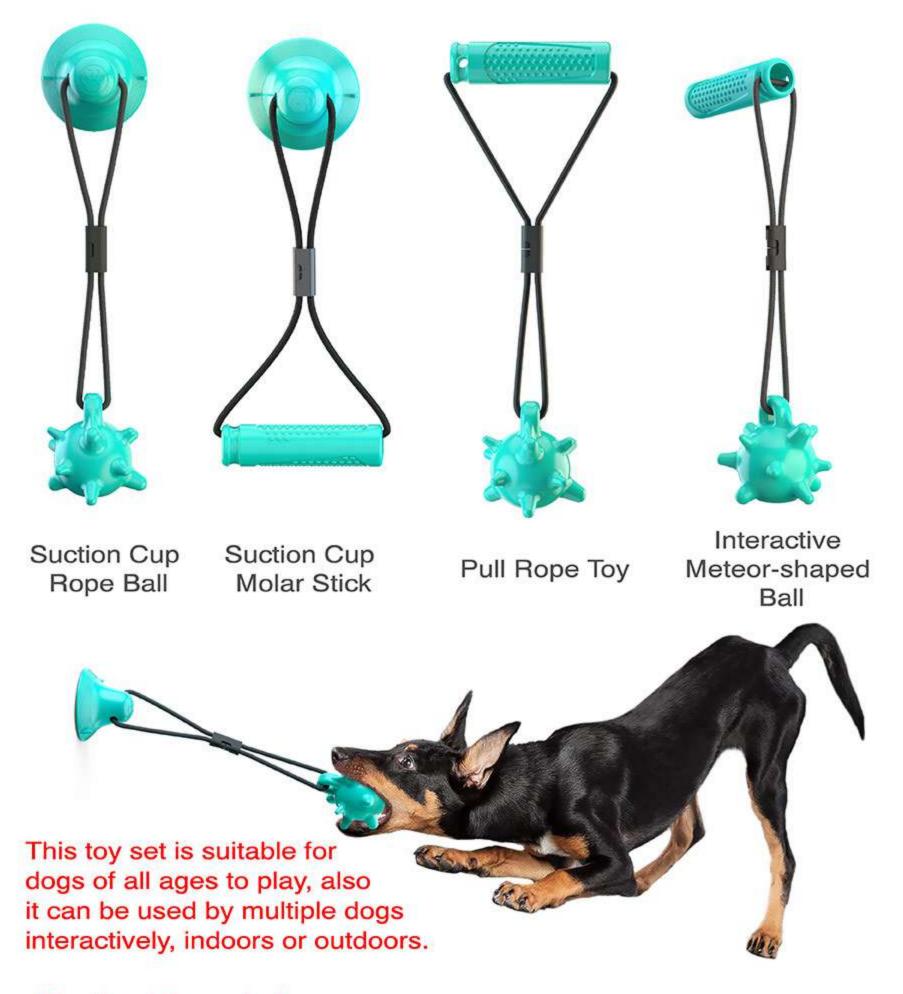

# Go Public in June, 2020

< Suction Cup Rope Ball >

Type 1 Suction Cup Rope Ball

【 Large Suction Cup + Meteor-shaped Molar Ball 】

Type 2 Suction Cup Molar Stick

[Large Suction Cup + Handle Molar Stick]

Type 3 Pull Training Toy

【 Handle Molar Ball (horizontally) + Meteor-shaped Molar Ball 】

Type 4 Interactive Meteor-shaped Ball

【 Handle Molar Ball (vertically) + Meteor-shaped Molar Ball】

a Large Suction Cup b Handle Molar Stick

c Meteor-shaped Molar Ball d Tear-resistant Rope

< Suction Cup Molar Stick >

> < Interactive Meteor-shaped Ball>

< Pull Rope Toy >

a

ZHLSQ01

# INTERACTIVE PULL ROPE TOY SET

b

Randomly combine into four kinds of toys that dogs like.

### [Product Information]

#### Suction Cup

Molar Ball

Color: Turquoise Material: TPR Weight: 3.53 oz Specification: 1 pack Specification: 1 pack

Color: Turquoise Material: TPR Weight: 3.53 oz

#### Molar Stick

Color: Turquoise Material: ABS Weight: 1.62 oz Specification: 1 pack

#### Rope

Color: Turquoise Material: Nylon Length: 41.3 inch Specification: 1 pack