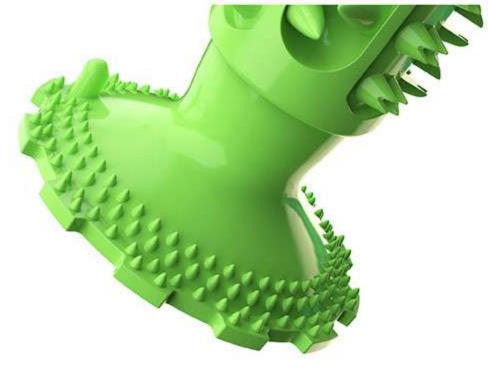

## Spray holes

Serrated molars with protruding points

## CROCODILE-SHAPED WATER SPRAY CHEW TOY

[SMART WATER SPRAY TOY] Put the product into water, the toy will automatically spray water, and it will stop spray automatically when it is taken out of the water by dogs.

[WATER FLOAT TOYS] The toy can float on the water surface without sinking under pressure, which makes the dog play more enjoyable in the water.

[CHEW TOYS] The product is arranged with zigzag-shaped molars of different sizes, which While the dog is playing with toys, it can have the effect of grinding teeth at the same time and promote the dog's oral health.