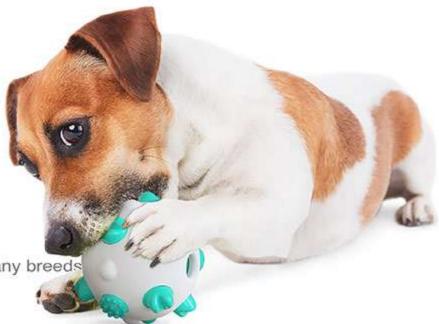

## SDZCM01 **Lightning Fortune Cat Tumbler Treat Toy**

[Sway/the top propeller can be rotated freely]This product does not need electricity drive, it will move back and forth by itself when cat gently touch it, at the same time the top propeller can be rotated freely which attracts cat's highly interest in the toy and makes cat likes to play this toy. The toy applies tumbler design, which enables the toy not to be knocked over by the cat, no matter how hardly cat shaking it.

[Food Dispensing Toys]Snacks or cat food can be put by opening the top of the toy, and the outside of the toy is provided with a dial, to control the speed of food dispensing. The dial can be adjusted in three levels, to control the speed of food dispensing, so that cat can finish eating while playing. Slowing down the speed of cat eating is more conducive to the health of the cat diet.

[Track Turntable Ball Toy] This toy is designed with a built-in track in the middle. The track is equipped with two interactive cat balls that can rotate freely back and forth. Multiple designs can increase cat's interest of playing, and prevent cat from destroying furniture, clothes, etc. when cat is bored or alone.