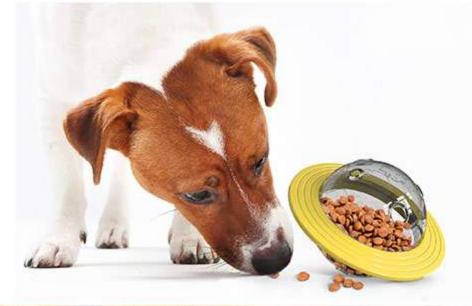

# (FOR MEDIUM AND LARGE DOG) FUN PET FOOD CATAPULT

[FUN FOOD CATAPULT] Dog can easily drop out the food by gently pressing the butoon on the top, and the dog food will be dropped on the tower-shaped bullet slope.Dog food can be pop-up irregularly, which will slow down the speed while eating, and keep the dog healthier by scientific diet.The fun feeding method can attract dog's interest of playing, relieve the dog's anxity when playing, and also enhance dog's intelligence.

[PREVENT FOOD STUCK IN] Original design of food structure outlet, prevent dog food being stuck in.

[TRANSPARENT GRANARY] The semi-transparent visual granary design is able to know the storage situation in the granary at any time.

[DESIGN OF ANTI-FALLING] There are 4 non-slip rubber pads on the bottom, and each product comes with four suction cups with shape of mushroom-head. The suction cups are fixed inside the slot, which can be adsorbed on any ground and will not be knocked over.