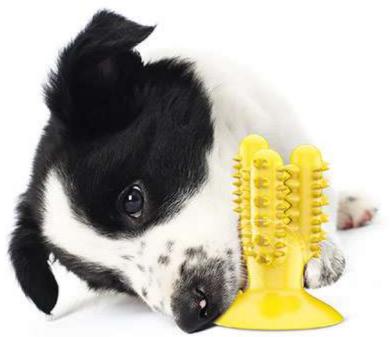

# CACTUS-SHAPED SQUEAKY DOG TOOTHBRUSH

DOG TOOTHBRUSH\SQUEAK TOY REMOVE CALCULUS\RELIEVE ANXIETY DESIGNED WITH SIMULATED CACTUS-SHAP AND 360°SERRATED MOLAR BUMPS

Teeth cleaning aisle Clean dogs' sharp teeth.

Put dog food or fine snacks in the teeth cleaning aisle,Can be used as a food dispensing toy.

Curved cleaning tank

·· Pointed teeth

Serrated molar bumps Clean dogs'

molar teeth

Columnar bumps on the suction cup

MMMM

Just pull up when removing the toy attached to the surface. Powerful suction cup

The toy can be adsorbed on any plane

Whistle Top of the moalr column+ edge of the suction cup Clean dogs' incisor

The dog toothbrush can be adsorbed on the floor or on the wall, which makes it more convenient for pet dogs to use, and bring some interactive fun!

Dog toothpaste or attractant can be applied on the molar teeth of the teeth cleaning aisle, which will better clean dogs' teeth.

## [Product Information]

Color: Turquoise, Yellow, Green

Material: TPR

Weight: 4.41 OZ

Size: 3.62 X 3.62 X 5.04 IN

Pets: Suitable for large, medium and small dogs.