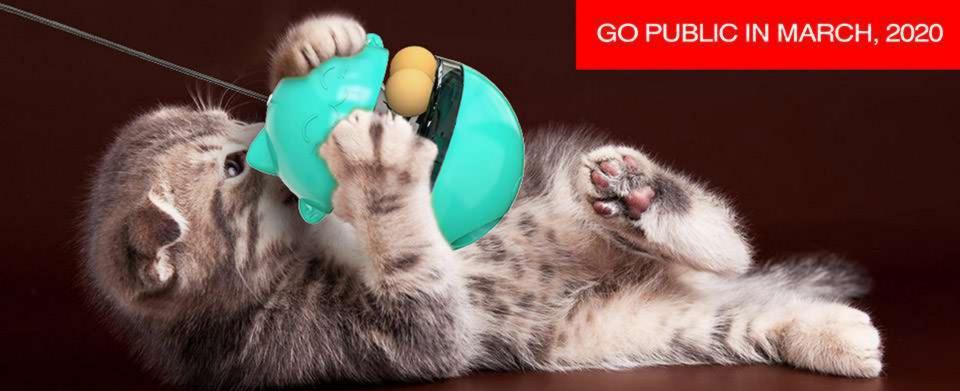

## SDZCM01 **Lightning Fortune Cat Tumbler Treat Toy**

[Sway/the top propeller can be rotated freely]This product does not need electricity drive, it will move back and forth by itself when cat gently touch it, at the same time the top propeller can be rotated freely which attracts cat's highly interest in the toy and makes cat likes to play this toy. The toy applies tumbler design, which enables the toy not to be knocked over by the cat, no matter how hardly cat shaking it.

[Food Dispensing Toys]Snacks or cat food can be put by opening the top of the toy, and the outside of the toy is provided with a dial, to control the speed of food dispensing. The dial can be adjusted in three levels, to control the speed of food dispensing, so that cat can finish eating while playing. Slowing down the speed of cat eating is more conducive to the health of the cat diet.

[Track Turntable Ball Toy] This toy is designed with a built-in track in the middle. The track is equipped with two interactive cat balls that can rotate freely back and forth. Multiple designs can increase cat's interest of playing, and prevent cat from destroying furniture, clothes, etc. when cat is bored or alone.