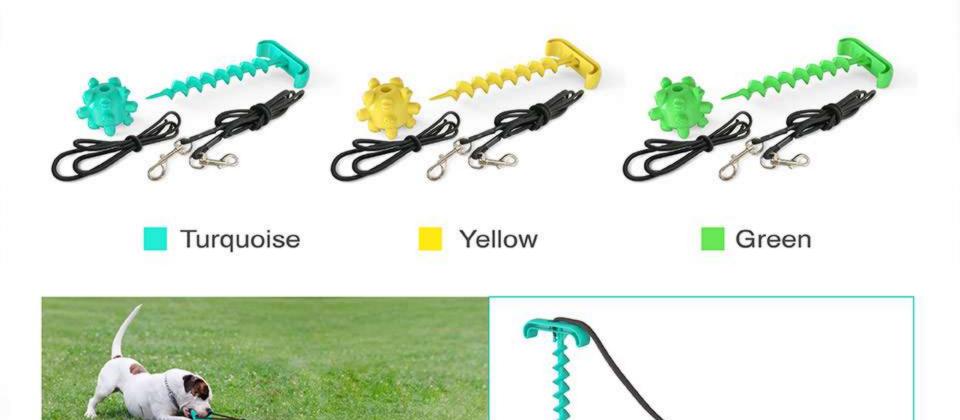

## GO PUBLIC IN JULY, 2020

This is a multi-functional autonomous dog walking artifact, which can leash the dog while playing with the elastic rope ball.

The designed of high elastic pull rope and molar ball allows the dog to consume more energy, exercise the dog's body and relieve the dog's anxiety.

The green healthy TPR soft molar ball does not hurt the dog's gums and makes the dog healthier.

This product is an automatic dog walking artifact. It is designed to resist tiger bite and pull rope, which can resist the tearing of strong family dogs and working dogs.

## [Product Information]

Color: Turquoise, Yellow, Green, Pink Material: Tie-out Stick:ABS Molar Ball:TPR Size: Tie-out Stick:4.72\*1.26\*10.20 in Molar Ball:3.15\*2.64\*3.15 in Pets: Suitable for large, medium and small dogs.