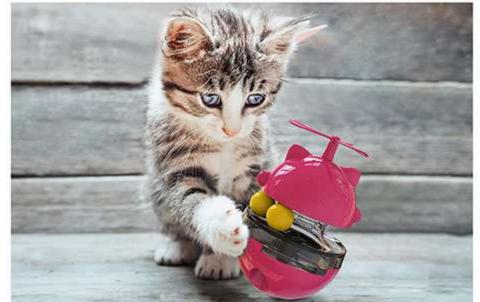

## SDZCM01 **Lightning Fortune Cat Tumbler Treat Toy**

[Sway/the top propeller can be rotated freely]This product does not need electricity drive, it will move back and forth by itself when cat gently touch it, at the same time the top propeller can be rotated freely which attracts cat's highly interest in the toy and makes cat likes to play this toy. The toy applies tumbler design, which enables the toy not to be knocked over by the cat, no matter how hardly cat shaking it.

[Food Dispensing Toys]Snacks or cat food can be put by opening the top of the toy, and the outside of the toy is provided with a dial, to control the speed of food dispensing. The dial can be adjusted in three levels, to control the speed of food dispensing, so that cat can finish eating while playing. Slowing down the speed of cat eating is more conducive to the health of the cat diet.

[Track Turntable Ball Toy] This toy is designed with a built-in track in the middle. The track is equipped with two interactive cat balls that can rotate freely back and forth. Multiple designs can increase cat's interest of playing, and prevent cat from destroying furniture, clothes, etc. when cat is bored or alone.