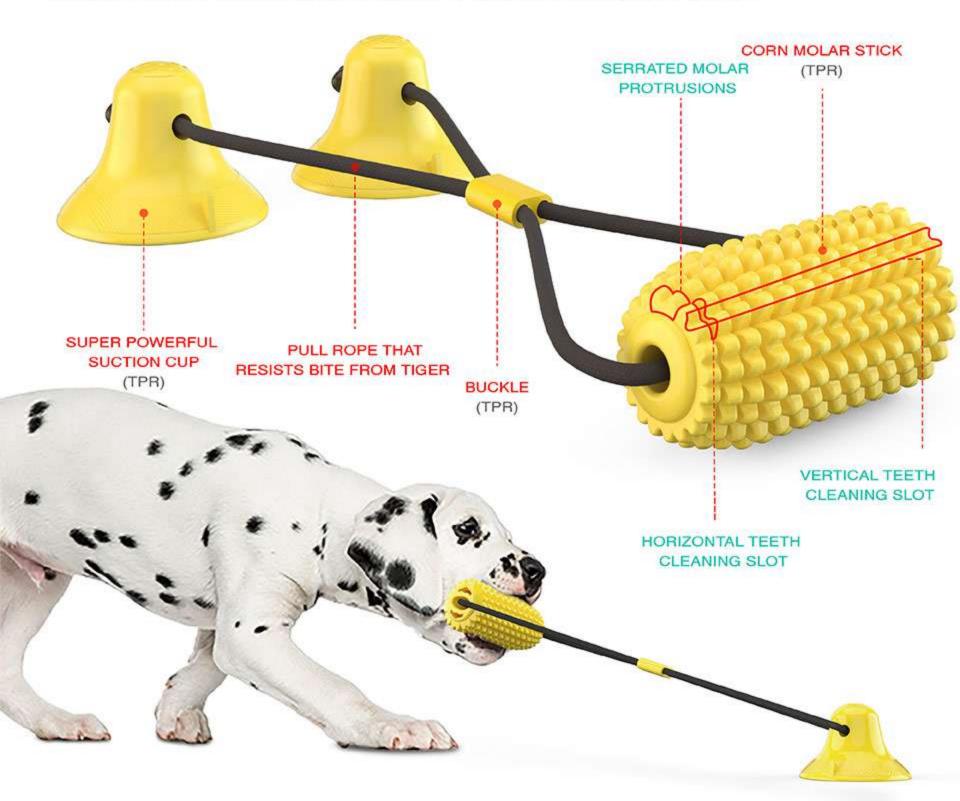

#### Molar ball fixed place

The molar ball can be easily installed on the top of the ball launcher, and directly swing the arm to throw the molar ball to a distance, allowing the dog to catch it back. It is sanitary and you don't need bend down when using it.

#### Soft drawstring loop

#### Drawstring -----

#### Pet Ball with Automatic Retractable Rop

The molar ball has a built-in retractable rope, under the restriction of the drawstring buckle, the throwing range of the molar ball can be controlled.

#### Non-slip grip -----

Lengthened texture grip design is comfortable and not easy to take off, which is in line with ergonomics. Hold the cue steadily in your hand and save energy.

## PQG01 Multifunction Pet Dog Ball Launcher

[Multifunction Pet Dog Ball Launcher]This is an interactive pet toy, integrates a variety of interactive functions, such as dog ball launcher, pet ball with automatic stretching rope,ect.

[Ball Launcher Function] The molar ball can be easily installed on the top of the ball launcher, and directly swing the arm to throw the molars to a distance, allowing the dog to catch it back. It is sanitary and people don't bend down when using it. The throwing club has an extended handle and curved body design, which optimizes the flight trajectory of the ball and makes the ball throw farther, and make more fun for the dog.

[Pet Ball with Automatic Retractable Rope]If you don't want to throw the ball very far, you can attach the molar ball to the throwing stick through the drawstring buckle, under the restriction of the drawstring buckle, the throwing range of the molar ball can be controlled, owner can throw and pull back the molar ball, and can repeat the process, interactive play with dogs to increase the fun of products and enhances the relationship between owner and pet dog.

[Ring Retractable Rope Ball]The molar ball has a built-in retractable rope, which is put on the middle finger of the owner through a round rope buckle at the other end of the rope, and then thrown after turning, with the help of inertia, the ball can be thrown far away. It can also throw the molar ball far away when not using the launcher, bringing more happiness to the owner and pets;