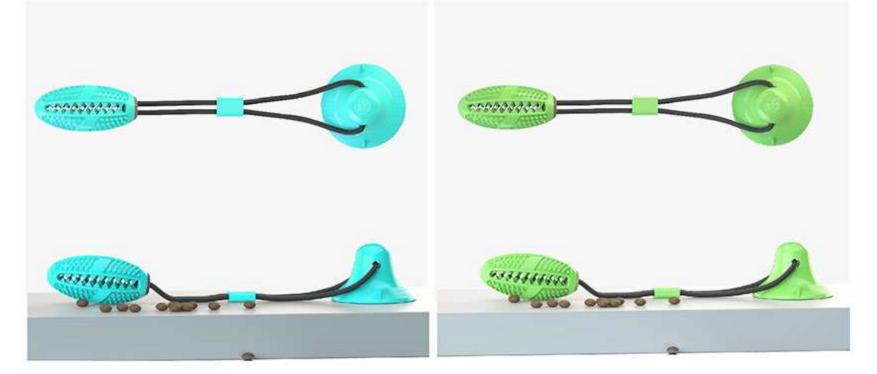

## JQXP-C & JQXP-D

Upgraded Suction Cup Dog Toy

Multifunctional tug-of-war dog toy, designed with powerful suction cup. Multifunctional molar ball, designed with squeaking function. Various matching methods, giving dogs different using experience, which has more sell points.

### A Design of 2 Powerful suction cups

The suction cup is stable overall and not easy to be pulled apart, which makes the toy more interactive with the dog and will enhance the dog's interest in playing. Each set of products comes with a smooth floor sticker. Before use, you can stick the floor sticker on any surface such as wooden floor or rough ground, and then attach the suction cup to the floor sticker to allow the suction cup to be used in a variety of environments.

#### B New design of bouncing squeaky food dispensing ball

Designed with large and thick ball, which is more resistant to dog bites. There are cone-shaped, triangle-shaped, zigzag-shaped molar bumps in different sizes that arranged on the surface of the molar ball horizontally and vertically, which can deeply clean the stones and dirt of the dog's incisors, molars and canines while the dog bites the toy, fully protecting the oral health of dog. Designed with food dispensing function, so you can put in snacks to use it as a food dispensing toy for dogs. Also it is designed with squeaking function, which will make a squeaking sound when the dog bites the toy, to better attract the dog's attention. It comes with a dog bite cotton rope, which can increase the dog's interest in playing.

Upgraded Suction Cup Dog Toy [ TYPE C ]

Upgraded Suction Cup Dog Toy [ TYPE D ]

#### UPGRADED SUCTION CUP DOG TOY(TYPE C)

(Double suction cups+Bouncing squeaky food dispensing ball)

#### UPGRADED SUCTION CUP DOG TOY(TYPE D)

(Double suction cups+Bouncing squeaky food dispensing ball+Molar ball)

It is made of TPR material that produced by Bayer in Germany, which is thicker and stronger to resist the long-term bite of dogs. But for the health of pets, it is recommended to use it for dogs no more than 20-30 minutes a day. This toy can also be used both indoors and outdoors. This toy can fully consume dog's excess energy if playing this toy frequently. While playing, it can clean dog's teeth, improve its IQ, do exercise, relieve its anxiery, and prevent dogs from tearing furniture or clothes when the owner is not at home.

## [Product Information]

Color: Type C/Type D: Blue, Yellow, Turquoise

Material: Suction Cup + Molar Ball: TPR Pull rope: Nylon Elastic Cord: Polyester

Weight: Type C: 16.3 OZ Type D: 19.75 OZ

Size: Type C: 29.53\*4.25\*4.21 IN