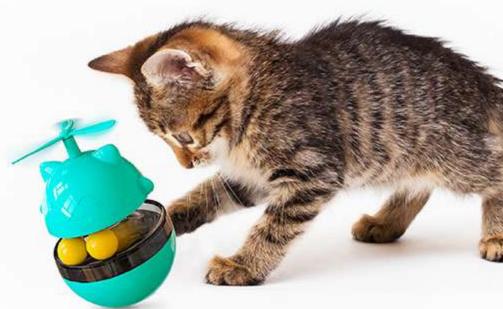

## SDZCM01 **Lightning Fortune Cat Tumbler Treat Toy**

[Sway/the top propeller can be rotated freely]This product does not need electricity drive, it will move back and forth by itself when cat gently touch it, at the same time the top propeller can be rotated freely which attracts cat's highly interest in the toy and makes cat likes to play this toy. The toy applies tumbler design, which enables the toy not to be knocked over by the cat, no matter how hardly cat shaking it.

[Food Dispensing Toys]Snacks or cat food can be put by opening the top of the toy, and the outside of the toy is provided with a dial, to control the speed of food dispensing. The dial can be adjusted in three levels, to control the speed of food dispensing, so that cat can finish eating while playing. Slowing down the speed of cat eating is more conducive to the health of the cat diet.

[Track Turntable Ball Toy] This toy is designed with a built-in track in the middle. The track is equipped with two interactive cat balls that can rotate freely back and forth. Multiple designs can increase cat's interest of playing, and prevent cat from destroying furniture, clothes, etc. when cat is bored or alone.