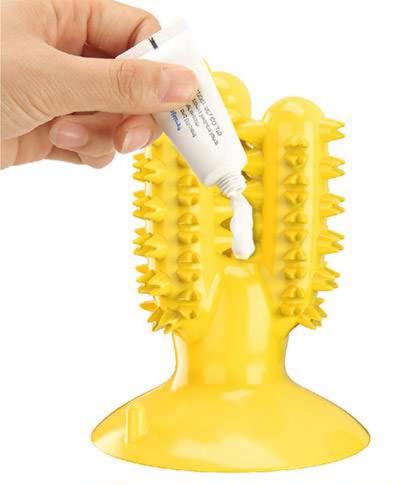

# DOG TOOTHBRUSH

## THE MOST POPULAR DOG TOOTHBRUSH IN THE USA.

#### [Product Information]

Color: Blue, Green, Transparent Material: TPR Size: M: brush head 1.57\*3.31 inch, total 4.92\*4.92 inch L: brush head 1.97\*4.25 inch, total 6.14\*6.14 inch Weight: M: 3.17 oz L: 5.5 oz