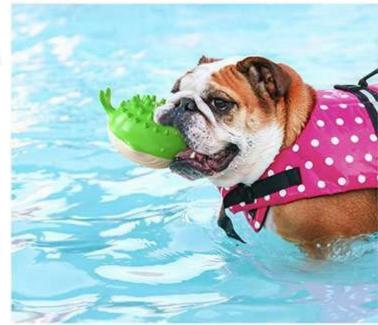

## CROCODILE-SHAPED WATER SPRAY CHEW TOY

[SMART WATER SPRAY TOY] Put the product into water, the toy will automatically spray water, and it will stop spray automatically when it is taken out of the water by dogs.

[WATER FLOAT TOYS] The toy can float on the water surface without sinking under pressure, which makes the dog play more enjoyable in the water.

[CHEW TOYS] The product is arranged with zigzag-shaped molars of different sizes, which While the dog is playing with toys, it can have the effect of grinding teeth at the same time and promote the dog's oral health.

#### It also can be used when dog is bathing

This toy can distract dog's energy when dog is bathing, so that the owner can take better care of the dog, which enables dogs to love bathing.