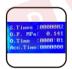

## Specification

| Flow Rate         | 1-10LPM                                                                                                                  |
|-------------------|--------------------------------------------------------------------------------------------------------------------------|
| Purity            | 93% (±3%)                                                                                                                |
| Outlet Pressure   | 0.04-0.07MPA(6-10PSI)                                                                                                    |
| Sound Level       | ≤50db                                                                                                                    |
| Power Consumption | ≤880w                                                                                                                    |
| LCD Display       | Switch times, operating pressure, present working time, accumulated working time, presetting time from 10mins to 40hours |
| Alarm             | Power Failure alarm, High&low pressure alarm                                                                             |
| Net Weight        | 27 Kgs                                                                                                                   |
| Size              | 365×375×600mm                                                                                                            |