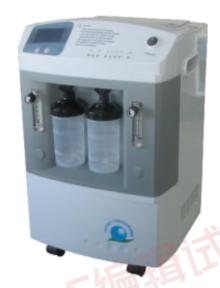

## **MEDICAL OXYGEN CONCENTRATOR**

MODEL: JAY-10W

USA imported humidifier 6PSI pressure release

Innovative "cooling" technology to improve reliability and life of the unit

Big LCD display 24H\*365D work continuously

## Specification

| Flow Rate         | 1-10LPM                                                                                                                  |
|-------------------|--------------------------------------------------------------------------------------------------------------------------|
| Purity            | 93% (±3%)                                                                                                                |
| Outlet Pressure   | 0.04-0.07MPA(6-10PSI)                                                                                                    |
| Sound Level       | ≤50db                                                                                                                    |
| Power Consumption | ≤880w                                                                                                                    |
| LCD Display       | Switch times, operating pressure, present working time, accumulated working time, presetting time from 10mins to 40hours |
| Alarm             | Power Failure alarm, High&low pressure alarm                                                                             |
| Net Weight        | 27 Kgs                                                                                                                   |
| Size              | 365×375×600mm                                                                                                            |