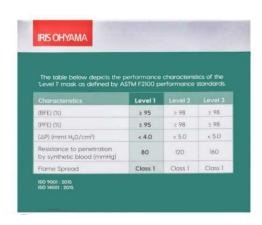

#### IRIS Ear Loop Face Mask Features:

3-layer construction: Non-woven / Filter / Polypropylene
Soft round ear loop provides comfort.
FDA Registered, ASTM level 1, ISO 9001
Manufactured in China

#### **Technical Data**

| Product code:       | 590057 / EZFM-L50                           |
|---------------------|---------------------------------------------|
| Product name:       | Iris Ear Loop Face Mask                     |
| Raw material:       | Virgin - Non-woven / Filter / Polypropylene |
| Plies:              | 3                                           |
| Color:              | White                                       |
| Filter Material:    | Hot-Rolled, Non-Woven Polypropylene         |
| Shell Material:     | Melt-Blown, Non-Woven Polypropylene         |
| Cover Web Material: | Spun-Bonded, Non-Woven Polypropylene        |
| Quality:            | High - Level 1                              |