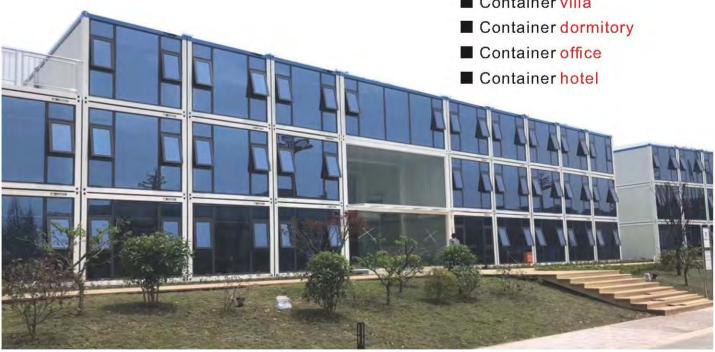

nel + WPC ceiling.
- 4. Wall: Corrugated steel sheet + 50mm AEPS/IEPS sandwich panel.
- 5. Door: AEPS sandwich panel doors (With Smart card )+ Glass doors.
- 6. Balustrade: Square tube + Glass.





Toilet

Bedroom







# FLAT PACK CONTAINER HOUSE

(This flat pack container house is popular used for office, dormitory & shop. Loading:1x40HQ can load 9 sets.)



# lvory white Container shop

### • Features:

- 1.Come with completed roof & floor.
- 2. Electric wires run over ceiling, including DB, breaker, power inlet&sockets.
- 3. Fully Galvanized Steel Structure.
- 4.50MM EPS/Glass wool sandwich panel for wall &100mm glass wool for roof.
- 5. Steel door & UPVC double glass windows with security bar.
- 6.Steel sheet modern indoor lining.

### Onstallation:



### — Typical Projects —











- Container villa

### DETACHABLE CONTAINER HOUSE

(This container house is widely used for office, apartment & shop. Loading: 1x40HQ can load 15 units.)





1. 2. 3. 4. 5. 6.

**Projects:** 









### 2.Can load in 20ft container. 4.No need crane to install.

1.Separate steel structure.3.Customized size.



3MX6MX2.8H



#### Features:

- 1.Galvanized steel structure.
- 2.50mm fireproof EPS/Glass wool sandwich panel for wall.
- 3. 0.476mm steel sheet+50mm glass wool+ steel sheet ceiling for roof.
- 3.Double glass aluminum sliding windows.4.Steel door.
- 5.18mm MGO board for floor.
- 6.Optional design. Outside with corrugated
- shape&inside with wooden coating.

# **EXPANDABLE CONTAINER HOUSE**

(This expandable container house is widely used in Emergency Function, Disaster Relie