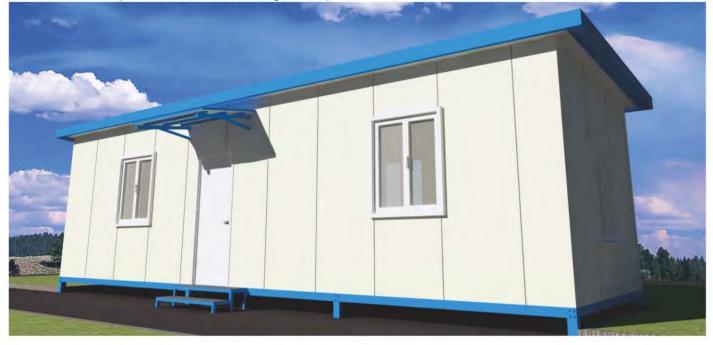

# FOLDING CONTAINER HOUSE (CAMP)

#### Size:2.5MX5.8MX2.6H

### • Features:

- 1.4 minutes can install 1 house.
- 2. Galvanized steel structure.
- 3.40mm fireproof IEPS sandwich panel for wall & 100mm glass wool for roof.
- 4. Aluminum sliding windows with security bar.
- 5. Fireproof IEPS sandwich panel door.
- 6.18mm MGO board for floor.
- 7. When is folded, the height is only 350mm.
- 8.Include electrical.