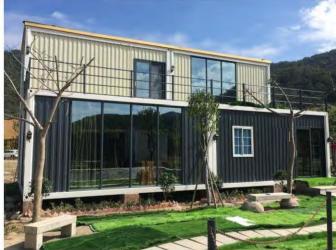

ing;
- 2.50mm EPS sanwich panel (Optional 50mm Glass wool sandwich panel)
- 3.Roof: 100mm glass wool insulation(Main body) + 50mm EPS sandwich panel(Extension)
- 4. Window: Aluminum Up-swing window(Optional UPVC double glass sliding window)
- 5. Door: Glass sliding door + Sandwich panel doors.



20FT expandable container





27.84m2 (6 sets/40HQ)

#### Type C 36.54m2 (2 sets/40HQ)



Opening Size:5.8MX6.3MX2.5H Closing Size:5.8MX2.2MX2.5H

#### Type D 49.3m2 (1 set/40HQ)



Opening Size:5.8MX8.5MX2.5H Closing Size:5.8MX4.4MX2.5H





Type B





Opening Size:5.8MX5.2MX2.5H Closing Size:5.8MX1.1MX2.5H 30.16m2 (4 sets/40HQ)











Type A: 2.425MX5.9MX2.8H





Type B: 5.9MX9.7MX2.8H





Living room, bedrooms, toilet,kitchen



Type C: 4.85MX6.9MX2.8H



Type D: 7.275MX11.8MX5.6H









6MX15MX2.8H (Three bedrooms)



6MX12MX2.8H ( Two bedrooms)











- 1.Office design: Inside have office, manager room,meeting room, public toilet etc.
- 2.Accommodation design: Inside have reception room,bedrooms,canteen, public toilet,gym ect











Type A: 4.85MX5.9MX5.6H









Manager room, office, reception room, meeting room, toilet







Type D: 29.1MX7.7MX5.6H

# **CONTAINER MALL & CONTAINER SHOP**







**Type A** Two floor coffee shop 46.5m2 Group floor: expandable design First floor: with balcony

Type B ★★★★★ One floor store 14.5m2 Economic shop

Type C ★★★★★ One floor store 14.5m2 Economic shop











Made by flat pack container houses

#### Type D ★★★★★

One floor kitchen shop 14.5m2 Extended awning 14.5m2 Total 29m2

**Type E** Expandable container shop