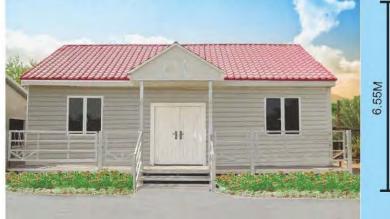

labor camp for dormitory, canteen, clinic and office.)







- 1. Square tube steel for columns and beams.
- 2.50mm EPS/IEPS/Rock wool/ PU sandwich panel for wall & roof.
- 3. Aluminum sliding windows and sandwich panel and steel doors .
- 4.Modern design. All the steel structures are hidden inside.









Simple home

Uganda Dormitory



### **SUDAN HOME**

(With steel base and sandwich panel for wall and roof. This kind of house is widely used for refugee houses and labor camp house.)



3M×6M×2.8H one bedroom with toilet



3M×9M×2.8H two bedrooms with toilet







# Accessories









### **IGHT STEEL VILLA**

(Steel structure, sandwich panel for wall and roof, steel doors and aluminum sliding windows.)



Sandwich panel villa(simple villa)



Sandwich panel villa(simple villa)





72.2m<sup>2</sup>(3 bedrooms)

105.59m<sup>2</sup>(3 bedrooms)



50.54m<sup>2</sup>(2 bedrooms)



Luxury concrete villa

# PORTABLE TOILETS

(These portable toilets are widely used in playgrounds, parks, construction sites& labor camp.)



#### Type A

1.Material: EPS panel;steel 2.Size:1.15mX1.15mX2.3m 4.Weight: 125KGs.



#### Type B

1.Material: Plastic; UV-proof. 2.Size:1.15mX1.15mX2.3m 4.Weight: 115KGs. 5.Transportation: 20GP:30units/40HQ:65units.

C1





Container toilet Inside

Sandwich panel toilet

3.Fittings: Squat toilet bowl;washing basin;water tap; Ventilation fan;lock.

5.Transportation: This model can be shipped disassembled or fully assembled.

3. Accessories: Seated toilet bowl;waste tank;washing basin; water tap; ventilation pipe; foot pumps; mirror; in-use indicat