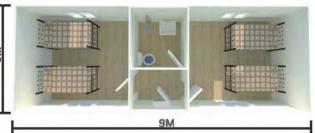

### **SUDAN HOME**

(With steel base and sandwich panel for wall and roof. This kind of house is widely used for refugee houses and labor camp house.)

3M×6M×2.8H one bedroom with toilet

3M×9M×2.8H two bedrooms with toilet