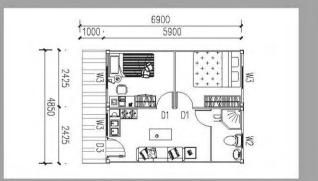

Living room, bedrooms, toilet,kitchen

Type C: 4.85MX6.9MX2.8H

Type D: 7.275MX11.8MX5.6H

6MX15MX2.8H (Three bedrooms)

6MX12MX2.8H ( Two bedrooms)

- 1.Office design: Inside have office, manager room,meeting room, public toilet etc.
- 2.Accommodation design: Inside have reception room,bedrooms,canteen, public toilet,gym ect