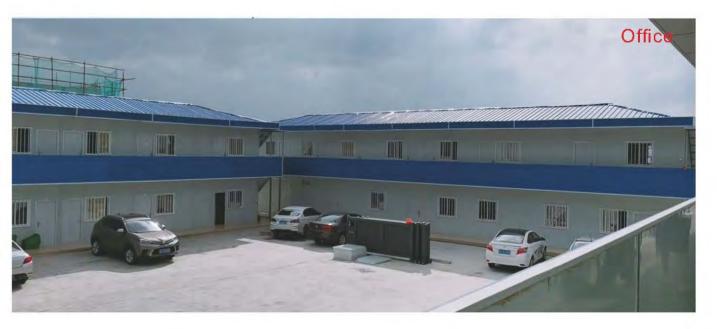

Living room, bedrooms, toilet,kitchen

Type C: 4.85MX6.9MX2.8H

Type D: 7.275MX11.8MX5.6H

6MX15MX2.8H (Three bedrooms)

6MX12MX2.8H ( Two bedrooms)

- 1.Office design: Inside have office, manager room,meeting room, public toilet etc.
- 2.Accommodation design: Inside have reception room,bedrooms,canteen, public toilet,gym ect

Type A: 4.85MX5.9MX5.6H

Manager room, office, reception room, meeting room, toilet

Type D: 29.1MX7.7MX5.6H