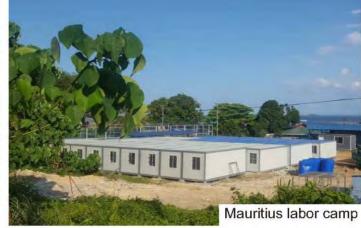

### **Features:**

- 1."H" section steel for columns and beams.
- 2.50mm EPS/IEPS/PU sandwich panel or 0.476mm single steel sheet for wall & roof.
- 3.Aluminum sliding windows and steel sliding door or roller shutter door.
- 4.With the lighting tiles, ventilation balls, galvanized gutters & water pipes.



# STEEL SHEDS

(These steel sheds warehouse can use the single steel sheet or sandwich panel for roof and wall. Also can do the brick wall in local.)



Qatar warehouse house













Foundation 1

Foundation 2



cow shed

chicken shed

Steel structure

#### Brickwall & panel



















Sandwich Guard House

Stainless Guard House





Sandwich panel toilet

PROJECTS

(container houses, prefab houses, steel structures have already sold to 48 countries all over the world.)



















#### prefab labor camp.