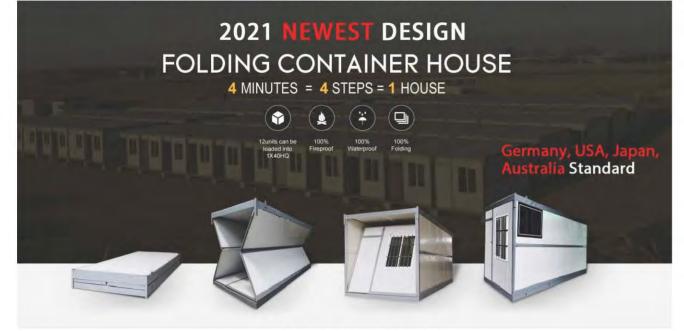

# FOLDING CONTAINER HOUSE (CAMP)

#### Size:2.5MX5.8MX2.6H

### • Features:

- 1.4 minutes can install 1 house.
- 2. Galvanized steel structure.
- 3.40mm fireproof IEPS sandwich panel for wall & 100mm glass wool for roof.
- 4. Aluminum sliding windows with security bar.
- 5. Fireproof IEPS sandwich panel door.
- 6.18mm MGO board for floor.
- 7. When is folded, the height is only 350mm.
- 8.Include electrical.