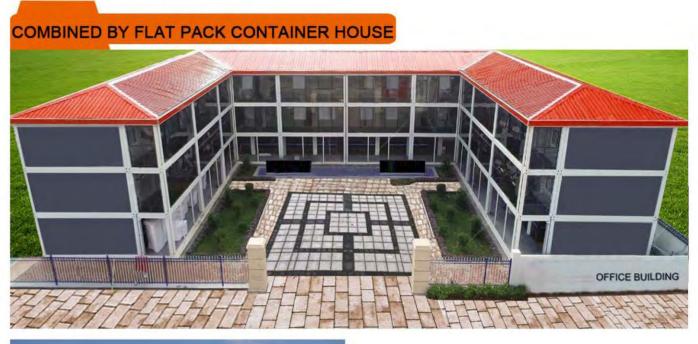

# FLAT PACK CONTAINER HOUSE

(This flat pack container house is popular used for office, dormitory & shop. Loading:1x40HQ can load 9 sets.)

# lvory white Container shop

### • Features:

- 1.Come with completed roof & floor.
- 2. Electric wires run over ceiling, including DB, breaker, power inlet&sockets.
- 3. Fully Galvanized Steel Structure.
- 4.50MM EPS/Glass wool sandwich panel for wall &100mm glass wool for roof.
- 5. Steel door & UPVC double glass windows with security bar.
- 6.Steel sheet modern indoor lining.