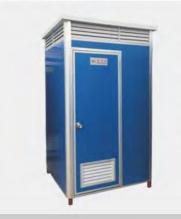

# PORTABLE TOILETS

(These portable toilets are widely used in playgrounds, parks, construction sites& labor camp.)

#### Type A

1.Material: EPS panel;steel 2.Size:1.15mX1.15mX2.3m 4.Weight: 125KGs.