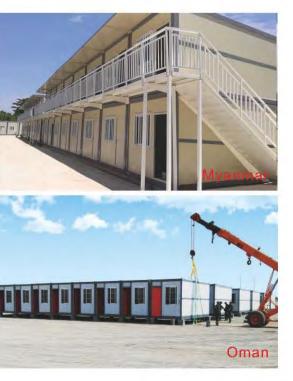

# PREFAB LABOR CAMP( K HOUSE)

(This K prefabricated house is widely used in construction sites and labor camp for dormitory, canteen, clinic and laundry room.)

3KX12KX3P Canteen

7KX20KX6P Dormitory

#### prefab labor camp.