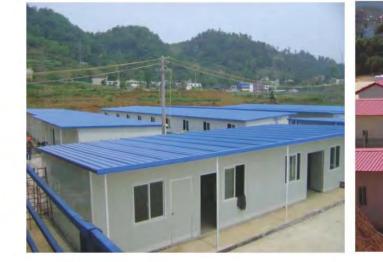

# PREFAB LABOR CAMP( K HOUSE)

(This K prefabricated house is widely used in construction sites and labor camp for dormitory, canteen, clinic and laundry room.)

3KX12KX3P Canteen

7KX20KX6P Dormitory

### • Features:

- 1."C" section steel for columns and beams.
- 2.50mm EPS/IEPS/Rock wool/ Glass wool/ PU sandwich panel for wall & roof.
- 3.Aluminum sliding windows and sandwich panel doors .
- 4.1x40HQ can load around 280-320 m2.