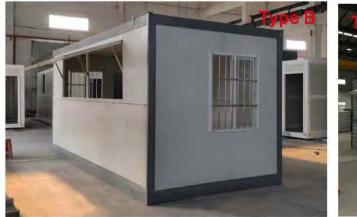

# FOLDING CONTAINER HOUSE (CAMP)

#### Size:2.5MX5.8MX2.6H

### • Features:

- 1.4 minutes can install 1 house.
- 2. Galvanized steel structure.
- 3.40mm fireproof IEPS sandwich panel for wall & 100mm glass wool for roof.
- 4. Aluminum sliding windows with security bar.
- 5. Fireproof IEPS sandwich panel door.
- 6.18mm MGO board for floor.
- 7. When is folded, the height is only 350mm.
- 8.Include electrical.