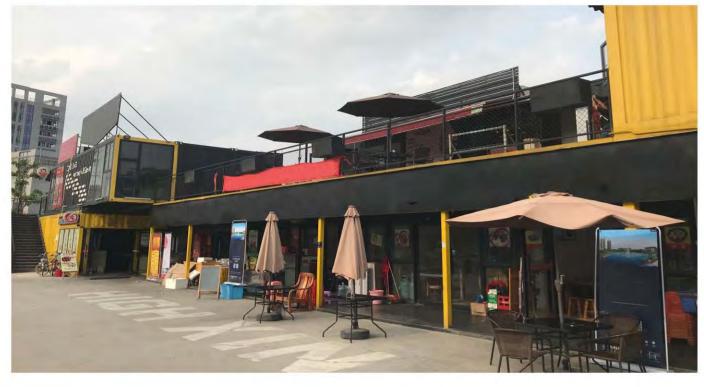

# **CONTAINER MALL & CONTAINER SHOP**

**Type A** Two floor coffee shop 46.5m2 Group floor: expandable design First floor: with balcony

Type B ★★★★★ One floor store 14.5m2 Economic shop

Type C ★★★★★ One floor store 14.5m2 Economic shop

Made by flat pack container houses