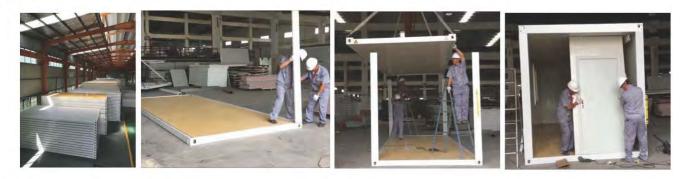

el sheet + 50mm AEPS sandwich panel + WPC ceiling.
- 4. Wall: Corrugated steel sheet + 50mm AEPS/IEPS sandwich panel.
- 5. Door: AEPS sandwich panel doors (With Smart card )+ Glass doors.
- 6. Balustrade: Square tube + Glass.





Toilet

Bedroom







# FLAT PACK CONTAINER HOUSE

(This flat pack container house is popular used for office, dormitory & shop. Loading:1x40HQ can load 9 sets.)



# lvory white Container shop

### • Features:

- 1.Come with completed roof & floor.
- 2. Electric wires run over ceiling, including DB, breaker, power inlet&sockets.
- 3. Fully Galvanized Steel Structure.
- 4.50MM EPS/Glass wool sandwich panel for wall &100mm glass wool for roof.
- 5. Steel door & UPVC double glass windows with security bar.
- 6.Steel sheet modern indoor lining.

### Onstallation:



### — Typical Projects —











- Container villa

### DETACHABLE CONTAINER HOUSE

(This container house is widely used for office, apartment & shop. Loading: 1x40HQ can load 15 units.)





1. 2. 3. 4. 5. 6.

**Projects:** 









### 2.Can load in 20ft container. 4.No need crane to install.

1.Separate steel structure.3.Customized size.



3MX6MX2.8H



#### Features:

- 1.Galvanized steel structure.
- 2.50mm fireproof EPS/Glass wool sandwich panel for wall.
- 3. 0.476mm steel sheet+50mm glass wool+ steel sheet ceiling for roof.
- 3.Double glass aluminum sliding windows.4.Steel door.
- 5.18mm MGO board for floor.
- 6.Optional design. Outside with corrugated
- shape&inside with wooden coating.

# **EXPANDABLE CONTAINER HOUSE**

(This expandable container house is widely used in Em