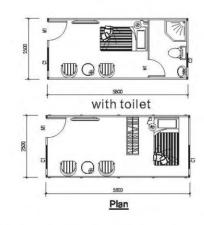

Living room, bedrooms, toilet,kitchen

Type C: 4.85MX6.9MX2.8H

Type D: 7.275MX11.8MX5.6H

6MX15MX2.8H (Three bedrooms)

6MX12MX2.8H ( Two bedrooms)

- 1.Office design: Inside have office, manager room,meeting room, public toilet etc.
- 2.Accommodation design: Inside have reception room,bedrooms,canteen, public toilet,gym ect