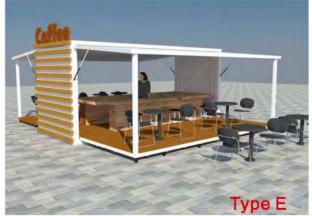

#### Type D ★★★★★

One floor kitchen shop 14.5m2 Extended awning 14.5m2 Total 29m2

**Type E** Expandable container shop Inside 12.5m2 Total 32 m2

Type F ★★★★★ One floor shop 7m2 Extended awning 7m2 Total 14.31m2