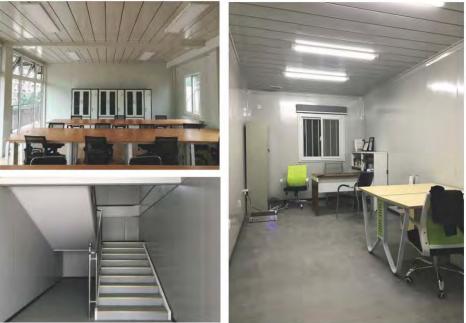

# FOLDING CONTAINER HOUSE (CAMP)

#### Size:2.5MX5.8MX2.6H

### • Features:

- 1.4 minutes can install 1 house.
- 2. Galvanized steel structure.
- 3.40mm fireproof IEPS sandwich panel for wall & 100mm glass wool for roof.
- 4. Aluminum sliding windows with security bar.
- 5. Fireproof IEPS sandwich panel door.
- 6.18mm MGO board for floor.
- 7. When is folded, the height is only 350mm.
- 8.Include electrical.