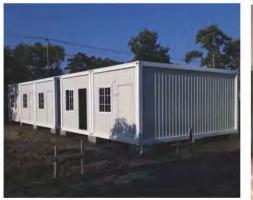

# FLAT PACK CONTAINER HOUSE

(This flat pack container house is popular used for office, dormitory & shop. Loading:1x40HQ can load 9 sets.)

### • Features:

- 1.Come with completed roof & floor.
- 2. Electric wires run over ceiling, including DB, breaker, power inlet&sockets.
- 3. Fully Galvanized Steel Structure.
- 4.50MM EPS/Glass wool sandwich panel for wall &100mm glass wool for roof.
- 5. Steel door & UPVC double glass windows with security bar.
- 6.Steel sheet modern indoor lining.