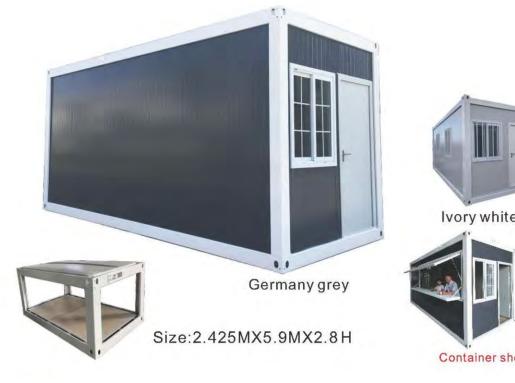

# FOLDABLE CONTAINER HOUSE PLUS

(This luxury foldable container house is widely used for labor camp, office, dormitory&store room. Loading:1x40HQ can load 10 units.)

Size:2.52MX5.92MX2.65H

### ••• Features:

- **1.FASTER UNLOADING!**
- 2.100% water proof roof~!
- 3.50mm Sandwich panle for wall; 100mm glass wool insulation for roof!
- 4.PVC double glass sliding windows.
- 5.Steel door with high quality handle lock.
- 6.18mm MGO board for floor.
- 7. Including basic room electrics.