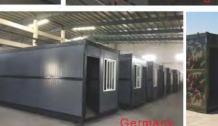

# FOLDABLE CONTAINER HOUSE PLUS

(This luxury foldable container house is widely used for labor camp, office, dormitory&store room. Loading:1x40HQ can load 10 units.)

Size:2.52MX5.92MX2.65H

### ••• Features:

- **1.FASTER UNLOADING!**
- 2.100% water proof roof~!
- 3.50mm Sandwich panle for wall; 100mm glass wool insulation for roof!
- 4.PVC double glass sliding windows.
- 5.Steel door with high quality handle lock.
- 6.18mm MGO board for floor.
- 7. Including basic room electrics.