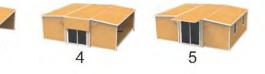

# FOLDING CONTAINER HOUSE (CAMP)

#### Size:2.5MX5.8MX2.6H

### • Features:

- 1.4 minutes can install 1 house.
- 2. Galvanized steel structure.
- 3.40mm fireproof IEPS sandwich panel for wall & 100mm glass wool for roof.
- 4. Aluminum sliding windows with security bar.
- 5. Fireproof IEPS sandwich panel door.
- 6.18mm MGO board for floor.
- 7. When is folded, the height is only 350mm.
- 8.Include electrical.