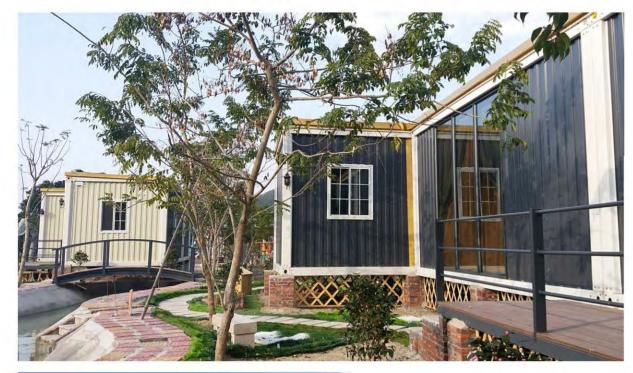

oring;
- 2.50mm EPS sanwich panel (Optional 50mm Glass wool sandwich panel)
- 3.Roof: 100mm glass wool insulation(Main body) + 50mm EPS sandwich panel(Extension)
- 4. Window: Aluminum Up-swing window(Optional UPVC double glass sliding window)
- 5. Door: Glass sliding door + Sandwich panel doors.



20FT expandable container





27.84m2 (6 sets/40HQ)

#### Type C 36.54m2 (2 sets/40HQ)



Opening Size:5.8MX6.3MX2.5H Closing Size:5.8MX2.2MX2.5H

#### Type D 49.3m2 (1 set/40HQ)



Opening Size:5.8MX8.5MX2.5H Closing Size:5.8MX4.4MX2.5H





Type B





Opening Size:5.8MX5.2MX2.5H Closing Size:5.8MX1.1MX2.5H 30.16m2 (4 sets/40HQ)











Type A: 2.425MX5.9MX2.8H





Type B: 5.9MX9.7MX2.8H





Living room, bedrooms, toilet,kitchen



Type C: 4.85MX6.9MX2.8H



Type D: 7.275MX11.8MX5.6H









6MX15MX2.8H (Three bedrooms)



6MX12MX2.8H ( Two bedrooms)











- 1.Office design: Inside have office, manager room,meeting room, public toilet etc.
- 2.Accommodation design: Inside have reception room,bedrooms,canteen, public toilet,gym ect











Type A: 4.85MX5.9MX5.6H









Manager room, office, reception room, meeting room, toilet







Type D: 29.1MX7.7MX5.6H

# **CONTAINER MALL & CONTAINER SHOP**







**Type A** Two floor coffee shop 46.5m2 Group floor: expandable design First floor: with balcony

Type B ★★★★★ One floor store 14.5m2 Economic shop

Type C ★★★★★ One floor store 14.5m2 Economic shop











Made by flat pack container houses

#### Type D ★★★★★

One floor kitchen shop 14.5m2 Extended awning 14.5m2 Total 29m2

**Type E** Expandable container sho