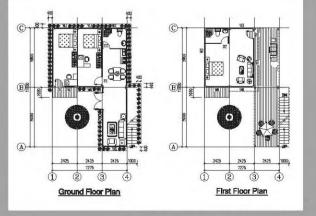

Living room, bedrooms, toilet,kitchen

Type C: 4.85MX6.9MX2.8H

Type D: 7.275MX11.8MX5.6H

6MX15MX2.8H (Three bedrooms)

6MX12MX2.8H ( Two bedrooms)

- 1.Office design: Inside have office, manager room,meeting room, public toilet etc.
- 2.Accommodation design: Inside have reception room,bedrooms,canteen, public toilet,gym ect

Type A: 4.85MX5.9MX5.6H

Manager room, office, reception room, meeting room, toilet

Type D: 29.1MX7.7MX5.6H