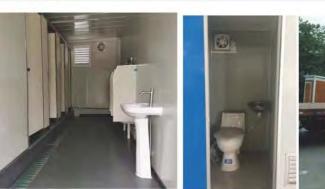

Toilet

Bedroom

Living room, bedrooms, toilet,kitchen

Type C: 4.85MX6.9MX2.8H

Type D: 7.275MX11.8MX5.6H

6MX15MX2.8H (Three bedrooms)

6MX12MX2.8H ( Two bedrooms)

- 1.Office design: Inside have office, manager room,meeting room, public toilet etc.
- 2.Accommodation design: Inside have reception room,bedrooms,canteen, public toilet,gym ect