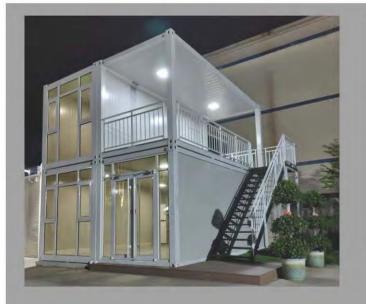

# FOLDABLE CONTAINER HOUSE PLUS

(This luxury foldable container house is widely used for labor camp, office, dormitory&store room. Loading:1x40HQ can load 10 units.)

Size:2.52MX5.92MX2.65H

### ••• Features:

- **1.FASTER UNLOADING!**
- 2.100% water proof roof~!
- 3.50mm Sandwich panle for wall; 100mm glass wool insulation for roof!
- 4.PVC double glass sliding windows.
- 5.Steel door with high quality handle lock.
- 6.18mm MGO board for floor.
- 7. Including basic room electrics.