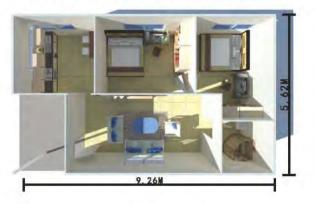

Living room, bedrooms, toilet,kitchen

Type C: 4.85MX6.9MX2.8H

Type D: 7.275MX11.8MX5.6H

6MX15MX2.8H (Three bedrooms)

6MX12MX2.8H ( Two bedrooms)

- 1.Office design: Inside have office, manager room,meeting room, public toilet etc.
- 2.Accommodation design: Inside have reception room,bedrooms,canteen, public toilet,gym ect

Type A: 4.85MX5.9MX5.6H

Manager room, office, reception room, meeting room, toilet

Type D: 29.1MX7.7MX5.6H