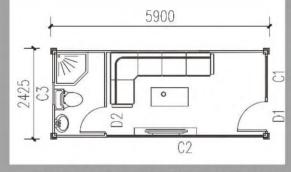

nic, Site Offices etc.)



#### 6 People install 1 house within 1 hours

#### • Features:

- 1.Floor: Steel structure + Bamboo Composite Board + PVC tile flooring;
- 2.50mm EPS sanwich panel (Optional 50mm Glass wool sandwich panel)
- 3.Roof: 100mm glass wool insulation(Main body) + 50mm EPS sandwich panel(Extension)
- 4. Window: Aluminum Up-swing window(Optional UPVC double glass sliding window)
- 5. Door: Glass sliding door + Sandwich panel doors.



20FT expandable container





27.84m2 (6 sets/40HQ)

#### Type C 36.54m2 (2 sets/40HQ)



Opening Size:5.8MX6.3MX2.5H Closing Size:5.8MX2.2MX2.5H

#### Type D 49.3m2 (1 set/40HQ)



Opening Size:5.8MX8.5MX2.5H Closing Size:5.8MX4.4MX2.5H





Type B





Opening Size:5.8MX5.2MX2.5H Closing Size:5.8MX1.1MX2.5H 30.16m2 (4 sets/40HQ)











Type A: 2.425MX5.9MX2.8H





Type B: 5.9MX9.7MX2.8H





Living room, bedrooms, toilet,kitchen



Type C: 4.85MX6.9MX2.8H



Type D: 7.275MX11.8MX5.6H









6MX15MX2.8H (Three bedrooms)



6MX12MX2.8H ( Two bedrooms)











- 1.Office design: Inside have office, manager room,meeting room, public toilet etc.
- 2.Accommodation design: Inside have reception room,bedrooms,canteen, public toilet,gym ect











Type A: 4.85MX5.9MX5.6H









Manager room, office, reception room, meeting room, toilet







Type D: 29.1MX7.7MX5.6H

# **CONTAINER MALL & CONTAINER SHOP**







**Type A** Two floor coffee shop 46.5m2 Group floor: expandable design First floor: with balcony

Type B ★★★★★ One floor store 14.5m2 Economic shop

Type C ★★★★★ One floor store 14.5m2 Economic shop