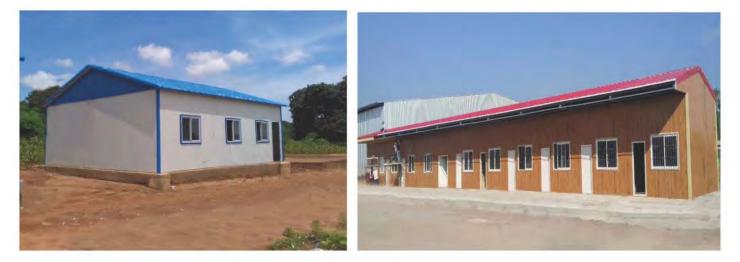

# PREFAB LABOR CAMP( T HOUSE)

(This T prefabricated house is widely used in construction sites and labor camp for dormitory, canteen, clinic and office.)

- 1. Square tube steel for columns and beams.
- 2.50mm EPS/IEPS/Rock wool/ PU sandwich panel for wall & roof.
- 3. Aluminum sliding windows and sandwich panel and steel doors .
- 4.Modern design. All the steel structures are hidden inside.

Simple home

Uganda Dormitory