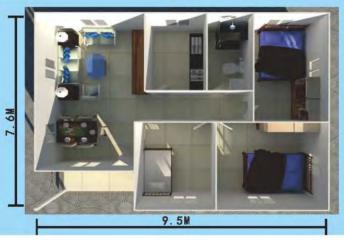

# HIPPING CONTAINER HOUSE

(This shipping container house is popular used for villa resort, hotel, office, accommodations&shops.)

#### Size:2.438MX6.058MX2.896H

### • Features:

- 1. Structure: 20 HQ Shipping Container.
- 2. Flooring: 28mm Plywood + 3mm PVC Vinyl / WPC panel.
- 3. Ceiling: Corrugated steel sheet + 50mm AEPS sandwich panel + WPC ceiling.
- 4. Wall: Corrugated steel sheet + 50mm AEPS/IEPS sandwich panel.
- 5. Door: AEPS sandwich panel doors (With Smart card )+ Glass doors.
- 6. Balustrade: Square tube + Glass.