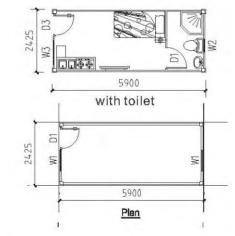

Living room, bedrooms, toilet,kitchen

Type C: 4.85MX6.9MX2.8H

Type D: 7.275MX11.8MX5.6H

6MX15MX2.8H (Three bedrooms)

6MX12MX2.8H ( Two bedrooms)

- 1.Office design: Inside have office, manager room,meeting room, public toilet etc.
- 2.Accommodation design: Inside have reception room,bedrooms,canteen, public toilet,gym ect