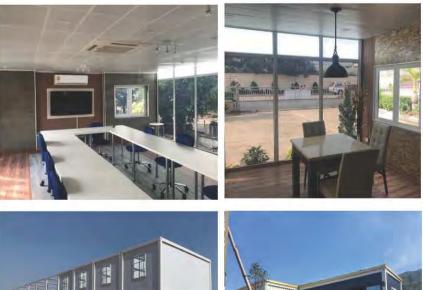

# FOLDING CONTAINER HOUSE (CAMP)

#### Size:2.5MX5.8MX2.6H

### • Features:

- 1.4 minutes can install 1 house.
- 2. Galvanized steel structure.
- 3.40mm fireproof IEPS sandwich panel for wall & 100mm glass wool for roof.
- 4. Aluminum sliding windows with security bar.
- 5. Fireproof IEPS sandwich panel door.
- 6.18mm MGO board for floor.
- 7. When is folded, the height is only 350mm.
- 8.Include electrical.