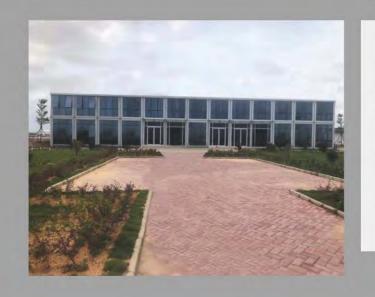

Living room, bedrooms, toilet,kitchen

Type C: 4.85MX6.9MX2.8H

Type D: 7.275MX11.8MX5.6H

6MX15MX2.8H (Three bedrooms)

6MX12MX2.8H ( Two bedrooms)

- 1.Office design: Inside have office, manager room,meeting room, public toilet etc.
- 2.Accommodation design: Inside have reception room,bedrooms,canteen, public toilet,gym ect

Type A: 4.85MX5.9MX5.6H

Manager room, office, reception room, meeting room, toilet

Type D: 29.1MX7.7MX5.6H