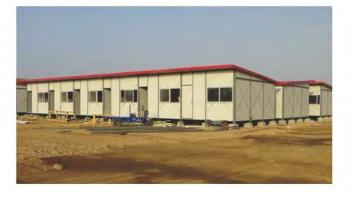

# PREFAB LABOR CAMP( K HOUSE)

(This K prefabricated house is widely used in construction sites and labor camp for dormitory, canteen, clinic and laundry room.)

3KX12KX3P Canteen

7KX20KX6P Dormitory

#### prefab labor camp.