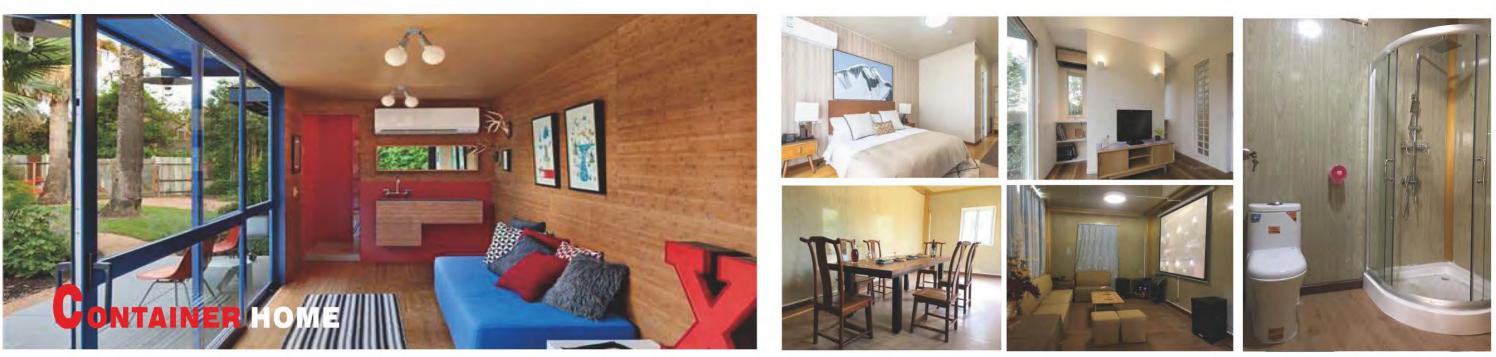

# HIPPING CONTAINER HOUSE

(This shipping container house is popular used for villa resort, hotel, office, accommodations&shops.)

#### Size:2.438MX6.058MX2.896H

### • Features:

- 1. Structure: 20 HQ Shipping Container.
- 2. Flooring: 28mm Plywood + 3mm PVC Vinyl / WPC panel.
- 3. Ceiling: Corrugated steel sheet + 50mm AEPS sandwich panel + WPC ceiling.
- 4. Wall: Corrugated steel sheet + 50mm AEPS/IEPS sandwich panel.
- 5. Door: AEPS sandwich panel doors (With Smart card )+ Glass doors.
- 6. Balustrade: Square tube + Glass.