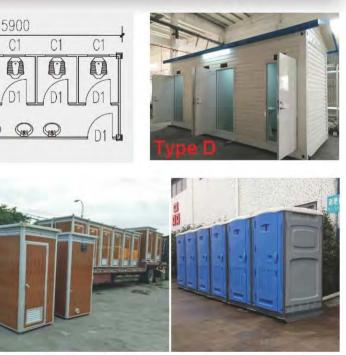

# PORTABLE TOILETS

(These portable toilets are widely used in playgrounds, parks, construction sites& labor camp.)

#### Type A

1.Material: EPS panel;steel 2.Size:1.15mX1.15mX2.3m 4.Weight: 125KGs.

#### Type B

1.Material: Plastic; UV-proof. 2.Size:1.15mX1.15mX2.3m 4.Weight: 115KGs. 5.Transportation: 20GP:30units/40HQ:65units.

C1

Container toilet Inside

Sandwich panel toilet

3.Fittings: Squat toilet bowl;washing basin;water tap; Ventilation fan;lock.

5.Transportation: This model can be shipped disassembled or fully assembled.

3. Accessories: Seated toilet bowl;waste tank;washing basin; water tap; ventilation pipe; foot pumps; mirror; in-use indicator; gender sign.