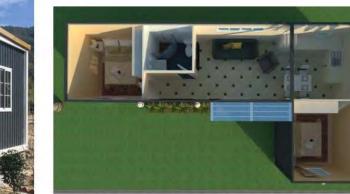

# FLAT PACK CONTAINER HOUSE

(This flat pack container house is popular used for office, dormitory & shop. Loading:1x40HQ can load 9 sets.)

# lvory white Container shop

### • Features:

- 1.Come with completed roof & floor.
- 2. Electric wires run over ceiling, including DB, breaker, power inlet&sockets.
- 3. Fully Galvanized Steel Structure.
- 4.50MM EPS/Glass wool sandwich panel for wall &100mm glass wool for roof.
- 5. Steel door & UPVC double glass windows with security bar.
- 6.Steel sheet modern indoor lining.