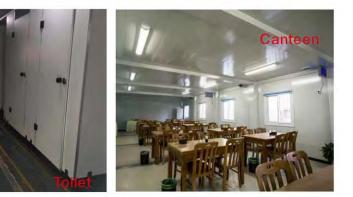

# PREFAB LABOR CAMP( K HOUSE)

(This K prefabricated house is widely used in construction sites and labor camp for dormitory, canteen, clinic and laundry room.)

3KX12KX3P Canteen

7KX20KX6P Dormitory