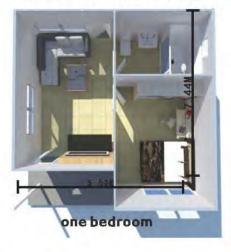

Living room, bedrooms, toilet,kitchen

Type C: 4.85MX6.9MX2.8H

Type D: 7.275MX11.8MX5.6H

6MX15MX2.8H (Three bedrooms)

6MX12MX2.8H ( Two bedrooms)

- 1.Office design: Inside have office, manager room,meeting room, public toilet etc.
- 2.Accommodation design: Inside have reception room,bedrooms,canteen, public toilet,gym ect