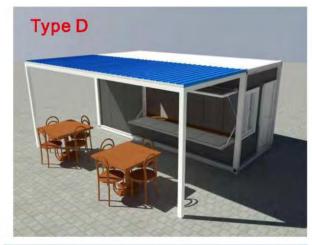

#### Type D 49.3m2 (1 set/40HQ)

Opening Size:5.8MX8.5MX2.5H Closing Size:5.8MX4.4MX2.5H

Type B

Opening Size:5.8MX5.2MX2.5H Closing Size:5.8MX1.1MX2.5H 30.16m2 (4 sets/40HQ)

Type A: 2.425MX5.9MX2.8H

Type B: 5.9MX9.7MX2.8H