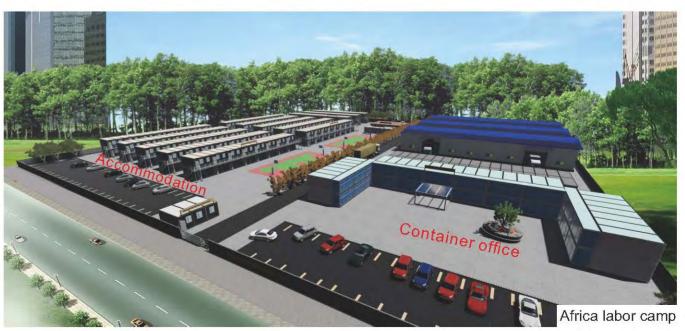

# PREFAB LABOR CAMP( K HOUSE)

(This K prefabricated house is widely used in construction sites and labor camp for dormitory, canteen, clinic and laundry room.)

3KX12KX3P Canteen

7KX20KX6P Dormitory