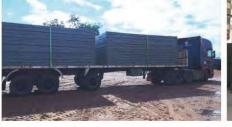

CONTAINER HOUSE STEEL STRUCTURE PREFAB LABOR CAMP

# PREFAB LABOR CAMP( K HOUSE)

(This K prefabricated house is widely used in construction sites and labor camp for dormitory, canteen, clinic and laundry room.)

3KX12KX3P Canteen

7KX20KX6P Dormitory

### • Features:

- 1."C" section steel for columns and beams.
- 2.50mm EPS/IEPS/Rock wool/ Glass wool/ PU sandwich panel for wall & roof.
- 3.Aluminum sliding windows and sandwich panel doors .
- 4.1x40HQ can load around 280-320 m2.