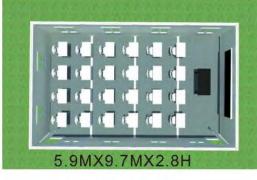

#### Type B (96 students)

#### Type D 49.3m2 (1 set/40HQ)

Opening Size:5.8MX8.5MX2.5H Closing Size:5.8MX4.4MX2.5H

Type B

Opening Size:5.8MX5.2MX2.5H Closing Size:5.8MX1.1MX2.5H 30.16m2 (4 sets/40HQ)

Type A: 2.425MX5.9MX2.8H

Type B: 5.9MX9.7MX2.8H