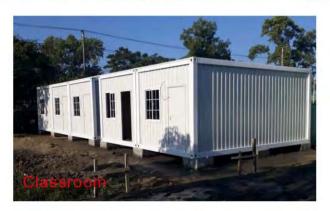

**CONTAINER SCHOOL** 

Type A (24 students)

# PREFAB K CLASSROOM

Type C (20 students)