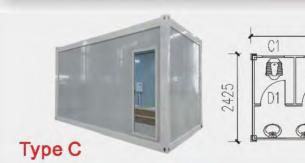

#### Type C 36.54m2 (2 sets/40HQ)

Opening Size:5.8MX6.3MX2.5H Closing Size:5.8MX2.2MX2.5H