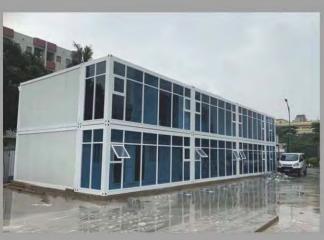

# FLAT PACK CONTAINER HOUSE

(This flat pack container house is popular used for office, dormitory & shop. Loading:1x40HQ can load 9 sets.)

### • Features:

- 1.Come with completed roof & floor.
- 2. Electric wires run over ceiling, including DB, breaker, power inlet&sockets.
- 3. Fully Galvanized Steel Structure.
- 4.50MM EPS/Glass wool sandwich panel for wall &100mm glass wool for roof.
- 5. Steel door & UPVC double glass windows with security bar.
- 6.Steel sheet modern indoor lining.