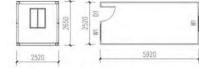

oof.
- 4. Aluminum sliding windows with security bar.
- 5. Fireproof IEPS sandwich panel door.
- 6.18mm MGO board for floor.
- 7. When is folded, the height is only 350mm.
- 8.Include electrical.











### **REFUGEES HOUSING**







fireproof

Connection





### Fast Build

Accommodation

Office



# FOLDABLE CONTAINER HOUSE PLUS

(This luxury foldable container house is widely used for labor camp, office, dormitory&store room. Loading:1x40HQ can load 10 units.)

Size:2.52MX5.92MX2.65H

### ••• Features:

- **1.FASTER UNLOADING!**
- 2.100% water proof roof~!
- 3.50mm Sandwich panle for wall; 100mm glass wool insulation for roof!
- 4.PVC double glass sliding windows.
- 5.Steel door with high quality handle lock.
- 6.18mm MGO board for floor.
- 7. Including basic room electrics.







# HIPPING CONTAINER HOUSE

(This shipping container house is popular used for villa resort, hotel, office, accommodations&shops.)



#### Size:2.438MX6.058MX2.896H

### • Features:

- 1. Structure: 20 HQ Shipping Container.
- 2. Flooring: 28mm Plywood + 3mm PVC Vinyl / WPC panel.
- 3. Ceiling: Corrugated steel sheet + 50mm AEPS sandwich panel + WPC ceiling.
- 4. Wall: Corrugated steel sheet + 50mm AEPS/IEPS sandwich panel.
- 5. Door: AEPS sandwich panel doors (With Smart card )+ Glass doors.
- 6. Balustrade: Square tube + Glass.





Toilet

Bedroom







# FLAT PACK CONTAINER HOUSE

(This flat pack container house is popular used for office, dormitory & shop. Loading:1x40HQ can load 9 sets.)



# lvory white Container shop

### • Features:

- 1.Come with completed roof & floor.
- 2. El