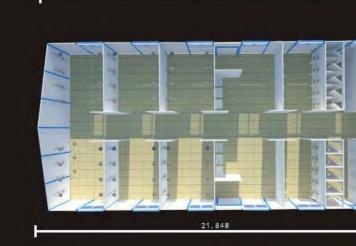

chen shop 14.5m2 Extended awning 14.5m2 Total 29m2

**Type E** Expandable container shop Inside 12.5m2 Total 32 m2

Type F ★★★★★ One floor shop 7m2 Extended awning 7m2 Total 14.31m2



**CONTAINER SCHOOL** 









Type A (24 students)



#### Type B (96 students)





# PREFAB K CLASSROOM











Type C (20 students)



#### Type D (60 students)





# PREFAB LABOR CAMP( K HOUSE)

(This K prefabricated house is widely used in construction sites and labor camp for dormitory, canteen, clinic and laundry room.)



3KX12KX3P Canteen

7KX20KX6P Dormitory

### • Features:

- 1."C" section steel for columns and beams.
- 2.50mm EPS/IEPS/Rock wool/ Glass wool/ PU sandwich panel for wall & roof.
- 3.Aluminum sliding windows and sandwich panel doors .
- 4.1x40HQ can load around 280-320 m2.







21.84M



#### Type A:3KX12KX3P Dormitory

#### Type B:3KX12KX3P Dormitory

Type C:4KX20KX3P Dormitory

Type D:6KX12KX3P Canteen

Type E:6KX12KX3P Bathroom

#### The area comparing form of slope style house

K house:1K=1.82m,1 P=0.95m

| Width |   | ONE FLOOR (3P) |        |        | TWO FLOOR(6P) |        |        | THREE FLOOR(9P) |         |         |
|-------|---|----------------|--------|--------|---------------|--------|--------|-----------------|---------|---------|
| Lengt | h | ЗK             | 4K     | 5K     | ЗК            | 4K     | 5K     | ЗK              | 4K      | 5K      |
| 4     | К | 45.53          | 59.07  | 72.61  | 103.79        | 130.87 | 157.95 | 176.04          | 216.66  | 257.28  |
| 5     | К | 56.67          | 73.52  | 90.38  | 126.97        | 160.68 | 194.