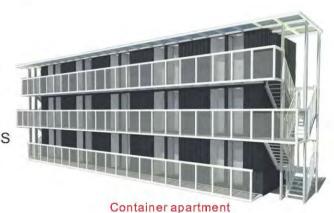

### DETACHABLE CONTAINER HOUSE

(This container house is widely used for office, apartment & shop. Loading: 1x40HQ can load 15 units.)

1. 2. 3. 4. 5. 6.

**Projects:** 

### 2.Can load in 20ft container. 4.No need crane to install.

1.Separate steel structure.3.Customized size.

3MX6MX2.8H