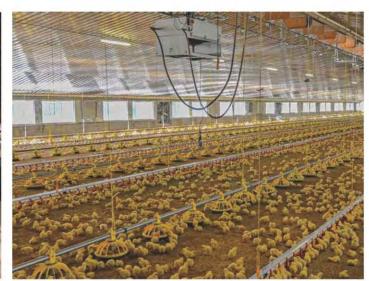

gs: Squat toilet bowl;washing basin;water tap; Ventilation fan;lock.

5.Transportation: This model can be shipped disassembled or fully assembled.

3. Accessories: Seated toilet bowl;waste tank;washing basin; water tap; ventilation pipe; foot pumps; mirror; in-use indicator; gender sign.



HDPE toilet









#### **Features:**

- 1."H" section steel for columns and beams.
- 2.50mm EPS/IEPS/PU sandwich panel or 0.476mm single steel sheet for wall & roof.
- 3.Aluminum sliding windows and steel sliding door or roller shutter door.
- 4.With the lighting tiles, ventilation balls, galvanized gutters & water pipes.



# STEEL SHEDS

(These steel sheds warehouse can use the single steel sheet or sandwich panel for roof and wall. Also can do the brick wall in local.)



Qatar warehouse house













Foundation 1

Foundation 2



cow shed

chicken shed

Steel structure

#### Brickwall & panel



















Sandwich Guard House

Stainless Guard House





Sandwich panel toilet

PROJECTS

(container houses, prefab houses, steel structures have already sold to 48 countries all over the world.)



















#### prefab labor camp.