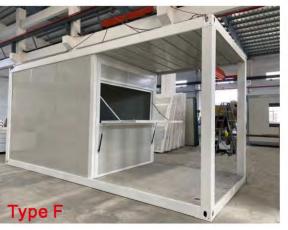

#### Type D ★★★★★

One floor kitchen shop 14.5m2 Extended awning 14.5m2 Total 29m2

**Type E** Expandable container shop Inside 12.5m2 Total 32 m2

Type F ★★★★★ One floor shop 7m2 Extended awning 7m2 Total 14.31m2