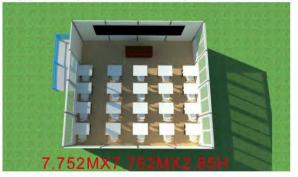

# PREFAB LABOR CAMP( K HOUSE)

(This K prefabricated house is widely used in construction sites and labor camp for dormitory, canteen, clinic and laundry room.)

3KX12KX3P Canteen

7KX20KX6P Dormitory