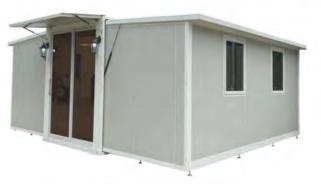

# **EXPANDABLE CONTAINER HOUSE**

(This expandable container house is widely used in Emergency Function, Disaster Relief, Remote Site Deployment, Field Clinic, Site Offices etc.)

#### Type C 36.54m2 (2 sets/40HQ)

Opening Size:5.8MX6.3MX2.5H Closing Size:5.8MX2.2MX2.5H

#### Type D 49.3m2 (1 set/40HQ)

Opening Size:5.8MX8.5MX2.5H Closing Size:5.8MX4.4MX2.5H

Type B

Opening Size:5.8MX5.2MX2.5H Closing Size:5.8MX1.1MX2.5H 30.16m2 (4 sets/40HQ)

Type A: 2.425MX5.9MX2.8H

Type B: 5.9MX9.7MX2.8H