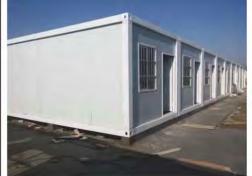

# FLAT PACK CONTAINER HOUSE

(This flat pack container house is popular used for office, dormitory & shop. Loading:1x40HQ can load 9 sets.)

### • Features:

- 1.Come with completed roof & floor.
- 2. Electric wires run over ceiling, including DB, breaker, power inlet&sockets.
- 3. Fully Galvanized Steel Structure.
- 4.50MM EPS/Glass wool sandwich panel for wall &100mm glass wool for roof.
- 5. Steel door & UPVC double glass windows with security bar.
- 6.Steel sheet modern indoor lining.