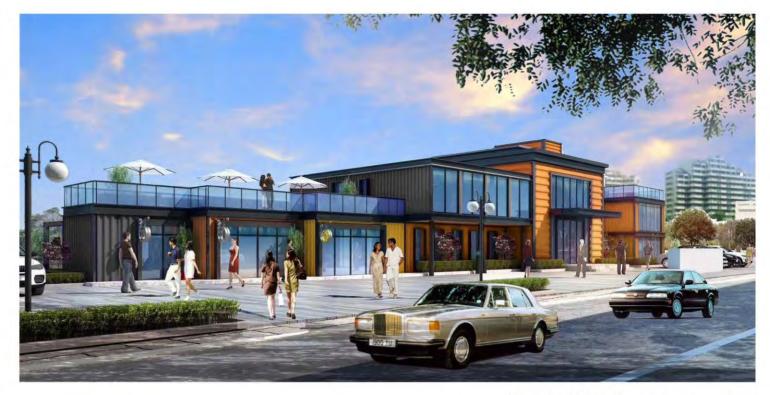

# **CONTAINER MALL & CONTAINER SHOP**

**Type A** Two floor coffee shop 46.5m2 Group floor: expandable design First floor: with balcony

Type B ★★★★★ One floor store 14.5m2 Economic shop

Type C ★★★★★ One floor store 14.5m2 Economic shop