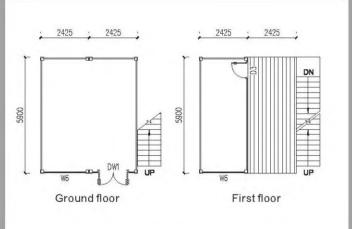

# FOLDABLE CONTAINER HOUSE PLUS

(This luxury foldable container house is widely used for labor camp, office, dormitory&store room. Loading:1x40HQ can load 10 units.)

Size:2.52MX5.92MX2.65H

### ••• Features:

- **1.FASTER UNLOADING!**
- 2.100% water proof roof~!
- 3.50mm Sandwich panle for wall; 100mm glass wool insulation for roof!
- 4.PVC double glass sliding windows.
- 5.Steel door with high quality handle lock.
- 6.18mm MGO board for floor.
- 7. Including basic room electrics.