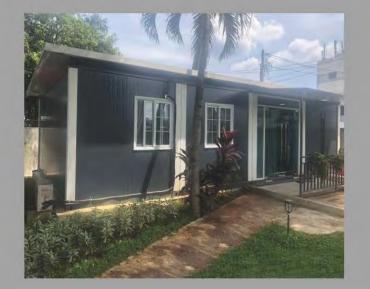

# FOLDING CONTAINER HOUSE (CAMP)

#### Size:2.5MX5.8MX2.6H

### • Features:

- 1.4 minutes can install 1 house.
- 2. Galvanized steel structure.
- 3.40mm fireproof IEPS sandwich panel for wall & 100mm glass wool for roof.
- 4. Aluminum sliding windows with security bar.
- 5. Fireproof IEPS sandwich panel door.
- 6.18mm MGO board for floor.
- 7. When is folded, the height is only 350mm.
- 8.Include electrical.