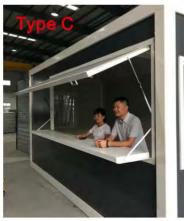

#### Type C 36.54m2 (2 sets/40HQ)

Opening Size:5.8MX6.3MX2.5H Closing Size:5.8MX2.2MX2.5H

#### Type D 49.3m2 (1 set/40HQ)

Opening Size:5.8MX8.5MX2.5H Closing Size:5.8MX4.4MX2.5H

Type B

Opening Size:5.8MX5.2MX2.5H Closing Size:5.8MX1.1MX2.5H 30.16m2 (4 sets/40HQ)

Type A: 2.425MX5.9MX2.8H

Type B: 5.9MX9.7MX2.8H