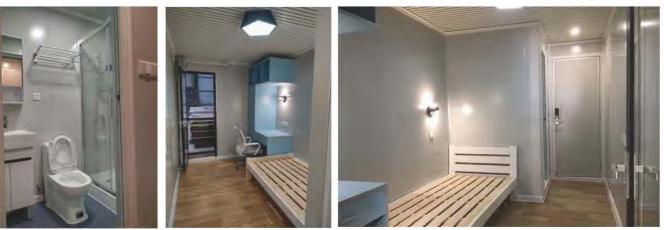

!**
- 2.100% water proof roof~!
- 3.50mm Sandwich panle for wall; 100mm glass wool insulation for roof!
- 4.PVC double glass sliding windows.
- 5.Steel door with high quality handle lock.
- 6.18mm MGO board for floor.
- 7. Including basic room electrics.







# HIPPING CONTAINER HOUSE

(This shipping container house is popular used for villa resort, hotel, office, accommodations&shops.)



#### Size:2.438MX6.058MX2.896H

### • Features:

- 1. Structure: 20 HQ Shipping Container.
- 2. Flooring: 28mm Plywood + 3mm PVC Vinyl / WPC panel.
- 3. Ceiling: Corrugated steel sheet + 50mm AEPS sandwich panel + WPC ceiling.
- 4. Wall: Corrugated steel sheet + 50mm AEPS/IEPS sandwich panel.
- 5. Door: AEPS sandwich panel doors (With Smart card )+ Glass doors.
- 6. Balustrade: Square tube + Glass.





Toilet

Bedroom







# FLAT PACK CONTAINER HOUSE

(This flat pack container house is popular used for office, dormitory & shop. Loading:1x40HQ can load 9 sets.)



# lvory white Container shop

### • Features:

- 1.Come with completed roof & floor.
- 2. Electric wires run over ceiling, including DB, breaker, power inlet&sockets.
- 3. Fully Galvanized Steel Structure.
- 4.50MM EPS/Glass wool sandwich panel for wall &100mm glass wool for roof.
- 5. Steel door & UPVC double glass windows with security bar.
- 6.Steel sheet modern indoor lining.

### Onstallation:



### — Typical Projects —











- Container villa

### DETACHABLE CONTAINER HOUSE

(This container house is widely used for office, apartment & shop. Loading: 1x40HQ can load 15 units.)





1. 2. 3. 4. 5. 6.

**Projects:**