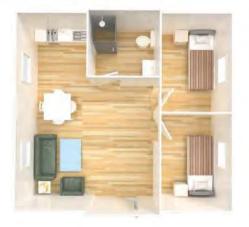

Living room, bedrooms, toilet,kitchen

Type C: 4.85MX6.9MX2.8H

Type D: 7.275MX11.8MX5.6H

6MX15MX2.8H (Three bedrooms)

6MX12MX2.8H ( Two bedrooms)

- 1.Office design: Inside have office, manager room,meeting room, public toilet etc.
- 2.Accommodation design: Inside have reception room,bedrooms,canteen, public toilet,gym ect