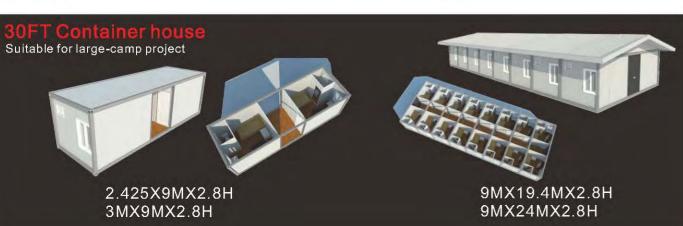

# PREFAB LABOR CAMP( K HOUSE)

(This K prefabricated house is widely used in construction sites and labor camp for dormitory, canteen, clinic and laundry room.)

3KX12KX3P Canteen

7KX20KX6P Dormitory

### • Features:

- 1."C" section steel for columns and beams.
- 2.50mm EPS/IEPS/Rock wool/ Glass wool/ PU sandwich panel for wall & roof.
- 3.Aluminum sliding windows and sandwich panel doors .
- 4.1x40HQ can load around 280-320 m2.