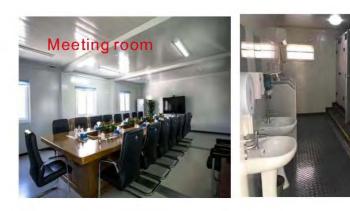

# PREFAB LABOR CAMP( K HOUSE)

(This K prefabricated house is widely used in construction sites and labor camp for dormitory, canteen, clinic and laundry room.)

3KX12KX3P Canteen

7KX20KX6P Dormitory