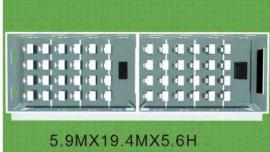

#### Type D 49.3m2 (1 set/40HQ)

Opening Size:5.8MX8.5MX2.5H Closing Size:5.8MX4.4MX2.5H

Type B

Opening Size:5.8MX5.2MX2.5H Closing Size:5.8MX1.1MX2.5H 30.16m2 (4 sets/40HQ)

Type A: 2.425MX5.9MX2.8H

Type B: 5.9MX9.7MX2.8H