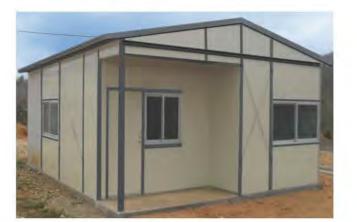

### **SUDAN HOME**

(With steel base and sandwich panel for wall and roof. This kind of house is widely used for refugee houses and labor camp house.)

3M×6M×2.8H one bedroom with toilet

3M×9M×2.8H two bedrooms with toilet