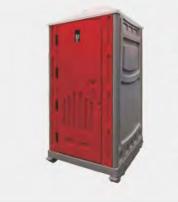

# PORTABLE TOILETS

(These portable toilets are widely used in playgrounds, parks, construction sites& labor camp.)

#### Type B

1.Material: Plastic; UV-proof. 2.Size:1.15mX1.15mX2.3m 4.Weight: 115KGs. 5.Transportation: 20GP:30units/40HQ:65units.

C1

Container toilet Inside

Sandwich panel toilet

3.Fittings: Squat toilet bowl;washing basin;water tap; Ventilation fan;lock.