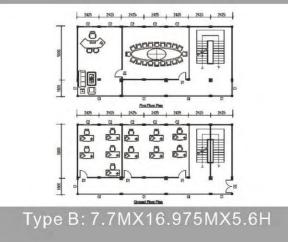

#### Type D 49.3m2 (1 set/40HQ)

Opening Size:5.8MX8.5MX2.5H Closing Size:5.8MX4.4MX2.5H

Type B

Opening Size:5.8MX5.2MX2.5H Closing Size:5.8MX1.1MX2.5H 30.16m2 (4 sets/40HQ)

Type A: 2.425MX5.9MX2.8H

Type B: 5.9MX9.7MX2.8H

Type A: 4.85MX5.9MX5.6H

Manager room, office, reception room, meeting room, toilet

Type D: 29.1MX7.7MX5.6H