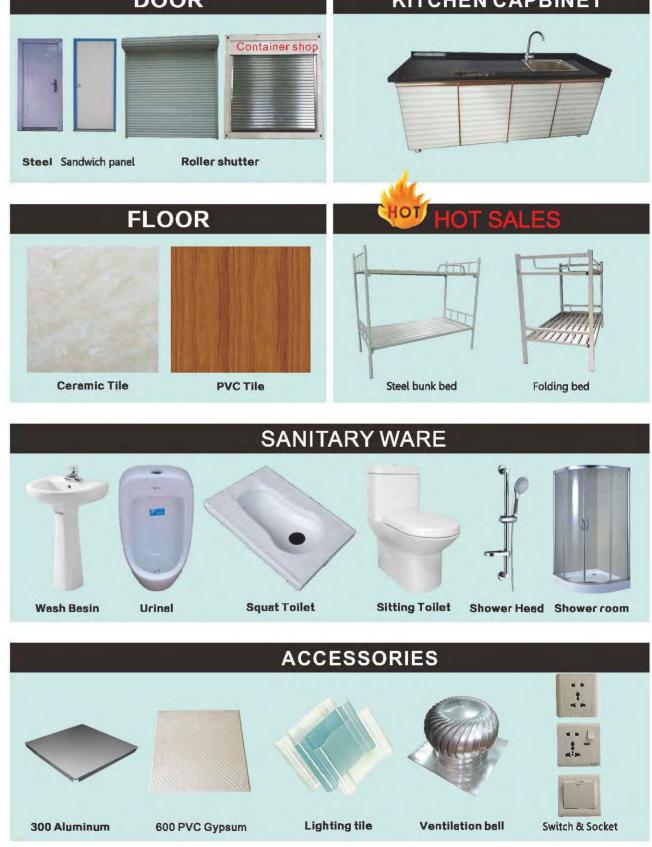

# Accessories

CONTAINER HOUSE STEEL STRUCTURE PREFAB LABOR CAMP

# FOLDING CONTAINER HOUSE (CAMP)

# HIPPING CONTAINER HOUSE

(This shipping container house is popular used for villa resort, hotel, office, accommodations&shops.)

# FLAT PACK CONTAINER HOUSE

(This flat pack container house is popular used for office, dormitory & shop. Loading:1x40HQ can load 9 sets.)

### DETACHABLE CONTAINER HOUSE

(This container house is widely used for office, apartment & shop. Loading: 1x40HQ can load 15 units.)

1. 2. 3. 4. 5. 6.

**Projects:** 