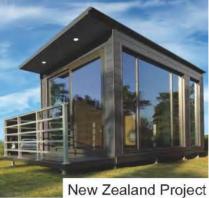

# FOLDABLE CONTAINER HOUSE PLUS

(This luxury foldable container house is widely used for labor camp, office, dormitory&store room. Loading:1x40HQ can load 10 units.)

Size:2.52MX5.92MX2.65H