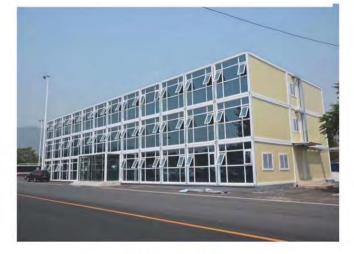

+ WPC ceiling.
- 4. Wall: Corrugated steel sheet + 50mm AEPS/IEPS sandwich panel.
- 5. Door: AEPS sandwich panel doors (With Smart card )+ Glass doors.
- 6. Balustrade: Square tube + Glass.





Toilet

Bedroom







# FLAT PACK CONTAINER HOUSE

(This flat pack container house is popular used for office, dormitory & shop. Loading:1x40HQ can load 9 sets.)



# lvory white Container shop

### • Features:

- 1.Come with completed roof & floor.
- 2. Electric wires run over ceiling, including DB, breaker, power inlet&sockets.
- 3. Fully Galvanized Steel Structure.
- 4.50MM EPS/Glass wool sandwich panel for wall &100mm glass wool for roof.
- 5. Steel door & UPVC double glass windows with security bar.
- 6.Steel sheet modern indoor lining.

### Onstallation:



### — Typical Projects —











- Container villa

### DETACHABLE CONTAINER HOUSE

(This container house is widely used for office, apartment & shop. Loading: 1x40HQ can load 15 units.)





1. 2. 3. 4. 5. 6.

**Projects:** 









### 2.Can load in 20ft container. 4.No need crane to install.

1.Separate steel structure.3.Customized size.



3MX6MX2.8H



#### Features:

- 1.Galvanized steel structure.
- 2.50mm fireproof EPS/Glass wool sandwich panel for wall.
- 3. 0.476mm steel sheet+50mm glass wool+ steel sheet ceiling for roof.
- 3.Double glass aluminum sliding windows.4.Steel door.
- 5.18mm MGO board for floor.
- 6.Optional design. Outside with corrugated
- shape&inside with wooden coating.

# **EXPANDABLE CONTAINER HOUSE**

(This expandable container house is widely used in Emergency Function, Disaster Relief, R