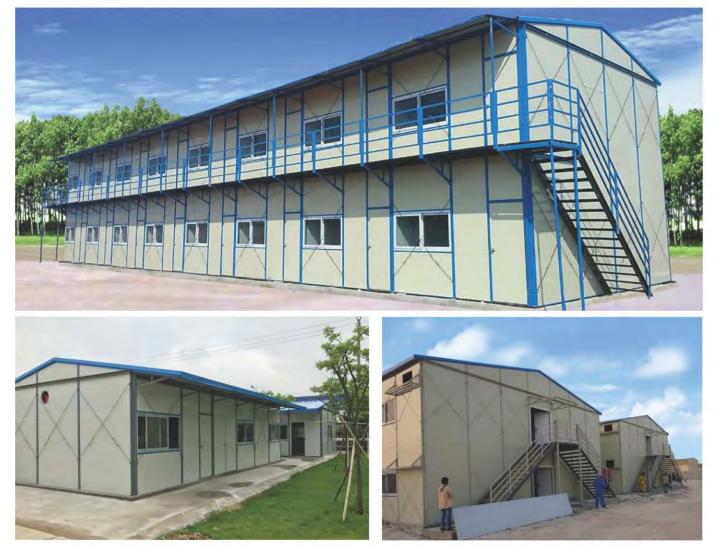

**Type A** Two floor coffee shop 46.5m2 Group floor: expandable design First floor: with balcony

Type B ★★★★★ One floor store 14.5m2 Economic shop

Type C ★★★★★ One floor store 14.5m2 Economic shop











Made by flat pack container houses

#### Type D ★★★★★

One floor kitchen shop 14.5m2 Extended awning 14.5m2 Total 29m2

**Type E** Expandable container shop Inside 12.5m2 Total 32 m2

Type F ★★★★★ One floor shop 7m2 Extended awning 7m2 Total 14.31m2



**CONTAINER SCHOOL** 









Type A (24 students)



#### Type B (96 students)





# PREFAB K CLASSROOM











Type C (20 students)



#### Type D (60 students)





# PREFAB LABOR CAMP( K HOUSE)

(This K prefabricated house is widely used in construction sites and labor camp for dormitory, canteen, clinic and laundry room.)



3KX12KX3P Canteen

7KX20KX6P Dormitory

### • Features:

- 1."C" section steel for columns and beams.
- 2.50mm EPS/IEPS/Rock wool/ Glass wool/ PU sandwich panel for wall & roof.
- 3.Aluminum sliding windows and sandwich panel doors .
- 4.1x40HQ can load around 280-320 m2.







21.84M



#### Type A:3KX12KX3P Dormitory

#### Type B:3KX12KX3P Dormitory

Type C:4KX20KX3P Dormitory

Type D:6KX12KX3P Canteen

Type E:6KX12KX3P Bathroom

#### The area comparing form of slope style house

K house:1K=1.82m,1 P=0.95m

| Width |   | ONE FLOOR (3P) |        |        | TWO FLOOR(6P) |        |        | THREE FLOOR(9P) |         |         |
|-------|---|----------------|--------|--------|---------------|--------|--------|-----------------|---------|---------|
| Lengt | h | ЗK             | 4K     |