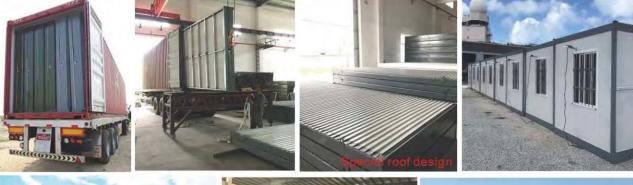

CONTAINER HOUSE STEEL STRUCTURE PREFAB LABOR CAMP

# FOLDING CONTAINER HOUSE (CAMP)

#### Size:2.5MX5.8MX2.6H

### • Features:

- 1.4 minutes can install 1 house.
- 2. Galvanized steel structure.
- 3.40mm fireproof IEPS sandwich panel for wall & 100mm glass wool for roof.
- 4. Aluminum sliding windows with security bar.
- 5. Fireproof IEPS sandwich panel door.
- 6.18mm MGO board for floor.
- 7. When is folded, the height is only 350mm.
- 8.Include electrical.