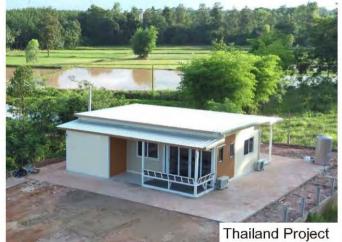

#### **Features:**

- 1."H" section steel for columns and beams.
- 2.50mm EPS/IEPS/PU sandwich panel or 0.476mm single steel sheet for wall & roof.
- 3.Aluminum sliding windows and steel sliding door or roller shutter door.
- 4.With the lighting tiles, ventilation balls, galvanized gutters & water pipes.



# STEEL SHEDS

(These steel sheds warehouse can use the single steel sheet or sandwich panel for roof and wall. Also can do the brick wall in local.)



Qatar warehouse house













Foundation 1

Foundation 2



cow shed

chicken shed

Steel structure

#### Brickwall & panel



















Sandwich Guard House

Stainless Guard House





Sandwich panel toilet

PROJECTS

(container houses, prefab houses, steel structures have already sold to 48 countries all over the world.)



















#### prefab labor camp.