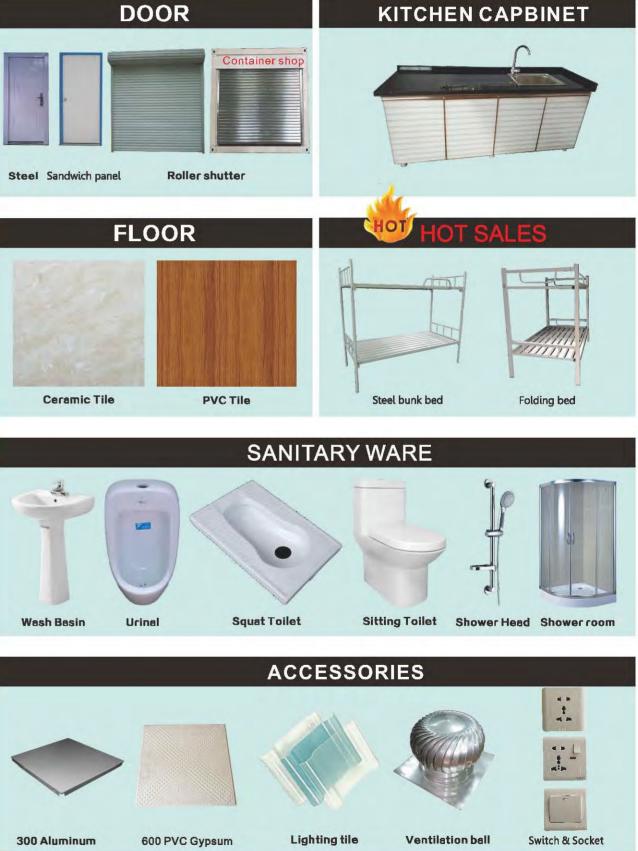

al times.



Steel structure

Wall panel



3K×5K×3P (total area is 52m<sup>2</sup>)



two bedrooms



# PREFAB LABOR CAMP( T HOUSE)

(This T prefabricated house is widely used in construction sites and labor camp for dormitory, canteen, clinic and office.)







- 1. Square tube steel for columns and beams.
- 2.50mm EPS/IEPS/Rock wool/ PU sandwich panel for wall & roof.
- 3. Aluminum sliding windows and sandwich panel and steel doors .
- 4.Modern design. All the steel structures are hidden inside.









Simple home

Uganda Dormitory



### **SUDAN HOME**

(With steel base and sandwich panel for wall and roof. This kind of house is widely used for refugee houses and labor camp house.)



3M×6M×2.8H one bedroom with toilet



3M×9M×2.8H two bedrooms with toilet







# Accessories









### **IGHT STEEL VILLA**

(Steel structure, sandwich panel for wall and roof, steel doors and aluminum sliding windows.)



Sandwich panel villa(simple villa)



Sandwich panel villa(simple villa)





72.2m<sup>2</sup>(3 bedrooms)

105.59m<sup>2</sup>(3 bedrooms)



50.54m<sup>2</sup>(2 bedrooms)



Luxury concrete villa

# PORTABLE TOILETS

(These portable toilets are widely used in playgrounds, parks, construction sites& labor camp.)



#### Type A

1.Material: EPS panel;steel 2.Size:1.15mX1.15mX2.3m 4.Weight: 125KGs.



#### Type B

1.Material: Plastic; UV-proof. 2.Size:1.15mX1.15mX2.3m 4.Weight: 115KGs. 5.Transportation: 20GP:30units/40HQ:65units.

C1





Container toilet Inside

Sandwich panel toilet

3.Fittings: Squat toilet bowl;washing basin;water tap; Ventilation fan;lock.