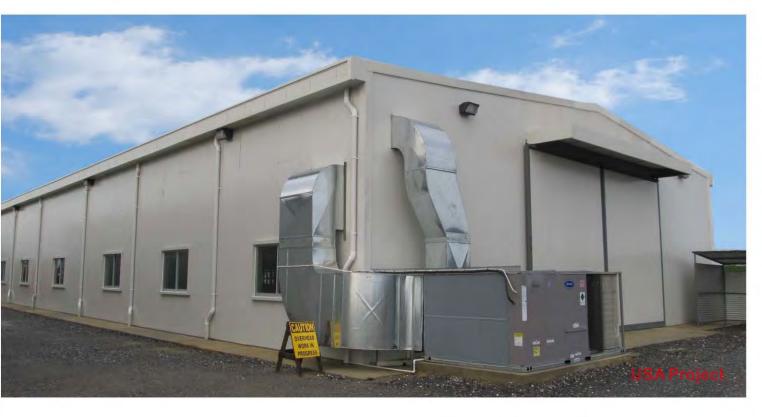

# STEEL SHEDS

(These steel sheds warehouse can use the single steel sheet or sandwich panel for roof and wall. Also can do the brick wall in local.)

Qatar warehouse house

Foundation 1

Foundation 2

cow shed