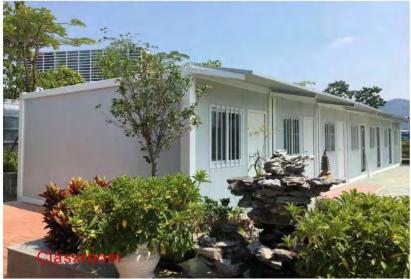

er room,meeting room, public toilet etc.
- 2.Accommodation design: Inside have reception room,bedrooms,canteen, public toilet,gym ect











Type A: 4.85MX5.9MX5.6H









Manager room, office, reception room, meeting room, toilet







Type D: 29.1MX7.7MX5.6H

# **CONTAINER MALL & CONTAINER SHOP**







**Type A** Two floor coffee shop 46.5m2 Group floor: expandable design First floor: with balcony

Type B ★★★★★ One floor store 14.5m2 Economic shop

Type C ★★★★★ One floor store 14.5m2 Economic shop











Made by flat pack container houses

#### Type D ★★★★★

One floor kitchen shop 14.5m2 Extended awning 14.5m2 Total 29m2

**Type E** Expandable container shop Inside 12.5m2 Total 32 m2

Type F ★★★★★ One floor shop 7m2 Extended awning 7m2 Total 14.31m2



**CONTAINER SCHOOL** 









Type A (24 students)



#### Type B (96 students)





# PREFAB K CLASSROOM











Type C (20 students)



#### Type D (60 students)





# PREFAB LABOR CAMP( K HOUSE)

(This K prefabricated house is widely used in construction sites and labor camp for dormitory, canteen, clinic and laundry room.)



3KX12KX3P Canteen

7KX20KX6P Dormitory

### • Features:

- 1."C" section steel for columns and beams.
- 2.50mm EPS/IEPS/Rock wool/ Glass wool/ PU sandwich panel for wall & roof.
- 3.Aluminum sliding windows and sandwich panel doors .
- 4.1x40HQ can load around 280-320 m2.







21.84M



#### Type A:3KX12KX3P Dormitory

#### Type B:3KX12KX3P Dormitory

Type C:4KX20KX3P Dormitory

Type D:6KX12KX3P Canteen

Type E:6KX12KX3P Bathroom

#### The area comparing form of slope style house