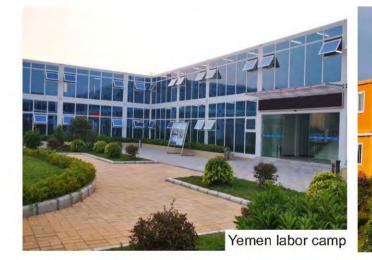

es:**

- 1."H" section steel for columns and beams.
- 2.50mm EPS/IEPS/PU sandwich panel or 0.476mm single steel sheet for wall & roof.
- 3.Aluminum sliding windows and steel sliding door or roller shutter door.
- 4.With the lighting tiles, ventilation balls, galvanized gutters & water pipes.



# STEEL SHEDS

(These steel sheds warehouse can use the single steel sheet or sandwich panel for roof and wall. Also can do the brick wall in local.)



Qatar warehouse house













Foundation 1

Foundation 2



cow shed

chicken shed

Steel structure

#### Brickwall & panel



















Sandwich Guard House

Stainless Guard House





Sandwich panel toilet

PROJECTS

(container houses, prefab houses, steel structures have already sold to 48 countries all over the world.)



















#### prefab labor camp.