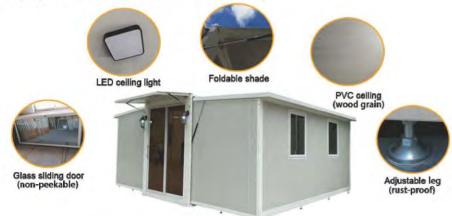

# FOLDABLE CONTAINER HOUSE PLUS

(This luxury foldable container house is widely used for labor camp, office, dormitory&store room. Loading:1x40HQ can load 10 units.)

Size:2.52MX5.92MX2.65H

### ••• Features:

- **1.FASTER UNLOADING!**
- 2.100% water proof roof~!
- 3.50mm Sandwich panle for wall; 100mm glass wool insulation for roof!
- 4.PVC double glass sliding windows.
- 5.Steel door with high quality handle lock.
- 6.18mm MGO board for floor.
- 7. Including basic room electrics.