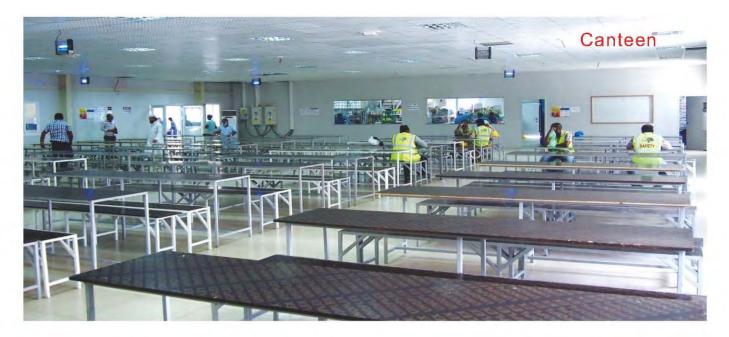

# PREFAB LABOR CAMP( K HOUSE)

(This K prefabricated house is widely used in construction sites and labor camp for dormitory, canteen, clinic and laundry room.)

3KX12KX3P Canteen

7KX20KX6P Dormitory