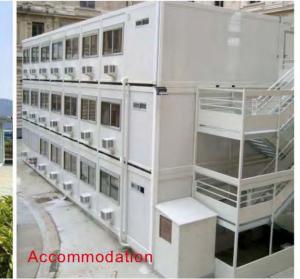

room,meeting room, public toilet etc.
- 2.Accommodation design: Inside have reception room,bedrooms,canteen, public toilet,gym ect











Type A: 4.85MX5.9MX5.6H









Manager room, office, reception room, meeting room, toilet







Type D: 29.1MX7.7MX5.6H

# **CONTAINER MALL & CONTAINER SHOP**







**Type A** Two floor coffee shop 46.5m2 Group floor: expandable design First floor: with balcony

Type B ★★★★★ One floor store 14.5m2 Economic shop

Type C ★★★★★ One floor store 14.5m2 Economic shop











Made by flat pack container houses

#### Type D ★★★★★

One floor kitchen shop 14.5m2 Extended awning 14.5m2 Total 29m2

**Type E** Expandable container shop Inside 12.5m2 Total 32 m2

Type F ★★★★★ One floor shop 7m2 Extended awning 7m2 Total 14.31m2



**CONTAINER SCHOOL** 









Type A (24 students)



#### Type B (96 students)





# PREFAB K CLASSROOM











Type C (20 students)



#### Type D (60 students)





# PREFAB LABOR CAMP( K HOUSE)

(This K prefabricated house is widely used in construction sites and labor camp for dormitory, canteen, clinic and laundry room.)



3KX12KX3P Canteen

7KX20KX6P Dormitory

### • Features:

- 1."C" section steel for columns and beams.
- 2.50mm EPS/IEPS/Rock wool/ Glass wool/ PU sandwich panel for wall & roof.
- 3.Aluminum sliding windows and sandwich panel doors .
- 4.1x40HQ can load around 280-320 m2.







21.84M



#### Type A:3KX12KX3P Dormitory

#### Type B:3KX12KX3P Dormitory

Type C:4KX20KX3P Dormitory

Type D:6KX12KX3P Canteen

Type E:6KX12KX3P Bathroom

#### The area comparing form of slope style house