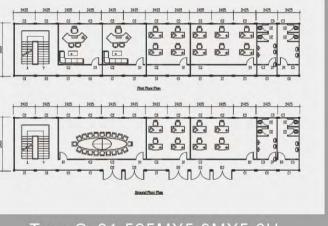

Living room, bedrooms, toilet,kitchen

Type C: 4.85MX6.9MX2.8H

Type D: 7.275MX11.8MX5.6H

6MX15MX2.8H (Three bedrooms)

6MX12MX2.8H ( Two bedrooms)

- 1.Office design: Inside have office, manager room,meeting room, public toilet etc.
- 2.Accommodation design: Inside have reception room,bedrooms,canteen, public toilet,gym ect

Type A: 4.85MX5.9MX5.6H

Manager room, office, reception room, meeting room, toilet

Type D: 29.1MX7.7MX5.6H