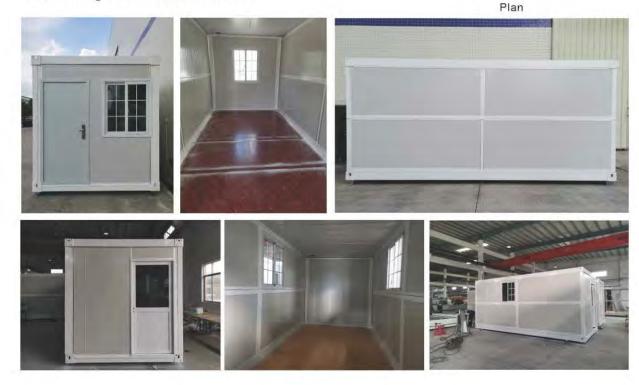

# FOLDABLE CONTAINER HOUSE PLUS

(This luxury foldable container house is widely used for labor camp, office, dormitory&store room. Loading:1x40HQ can load 10 units.)

Size:2.52MX5.92MX2.65H