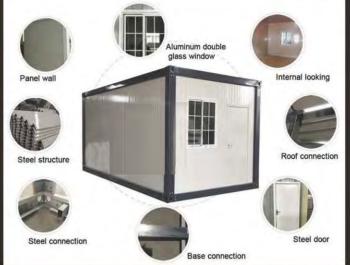

# FOLDING CONTAINER HOUSE (CAMP)

### • Features:

- 1.4 minutes can install 1 house.
- 2. Galvanized steel structure.
- 3.40mm fireproof IEPS sandwich panel for wall & 100mm glass wool for roof.
- 4. Aluminum sliding windows with security bar.
- 5. Fireproof IEPS sandwich panel door.
- 6.18mm MGO board for floor.
- 7. When is folded, the height is only 350mm.
- 8.Include electrical.