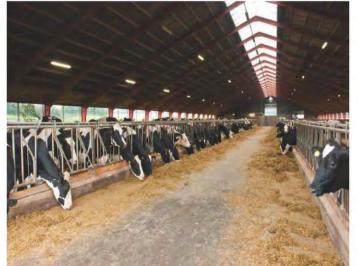

# STEEL SHEDS

(These steel sheds warehouse can use the single steel sheet or sandwich panel for roof and wall. Also can do the brick wall in local.)

Qatar warehouse house

Foundation 1

Foundation 2

cow shed