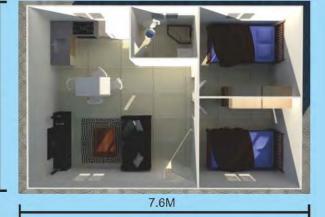

# HIPPING CONTAINER HOUSE

(This shipping container house is popular used for villa resort, hotel, office, accommodations&shops.)

#### Size:2.438MX6.058MX2.896H

### • Features:

- 1. Structure: 20 HQ Shipping Container.
- 2. Flooring: 28mm Plywood + 3mm PVC Vinyl / WPC panel.
- 3. Ceiling: Corrugated steel sheet + 50mm AEPS sandwich panel + WPC ceiling.
- 4. Wall: Corrugated steel sheet + 50mm AEPS/IEPS sandwich panel.
- 5. Door: AEPS sandwich panel doors (With Smart card )+ Glass doors.
- 6. Balustrade: Square tube + Glass.