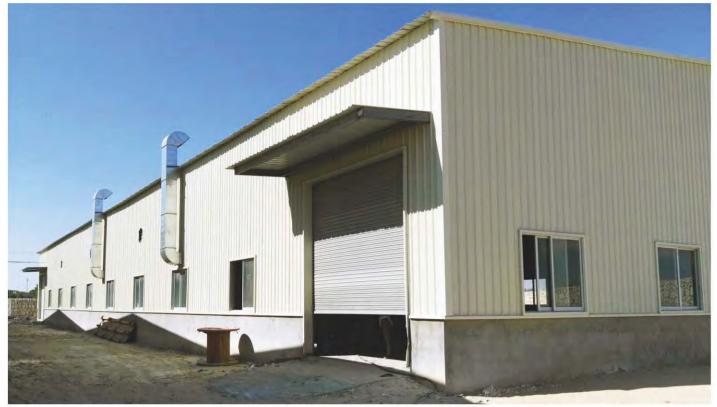

# STEEL SHEDS

(These steel sheds warehouse can use the single steel sheet or sandwich panel for roof and wall. Also can do the brick wall in local.)

Qatar warehouse house

Foundation 1

Foundation 2

cow shed