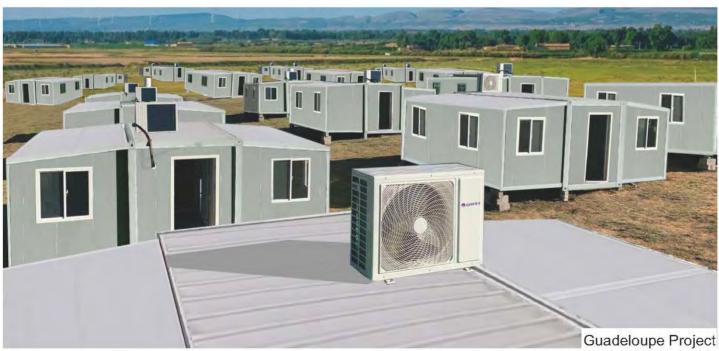

### **SUDAN HOME**

(With steel base and sandwich panel for wall and roof. This kind of house is widely used for refugee houses and labor camp house.)

3M×6M×2.8H one bedroom with toilet

3M×9M×2.8H two bedrooms with toilet