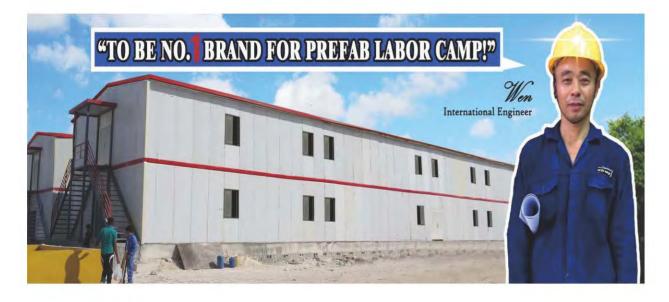

CONTAINER HOUSE STEEL STRUCTURE PREFAB LABOR CAMP

# PREFAB LABOR CAMP( K HOUSE)

(This K prefabricated house is widely used in construction sites and labor camp for dormitory, canteen, clinic and laundry room.)

3KX12KX3P Canteen

7KX20KX6P Dormitory