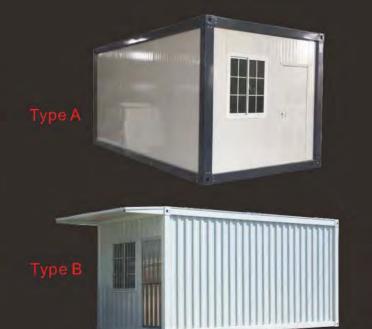

# FOLDING CONTAINER HOUSE (CAMP)

#### Size:2.5MX5.8MX2.6H

### • Features:

- 1.4 minutes can install 1 house.
- 2. Galvanized steel structure.
- 3.40mm fireproof IEPS sandwich panel for wall & 100mm glass wool for roof.
- 4. Aluminum sliding windows with security bar.
- 5. Fireproof IEPS sandwich panel door.
- 6.18mm MGO board for floor.
- 7. When is folded, the height is only 350mm.
- 8.Include electrical.