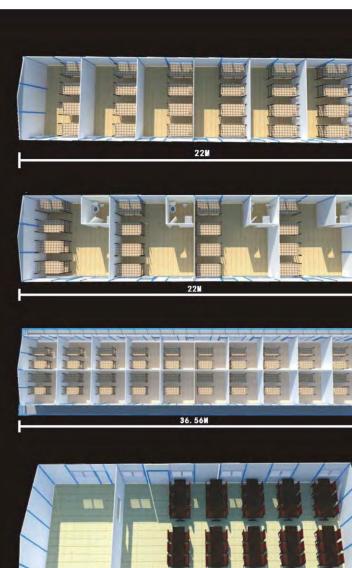

# PREFAB LABOR CAMP( K HOUSE)

(This K prefabricated house is widely used in construction sites and labor camp for dormitory, canteen, clinic and laundry room.)

3KX12KX3P Canteen

7KX20KX6P Dormitory

21.84M

#### Type A:3KX12KX3P Dormitory

#### Type B:3KX12KX3P Dormitory

Type C:4KX20KX3P Dormitory

Type D:6KX12KX3P Canteen

Type E:6KX12KX3P Bathroom