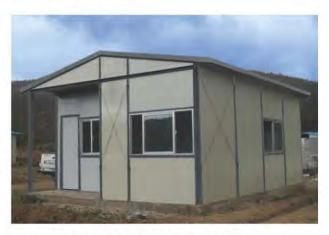

### **SUDAN HOME**

(With steel base and sandwich panel for wall and roof. This kind of house is widely used for refugee houses and labor camp house.)

3M×6M×2.8H one bedroom with toilet

3M×9M×2.8H two bedrooms with toilet