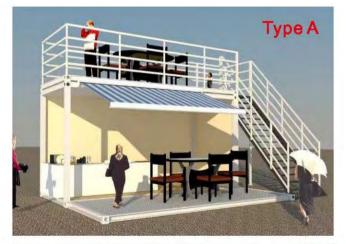

# **CONTAINER MALL & CONTAINER SHOP**

**Type A** Two floor coffee shop 46.5m2 Group floor: expandable design First floor: with balcony

Type B ★★★★★ One floor store 14.5m2 Economic shop

Type C ★★★★★ One floor store 14.5m2 Economic shop