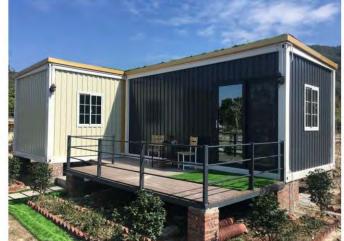

# FOLDABLE CONTAINER HOUSE PLUS

(This luxury foldable container house is widely used for labor camp, office, dormitory&store room. Loading:1x40HQ can load 10 units.)

Size:2.52MX5.92MX2.65H

### ••• Features:

- **1.FASTER UNLOADING!**
- 2.100% water proof roof~!
- 3.50mm Sandwich panle for wall; 100mm glass wool insulation for roof!
- 4.PVC double glass sliding windows.
- 5.Steel door with high quality handle lock.
- 6.18mm MGO board for floor.
- 7. Including basic room electrics.