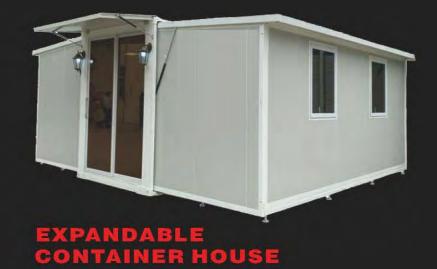

# **EXPANDABLE CONTAINER HOUSE**

(This expandable container house is widely used in Emergency Function, Disaster Relief, Remote Site Deployment, Field Clinic, Site Offices etc.)

#### 6 People install 1 house within 1 hours

#### • Features:

- 1.Floor: Steel structure + Bamboo Composite Board + PVC tile flooring;
- 2.50mm EPS sanwich panel (Optional 50mm Glass wool sandwich panel)
- 3.Roof: 100mm glass wool insulation(Main body) + 50mm EPS sandwich panel(Extension)
- 4. Window: Aluminum Up-swing window(Optional UPVC double glass sliding window)
- 5. Door: Glass sliding door + Sandwich panel doors.