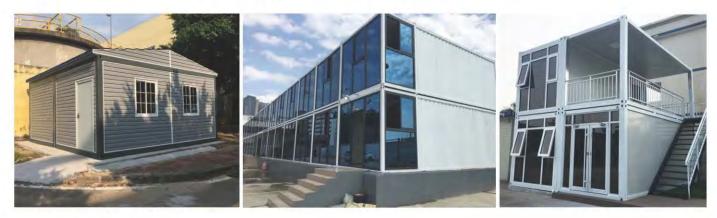

# FOLDING CONTAINER HOUSE (CAMP)

#### Size:2.5MX5.8MX2.6H

### • Features:

- 1.4 minutes can install 1 house.
- 2. Galvanized steel structure.
- 3.40mm fireproof IEPS sandwich panel for wall & 100mm glass wool for roof.
- 4. Aluminum sliding windows with security bar.
- 5. Fireproof IEPS sandwich panel door.
- 6.18mm MGO board for floor.
- 7. When is folded, the height is only 350mm.
- 8.Include electrical.

# FOLDABLE CONTAINER HOUSE PLUS

(This luxury foldable container house is widely used for labor camp, office, dormitory&store room. Loading:1x40HQ can load 10 units.)

Size:2.52MX5.92MX2.65H

# HIPPING CONTAINER HOUSE

(This shipping container house is popular used for villa resort, hotel, office, accommodations&shops.)

#### Size:2.438MX6.058MX2.896H

### • Features:

- 1. Structure: 20 HQ Shipping Container.
- 2. Flooring: 28mm Plywood + 3mm PVC Vinyl / WPC panel.
- 3. Ceiling: Corrugated steel sheet + 50mm AEPS sandwich panel + WPC ceiling.
- 4. Wall: Corrugated steel sheet + 50mm AEPS/IEPS sandwich panel.
- 5. Door: AEPS sandwich panel doors (With Smart card )+ Glass doors.
- 6. Balustrade: Square tube + Glass.