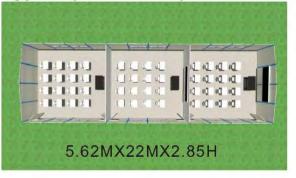

# PREFAB LABOR CAMP( K HOUSE)

(This K prefabricated house is widely used in construction sites and labor camp for dormitory, canteen, clinic and laundry room.)

3KX12KX3P Canteen

7KX20KX6P Dormitory