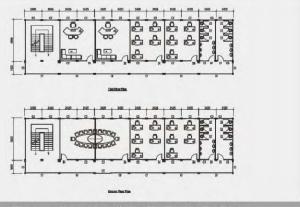

# **CONTAINER MALL & CONTAINER SHOP**

**Type A** Two floor coffee shop 46.5m2 Group floor: expandable design First floor: with balcony

Type B ★★★★★ One floor store 14.5m2 Economic shop

Type C ★★★★★ One floor store 14.5m2 Economic shop

#### Type D ★★★★★

One floor kitchen shop 14.5m2 Extended awning 14.5m2 Total 29m2

**Type E** Expandable container shop Inside 12.5m2 Total 32 m2

Type F ★★★★★ One floor shop 7m2 Extended awning 7m2 Total 14.31m2