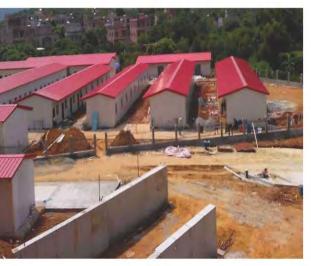

0 years.)



3K×4K×3P (total is 41.8 m<sup>2</sup>)



#### • Features:

- 1.Steel structure.
- 2.50mm EPS/Glass wool sandwich panel for wall and roof.
- 3. Aluminum sliding windows and sandwich panel doors.
- 4.Easy to assemble and disassemble for several times.



Steel structure

Wall panel



3K×5K×3P (total area is 52m<sup>2</sup>)



two bedrooms



# PREFAB LABOR CAMP( T HOUSE)

(This T prefabricated house is widely used in construction sites and labor camp for dormitory, canteen, clinic and office.)







- 1. Square tube steel for columns and beams.
- 2.50mm EPS/IEPS/Rock wool/ PU sandwich panel for wall & roof.
- 3. Aluminum sliding windows and sandwich panel and steel doors .
- 4.Modern design. All the steel structures are hidden inside.









Simple home

Uganda Dormitory



### **SUDAN HOME**

(With steel base and sandwich panel for wall and roof. This kind of house is widely used for refugee houses and labor camp house.)



3M×6M×2.8H one bedroom with toilet



3M×9M×2.8H two bedrooms with toilet







# Accessories









### **IGHT STEEL VILLA**

(Steel structure, sandwich panel for wall and roof, steel doors and aluminum sliding windows.)



Sandwich panel villa(simple villa)



Sandwich panel villa(simple villa)





72.2m<sup>2</sup>(3 bedrooms)

105.59m<sup>2</sup>(3 bedrooms)



50.54m<sup>2</sup>(2 bedrooms)



Luxury concrete villa

# PORTABLE TOILETS

(These portable toilets are widely used in playgrounds, parks, construction sites& labor camp.)



#### Type A

1.Material: EPS panel;steel 2.Size:1.15mX1.15mX2.3m 4.Weight: 125KGs.



#### Type