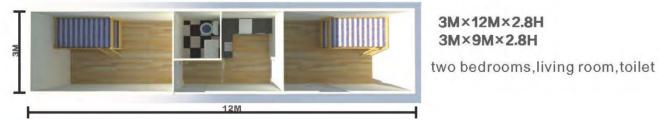

### **SUDAN HOME**

(With steel base and sandwich panel for wall and roof. This kind of house is widely used for refugee houses and labor camp house.)

3M×6M×2.8H one bedroom with toilet

3M×9M×2.8H two bedrooms with toilet