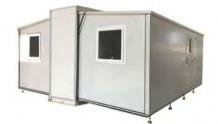

# FOLDABLE CONTAINER HOUSE PLUS

(This luxury foldable container house is widely used for labor camp, office, dormitory&store room. Loading:1x40HQ can load 10 units.)

Size:2.52MX5.92MX2.65H

### ••• Features:

- **1.FASTER UNLOADING!**
- 2.100% water proof roof~!
- 3.50mm Sandwich panle for wall; 100mm glass wool insulation for roof!
- 4.PVC double glass sliding windows.
- 5.Steel door with high quality handle lock.
- 6.18mm MGO board for floor.
- 7. Including basic room electrics.