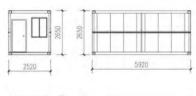

# FOLDABLE CONTAINER HOUSE PLUS

(This luxury foldable container house is widely used for labor camp, office, dormitory&store room. Loading:1x40HQ can load 10 units.)

Size:2.52MX5.92MX2.65H