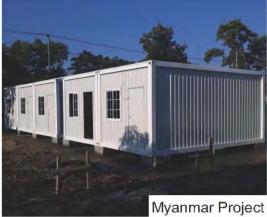

# FOLDING CONTAINER HOUSE (CAMP)

#### Size:2.5MX5.8MX2.6H

### • Features:

- 1.4 minutes can install 1 house.
- 2. Galvanized steel structure.
- 3.40mm fireproof IEPS sandwich panel for wall & 100mm glass wool for roof.
- 4. Aluminum sliding windows with security bar.
- 5. Fireproof IEPS sandwich panel door.
- 6.18mm MGO board for floor.
- 7. When is folded, the height is only 350mm.
- 8.Include electrical.