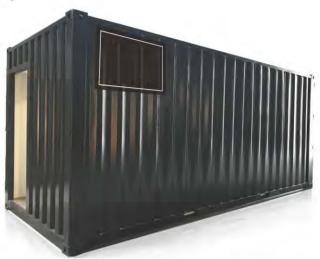

# HIPPING CONTAINER HOUSE

(This shipping container house is popular used for villa resort, hotel, office, accommodations&shops.)

#### Size:2.438MX6.058MX2.896H

### • Features:

- 1. Structure: 20 HQ Shipping Container.
- 2. Flooring: 28mm Plywood + 3mm PVC Vinyl / WPC panel.
- 3. Ceiling: Corrugated steel sheet + 50mm AEPS sandwich panel + WPC ceiling.
- 4. Wall: Corrugated steel sheet + 50mm AEPS/IEPS sandwich panel.
- 5. Door: AEPS sandwich panel doors (With Smart card )+ Glass doors.
- 6. Balustrade: Square tube + Glass.