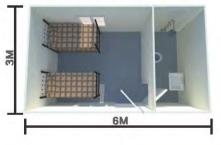

### **SUDAN HOME**

(With steel base and sandwich panel for wall and roof. This kind of house is widely used for refugee houses and labor camp house.)

3M×6M×2.8H one bedroom with toilet

3M×9M×2.8H two bedrooms with toilet