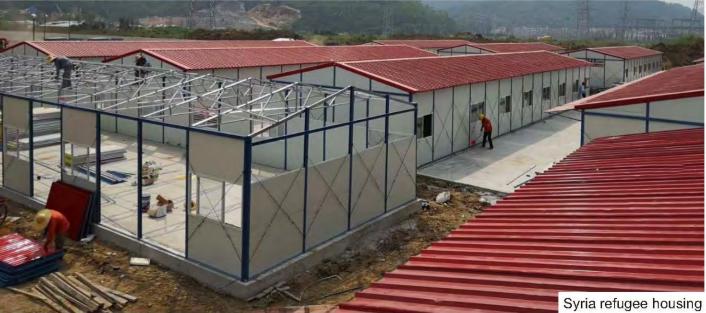

:**

- 1."H" section steel for columns and beams.
- 2.50mm EPS/IEPS/PU sandwich panel or 0.476mm single steel sheet for wall & roof.
- 3.Aluminum sliding windows and steel sliding door or roller shutter door.
- 4.With the lighting tiles, ventilation balls, galvanized gutters & water pipes.



# STEEL SHEDS

(These steel sheds warehouse can use the single steel sheet or sandwich panel for roof and wall. Also can do the brick wall in local.)



Qatar warehouse house













Foundation 1

Foundation 2



cow shed

chicken shed

Steel structure

#### Brickwall & panel



















Sandwich Guard House

Stainless Guard House





Sandwich panel toilet

PROJECTS

(container houses, prefab houses, steel structures have already sold to 48 countries all over the world.)



















#### prefab labor camp.