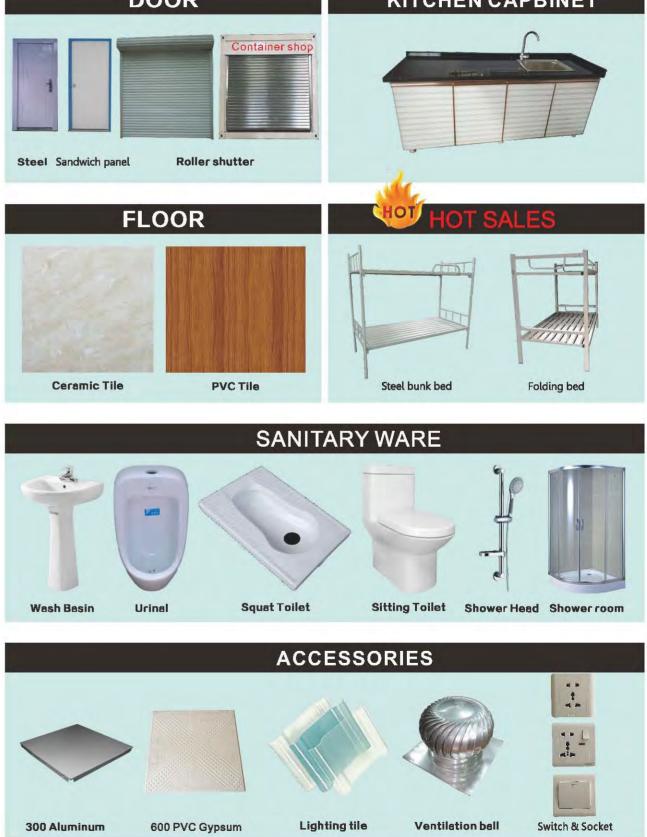

# Accessories

CONTAINER HOUSE STEEL STRUCTURE PREFAB LABOR CAMP

# FOLDING CONTAINER HOUSE (CAMP)

# HIPPING CONTAINER HOUSE

(This shipping container house is popular used for villa resort, hotel, office, accommodations&shops.)

# FLAT PACK CONTAINER HOUSE

(This flat pack container house is popular used for office, dormitory & shop. Loading:1x40HQ can load 9 sets.)

### DETACHABLE CONTAINER HOUSE

(This container house is widely used for office, apartment & shop. Loading: 1x40HQ can load 15 units.)

1. 2. 3. 4. 5. 6.

**Projects:** 