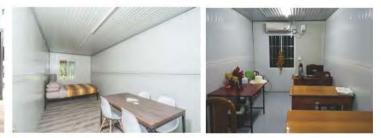

# FOLDABLE CONTAINER HOUSE PLUS

(This luxury foldable container house is widely used for labor camp, office, dormitory&store room. Loading:1x40HQ can load 10 units.)

Size:2.52MX5.92MX2.65H

### ••• Features:

- **1.FASTER UNLOADING!**
- 2.100% water proof roof~!
- 3.50mm Sandwich panle for wall; 100mm glass wool insulation for roof!
- 4.PVC double glass sliding windows.
- 5.Steel door with high quality handle lock.
- 6.18mm MGO board for floor.
- 7. Including basic room electrics.