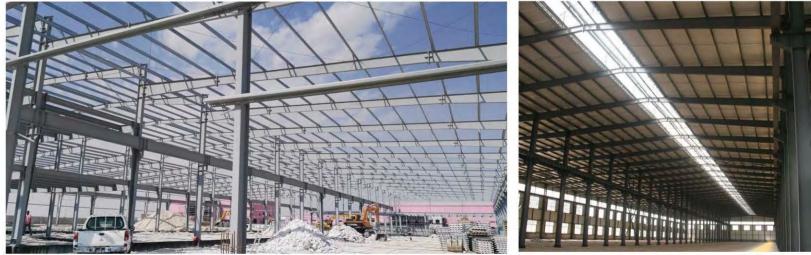

# STEEL SHEDS

(These steel sheds warehouse can use the single steel sheet or sandwich panel for roof and wall. Also can do the brick wall in local.)

Qatar warehouse house

Foundation 1

Foundation 2

cow shed

chicken shed

Steel structure