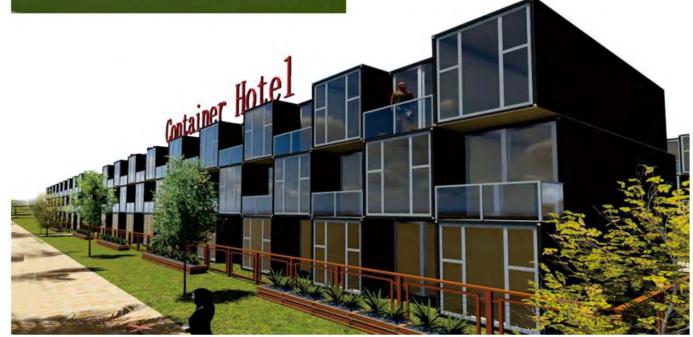

# HIPPING CONTAINER HOUSE

(This shipping container house is popular used for villa resort, hotel, office, accommodations&shops.)

#### Size:2.438MX6.058MX2.896H

### • Features:

- 1. Structure: 20 HQ Shipping Container.
- 2. Flooring: 28mm Plywood + 3mm PVC Vinyl / WPC panel.
- 3. Ceiling: Corrugated steel sheet + 50mm AEPS sandwich panel + WPC ceiling.
- 4. Wall: Corrugated steel sheet + 50mm AEPS/IEPS sandwich panel.
- 5. Door: AEPS sandwich panel doors (With Smart card )+ Glass doors.
- 6. Balustrade: Square tube + Glass.