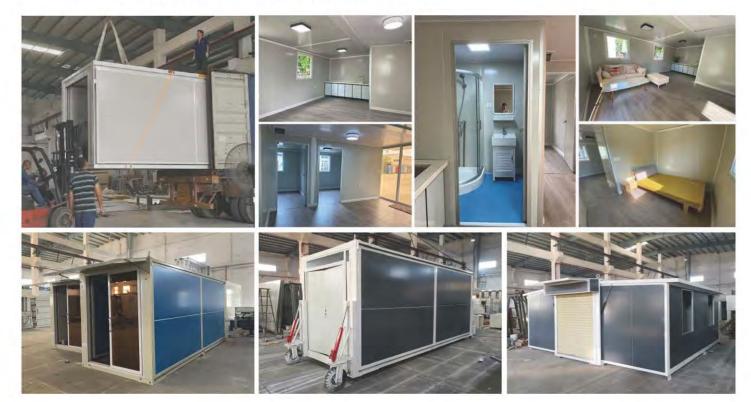

# FLAT PACK CONTAINER HOUSE

(This flat pack container house is popular used for office, dormitory & shop. Loading:1x40HQ can load 9 sets.)

### • Features:

- 1.Come with completed roof & floor.
- 2. Electric wires run over ceiling, including DB, breaker, power inlet&sockets.
- 3. Fully Galvanized Steel Structure.
- 4.50MM EPS/Glass wool sandwich panel for wall &100mm glass wool for roof.
- 5. Steel door & UPVC double glass windows with security bar.
- 6.Steel sheet modern indoor lining.