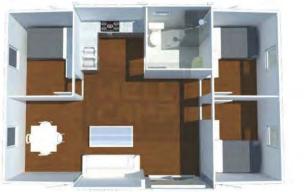

Living room, bedrooms, toilet,kitchen

Type C: 4.85MX6.9MX2.8H

Type D: 7.275MX11.8MX5.6H

6MX15MX2.8H (Three bedrooms)

6MX12MX2.8H ( Two bedrooms)

- 1.Office design: Inside have office, manager room,meeting room, public toilet etc.
- 2.Accommodation design: Inside have reception room,bedrooms,canteen, public toilet,gym ect