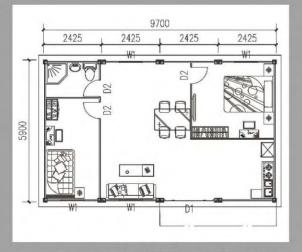

#### Type D 49.3m2 (1 set/40HQ)

Opening Size:5.8MX8.5MX2.5H Closing Size:5.8MX4.4MX2.5H

Type B

Opening Size:5.8MX5.2MX2.5H Closing Size:5.8MX1.1MX2.5H 30.16m2 (4 sets/40HQ)

Type A: 2.425MX5.9MX2.8H

Type B: 5.9MX9.7MX2.8H

Living room, bedrooms, toilet,kitchen

Type C: 4.85MX6.9MX2.8H

Type D: 7.275MX11.8MX5.6H

6MX15MX2.8H (Three bedrooms)

6MX12MX2.8H ( Two bedrooms)

- 1.Office design: Inside have office, manager room,meeting room, public toilet etc.
- 2.Accommodation design: Inside have reception room,bedrooms,canteen, public toilet,gym ect