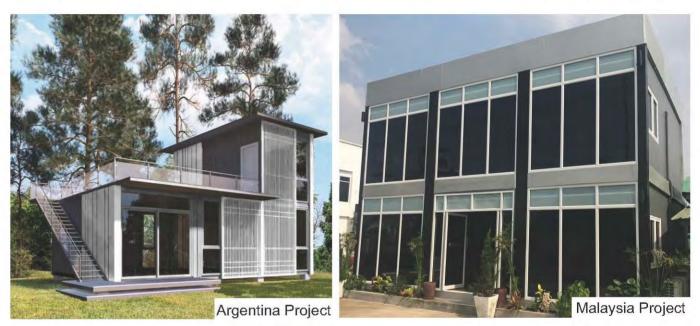

ed toilet bowl;waste tank;washing basin; water tap; ventilation pipe; foot pumps; mirror; in-use indicator; gender sign.



HDPE toilet









#### **Features:**

- 1."H" section steel for columns and beams.
- 2.50mm EPS/IEPS/PU sandwich panel or 0.476mm single steel sheet for wall & roof.
- 3.Aluminum sliding windows and steel sliding door or roller shutter door.
- 4.With the lighting tiles, ventilation balls, galvanized gutters & water pipes.



# STEEL SHEDS

(These steel sheds warehouse can use the single steel sheet or sandwich panel for roof and wall. Also can do the brick wall in local.)



Qatar warehouse house













Foundation 1

Foundation 2



cow shed

chicken shed

Steel structure

#### Brickwall & panel



















Sandwich Guard House

Stainless Guard House





Sandwich panel toilet

PROJECTS

(container houses, prefab houses, steel structures have already sold to 48 countries all over the world.)



















#### prefab labor camp.