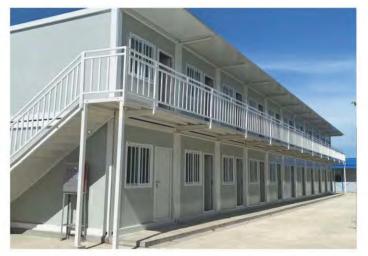

# FLAT PACK CONTAINER HOUSE

(This flat pack container house is popular used for office, dormitory & shop. Loading:1x40HQ can load 9 sets.)

### • Features:

- 1.Come with completed roof & floor.
- 2. Electric wires run over ceiling, including DB, breaker, power inlet&sockets.
- 3. Fully Galvanized Steel Structure.
- 4.50MM EPS/Glass wool sandwich panel for wall &100mm glass wool for roof.
- 5. Steel door & UPVC double glass windows with security bar.
- 6.Steel sheet modern indoor lining.