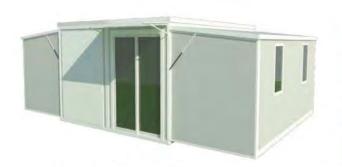

# **EXPANDABLE CONTAINER HOUSE**

(This expandable container house is widely used in Emergency Function, Disaster Relief, Remote Site Deployment, Field Clinic, Site Offices etc.)

#### Type C 36.54m2 (2 sets/40HQ)

Opening Size:5.8MX6.3MX2.5H Closing Size:5.8MX2.2MX2.5H

#### Type D 49.3m2 (1 set/40HQ)

Opening Size:5.8MX8.5MX2.5H Closing Size:5.8MX4.4MX2.5H

Type B

Opening Size:5.8MX5.2MX2.5H Closing Size:5.8MX1.1MX2.5H 30.16m2 (4 sets/40HQ)

Type A: 2.425MX5.9MX2.8H

Type B: 5.9MX9.7MX2.8H