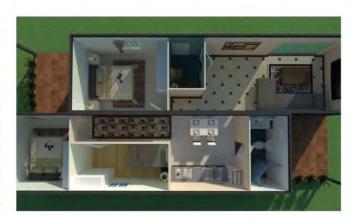

# FLAT PACK CONTAINER HOUSE

(This flat pack container house is popular used for office, dormitory & shop. Loading:1x40HQ can load 9 sets.)

# lvory white Container shop

### • Features:

- 1.Come with completed roof & floor.
- 2. Electric wires run over ceiling, including DB, breaker, power inlet&sockets.
- 3. Fully Galvanized Steel Structure.
- 4.50MM EPS/Glass wool sandwich panel for wall &100mm glass wool for roof.
- 5. Steel door & UPVC double glass windows with security bar.
- 6.Steel sheet modern indoor lining.