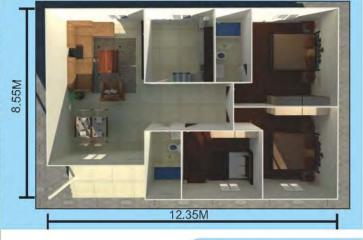

# HIPPING CONTAINER HOUSE

(This shipping container house is popular used for villa resort, hotel, office, accommodations&shops.)

#### Size:2.438MX6.058MX2.896H

### • Features:

- 1. Structure: 20 HQ Shipping Container.
- 2. Flooring: 28mm Plywood + 3mm PVC Vinyl / WPC panel.
- 3. Ceiling: Corrugated steel sheet + 50mm AEPS sandwich panel + WPC ceiling.
- 4. Wall: Corrugated steel sheet + 50mm AEPS/IEPS sandwich panel.
- 5. Door: AEPS sandwich panel doors (With Smart card )+ Glass doors.
- 6. Balustrade: Square tube + Glass.