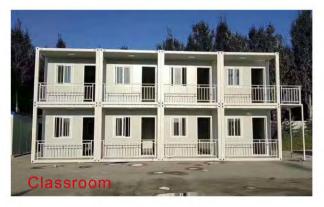

m,meeting room, public toilet etc.
- 2.Accommodation design: Inside have reception room,bedrooms,canteen, public toilet,gym ect











Type A: 4.85MX5.9MX5.6H









Manager room, office, reception room, meeting room, toilet







Type D: 29.1MX7.7MX5.6H

# **CONTAINER MALL & CONTAINER SHOP**







**Type A** Two floor coffee shop 46.5m2 Group floor: expandable design First floor: with balcony

Type B ★★★★★ One floor store 14.5m2 Economic shop

Type C ★★★★★ One floor store 14.5m2 Economic shop











Made by flat pack container houses

#### Type D ★★★★★

One floor kitchen shop 14.5m2 Extended awning 14.5m2 Total 29m2

**Type E** Expandable container shop Inside 12.5m2 Total 32 m2

Type F ★★★★★ One floor shop 7m2 Extended awning 7m2 Total 14.31m2



**CONTAINER SCHOOL** 









Type A (24 students)



#### Type B (96 students)





# PREFAB K CLASSROOM











Type C (20 students)



#### Type D (60 students)





# PREFAB LABOR CAMP( K HOUSE)

(This K prefabricated house is widely used in construction sites and labor camp for dormitory, canteen, clinic and laundry room.)



3KX12KX3P Canteen

7KX20KX6P Dormitory

### • Features:

- 1."C" section steel for columns and beams.
- 2.50mm EPS/IEPS/Rock wool/ Glass wool/ PU sandwich panel for wall & roof.
- 3.Aluminum sliding windows and sandwich panel doors .
- 4.1x40HQ can load around 280-320 m2.







21.84M



#### Type A:3KX12KX3P Dormitory

#### Type B:3KX12KX3P Dormitory

Type C:4KX20KX3P Dormitory

Type D:6KX12KX3P Canteen

Type E:6KX12KX3P Bathroom

#### The area comparing form of slope style house

K ho