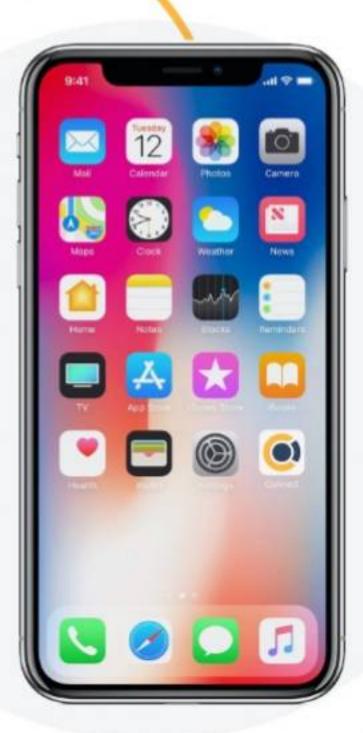

# CONNECT WITH YOUR ANDROID OR IPHONE

**4 SITUATIONAL SETTINGS** 

4-CHANNEL COMPRESSION 12 BAND GRAPHICAL **PROCESSOR** 

**EQUALIZER** 

4 situational settings

4-channel compression processor

12 band graphical equalizer

# CONNECT WITH YOUR ANDROID OR IPHONE

#### SETUP AND CONTROL YOUR ARIA HEARING

#### DEVICE WITH THE ARIA CONNECT APP

Control your Aria Hearing device with our Aria Connect Hearing App.

Or, use the rocker on the device to easily adjust the settings to your liking.