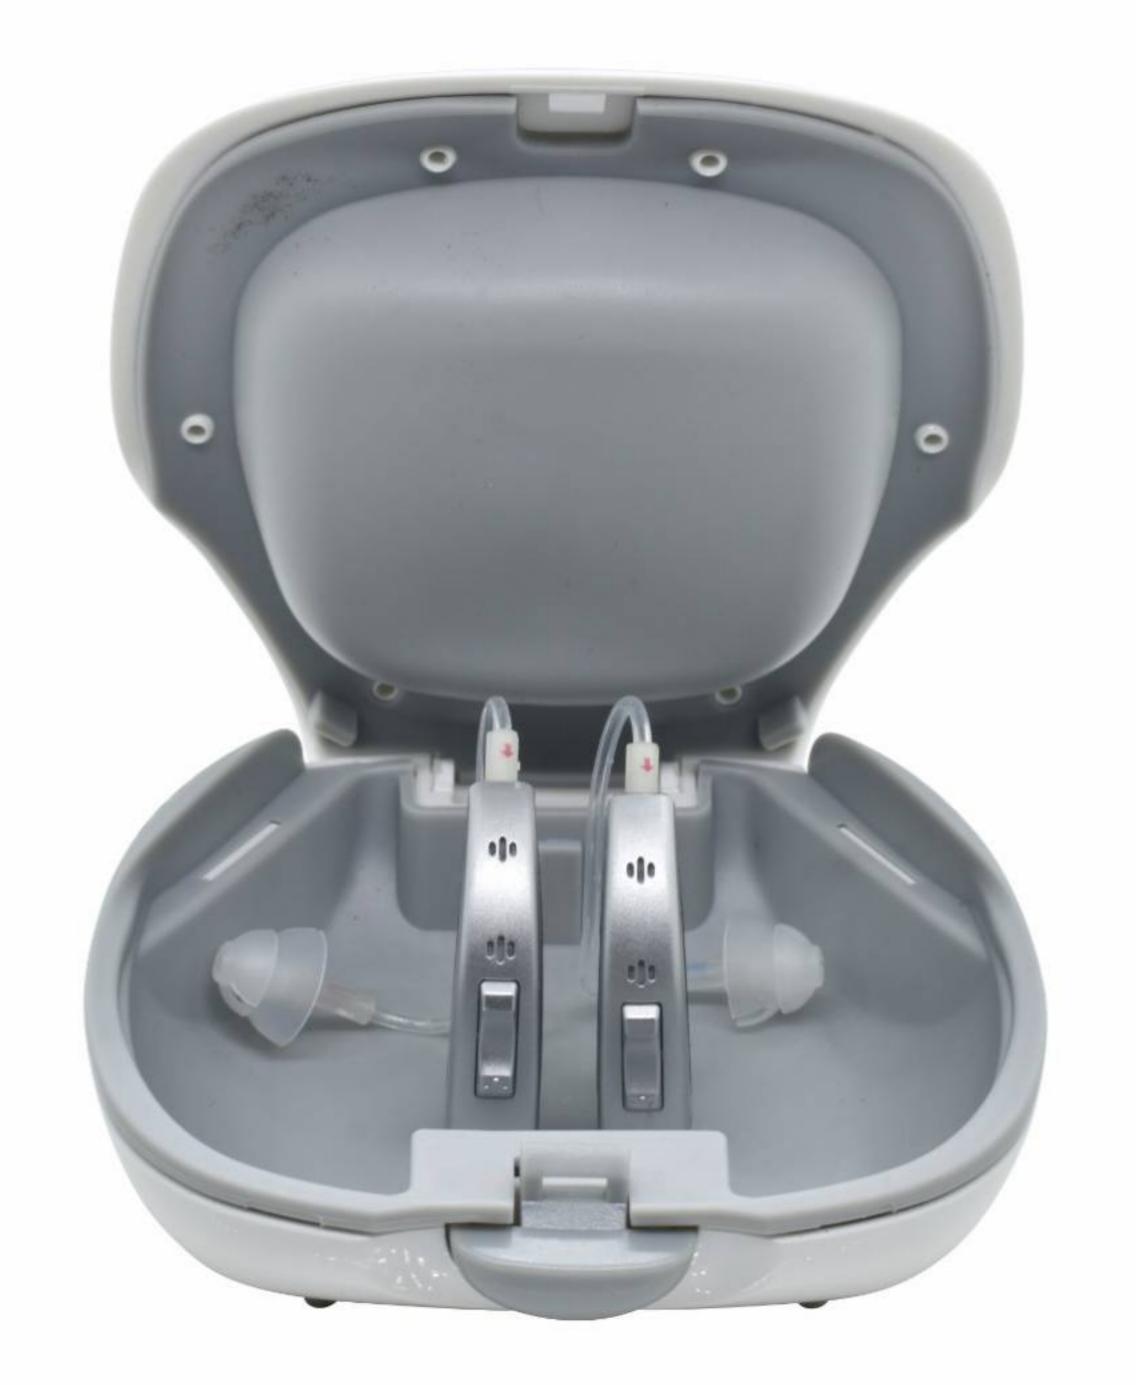

#### SETUP AND CONTROL YOUR ARIA HEARING

#### DEVICE WITH THE ARIA CONNECT APP

Control your Aria Hearing device with our Aria Connect Hearing App.

Or, use the rocker on the device to easily adjust the settings to your liking.