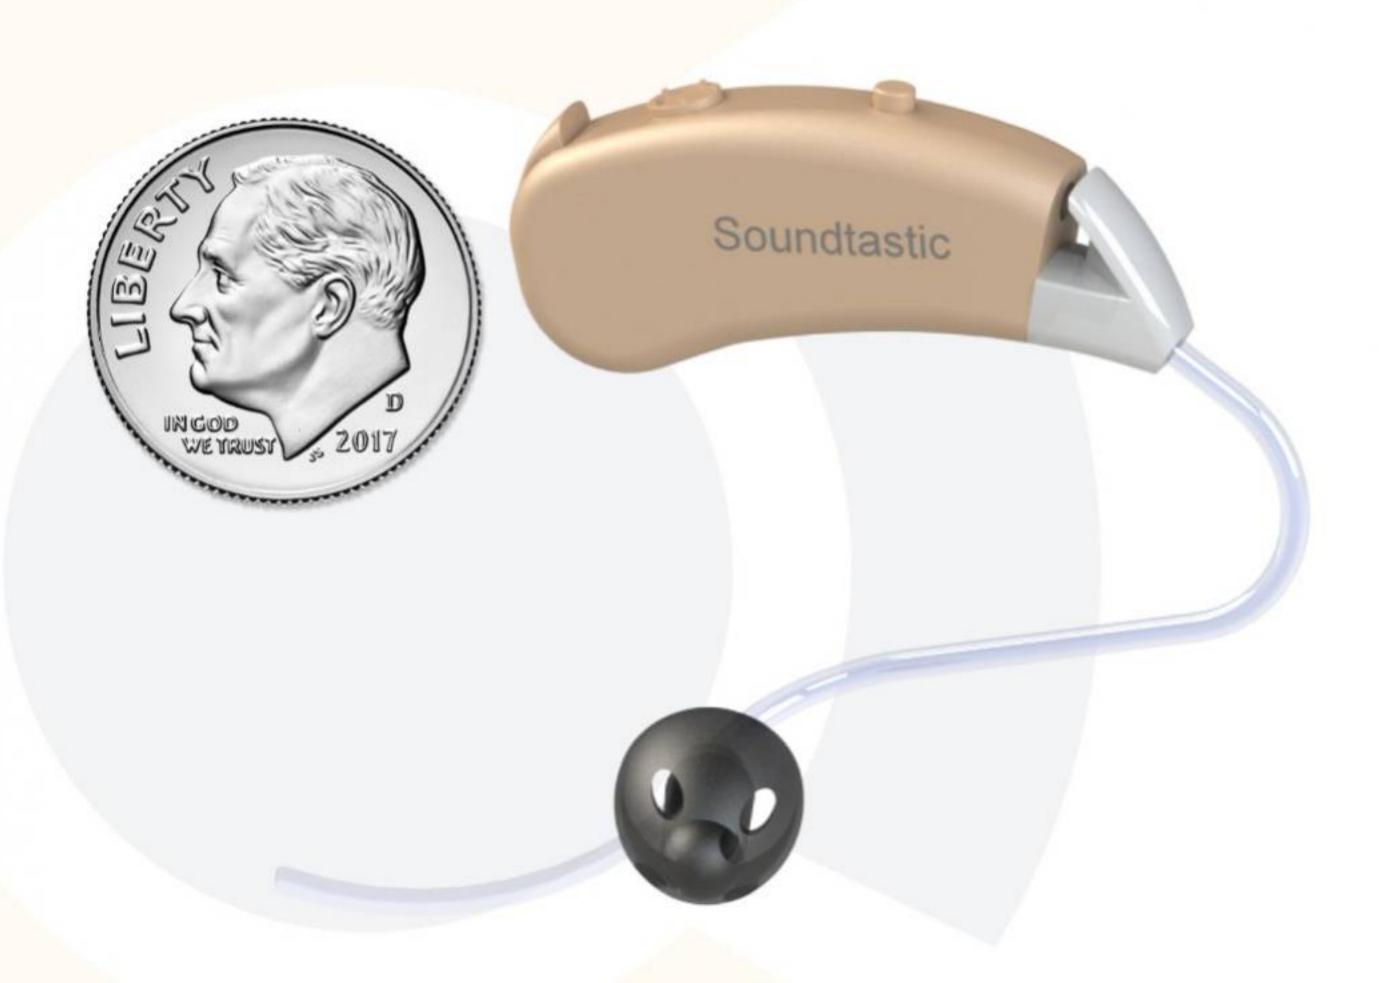

# CONNECT WITH YOUR ANDROID OR IPHONE















**4 SITUATIONAL SETTINGS** 



4-CHANNEL COMPRESSION 12 BAND GRAPHICAL **PROCESSOR** 



**EQUALIZER** 













4 situational settings



4-channel compression processor



12 band graphical equalizer





















**4 SITUATIONAL SETTINGS** 



4-CHANNEL COMPRESSION 12 BAND GRAPHICAL **PROCESSOR** 



**EQUALIZER** 





### MINIATURE IN SIZE



### Soundtastie EASY TO USE









# INTRODUCING



Soundtastic's new hearing device that allows the u ... connect easily to their mobile phone to customize their Aria!

### Soundtastie EASY TO USE





#### MINIATURE IN SIZE





#### MINIATURE IN SIZE









#### SOUNDTASTIC

### ENVO





- 4 Situation Memories.
- 12 Channels of Gain Digital Sound processing.
- 6 Compression Channels.
- Multi-Function Digital Volume/Memory Button.









#### SETUP AND CONTROL YOUR ARIA HEARING

#### DEVICE WITH THE ARIA CONNECT APP





Control your Aria Hearing device with our Aria Connect Hearing App.

Or, use the rocker on the device to easily adjust the settings to your liking.









#### SOUNDTASTIC

SWAN

















# CONNECT WITH YOUR ANDROID OR IPHONE























#### RECONNECT WITH LIFE