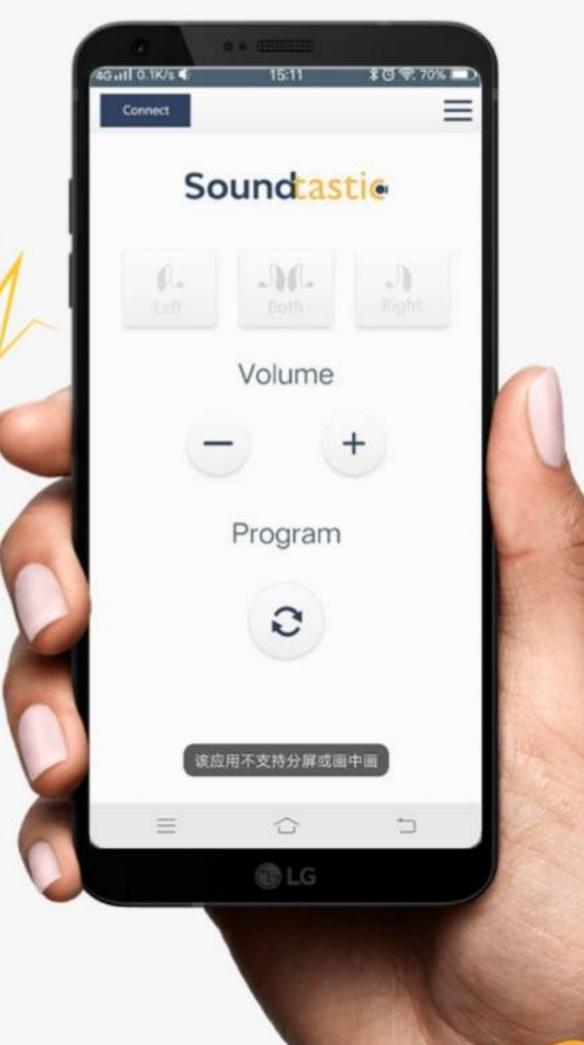

#### SETUP AND CONTROL YOUR ARIA HEARING

#### DEVICE WITH THE ARIA CONNECT APP

Control your Aria Hearing device with our Aria Connect Hearing App.

Or, use the rocker on the device to easily adjust the settings to your liking.