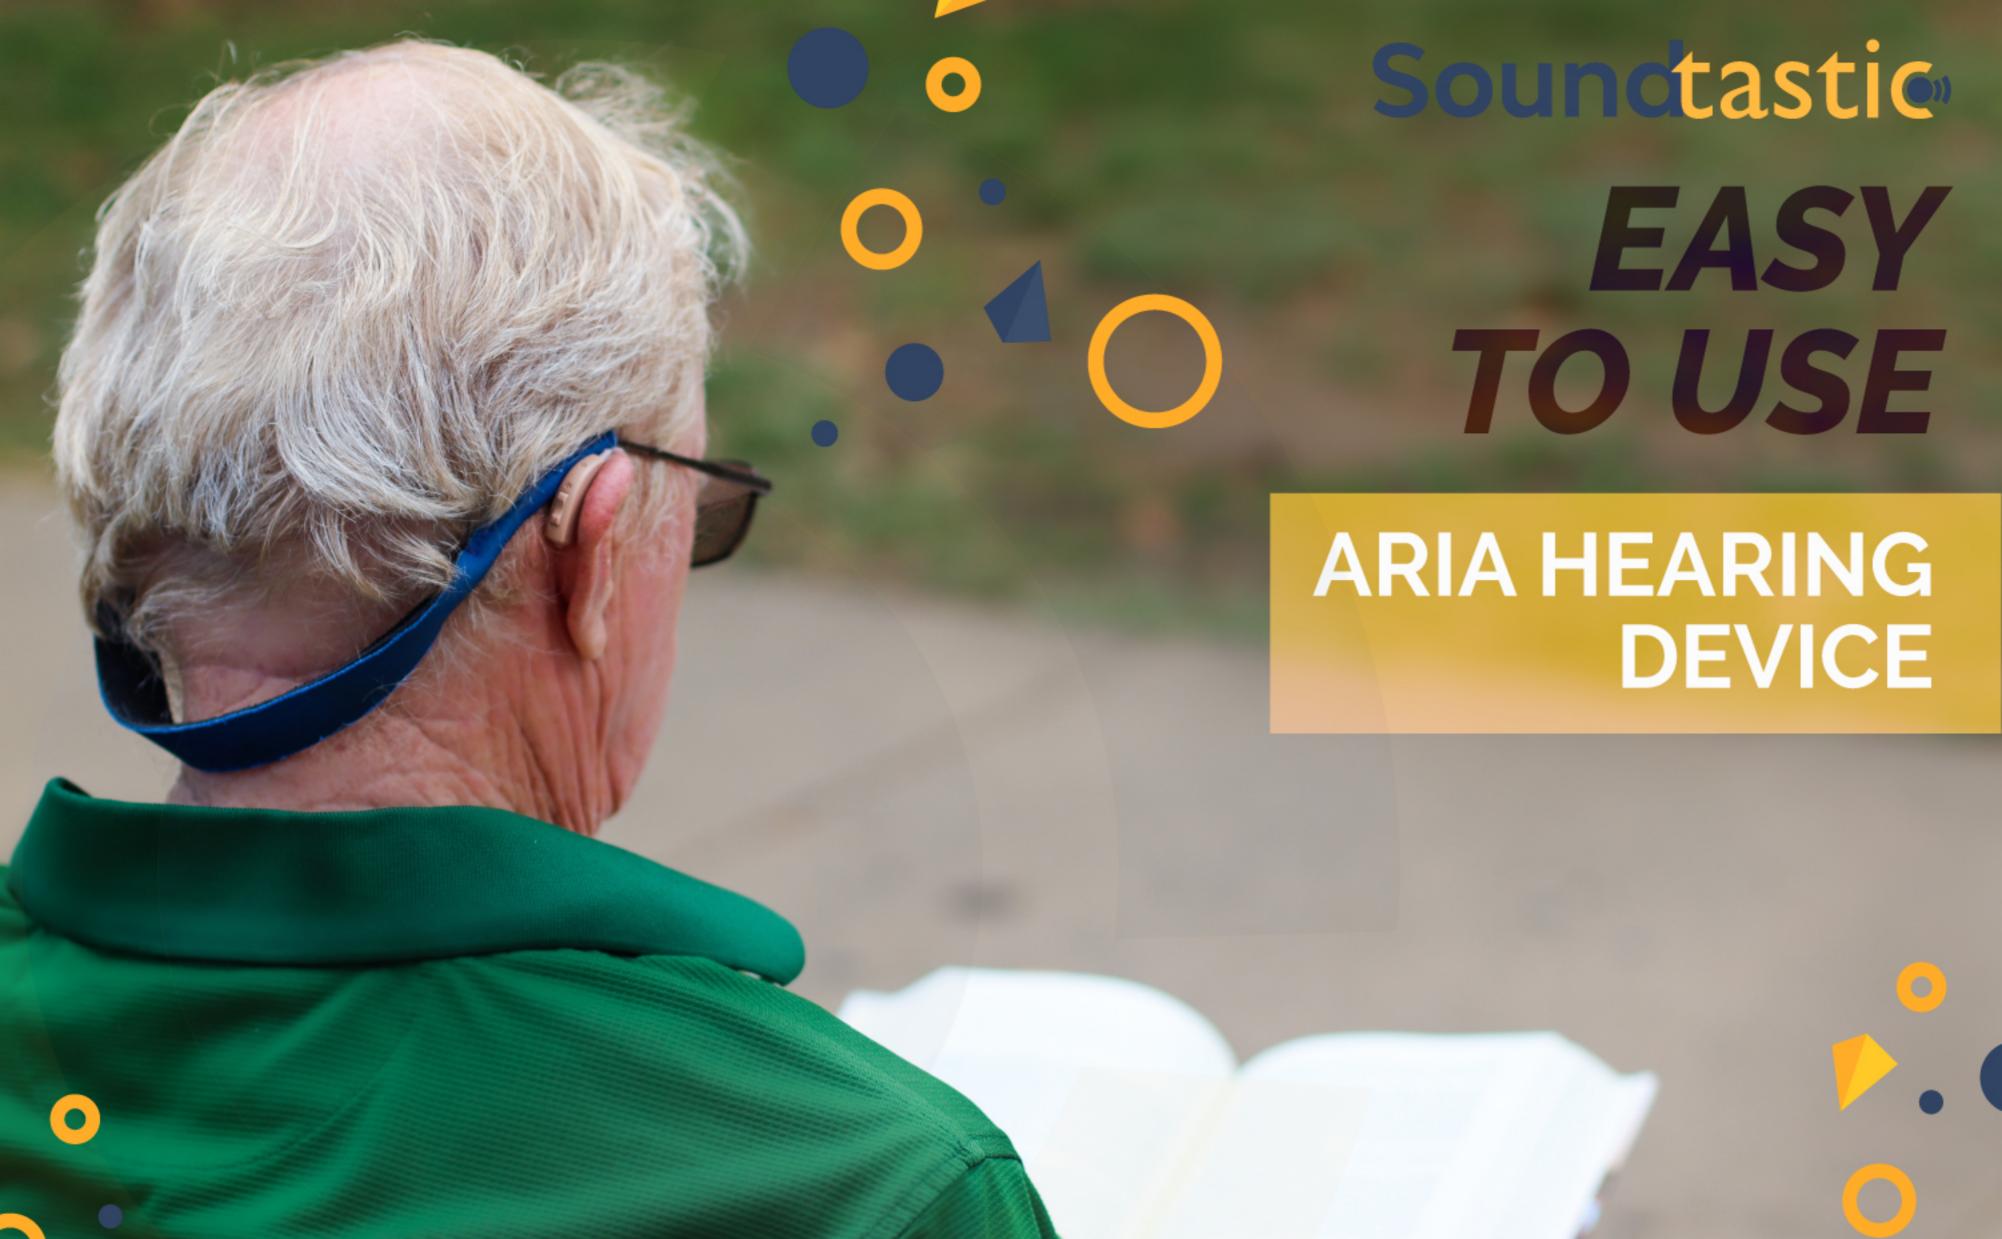

### Soundtastie EASY TO USE

#### SETUP AND CONTROL YOUR ARIA HEARING

#### DEVICE WITH THE ARIA CONNECT APP

Control your Aria Hearing device with our Aria Connect Hearing App.

Or, use the rocker on the device to easily adjust the settings to your liking.