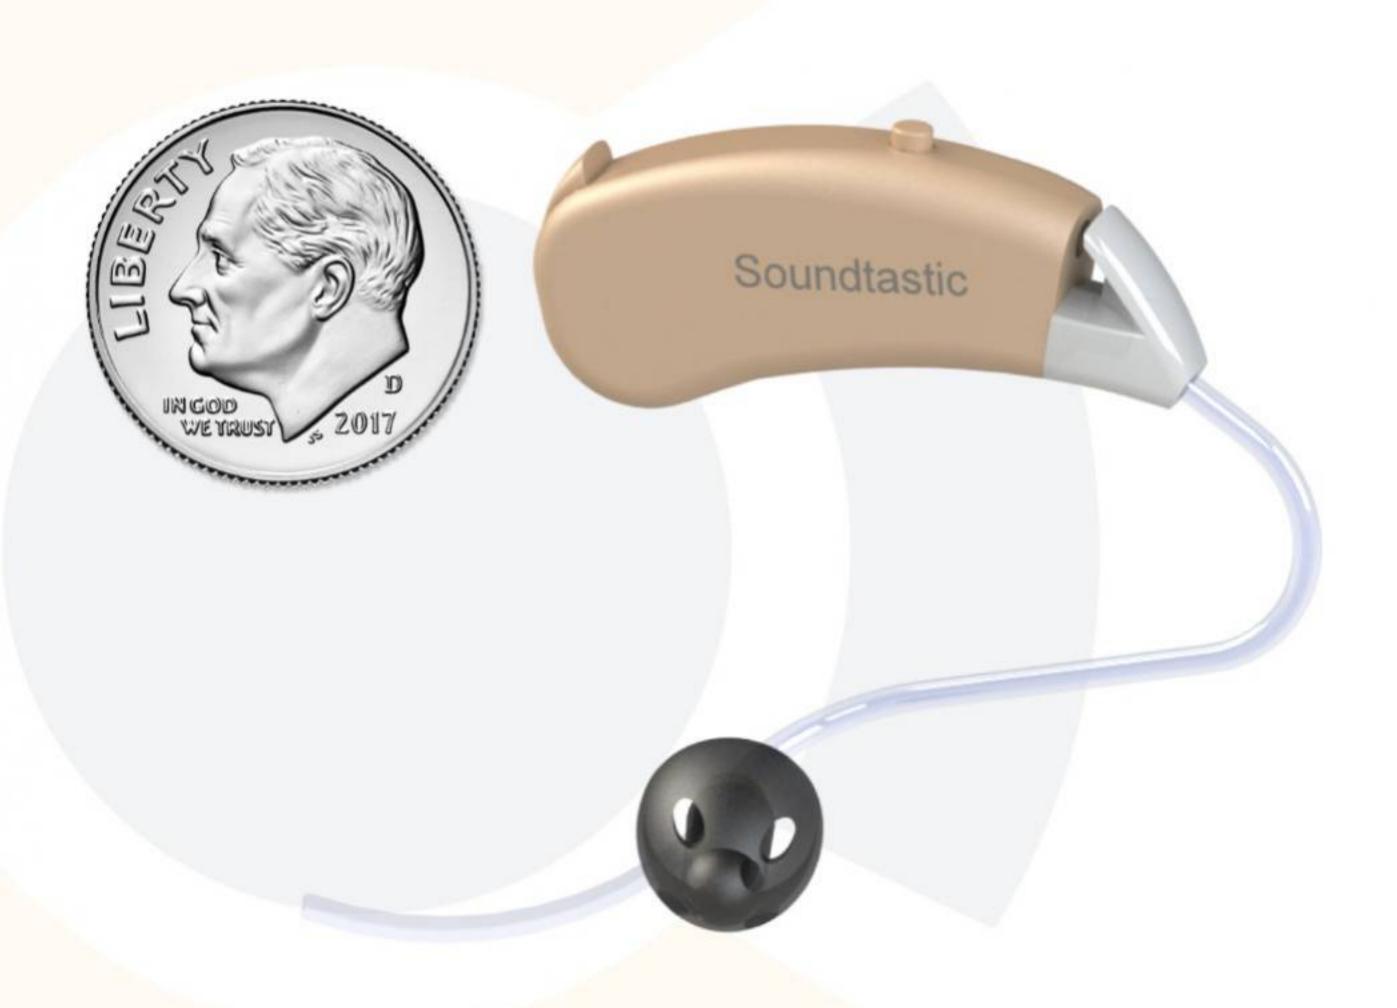

# CONNECT WITH YOUR ANDROID OR IPHONE















**4 SITUATIONAL SETTINGS** 



4-CHANNEL COMPRESSION 12 BAND GRAPHICAL **PROCESSOR** 



**EQUALIZER** 













4 situational settings



4-channel compression processor



12 band graphical equalizer





















**4 SITUATIONAL SETTINGS** 



4-CHANNEL COMPRESSION 12 BAND GRAPHICAL **PROCESSOR** 



**EQUALIZER** 





### MINIATURE IN SIZE



### Soundtastie EASY TO USE









# INTRODUCING



Soundtastic's new hearing device that allows the u ... connect easily to their mobile phone to customize their Aria!

### Soundtastie EASY TO USE





#### MINIATURE IN SIZE





#### MINIATURE IN SIZE









#### SOUNDTASTIC

### ENVO





- 4 Situation Memories.
- 12 Channels of Gain Digital Sound processing.
- 6 Compression Channels.
- Multi-Function Digital Volume/Memory Button.









#### SETUP AND CONTROL YOUR ARIA HEARING

#### DEVICE WITH THE ARIA CONNECT APP





Control your Aria Hearing device with our Aria Connect Hearing App.

Or, use the rocker on the device to easily adjust the settings to your liking.









#### SOUNDTASTIC

SWAN

















# CONNECT WITH YOUR ANDROID OR IPHONE























####