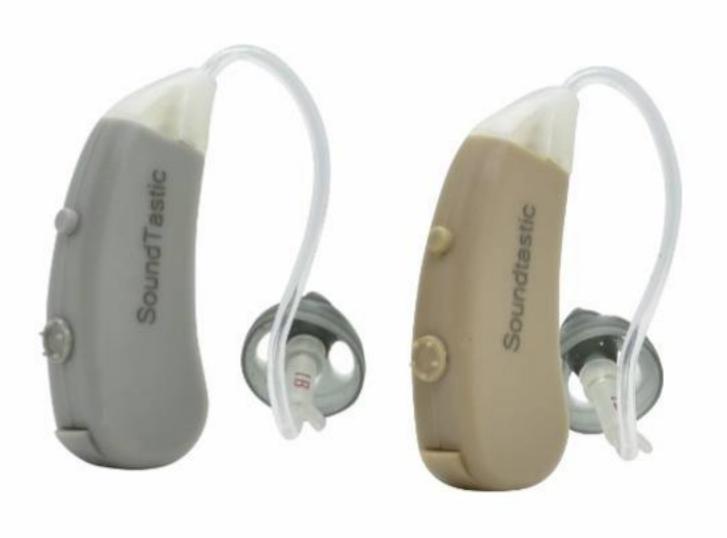

# CONNECT WITH YOUR ANDROID OR IPHONE















**4 SITUATIONAL SETTINGS** 



4-CHANNEL COMPRESSION 12 BAND GRAPHICAL **PROCESSOR** 



**EQUALIZER** 













4 situational settings



4-channel compression processor



12 band graphical equalizer





















**4 SITUATIONAL SETTINGS** 



4-CHANNEL COMPRESSION 12 BAND GRAPHICAL **PROCESSOR** 



**EQUALIZER** 





### MINIATURE IN SIZE



### Soundtastie EASY TO USE









# INTRODUCING



Soundtastic's new hearing device that allows the u ... connect easily to their mobile phone to customize their Aria!

### Soundtastie EASY TO USE





#### MINIATURE IN SIZE





#### MINIATURE IN SIZE









#### SOUNDTASTIC

### ENVO





- 4 Situation Memories.
- 12 Channels of Gain Digital Sound processing.
- 6 Compression Channels.
- Multi-Function Digital Volume/Memory Button.









#### SETUP AND CONTROL YOUR ARIA HEARING

#### DEVICE WITH THE ARIA CONNECT APP





Control your Aria Hearing device with our Aria Connect Hearing App.

Or, use the rocker on the device to easily adju