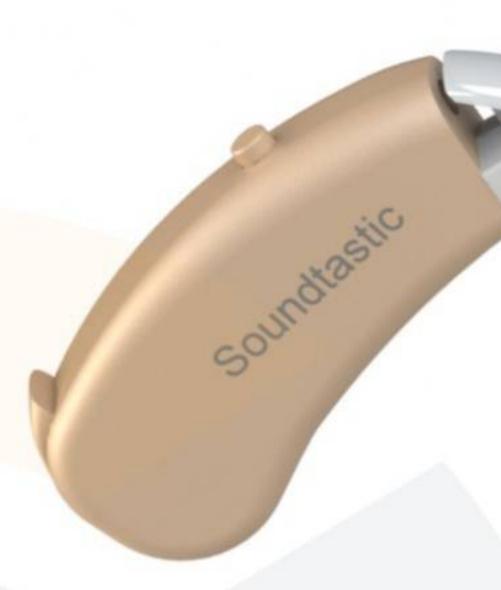

# CONNECT WITH YOUR ANDROID OR IPHONE















**4 SITUATIONAL SETTINGS** 



4-CHANNEL COMPRESSION 12 BAND GRAPHICAL **PROCESSOR** 



**EQUALIZER** 













4 situational settings



4-channel compression processor



12 band graphical equalizer





















**4 SITUATIONAL SETTINGS** 



4-CHANNEL COMPRESSION 12 BAND GRAPHICAL **PROCESSOR** 



**EQUALIZER** 





### MINIATURE IN SIZE



### Soundtastie EASY TO USE









# INTRODUCING



Soundtastic's new hearing device that allows the u ... connect easily to their mobile phone to customize their Aria!

### Soundtastie EASY TO USE





#### MINIATURE IN SIZE





#### MINIATURE IN SIZE









#### SOUNDTASTIC

### ENVO





- 4 Situation Memories.
- 12 Channels of Gain Digital Sound processing.
- 6 Compression Channels.
- Multi-Function Digital Volume/Memory Button.









#### SETUP AND CONTROL YOUR ARIA HEARING

#### DEVICE WITH THE ARIA CONNECT APP





Control your Aria Hearing device with our Aria Connect Hearing App.

Or, use the rocker on the device to easily adjust the settings to your liking.









#### SOUNDTASTIC

SWAN

















# CONNECT WITH YOUR ANDROID OR IPHONE























#### RECONNECT WITH LIFE