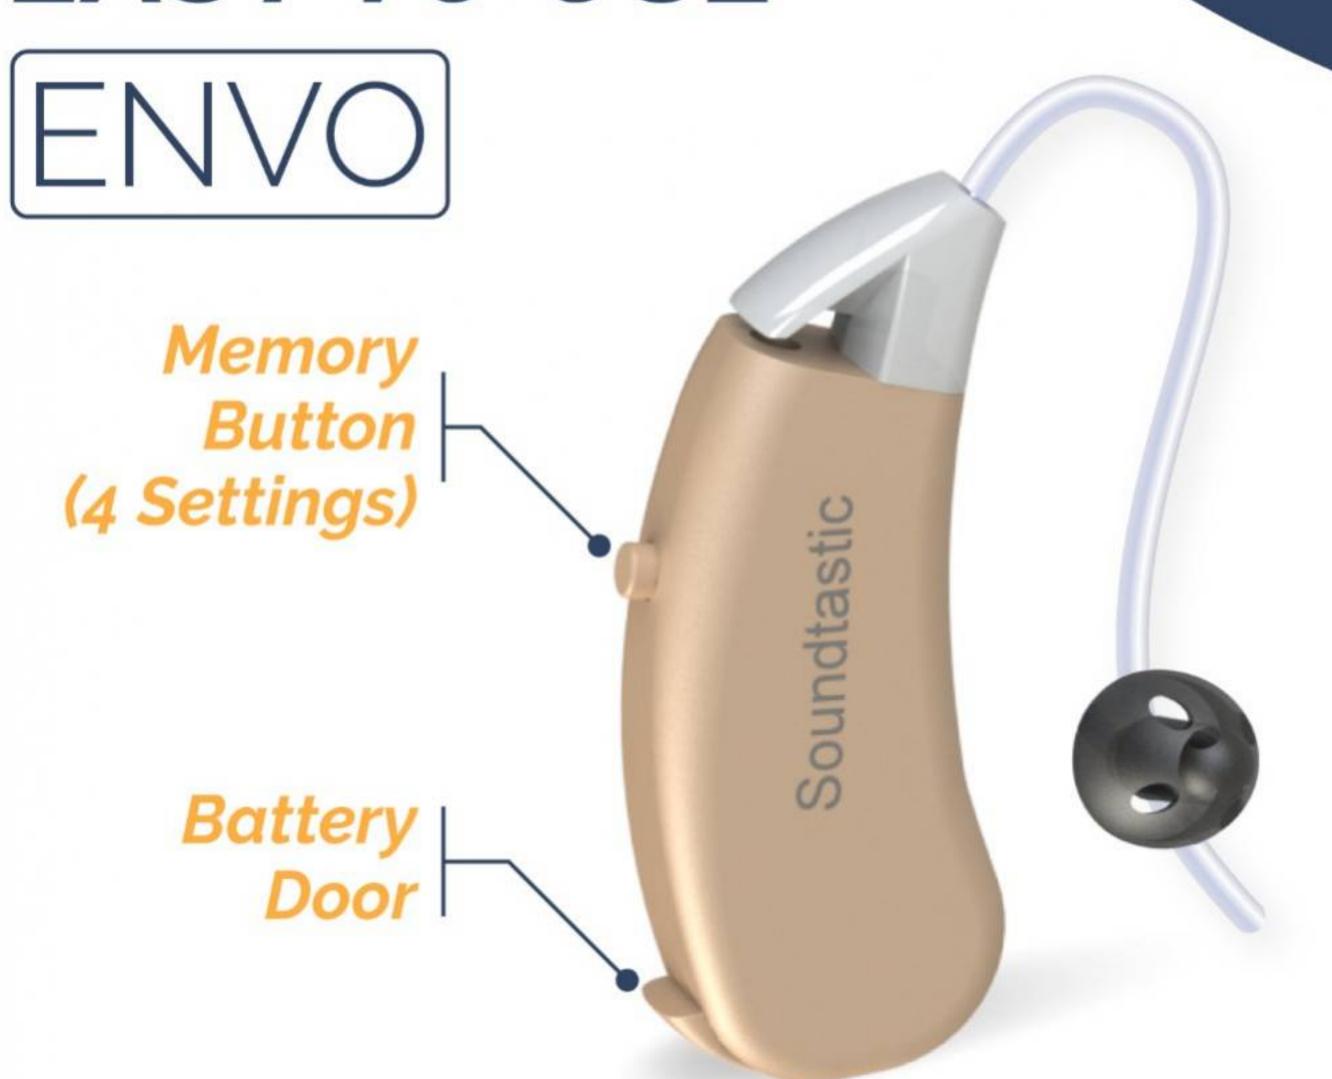

### Soundtastie EASY TO USE

### ENVO

- 4 Situation Memories.
- 12 Channels of Gain Digital Sound processing.
- 6 Compression Channels.
- Multi-Function Digital Volume/Memory Button.