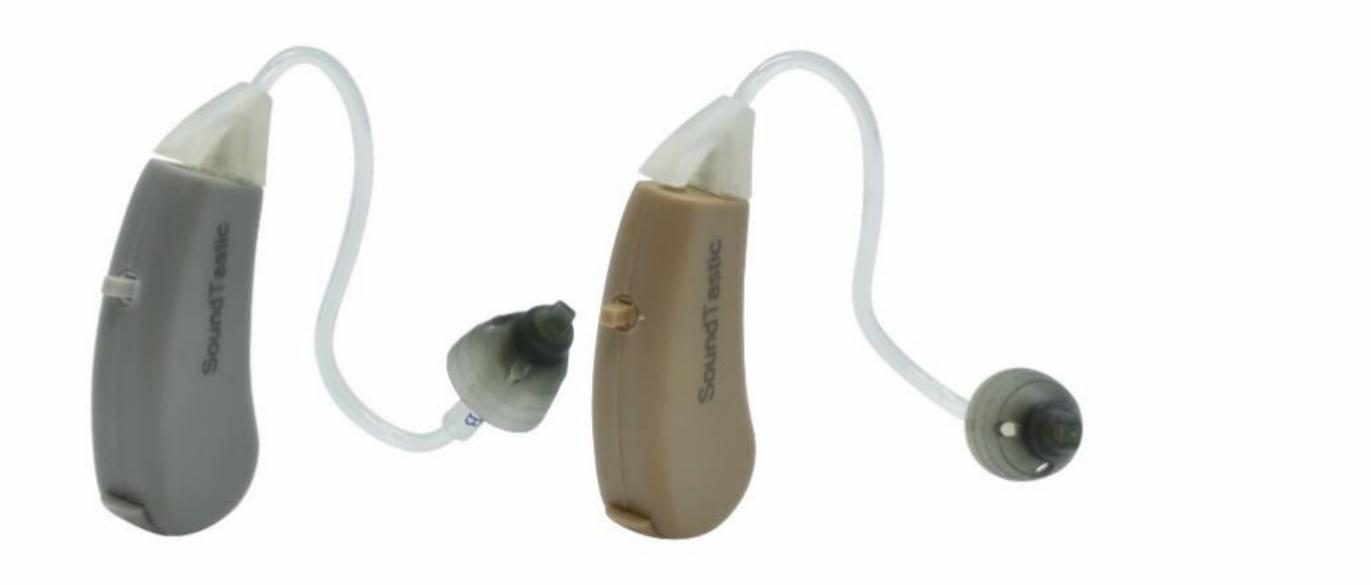

# CONNECT WITH YOUR ANDROID OR IPHONE















**4 SITUATIONAL SETTINGS** 



4-CHANNEL COMPRESSION 12 BAND GRAPHICAL **PROCESSOR** 



**EQUALIZER** 













4 situational settings



4-channel compression processor



12 band graphical equalizer





















**4 SITUATIONAL SETTINGS** 



4-CHANNEL COMPRESSION 12 BAND GRAPHICAL **PROCESSOR** 



**EQUALIZER** 





### MINIATURE IN SIZE



### Soundtastie EASY TO USE









# INTRODUCING



Soundtastic's new hearing device that allows the u ... connect easily to their mobile phone to customize their Aria!

### Soundtastie EASY TO USE





#### MINIATURE IN SIZE





#### MINIATURE IN SIZE









#### SOUNDTASTIC

### ENVO





- 4 Situation Memories.
- 12 Channels of Gain Digital Sound processing.
- 6 Compression Channels.
- Multi-Function Digital Volume/Memory Button.









#### SETUP AND CONTROL YOUR ARIA HEARING

#### DEVICE WITH THE ARIA CONNECT APP





Control your Aria Hearing device with our Aria Connect Hearing App.

Or, use the rocker on the device to easily ad