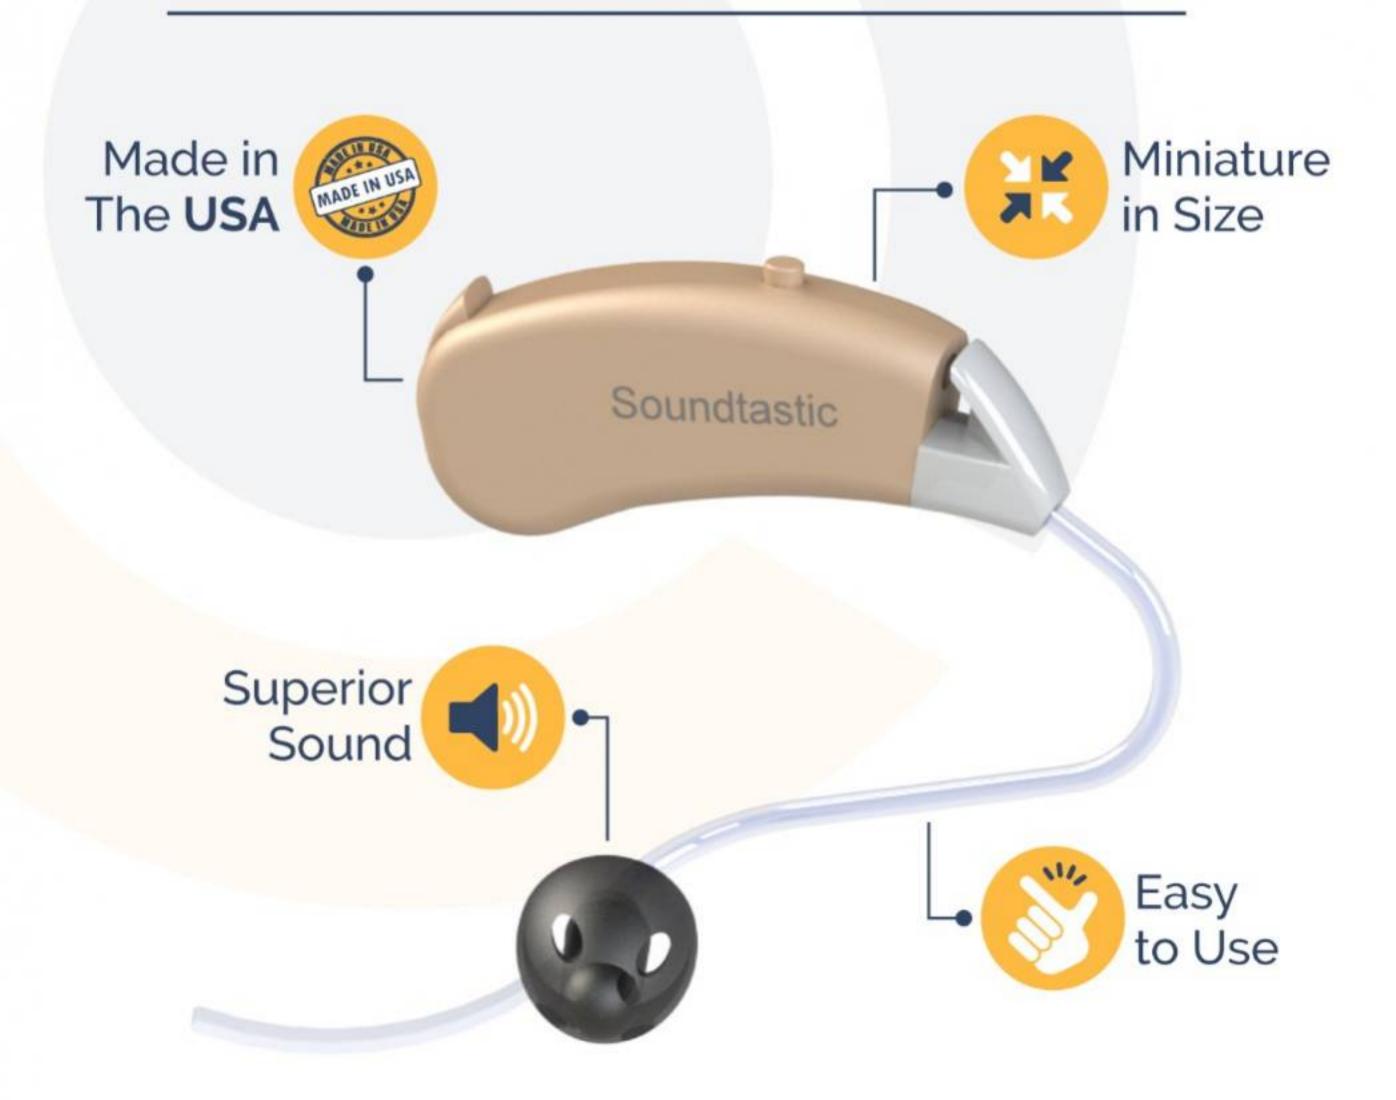

# CONNECT WITH YOUR ANDROID OR IPHONE















**4 SITUATIONAL SETTINGS** 



4-CHANNEL COMPRESSION 12 BAND GRAPHICAL **PROCESSOR** 



**EQUALIZER** 













4 situational settings



4-channel compression processor



12 band graphical equalizer





















**4 SITUATIONAL SETTINGS** 



4-CHANNEL COMPRESSION 12 BAND GRAPHICAL **PROCESSOR** 



**EQUALIZER** 





### MINIATURE IN SIZE



### Soundtastie EASY TO USE









# INTRODUCING



Soundtastic's new hearing device that allows the u ... connect easily to their mobile phone to customize their Aria!

### Soundtastie EASY TO USE





#### MINIATURE IN SIZE





#### MINIATURE IN SIZE









#### SOUNDTASTIC

### ENVO





- 4 Situation Memories.
- 12 Channels of Gain Digital Sound processing.
- 6 Compression Channels.
- Multi-Function Digital Volume/Memory Button.









#### SETUP AND CONTROL YOUR ARIA HEARING

#### DEVICE WITH THE ARIA CONNECT APP





Control your Aria Hearing device with our Aria Connect Hearing App.

Or, use the rocker on the device to easily adjust the settings to your liking.









#### SOUNDTASTIC

SWAN

















# CONNECT WITH YOUR ANDROID OR IPHONE























#### RECONNECT WITH LIFE