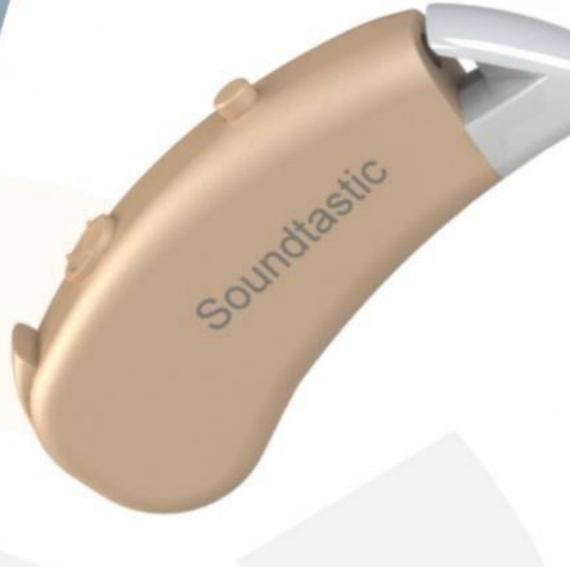

N 12 BAND GRAPHICAL **PROCESSOR** 



**EQUALIZER** 





### MINIATURE IN SIZE



### Soundtastie EASY TO USE









# INTRODUCING



Soundtastic's new hearing device that allows the u ... connect easily to their mobile phone to customize their Aria!

### Soundtastie EASY TO USE





#### MINIATURE IN SIZE





#### MINIATURE IN SIZE









#### SOUNDTASTIC

### ENVO





- 4 Situation Memories.
- 12 Channels of Gain Digital Sound processing.
- 6 Compression Channels.
- Multi-Function Digital Volume/Memory Button.









#### SETUP AND CONTROL YOUR ARIA HEARING

#### DEVICE WITH THE ARIA CONNECT APP





Control your Aria Hearing device with our Aria Connect Hearing App.

Or, use the rocker on the device to easily adjust the settings to your liking.









#### SOUNDTASTIC

SWAN

















# CONNECT WITH YOUR ANDROID OR IPHONE























#### RECONNECT WITH LIFE