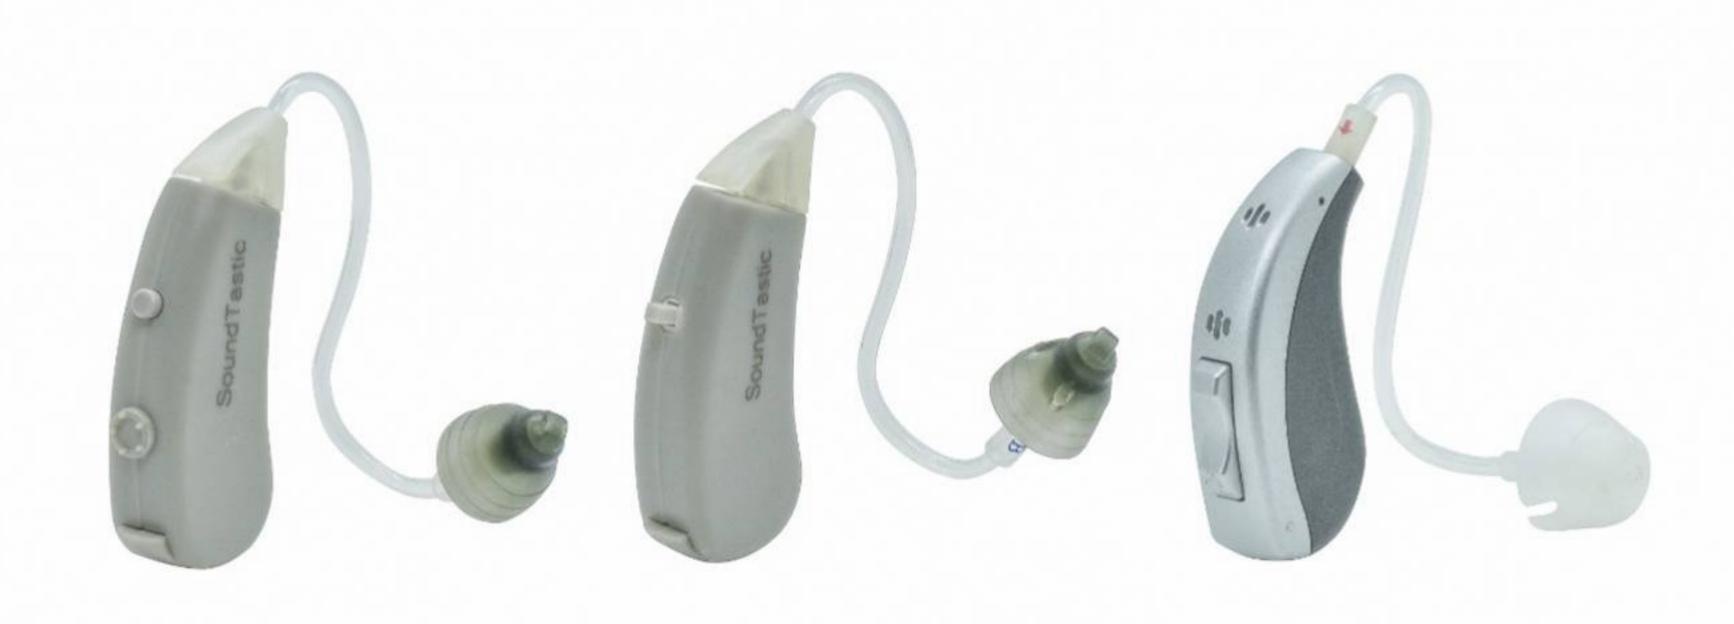

### MINIATURE IN SIZE

#### MINIATURE IN SIZE

#### SOUNDTASTIC

### ENVO

- 4 Situation Memories.
- 12 Channels of Gain Digital Sound processing.
- 6 Compression Channels.
- Multi-Function Digital Volume/Memory Button.

#### SOUNDTASTIC

SWAN