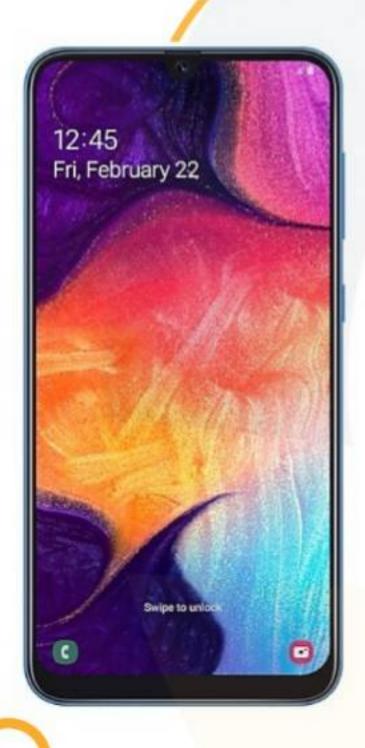

# CONNECT WITH YOUR ANDROID OR IPHONE

**4 SITUATIONAL SETTINGS** 

4-CHANNEL COMPRESSION 12 BAND GRAPHICAL **PROCESSOR** 

**EQUALIZER** 

4 situational settings

4-channel compression processor

12 band graphical equalizer

# CONNECT WITH YOUR ANDROID OR IPHONE

#### SETUP AND CONTROL YOUR ARIA HEARING

#### DEVICE WITH THE ARIA CONNECT APP

Control your Aria Hearing device with our Aria Connect Hearing App.

Or, use the rocker on the device to easily adjust the settings to your liking.