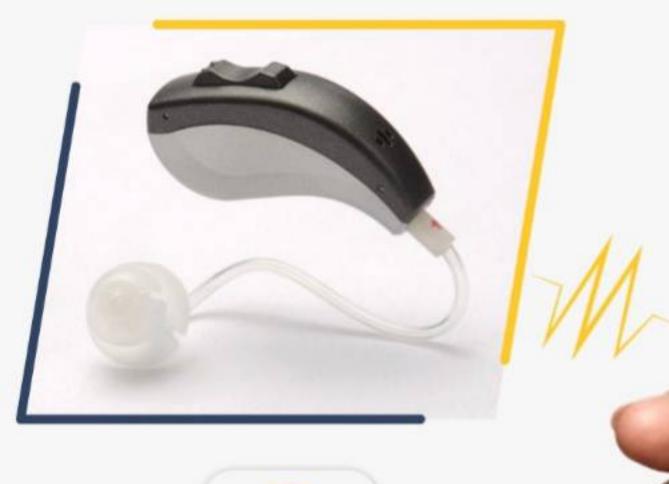

# INTRODUCING

Soundtastic's new hearing device that allows the u ... connect easily to their mobile phone to customize their Aria!