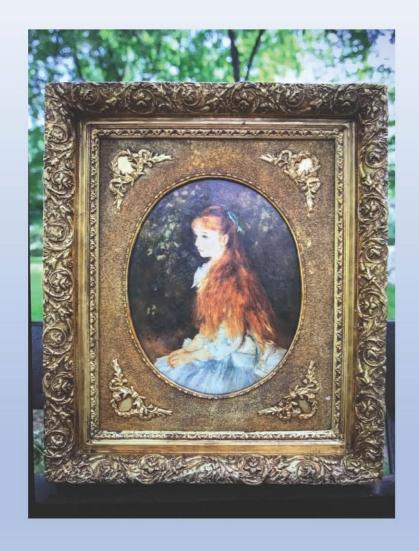

Drawing on paper

Dimensions: 68x55

Expertise made by Dr. Karl-Heinz Braun

Painter: Pierre-Auguste Renoir

Painting name: Profile of the young lady sitting in the land scape Oil on Wood

Dimensions: 487x388x47