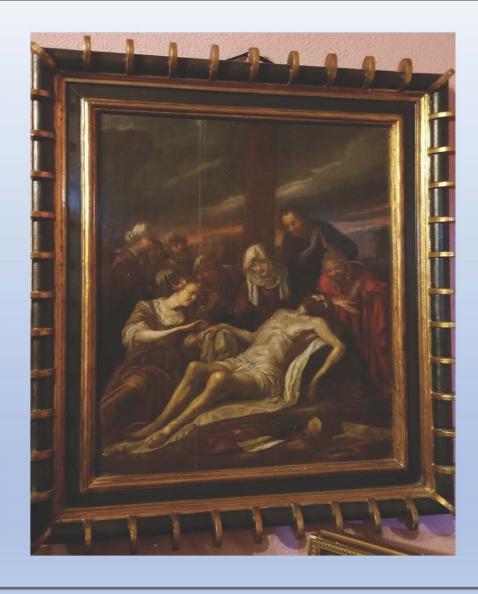

"LAMENTATIONE DE CRISTO MORTO"

Oil on wood

Flamand school

Dimensions: 67x75

PABLO PICASSO

Sec: XX

"Joseph and Pothiphar"

Spanish school