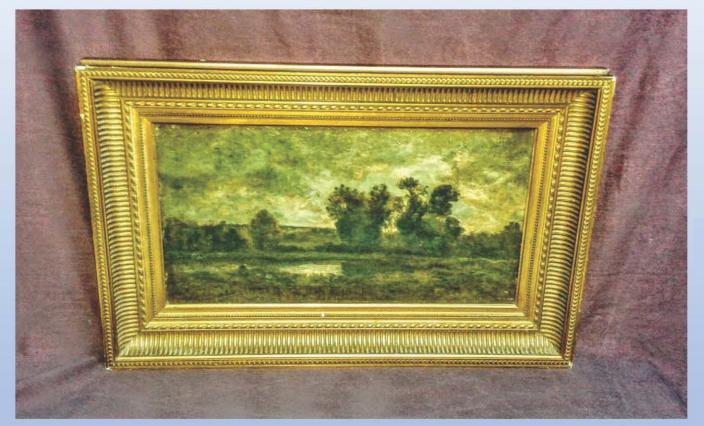

CARL SPITZWEG

Sec: XIX

"LE PETIT SOLO"

Oil on canvas

German school

Dimensions: 45x34

CHARLES FRANCOISE DAUBIGNY

Sec: XIX "PAISAGE"

French (barbizon) school

Oil on wood

Dimensions: 41x64

MARC CHAGALL

Sec: XX

"L' OFFRANDE"

French-Russian school

Feather on cardboard