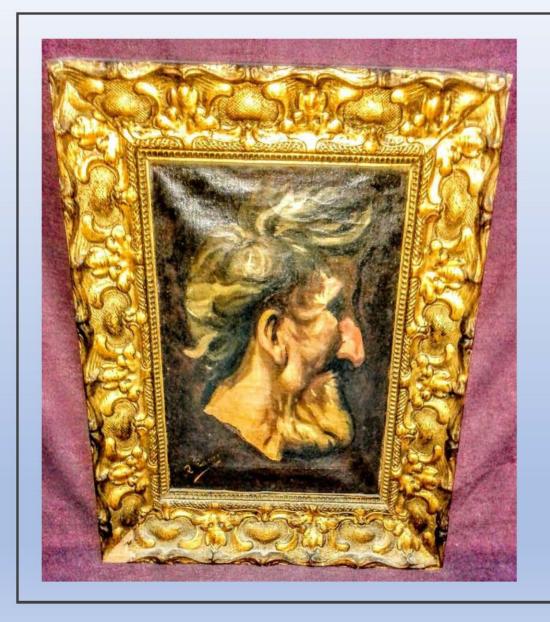

Dimensions: 41x52

RAMON CASAS

Sec: XX

"AUTOPRTRETE"

Spanish (Catalan) school

Oil on canvas

Dimensions: 50x40

CLAUDE-JOSEPH VERNET

Sec: XVIII

"UN PORT MEDITERANEEN AU NUIT"

Oil on canvas

French school

Dimensions: 114x155

PIETRO da CORTONA

Sec: XVII

"LA RAPINE DES SABINES"