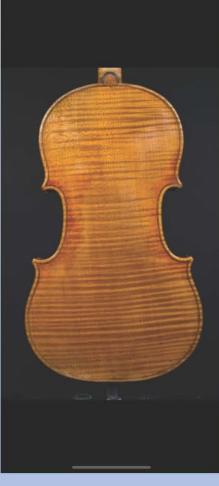

Italian school

Oil on canvas

Dimensions: 165x230

Antonio Stradivari

Ex Bazzini - De vito Violin 1715

The violin is a typical exemple of the golden period of the cremonese maker.

The front is in spruce from the Brembana valley (noted by Leandro Bisiach)

Sides and head in the same maple as the one piece back Inside label: Antonius Stradivarius Cremonensis faciebat anno

Dimensions: Body length 35,5 cm Upper bout: 17 cm

Lower bout: 21 cm

ANTHONI van DYCK

Sec: XVII