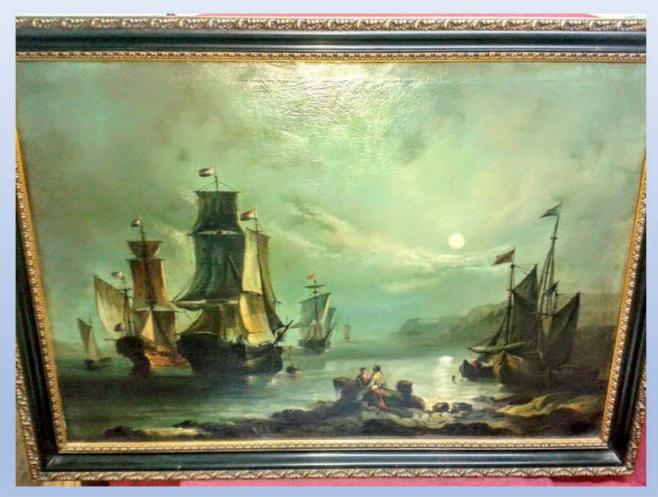

Sec: XVIII

"UN PORT MEDITERANEEN AU NUIT"

Oil on canvas

French school

Dimensions: 114x155

PIETRO da CORTONA

Sec: XVII

"LA RAPINE DES SABINES"