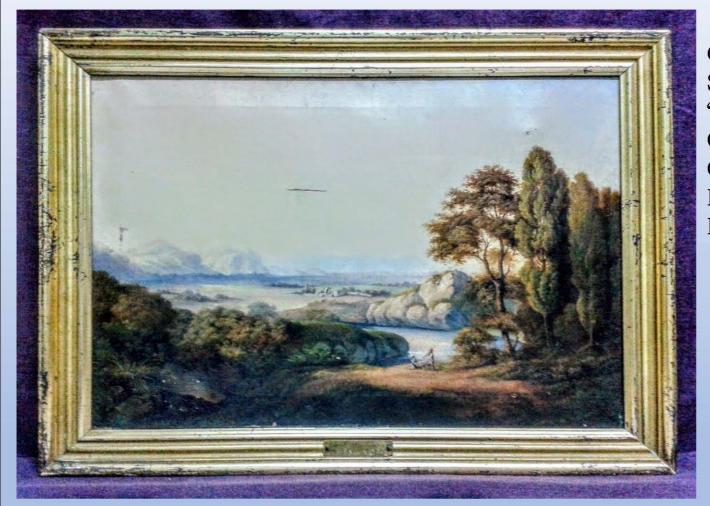

CARL SPITZWEG

Sec: XIX

"LE PETIT SOLO"

Oil on canvas

German school

Dimensions: 45x34

CHARLES FRANCOISE DAUBIGNY

Sec: XIX "PAISAGE"

French (barbizon) school

Oil on wood

Dimensions: 41x64

MARC CHAGALL

Sec: XX

"L' OFFRANDE"

French-Russian school

Feather on cardboard