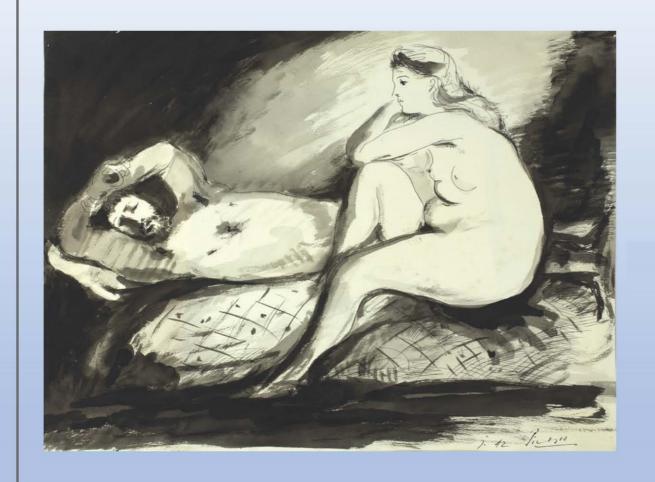

Drawing on paper

Dimensions: 68x55

Expertise made by Dr. Karl-Heinz Braun

Painter: Pierre-Auguste Renoir

Painting name: Profile of the young lady sitting in the land scape Oil on Wood

Dimensions: 487x388x47