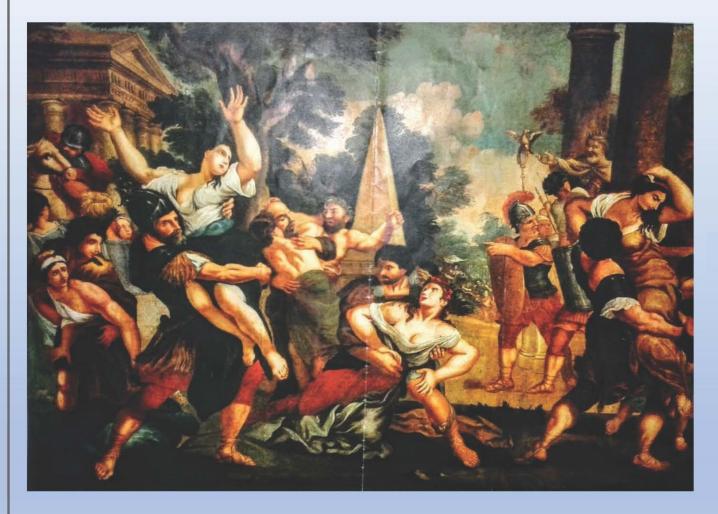

Sec: XVIII

"UN PORT MEDITERANEEN AU NUIT"

Oil on canvas

French school

Dimensions: 114x155

PIETRO da CORTONA

Sec: XVII

"LA RAPINE DES SABINES"

Italian school

Oil on canvas

Dimensions: 165x230

Antonio Stradivari

Ex Bazzini - De vito Violin 1715

The violin is a typical exemple of the golden period of the cremonese maker.

The front is in spruce from the Brembana valley (noted by Leandro Bisiach)