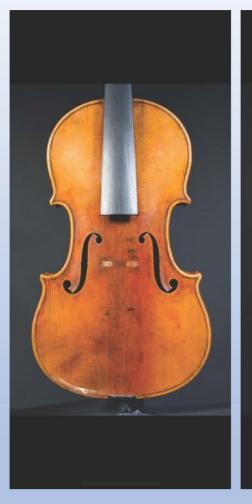

Italian school

Oil on canvas

Dimensions: 165x230

Antonio Stradivari

Ex Bazzini - De vito Violin 1715

The violin is a typical exemple of the golden period of the cremonese maker.

The front is in spruce from the Brembana valley (noted by Leandro Bisiach)

Sides and head in the same maple as the one piece back Inside label: Antonius Stradivarius Cremonensis faciebat anno

Dimensions: Body length 35,5 cm Upper bout: 17 cm

Lower bout: 21 cm

ANTHONI van DYCK

Sec: XVII