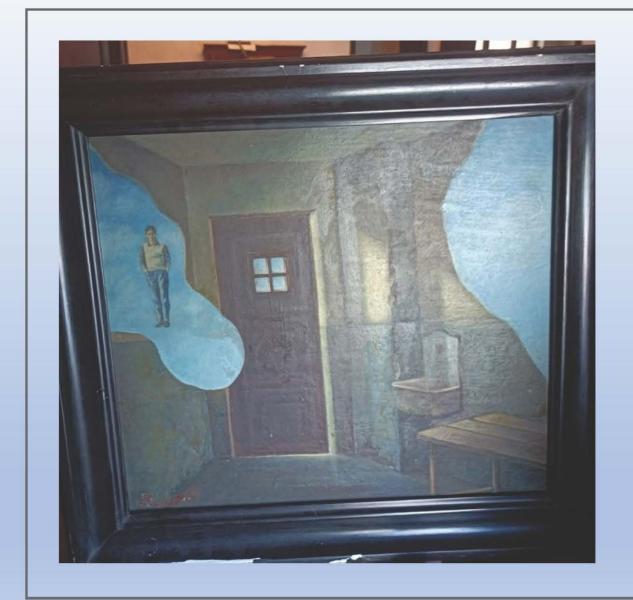

CARL SPITZWEG

Sec: XIX

"LE PETIT SOLO"

Oil on canvas

German school

Dimensions: 45x34

CHARLES FRANCOISE DAUBIGNY

Sec: XIX "PAISAGE"