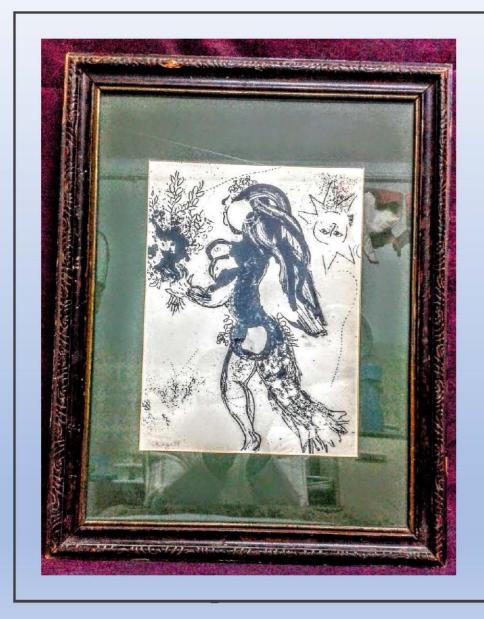

French (barbizon) school

Oil on wood

Dimensions: 41x64

MARC CHAGALL

Sec: XX

"L' OFFRANDE"

French-Russian school

Feather on cardboard

Dimensions: 41x52

RAMON CASAS

Sec: XX

"AUTOPRTRETE"

Spanish (Catalan) school

Oil on canvas

Dimensions: 50x40

CLAUDE-JOSEPH VERNET