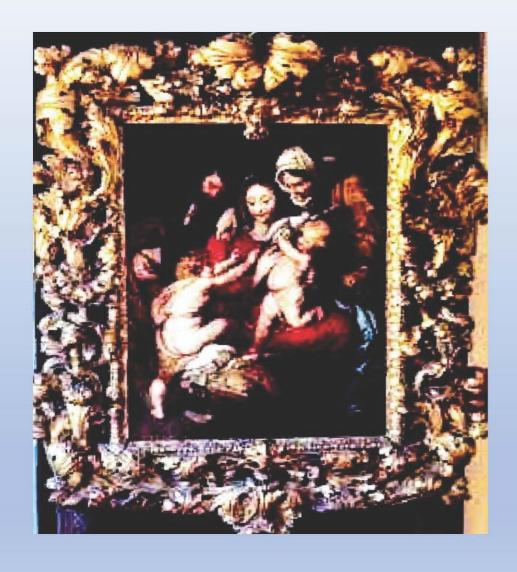

Preliminary Expertise: Ion Sandu

PIERRE-PAUL RUBENS

Sec: XVI

"HOLY FAMILY WITH DOVE"

Flamand school

Oil on oak-wood (three woods joint)

Dimensions: 102x78

Expertise made by Rodolfo Palluchinni