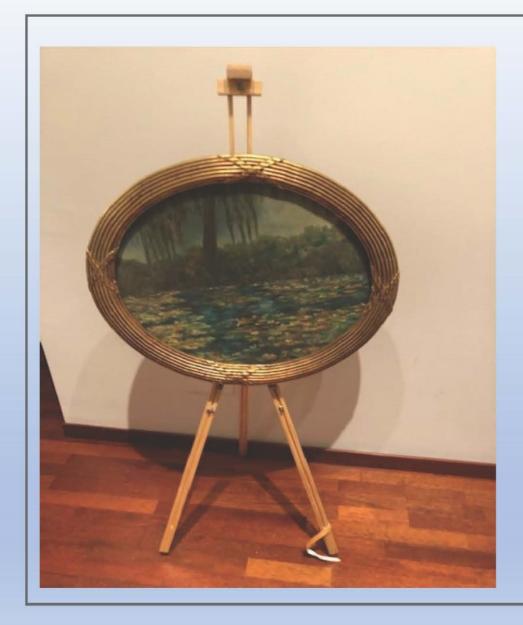

Painter: Pierre-Auguste Renoir Painting Name: Nude Pastel on Cardboard

Size 54,5x42 cm Expertise: YES

Painter: Claude Monet

Painting Name: Water lily lake

Year: 1922

Dimensions: 630x530x20

Expertise: yes