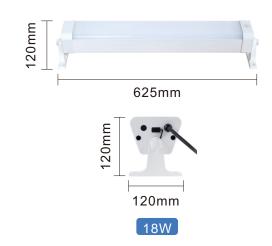

### **Product Parameter**

| Model               | 445-12W           | 625-18W           | 805-24W           | 1035-30W          |
|---------------------|-------------------|-------------------|-------------------|-------------------|
| LED Lamp            | 2835 LED 120PCS   | 2835 LED 180PCS   | 2835 LED 240PCS   | 2835 LED 300PCS   |
| Solar Panel         | 9V 22W            | 9V 27W            | 9V 36W            | 9V 55W            |
|                     | Mono-Crystalline  | Mono-Crystalline  | Mono-Crystalline  | Mono-Crystalline  |
| Battery Type        | LiFePO4 6.4V 12AH | LiFePO4 6.4V 18AH | LiFePO4 6.4V 24AH | LiFePO4 6.4V 30AH |
| Color Temperature   | 6000K             |                   |                   |                   |
| Charging time       | 6-8 hours         |                   |                   |                   |
| Discharging time    | 20-24 hours       |                   |                   |                   |
| Sensing Method      | PIR Detection     |                   |                   |                   |
| LED Lumen           | 160lm/w           |                   |                   |                   |
| LED Lifespan        | 25000H            |                   |                   |                   |
| Material            | Aluminum+PC       |                   |                   |                   |
| Gross Weight/Garton | 28KG              | 33.3KG            | 35KG              | 35.8KG            |
| Product Size        | 445*120*120mm     | 625*120*120mm     | 805*120*120mm     | 1035*120*120mm    |
| Warranty            | 2 years           |                   |                   |                   |

### **PRODUCT SIZE**