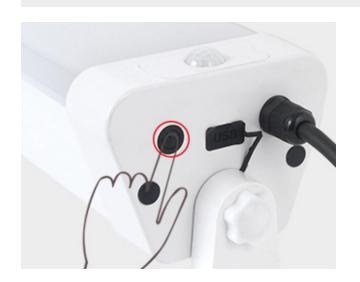

#### The Switch Starts With A Press

You need to turn on the switch to turn on the lights at night.