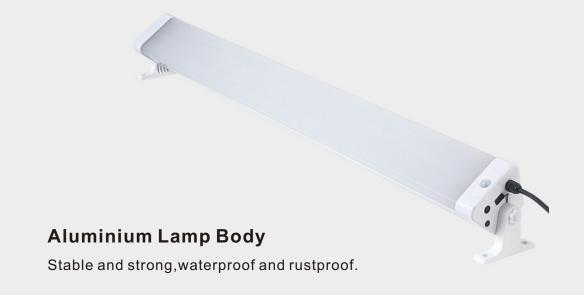

|
| Material            | Aluminum+PC       |                   |                   |                   |
| Gross Weight/Garton | 28KG              | 33.3KG            | 35KG              | 35.8KG            |
| Product Size        | 445*120*120mm     | 625*120*120mm     | 805*120*120mm     | 1035*120*120mm    |
| Warranty            | 2 years           |                   |                   |                   |









### **PRODUCT SIZE**









## **APPLICATIONS**



The courtyard,Removable toilet,The classroom
Swimming pool,Subway station,Factory workshop
Parking lot



# **Operation Instruction Of Remote Control**





High conversion rate and fast charging speed.



#### The Switch Starts With A Press

You need to turn on the switch to turn on the lights at night.



#### **DETAILS**



### Adjustable Installation Angle

According to the actual installation needs to adjust the angle of the lamp. It can be adjusted at any angle for easier installation.

#### **PRODUCT DETAILS**