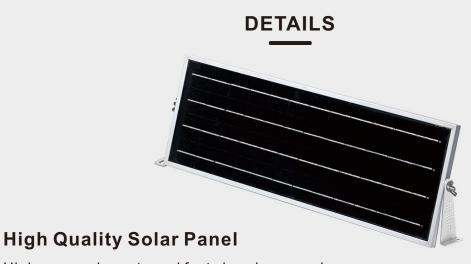

|                   |                   |                   |
| LED Lifespan        | 25000H            |                   |                   |                   |
| Material            | Aluminum+PC       |                   |                   |                   |
| Gross Weight/Garton | 28KG              | 33.3KG            | 35KG              | 35.8KG            |
| Product Size        | 445*120*120mm     | 625*120*120mm     | 805*120*120mm     | 1035*120*120mm    |
| Warranty            | 2 years           |                   |                   |                   |









### **PRODUCT SIZE**









## **APPLICATIONS**



The courtyard,Removable toilet,The classroom
Swimming pool,Subway station,Factory workshop
Parking lot



# **Operation Instruction Of Remote Control**





High conversion rate and fast charging speed.



#### The Switch Starts With A Press

You need to turn on the switch to turn on the lights at night.



#### **DETAILS**



### Adjustable Installation Angle

According to the actual installation needs to adjust the angle of the lamp. It can be adjusted at any angle for easier installation.

#### **PRODUCT DETAILS**