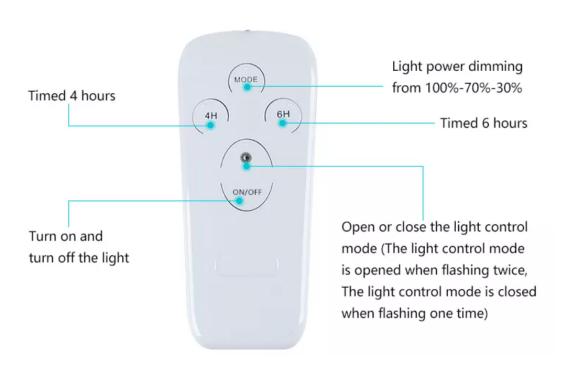

# **Operation Instruction Of Remote Control**

High conversion rate and fast charging speed.