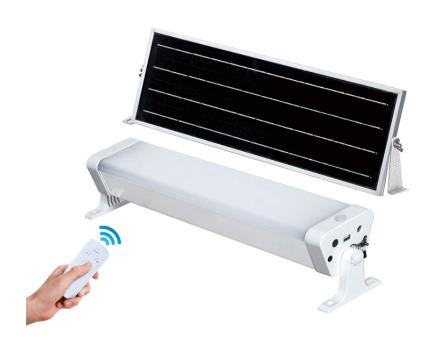

# **Operation Instruction Of Remote Control**

High conversion rate and fast charging speed.

#### The Switch Starts With A Press

You need to turn on the switch to turn on the lights at night.

### Adjustable Installation Angle

According to the actual installation needs to adjust the angle of the lamp. It can be adjusted at any angle for easier installation.