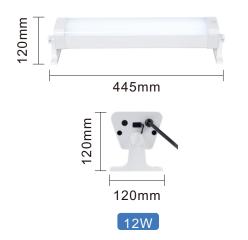

### **Product Parameter**

| Model               | 445-12W           | 625-18W           | 805-24W           | 1035-30W          |
|---------------------|-------------------|-------------------|-------------------|-------------------|
| LED Lamp            | 2835 LED 120PCS   | 2835 LED 180PCS   | 2835 LED 240PCS   | 2835 LED 300PCS   |
| Solar Panel         | 9V 22W            | 9V 27W            | 9V 36W            | 9V 55W            |
|                     | Mono-Crystalline  | Mono-Crystalline  | Mono-Crystalline  | Mono-Crystalline  |
| Battery Type        | LiFePO4 6.4V 12AH | LiFePO4 6.4V 18AH | LiFePO4 6.4V 24AH | LiFePO4 6.4V 30AH |
| Color Temperature   | 6000K             |                   |                   |                   |
| Charging time       | 6-8 hours         |                   |                   |                   |
| Discharging time    | 20-24 hours       |                   |                   |                   |
| Sensing Method      | PIR Detection     |                   |                   |                   |
| LED Lumen           | 160lm/w           |                   |                   |                   |
| LED Lifespan        | 25000H            |                   |                   |                   |
| Material            | Aluminum+PC       |                   |                   |                   |
| Gross Weight/Garton | 28KG              | 33.3KG            | 35KG              | 35.8KG            |
| Product Size        | 445*120*120mm     | 625*120*120mm     | 805*120*120mm     | 1035*120*120mm    |
| Warranty            | 2 years           |                   |                   |                   |

### **PRODUCT SIZE**