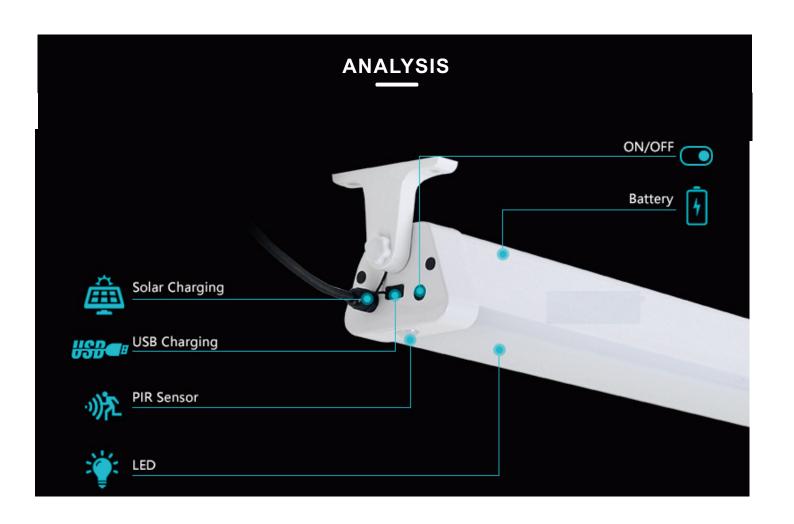

|
| LED Lumen           | 160lm/w           |                   |                   |                   |
| LED Lifespan        | 25000H            |                   |                   |                   |
| Material            | Aluminum+PC       |                   |                   |                   |
| Gross Weight/Garton | 28KG              | 33.3KG            | 35KG              | 35.8KG            |
| Product Size        | 445*120*120mm     | 625*120*120mm     | 805*120*120mm     | 1035*120*120mm    |
| Warranty            | 2 years           |                   |                   |                   |









### **PRODUCT SIZE**









## **APPLICATIONS**



The courtyard,Removable toilet,The classroom
Swimming pool,Subway station,Factory workshop
Parking lot



# **Operation Instruction Of Remote Control**





High conversion rate and fast charging speed.



#### The Switch Starts With A Press

You need to turn on the switch to turn on the lights at night.



#### **DETAILS**



### Adjustable Installation Angle

According to the actual installation needs to adjust the angle of the lamp. It can be adjusted at any angle for easier installation.

#### **PRODUCT DETAILS**