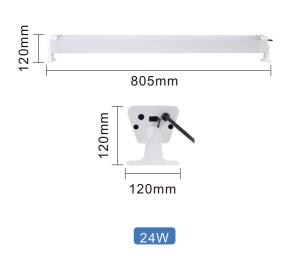

### **Product Parameter**

| Model               | 445-12W           | 625-18W           | 805-24W           | 1035-30W          |
|---------------------|-------------------|-------------------|-------------------|-------------------|
| LED Lamp            | 2835 LED 120PCS   | 2835 LED 180PCS   | 2835 LED 240PCS   | 2835 LED 300PCS   |
| Solar Panel         | 9V 22W            | 9V 27W            | 9V 36W            | 9V 55W            |
|                     | Mono-Crystalline  | Mono-Crystalline  | Mono-Crystalline  | Mono-Crystalline  |
| Battery Type        | LiFePO4 6.4V 12AH | LiFePO4 6.4V 18AH | LiFePO4 6.4V 24AH | LiFePO4 6.4V 30AH |
| Color Temperature   | 6000K             |                   |                   |                   |
| Charging time       | 6-8 hours         |                   |                   |                   |
| Discharging time    | 20-24 hours       |                   |                   |                   |
| Sensing Method      | PIR Detection     |                   |                   |                   |
| LED Lumen           | 160lm/w           |                   |                   |                   |
| LED Lifespan        | 25000H            |                   |                   |                   |
| Material            | Aluminum+PC       |                   |                   |                   |
| Gross Weight/Garton | 28KG              | 33.3KG            | 35KG              | 35.8KG            |
| Product Size        | 445*120*120mm     | 625*120*120mm     | 805*120*120mm     | 1035*120*120mm    |
| Warranty            | 2 years           |                   |                   |                   |

### **PRODUCT SIZE**