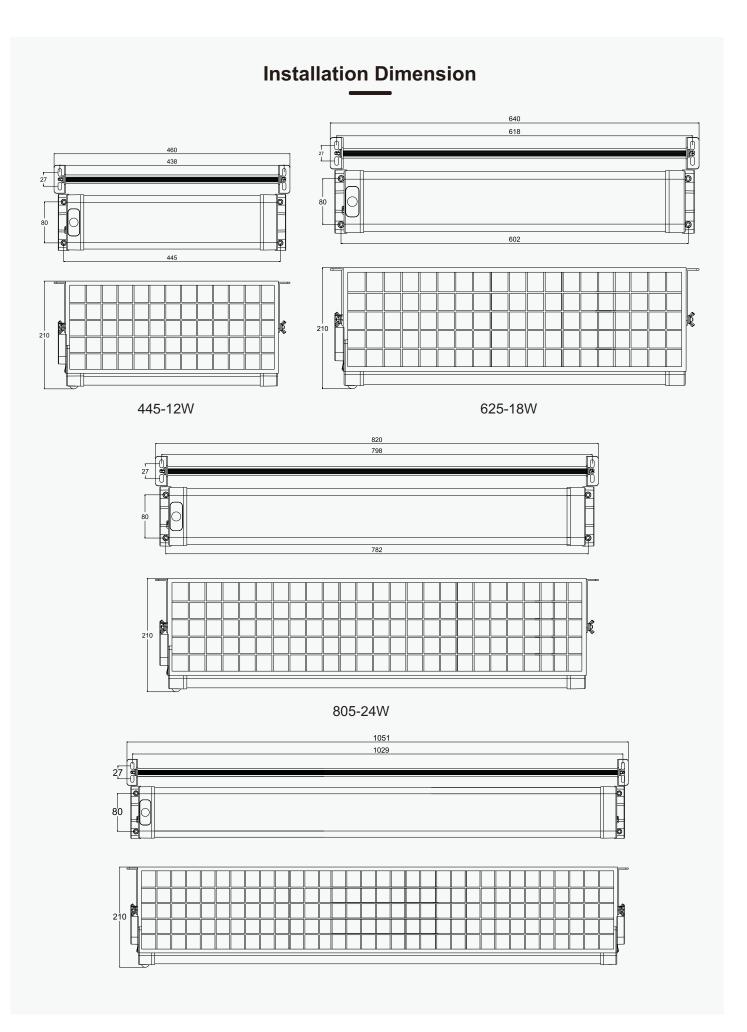

### **PRODUCT SIZE**

### **Product Parameter**

| Model               | 445-12W           | 625-18W           | 805-24W           | 1035-30W          |
|---------------------|-------------------|-------------------|-------------------|-------------------|
| LED Lamp            | 2835 LED 120PCS   | 2835 LED 180PCS   | 2835 LED 240PCS   | 2835 LED 300PCS   |
| Solar Panel         | 9V 22W            | 9V 27W            | 9V 36W            | 9V 55W            |
|                     | Mono-Crystalline  | Mono-Crystalline  | Mono-Crystalline  | Mono-Crystalline  |
| Battery Type        | LiFePO4 6.4V 12AH | LiFePO4 6.4V 18AH | LiFePO4 6.4V 24AH | LiFePO4 6.4V 30AH |
| Color Temperature   | 6000K             |                   |                   |                   |
| Charging time       | 6-8 hours         |                   |                   |                   |
| Discharging time    | 20-24 hours       |                   |                   |                   |
| Sensing Method      | PIR Detection     |                   |                   |                   |
| LED Lumen           | 160lm/w           |                   |                   |                   |
| LED Lifespan        | 25000H            |                   |                   |                   |
| Material            | Aluminum+PC       |                   |                   |                   |
| Gross Weight/Garton | 28KG              | 33.3KG            | 35KG              | 35.8KG            |
| Product Size        | 445*120*120mm     | 625*120*120mm     | 805*120*120mm     | 1035*120*120mm    |
| Warranty            | 2 years           |                   |                   |                   |