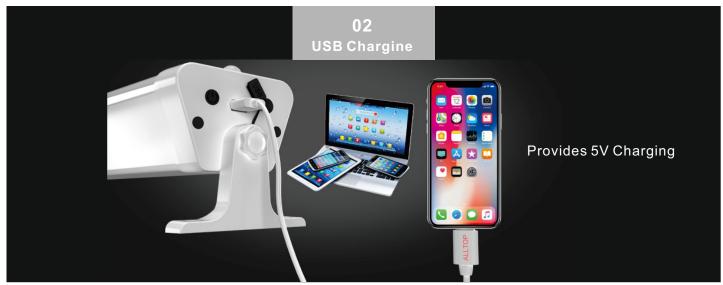

|
| Product Size        | 445*120*120mm     | 625*120*120mm     | 805*120*120mm     | 1035*120*120mm    |
| Warranty            | 2 years           |                   |                   |                   |









### **PRODUCT SIZE**









## **APPLICATIONS**



The courtyard,Removable toilet,The classroom
Swimming pool,Subway station,Factory workshop
Parking lot



# **Operation Instruction Of Remote Control**





High conversion rate and fast charging speed.



#### The Switch Starts With A Press

You need to turn on the switch to turn on the lights at night.



#### **DETAILS**



### Adjustable Installation Angle

According to the actual installation needs to adjust the angle of the lamp. It can be adjusted at any angle for easier installation.

#### **PRODUCT DETAILS**