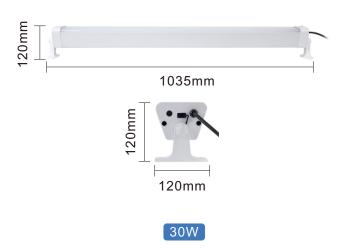

### **PRODUCT SIZE**

### **Product Parameter**

| Model               | 445-12W           | 625-18W           | 805-24W           | 1035-30W          |
|---------------------|-------------------|-------------------|-------------------|-------------------|
| LED Lamp            | 2835 LED 120PCS   | 2835 LED 180PCS   | 2835 LED 240PCS   | 2835 LED 300PCS   |
| Solar Panel         | 9V 22W            | 9V 27W            | 9V 36W            | 9V 55W            |
|                     | Mono-Crystalline  | Mono-Crystalline  | Mono-Crystalline  | Mono-Crystalline  |
| Battery Type        | LiFePO4 6.4V 12AH | LiFePO4 6.4V 18AH | LiFePO4 6.4V 24AH | LiFePO4 6.4V 30AH |
| Color Temperature   | 6000K             |                   |                   |                   |
| Charging time       | 6-8 hours         |                   |                   |                   |
| Discharging time    | 20-24 hours       |                   |                   |                   |
| Sensing Method      | PIR Detection     |                   |                   |                   |
| LED Lumen           | 160lm/w           |                   |                   |                   |
| LED Lifespan        | 25000H            |                   |                   |                   |
| Material            | Aluminum+PC       |                   |                   |                   |
| Gross Weight/Garton | 28KG              | 33.3KG            | 35KG              | 35.8KG            |
| Product Size        | 445*120*120mm     | 625*120*120mm     | 805*120*120mm     | 1035*120*120mm    |
| Warranty            | 2 years           |                   |                   |                   |