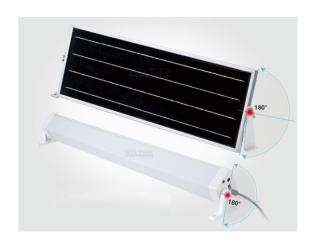

### Adjustable Installation Angle

According to the actual installation needs to adjust the angle of the lamp. It can be adjusted at any angle for easier installation.