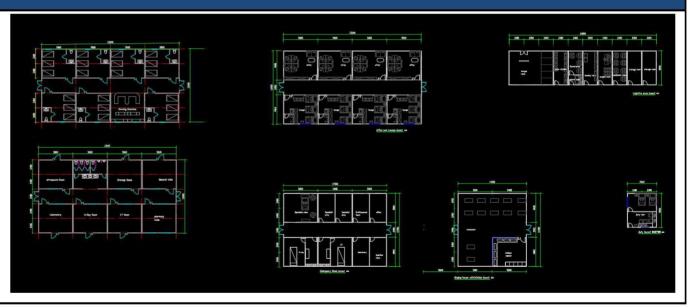

## LAYOUT: hospital buliding with 97 units container modular (make 21beds)

### each container house size: 5.8\*2.48\*2.54m

| Body hou | Body house quotation               |           |                                                                                                                                 |          |      |  |  |  |
|----------|------------------------------------|-----------|---------------------------------------------------------------------------------------------------------------------------------|----------|------|--|--|--|
| S/N      | Material                           | Dimension | Specification                                                                                                                   | Quantity | Unit |  |  |  |
| 1        | glavani cement steel fra thickness |           | glavanized steel & square tube welded &<br>cement board floor 15mm &steel column &<br>steel frame with glass wool roof and 50mm | 1395.2   | m2   |  |  |  |
| 2        |                                    |           | thickness rock wool sandwich panel wall<br>2480mm*5800mmx2540mm                                                                 |          |      |  |  |  |
| 3        | wood door for ward room            |           | wood door 1200*2000mm                                                                                                           | 23       | pcs  |  |  |  |
| 4        | metal double door for access       |           | 1800x2000mm                                                                                                                     | 11       | pcs  |  |  |  |