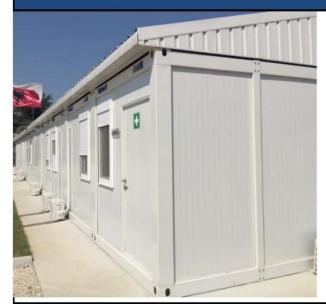

## LAYOUT: hospital buliding with 97 units container modular (make 21beds)

### each container house size: 5.8\*2.48\*2.54m

| Body hou | Body house quotation               |           |                                                                                                                                 |          |      |  |  |  |
|----------|------------------------------------|-----------|---------------------------------------------------------------------------------------------------------------------------------|----------|------|--|--|--|
| S/N      | Material                           | Dimension | Specification                                                                                                                   | Quantity | Unit |  |  |  |
| 1        | glavani cement steel fra thickness |           | glavanized steel & square tube welded &<br>cement board floor 15mm &steel column &<br>steel frame with glass wool roof and 50mm | 1395.2   | m2   |  |  |  |
| 2        |                                    |           | thickness rock wool sandwich panel wall<br>2480mm*5800mmx2540mm                                                                 |          |      |  |  |  |
| 3        | wood door for ward room            |           | wood door 1200*2000mm                                                                                                           | 23       | pcs  |  |  |  |
| 4        | metal double door for access       |           | 1800x2000mm                                                                                                                     | 11       | pcs  |  |  |  |