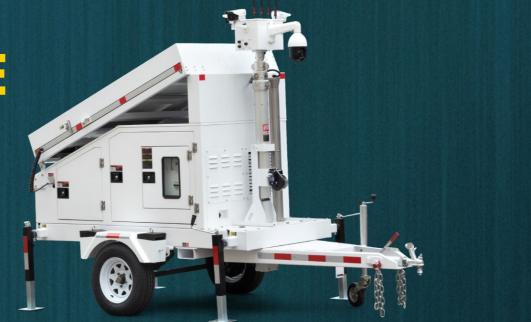

# 2 IRVEILLANCE F

The Solar Trailer is an autonomously-powered surveillance trailer that can be rapidly deployed at practically any location, providing security for construction job sites, parking lots, public events or any offgrid location that requires video monitoring.

# **Cameras System**

The solar powered mobile trailer are perfect for remote, rapid deployment. These Dot approved single-axle trailers can be set up by a crew of (2).

Hybrid system Optional This hybrid model offers the cost-effectiveness of solar CCTV with the reliability of diesel power for overcast weather. Protect your assets with a state of the art solar powered security camera trailer designed to handle the toughest conditions, the Solar Powered Security Camera Trailer with Diesel Backup is suited to extended deployments.