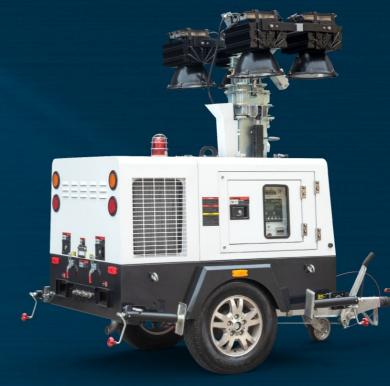

## **MOBILE TRAILER**

The mobile trailer has heavy duty design for utility site and road repairs, security checkpoints, gated entrances, and flagger stations

| TECHNICAL DATA      | UST300                     | UST600                     | UST900                      | UST900H                 | UST1200S                    | UST1200D                | UST1800                 | UST2400                 |
|---------------------|----------------------------|----------------------------|-----------------------------|-------------------------|-----------------------------|-------------------------|-------------------------|-------------------------|
| Type of Lights      | 2X60W LED                  | 4X60W LED                  | 4X100W LED                  | 4X100W LED              | 6X100W LED                  | 6X100W LED              | 6X150W LED              | 6X200W LED              |
| Lights Output       | DC24V, 18,000LUMS          | DC24V, 36,000LUMS          | DC24V, 60,000LUMS           | DC24V, 60,000LUMS       | DC24V, 90,000LUMS           | DC24V, 90,000LUMS       | DC48V, 135,000LUMS      | DC48V, 180,000LUMS      |
| Solar Panel         | Monocrystalline Silicon    | Monocrystalline Silicon    | Monocrystalline Silicon     | Monocrystalline Silicon | Monocrystalline Silicon     | Monocrystalline Silicon | Monocrystalline Silicon | Monocrystalline Silicon |
| Rate Power          | 1x455W                     | 2x455W                     | 3x380W                      | 3x455W                  | 4x455W                      | 4x455W                  | 6x455W                  | 8x455W                  |
| PV Controller       | MPPT 20A                   | MPPT 30A                   | MPPT 40A                    | MPPT 40A                | MPPT 60A                    | MPPT 60A                | Gel-battery             | MPPT 60A                |
| Type of Battery     | Gel-battery                | Gel-battery                | Gel-battery                 | Gel-battery             | Gel-battery                 | Gel-battery             | MPPT 60A                | Gel-battery             |
| No. of Battery      | 2X150AH DC12V              | 4X150AH DC12V              | 6X150AH DC12V               | 6X150AH DC12V           | 8X200AH DC12V               | 8X200AH DC12V           | 8X250AH DC12V           | 12X250AH DC12V          |
| Battery Capacity    | 300AH                      | 300AH                      | 450AH                       | 450AH                   | 400AH                       | 400AH                   | 500AH                   | 750AH                   |
| System Voltage      | DC12V                      | DC24V                      | DC24V                       | DC24V                   | DC48V                       | DC48V                   | DC48V                   | DC48V                   |
| Maximum Height      | 4.5m/6m optional           | 6m/7m/9m                   | 7m/9m optional              | 9m                      | 7m/9m optional              | 7m/9m optional          | 7m/9m Optional          | 7m/9m Optional          |
| Wind Rating Speed   | 100KM/H                    | 100KM/H                    | 100KM/H                     | 100KM/H                 | 100KM/H                     | 100KM/H                 | 100KM/H                 | 100KM/H                 |
| Lifting System      | Manual / electric optional | Manual / electric optional | Manual / Electric/Hydraulic | Hydraulic               | Manual / Electric/Hydraulic | Hydraulic               | Electric/Hydraulic      | Electric/Hydraulic      |
| Axle NO:            | Single axle                | Single axle                | Single axle                 | Single axle             | Single axle                 | Dual axle               | Single axle/Double axle | Double axle             |
| Tyre and Rim        | 14 inch                    | 14 inch                    | 15 inch                     | 15 inch                 | 15 inch                     | 15 inch                 | 15 inch                 | 15 inch                 |
| Stabilizer leg      | 4PCS Manual                | 4PCS Manual                | 4PCS Manual                 | 4PCS Manual             | 4PCS Manual                 | 4PCS Manual             | 4PCS Manual             | 4PCS Manual             |
| Tow Hitch           | 50mm ball / 70mm Ring      | 50mm ball / 70mm Ring      | 50mm ball / 70mm Ring       | 50mm ball / 70mm Ring   | 50mm ball / 70mm Ring       | 50mm ball / 70mm Ring   | 50mm ball / 70mm Ring   | 50mm ball / 70mm Ring   |
| Working Temperature | -35-60 C                   | -35-60 C                   | -35-60 C                    | -35-60 C                | -35-60 C                    | -35-60 C                | -35-60 C                | -35-60 C                |
| Operate Time        | 21 hours                   | 21 hours                   | 19 hours                    | 19 hours                | 22 hours                    | 22 hours                | 18 hours                | 21 hours                |
| Charge Time (Solar) | 8 hours                    | 8 hours                    | 9 hours                     | 8 hours                 | 10 hours                    | 10 hours                | 8 hours                 | 9 hours                 |
| Charge Time (AC)    | 1                          | 1                          | 1                           | /                       | 1                           | 18 hours                | /                       | 1                       |
| Dimensions          | 2356x2104x2415mm           | 2356x2104x2765mm           | 3325x1575x2525mm            | 3325x1575x2525mm        | 3630x2240x2525mm            | 3630x2240x2525mm        | 3630x2195x2525mm        | 4170x2215x2525mm        |
| Dry Weight          | 650kg                      | 750kg                      | 1265kg                      | 1665kg                  | 1660kg                      | 1790kg                  | 2180kg                  | 3200kg                  |
| 20GP container      | 8units                     | 6units                     | 3units                      | 2units                  | 2units                      | 2units                  | 2units                  | 2units                  |
| 40HQ container      | 16units                    | 14units                    | 7units                      | 4units                  | 4units                      | 4units                  | 4units                  | 4units                  |

# American / Australian / European standard trailer

Lighting tower could be towing by pickup truck, it has rapid deployment trailer system, strong stabilizer supports, jockey wheel, and single axle with DISC brake