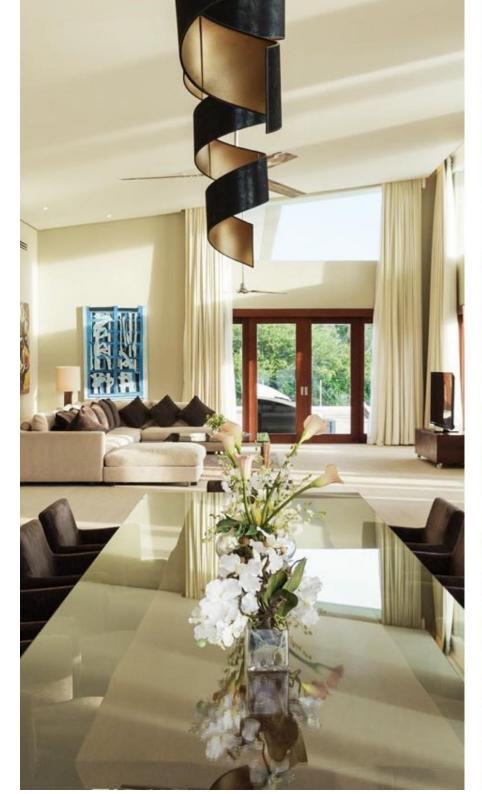

### Penthouse

The penthouse is one of a kind apartment overlooking the Sulu sea, with a enormous space of 1000 sq. meters, you will find all the living space you need.

Fully furnished with designer furniture and high end equipment, leaving enough space for a personal touch.

#### **Specifics**

Interior Space per apartment 583 sq. meters Terrace outdoor 569 sq. meters