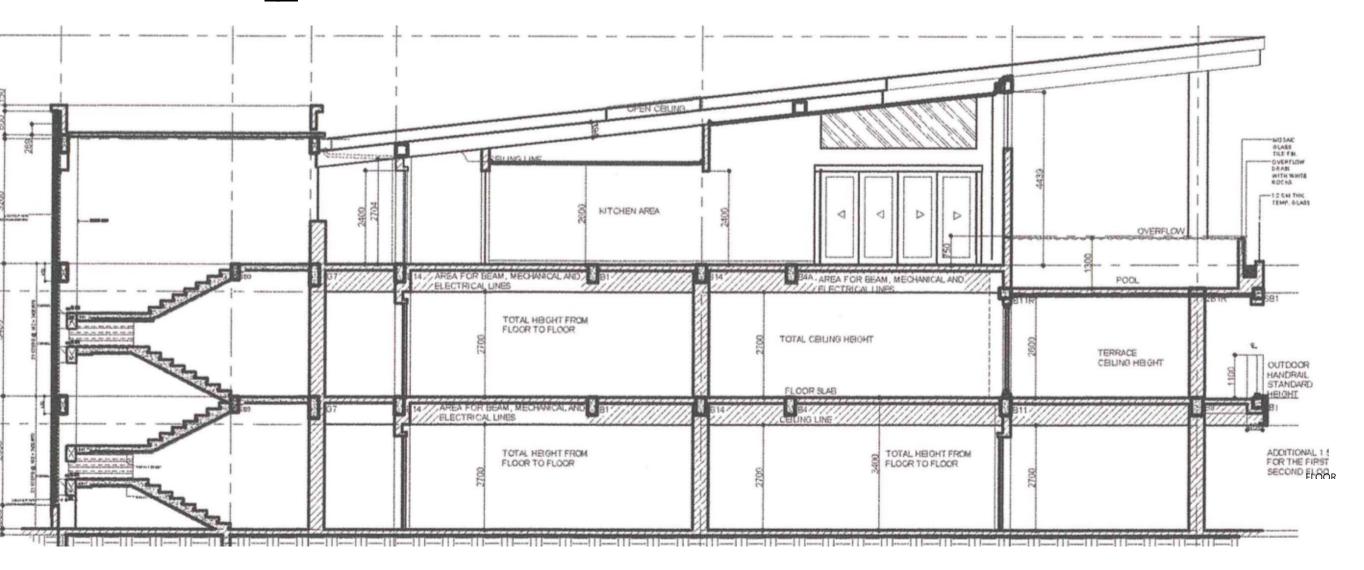

## **Overall Details**

| Component. | Area in square meters |
|------------|-----------------------|
|            |                       |

| Building 1       | Ground floor                             | 1114.78 |
|------------------|------------------------------------------|---------|
|                  | First floor                              | 1200.38 |
|                  | Second floor                             | 1222.38 |
| Building 2       | Ground floor                             | 253.58  |
| Open Spaces      | Pool, Road,<br>Landscape and<br>Pavement | 2334.64 |
| Lot Area         |                                          | 3730    |
| Gross Floor Area |                                          | 6152.76 |