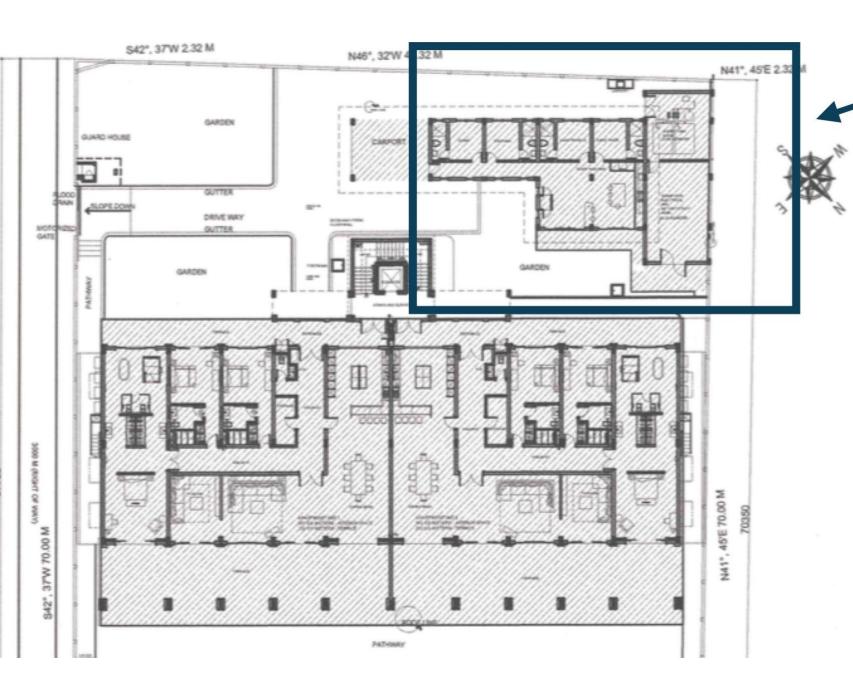

## Lot Plan

Total lot area

3730 sq. meter

### Staff house

The staff house is ideally located at the back of the building with 4 bedrooms. Office space and dining

The back area also holds the generator in case of power fluctuations or black outs and a holding area for the water tank and storage

## Building

## **Overall Details**

| Component. | Area in square meters |
|------------|-----------------------|
|            |                       |

| Building 1       | Ground floor                             | 1114.78 |
|------------------|------------------------------------------|---------|
|                  | First floor                              | 1200.38 |
|                  | Second floor                             | 1222.38 |
| Building 2       | Ground floor                             | 253.58  |
| Open Spaces      | Pool, Road,<br>Landscape and<br>Pavement | 2334.64 |
| Lot Area         |                                          | 3730    |
| Gross Floor Area |                                          | 6152.76 |