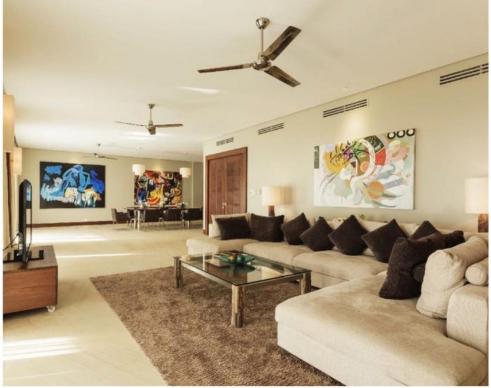

## Apartment 1 & 2

Under The Stars Luxury apartments has a total of 4

apartments each fully furnished and designed for luxury. Each apartment has a master bedroom and 2 guest bedrooms each with their own bathrooms

### Penthouse

The penthouse is one of a kind apartment overlooking the Sulu sea, with a enormous space of 1000 sq. meters, you will find all the living space you need.

Fully furnished with designer furniture and high end equipment, leaving enough space for a personal touch.