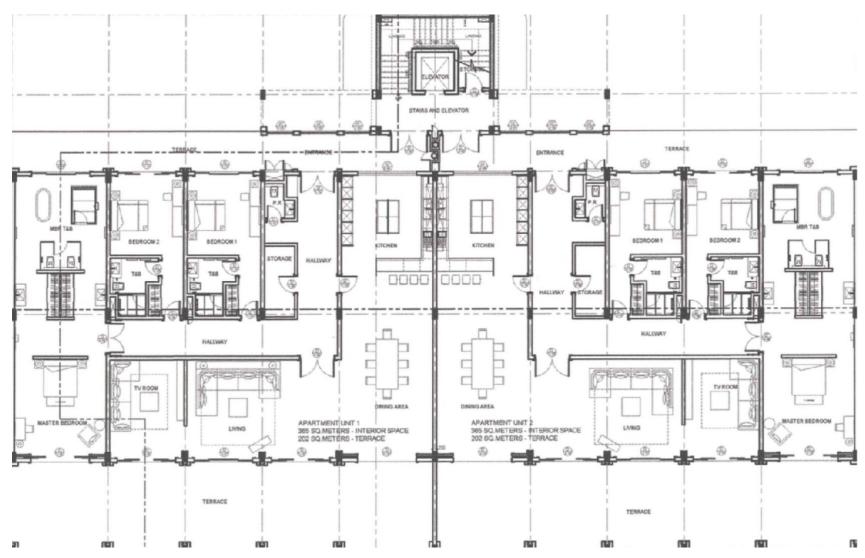

## Apartment 1 & 2

Under The Stars Luxury apartments has a total of 4

apartments each fully furnished and designed for luxury. Each apartment has a master bedroom and 2 guest bedrooms each with their own bathrooms

Apartment 1 & 2 are located on the ground floor and have immediate access to the swimming pool and garden.

#### O Specifics

Interior Space per apartment 365 sq. meters Terrace outdoor 202 sq. meters