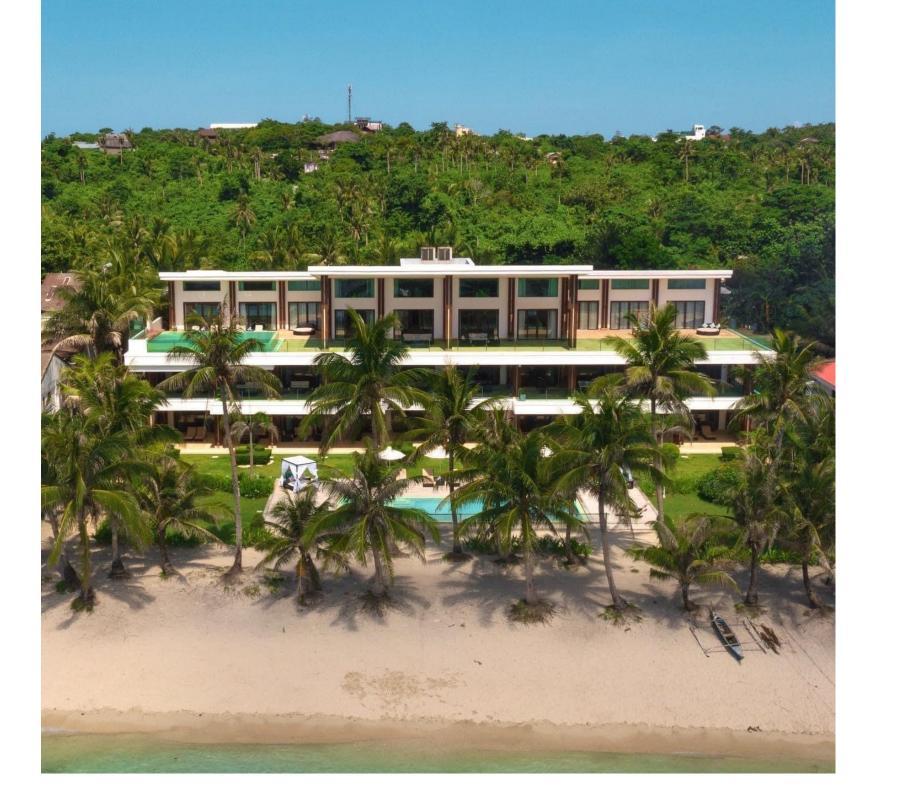

# Under The Stars Luxury Apartments

Boracay Island

## Apartment 1 & 2

Under The Stars Luxury apartments has a total of 4

apartments each fully furnished and designed for luxury. Each apartment has a master bedroom and 2 guest bedrooms each with their own bathrooms

Apartment 1 & 2 are located on the ground floor and have immediate access to the swimming pool and garden.

## Apartment 3 & 4

Under The Stars Luxury apartments has a total of 4 apartments each fully furnished and designed for luxury. Each apartment has a master bedroom and 2 guest bedrooms each with their own bathrooms Apartment 3 & 4 are located on the first floor accessible thru staircase or thru elevator overlooking the beautiful Sulu sea

### Penthouse

The penthouse is one of a kind apartment overlooking the Sulu sea, with a enormous space of 1000 sq. meters, you will find all the living space you need.

Fully furnished with designer furniture and high end equipment, leaving enough space for a personal touch.