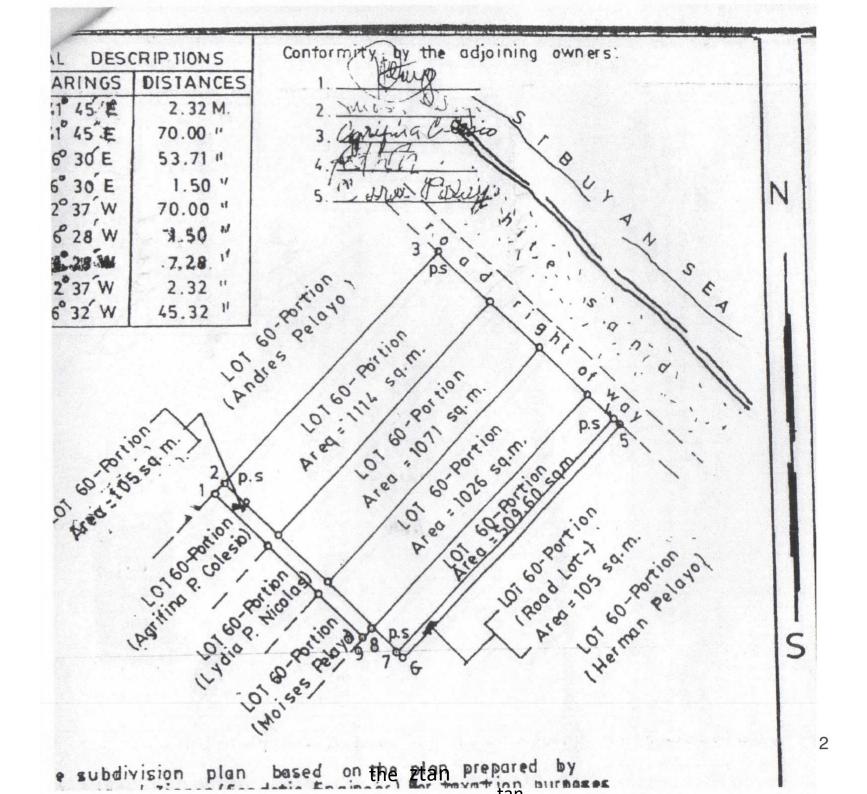

# Under The Stars Luxury Apartments



Boracay Island

## Lot Plan



Total lot area

3730 sq. meter





## Apartment 1 & 2

Under The Stars Luxury apartments has a total of 4

apartments each fully furnished and designed for luxury. Each apartment has a master bedroom and 2 guest bedrooms each with their own bathrooms

Apartment 1 & 2 are located on the ground floor and have immediate access to the swimming pool and garden.

#### O Specifics

Interior Space per apartment 365 sq. meters Terrace outdoor 202 sq. meters

## Apartment 3 & 4



Under The Stars Luxury apartments has a total of 4 apartments each fully furnished and designed for luxury. Each apartment has a master bedroom and 2 guest bedrooms each with their own bathrooms Apartment 3 & 4 are located on the first floor accessible thru staircase or thru elevator overlooking the beautiful Sulu sea

#### O Specifics

Interior Space p