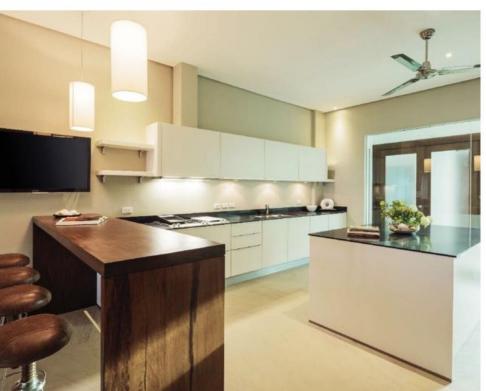

## Apartment 1 & 2

Under The Stars Luxury apartments has a total of 4

apartments each fully furnished and designed for luxury. Each apartment has a master bedroom and 2 guest bedrooms each with their own bathrooms

### Penthouse

The penthouse is one of a kind apartment overlooking the Sulu sea, with a enormous space of 1000 sq. meters, you will find all the living space you need.

Fully furnished with designer furniture and high end equipment, leaving enough space for a personal touch.