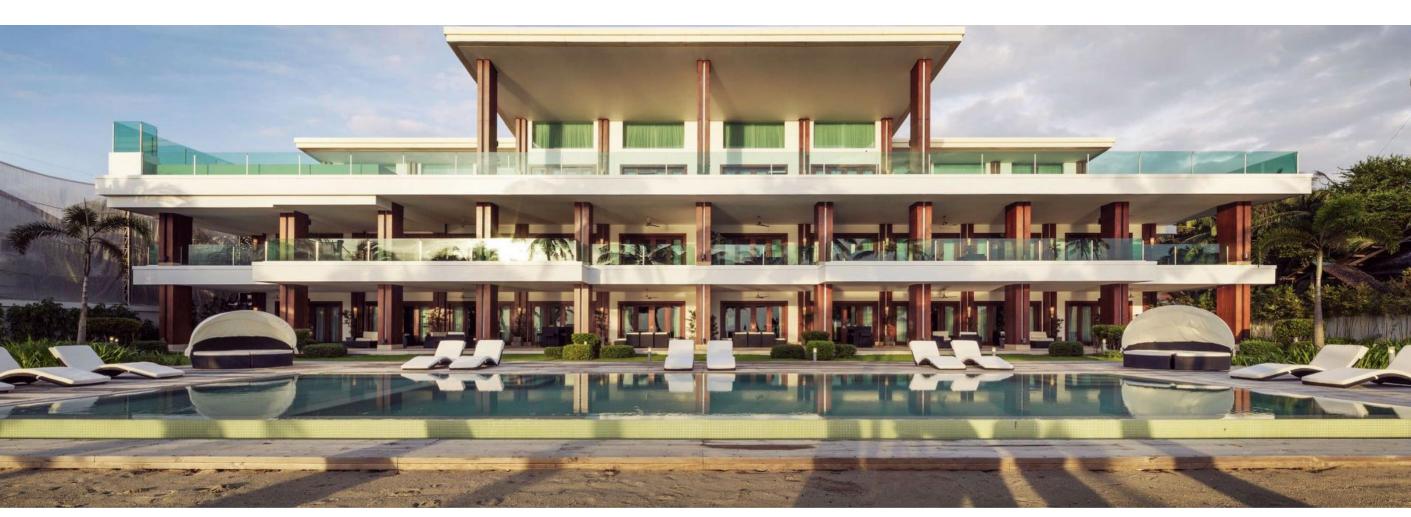

# Under The Stars Luxury Apartments

Boracay Island

## Apartment 1 & 2

Under The Stars Luxury apartments has a total of 4

apartments each fully furnished and designed for luxury. Each apartment has a master bedroom and 2 guest bedrooms each with their own bathrooms

Apartment 1 & 2 are located on the ground floor and have immediate access to the swimming pool and garden.