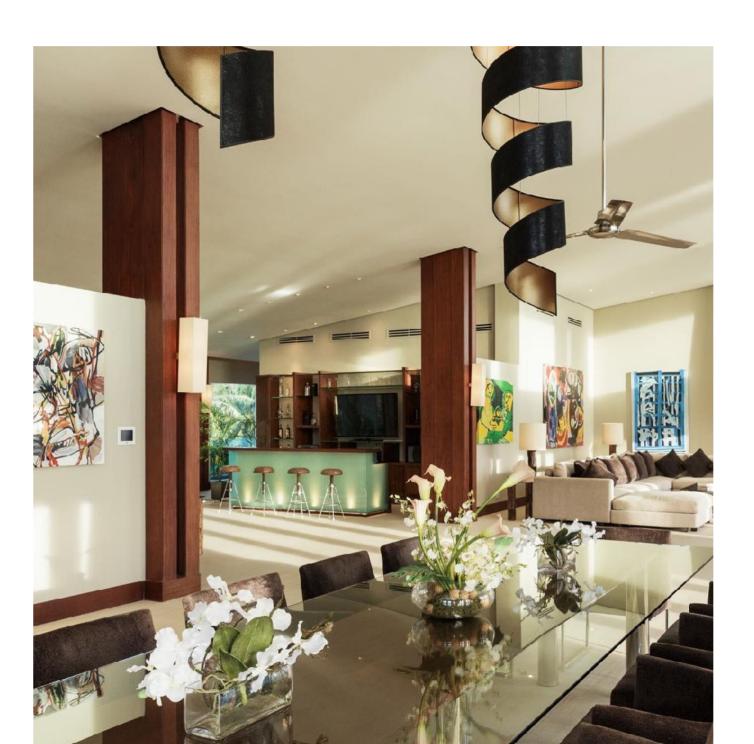

## Apartment 1 & 2

Under The Stars Luxury apartments has a total of 4

apartments each fully furnished and designed for luxury. Each apartment has a master bedroom and 2 guest bedrooms each with their own bathrooms

## Apartment 3 & 4

Under The Stars Luxury apartments has a total of 4 apartments each fully furnished and designed for luxury. Each apartment has a master bedroom and 2 guest bedrooms each with their own bathrooms Apartment 3 & 4 are located on the first floor accessible thru staircase or thru elevator overlooking the beautiful Sulu sea

### Penthouse

The penthouse is one of a kind apartment overlooking the Sulu sea, with a enormous space of 1000 sq. meters, you will find all the living space you need.

Fully furnished with designer furniture and high end equipment, leaving enough space for a personal touch.