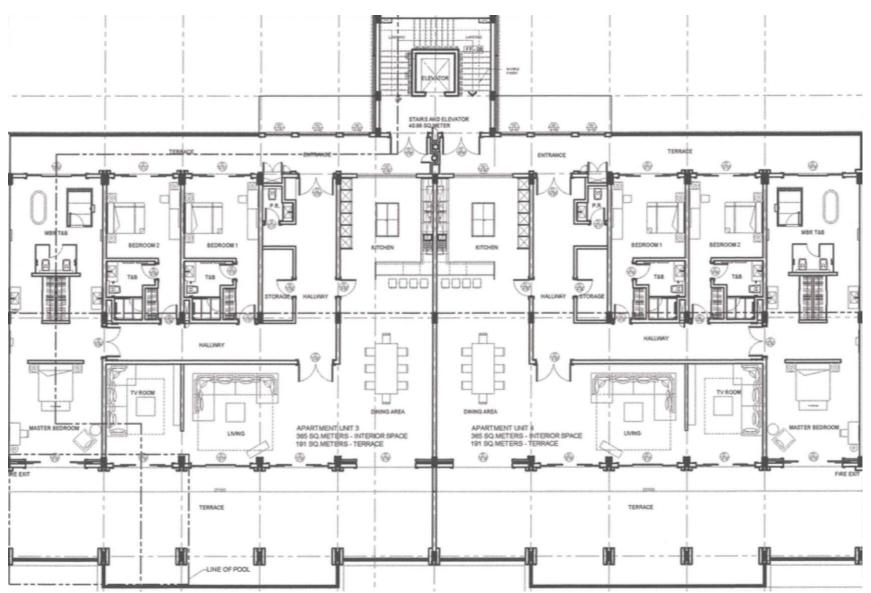

## Apartment 3 & 4

Under The Stars Luxury apartments has a total of 4 apartments each fully furnished and designed for luxury. Each apartment has a master bedroom and 2 guest bedrooms each with their own bathrooms Apartment 3 & 4 are located on the first floor accessible thru staircase or thru elevator overlooking the beautiful Sulu sea

#### O Specifics

Interior Space per apartment 365 sq. meters Terrace outdoor 191 sq. meters