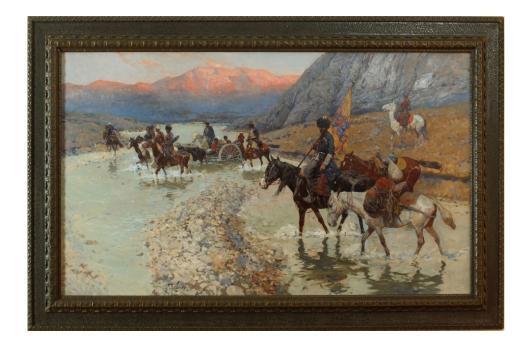

## Roubaud F. A. "Crossing the Highlanders River at Dawn", 1880

## Description

Medium: oil on canvas

*Size:* 85 x 150 cm

Location: Prague

Price: 250.000 euros + 10% comm

**Franz Alekseevich Roubaud** was born on June 15, 1856 in Odessa. His father -French bookseller who moved to Russia, Alex Marcel native Roubaud;mother - Madeleine Seneck kept her house of models.