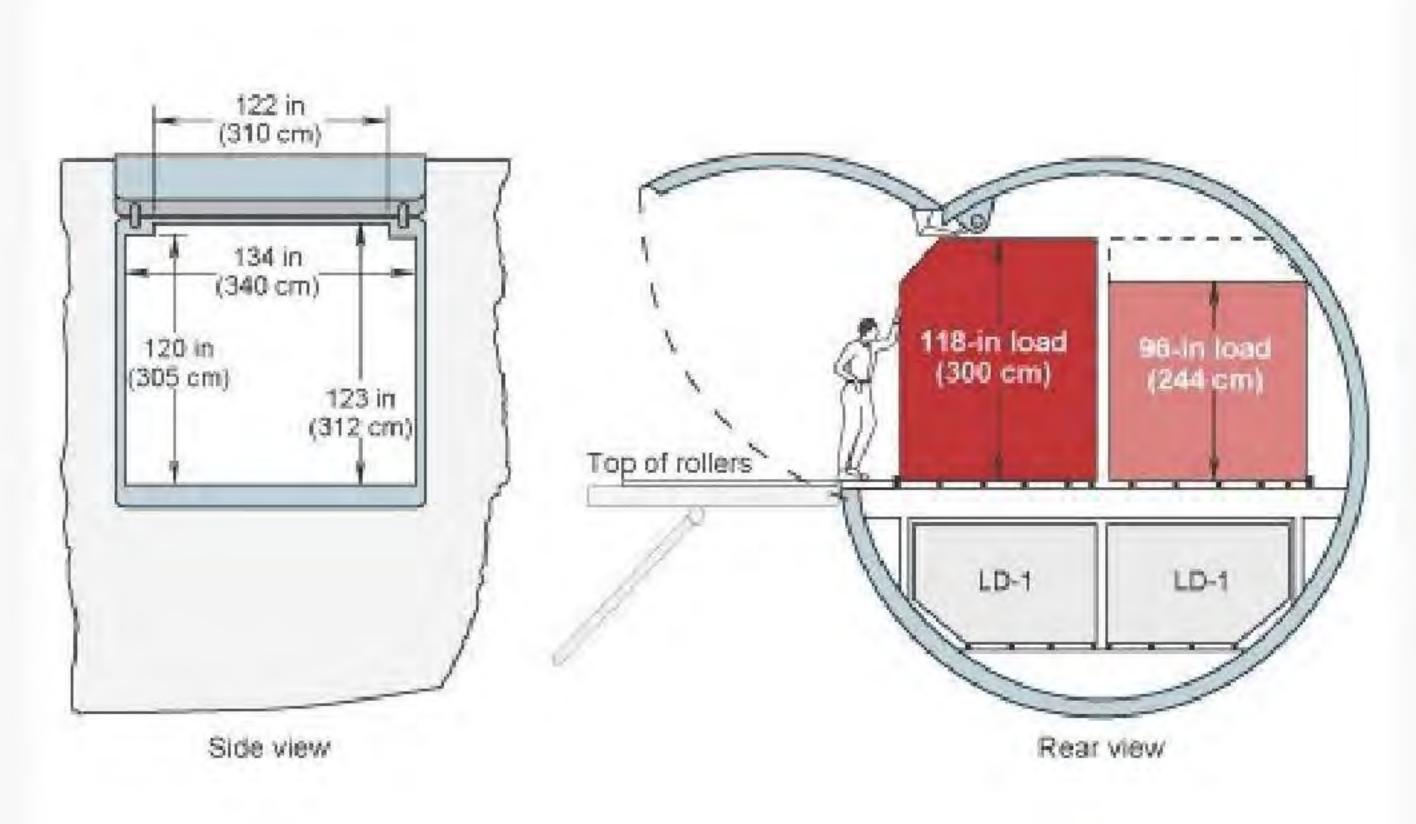

#### Main Deck Side Cargo Door

44 in

47 in

(119 cm)

**Bulk Cargo Compartment Door** 

#### Lower Deck

Lower Cargo Compartment Doors