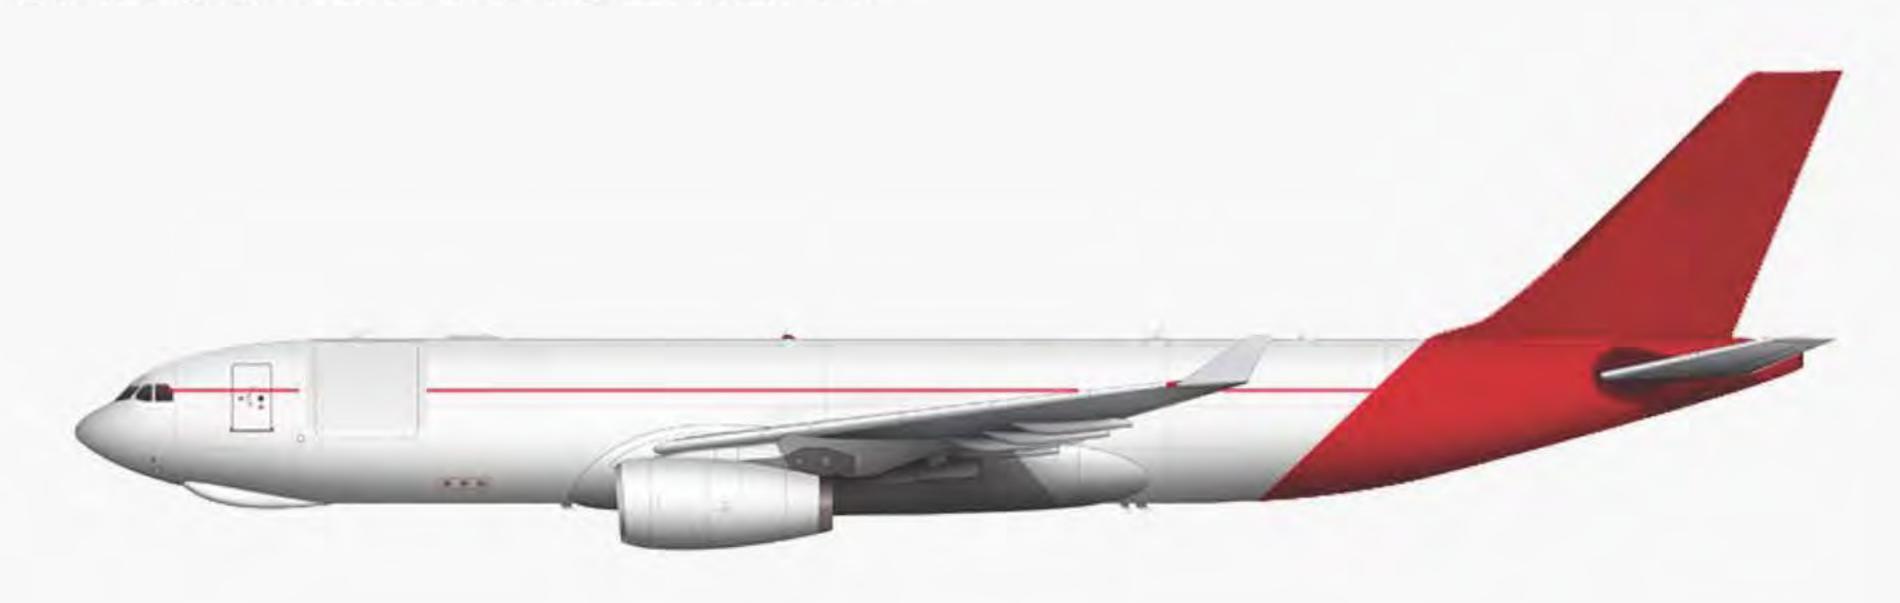

pallets (540 + 607 ft3) = 1,147 ft3

(23) 96- x 125-in x 10-ft contoured pallets (at 745 ft3) 17,135 ft3

(5) 96- x 125-in x 8-ft pallets (at 613 ft3) 3,065 ft3

Total: (30) 96- x 125-in pallet positions 21,347 ft3





#### Main Deck Side Cargo Door

44 in

47 in

(119 cm)

**Bulk Cargo Compartment Door** 

#### Lower Deck



Lower Cargo Compartment Doors

#### Main Deck

#### B767-300ERF

#### FREIGHTER CARGO ARRANGEMENT







| Technical Specs  | 767F                  |
|------------------|-----------------------|
| Payload kg (lbs) | 52,480 (115,700)      |
| Range nm         | 3,255                 |
| Length           | 54.94 m (180 ft 3 in) |
| Wingspan         | 47.57 m (156 ft 1 in) |
| Height           | 15.85 m (52 ft)       |

#### A330-200F

#### FREIGHTER CARGO ARRANGEMENT









#### A340-600F

#### FREIGHTER CARGO ARRANGEMENT



















### Scope Overview Phase three







# Scope Overview (Ex HSV Air solution)







HSV to BOGB767-300ERF

# pe Overview - MexicoWings



# Overview - MexicoWings