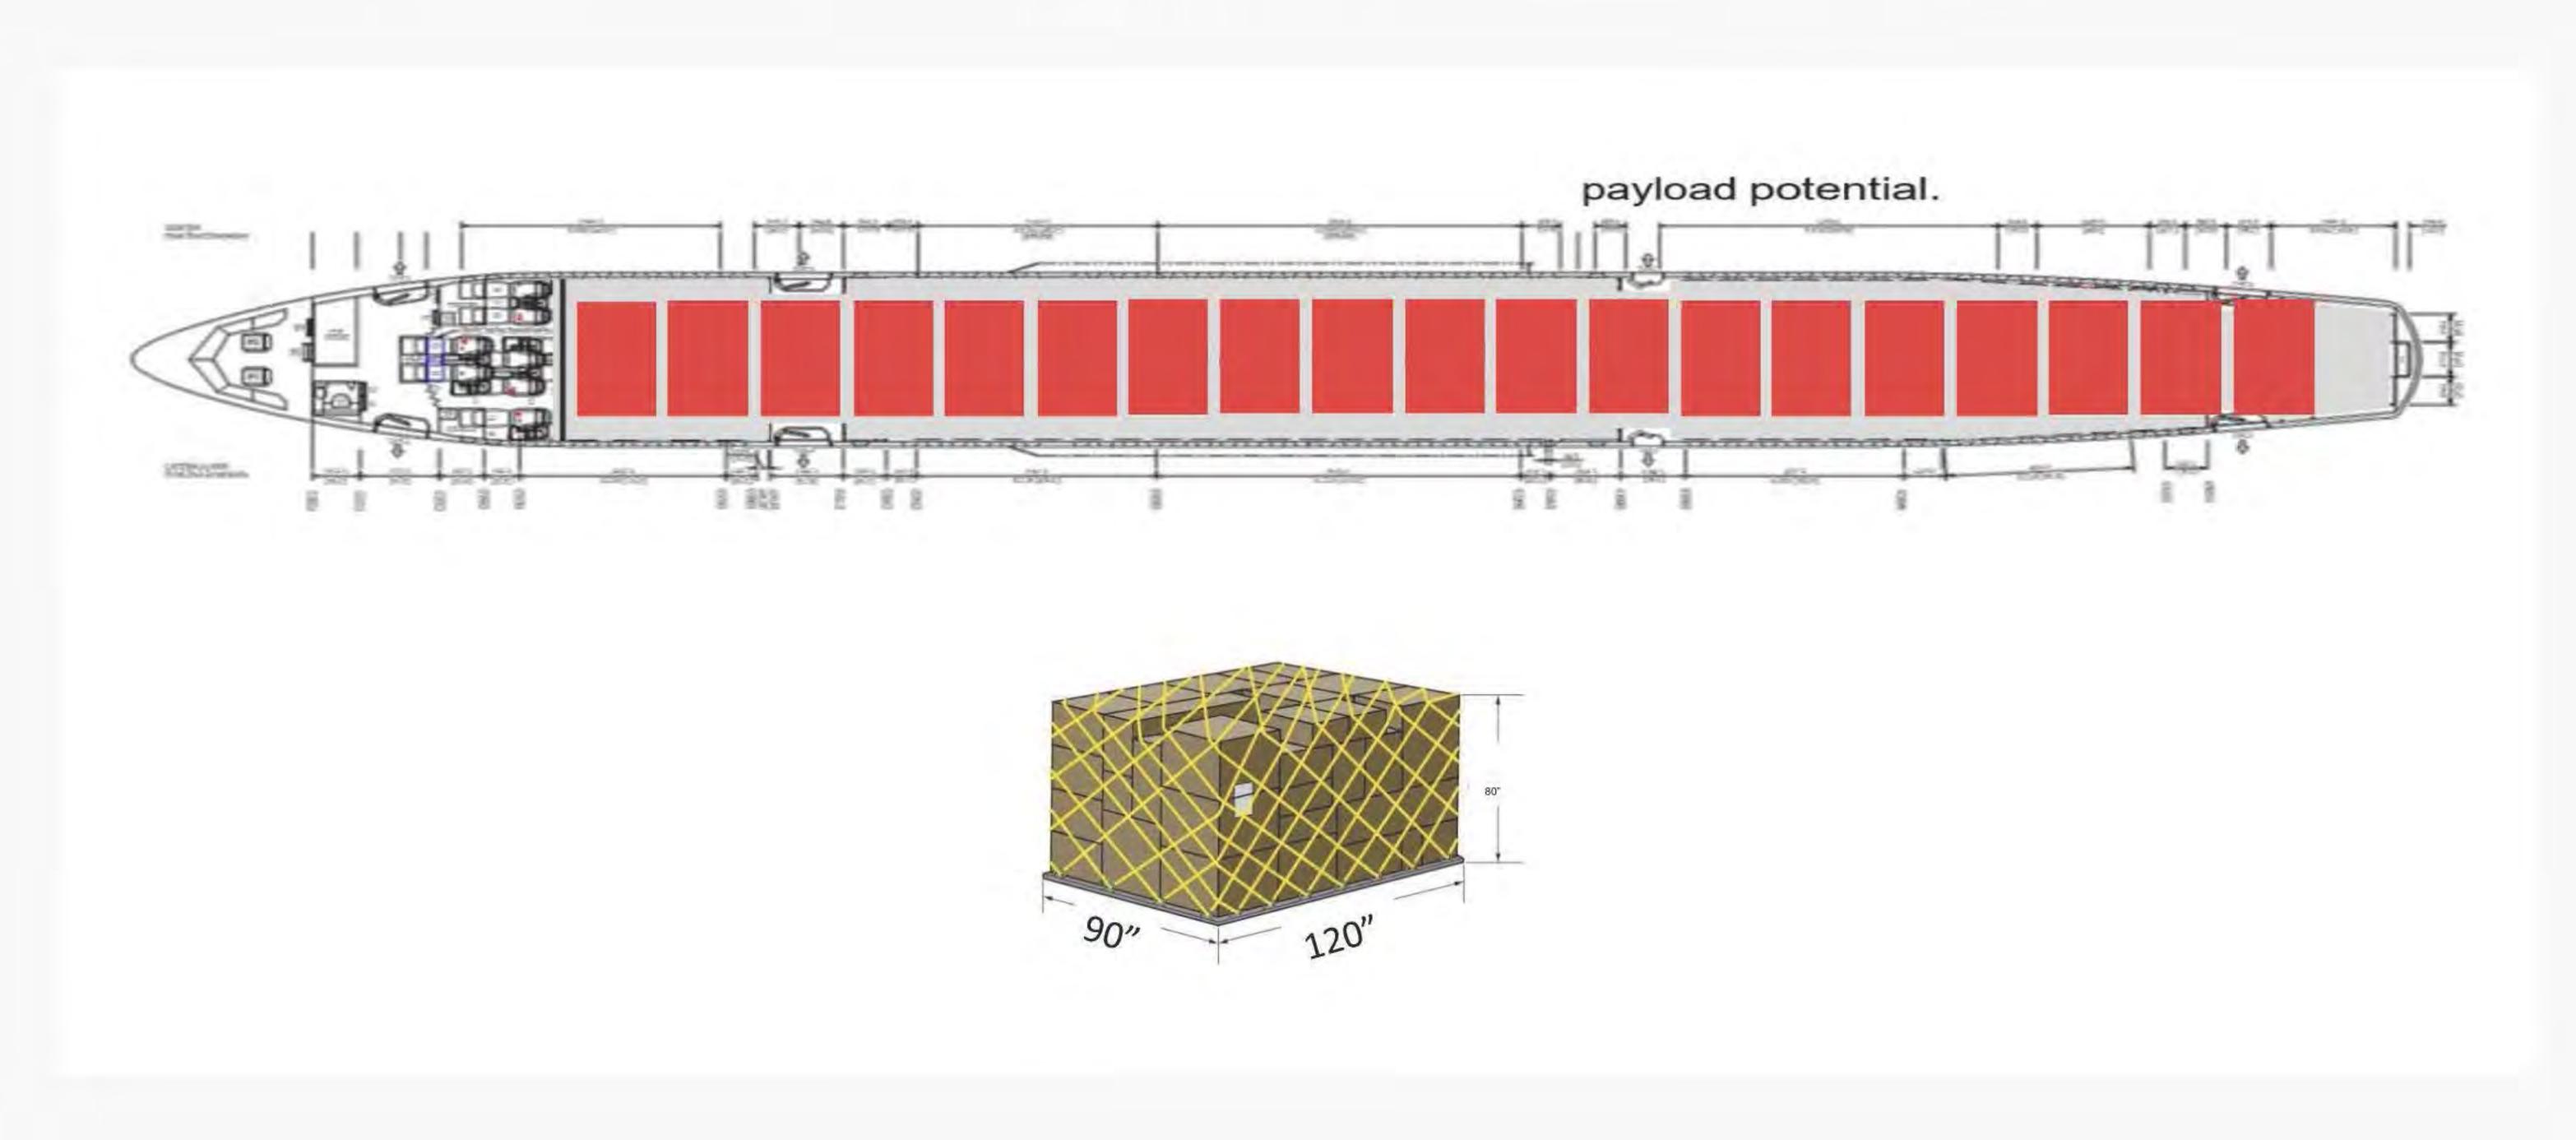

ft contoured pallets (at 745 ft3) 17,135 ft3

(5) 96- x 125-in x 8-ft pallets (at 613 ft3) 3,065 ft3

Total: (30) 96- x 125-in pallet positions 21,347 ft3





#### Main Deck Side Cargo Door

44 in

47 in

(119 cm)

**Bulk Cargo Compartment Door** 

#### Lower Deck



Lower Cargo Compartment Doors

#### Main Deck

#### B767-300ERF

#### FREIGHTER CARGO ARRANGEMENT







| Technical Specs  | 767F                  |
|------------------|-----------------------|
| Payload kg (lbs) | 52,480 (115,700)      |
| Range nm         | 3,255                 |
| Length           | 54.94 m (180 ft 3 in) |
| Wingspan         | 47.57 m (156 ft 1 in) |
| Height           | 15.85 m (52 ft)       |

#### A330-200F

#### FREIGHTER CARGO ARRANGEMENT









#### A340-600F

#### FREIGHTER CARGO ARRANGEMENT



















### Scope Overview Phase three







# Scope Overview (Ex HSV Air solution)







HSV to BOGB767-300ERF

# pe Overview - MexicoWings



# Overview - MexicoWings