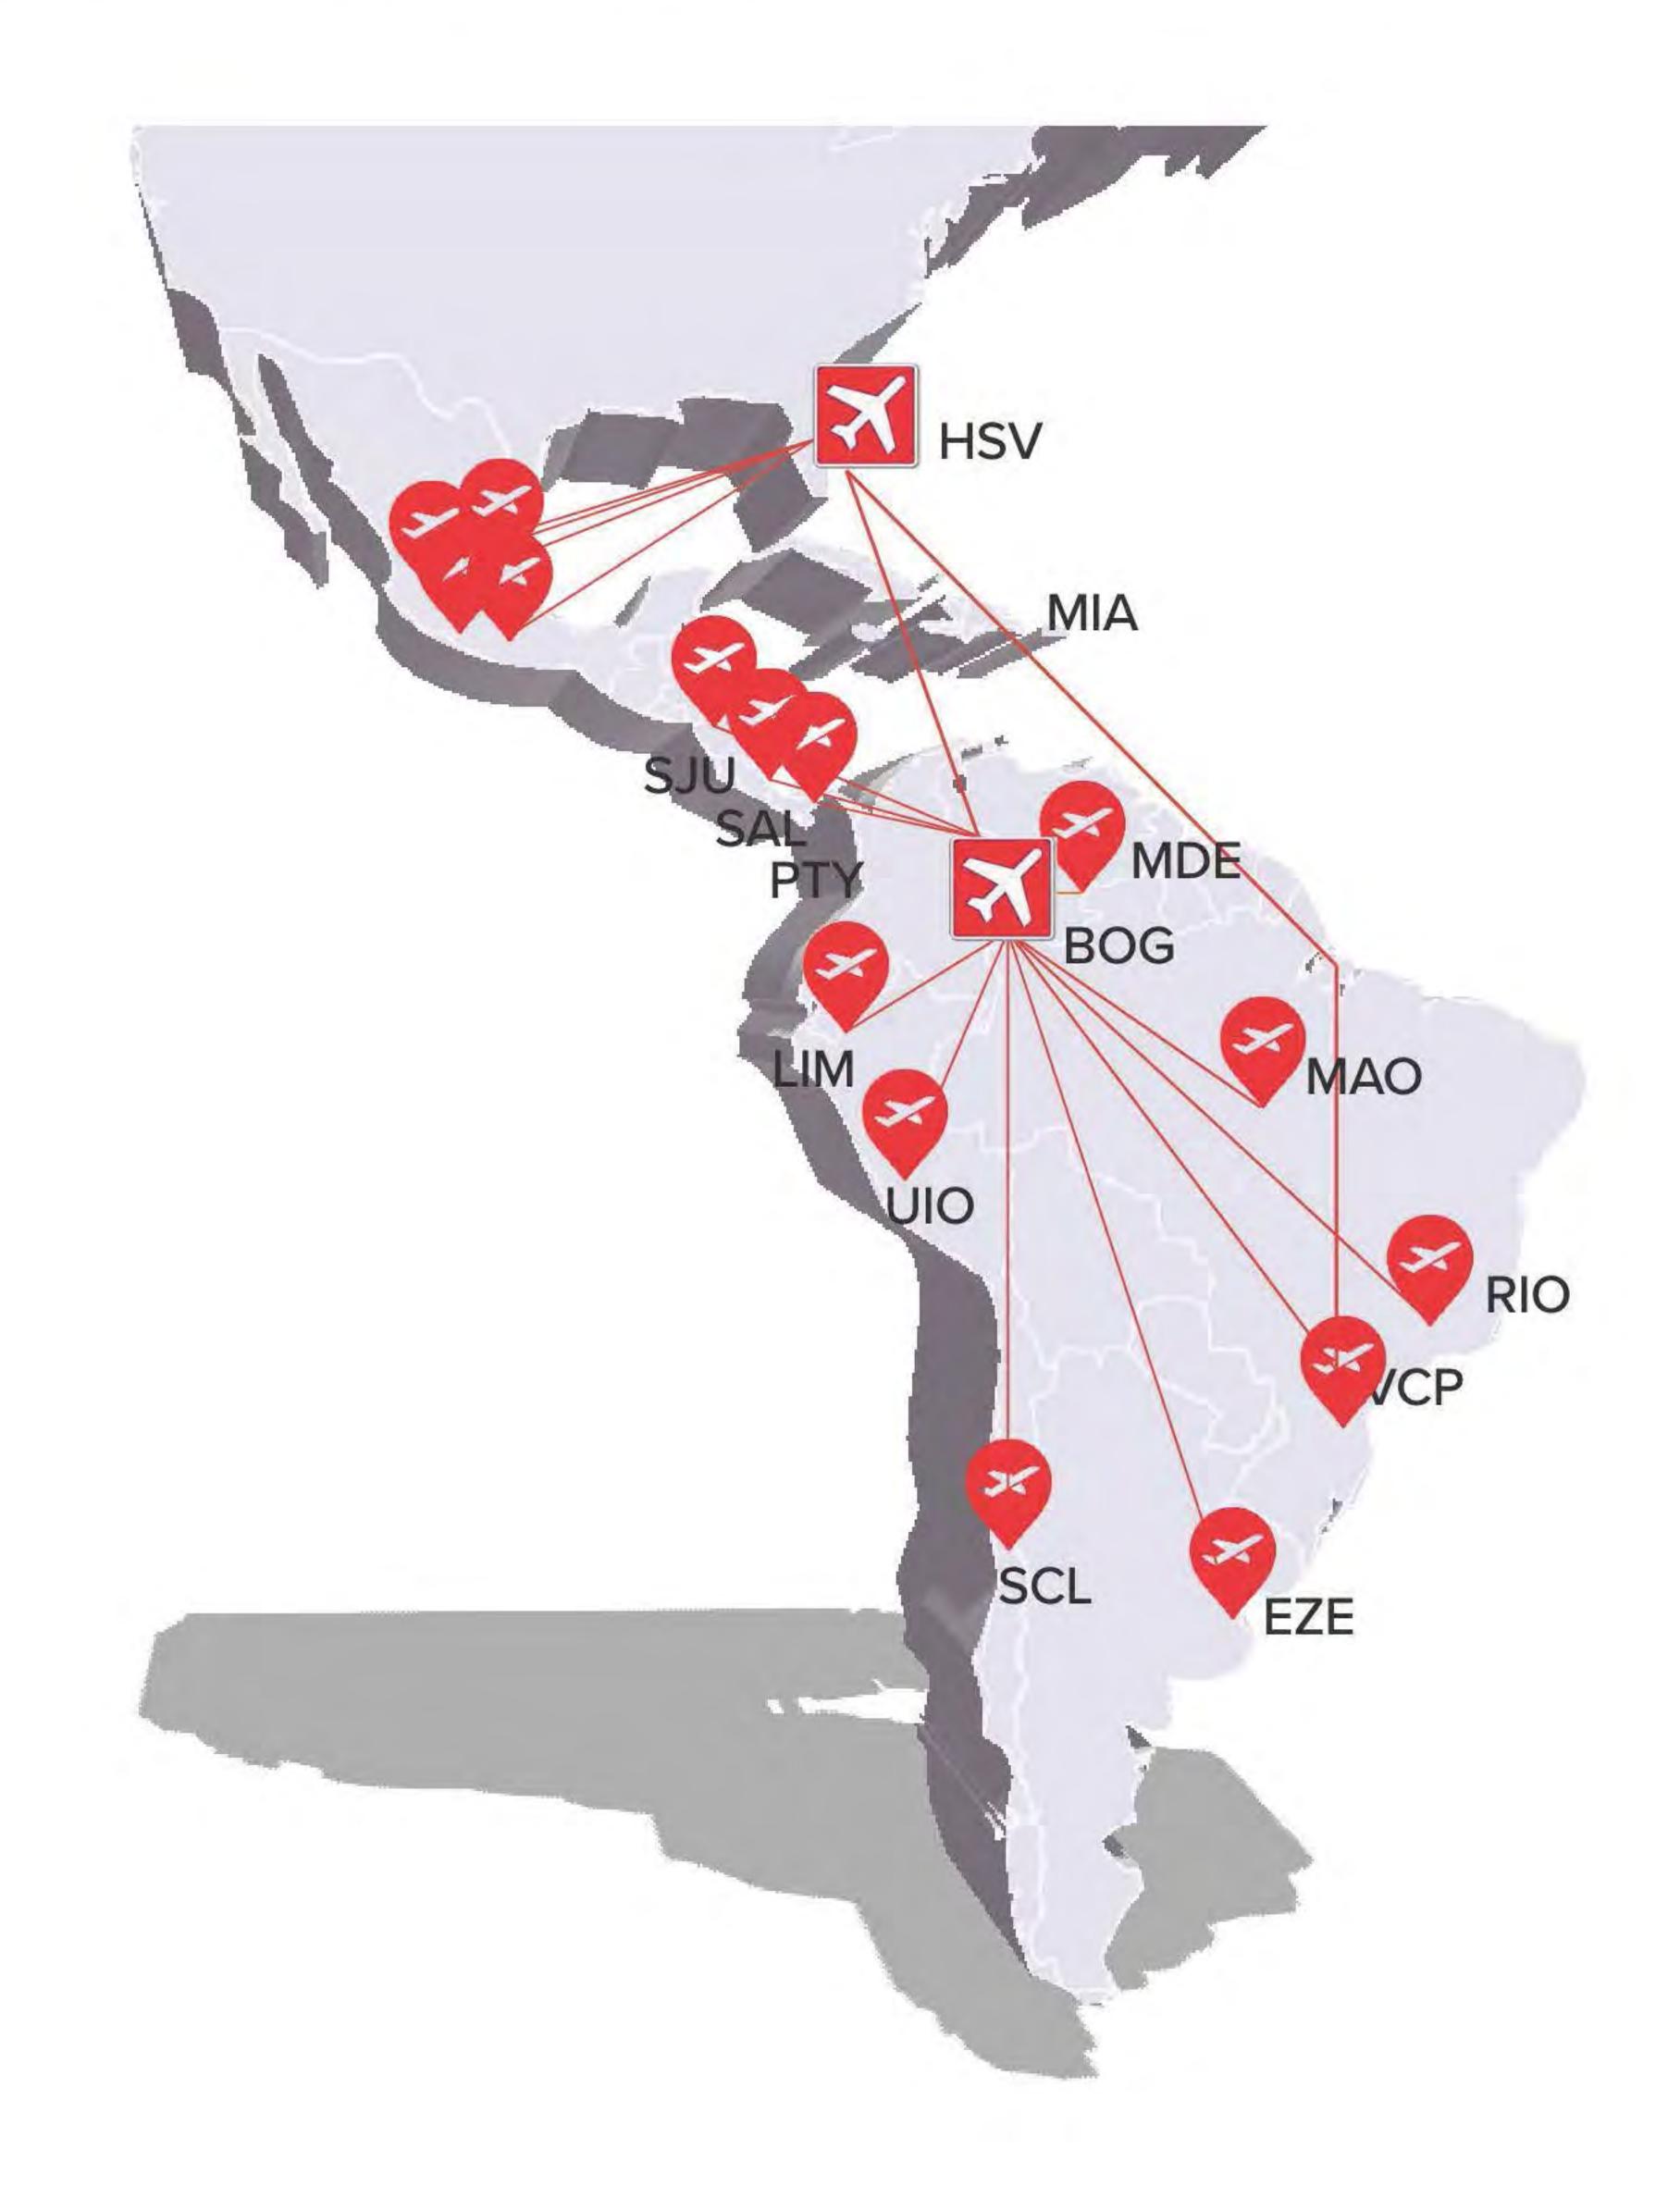

65 ft3

Total: (30) 96- x 125-in pallet positions 21,347 ft3





#### Main Deck Side Cargo Door

44 in

47 in

(119 cm)

**Bulk Cargo Compartment Door** 

#### Lower Deck



Lower Cargo Compartment Doors

#### Main Deck

#### B767-300ERF

#### FREIGHTER CARGO ARRANGEMENT







| Technical Specs  | 767F                  |
|------------------|-----------------------|
| Payload kg (lbs) | 52,480 (115,700)      |
| Range nm         | 3,255                 |
| Length           | 54.94 m (180 ft 3 in) |
| Wingspan         | 47.57 m (156 ft 1 in) |
| Height           | 15.85 m (52 ft)       |

#### A330-200F

#### FREIGHTER CARGO ARRANGEMENT









#### A340-600F

#### FREIGHTER CARGO ARRANGEMENT



















### Scope Overview Phase three







# Scope Overview (Ex HSV Air solution)







HSV to BOGB767-300ERF

# pe Overview - MexicoWings



# Overview - MexicoWings