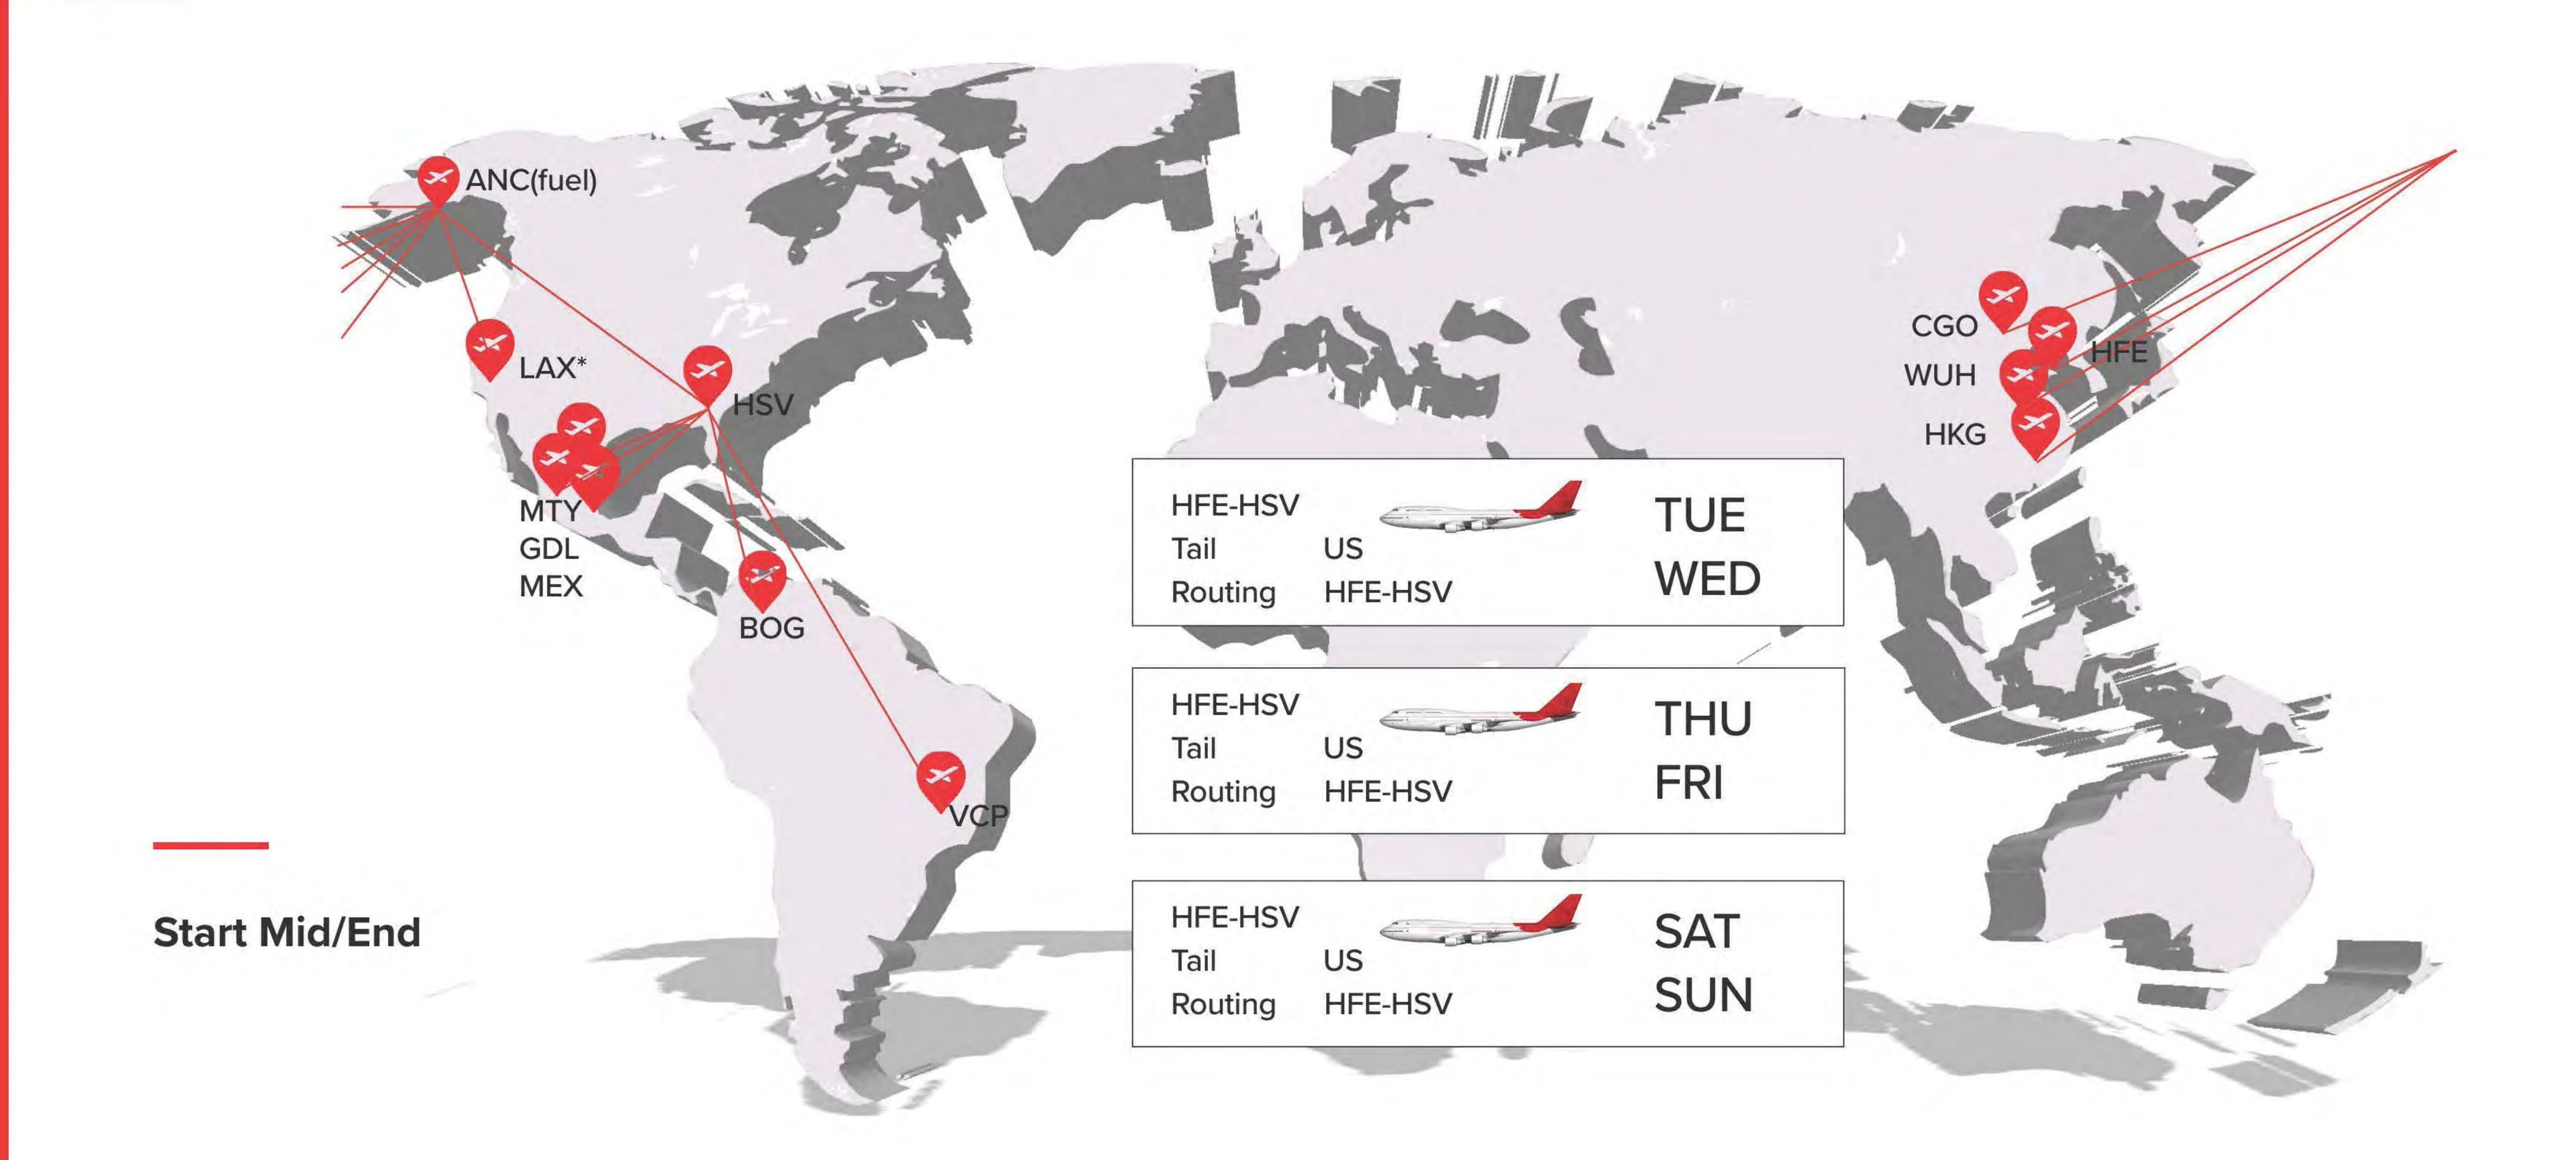

ed pallets (at 745 ft3) 17,135 ft3

(5) 96- x 125-in x 8-ft pallets (at 613 ft3) 3,065 ft3

Total: (30) 96- x 125-in pallet positions 21,347 ft3





#### Main Deck Side Cargo Door

44 in

47 in

(119 cm)

**Bulk Cargo Compartment Door** 

#### Lower Deck



Lower Cargo Compartment Doors

#### Main Deck

#### B767-300ERF

#### FREIGHTER CARGO ARRANGEMENT







| Technical Specs  | 767F                  |
|------------------|-----------------------|
| Payload kg (lbs) | 52,480 (115,700)      |
| Range nm         | 3,255                 |
| Length           | 54.94 m (180 ft 3 in) |
| Wingspan         | 47.57 m (156 ft 1 in) |
| Height           | 15.85 m (52 ft)       |

#### A330-200F

#### FREIGHTER CARGO ARRANGEMENT









#### A340-600F

#### FREIGHTER CARGO ARRANGEMENT



















### Scope Overview Phase three







# Scope Overview (Ex HSV Air solution)







HSV to BOGB767-300ERF

# pe Overview - MexicoWings



# Overview - MexicoWings