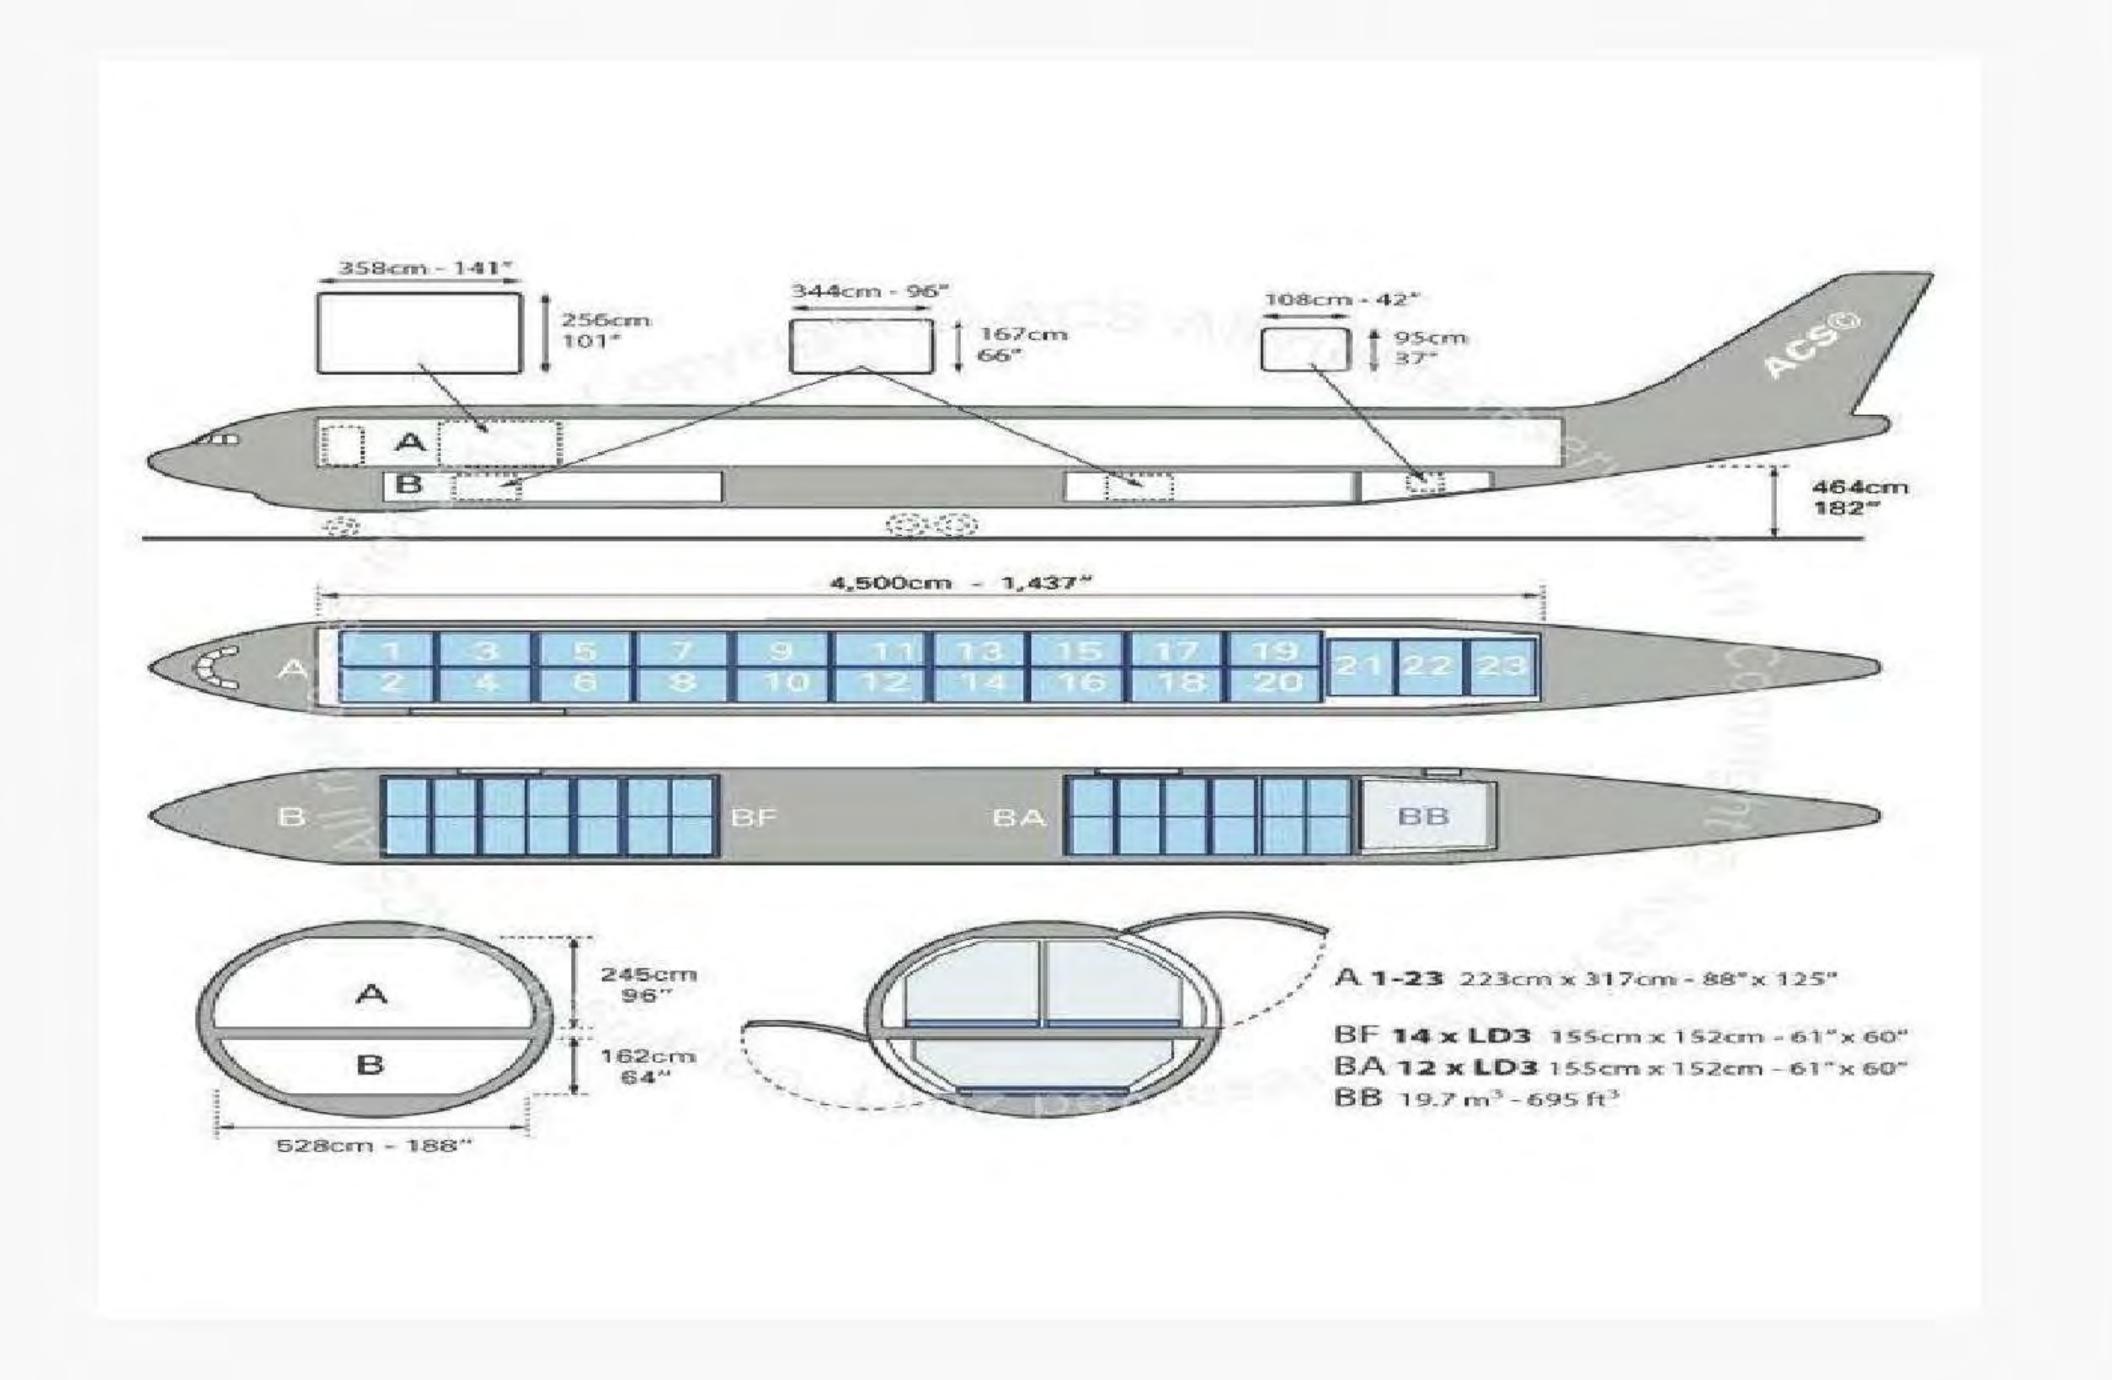

llets (540 + 607 ft3) = 1,147 ft3

(23) 96- x 125-in x 10-ft contoured pallets (at 745 ft3) 17,135 ft3

(5) 96- x 125-in x 8-ft pallets (at 613 ft3) 3,065 ft3

Total: (30) 96- x 125-in pallet positions 21,347 ft3





#### Main Deck Side Cargo Door

44 in

47 in

(119 cm)

**Bulk Cargo Compartment Door** 

#### Lower Deck



Lower Cargo Compartment Doors

#### Main Deck

#### B767-300ERF

#### FREIGHTER CARGO ARRANGEMENT







| Technical Specs  | 767F                  |
|------------------|-----------------------|
| Payload kg (lbs) | 52,480 (115,700)      |
| Range nm         | 3,255                 |
| Length           | 54.94 m (180 ft 3 in) |
| Wingspan         | 47.57 m (156 ft 1 in) |
| Height           | 15.85 m (52 ft)       |

#### A330-200F

#### FREIGHTER CARGO ARRANGEMENT









#### A340-600F

#### FREIGHTER CARGO ARRANGEMENT



















### Scope Overview Phase three







# Scope Overview (Ex HSV Air solution)







HSV to BOGB767-300ERF

# pe Overview - MexicoWings



# Overview - MexicoWings