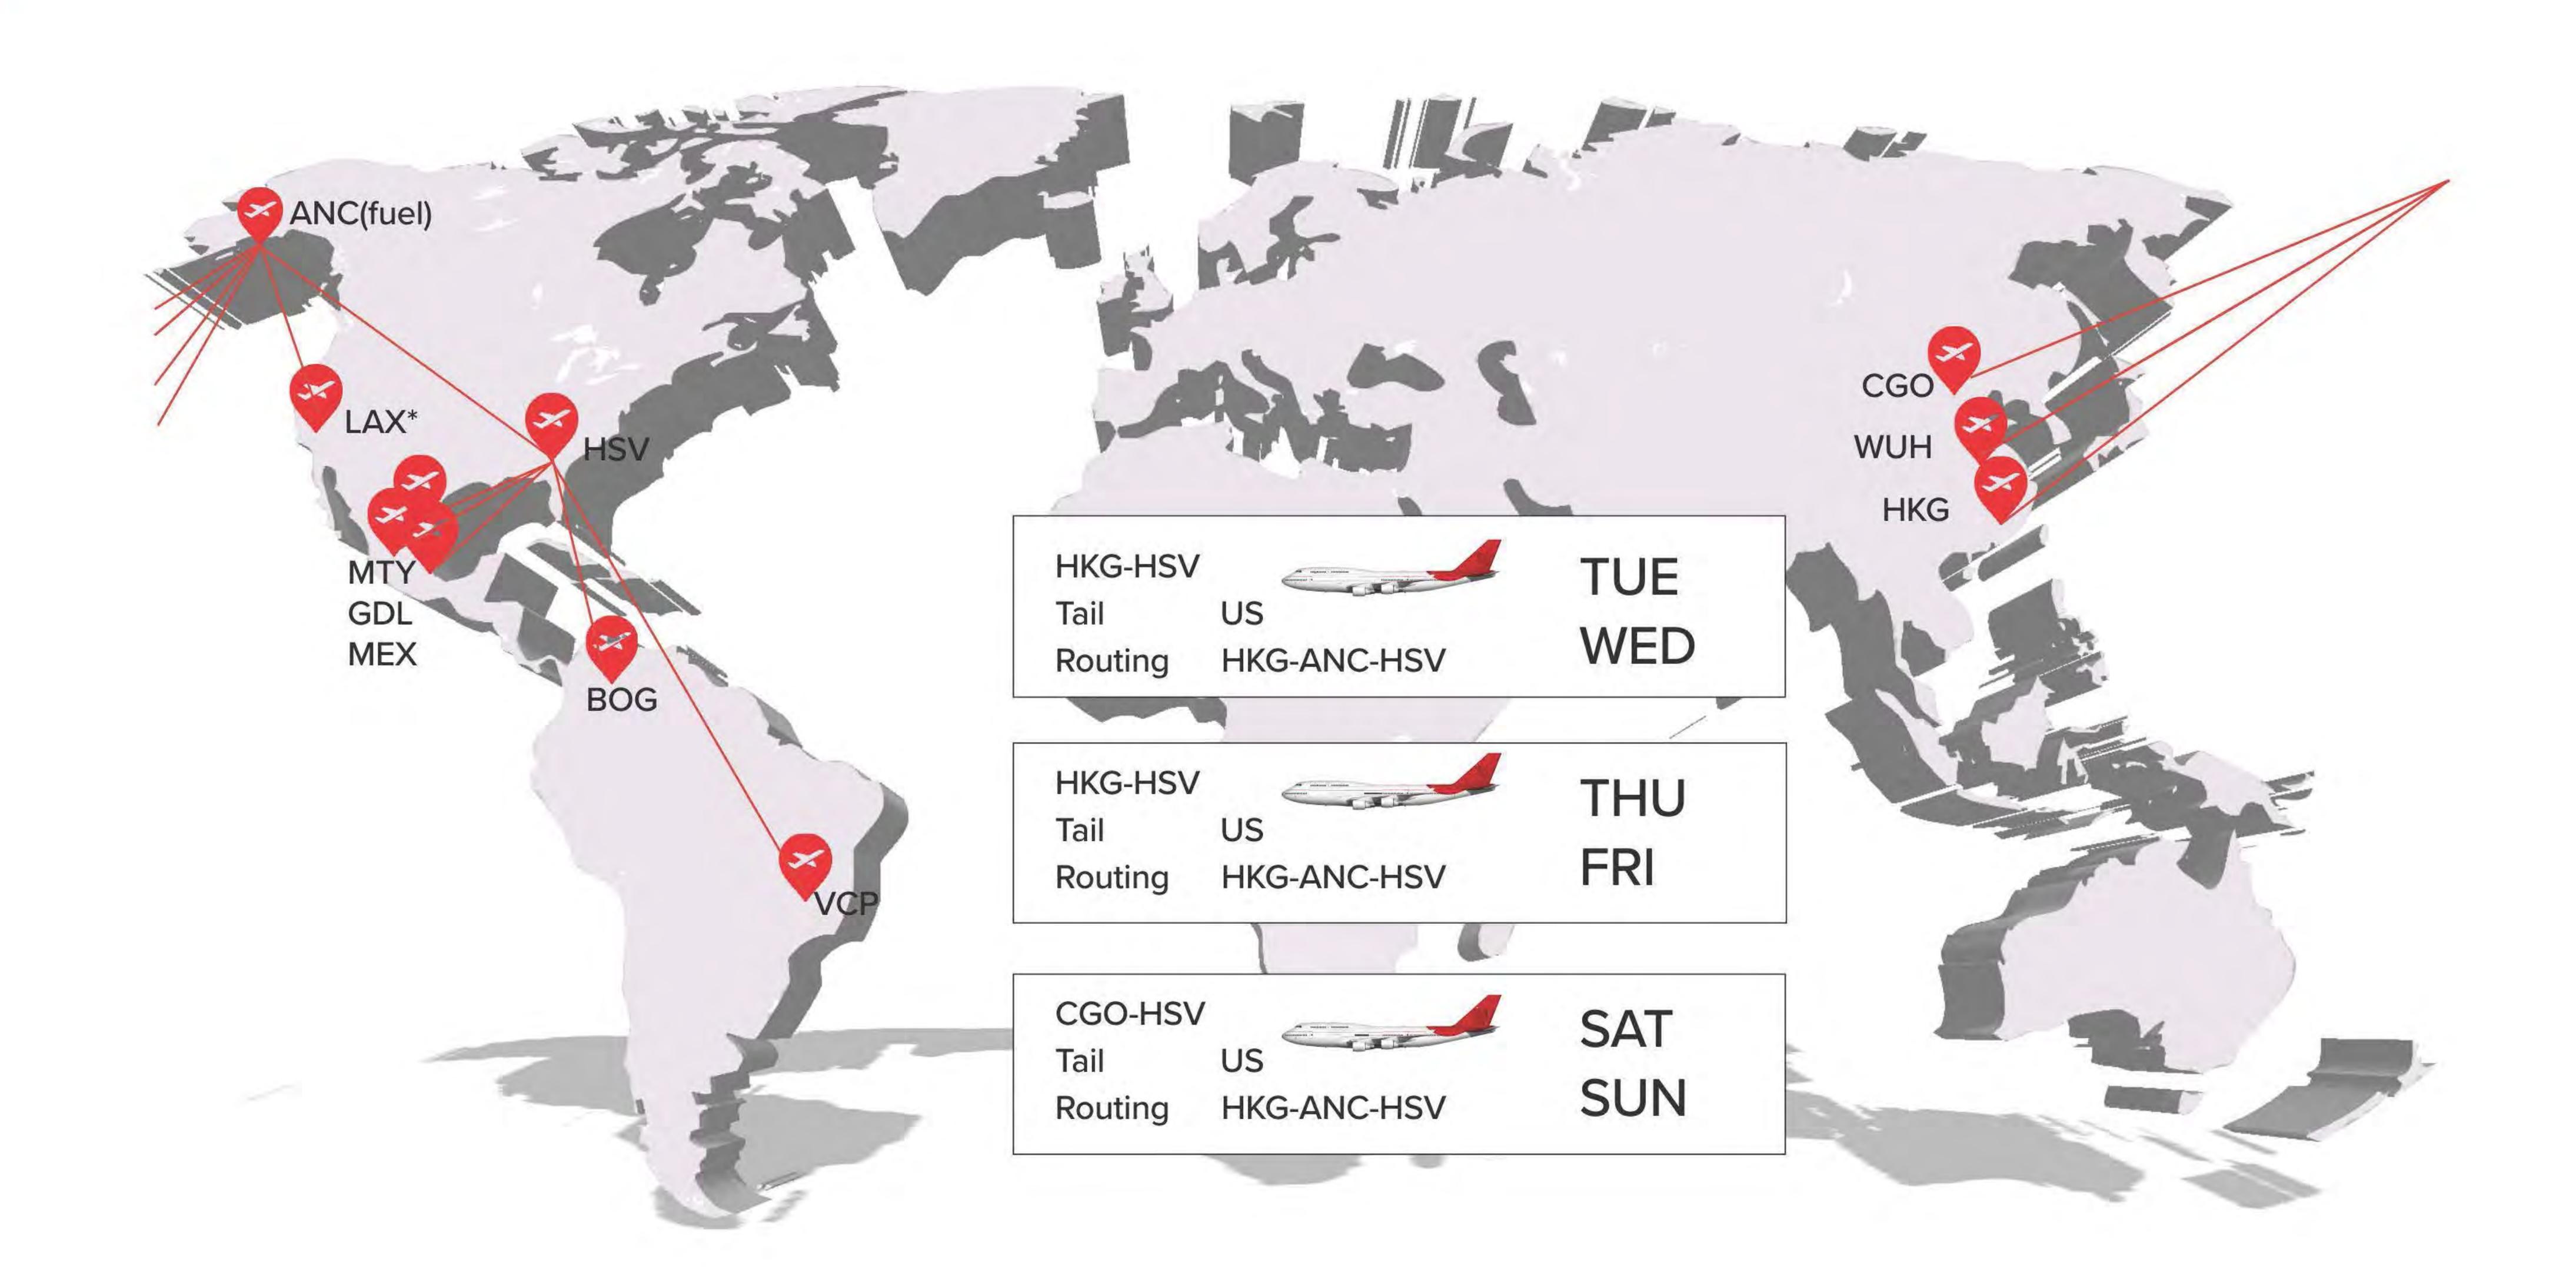

# Operation in the USA

# Scope Overview (Ex HSV Air solution)

HSV to BOGB767-300ERF