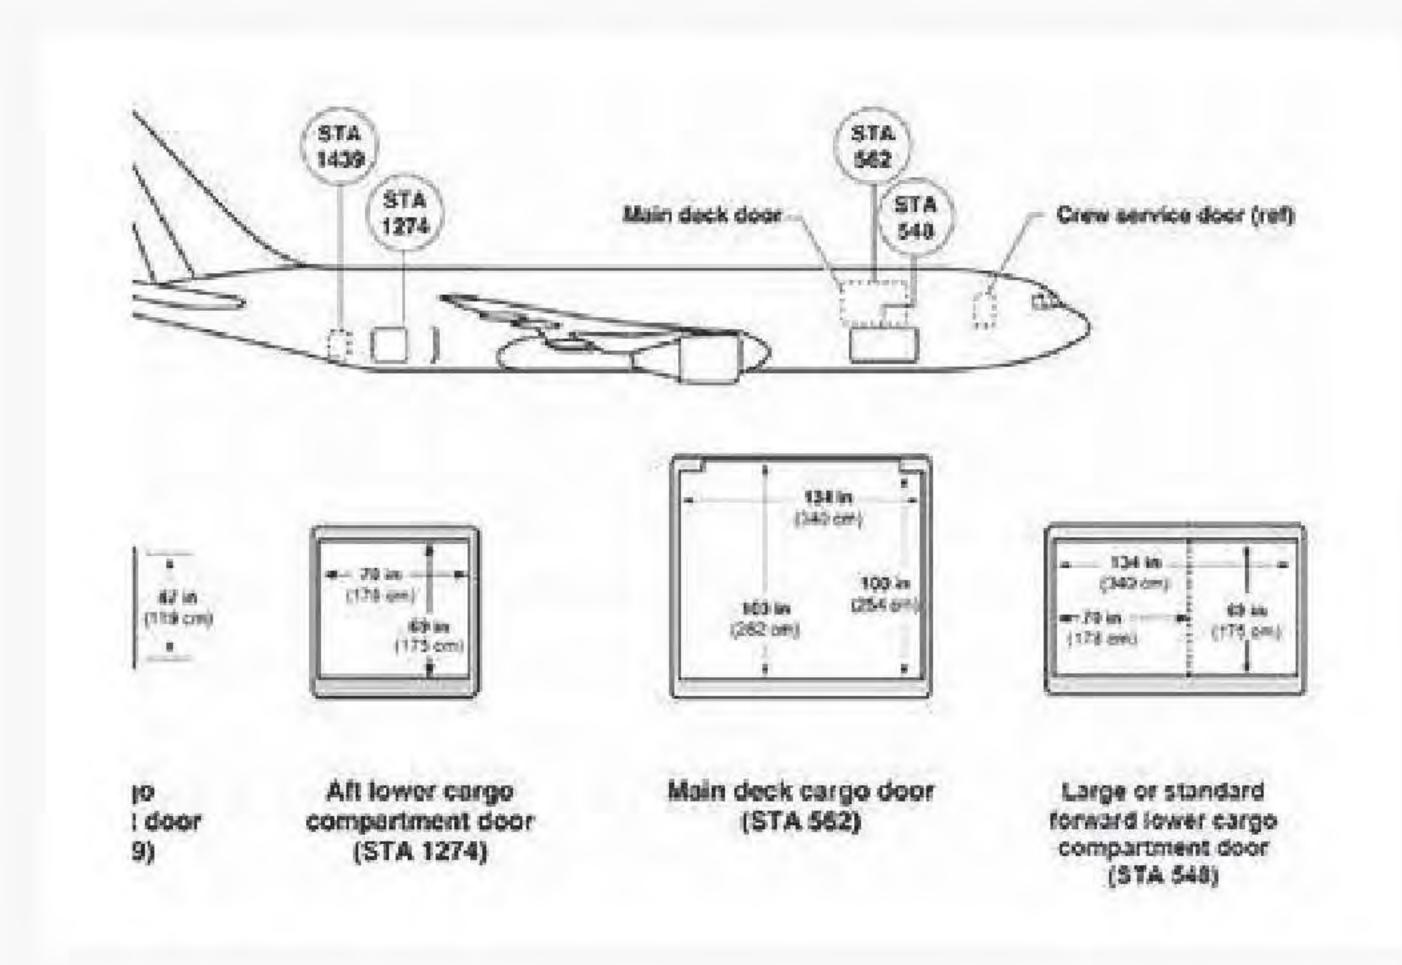

#### Main Deck Side Cargo Door

44 in

47 in

(119 cm)

**Bulk Cargo Compartment Door** 

#### Lower Deck

Lower Cargo Compartment Doors

#### Main Deck