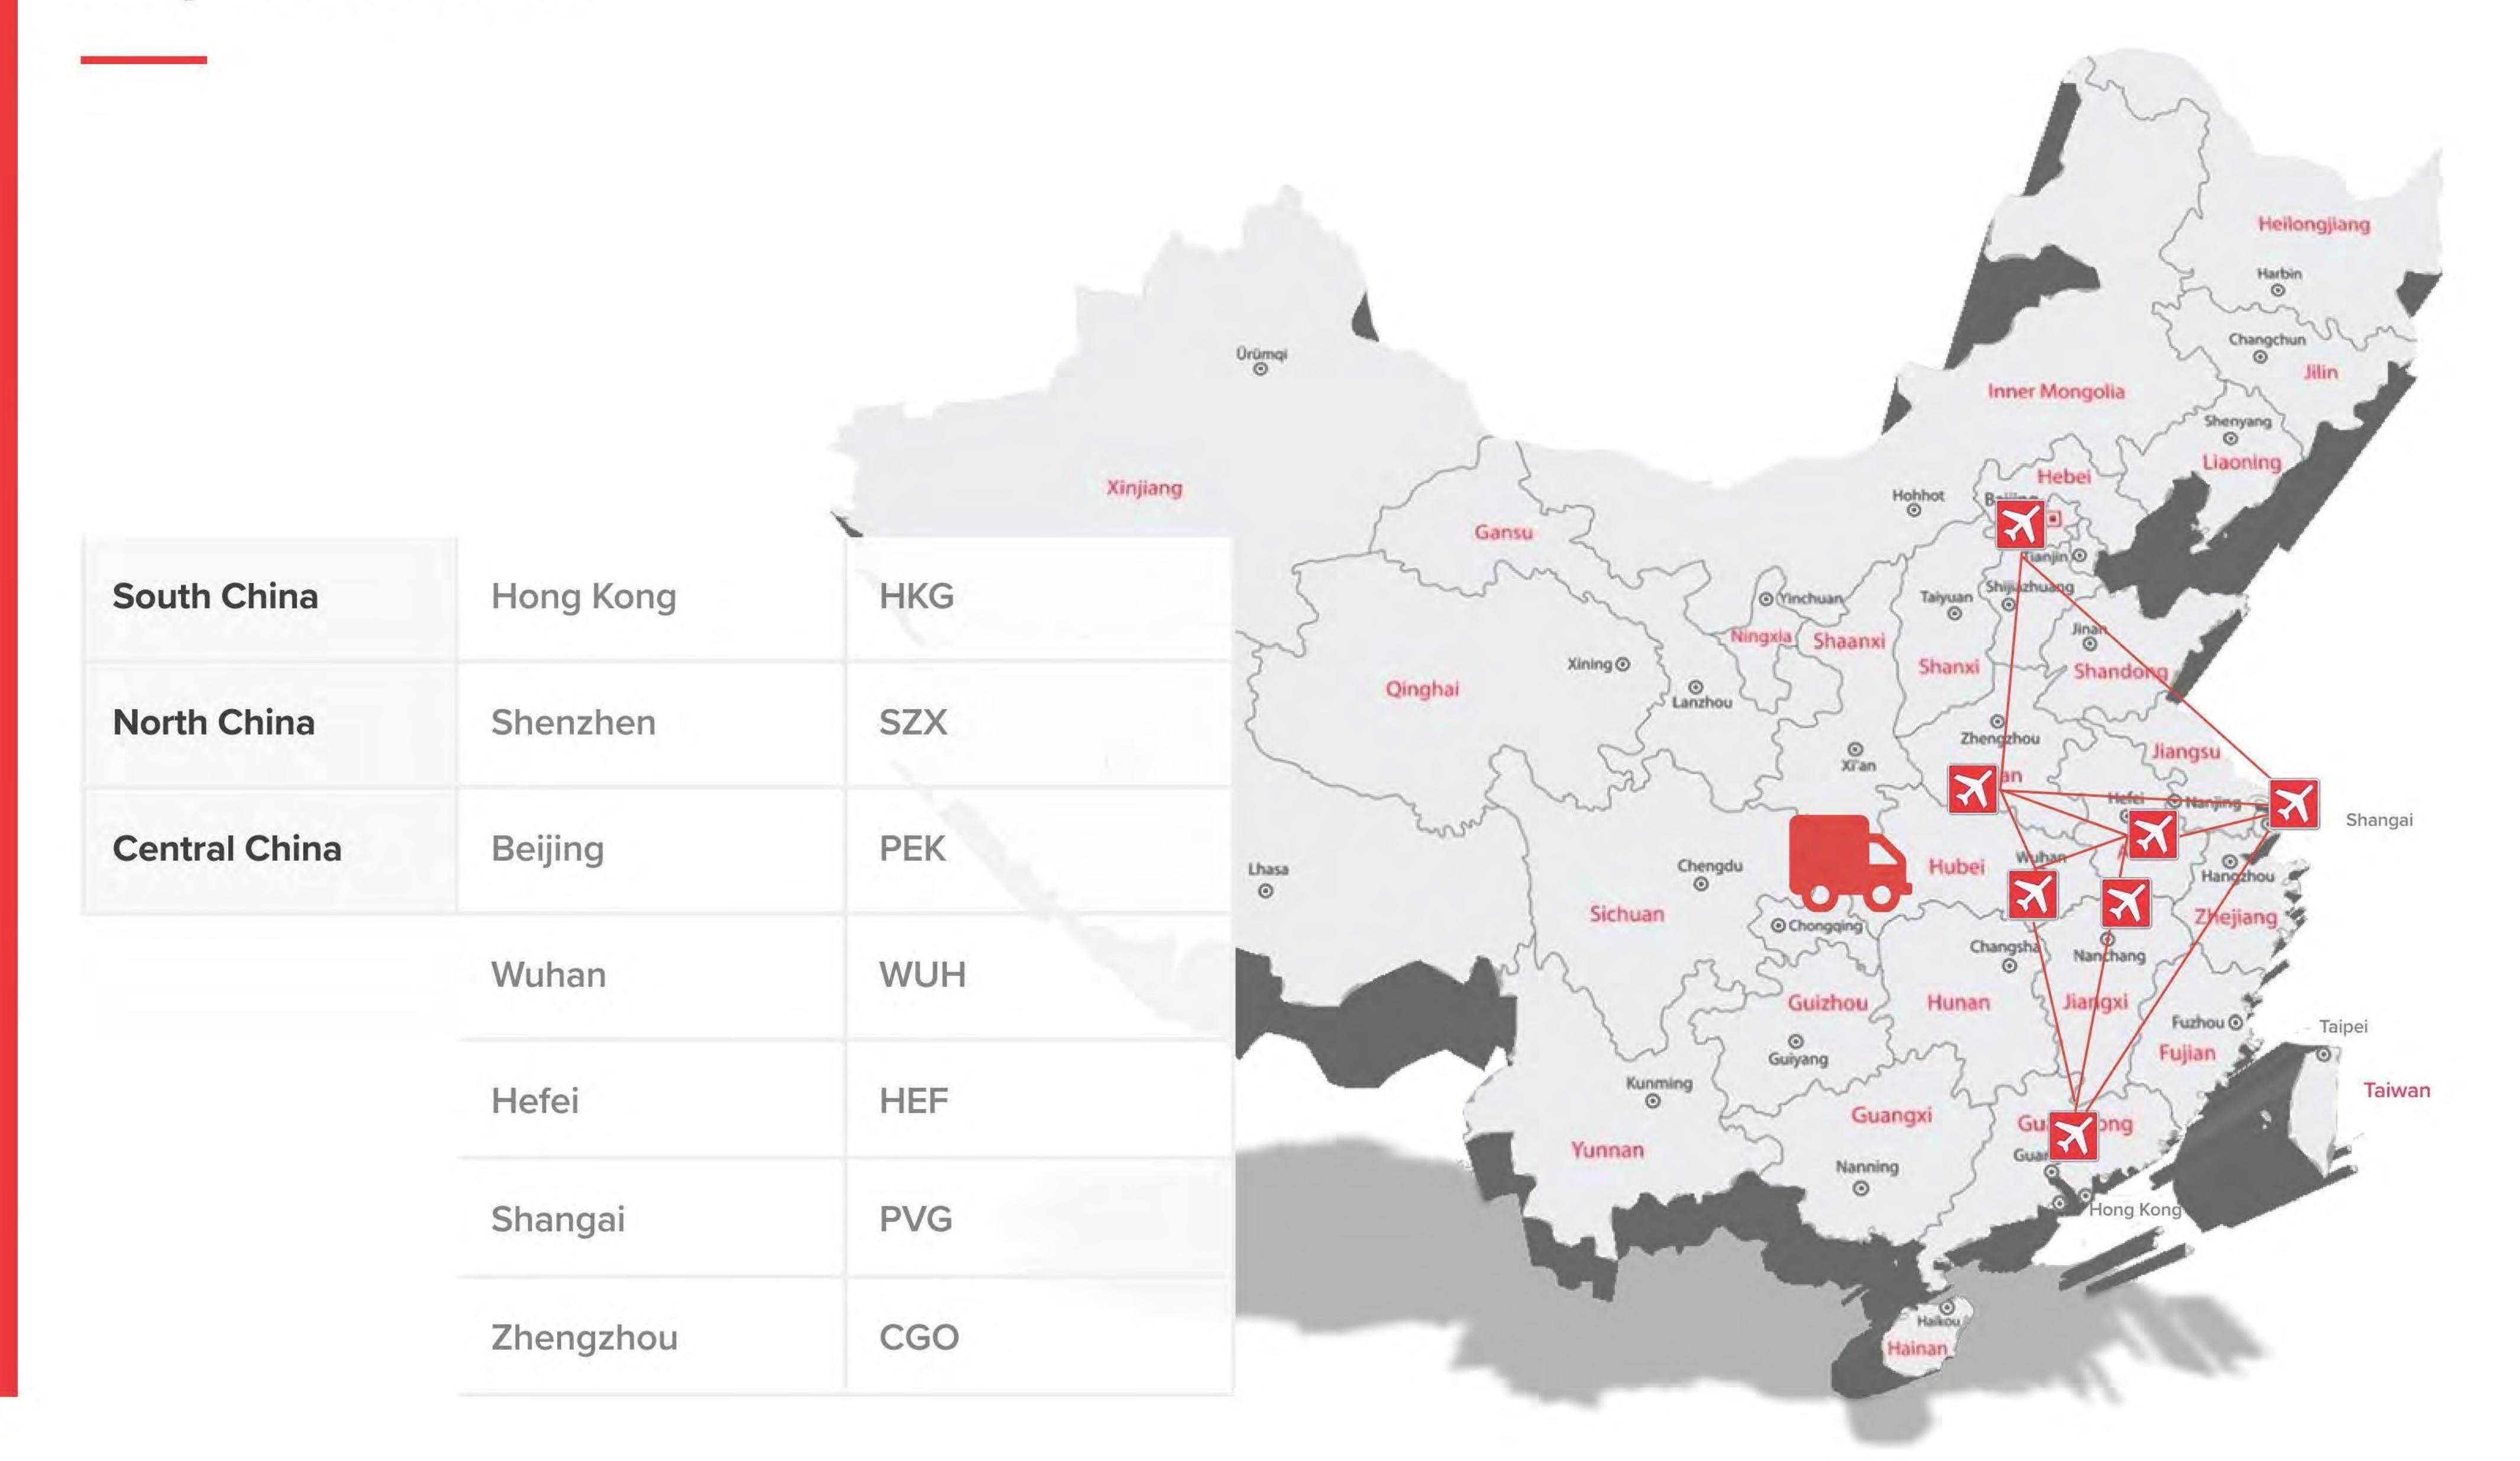

# Scope Overview



## Scope Overview



# Scope Overview



# Operation in the USA



# Hub Minimum requirements going forward













CFS / CCSF

CTPAT

Handling Certification

TAPA







**GMP** 



CEIV



# Scope Aircrafts



#### B747-400BCF

#### FREIGHTER CARGO ARRANGEMENT



(2) 96- x 125-in x 8-ft contoured pallets (540 + 607 ft3) = 1,147 ft3

(23) 96- x 125-in x 10-ft contoured pallets (at 745 ft3) 17,135 ft3

(5) 96- x 125-in x 8-ft pallets (at 613 ft3) 3,065 ft3

Total: (30) 96- x 125-in pallet positions 21,347 ft3





#### Main Deck Side Cargo Door

44 in

47 in

(119 cm)

**Bulk Cargo Compartment Door** 

#### Lower Deck



Lower Cargo Compartment Doors

#### Main Deck

#### B767-300ERF

#### FREIGHTER CARGO ARRANGEMENT







| Technical Specs  | 767F                  |
|------------------|-----------------------|
| Payload