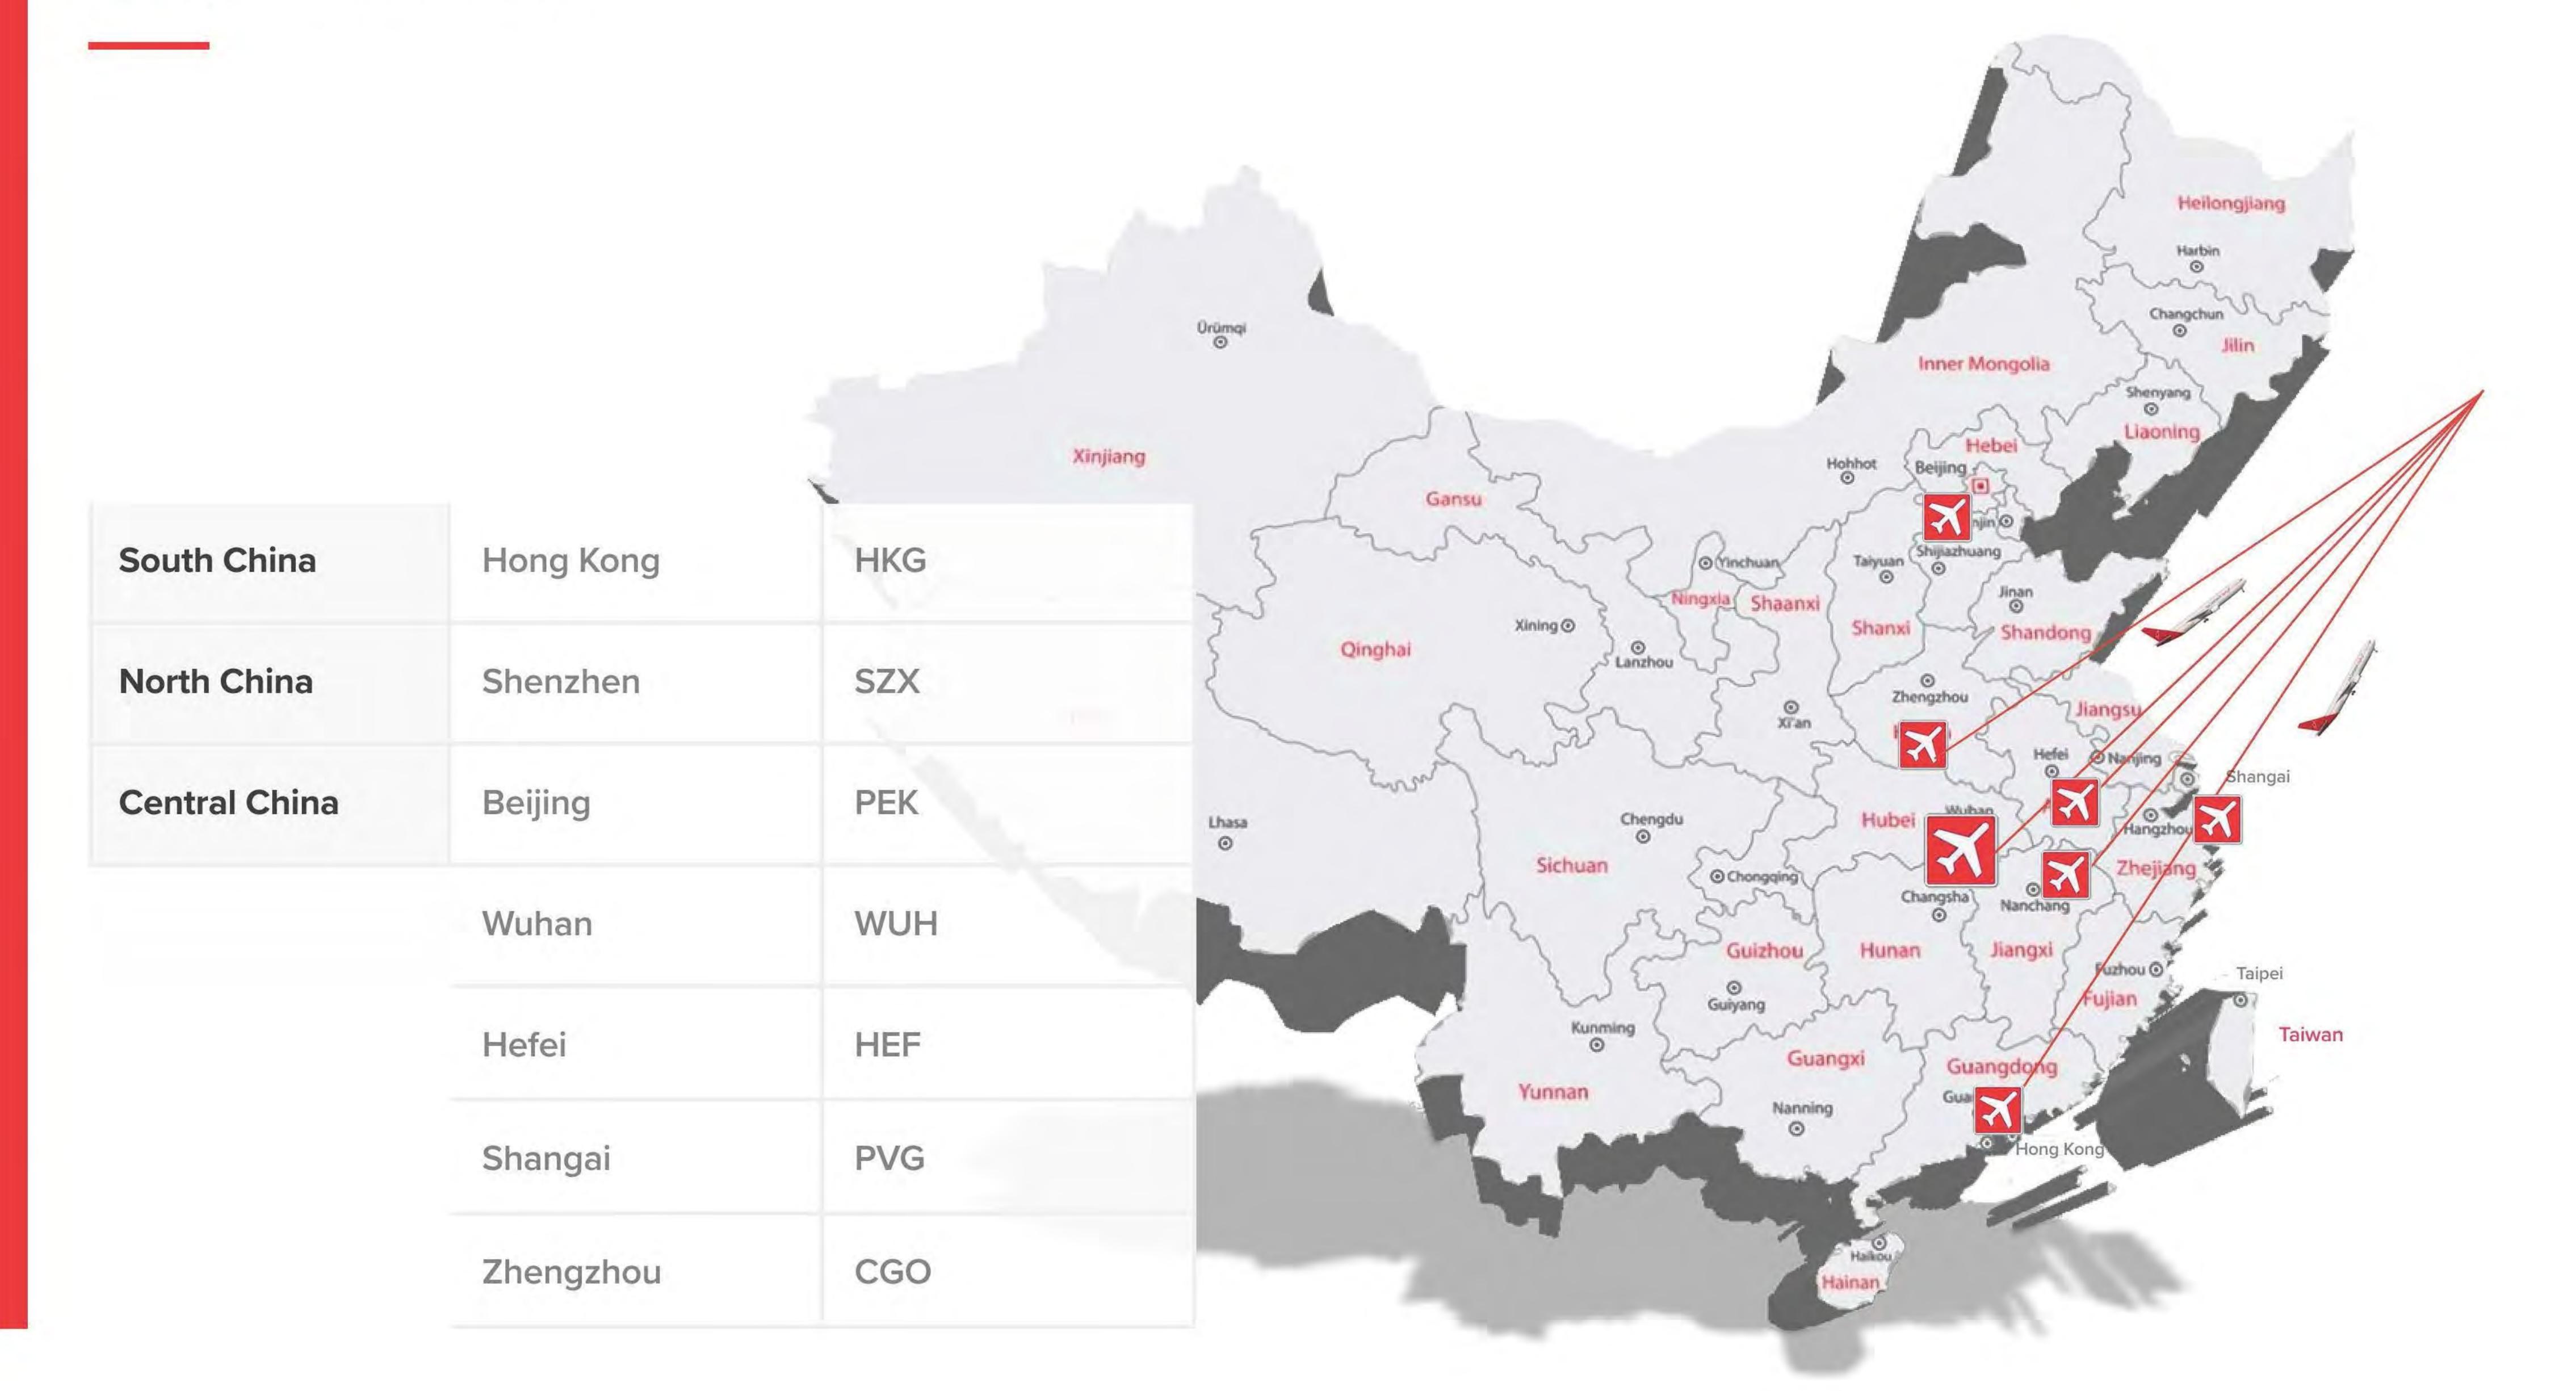

# Scope Overview



## Scope Overview



# Scope Overview



# Operation in the USA



# Hub Minimum requirements going forward













CFS / CCSF

CTPAT

Handling Certification

TAPA







**GMP** 



CEIV



# Scope Aircrafts



#### B747-400BCF

#### FREIGHTER CARGO ARRANGEMENT



(2) 96- x 125-in x 8-ft contoured pallets (540 + 607 ft3) = 1,147 ft3

(23) 96- x 125-in x 10-ft contoured pallets (at 745 ft3) 17,135 ft3

(5) 96- x 125-in x 8-ft pallets (at 613 ft3) 3,065 ft3

Total: (30) 96- x 125-in pallet positions 21,347 ft3





#### Main Deck Side Cargo Door

44 in

47 in

(119 cm)

**Bulk Cargo Compartment Door** 

#### Lower Deck



Lower Cargo Compartment Doors

#### Main Deck

#### B767-300ERF

#### FREIGHTER CARGO ARRANGEMENT







| Technical Specs  | 767F                  |
|------------------|---------------