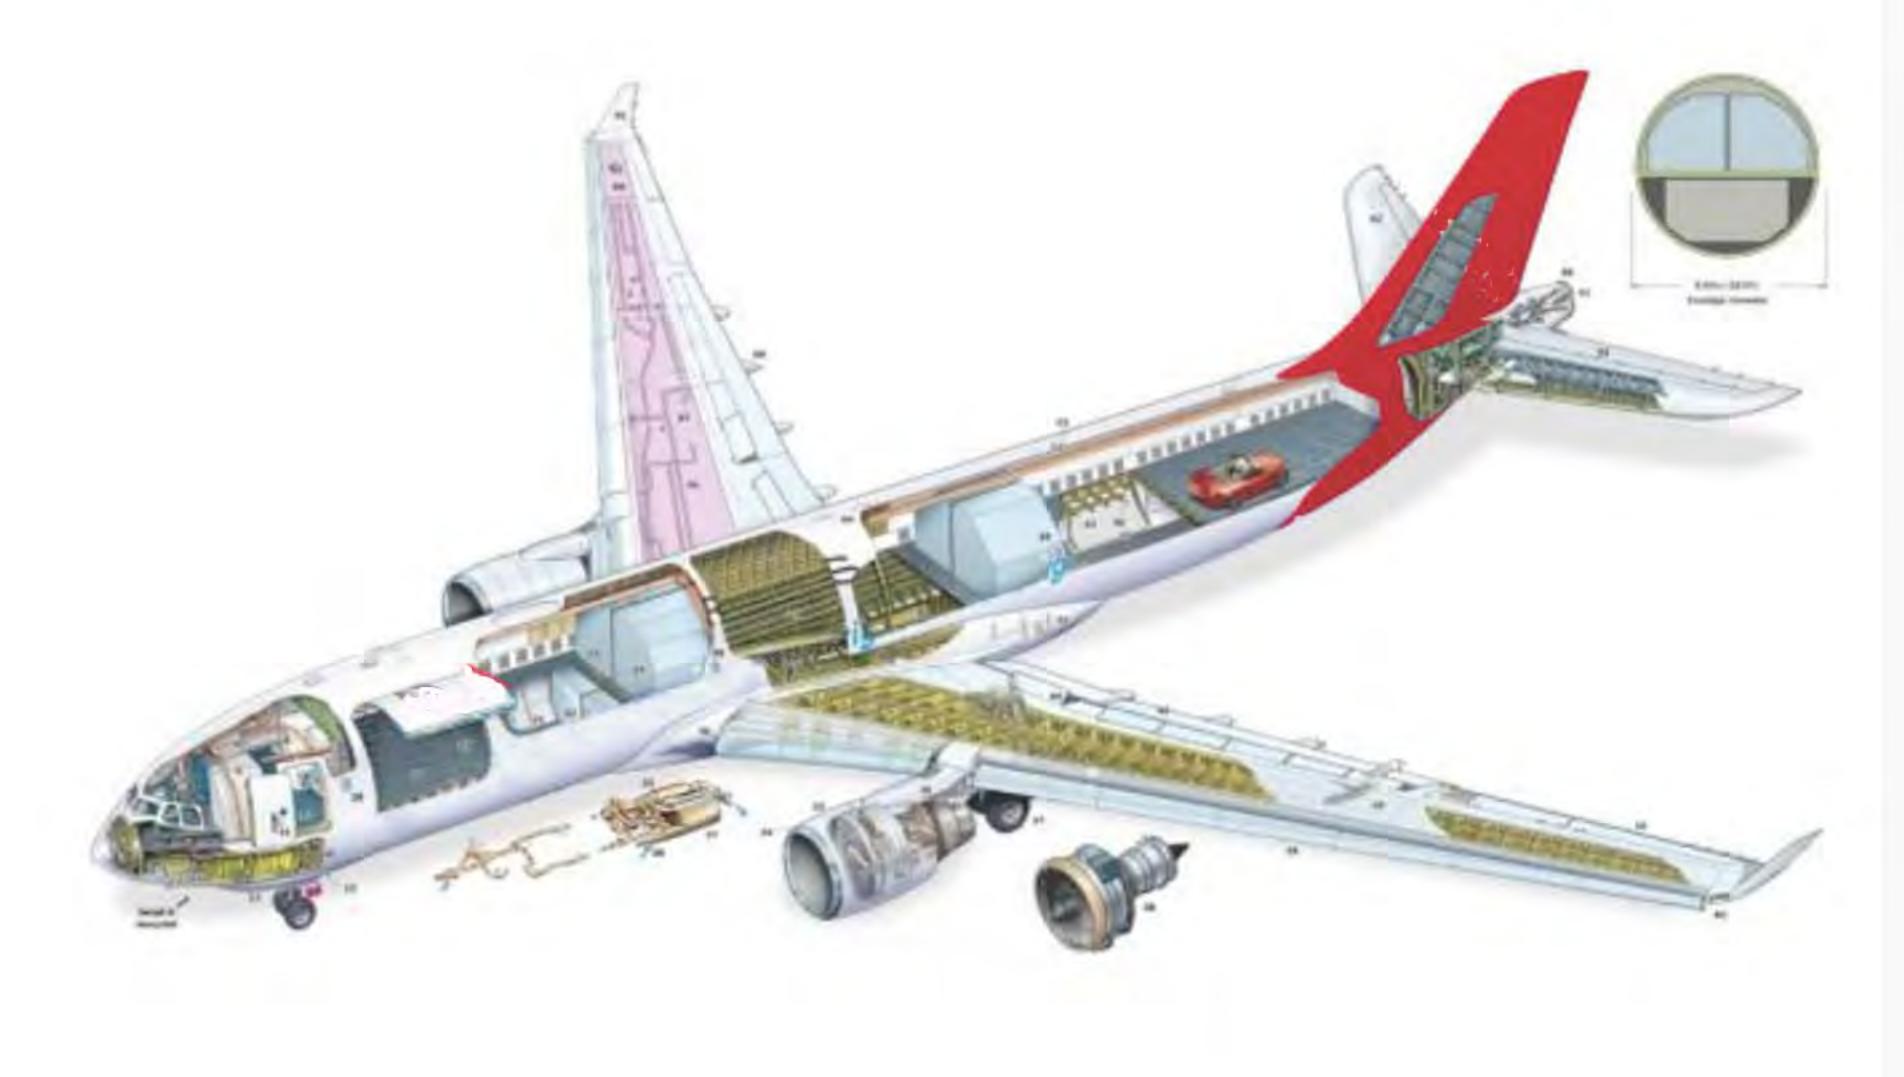

s (540 + 607 ft3) = 1,147 ft3

(23) 96- x 125-in x 10-ft contoured pallets (at 745 ft3) 17,135 ft3

(5) 96- x 125-in x 8-ft pallets (at 613 ft3) 3,065 ft3

Total: (30) 96- x 125-in pallet positions 21,347 ft3





#### Main Deck Side Cargo Door

44 in

47 in

(119 cm)

**Bulk Cargo Compartment Door** 

#### Lower Deck



Lower Cargo Compartment Doors

#### Main Deck

#### B767-300ERF

#### FREIGHTER CARGO ARRANGEMENT







| Technical Specs  | 767F                  |
|------------------|-----------------------|
| Payload kg (lbs) | 52,480 (115,700)      |
| Range nm         | 3,255                 |
| Length           | 54.94 m (180 ft 3 in) |
| Wingspan         | 47.57 m (156 ft 1 in) |
| Height           | 15.85 m (52 ft)       |

#### A330-200F

#### FREIGHTER CARGO ARRANGEMENT









#### A340-600F

#### FREIGHTER CARGO ARRANGEMENT



















### Scope Overview Phase three







# Scope Overview (Ex HSV Air solution)







HSV to BOGB767-300ERF

# pe Overview - MexicoWings



# Overview - MexicoWings