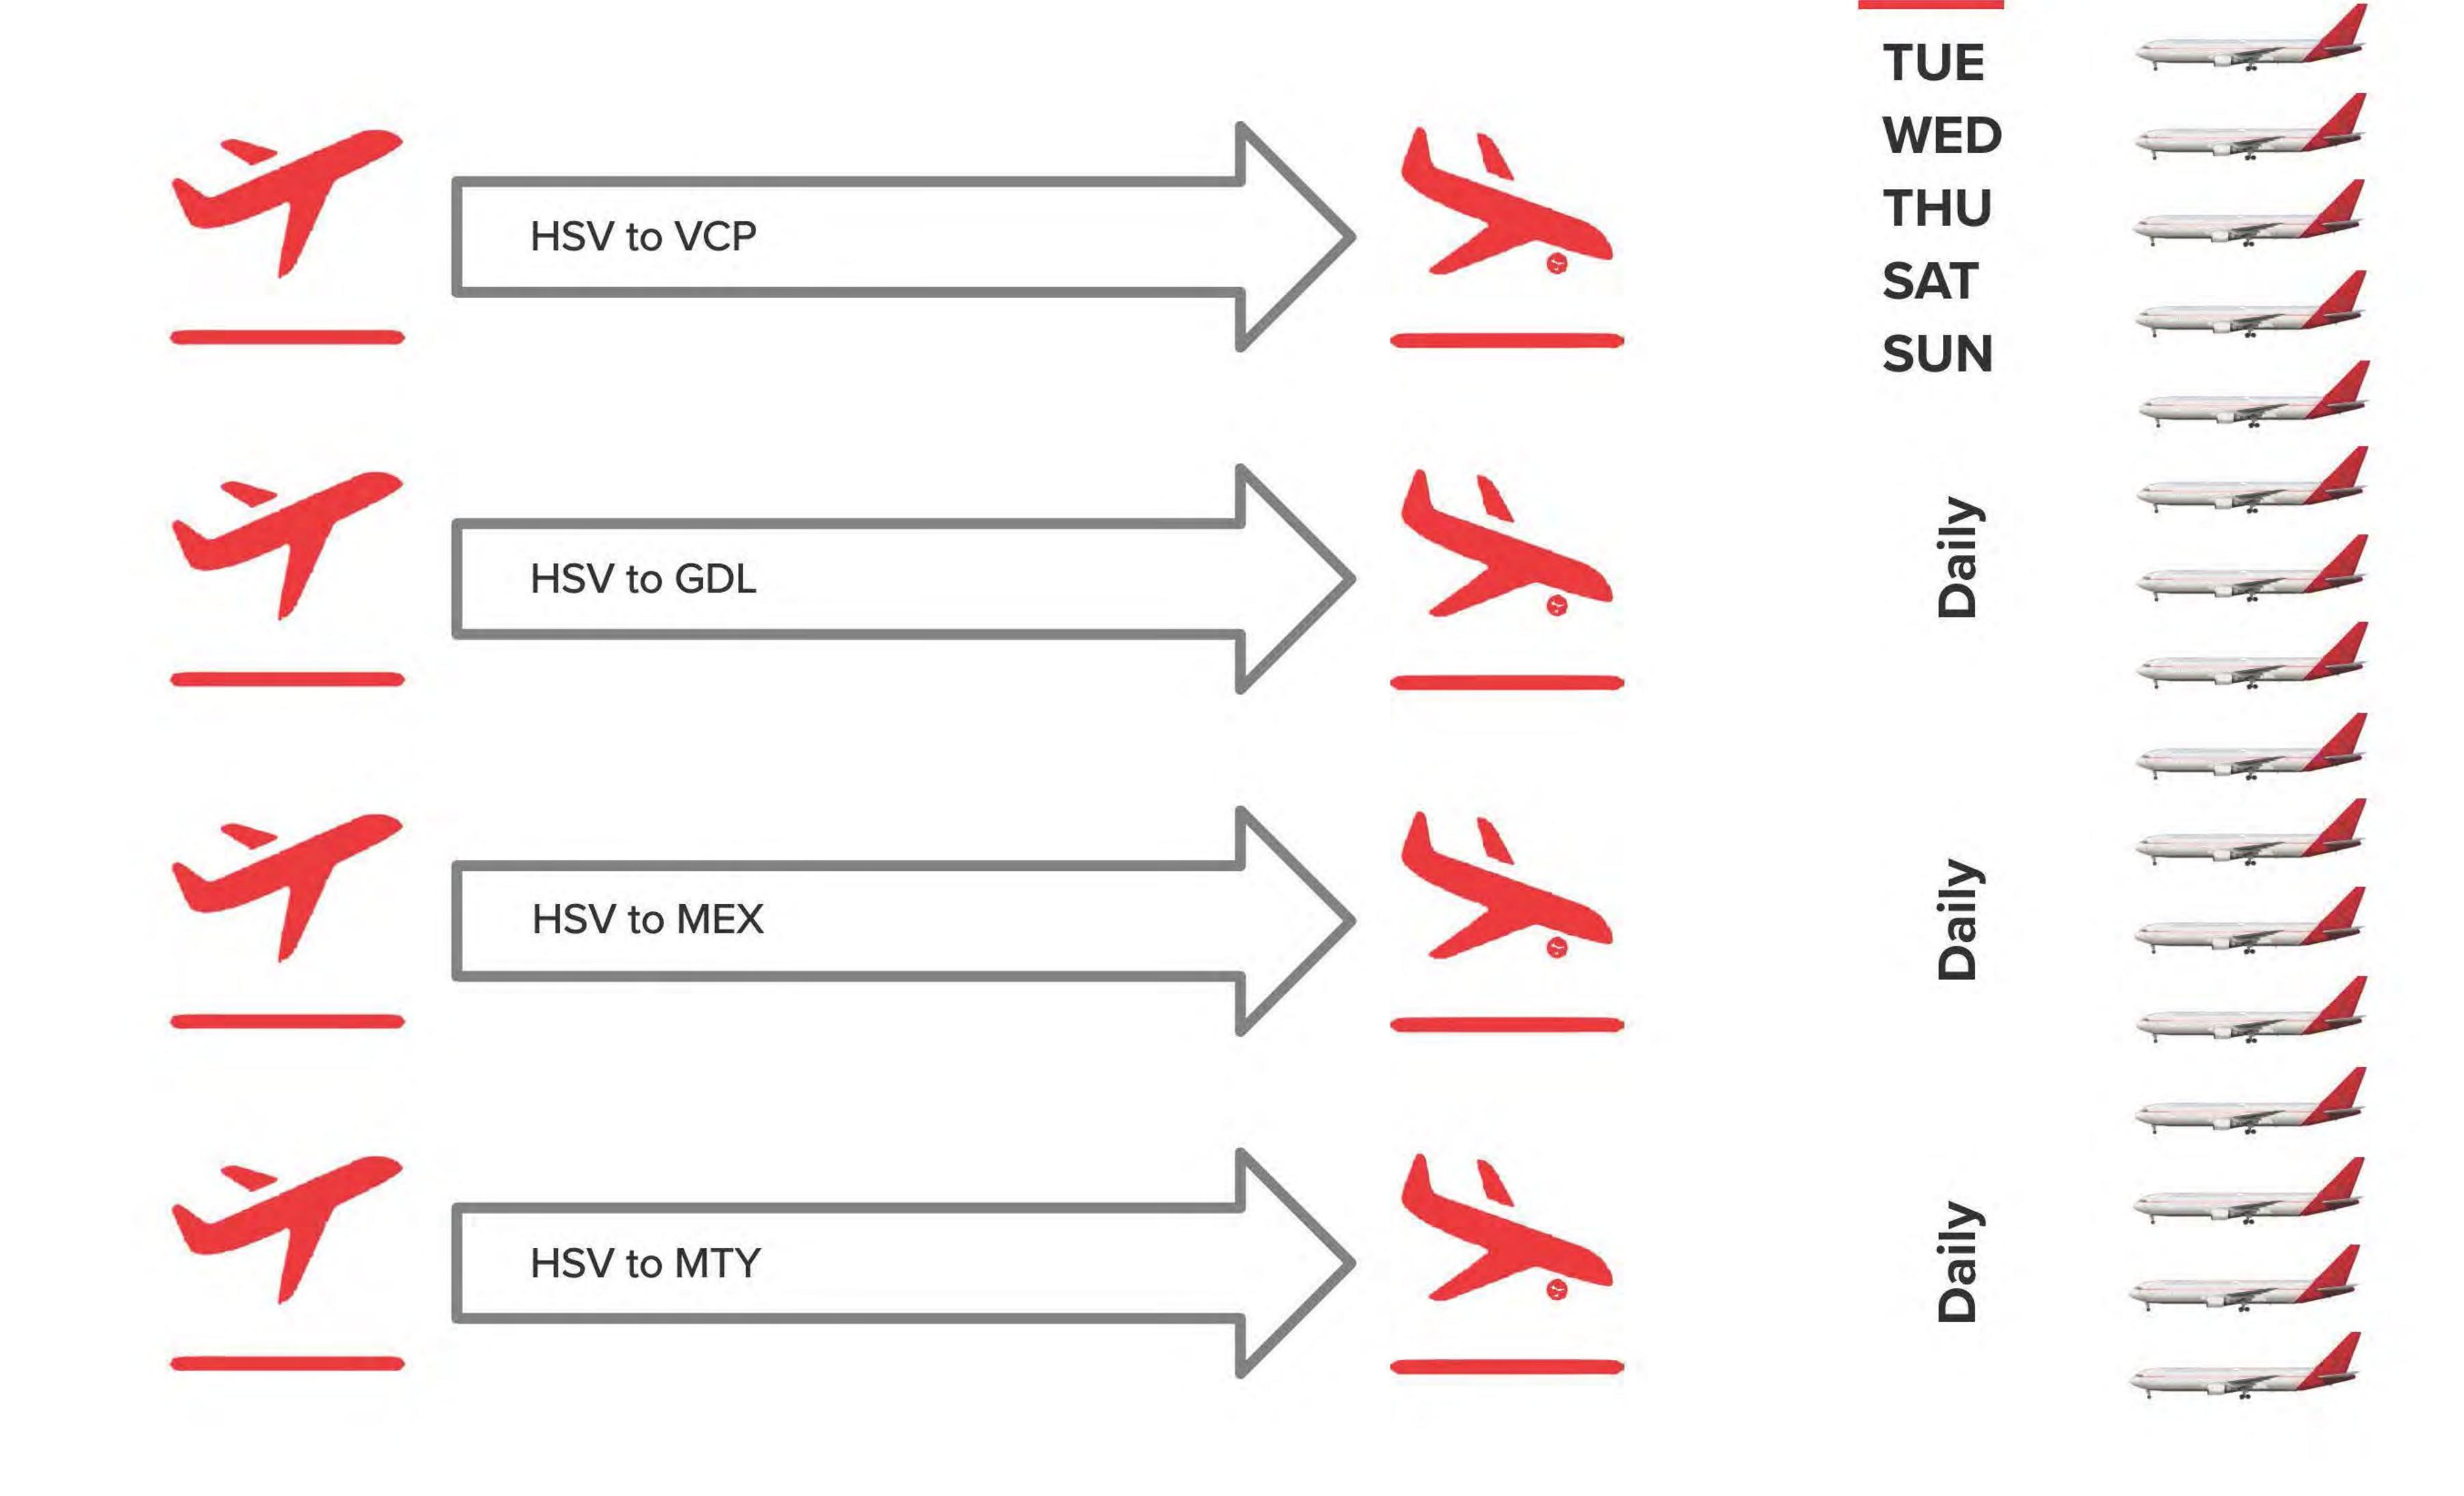

# Scope Overview (Ex HSV Air solution)

HSV to BOGB767-300ERF

# pe Overview - MexicoWings

# Overview - MexicoWings