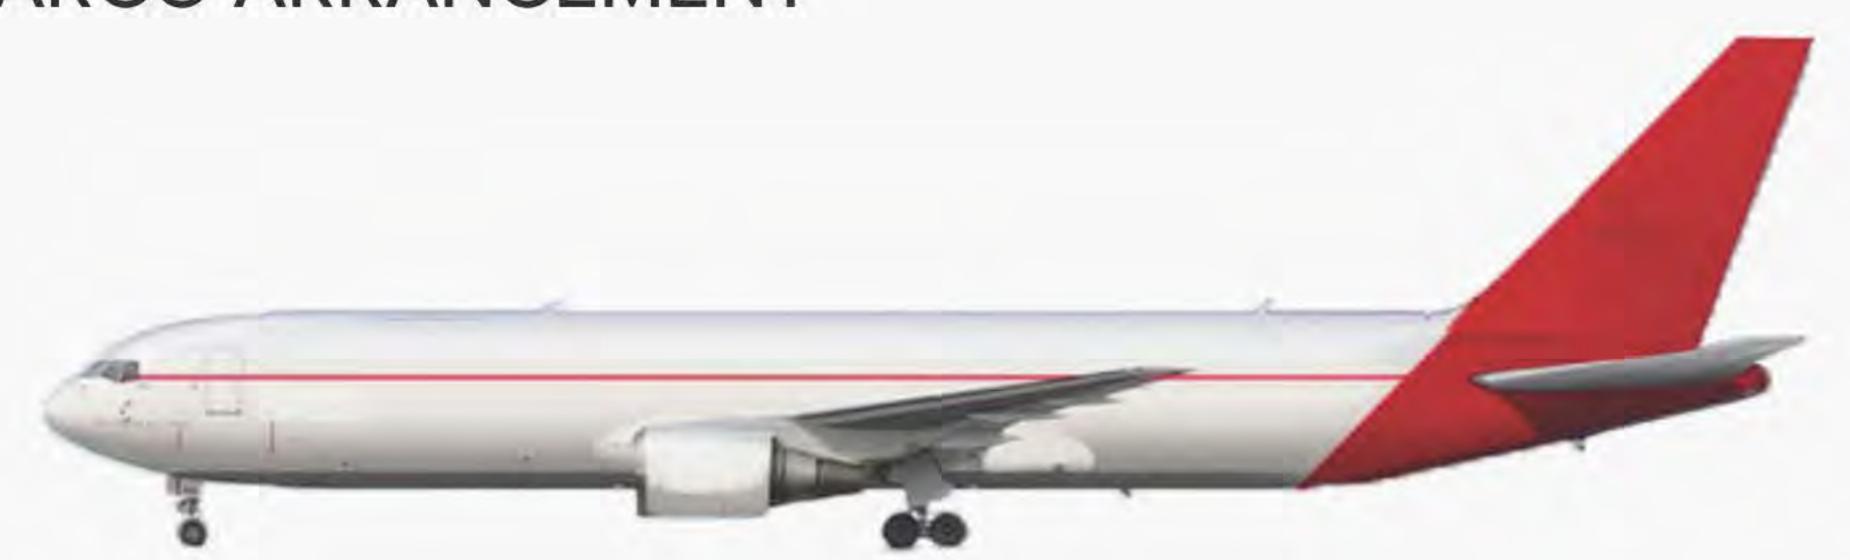

#### B767-300ERF

#### FREIGHTER CARGO ARRANGEMENT

| Technical Specs  | 767F                  |
|------------------|-----------------------|
| Payload kg (lbs) | 52,480 (115,700)      |
| Range nm         | 3,255                 |
| Length           | 54.94 m (180 ft 3 in) |
| Wingspan         | 47.57 m (156 ft 1 in) |
| Height           | 15.85 m (52 ft)       |