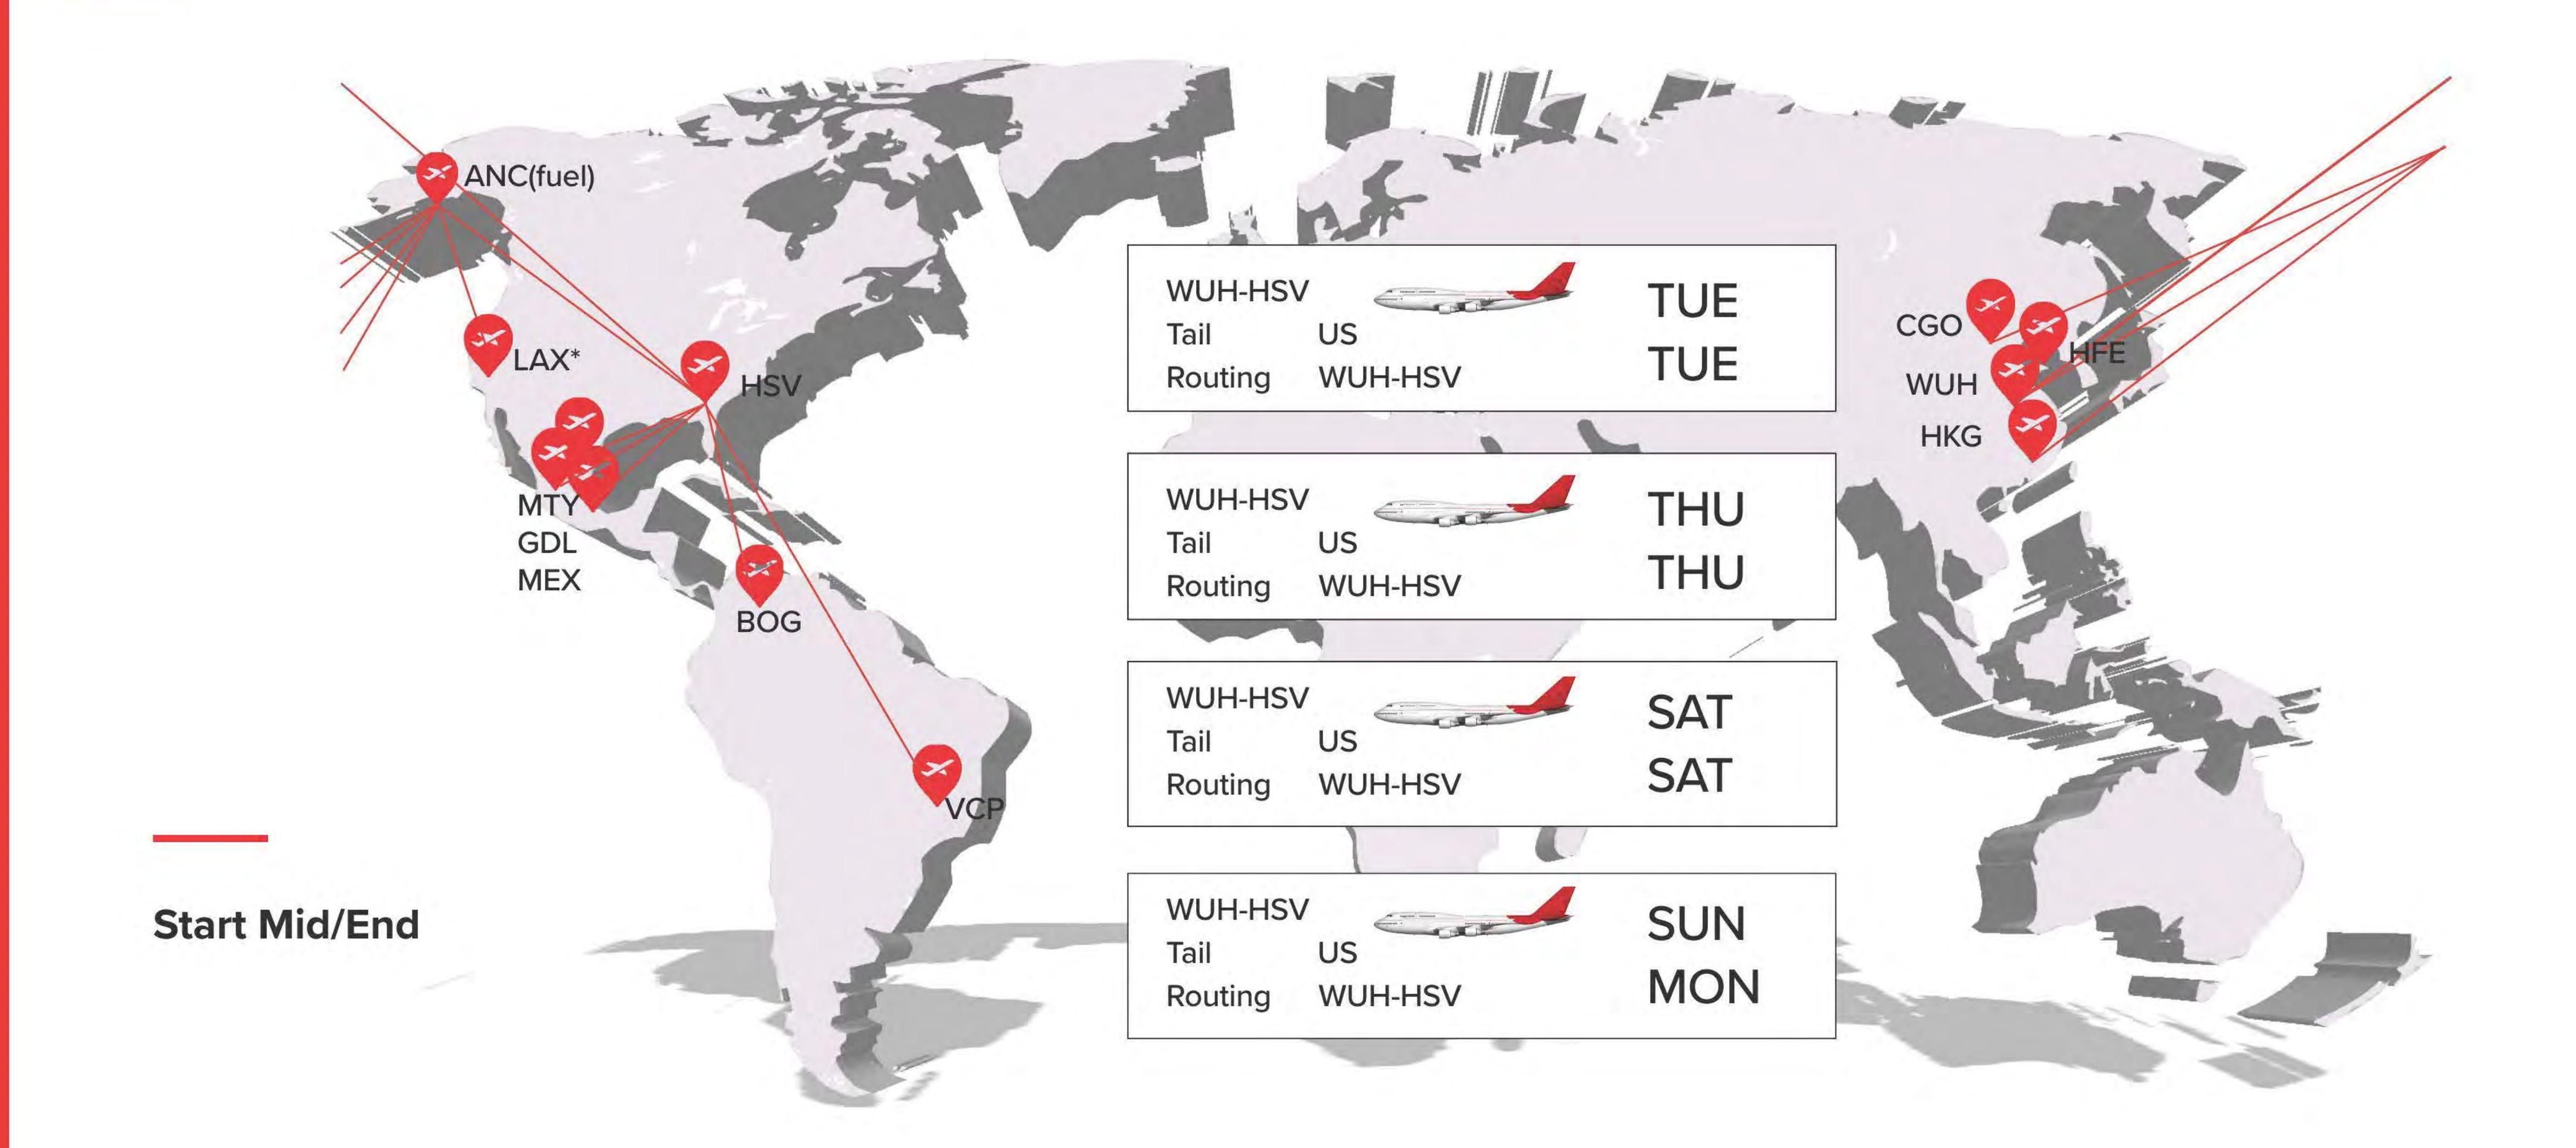

pallets (at 745 ft3) 17,135 ft3

(5) 96- x 125-in x 8-ft pallets (at 613 ft3) 3,065 ft3

Total: (30) 96- x 125-in pallet positions 21,347 ft3





#### Main Deck Side Cargo Door

44 in

47 in

(119 cm)

**Bulk Cargo Compartment Door** 

#### Lower Deck



Lower Cargo Compartment Doors

#### Main Deck

#### B767-300ERF

#### FREIGHTER CARGO ARRANGEMENT







| Technical Specs  | 767F                  |
|------------------|-----------------------|
| Payload kg (lbs) | 52,480 (115,700)      |
| Range nm         | 3,255                 |
| Length           | 54.94 m (180 ft 3 in) |
| Wingspan         | 47.57 m (156 ft 1 in) |
| Height           | 15.85 m (52 ft)       |

#### A330-200F

#### FREIGHTER CARGO ARRANGEMENT









#### A340-600F

#### FREIGHTER CARGO ARRANGEMENT



















### Scope Overview Phase three







# Scope Overview (Ex HSV Air solution)







HSV to BOGB767-300ERF

# pe Overview - MexicoWings



# Overview - MexicoWings