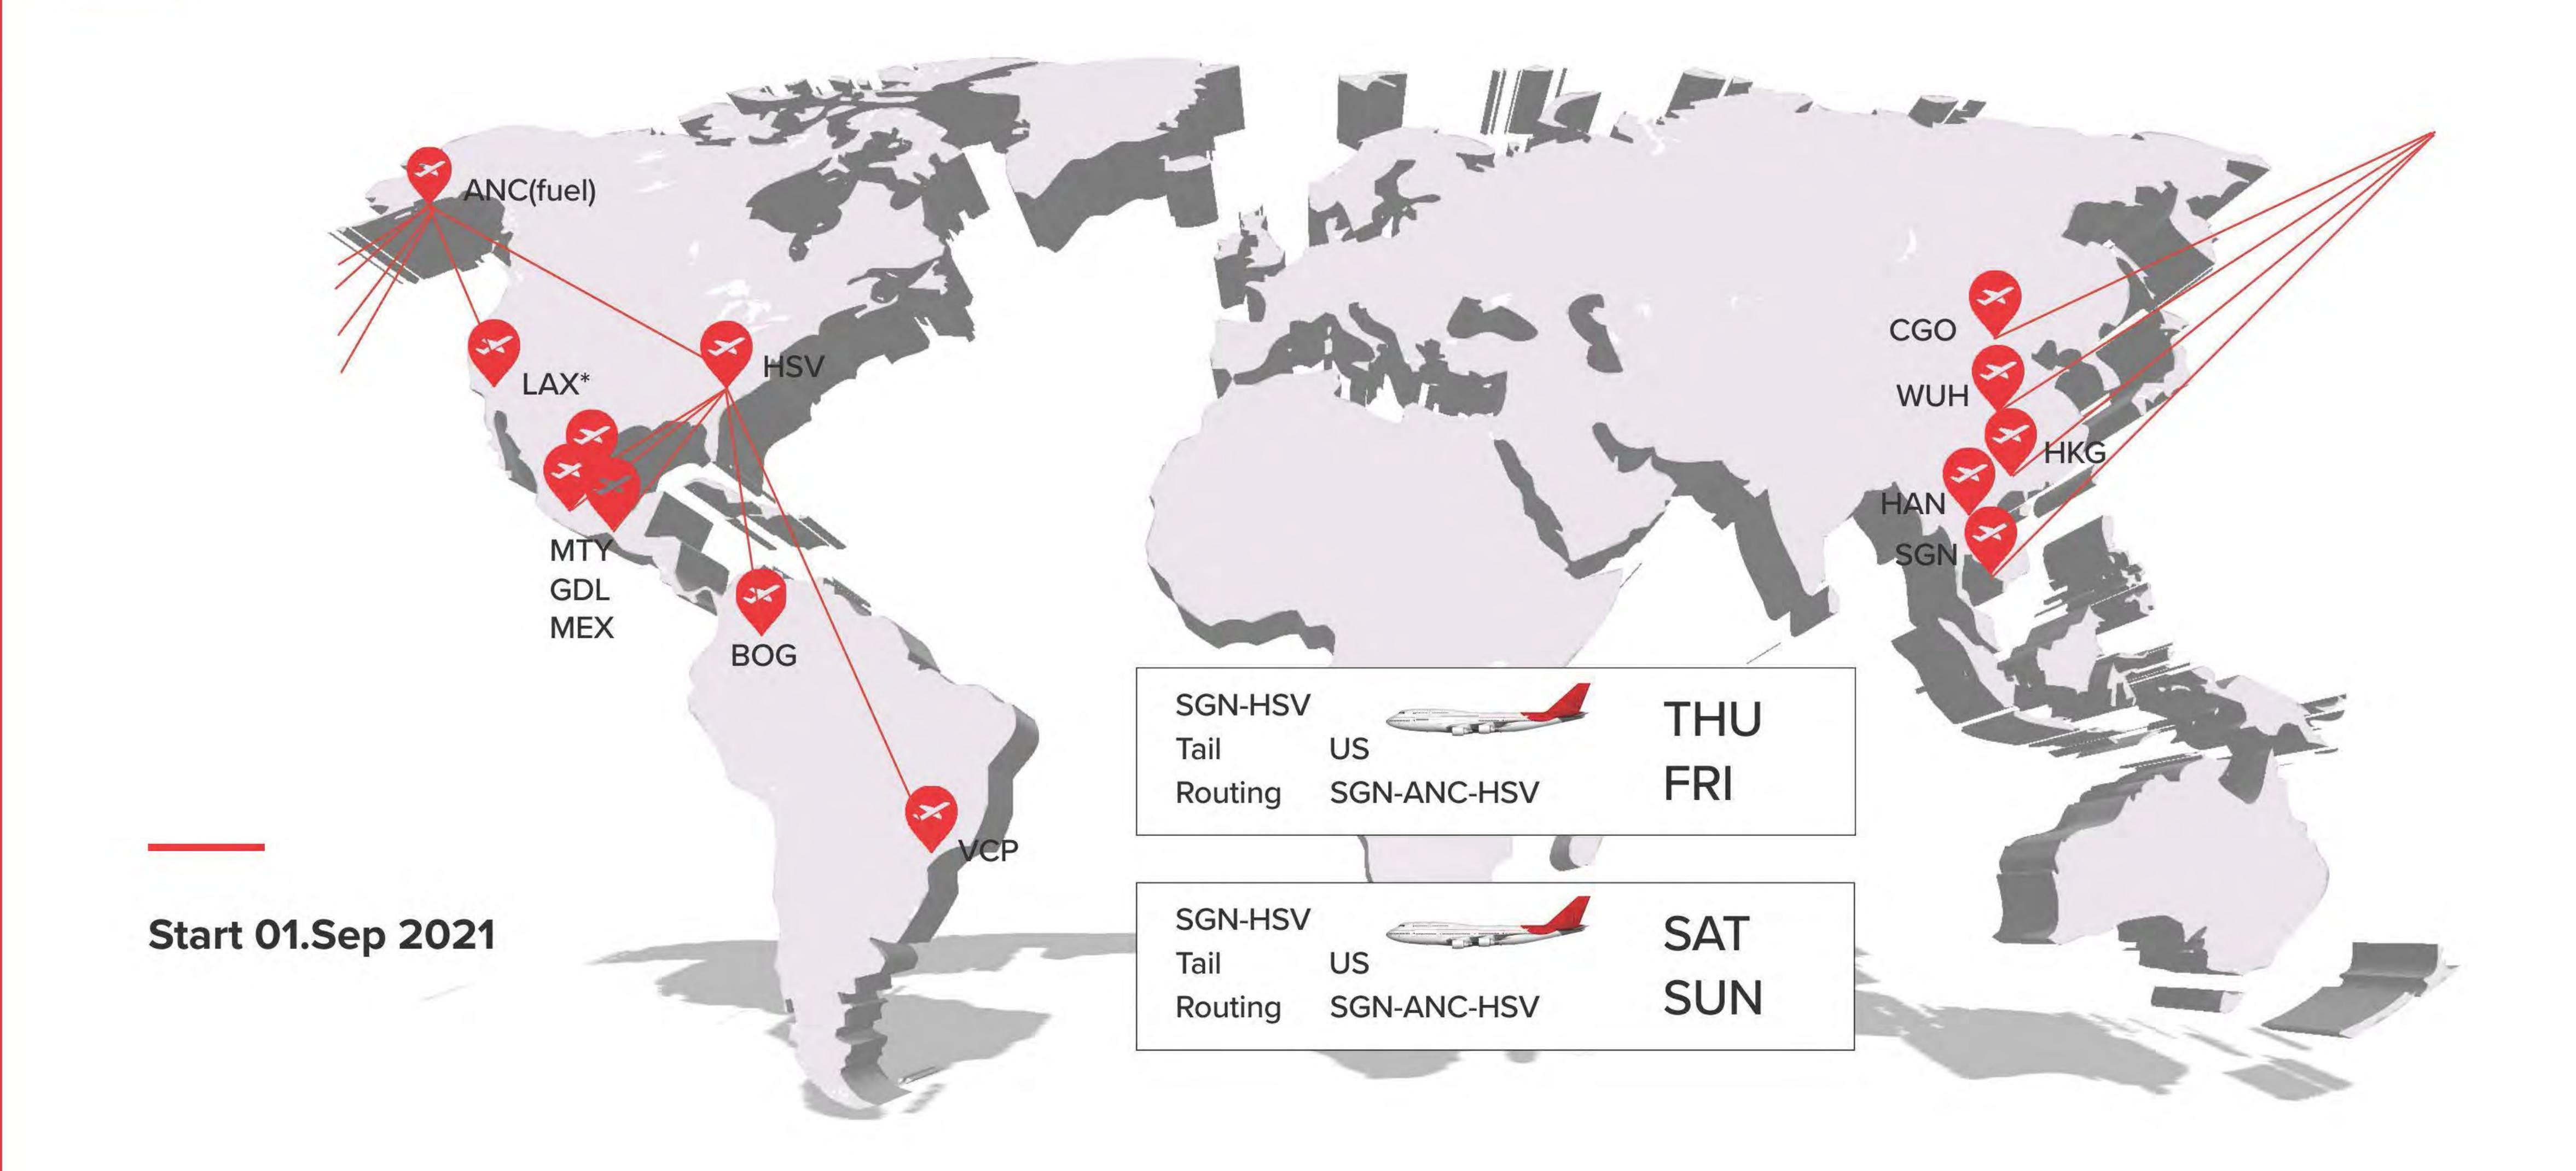

) 96- x 125-in x 8-ft pallets (at 613 ft3) 3,065 ft3

Total: (30) 96- x 125-in pallet positions 21,347 ft3





#### Main Deck Side Cargo Door

44 in

47 in

(119 cm)

**Bulk Cargo Compartment Door** 

#### Lower Deck



Lower Cargo Compartment Doors

#### Main Deck

#### B767-300ERF

#### FREIGHTER CARGO ARRANGEMENT







| Technical Specs  | 767F                  |
|------------------|-----------------------|
| Payload kg (lbs) | 52,480 (115,700)      |
| Range nm         | 3,255                 |
| Length           | 54.94 m (180 ft 3 in) |
| Wingspan         | 47.57 m (156 ft 1 in) |
| Height           | 15.85 m (52 ft)       |

#### A330-200F

#### FREIGHTER CARGO ARRANGEMENT









#### A340-600F

#### FREIGHTER CARGO ARRANGEMENT



















### Scope Overview Phase three







# Scope Overview (Ex HSV Air solution)







HSV to BOGB767-300ERF

# pe Overview - MexicoWings



# Overview - MexicoWings