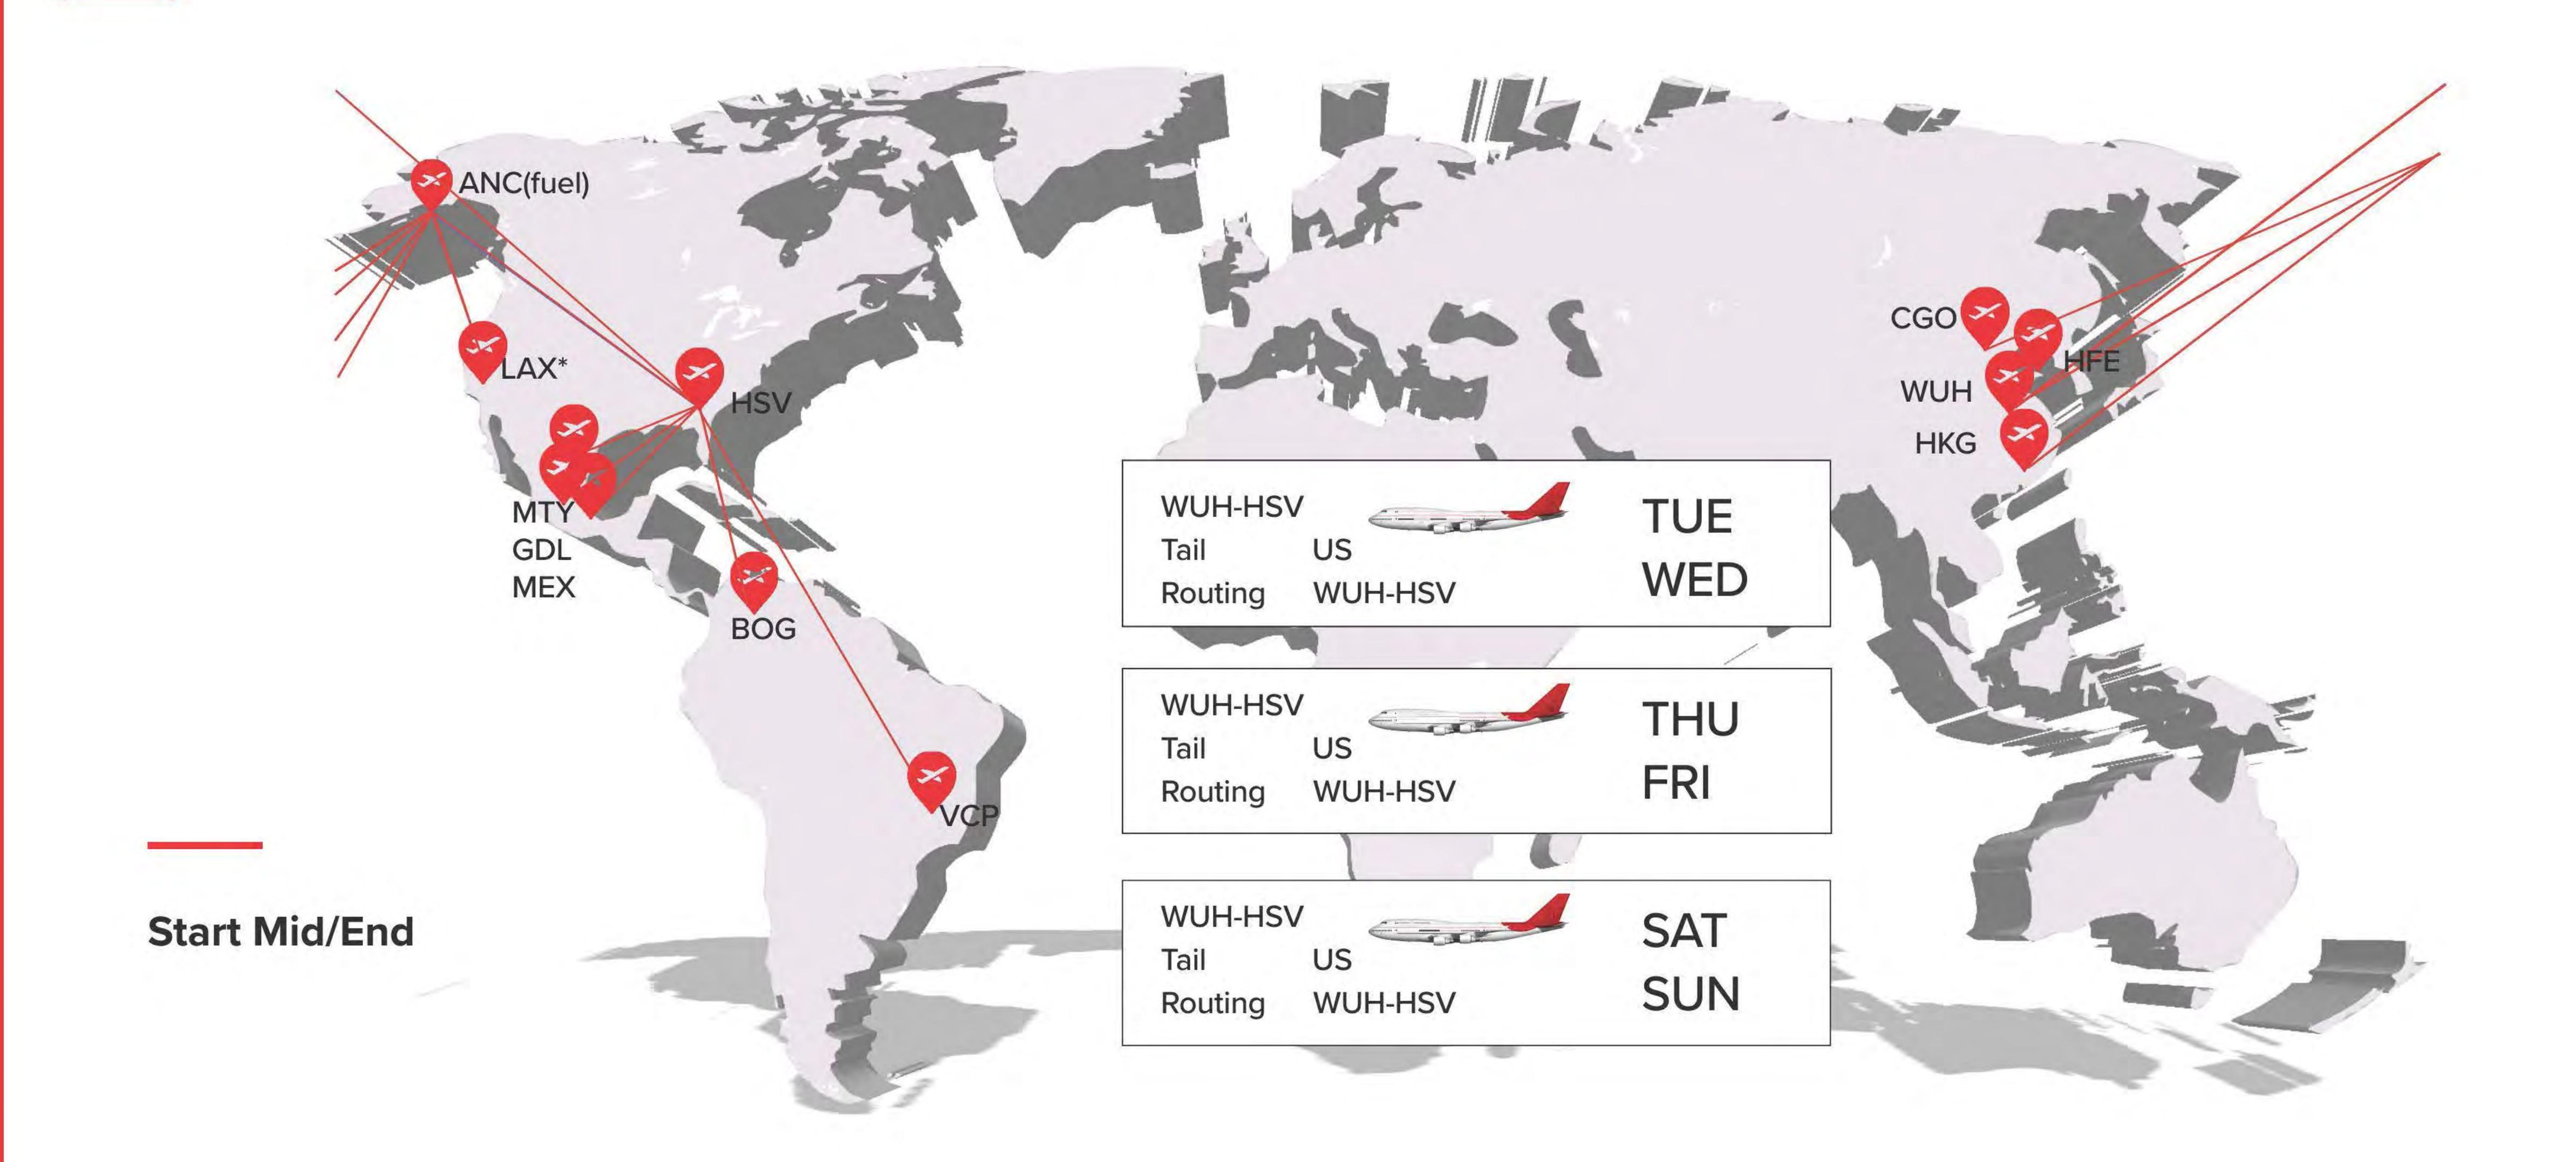

allets (at 745 ft3) 17,135 ft3

(5) 96- x 125-in x 8-ft pallets (at 613 ft3) 3,065 ft3

Total: (30) 96- x 125-in pallet positions 21,347 ft3





#### Main Deck Side Cargo Door

44 in

47 in

(119 cm)

**Bulk Cargo Compartment Door** 

#### Lower Deck



Lower Cargo Compartment Doors

#### Main Deck

#### B767-300ERF

#### FREIGHTER CARGO ARRANGEMENT







| Technical Specs  | 767F                  |
|------------------|-----------------------|
| Payload kg (lbs) | 52,480 (115,700)      |
| Range nm         | 3,255                 |
| Length           | 54.94 m (180 ft 3 in) |
| Wingspan         | 47.57 m (156 ft 1 in) |
| Height           | 15.85 m (52 ft)       |

#### A330-200F

#### FREIGHTER CARGO ARRANGEMENT









#### A340-600F

#### FREIGHTER CARGO ARRANGEMENT



















### Scope Overview Phase three







# Scope Overview (Ex HSV Air solution)







HSV to BOGB767-300ERF

# pe Overview - MexicoWings



# Overview - MexicoWings