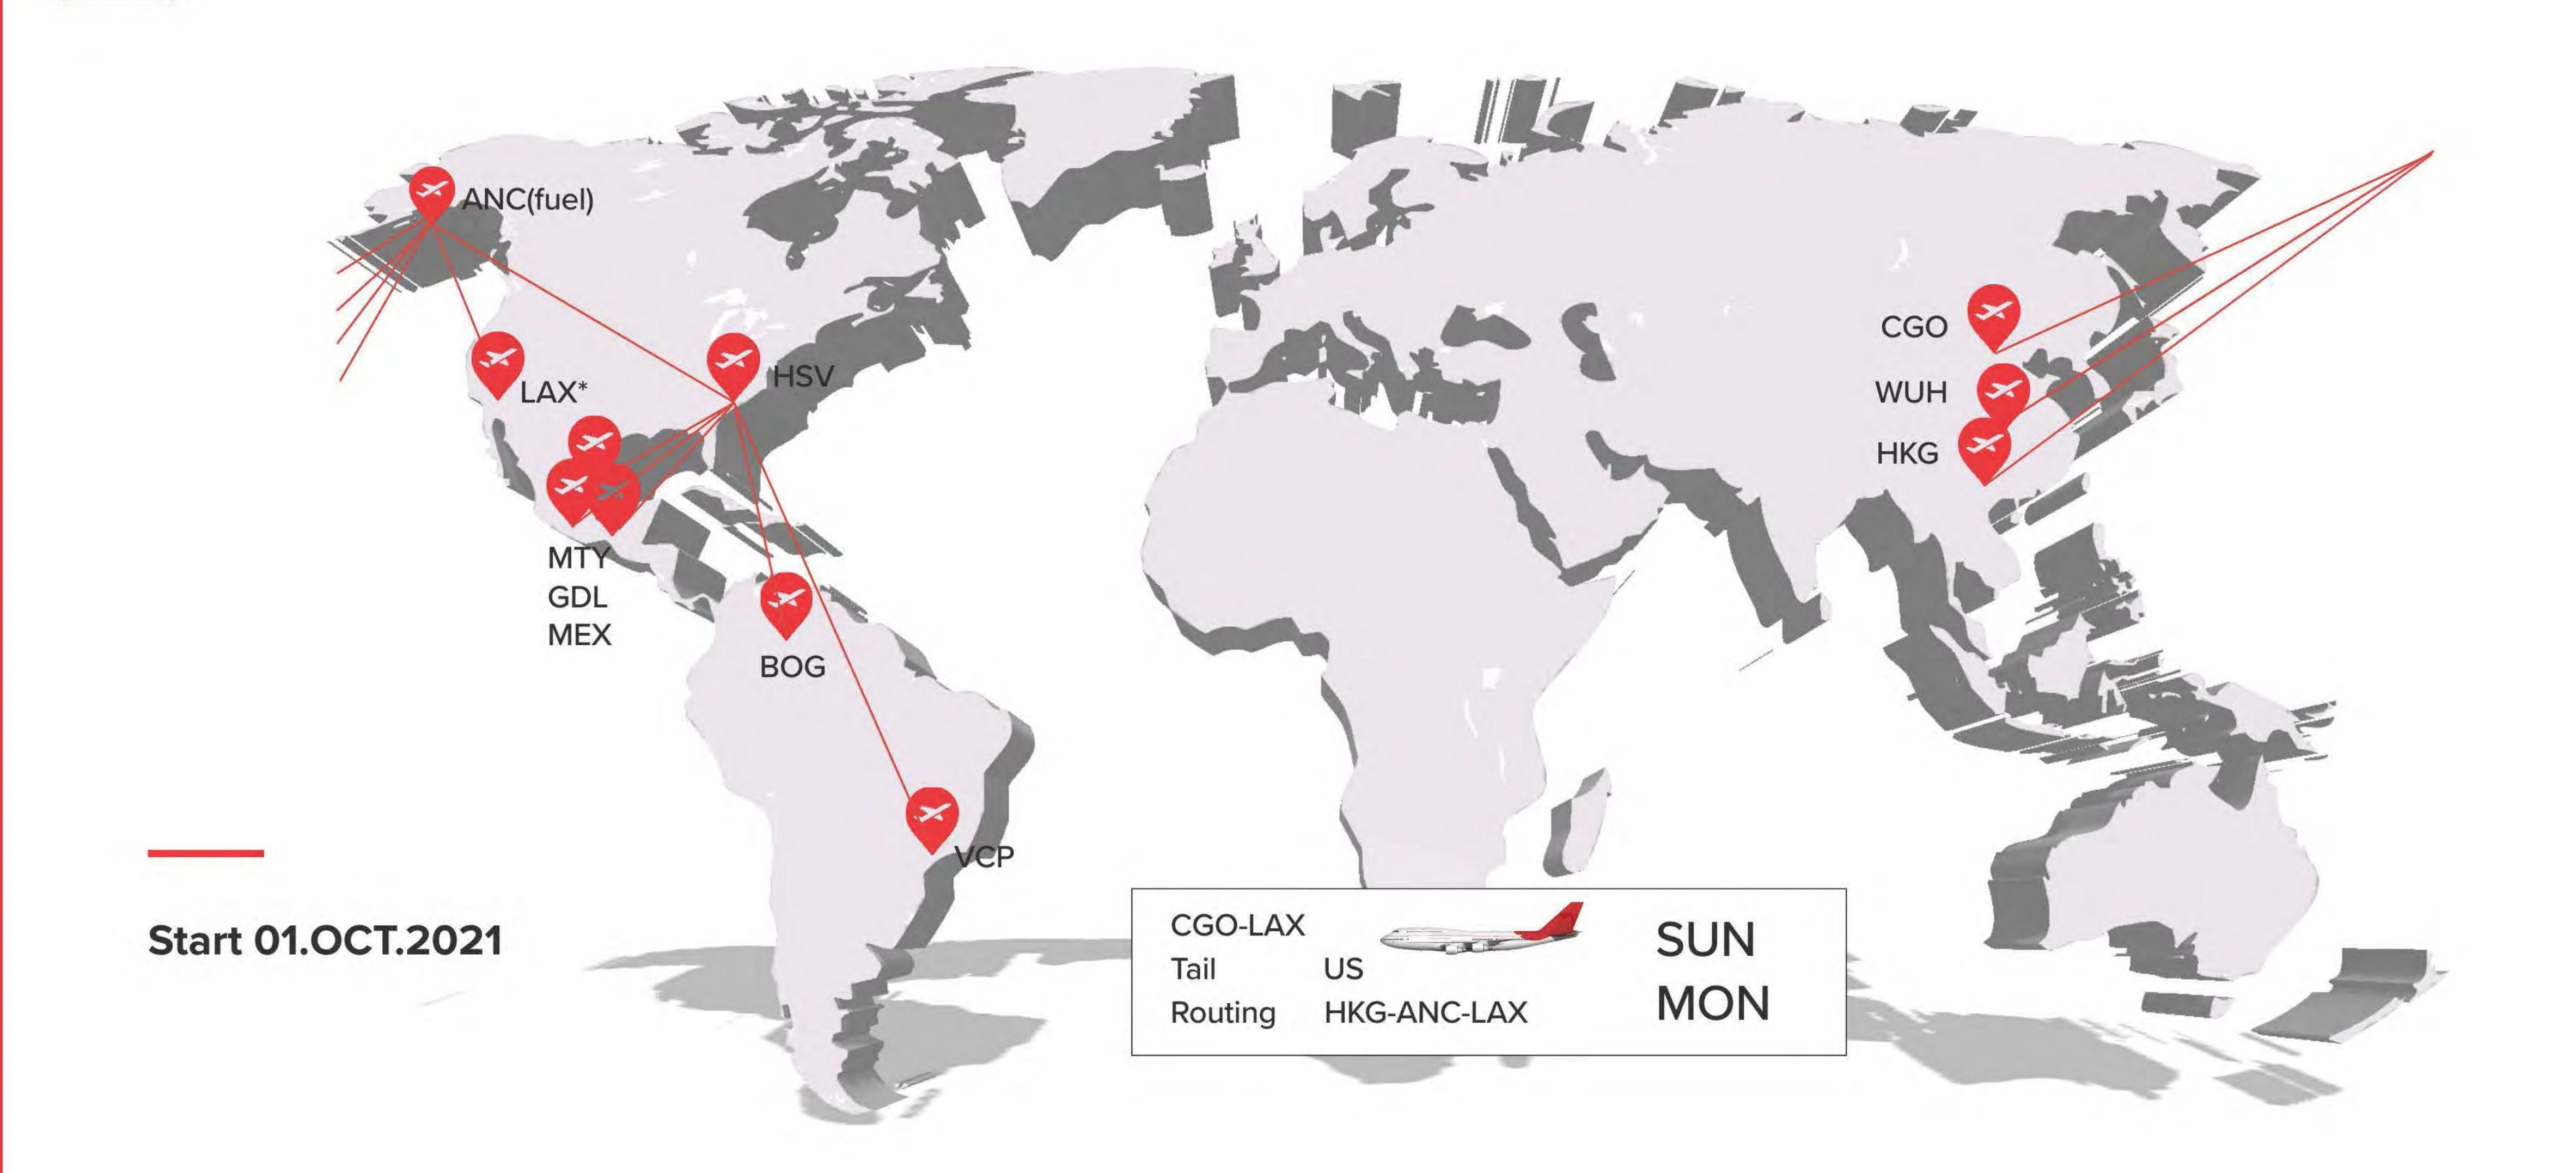

96- x 125-in x 8-ft pallets (at 613 ft3) 3,065 ft3

Total: (30) 96- x 125-in pallet positions 21,347 ft3





#### Main Deck Side Cargo Door

44 in

47 in

(119 cm)

**Bulk Cargo Compartment Door** 

#### Lower Deck



Lower Cargo Compartment Doors

#### Main Deck

#### B767-300ERF

#### FREIGHTER CARGO ARRANGEMENT







| Technical Specs  | 767F                  |
|------------------|-----------------------|
| Payload kg (lbs) | 52,480 (115,700)      |
| Range nm         | 3,255                 |
| Length           | 54.94 m (180 ft 3 in) |
| Wingspan         | 47.57 m (156 ft 1 in) |
| Height           | 15.85 m (52 ft)       |

#### A330-200F

#### FREIGHTER CARGO ARRANGEMENT









#### A340-600F

#### FREIGHTER CARGO ARRANGEMENT



















### Scope Overview Phase three







# Scope Overview (Ex HSV Air solution)







HSV to BOGB767-300ERF

# pe Overview - MexicoWings



# Overview - MexicoWings