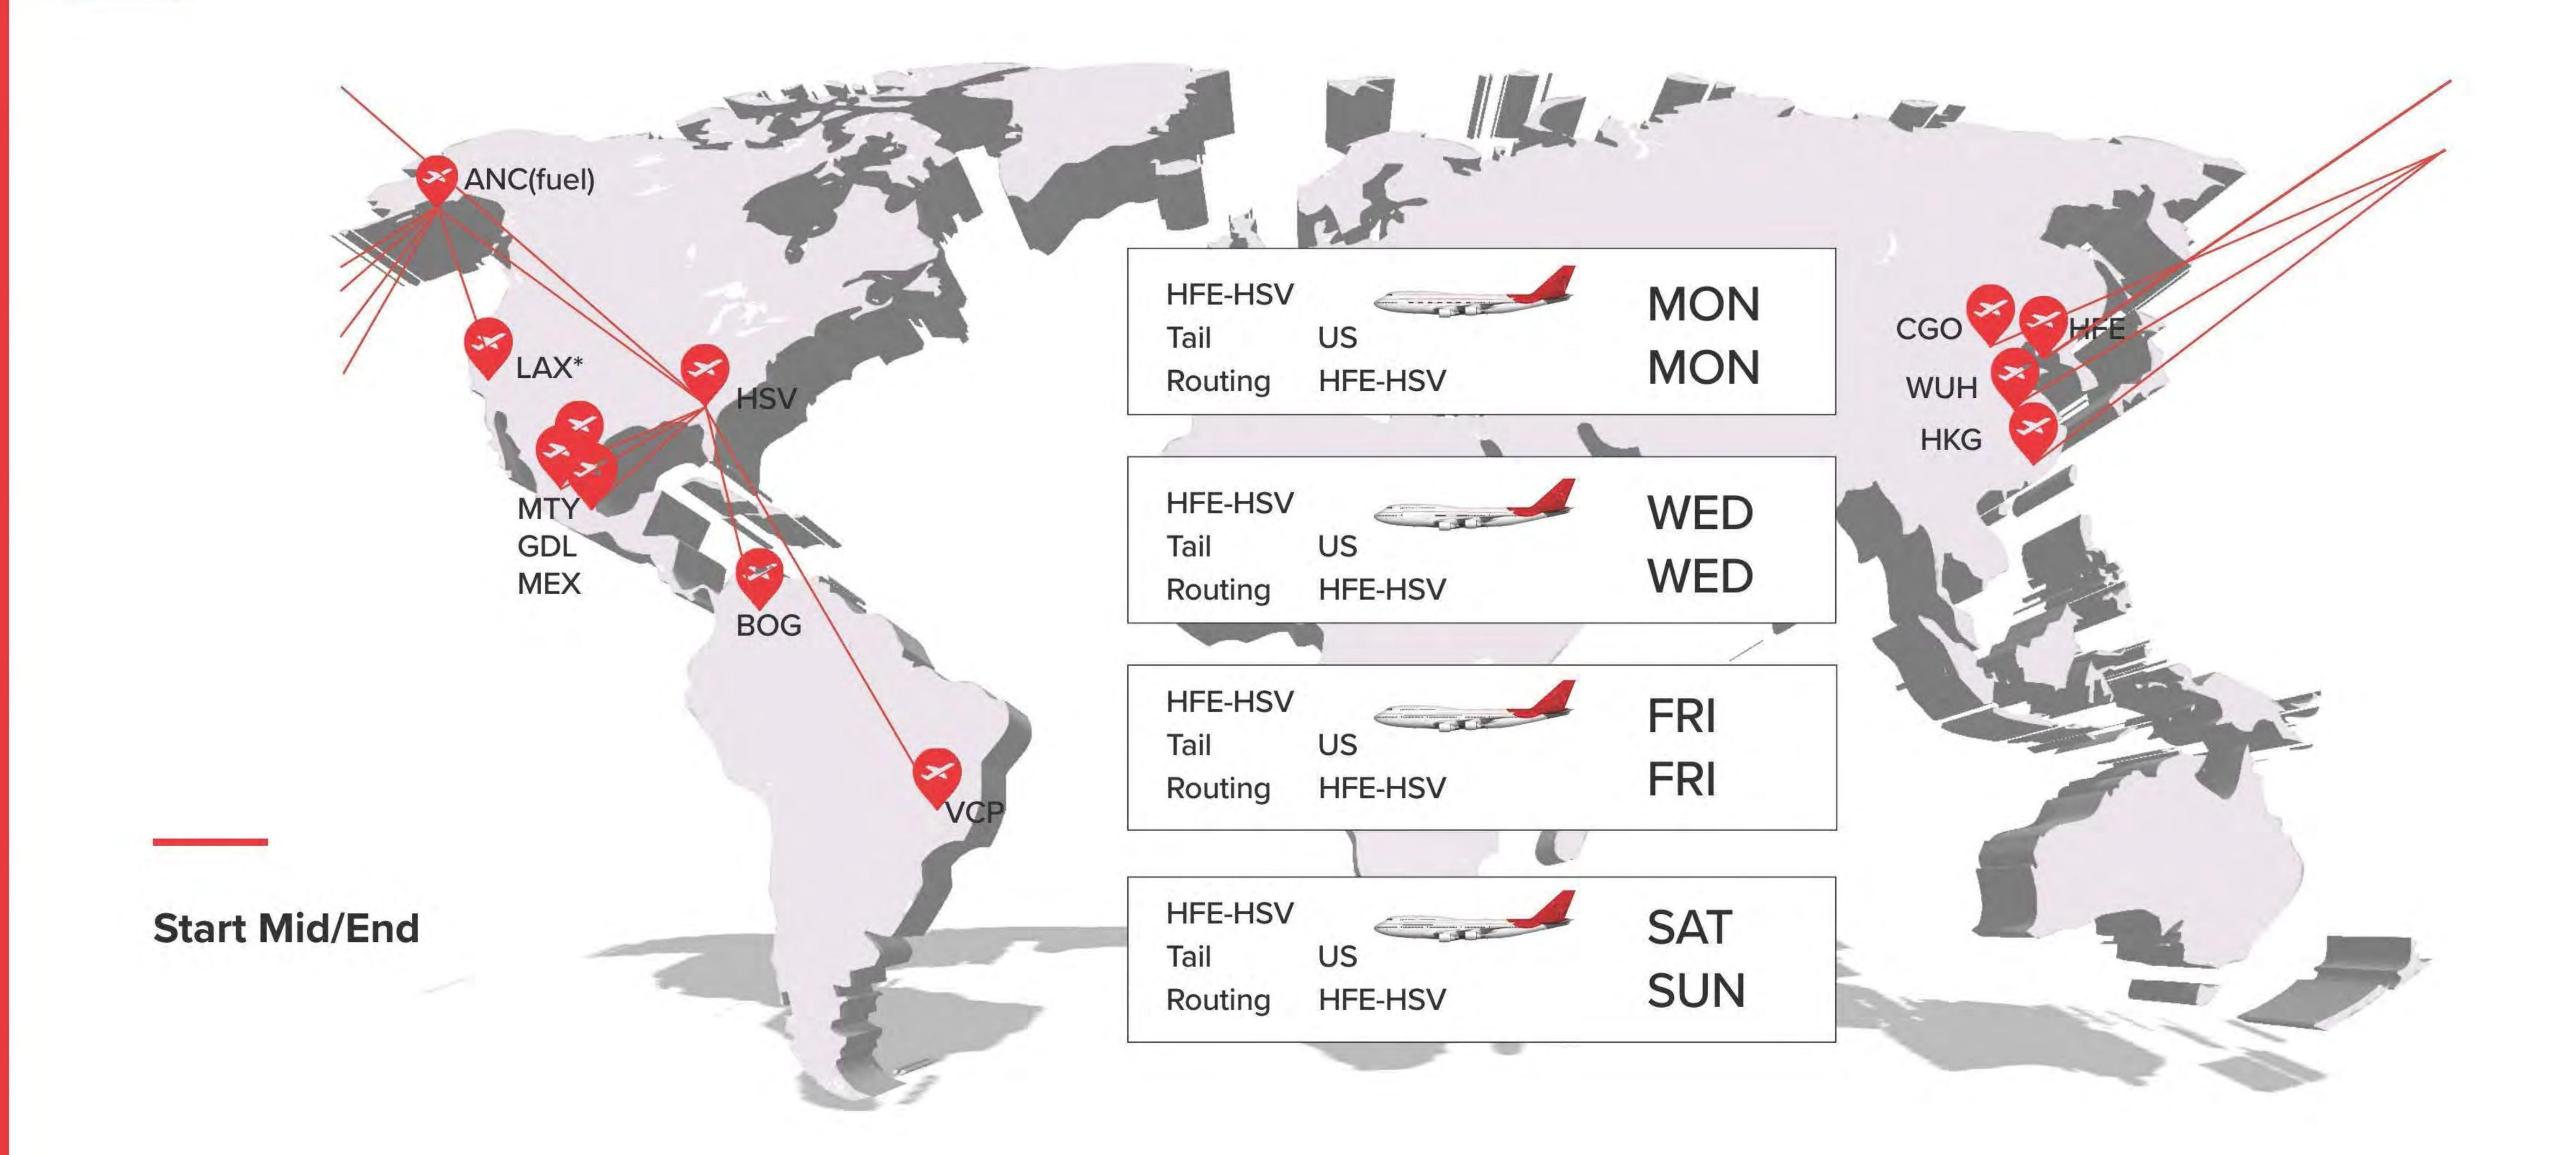

ured pallets (at 745 ft3) 17,135 ft3

(5) 96- x 125-in x 8-ft pallets (at 613 ft3) 3,065 ft3

Total: (30) 96- x 125-in pallet positions 21,347 ft3





#### Main Deck Side Cargo Door

44 in

47 in

(119 cm)

**Bulk Cargo Compartment Door** 

#### Lower Deck



Lower Cargo Compartment Doors

#### Main Deck

#### B767-300ERF

#### FREIGHTER CARGO ARRANGEMENT







| Technical Specs  | 767F                  |
|------------------|-----------------------|
| Payload kg (lbs) | 52,480 (115,700)      |
| Range nm         | 3,255                 |
| Length           | 54.94 m (180 ft 3 in) |
| Wingspan         | 47.57 m (156 ft 1 in) |
| Height           | 15.85 m (52 ft)       |

#### A330-200F

#### FREIGHTER CARGO ARRANGEMENT









#### A340-600F

#### FREIGHTER CARGO ARRANGEMENT



















### Scope Overview Phase three







# Scope Overview (Ex HSV Air solution)







HSV to BOGB767-300ERF

# pe Overview - MexicoWings



# Overview - MexicoWings