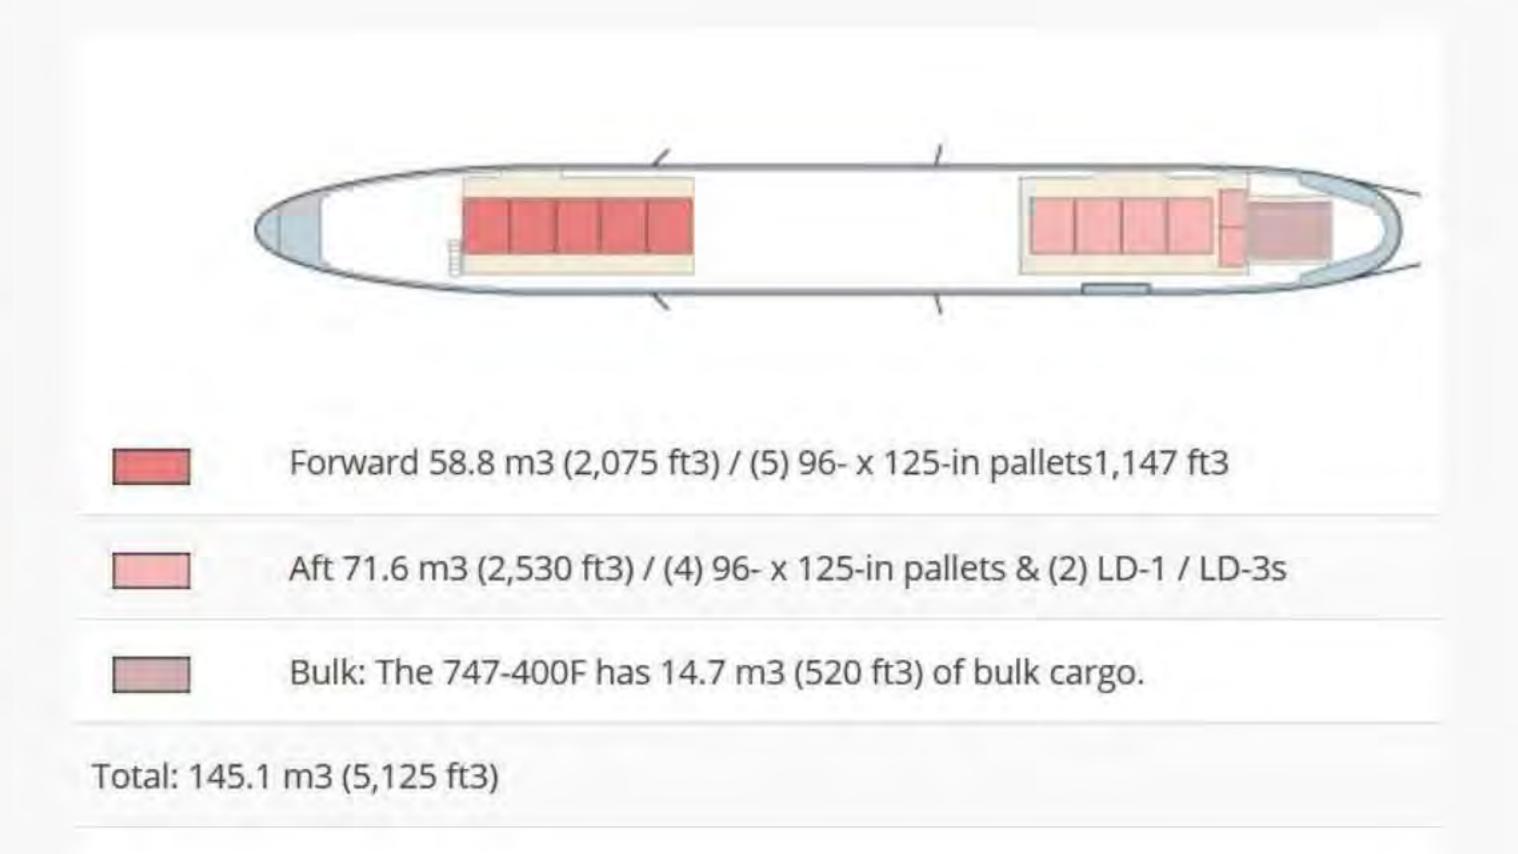

#### FREIGHTER CARGO ARRANGEMENT

(2) 96- x 125-in x 8-ft contoured pallets (540 + 607 ft3) = 1,147 ft3

(23) 96- x 125-in x 10-ft contoured pallets (at 745 ft3) 17,135 ft3

(5) 96- x 125-in x 8-ft pallets (at 613 ft3) 3,065 ft3

Total: (30) 96- x 125-in pallet positions 21,347 ft3