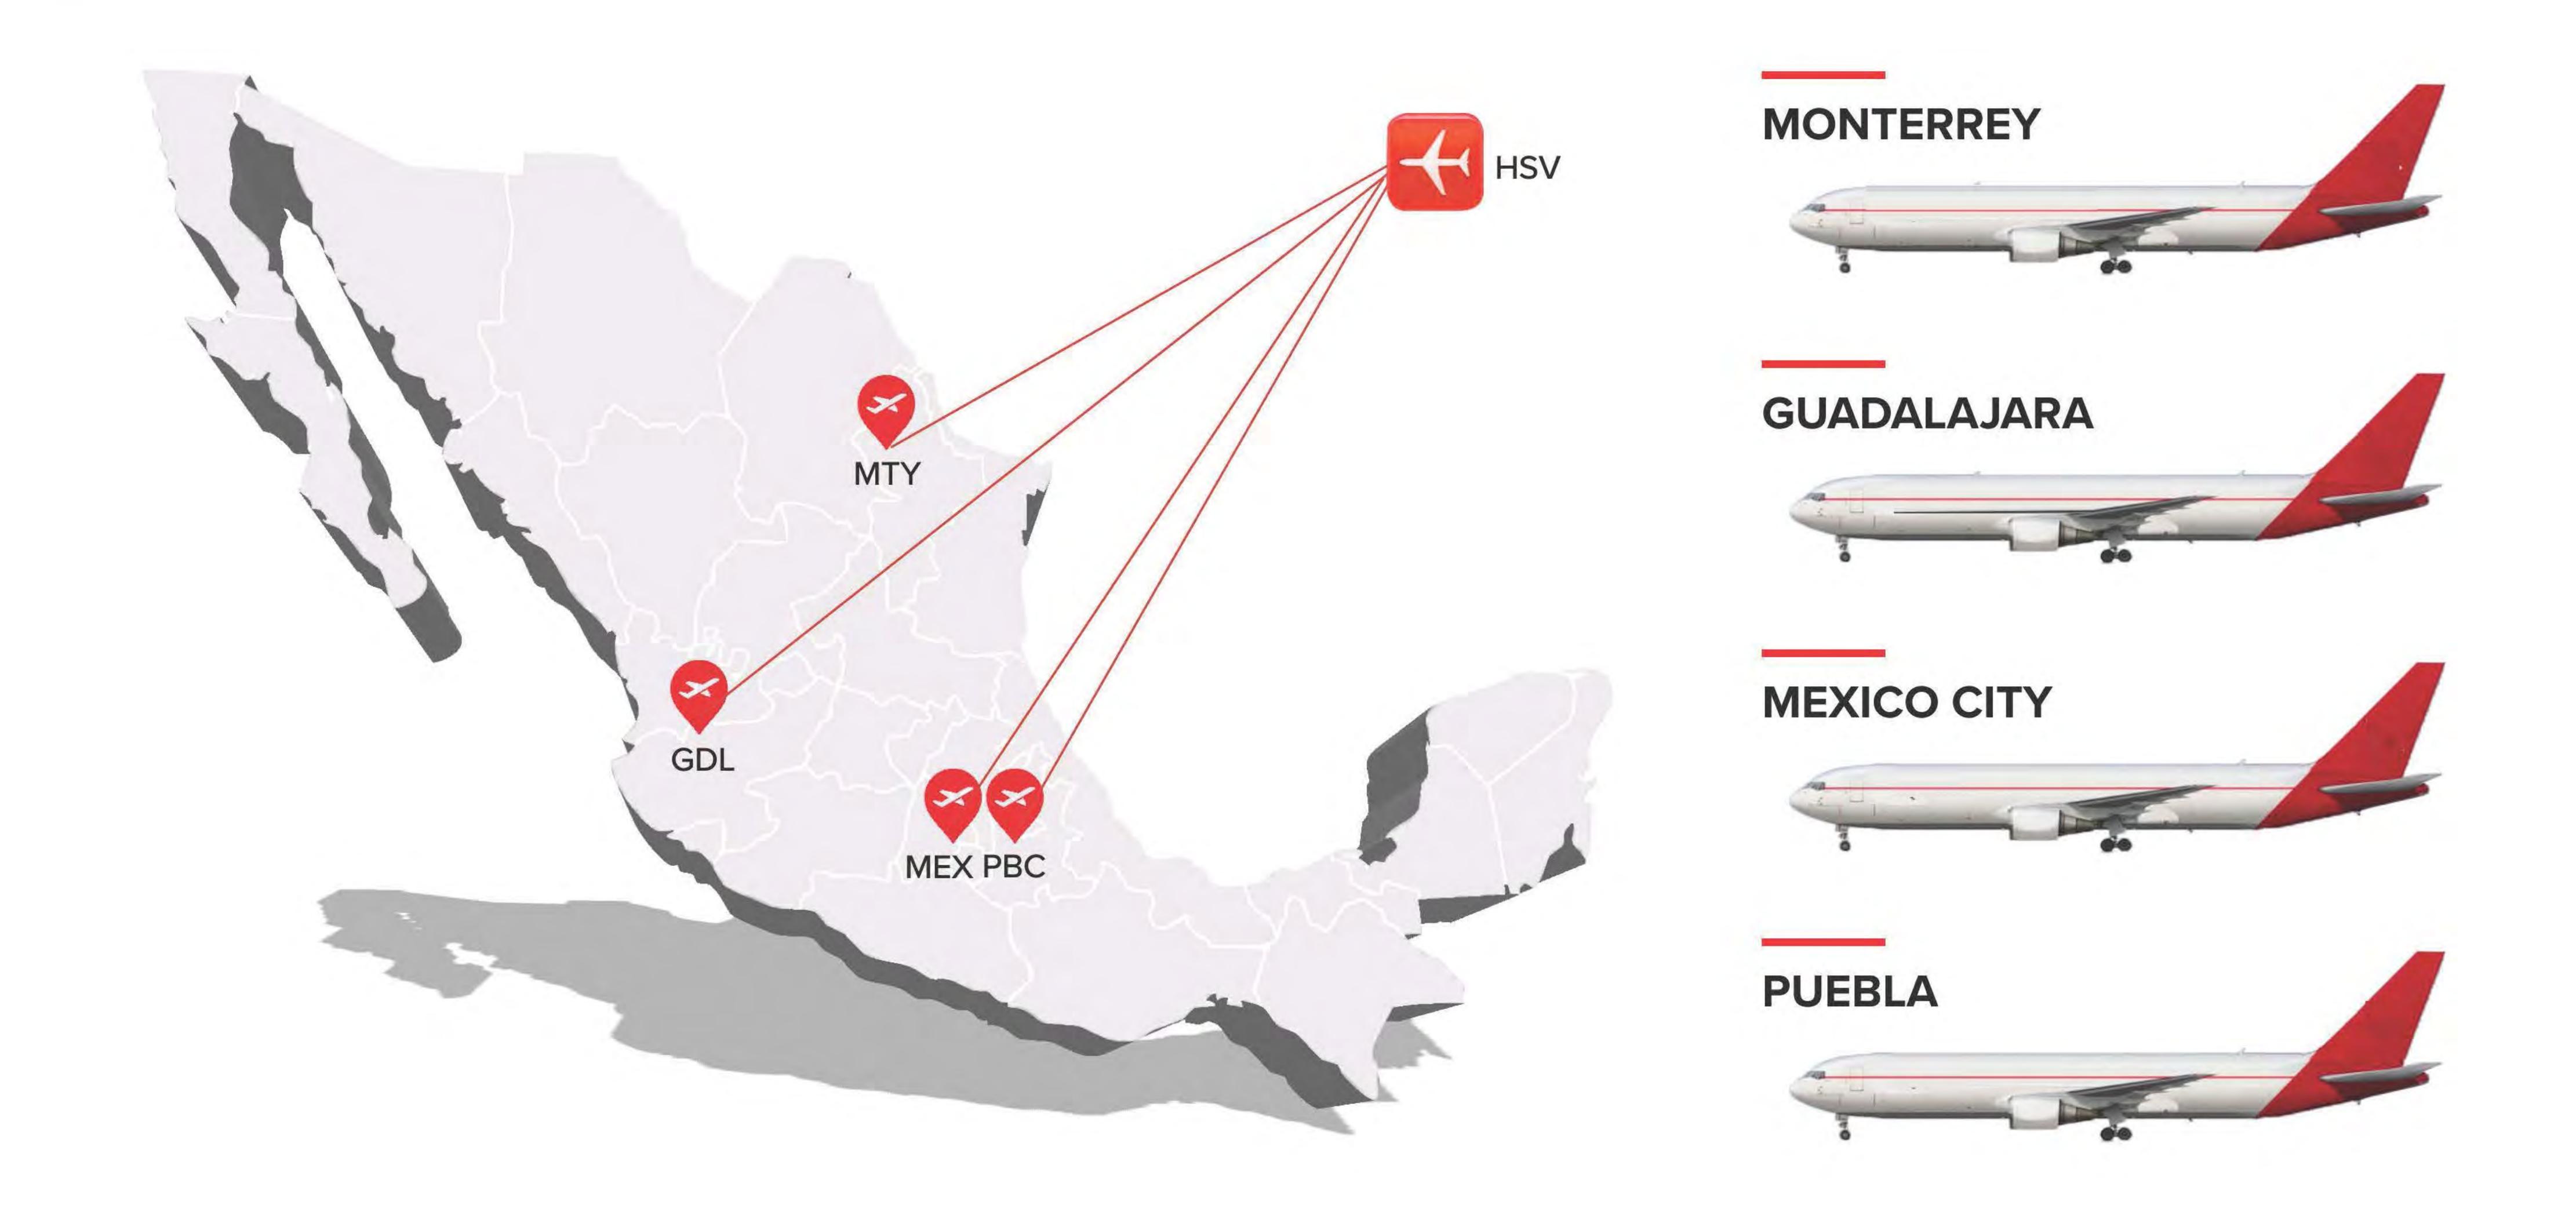

Cargo Door

44 in

47 in

(119 cm)

**Bulk Cargo Compartment Door** 

#### Lower Deck



Lower Cargo Compartment Doors

#### Main Deck

#### B767-300ERF

#### FREIGHTER CARGO ARRANGEMENT







| Technical Specs  | 767F                  |
|------------------|-----------------------|
| Payload kg (lbs) | 52,480 (115,700)      |
| Range nm         | 3,255                 |
| Length           | 54.94 m (180 ft 3 in) |
| Wingspan         | 47.57 m (156 ft 1 in) |
| Height           | 15.85 m (52 ft)       |

#### A330-200F

#### FREIGHTER CARGO ARRANGEMENT









#### A340-600F

#### FREIGHTER CARGO ARRANGEMENT



















### Scope Overview Phase three







# Scope Overview (Ex HSV Air solution)







HSV to BOGB767-300ERF

# pe Overview - MexicoWings



# Overview - MexicoWings