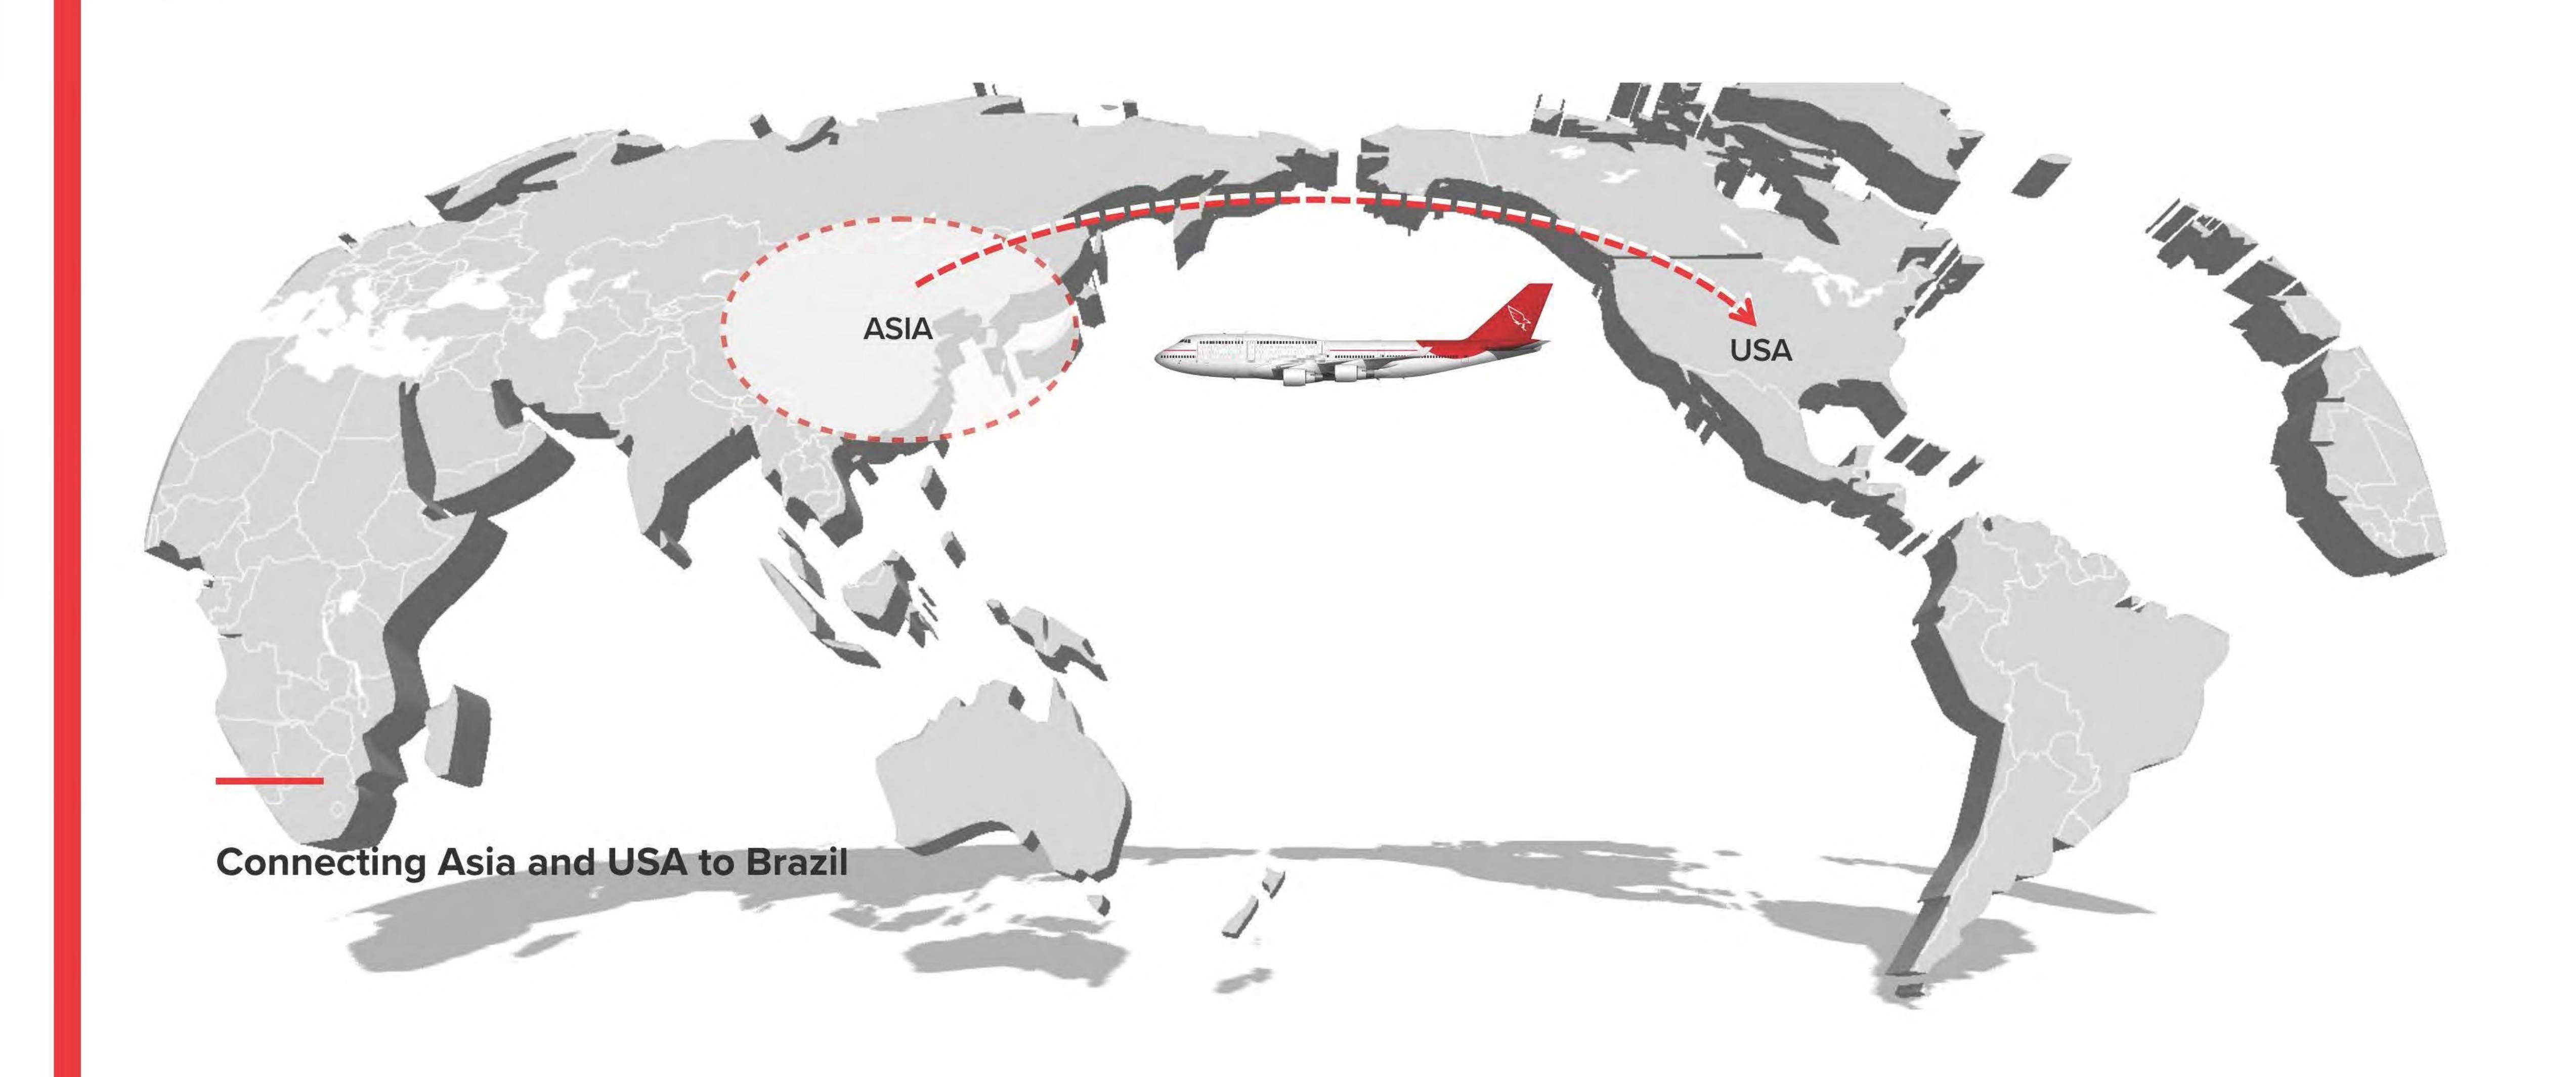

# Scope Overview



## Scope Overview



# Scope Overview



# Operation in the USA



# Hub Minimum requirements going forward













CFS / CCSF

CTPAT

Handling Certification

TAPA







**GMP** 



CEIV



# Scope Aircrafts



#### B747-400BCF

#### FREIGHTER CARGO ARRANGEMENT



(2) 96- x 125-in x 8-ft contoured pallets (540 + 607 ft3) = 1,147 ft3

(23) 96- x 125-in x 10-ft contoured pallets (at 745 ft3) 17,135 ft3

(5) 96- x 125-in x 8-ft pallets (at 613 ft3) 3,065 ft3

Total: (30) 96- x 125-in pallet positions 21,347 ft3





#### Main Deck Side Cargo Door

44 in

47 in

(119 cm)

**Bulk Cargo Compartment Door** 

#### Lower Deck



Lower Cargo Compartment Doors

#### Main Deck

#### B767-300ERF

#### FREIGHTER CARGO ARRANGEMENT







| Technical Specs  | 767F                  |
|-------------