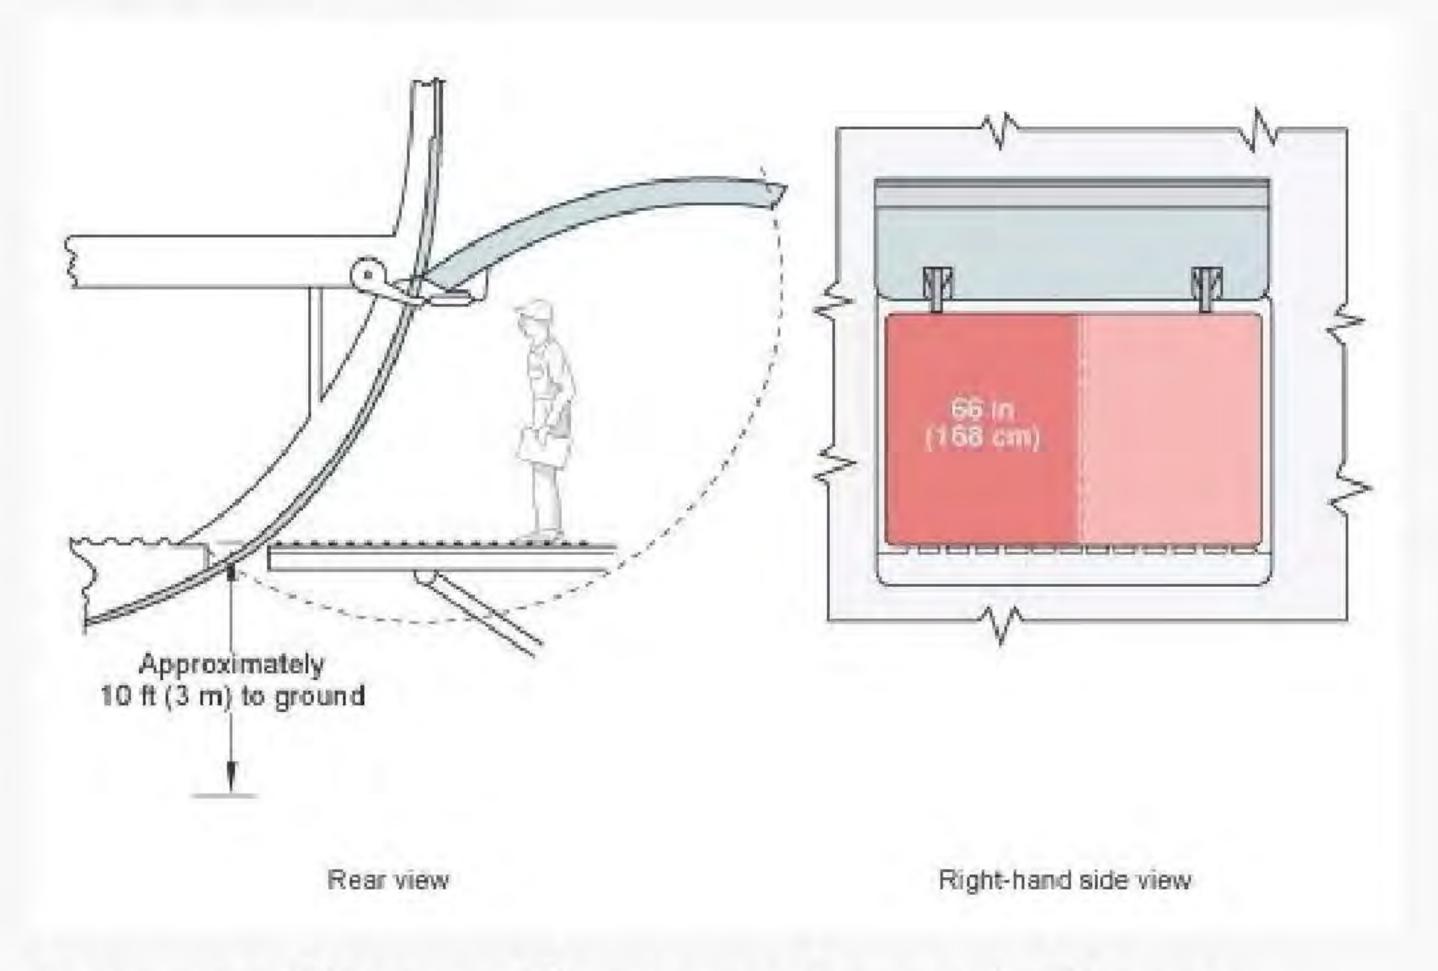

#### Main Deck Side Cargo Door

44 in

47 in

(119 cm)

**Bulk Cargo Compartment Door** 

#### Lower Deck

Lower Cargo Compartment Doors

#### Main Deck