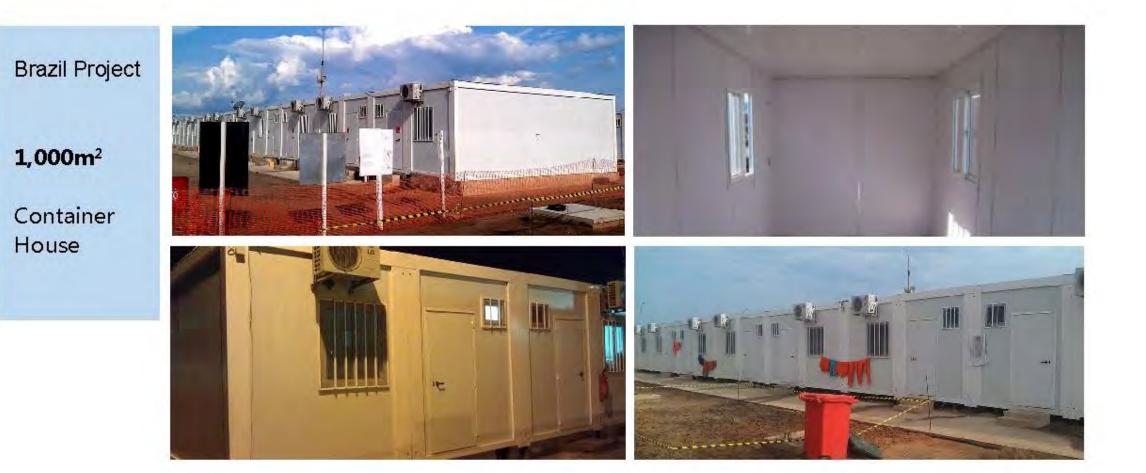

The Philippines Project

8,000m<sup>2</sup>

Prefab House

Mozambique Project

**1,000m**<sup>2</sup>

Prefab House

Sudan Project S Martin **300m<sup>2</sup>** a summer Container House 12 10 10

Dakar Big Warehouse Project--11,000m<sup>2</sup> in 2014