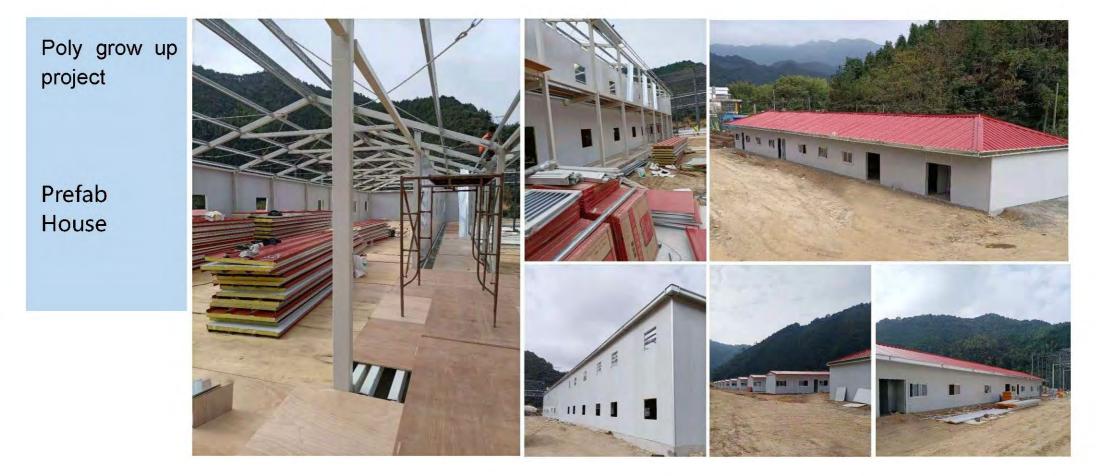

achine



#### PLATE CUTTING MACHINE



PLATE CUTTING MACHINE



TILE MAKING MACHINE

Annual output for civil and industrial construction is **300,000 m<sup>2</sup>**, for steel plates is around **200,000 m<sup>2</sup>**. The annual production and installation capacity is more than **200,000 m<sup>2</sup>**.

#### **Professional Engineering Team**



- There are many engineers being in charge of installation guiding oversea.
- With rich practical experience more than 10 years.
- Customer satisfaction



# THREE Project cases

Crue blue

Total area of luohang rescue station in Nanhai District: 2800 square meters



Total area of Shihai pilot test base in Danzao Town: 60000 square meters



#### Zhaoqing aimandi container



#### **Courtyard Dwellings**



#### Shaoguan poly growth project



#### **Enping project**



#### Sanshui project



#### Nansha container toilet

restroom project

Prefab House



#### Guangzhou Tianhe container house project



#### Nansha container project in Guangzhou



Prefab House



Mozambique 50 sets of Classrom Project in 2012.



There was a 10 grade earthquake and Tsunami attacking Padang city, Indonesia. Over 300,000 people lost their houses. Indonesia government and exported lots of houses for government resettlement.



Project of resident house from East Timor government for poor people since 2011 exported 2000 sets houses for East Timor Government resettlement, The government has made a invitation to our factory.



East Timor house project Total 2000 sets of houses within 3 years, these houses have been set up already.



Project from