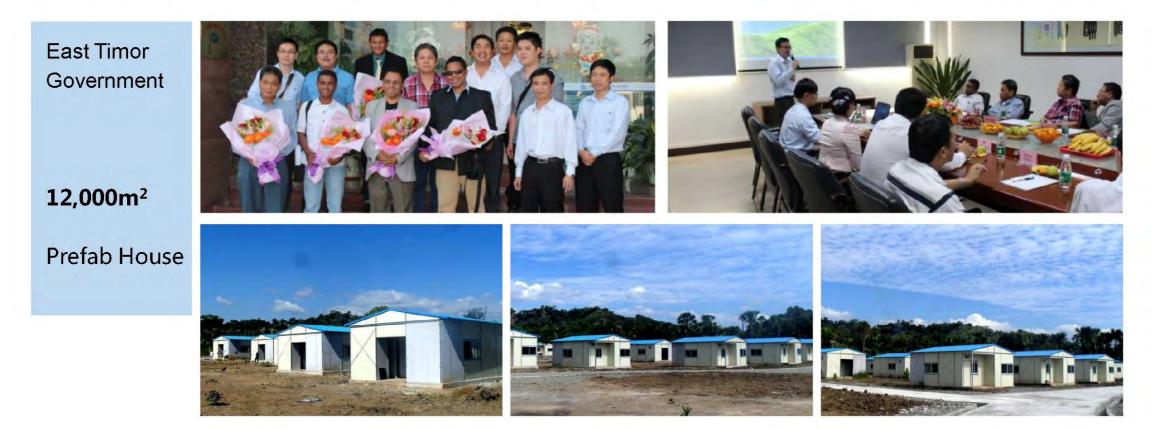

Project of resident house from East Timor government for poor people since 2011 exported 2000 sets houses for East Timor Government resettlement, The government has made a invitation to our factory.

East Timor house project Total 2000 sets of houses within 3 years, these houses have been set up already.