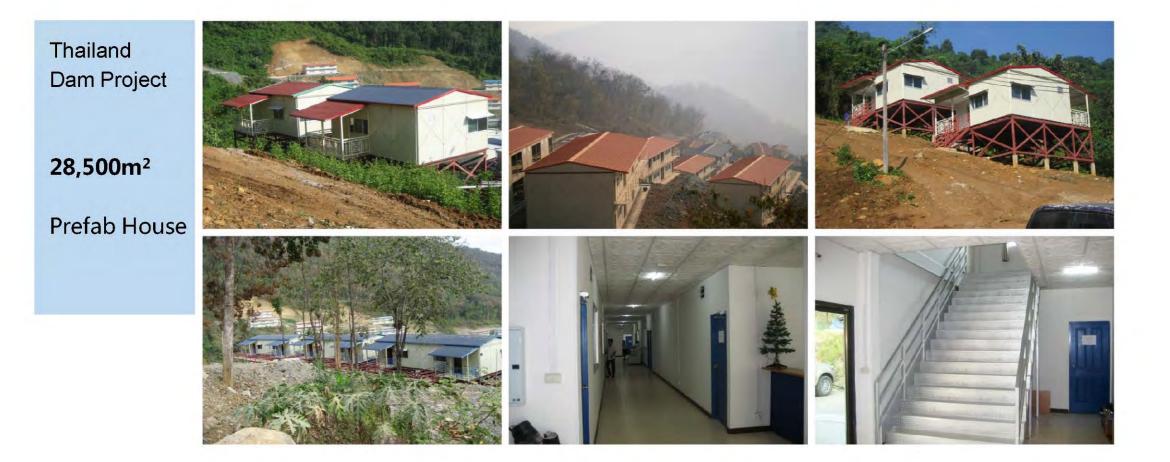

Project from Maldives Government for Infrastructure such as stadium, and at the same time we have cooperated with the army of Maldives in 2014.

Thailand dam project, total area: 28,500m<sup>2</sup>

Qatar 80,000m<sup>2</sup> Labour camp Project for The Qater World Cup in 2022