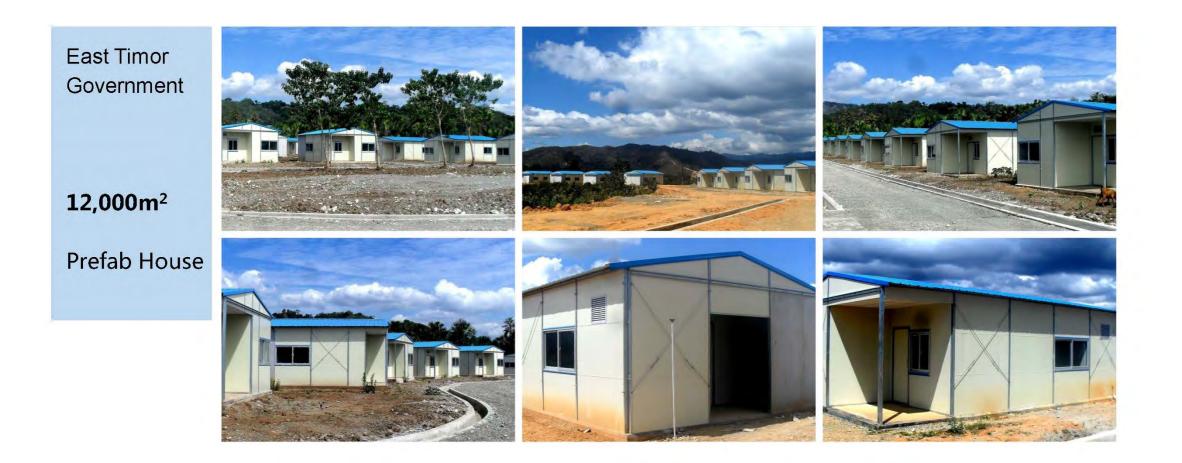

Project of resident house from East Timor government for poor people since 2011 exported 2000 sets houses for East Timor Government resettlement, The government has made a invitation to our factory.

East Timor house project Total 2000 sets of houses within 3 years, these houses have been set up already.