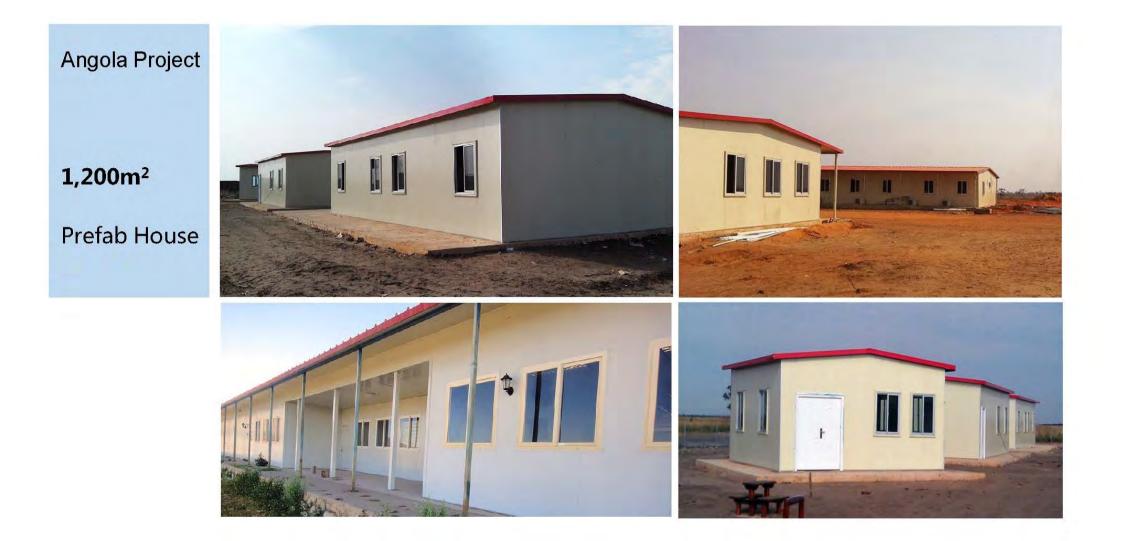

The Philippines Project

8,000m<sup>2</sup>

Prefab House

Mozambique Project

**1,000m**<sup>2</sup>

Prefab House

Sudan Project S Martin **300m<sup>2</sup>** a summer Container House 12 10 10

Dakar Big Warehouse Project--11,000m<sup>2</sup> in 2014