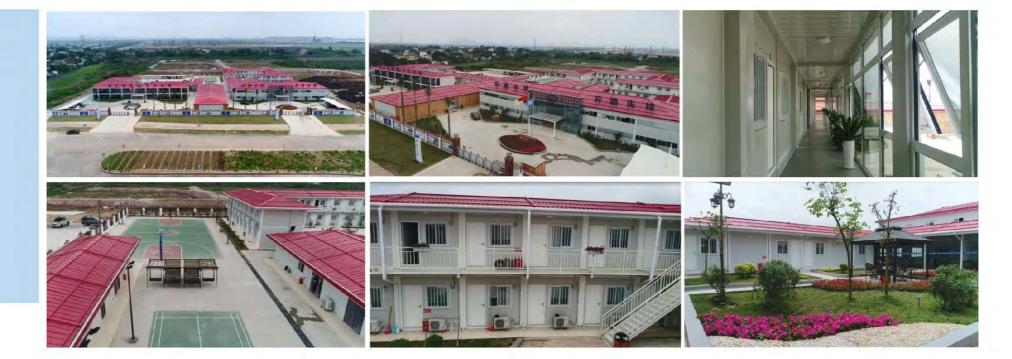

Project from Maldives Government for Infrastructure such as stadium, and at the same time we have cooperated with the army of Maldives in 2014.

Thailand dam project, total area: 28,500m<sup>2</sup>

Qatar 80,000m<sup>2</sup> Labour camp Project for The Qater World Cup in 2022