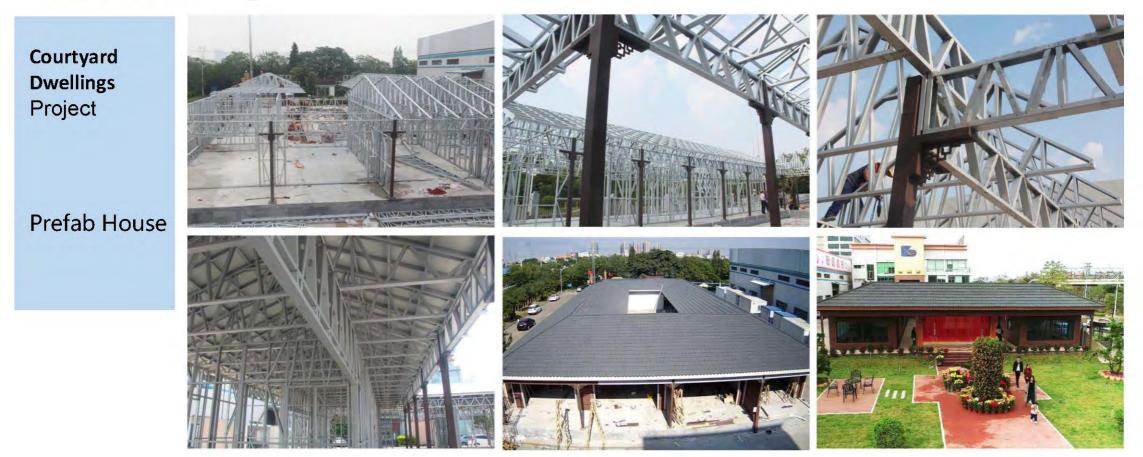

ic production lines.

#### Workshop Machine



#### PLATE CUTTING MACHINE



PLATE CUTTING MACHINE



TILE MAKING MACHINE

Annual output for civil and industrial construction is **300,000 m<sup>2</sup>**, for steel plates is around **200,000 m<sup>2</sup>**. The annual production and installation capacity is more than **200,000 m<sup>2</sup>**.

#### **Professional Engineering Team**



- There are many engineers being in charge of installation guiding oversea.
- With rich practical experience more than 10 years.
- Customer satisfaction



# THREE Project cases

Crue blue

Total area of luohang rescue station in Nanhai District: 2800 square meters



Total area of Shihai pilot test base in Danzao Town: 60000 square meters



#### Zhaoqing aimandi container



#### **Courtyard Dwellings**



#### Shaoguan poly growth project



#### **Enping project**



#### Sanshui project



#### Nansha container toilet

restroom project

Prefab House



#### Guangzhou Tianhe container house project



#### Nansha container project in Guangzhou



Prefab House



Mozambique 50 sets of Classrom Project in 2012.



There was a 10 grade earthquake and Tsunami attacking Padang city, Indonesia. Over 300,000 people lost their houses. Indonesia government and exported lots of houses for government resettlement.



Project of resident house from East Timor government for poor people since 2011 exported 2000 sets houses for East Timor Government resettlement, The government has made a invitation to our factory.



East Timor house project Total 2000 sets of houses within 3 years, these houses have