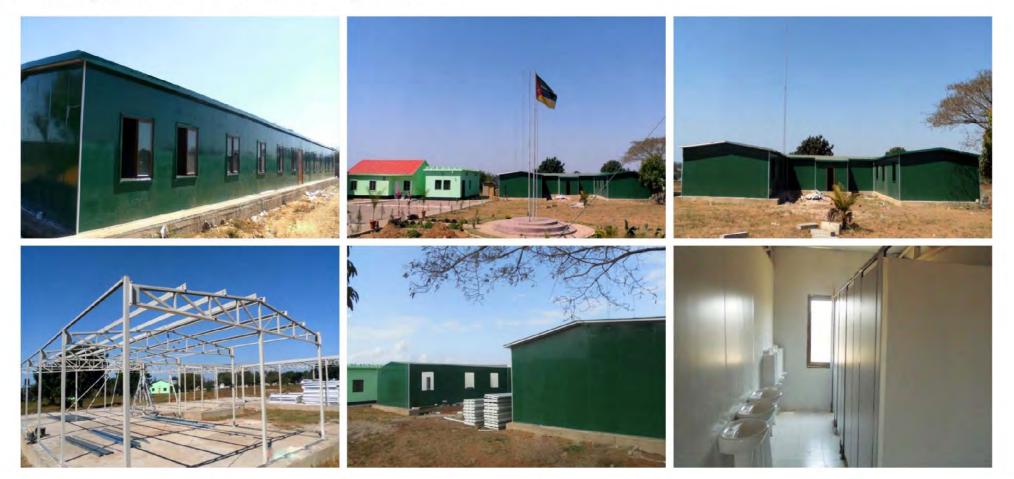

#### Nansha container project in Guangzhou

Prefab House

Mozambique 50 sets of Classrom Project in 2012.

There was a 10 grade earthquake and Tsunami attacking Padang city, Indonesia. Over 300,000 people lost their houses. Indonesia government and exported lots of houses for government resettlement.