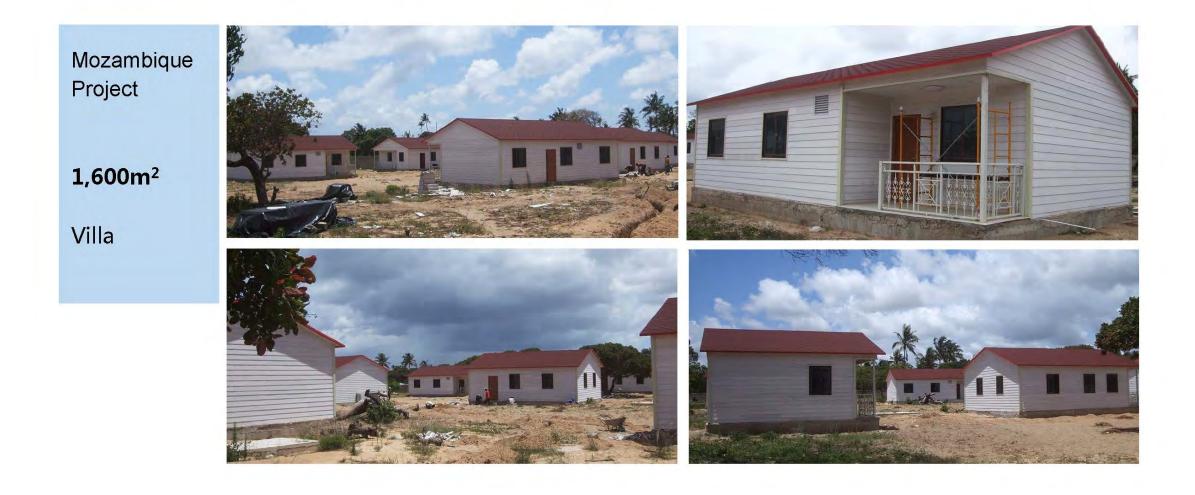

The Philippines Project

8,000m<sup>2</sup>

Prefab House

Mozambique Project

**1,000m**<sup>2</sup>

Prefab House

Sudan Project S Martin **300m<sup>2</sup>** a summer Container House 12 10 10

Dakar Big Warehouse Project--11,000m<sup>2</sup> in 2014