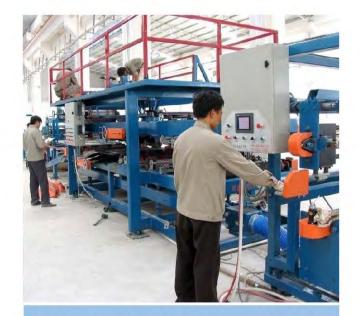

#### PLATE CUTTING MACHINE

PLATE CUTTING MACHINE

TILE MAKING MACHINE

Annual output for civil and industrial construction is **300,000 m<sup>2</sup>**, for steel plates is around **200,000 m<sup>2</sup>**. The annual production and installation capacity is more than **200,000 m<sup>2</sup>**.