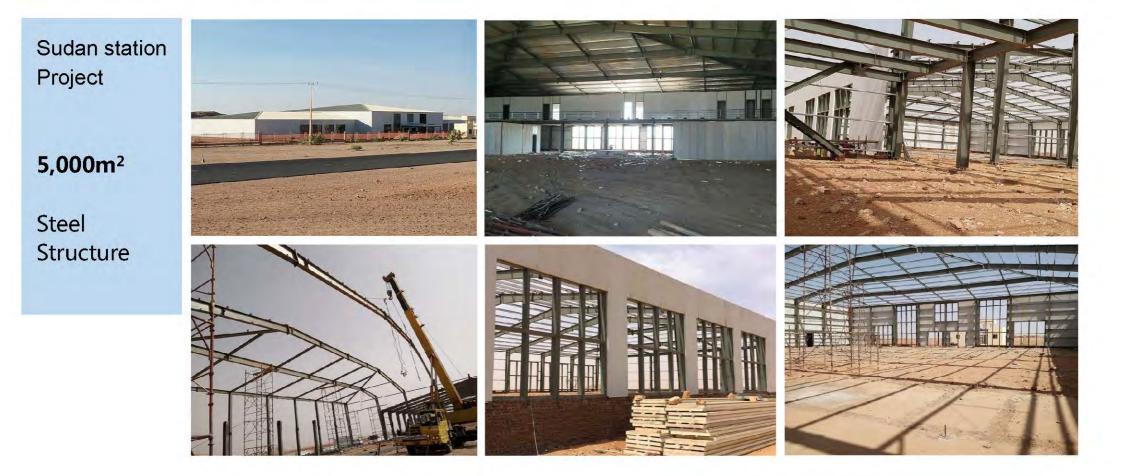

Sudan station Project--5,000m<sup>2</sup> in 2017

Zambia Project--9,000m<sup>2</sup> in 2009

Zambia Project

**9,000m**<sup>2</sup>

Steel Structure

Rwanda workshop Project--7,500m<sup>2</sup> in 2013

Rwanda workshop 7,500m<sup>2</sup> Steel Structure