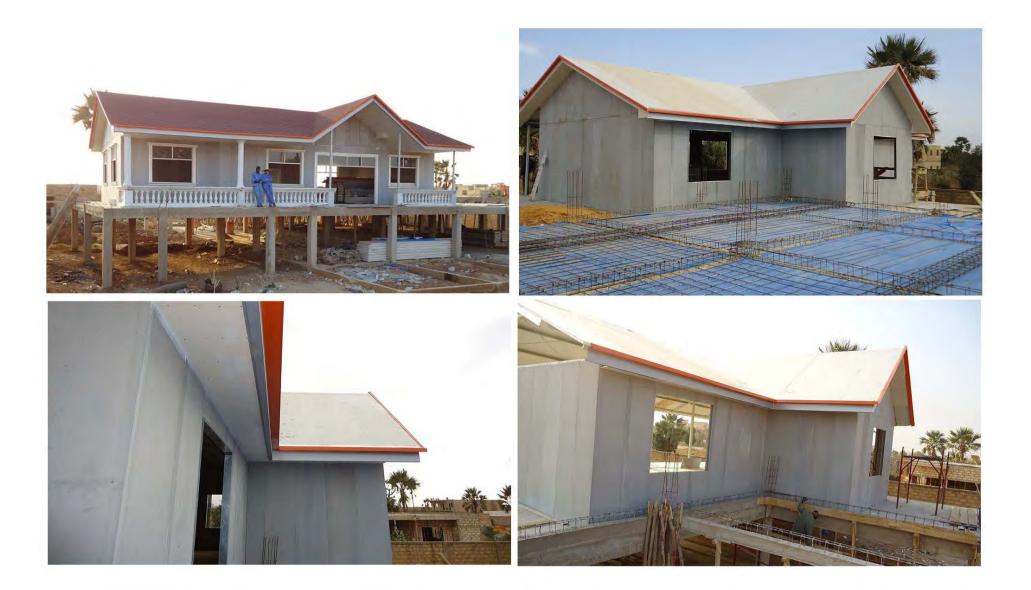

The Philippines Project

8,000m<sup>2</sup>

Prefab House

Mozambique Project

**1,000m**<sup>2</sup>

Prefab House

Sudan Project S Martin **300m<sup>2</sup>** a summer Container House 12 10 10

Dakar Big Warehouse Project--11,000m<sup>2</sup> in 2014