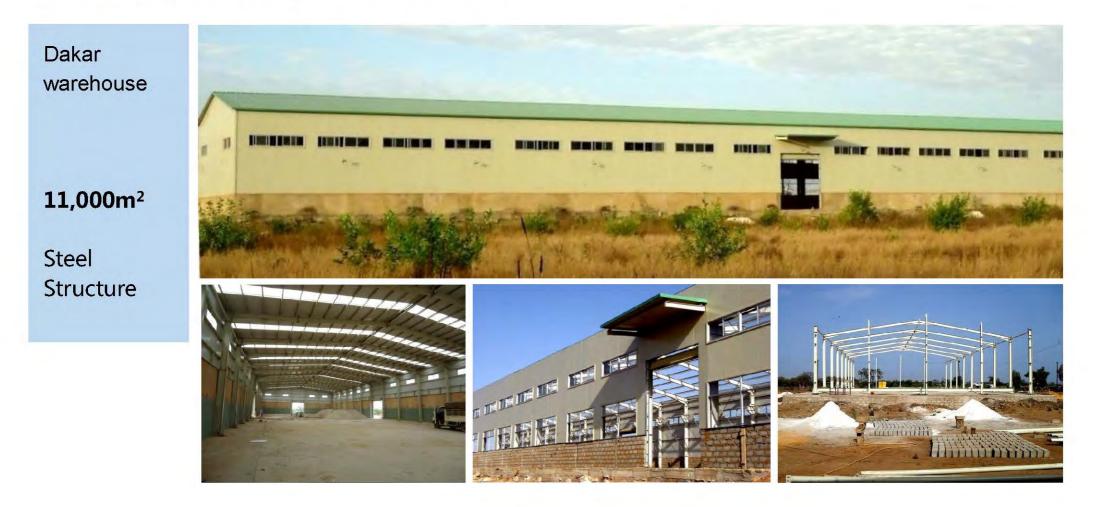

The Philippines Project

8,000m<sup>2</sup>

Prefab House

Mozambique Project

**1,000m**<sup>2</sup>

Prefab House

Sudan Project S Martin **300m<sup>2</sup>** a summer Container House 12 10 10

Dakar Big Warehouse Project--11,000m<sup>2</sup> in 2014