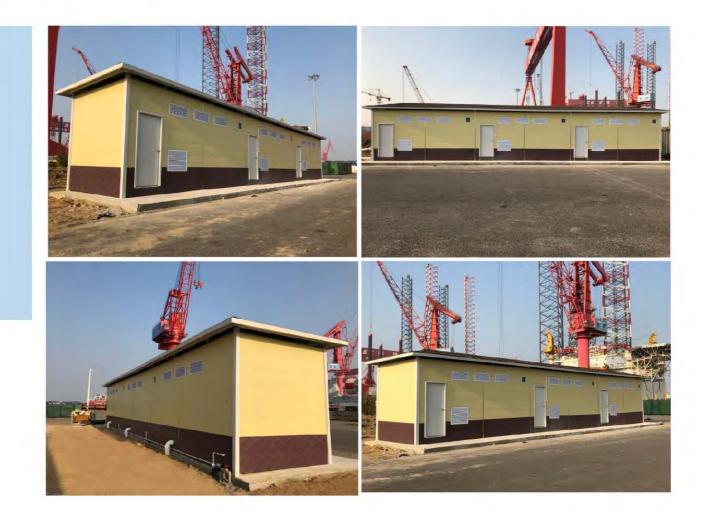

ndustrial construction is **300,000 m<sup>2</sup>**, for steel plates is around **200,000 m<sup>2</sup>**. The annual production and installation capacity is more than **200,000 m<sup>2</sup>**.

#### **Professional Engineering Team**



- There are many engineers being in charge of installation guiding oversea.
- With rich practical experience more than 10 years.
- Customer satisfaction



# THREE Project cases

Crue blue

Total area of luohang rescue station in Nanhai District: 2800 square meters



Total area of Shihai pilot test base in Danzao Town: 60000 square meters



#### Zhaoqing aimandi container



#### **Courtyard Dwellings**



#### Shaoguan poly growth project



#### **Enping project**



#### Sanshui project



#### Nansha container toilet

restroom project

Prefab House



#### Guangzhou Tianhe container house project



#### Nansha container project in Guangzhou



Prefab House



Mozambique 50 sets of Classrom Project in 2012.



There was a 10 grade earthquake and Tsunami attacking Padang city, Indonesia. Over 300,000 people lost their houses. Indonesia government and exported lots of houses for government resettlement.



Project of resident house from East Timor government for poor people since 2011 exported 2000 sets houses for East Timor Government resettlement, The government has made a invitation to our factory.



East Timor house project Total 2000 sets of houses within 3 years, these houses have been set up already.



Project from Maldives Government for Infrastructure such as stadium, and at the same time we have cooperated with the army of M