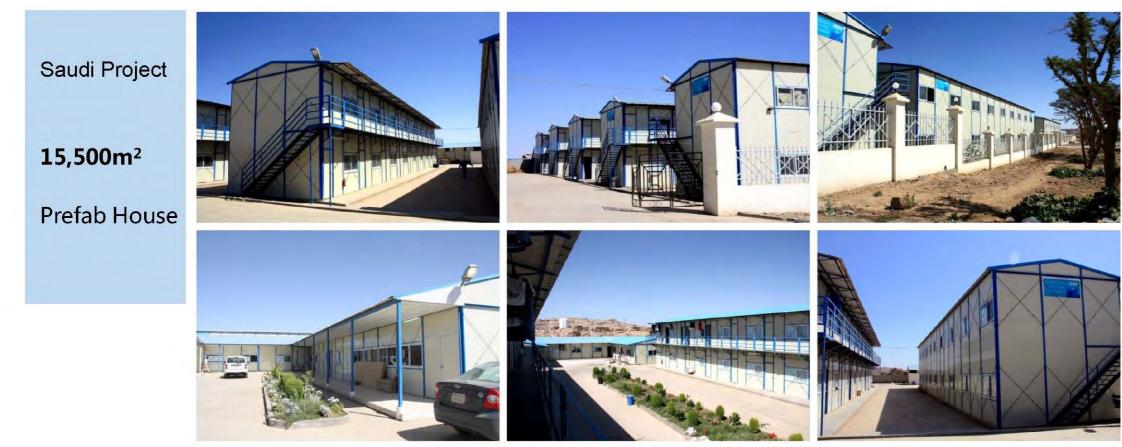

Qatar Project 80,000m<sup>2</sup> Prefab House

Saudi K house camp, total area: 15,500m<sup>2</sup>

Movable house for Syrian refugee The first phase 1000 sets have been delivered in 2013. And completed Project finished in Dec 2014