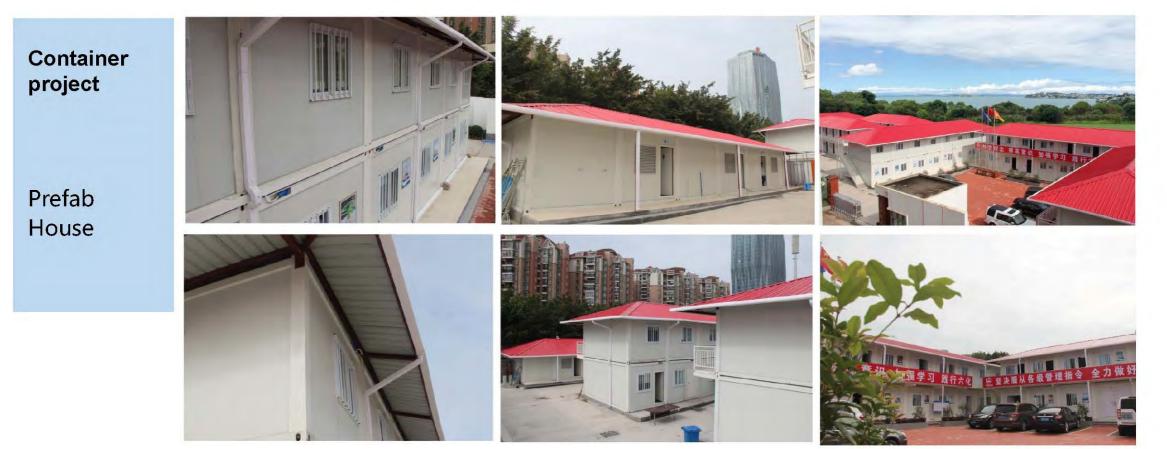

**, for steel plates is around **200,000 m<sup>2</sup>**. The annual production and installation capacity is more than **200,000 m<sup>2</sup>**.

#### **Professional Engineering Team**



- There are many engineers being in charge of installation guiding oversea.
- With rich practical experience more than 10 years.
- Customer satisfaction



# THREE Project cases

Crue blue

Total area of luohang rescue station in Nanhai District: 2800 square meters



Total area of Shihai pilot test base in Danzao Town: 60000 square meters



#### Zhaoqing aimandi container



#### **Courtyard Dwellings**



#### Shaoguan poly growth project



#### **Enping project**



#### Sanshui project



#### Nansha container toilet

restroom project

Prefab House



#### Guangzhou Tianhe container house project



#### Nansha container project in Guangzhou



Prefab House



Mozambique 50 sets of Classrom Project in 2012.



There was a 10 grade earthquake and Tsunami attacking Padang city, Indonesia. Over 300,000 people lost their houses. Indonesia government and exported lots of houses for government resettlement.



Project of resident house from East Timor government for poor people since 2011 exported 2000 sets houses for East Timor Government resettlement, The government has made a invitation to our factory.



East Timor house project Total 2000 sets of houses within 3 years, these houses have been set up already.



Project from Maldives Government for Infrastructure such as stadium, and at the same time we have cooperated with the army of Maldives in 2014.



Thailand dam project, total a