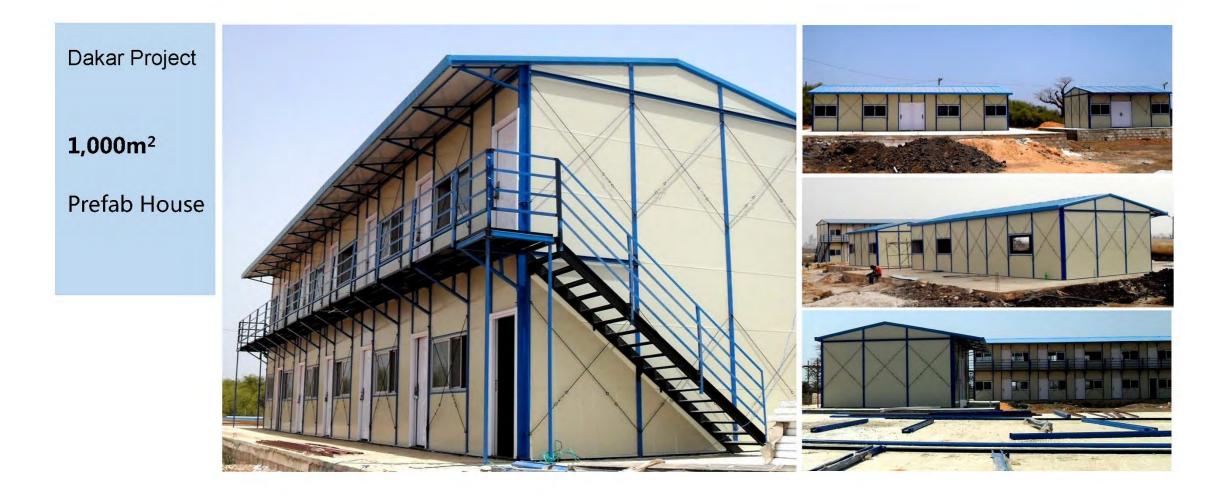

The Philippines Project

8,000m<sup>2</sup>

Prefab House

Mozambique Project

**1,000m**<sup>2</sup>

Prefab House

Sudan Project S Martin **300m<sup>2</sup>** a summer Container House 12 10 10

Dakar Big Warehouse Project--11,000m<sup>2</sup> in 2014