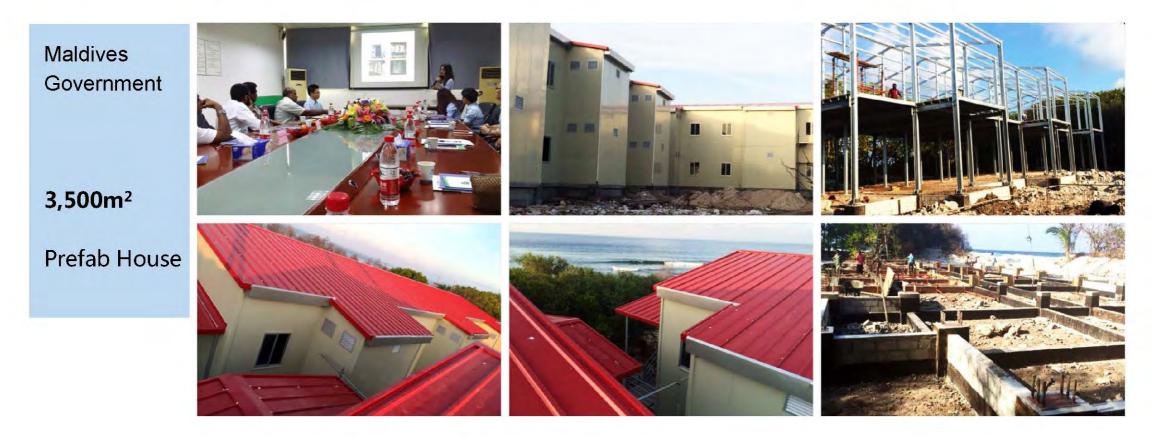

Project from Maldives Government for Infrastructure such as stadium, and at the same time we have cooperated with the army of Maldives in 2014.

Thailand dam project, total area: 28,500m<sup>2</sup>

Qatar 80,000m<sup>2</sup> Labour camp Project for The Qater World Cup in 2022