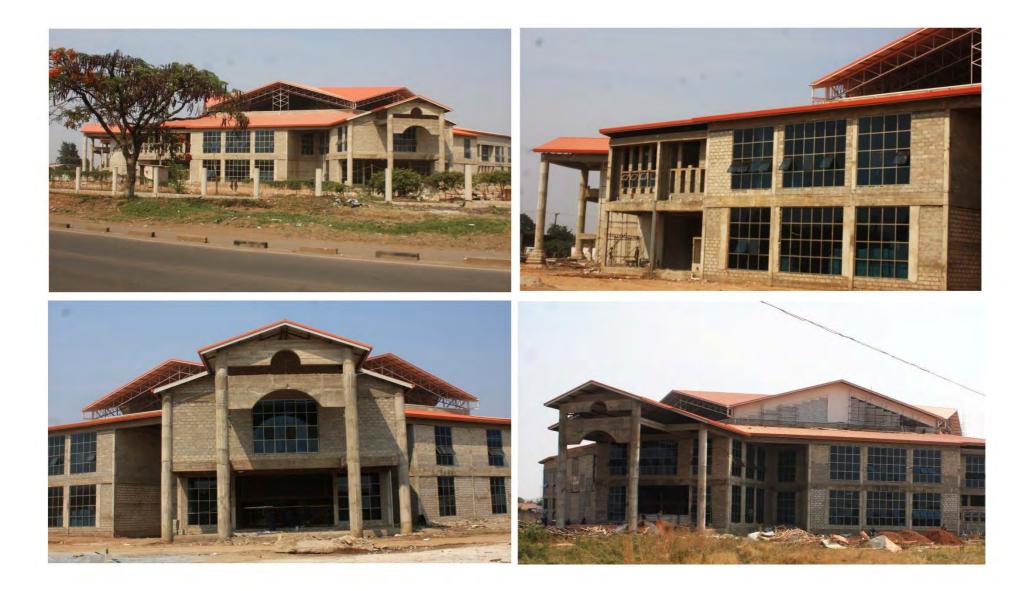

# THREE Project cases

Crue blue

Total area of luohang rescue station in Nanhai District: 2800 square meters

Total area of Shihai pilot test base in Danzao Town: 60000 square meters