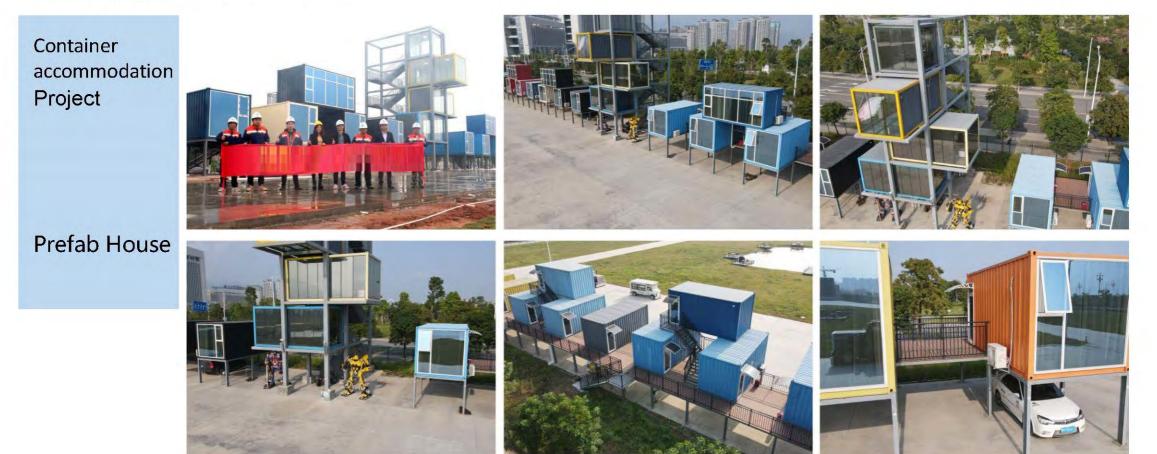

ny self-developed modern automatic production lines.

#### Workshop Machine



#### PLATE CUTTING MACHINE



PLATE CUTTING MACHINE



TILE MAKING MACHINE

Annual output for civil and industrial construction is **300,000 m<sup>2</sup>**, for steel plates is around **200,000 m<sup>2</sup>**. The annual production and installation capacity is more than **200,000 m<sup>2</sup>**.

#### **Professional Engineering Team**



- There are many engineers being in charge of installation guiding oversea.
- With rich practical experience more than 10 years.
- Customer satisfaction



# THREE Project cases

Crue blue

Total area of luohang rescue station in Nanhai District: 2800 square meters



Total area of Shihai pilot test base in Danzao Town: 60000 square meters



#### Zhaoqing aimandi container



#### **Courtyard Dwellings**



#### Shaoguan poly growth project



#### **Enping project**



#### Sanshui project



#### Nansha container toilet

restroom project

Prefab House



#### Guangzhou Tianhe container house project



#### Nansha container project in Guangzhou



Prefab House



Mozambique 50 sets of Classrom Project in 2012.



There was a 10 grade earthquake and Tsunami attacking Padang city, Indonesia. Over 300,000 people lost their houses. Indonesia government and exported lots of houses for government resettlement.



Project of resident house from East Timor government for poor people since 2011 exported 2000 sets houses for East Timor Government resettlement, The government has made a invitation to our factory.



East Timor house project Total 2000 sets of houses w