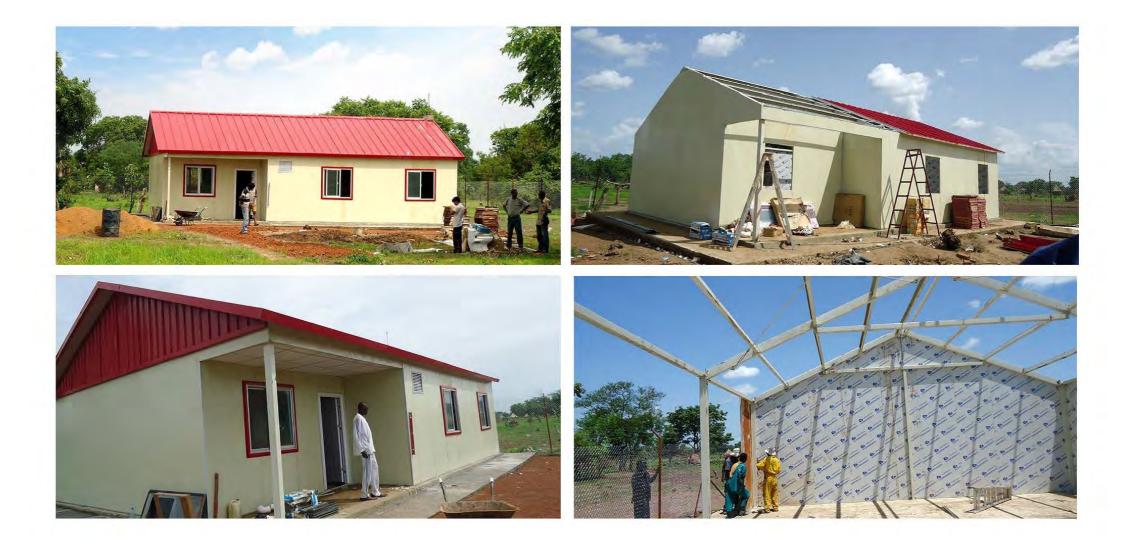

#### Nansha container project in Guangzhou

Prefab House

Mozambique 50 sets of Classrom Project in 2012.

There was a 10 grade earthquake and Tsunami attacking Padang city, Indonesia. Over 300,000 people lost their houses. Indonesia government and exported lots of houses for government resettlement.