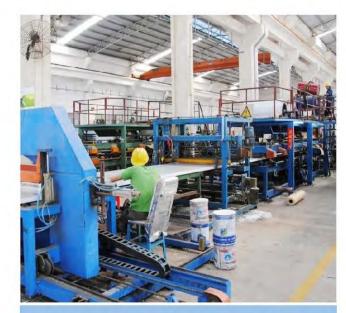

#### PLATE CUTTING MACHINE

PLATE CUTTING MACHINE

TILE MAKING MACHINE

Annual output for civil and industrial construction is **300,000 m<sup>2</sup>**, for steel plates is around **200,000 m<sup>2</sup>**. The annual production and installation capacity is more than **200,000 m<sup>2</sup>**.