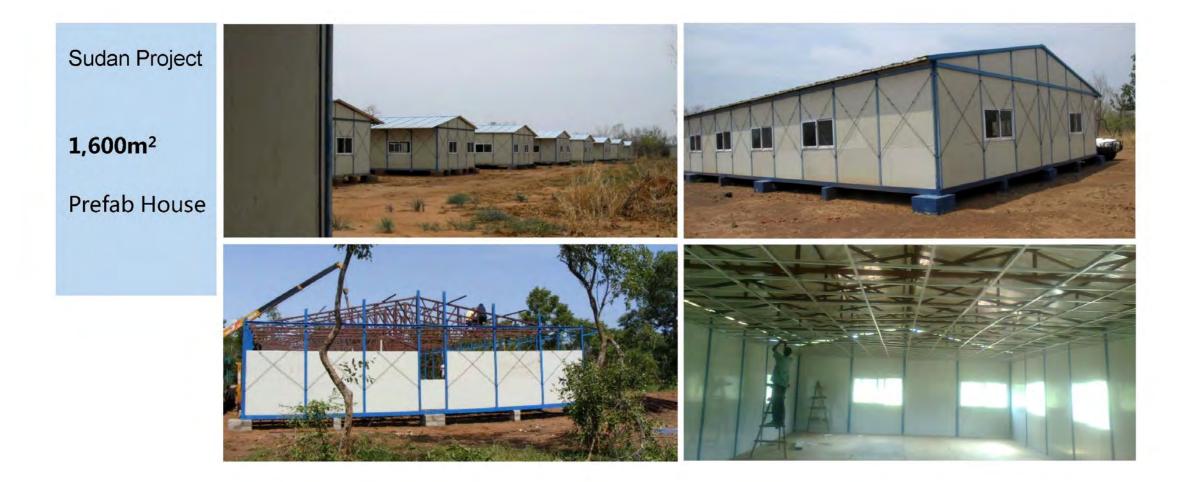

The Philippines Project

8,000m<sup>2</sup>

Prefab House

Mozambique Project

**1,000m**<sup>2</sup>

Prefab House

Sudan Project S Martin **300m<sup>2</sup>** a summer Container House 12 10 10

Dakar Big Warehouse Project--11,000m<sup>2</sup> in 2014

Sudan station Project--5,000m<sup>2</sup> in 2017

Zambia Project--9,000m<sup>2</sup> in 2009

Zambia Project

**9,000m**<sup>2</sup>

Steel Structure

Rwanda workshop Project--7,500m<sup>2</sup> in 2013

Rwanda workshop 7,500m<sup>2</sup> Steel Structure