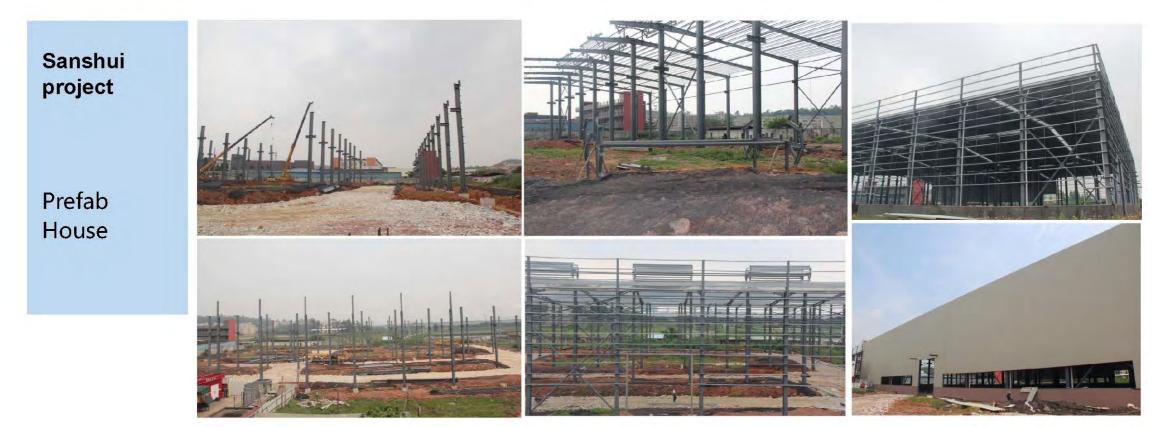

NG MACHINE



TILE MAKING MACHINE

Annual output for civil and industrial construction is **300,000 m<sup>2</sup>**, for steel plates is around **200,000 m<sup>2</sup>**. The annual production and installation capacity is more than **200,000 m<sup>2</sup>**.

#### **Professional Engineering Team**



- There are many engineers being in charge of installation guiding oversea.
- With rich practical experience more than 10 years.
- Customer satisfaction



# THREE Project cases

Crue blue

Total area of luohang rescue station in Nanhai District: 2800 square meters



Total area of Shihai pilot test base in Danzao Town: 60000 square meters



#### Zhaoqing aimandi container



#### **Courtyard Dwellings**



#### Shaoguan poly growth project



#### **Enping project**



#### Sanshui project



#### Nansha container toilet

restroom project

Prefab House



#### Guangzhou Tianhe container house project



#### Nansha container project in Guangzhou



Prefab House



Mozambique 50 sets of Classrom Project in 2012.



There was a 10 grade earthquake and Tsunami attacking Padang city, Indonesia. Over 300,000 people lost their houses. Indonesia government and exported lots of houses for government resettlement.



Project of resident house from East Timor government for poor people since 2011 exported 2000 sets houses for East Timor Government resettlement, The government has made a invitation to our factory.



East Timor house project Total 2000 sets of houses within 3 years, these houses have been set up already.



Project from Maldives Government for Infrastructure such as sta