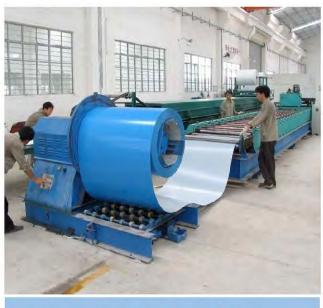

#### Workshop production line

Owned many self-developed modern automatic production lines.

#### Workshop Machine

#### PLATE CUTTING MACHINE

PLATE CUTTING MACHINE

TILE MAKING MACHINE

Annual output for civil and industrial construction is **300,000 m<sup>2</sup>**, for steel plates is around **200,000 m<sup>2</sup>**. The annual production and installation capacity is more than **200,000 m<sup>2</sup>**.