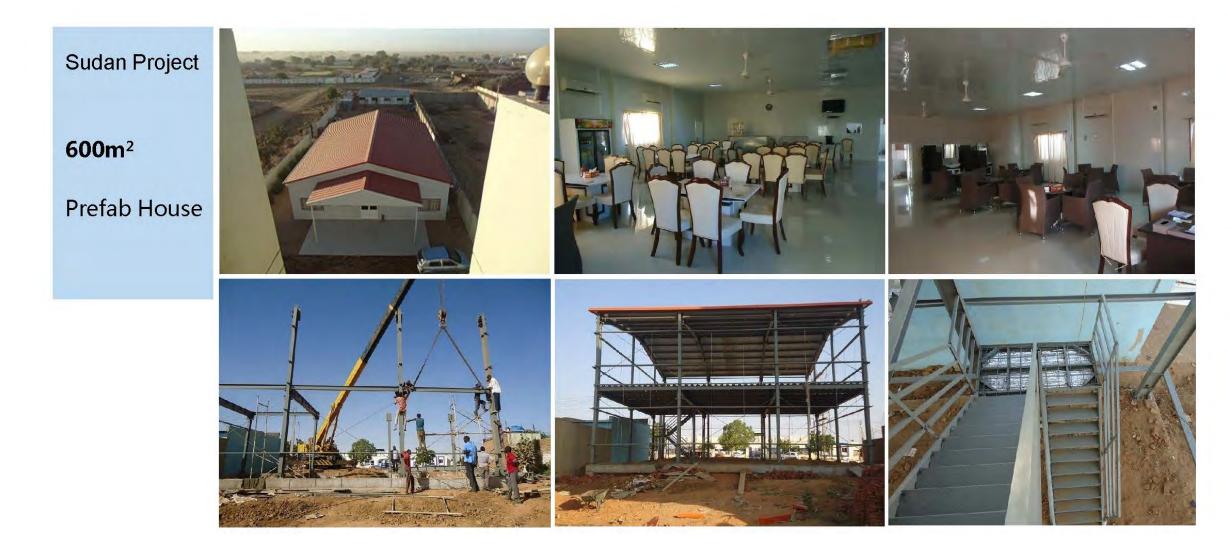

The Philippines Project

8,000m<sup>2</sup>

Prefab House

Mozambique Project

**1,000m**<sup>2</sup>

Prefab House

Sudan Project S Martin **300m<sup>2</sup>** a summer Container House 12 10 10

Dakar Big Warehouse Project--11,000m<sup>2</sup> in 2014

Sudan station Project--5,000m<sup>2</sup> in 2017

Zambia Project--9,000m<sup>2</sup> in 2009

Zambia Project

**9,000m**<sup>2</sup>

Steel Structure

Rwanda workshop Project--7,500m<sup>2</sup> in 2013

Rwanda workshop 7,500m<sup>2</sup> Steel Structure