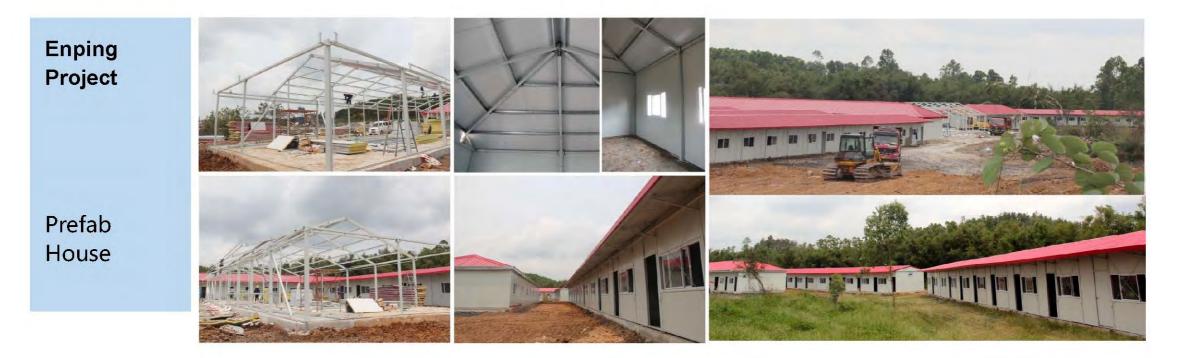

G MACHINE



PLATE CUTTING MACHINE



TILE MAKING MACHINE

Annual output for civil and industrial construction is **300,000 m<sup>2</sup>**, for steel plates is around **200,000 m<sup>2</sup>**. The annual production and installation capacity is more than **200,000 m<sup>2</sup>**.

#### **Professional Engineering Team**



- There are many engineers being in charge of installation guiding oversea.
- With rich practical experience more than 10 years.
- Customer satisfaction



# THREE Project cases

Crue blue

Total area of luohang rescue station in Nanhai District: 2800 square meters



Total area of Shihai pilot test base in Danzao Town: 60000 square meters



#### Zhaoqing aimandi container



#### **Courtyard Dwellings**



#### Shaoguan poly growth project



#### **Enping project**



#### Sanshui project



#### Nansha container toilet

restroom project

Prefab House



#### Guangzhou Tianhe container house project



#### Nansha container project in Guangzhou



Prefab House



Mozambique 50 sets of Classrom Project in 2012.



There was a 10 grade earthquake and Tsunami attacking Padang city, Indonesia. Over 300,000 people lost their houses. Indonesia government and exported lots of houses for government resettlement.



Project of resident house from East Timor government for poor people since 2011 exported 2000 sets houses for East Timor Government resettlement, The government has made a invitation to our factory.



East Timor house project Total 2000 sets of houses within 3 years, these houses have been set up already.



Project from Maldives Government for In