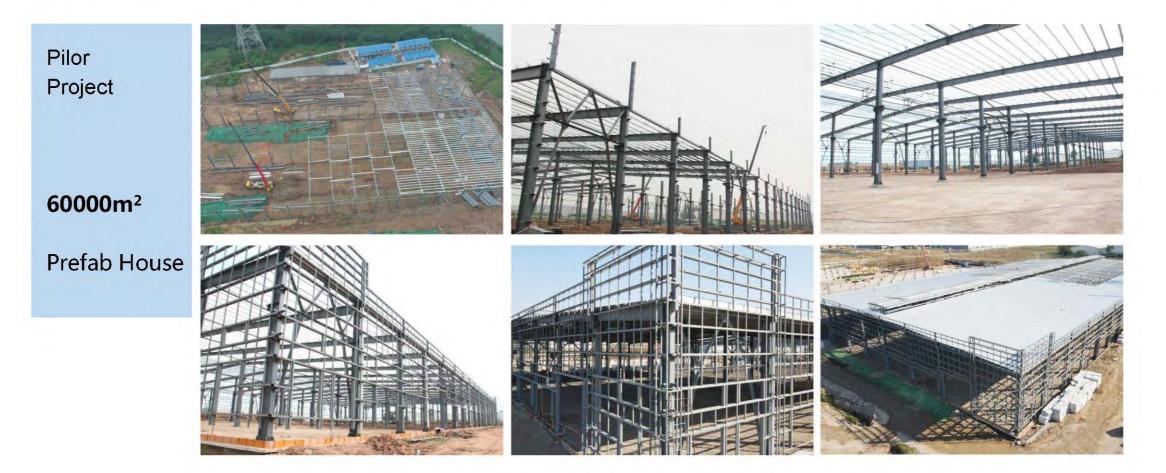

# THREE Project cases

Crue blue

Total area of luohang rescue station in Nanhai District: 2800 square meters

Total area of Shihai pilot test base in Danzao Town: 60000 square meters