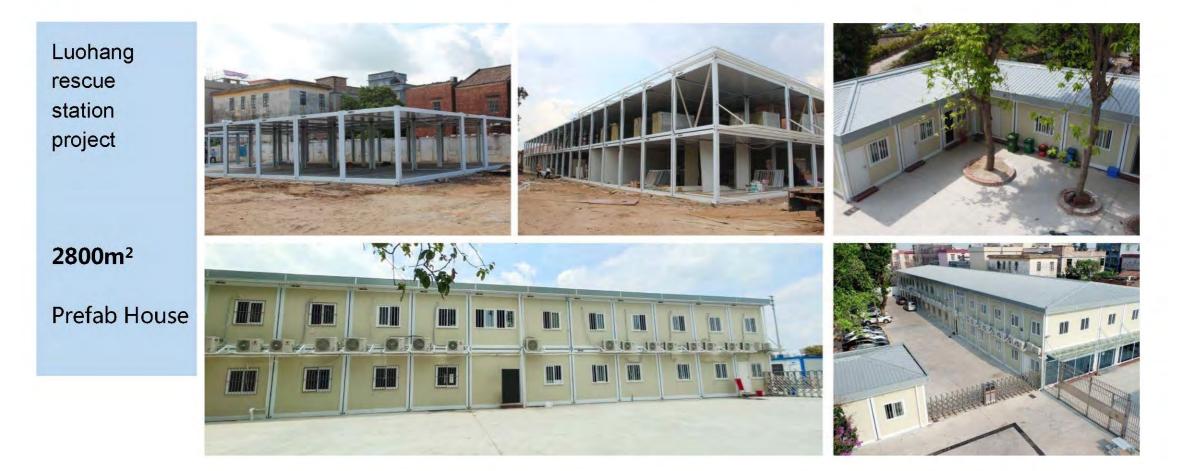

# THREE Project cases

Crue blue

Total area of luohang rescue station in Nanhai District: 2800 square meters

Total area of Shihai pilot test base in Danzao Town: 60000 square meters