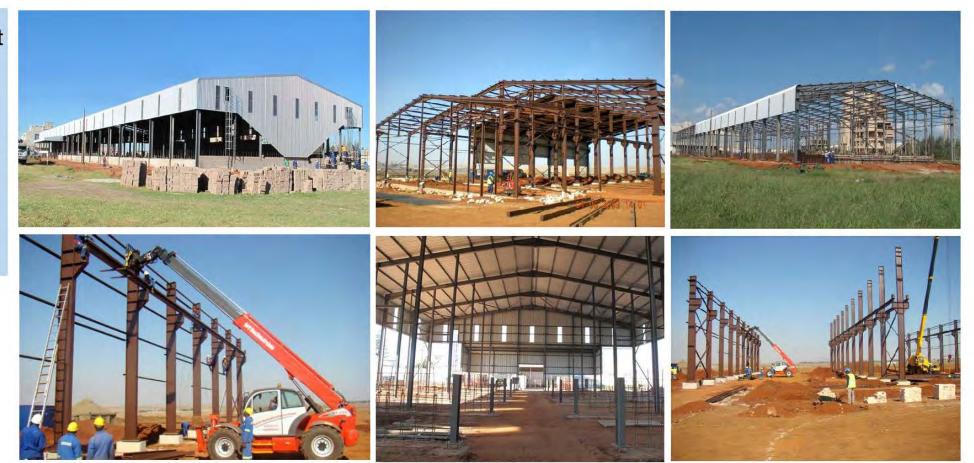

Sudan station Project--5,000m<sup>2</sup> in 2017

Zambia Project--9,000m<sup>2</sup> in 2009

Zambia Project

**9,000m**<sup>2</sup>

Steel Structure

Rwanda workshop Project--7,500m<sup>2</sup> in 2013

Rwanda workshop 7,500m<sup>2</sup> Steel Structure